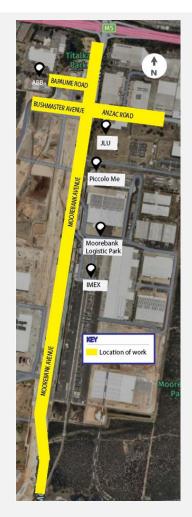

# Out of hours work July to September 2025

As part of the Moorebank Intermodal Precinct project, out of hours works will continue from **Tuesday 1 July** until **Tuesday 30 September 2025**.

Project contractor, BMD Constructions, will be undertaking out of hours works to upgrade Moorebank Avenue and the Moorebank Avenue and Anzac Road Intersection.

## Where and when

Moorebank Avenue upgrade (including Anzac Road and Bapaume Road)

Out of hours work:

- 6.00pm 7:00am, Sunday to Saturday
- 7.00am 6.00pm Saturdays

Standard Construction hours:

- 7.00am 6.00pm Monday to Friday
- 8.00am 1.00pm Saturdays