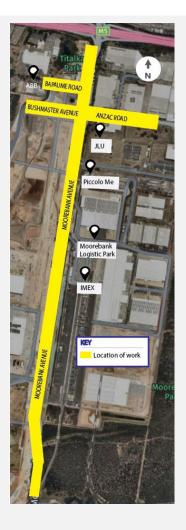

# **Out of hours work January to March 2025**

As part of the Moorebank Intermodal Precinct project, out of hours works will continue from **Monday 6 January** until **Monday 31 March 2025**.

Project contractor, BMD Constructions, will be undertaking out of hours works to upgrade Moorebank Avenue and the Moorebank Avenue and Anzac Road Intersection.

Moorebank Avenue and Anzac Road will remain open at all times.

#### Where and when

Moorebank Avenue upgrade

(Including Anzac Road and Bapaume Road)

Out of hours work:

6.00pm - 5:00am, Sunday to Saturday

7.00am - 6.00pm Saturdays

**Standard Construction hours:** 

7.00am - 6.00pm Monday to Friday