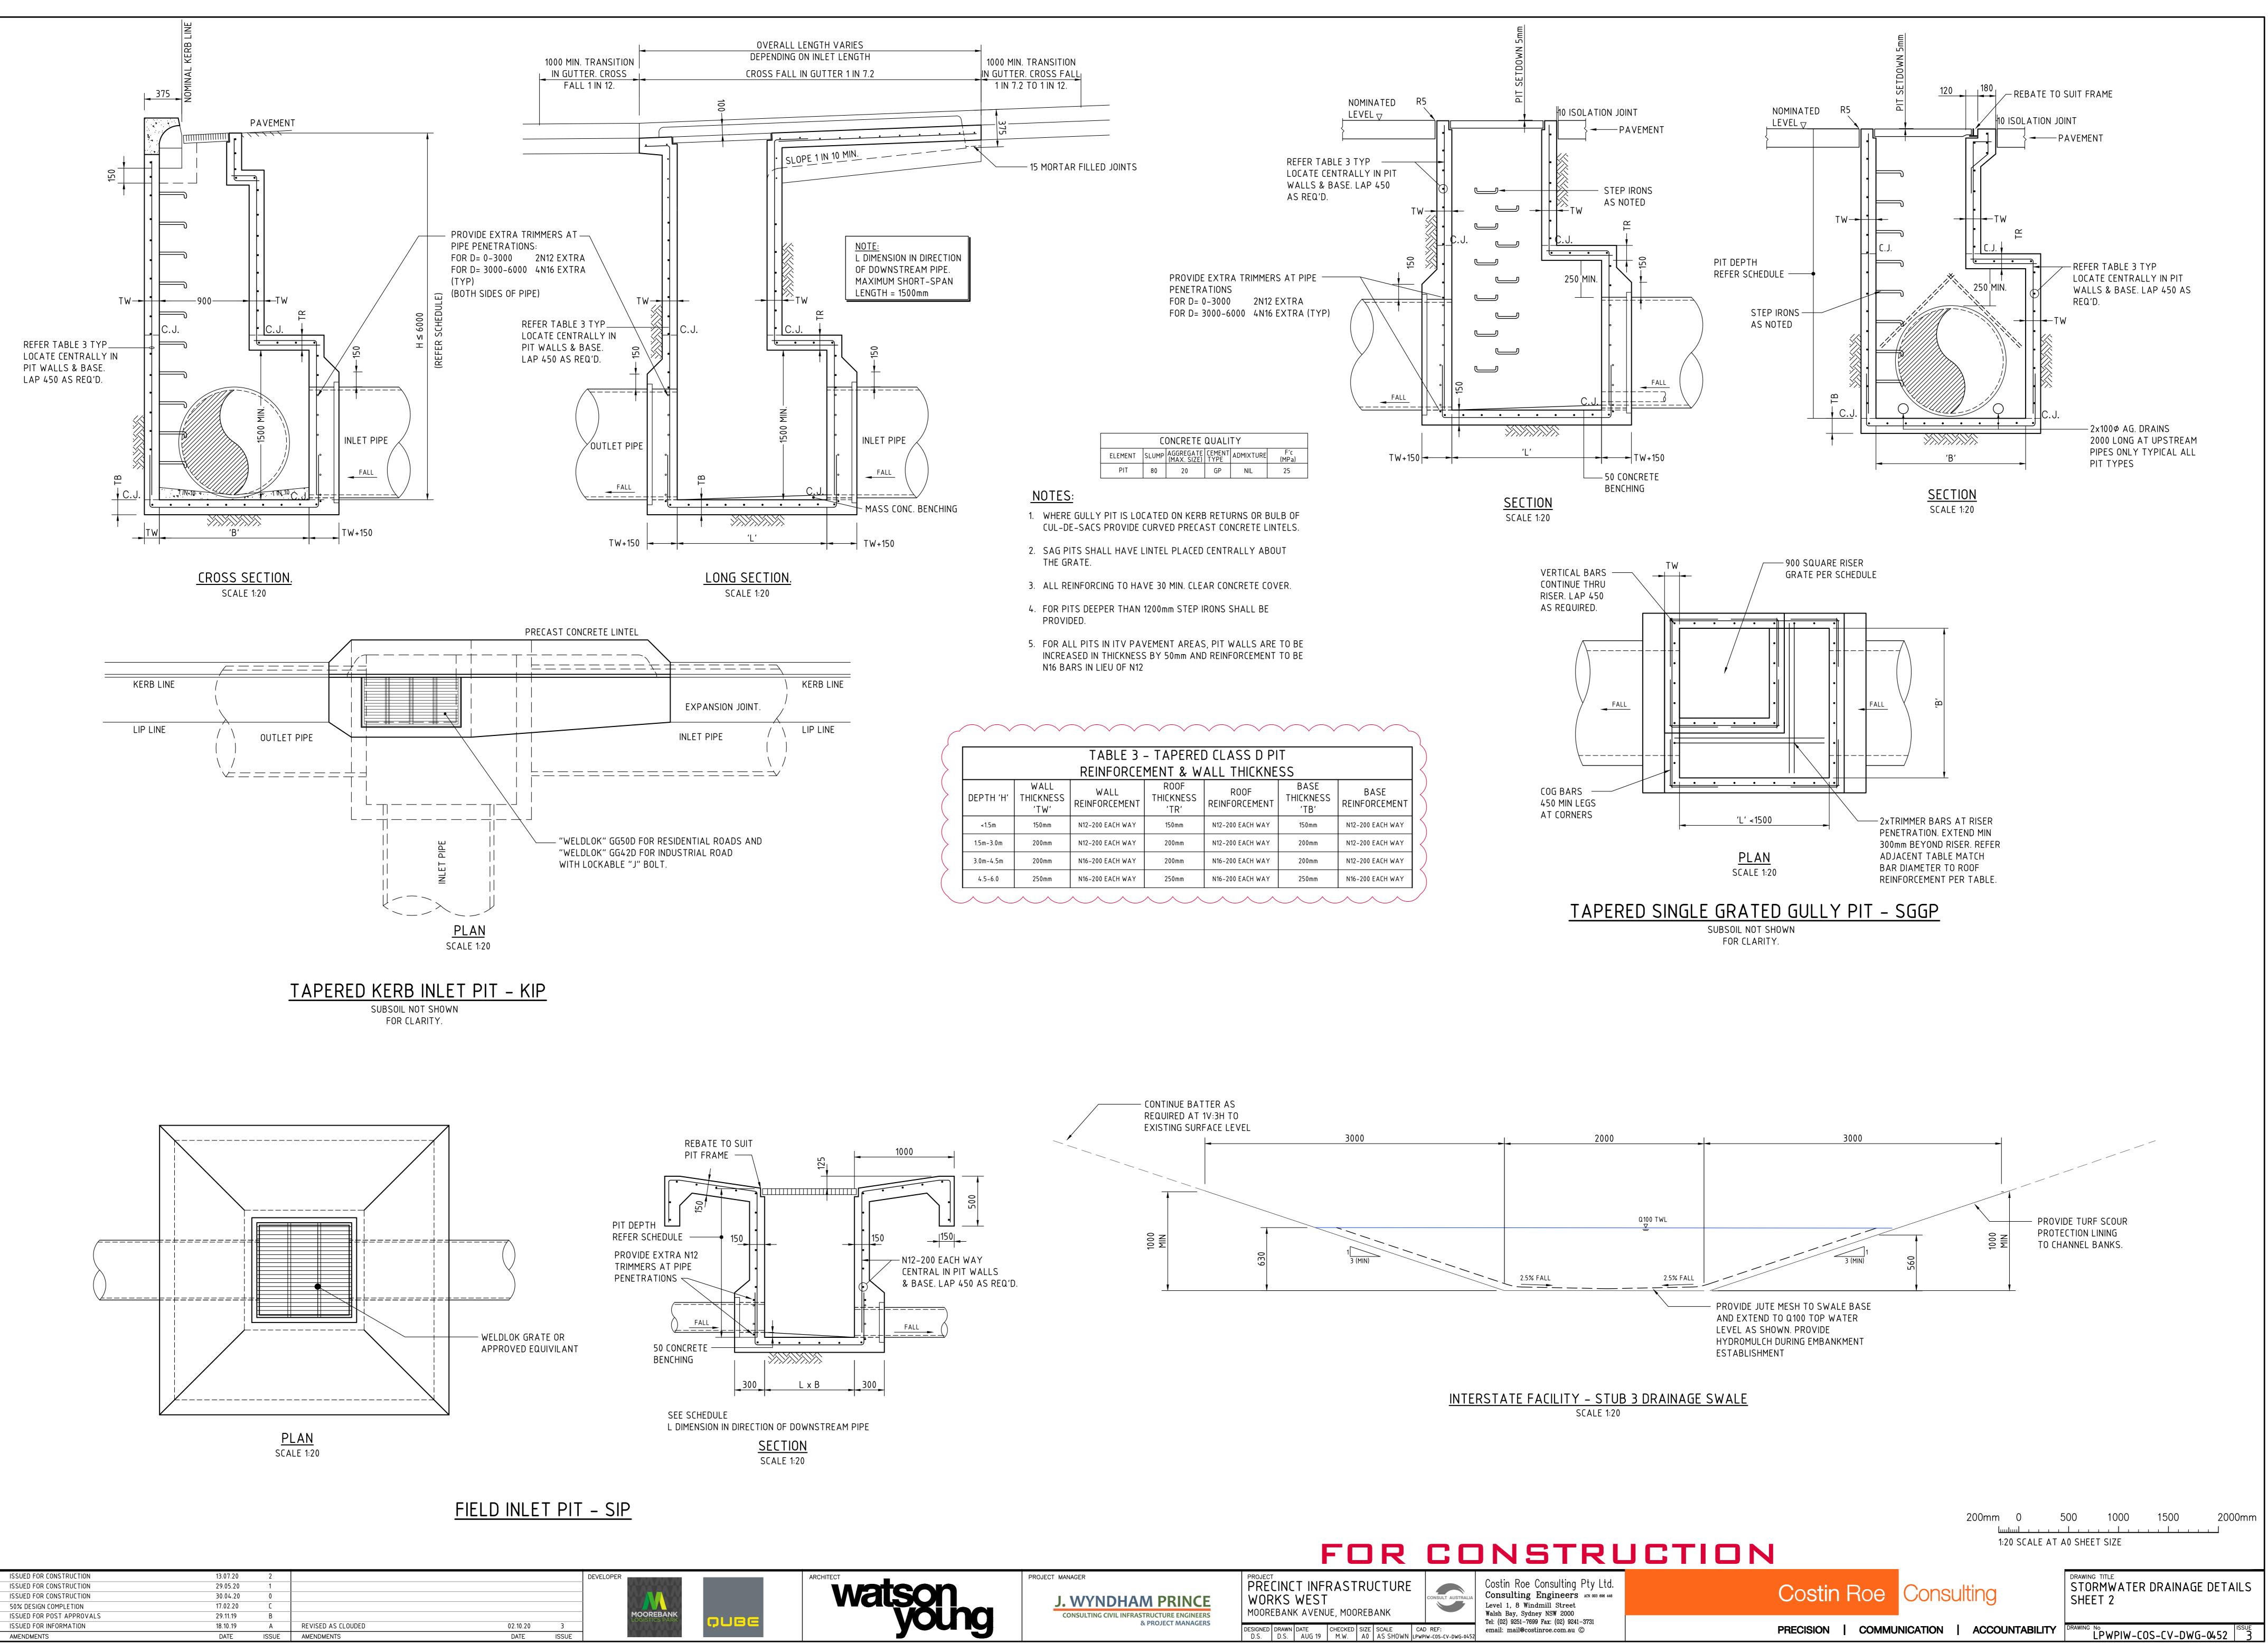

| $\square$ | <br>$\overline{}$ | $\overline{}$ | <br> | $\overline{}$ | <br> | $\overline{}$ | - |
|-----------|-------------------|---------------|------|---------------|------|---------------|---|
|           |                   |               |      |               |      |               |   |

| (                            | TABLE 3 – TAPERED |                           |                       |                           |  |  |  |  |  |  |
|------------------------------|-------------------|---------------------------|-----------------------|---------------------------|--|--|--|--|--|--|
| $\geq$                       |                   |                           | REINFORCE             | REINFORCEMENT & WAI       |  |  |  |  |  |  |
|                              | DEPTH 'H'         | WALL<br>THICKNESS<br>'TW' | WALL<br>REINFORCEMENT | ROOF<br>THICKNESS<br>'TR' |  |  |  |  |  |  |
| $\left\langle \right\rangle$ | <1.5m             | 150mm                     | N12-200 EACH WAY      | 150mm                     |  |  |  |  |  |  |
| $\geq$                       | 1.5m-3.0m         | 200mm                     | N12-200 EACH WAY      | 200mm                     |  |  |  |  |  |  |
|                              | 3.0m-4.5m         | 200mm                     | N16-200 EACH WAY      | 200mm                     |  |  |  |  |  |  |
| $\left( \right)$             | 4.5-6.0           | 250mm                     | N16-200 EACH WAY      | 250mm                     |  |  |  |  |  |  |
| $\backslash$                 | •                 |                           |                       |                           |  |  |  |  |  |  |