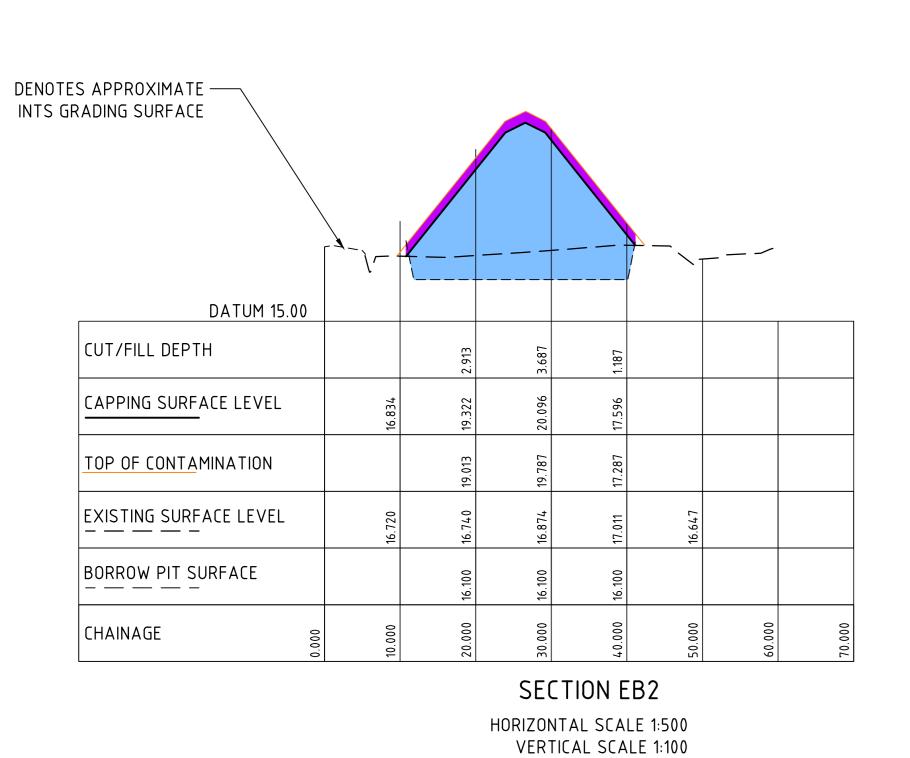

AMENDMENTS

HORIZONTAL SCALE 1:500

VERTICAL SCALE 1:100

LEGEND:

- DENOTES TOP OF CAPPING SURFACE

----- - DENOTES BORROW PIT SURFACE

— — — — - DENOTES EXISTING PROFILE

- DENOTES TOP OF LONG TERM STORAGE

- DENOTES CAPPING

- DENOTES B4/F4 CONTAINMENT