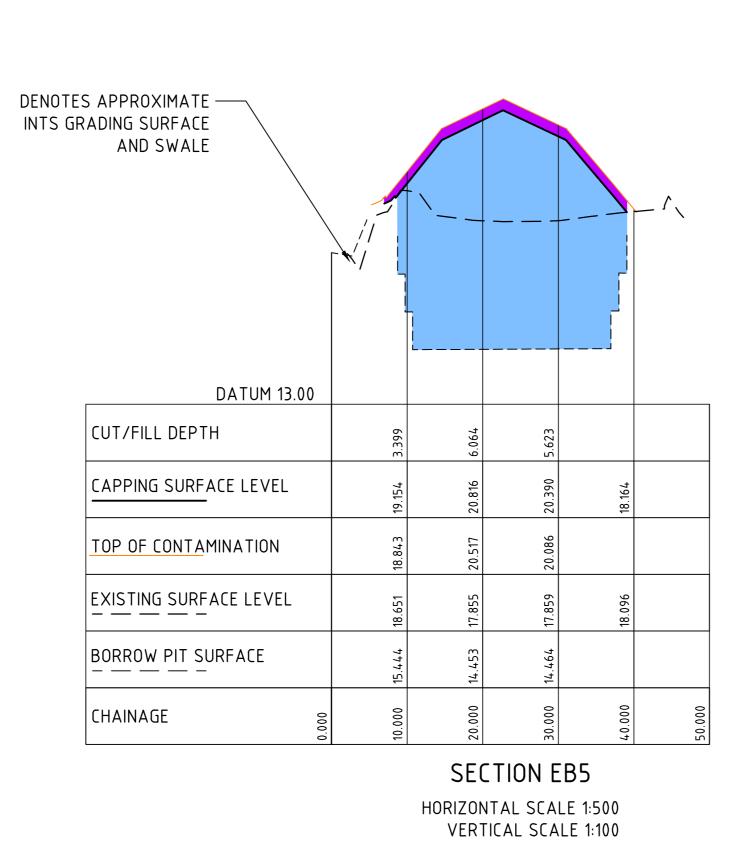

AMENDMENTS

HORIZONTAL SCALE 1:500

VERTICAL SCALE 1:100

LEGEND:

- DENOTES TOP OF CAPPING SURFACE

----- - DENOTES BORROW PIT SURFACE

— — — — - DENOTES EXISTING PROFILE

- DENOTES TOP OF LONG TERM STORAGE

- DENOTES CAPPING

- DENOTES B4/F4 CONTAINMENT