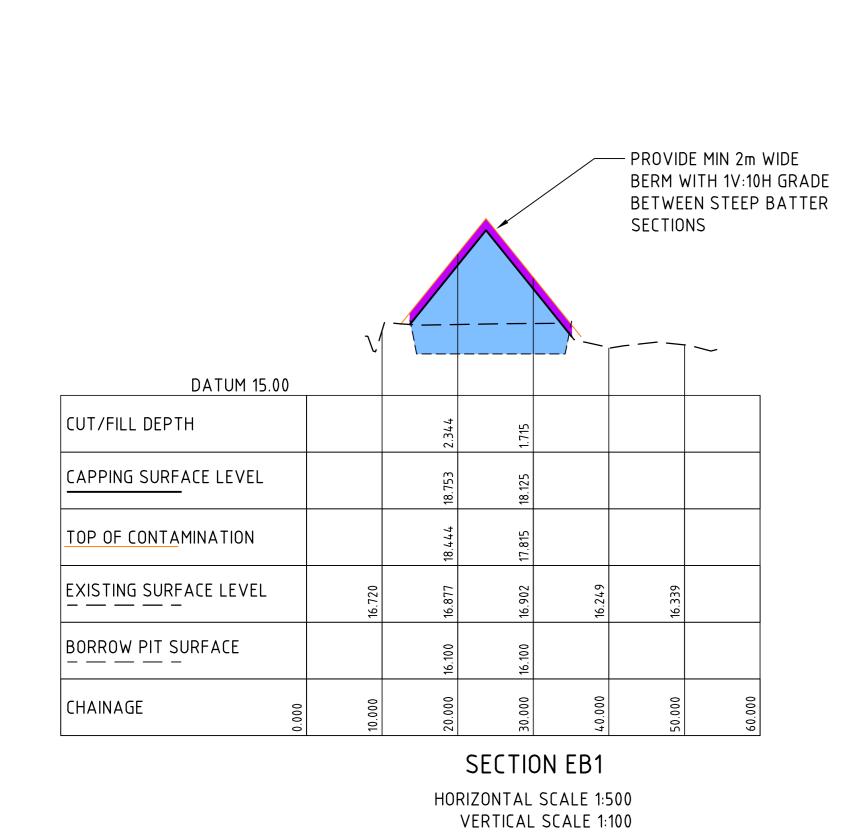

AMENDMENTS

HORIZONTAL SCALE 1:500

VERTICAL SCALE 1:100

LEGEND:

- DENOTES TOP OF CAPPING SURFACE

----- - DENOTES BORROW PIT SURFACE

— — — — - DENOTES EXISTING PROFILE

- DENOTES TOP OF LONG TERM STORAGE

- DENOTES CAPPING

- DENOTES B4/F4 CONTAINMENT