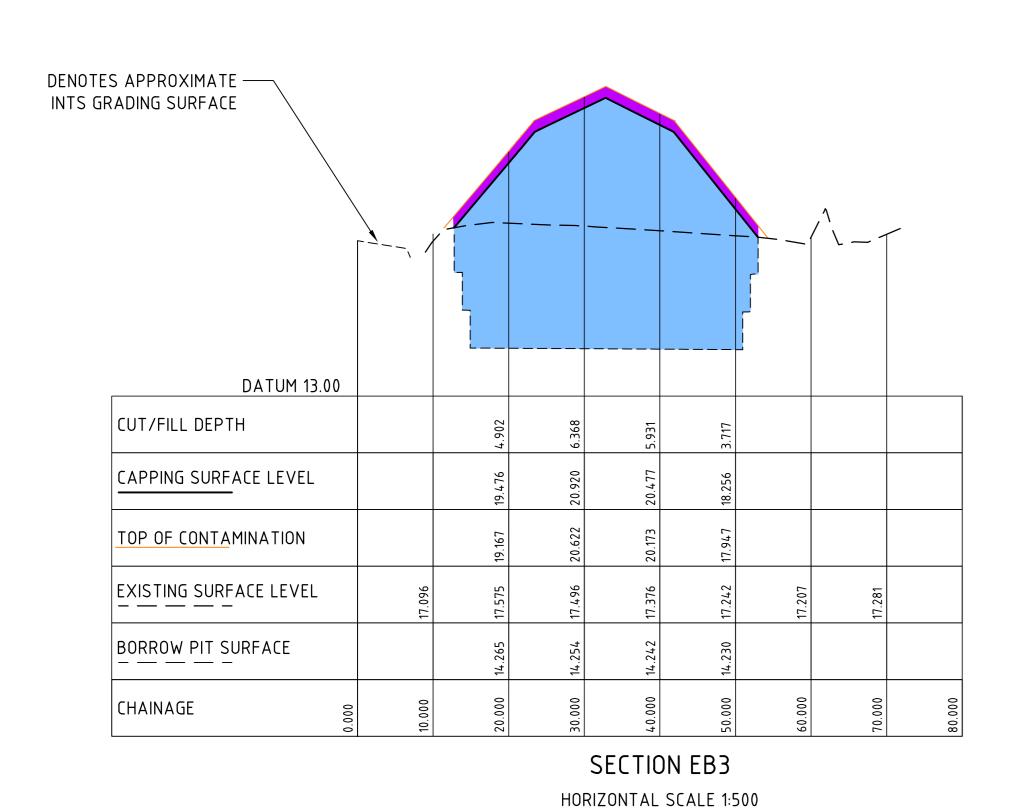

AMENDMENTS

HORIZONTAL SCALE 1:500

VERTICAL SCALE 1:100

LEGEND:

- DENOTES TOP OF CAPPING SURFACE

----- - DENOTES BORROW PIT SURFACE

— — — — - DENOTES EXISTING PROFILE

- DENOTES TOP OF LONG TERM STORAGE

- DENOTES CAPPING

- DENOTES B4/F4 CONTAINMENT