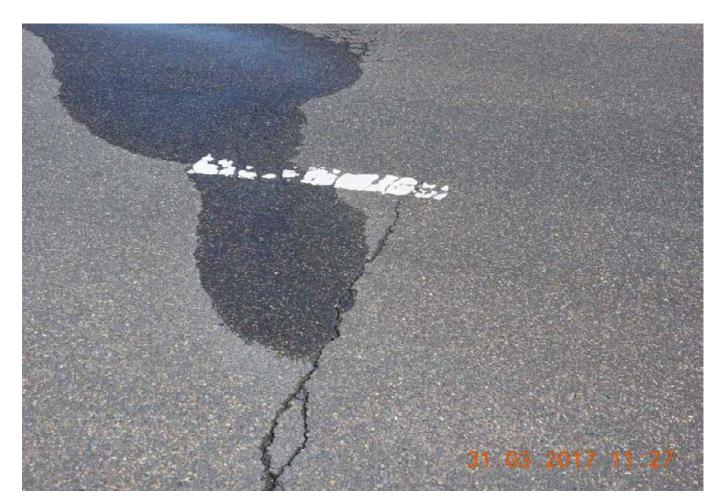

### 5. PHOTOGRAPHS

The photos of this report may not be in order and / or some photo numbers may not have been used.

The photos are referenced as "Card No." and "Photo No." in the "Property Condition Survey Findings" section of this report.

The photos are catalogued using the "Card No." at the top of each page and then the "Photo No." under each photo.

CARD 4326 B PHOTOS 448 TO 746.

Google Earth

GLENFIELD ROAD CARD 4321 B PHOTOS 1 TO 248. AND CARD 432GC PHOTOS 747 TO 785.