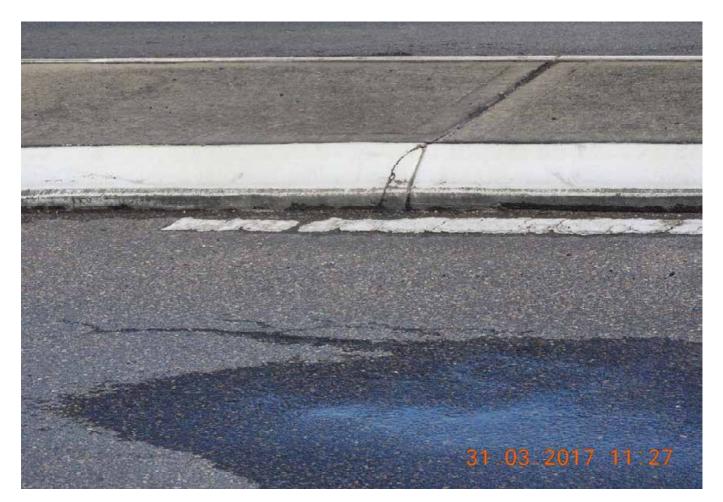

### 5. PHOTOGRAPHS

The photos of this report may not be in order and / or some photo numbers may not have been used.

The photos are referenced as "Card No." and "Photo No." in the "Property Condition Survey Findings" section of this report.

The photos are catalogued using the "Card No." at the top of each page and then the "Photo No." under each photo.

CARD 4326 B PHOTOS 448 TO 746.

Google Earth

GLENFIELD ROAD CARD 4321 B PHOTOS 1 TO 248. AND CARD 432GC PHOTOS 747 TO 785.