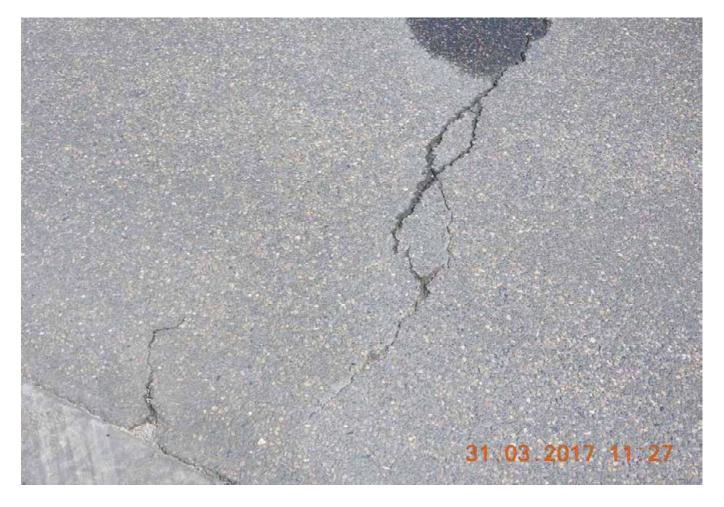

### 5. PHOTOGRAPHS

The photos of this report may not be in order and / or some photo numbers may not have been used.

The photos are referenced as "Card No." and "Photo No." in the "Property Condition Survey Findings" section of this report.

The photos are catalogued using the "Card No." at the top of each page and then the "Photo No." under each photo.

CARD 4326 B PHOTOS 448 TO 746.

Google Earth

GLENFIELD ROAD CARD 4321 B PHOTOS 1 TO 248. AND CARD 432GC PHOTOS 747 TO 785.