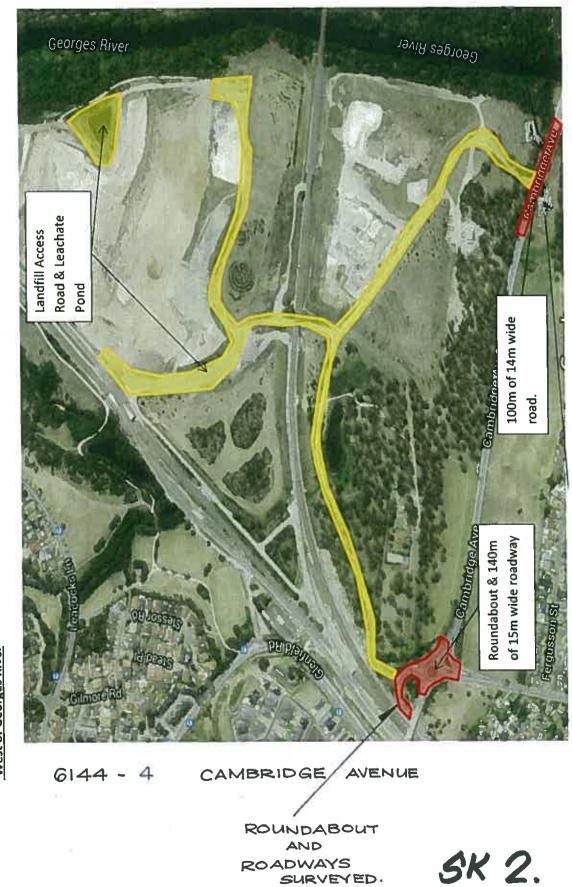

### 4. SKETCHES

| SK1 and SK2 | Sketch showing location of Roundabout and Roadway areas surveyed | 2 |
|-------------|------------------------------------------------------------------|---|
|             |                                                                  |   |

GI44 - 4 ROUNDABOUT AND PARTS OF - CAMBRIDGE AVENUE - CANTERBURY ROAD - GLENFIELD ROAD

- RAILWAY PARADE

SK I.

Moorebank Intermodal Terminal Development – Rail Access Package No. 1 Dilapidation Survey – Site Plan