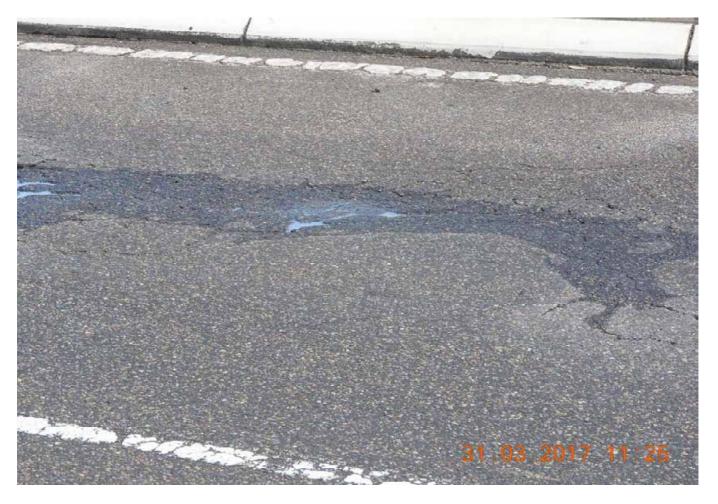

#### Survey Date: 31-03-17

Card No. 4326A

| AREA                                | LOCATION                                                                                   | DETAILS                                                                                                                                                                                                                                                        | РНОТО          |
|-------------------------------------|--------------------------------------------------------------------------------------------|----------------------------------------------------------------------------------------------------------------------------------------------------------------------------------------------------------------------------------------------------------------|----------------|
| Cambridge Avenue –<br>Northern Side | -                                                                                          | General photo of area facing west                                                                                                                                                                                                                              | 1              |
| Cambridge Avenue                    |                                                                                            | The survey begins opposite Light Post 683587-819 walking west towards the Roundabout                                                                                                                                                                           | -              |
| Cambridge Avenue –<br>Northern Side |                                                                                            | See SK 1 for location of areas surveyed                                                                                                                                                                                                                        | -              |
| Cambridge Avenue –<br>Northern Side | Pavement,<br>Signs,<br>Shoulder/Verge,<br>Kerb & Gutter,<br>Crash Barrier &<br>Light Posts | Photos showing general condition cracks damage and defects                                                                                                                                                                                                     | 2 - 393        |
| Roundabout                          | Northern Side<br>and North East<br>Quadrant                                                | Photos showing general condition cracks damage and defects                                                                                                                                                                                                     | 394 – 447      |
|                                     |                                                                                            | Survey Date: 1-04-17                                                                                                                                                                                                                                           | Card No. 4209A |
| Cambridge Avenue –<br>Northern Side | Crash Barrier –<br>Northern Face                                                           | Photos showing general condition walking from east to<br>west. Photos have been taken from the southern side<br>of Cambridge Avenue                                                                                                                            | 1 - 15         |
| Roundabout                          | Northern Side                                                                              | Photos showing general condition                                                                                                                                                                                                                               | 16 - 29        |
|                                     |                                                                                            | Survey Date: 31-03-17                                                                                                                                                                                                                                          | Card No. 4327  |
| Cambridge Avenue –<br>Southern Side |                                                                                            | General Photo facing west                                                                                                                                                                                                                                      | 1              |
| Cambridge Avenue –<br>Southern Side |                                                                                            | Survey begins at the Light Post 683587-819 shown in<br>Photos 2 to 5 walking from east to west and around<br>the left hand bend onto Canterbury Road (shown in<br>photo 236) and then returning and continuing towards<br>the Roundabout (shown in photo 398). | 2              |