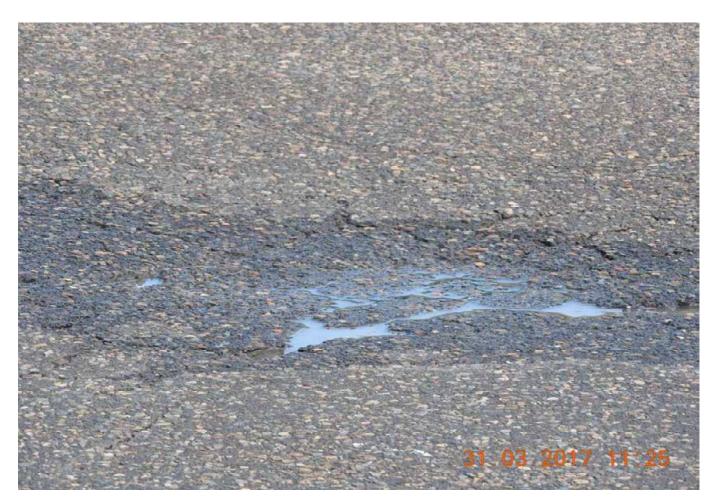

#### Survey Date: 31-03-17

Card No. 4326A

| AREA                                | LOCATION                                                                                   | DETAILS                                                                                                                                                                                                                                                        | РНОТО          |
|-------------------------------------|--------------------------------------------------------------------------------------------|----------------------------------------------------------------------------------------------------------------------------------------------------------------------------------------------------------------------------------------------------------------|----------------|
| Cambridge Avenue –<br>Northern Side | -                                                                                          | General photo of area facing west                                                                                                                                                                                                                              | 1              |
| Cambridge Avenue                    |                                                                                            | The survey begins opposite Light Post 683587-819 walking west towards the Roundabout                                                                                                                                                                           | -              |
| Cambridge Avenue –<br>Northern Side |                                                                                            | See SK 1 for location of areas surveyed                                                                                                                                                                                                                        | -              |
| Cambridge Avenue –<br>Northern Side | Pavement,<br>Signs,<br>Shoulder/Verge,<br>Kerb & Gutter,<br>Crash Barrier &<br>Light Posts | Photos showing general condition cracks damage and defects                                                                                                                                                                                                     | 2 - 393        |
| Roundabout                          | Northern Side<br>and North East<br>Quadrant                                                | Photos showing general condition cracks damage and defects                                                                                                                                                                                                     | 394 – 447      |
|                                     |                                                                                            | Survey Date: 1-04-17                                                                                                                                                                                                                                           | Card No. 4209A |
| Cambridge Avenue –<br>Northern Side | Crash Barrier –<br>Northern Face                                                           | Photos showing general condition walking from east to<br>west. Photos have been taken from the southern side<br>of Cambridge Avenue                                                                                                                            | 1 - 15         |
| Roundabout                          | Northern Side                                                                              | Photos showing general condition                                                                                                                                                                                                                               | 16 - 29        |
|                                     |                                                                                            | Survey Date: 31-03-17                                                                                                                                                                                                                                          | Card No. 4327  |
| Cambridge Avenue –<br>Southern Side |                                                                                            | General Photo facing west                                                                                                                                                                                                                                      | 1              |
| Cambridge Avenue –<br>Southern Side |                                                                                            | Survey begins at the Light Post 683587-819 shown in<br>Photos 2 to 5 walking from east to west and around<br>the left hand bend onto Canterbury Road (shown in<br>photo 236) and then returning and continuing towards<br>the Roundabout (shown in photo 398). | 2              |