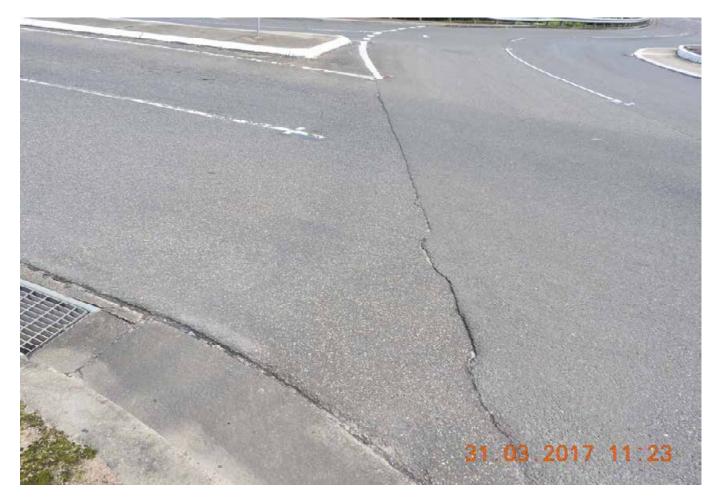

#### Survey Date: 31-03-17

Card No. 4326A

| AREA                                | LOCATION                                                                                   | DETAILS                                                                                                                                                                                                                                                        | РНОТО          |
|-------------------------------------|--------------------------------------------------------------------------------------------|----------------------------------------------------------------------------------------------------------------------------------------------------------------------------------------------------------------------------------------------------------------|----------------|
| Cambridge Avenue –<br>Northern Side | -                                                                                          | General photo of area facing west                                                                                                                                                                                                                              | 1              |
| Cambridge Avenue                    |                                                                                            | The survey begins opposite Light Post 683587-819 walking west towards the Roundabout                                                                                                                                                                           | -              |
| Cambridge Avenue –<br>Northern Side |                                                                                            | See SK 1 for location of areas surveyed                                                                                                                                                                                                                        | -              |
| Cambridge Avenue –<br>Northern Side | Pavement,<br>Signs,<br>Shoulder/Verge,<br>Kerb & Gutter,<br>Crash Barrier &<br>Light Posts | Photos showing general condition cracks damage and defects                                                                                                                                                                                                     | 2 - 393        |
| Roundabout                          | Northern Side<br>and North East<br>Quadrant                                                | Photos showing general condition cracks damage and defects                                                                                                                                                                                                     | 394 – 447      |
|                                     |                                                                                            | Survey Date: 1-04-17                                                                                                                                                                                                                                           | Card No. 4209A |
| Cambridge Avenue –<br>Northern Side | Crash Barrier –<br>Northern Face                                                           | Photos showing general condition walking from east to<br>west. Photos have been taken from the southern side<br>of Cambridge Avenue                                                                                                                            | 1 - 15         |
| Roundabout                          | Northern Side                                                                              | Photos showing general condition                                                                                                                                                                                                                               | 16 - 29        |
|                                     |                                                                                            | Survey Date: 31-03-17                                                                                                                                                                                                                                          | Card No. 4327  |
| Cambridge Avenue –<br>Southern Side |                                                                                            | General Photo facing west                                                                                                                                                                                                                                      | 1              |
| Cambridge Avenue –<br>Southern Side |                                                                                            | Survey begins at the Light Post 683587-819 shown in<br>Photos 2 to 5 walking from east to west and around<br>the left hand bend onto Canterbury Road (shown in<br>photo 236) and then returning and continuing towards<br>the Roundabout (shown in photo 398). | 2              |