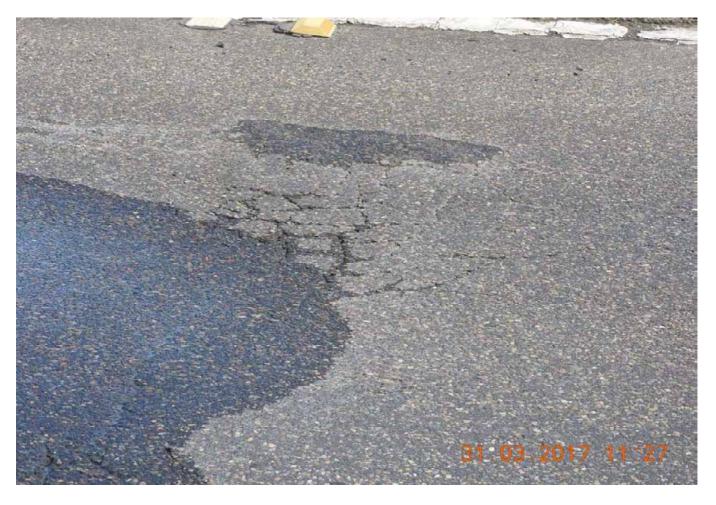

### 5. PHOTOGRAPHS

The photos of this report may not be in order and / or some photo numbers may not have been used.

The photos are referenced as "Card No." and "Photo No." in the "Property Condition Survey Findings" section of this report.

The photos are catalogued using the "Card No." at the top of each page and then the "Photo No." under each photo.

CARD 4326 B PHOTOS 448 TO 746.

Google Earth

GLENFIELD ROAD CARD 4321 B PHOTOS 1 TO 248. AND CARD 432GC PHOTOS 747 TO 785.