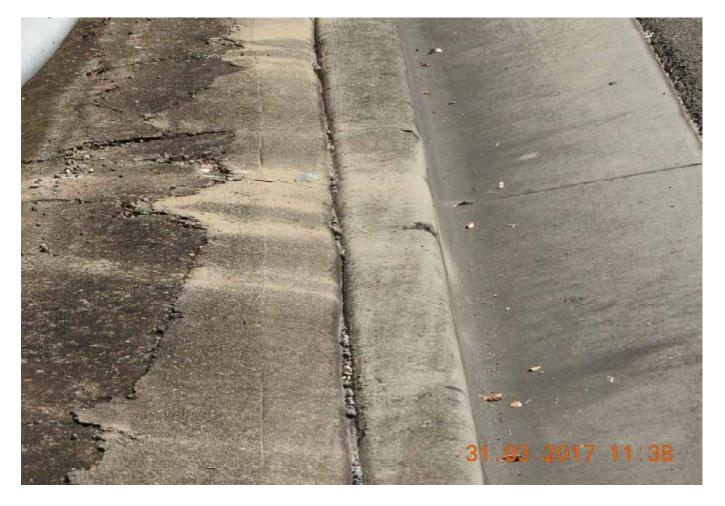

#### Survey Date: 31-03-17

Card No. 4326A

| AREA                                | LOCATION                                                                                   | DETAILS                                                                                                                                                                                                                                                        | РНОТО          |
|-------------------------------------|--------------------------------------------------------------------------------------------|----------------------------------------------------------------------------------------------------------------------------------------------------------------------------------------------------------------------------------------------------------------|----------------|
| Cambridge Avenue –<br>Northern Side | -                                                                                          | General photo of area facing west                                                                                                                                                                                                                              | 1              |
| Cambridge Avenue                    |                                                                                            | The survey begins opposite Light Post 683587-819 walking west towards the Roundabout                                                                                                                                                                           | -              |
| Cambridge Avenue –<br>Northern Side |                                                                                            | See SK 1 for location of areas surveyed                                                                                                                                                                                                                        | -              |
| Cambridge Avenue –<br>Northern Side | Pavement,<br>Signs,<br>Shoulder/Verge,<br>Kerb & Gutter,<br>Crash Barrier &<br>Light Posts | Photos showing general condition cracks damage and defects                                                                                                                                                                                                     | 2 - 393        |
| Roundabout                          | Northern Side<br>and North East<br>Quadrant                                                | Photos showing general condition cracks damage and defects                                                                                                                                                                                                     | 394 – 447      |
|                                     |                                                                                            | Survey Date: 1-04-17                                                                                                                                                                                                                                           | Card No. 4209A |
| Cambridge Avenue –<br>Northern Side | Crash Barrier –<br>Northern Face                                                           | Photos showing general condition walking from east to<br>west. Photos have been taken from the southern side<br>of Cambridge Avenue                                                                                                                            | 1 - 15         |
| Roundabout                          | Northern Side                                                                              | Photos showing general condition                                                                                                                                                                                                                               | 16 - 29        |
|                                     |                                                                                            | Survey Date: 31-03-17                                                                                                                                                                                                                                          | Card No. 4327  |
| Cambridge Avenue –<br>Southern Side |                                                                                            | General Photo facing west                                                                                                                                                                                                                                      | 1              |
| Cambridge Avenue –<br>Southern Side |                                                                                            | Survey begins at the Light Post 683587-819 shown in<br>Photos 2 to 5 walking from east to west and around<br>the left hand bend onto Canterbury Road (shown in<br>photo 236) and then returning and continuing towards<br>the Roundabout (shown in photo 398). | 2              |