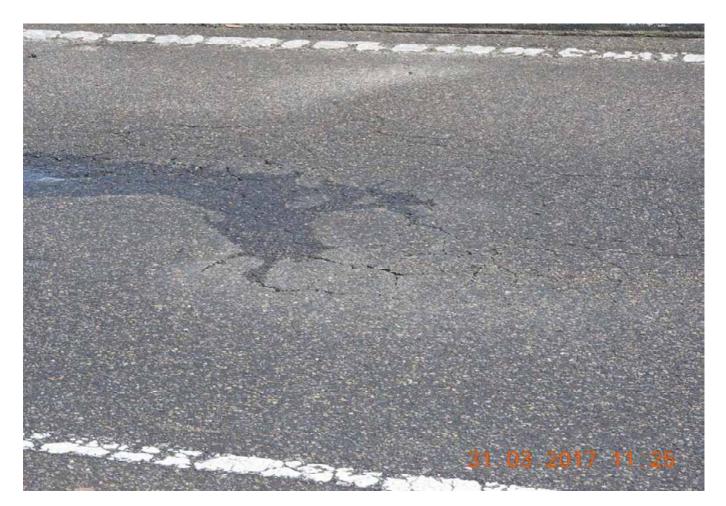

#### Survey Date: 31-03-17

Card No. 4326A

| AREA                                | LOCATION                                                                                   | DETAILS                                                                                                                                                                                                                                                        | РНОТО          |
|-------------------------------------|--------------------------------------------------------------------------------------------|----------------------------------------------------------------------------------------------------------------------------------------------------------------------------------------------------------------------------------------------------------------|----------------|
| Cambridge Avenue –<br>Northern Side | -                                                                                          | General photo of area facing west                                                                                                                                                                                                                              | 1              |
| Cambridge Avenue                    |                                                                                            | The survey begins opposite Light Post 683587-819 walking west towards the Roundabout                                                                                                                                                                           | -              |
| Cambridge Avenue –<br>Northern Side |                                                                                            | See SK 1 for location of areas surveyed                                                                                                                                                                                                                        | -              |
| Cambridge Avenue –<br>Northern Side | Pavement,<br>Signs,<br>Shoulder/Verge,<br>Kerb & Gutter,<br>Crash Barrier &<br>Light Posts | Photos showing general condition cracks damage and defects                                                                                                                                                                                                     | 2 - 393        |
| Roundabout                          | Northern Side<br>and North East<br>Quadrant                                                | Photos showing general condition cracks damage and defects                                                                                                                                                                                                     | 394 – 447      |
|                                     |                                                                                            | Survey Date: 1-04-17                                                                                                                                                                                                                                           | Card No. 4209A |
| Cambridge Avenue –<br>Northern Side | Crash Barrier –<br>Northern Face                                                           | Photos showing general condition walking from east to<br>west. Photos have been taken from the southern side<br>of Cambridge Avenue                                                                                                                            | 1 - 15         |
| Roundabout                          | Northern Side                                                                              | Photos showing general condition                                                                                                                                                                                                                               | 16 - 29        |
|                                     |                                                                                            | Survey Date: 31-03-17                                                                                                                                                                                                                                          | Card No. 4327  |
| Cambridge Avenue –<br>Southern Side |                                                                                            | General Photo facing west                                                                                                                                                                                                                                      | 1              |
| Cambridge Avenue –<br>Southern Side |                                                                                            | Survey begins at the Light Post 683587-819 shown in<br>Photos 2 to 5 walking from east to west and around<br>the left hand bend onto Canterbury Road (shown in<br>photo 236) and then returning and continuing towards<br>the Roundabout (shown in photo 398). | 2              |