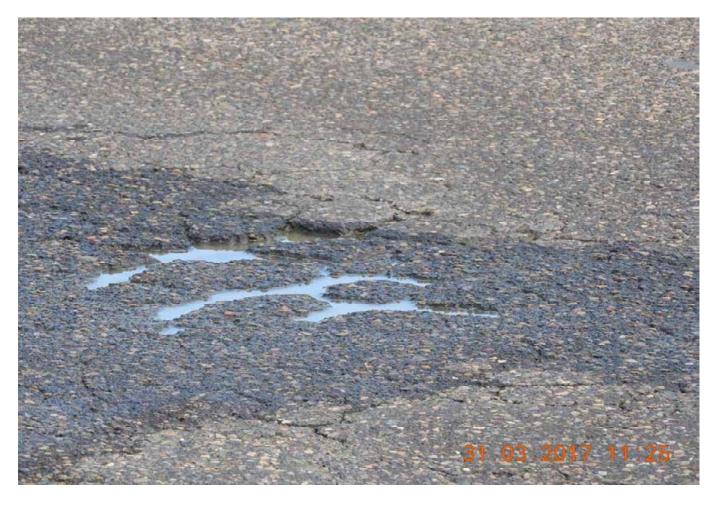

#### 2. METHODOLOGY

This report records the cracks etc found at the time of the site visit. The items, detailed in the report, are not an exhaustive list of all the cracks & defects or complete photographic record of the Roundabout and Roadways. It is our intention to record some of the cracks and other defects to show the general condition of the Roundabout and Roadways prior to construction works commencing.

This report is confined solely to the visual inspection of those parts of the Roundabout and Roadways to which reasonable and safe access was available or permitted at the time of survey. Nothing contained in this Report implies that any inaccessible or partly inaccessible area(s) or section(s) of the property being surveyed by the consultants' the date of the survey does not have any defect(s). Therefore, this Report is not a guarantee that a Roadway related defect does not exist in any accessible area(s) or section(s) of the property.