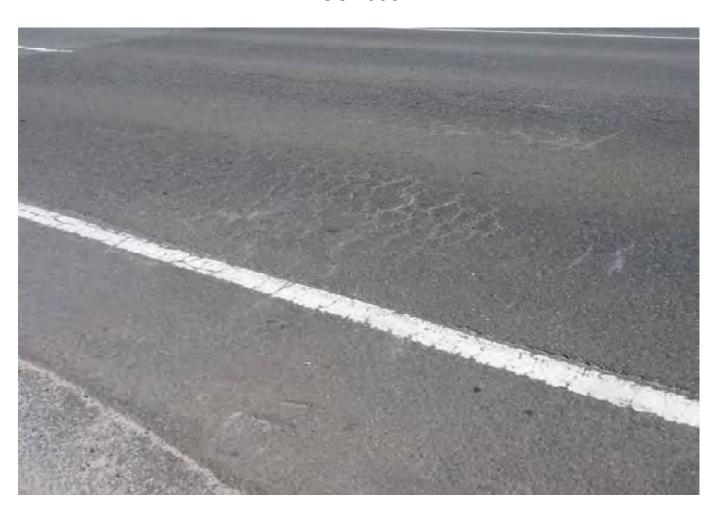

# 3.1 EXTERNAL SURVEY 3.1.1 MOOREBANK AVENUE – Eastern Side

Survey Date: 29-03-17 Card No. 4298

| AREA                               | LOCATION                                                         | DETAILS                                                                                                                                                                                                                 | PHOTO     |
|------------------------------------|------------------------------------------------------------------|-------------------------------------------------------------------------------------------------------------------------------------------------------------------------------------------------------------------------|-----------|
| Moorebank Avenue –                 |                                                                  | Conoral photo of area facing couth                                                                                                                                                                                      | 1         |
| Eastern Side                       | -                                                                | General photo of area facing south                                                                                                                                                                                      | 1         |
| Moorebank Avenue –<br>Eastern Side |                                                                  | The survey begins at the corner of the boundary fence shown in Photo 2 walking south to the northern side of the crash barrier and opposite Light Post RG78                                                             | 2         |
| Moorebank Avenue –<br>Eastern Side |                                                                  | See SK 1 for location of area surveyed                                                                                                                                                                                  | -         |
| Moorebank Avenue –<br>Eastern Side | Pavement,<br>Shoulder/Verge,<br>Kerb & Gutter &<br>Crash Barrier | Photos showing general condition cracks damage and defects                                                                                                                                                              | 3 - 255   |
| Moorebank Avenue –<br>Eastern Side | Pavement,<br>Shoulder/Verge, &<br>Crash Barrier                  | Between the northern side of the crash barrier (shown in photo 251) and the northern side of the safety fence over the railway lines (shown in photo 397). Photos showing general condition cracks damage and defects   | 256 - 403 |
| Moorebank Avenue –<br>Eastern Side | Pavement,<br>Shoulder/Verge, &<br>Fence                          | Between the northern side of the safety fence over the railway lines and the southern side of the safety fence over the railway lines (shown in photo 489).  Photos showing general condition cracks damage and defects | 404 - 490 |
| Moorebank Avenue –<br>Eastern Side | Pavement,<br>Shoulder/Verge,<br>Kerb & Gutter &<br>Crash Barrier | Between the southern side of the safety fence over the railway lines and opposite the street light post RG 78 (shown in photo 779).  Photos showing general condition cracks damage and defects                         | 491 - 789 |