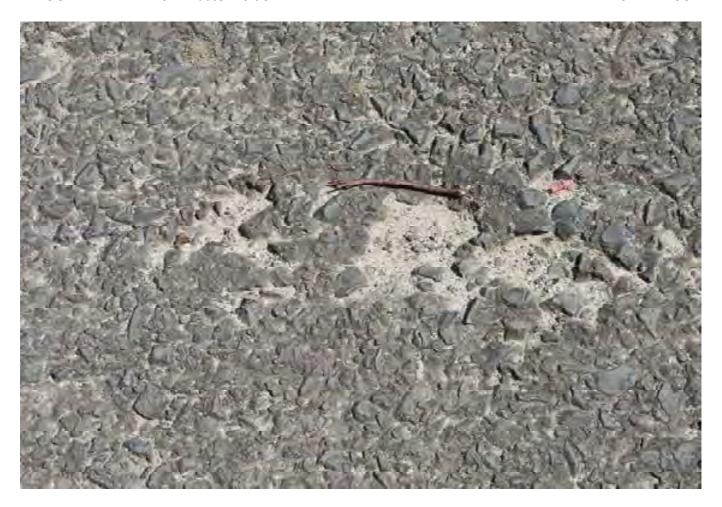

# 3.1 EXTERNAL SURVEY 3.1.1 MOOREBANK AVENUE – Eastern Side

Survey Date: 29-03-17 Card No. 4298

| AREA                               | LOCATION                                                         | DETAILS                                                                                                                                                                                                                 | PHOTO     |
|------------------------------------|------------------------------------------------------------------|-------------------------------------------------------------------------------------------------------------------------------------------------------------------------------------------------------------------------|-----------|
| Moorebank Avenue –                 |                                                                  | Conoral photo of area facing couth                                                                                                                                                                                      | 1         |
| Eastern Side                       | -                                                                | General photo of area facing south                                                                                                                                                                                      | 1         |
| Moorebank Avenue –<br>Eastern Side |                                                                  | The survey begins at the corner of the boundary fence shown in Photo 2 walking south to the northern side of the crash barrier and opposite Light Post RG78                                                             | 2         |
| Moorebank Avenue –<br>Eastern Side |                                                                  | See SK 1 for location of area surveyed                                                                                                                                                                                  | -         |
| Moorebank Avenue –<br>Eastern Side | Pavement,<br>Shoulder/Verge,<br>Kerb & Gutter &<br>Crash Barrier | Photos showing general condition cracks damage and defects                                                                                                                                                              | 3 - 255   |
| Moorebank Avenue –<br>Eastern Side | Pavement,<br>Shoulder/Verge, &<br>Crash Barrier                  | Between the northern side of the crash barrier (shown in photo 251) and the northern side of the safety fence over the railway lines (shown in photo 397). Photos showing general condition cracks damage and defects   | 256 - 403 |
| Moorebank Avenue –<br>Eastern Side | Pavement,<br>Shoulder/Verge, &<br>Fence                          | Between the northern side of the safety fence over the railway lines and the southern side of the safety fence over the railway lines (shown in photo 489).  Photos showing general condition cracks damage and defects | 404 - 490 |
| Moorebank Avenue –<br>Eastern Side | Pavement,<br>Shoulder/Verge,<br>Kerb & Gutter &<br>Crash Barrier | Between the southern side of the safety fence over the railway lines and opposite the street light post RG 78 (shown in photo 779).  Photos showing general condition cracks damage and defects                         | 491 - 789 |