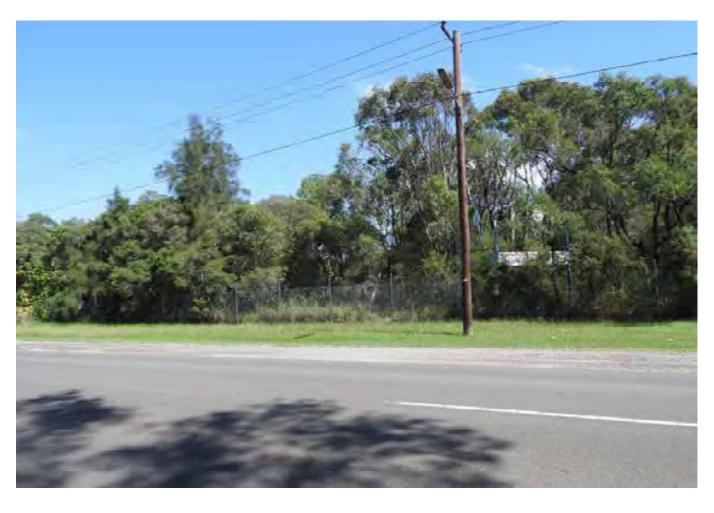

# 3.1 EXTERNAL SURVEY 3.1.1 MOOREBANK AVENUE – Eastern Side

Survey Date: 29-03-17 Card No. 4298

| AREA                               | LOCATION                                                         | DETAILS                                                                                                                                                                                                                 | PHOTO     |
|------------------------------------|------------------------------------------------------------------|-------------------------------------------------------------------------------------------------------------------------------------------------------------------------------------------------------------------------|-----------|
| Moorebank Avenue –                 |                                                                  | Conoral photo of area facing couth                                                                                                                                                                                      | 1         |
| Eastern Side                       | -                                                                | General photo of area facing south                                                                                                                                                                                      | 1         |
| Moorebank Avenue –<br>Eastern Side |                                                                  | The survey begins at the corner of the boundary fence shown in Photo 2 walking south to the northern side of the crash barrier and opposite Light Post RG78                                                             | 2         |
| Moorebank Avenue –<br>Eastern Side |                                                                  | See SK 1 for location of area surveyed                                                                                                                                                                                  | -         |
| Moorebank Avenue –<br>Eastern Side | Pavement,<br>Shoulder/Verge,<br>Kerb & Gutter &<br>Crash Barrier | Photos showing general condition cracks damage and defects                                                                                                                                                              | 3 - 255   |
| Moorebank Avenue –<br>Eastern Side | Pavement,<br>Shoulder/Verge, &<br>Crash Barrier                  | Between the northern side of the crash barrier (shown in photo 251) and the northern side of the safety fence over the railway lines (shown in photo 397). Photos showing general condition cracks damage and defects   | 256 - 403 |
| Moorebank Avenue –<br>Eastern Side | Pavement,<br>Shoulder/Verge, &<br>Fence                          | Between the northern side of the safety fence over the railway lines and the southern side of the safety fence over the railway lines (shown in photo 489).  Photos showing general condition cracks damage and defects | 404 - 490 |
| Moorebank Avenue –<br>Eastern Side | Pavement,<br>Shoulder/Verge,<br>Kerb & Gutter &<br>Crash Barrier | Between the southern side of the safety fence over the railway lines and opposite the street light post RG 78 (shown in photo 779).  Photos showing general condition cracks damage and defects                         | 491 - 789 |

### 5. PHOTOGRAPHS

The photos of this report may not be in order and / or some photo numbers may not have been used.

The photos are referenced as "Card No." and "Photo No." in the "Property Condition Survey Findings" section of this report.

The photos are catalogued using the "Card No." at the top of each page and then the "Photo No." under each photo.

:East of Georges River

WESTERN SIDE

CARP 4306 PHOTOS I TO 905.

6144-1 MOOREBANK AVENUE

EASTERN SIDE CARD 4298 PHOYOS | TO 789,