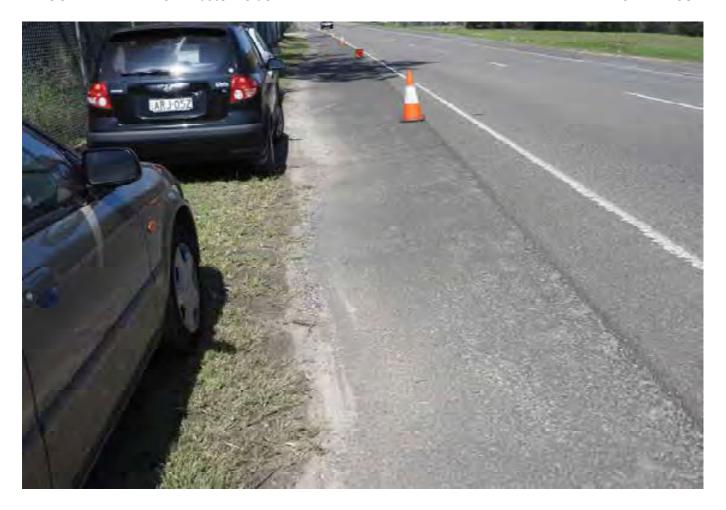

# 3.1 EXTERNAL SURVEY 3.1.1 MOOREBANK AVENUE – Eastern Side

Survey Date: 29-03-17 Card No. 4298

| AREA                               | LOCATION                                                         | DETAILS                                                                                                                                                                                                                 | PHOTO     |
|------------------------------------|------------------------------------------------------------------|-------------------------------------------------------------------------------------------------------------------------------------------------------------------------------------------------------------------------|-----------|
| Moorebank Avenue –                 |                                                                  | Conoral photo of area facing couth                                                                                                                                                                                      | 1         |
| Eastern Side                       | -                                                                | General photo of area facing south                                                                                                                                                                                      | 1         |
| Moorebank Avenue –<br>Eastern Side |                                                                  | The survey begins at the corner of the boundary fence shown in Photo 2 walking south to the northern side of the crash barrier and opposite Light Post RG78                                                             | 2         |
| Moorebank Avenue –<br>Eastern Side |                                                                  | See SK 1 for location of area surveyed                                                                                                                                                                                  | -         |
| Moorebank Avenue –<br>Eastern Side | Pavement,<br>Shoulder/Verge,<br>Kerb & Gutter &<br>Crash Barrier | Photos showing general condition cracks damage and defects                                                                                                                                                              | 3 - 255   |
| Moorebank Avenue –<br>Eastern Side | Pavement,<br>Shoulder/Verge, &<br>Crash Barrier                  | Between the northern side of the crash barrier (shown in photo 251) and the northern side of the safety fence over the railway lines (shown in photo 397). Photos showing general condition cracks damage and defects   | 256 - 403 |
| Moorebank Avenue –<br>Eastern Side | Pavement,<br>Shoulder/Verge, &<br>Fence                          | Between the northern side of the safety fence over the railway lines and the southern side of the safety fence over the railway lines (shown in photo 489).  Photos showing general condition cracks damage and defects | 404 - 490 |
| Moorebank Avenue –<br>Eastern Side | Pavement,<br>Shoulder/Verge,<br>Kerb & Gutter &<br>Crash Barrier | Between the southern side of the safety fence over the railway lines and opposite the street light post RG 78 (shown in photo 779).  Photos showing general condition cracks damage and defects                         | 491 - 789 |

# 3. DILAPIDATION SURVEY FINDINGS

| 3.1   | EXTERNAL SURVEY                 |
|-------|---------------------------------|
| 3.1.2 | MOOREBANK AVENUE – Western Side |

Survey Date: 29-03-17 Card No. 4306

| AREA                               | LOCATION                                        | DETAILS                                                                                                                                                                                                                                                                                | PHOTO     |
|------------------------------------|-------------------------------------------------|----------------------------------------------------------------------------------------------------------------------------------------------------------------------------------------------------------------------------------------------------------------------------------------|-----------|
| Moorebank Avenue –<br>Western Side | -                                               | General photo of area facing south                                                                                                                                                                                                                                                     | 1         |
| Moorebank Avenue –<br>Western Side |                                                 | The survey begins at the Light Post RG 68 shown in Photo 2 walking south to the northern side of the crash barrier                                                                                                                                                                     | 2         |
| Moorebank Avenue –<br>Western Side |                                                 | See SK 1 for location of area surveyed                                                                                                                                                                                                                                                 | -         |
| Moorebank Avenue –<br>Western Side | Pavement,<br>Shoulder/Verge, &<br>Fence         | Photos showing general condition cracks damage and defects                                                                                                                                                                                                                             | 3 - 246   |
| Moorebank Avenue –<br>Western Side | Pavement,<br>Shoulder/Verge, &<br>Crash Barrier | Between the northern side of the crash barrier (shown in photo 247) and the northern side of the bridge over the railway lines (shown in photo 521).  Photos showing general condition cracks damage and defects                                                                       | 247 - 520 |
| Moorebank Avenue –<br>Western Side | Safety fence and<br>Kerb                        | Between the northern side of the bridge over the railway lines and the southern side of the bridge. Photos showing general condition cracks damage and defects For this section of the survey these photos have been taken from the eastern side of the roadway using zoom photography | 521 - 554 |
| Moorebank Avenue –<br>Western Side | Pavement,<br>Shoulder/Verge, &<br>Crash Barrier | Between the southern side of the bridge (shown in photo 555) and the Light Post RG 78 (shown in photo 891). Photos showing general condition cracks damage and defects                                                                                                                 | 555 - 905 |

### 5. PHOTOGRAPHS

The photos of this report may not be in order and / or some photo numbers may not have been used.

The photos are referenced as "Card No." and "Photo No." in the "Property Condition Survey Findings" section of this report.

The photos are catalogued using the "Card No." at the top of each page and then the "Photo No." under each photo.

:East of Georges River

WESTERN SIDE

CARP 4306 PHOTOS I TO 905.

6144-1 MOOREBANK AVENUE

EASTERN SIDE CARD 4298 PHOYOS | TO 789,