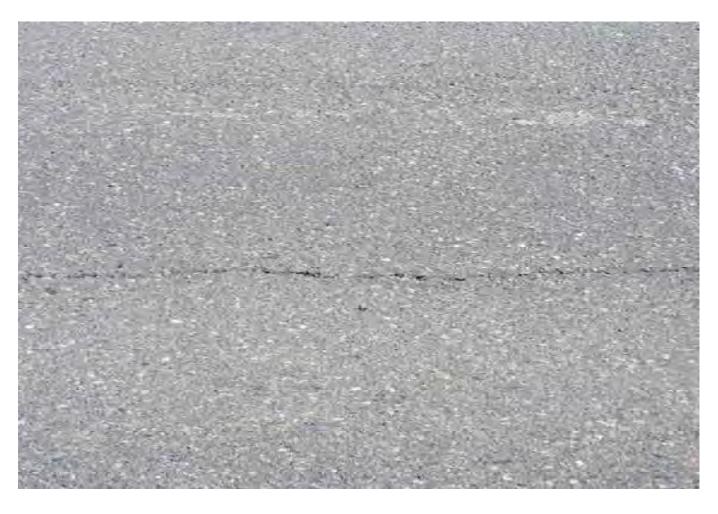

# 3.1 EXTERNAL SURVEY 3.1.1 MOOREBANK AVENUE – Eastern Side

Survey Date: 29-03-17 Card No. 4298

| AREA                               | LOCATION                                                         | DETAILS                                                                                                                                                                                                                 | PHOTO     |
|------------------------------------|------------------------------------------------------------------|-------------------------------------------------------------------------------------------------------------------------------------------------------------------------------------------------------------------------|-----------|
| Moorebank Avenue –                 |                                                                  | Conoral photo of area facing couth                                                                                                                                                                                      | 1         |
| Eastern Side                       | -                                                                | General photo of area facing south                                                                                                                                                                                      | 1         |
| Moorebank Avenue –<br>Eastern Side |                                                                  | The survey begins at the corner of the boundary fence shown in Photo 2 walking south to the northern side of the crash barrier and opposite Light Post RG78                                                             | 2         |
| Moorebank Avenue –<br>Eastern Side |                                                                  | See SK 1 for location of area surveyed                                                                                                                                                                                  | -         |
| Moorebank Avenue –<br>Eastern Side | Pavement,<br>Shoulder/Verge,<br>Kerb & Gutter &<br>Crash Barrier | Photos showing general condition cracks damage and defects                                                                                                                                                              | 3 - 255   |
| Moorebank Avenue –<br>Eastern Side | Pavement,<br>Shoulder/Verge, &<br>Crash Barrier                  | Between the northern side of the crash barrier (shown in photo 251) and the northern side of the safety fence over the railway lines (shown in photo 397). Photos showing general condition cracks damage and defects   | 256 - 403 |
| Moorebank Avenue –<br>Eastern Side | Pavement,<br>Shoulder/Verge, &<br>Fence                          | Between the northern side of the safety fence over the railway lines and the southern side of the safety fence over the railway lines (shown in photo 489).  Photos showing general condition cracks damage and defects | 404 - 490 |
| Moorebank Avenue –<br>Eastern Side | Pavement,<br>Shoulder/Verge,<br>Kerb & Gutter &<br>Crash Barrier | Between the southern side of the safety fence over the railway lines and opposite the street light post RG 78 (shown in photo 779).  Photos showing general condition cracks damage and defects                         | 491 - 789 |

### 5. PHOTOGRAPHS

The photos of this report may not be in order and / or some photo numbers may not have been used.

The photos are referenced as "Card No." and "Photo No." in the "Property Condition Survey Findings" section of this report.

The photos are catalogued using the "Card No." at the top of each page and then the "Photo No." under each photo.

:East of Georges River

WESTERN SIDE

CARP 4306 PHOTOS I TO 905.

6144-1 MOOREBANK AVENUE

EASTERN SIDE CARD 4298 PHOYOS | TO 789,