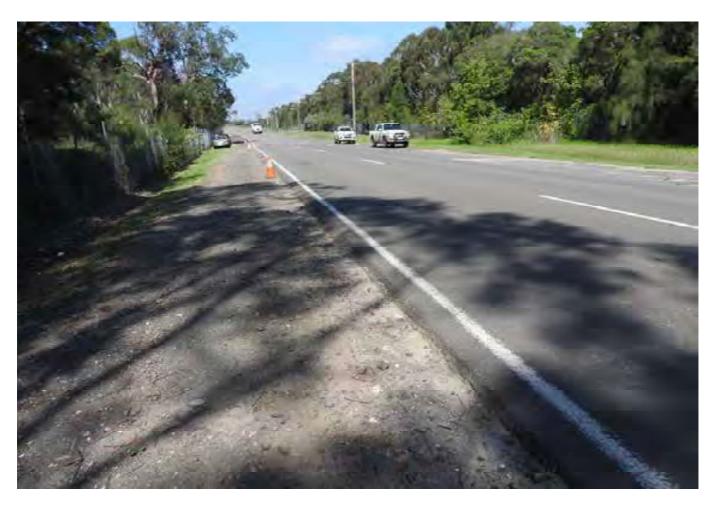

# 3.1 EXTERNAL SURVEY 3.1.1 MOOREBANK AVENUE – Eastern Side

Survey Date: 29-03-17 Card No. 4298

| AREA                               | LOCATION                                                         | DETAILS                                                                                                                                                                                                                 | PHOTO     |
|------------------------------------|------------------------------------------------------------------|-------------------------------------------------------------------------------------------------------------------------------------------------------------------------------------------------------------------------|-----------|
| Moorebank Avenue –                 |                                                                  | Conoral photo of area facing couth                                                                                                                                                                                      | 1         |
| Eastern Side                       | -                                                                | General photo of area facing south                                                                                                                                                                                      | 1         |
| Moorebank Avenue –<br>Eastern Side |                                                                  | The survey begins at the corner of the boundary fence shown in Photo 2 walking south to the northern side of the crash barrier and opposite Light Post RG78                                                             | 2         |
| Moorebank Avenue –<br>Eastern Side |                                                                  | See SK 1 for location of area surveyed                                                                                                                                                                                  | -         |
| Moorebank Avenue –<br>Eastern Side | Pavement,<br>Shoulder/Verge,<br>Kerb & Gutter &<br>Crash Barrier | Photos showing general condition cracks damage and defects                                                                                                                                                              | 3 - 255   |
| Moorebank Avenue –<br>Eastern Side | Pavement,<br>Shoulder/Verge, &<br>Crash Barrier                  | Between the northern side of the crash barrier (shown in photo 251) and the northern side of the safety fence over the railway lines (shown in photo 397). Photos showing general condition cracks damage and defects   | 256 - 403 |
| Moorebank Avenue –<br>Eastern Side | Pavement,<br>Shoulder/Verge, &<br>Fence                          | Between the northern side of the safety fence over the railway lines and the southern side of the safety fence over the railway lines (shown in photo 489).  Photos showing general condition cracks damage and defects | 404 - 490 |
| Moorebank Avenue –<br>Eastern Side | Pavement,<br>Shoulder/Verge,<br>Kerb & Gutter &<br>Crash Barrier | Between the southern side of the safety fence over the railway lines and opposite the street light post RG 78 (shown in photo 779).  Photos showing general condition cracks damage and defects                         | 491 - 789 |

# 3. DILAPIDATION SURVEY FINDINGS

| 3.1   | EXTERNAL SURVEY                 |
|-------|---------------------------------|
| 3.1.2 | MOOREBANK AVENUE – Western Side |

Survey Date: 29-03-17 Card No. 4306

| AREA                               | LOCATION                                        | DETAILS                                                                                                                                                                                                                                                                                | PHOTO     |
|------------------------------------|-------------------------------------------------|----------------------------------------------------------------------------------------------------------------------------------------------------------------------------------------------------------------------------------------------------------------------------------------|-----------|
| Moorebank Avenue –<br>Western Side | -                                               | General photo of area facing south                                                                                                                                                                                                                                                     | 1         |
| Moorebank Avenue –<br>Western Side |                                                 | The survey begins at the Light Post RG 68 shown in Photo 2 walking south to the northern side of the crash barrier                                                                                                                                                                     | 2         |
| Moorebank Avenue –<br>Western Side |                                                 | See SK 1 for location of area surveyed                                                                                                                                                                                                                                                 | -         |
| Moorebank Avenue –<br>Western Side | Pavement,<br>Shoulder/Verge, &<br>Fence         | Photos showing general condition cracks damage and defects                                                                                                                                                                                                                             | 3 - 246   |
| Moorebank Avenue –<br>Western Side | Pavement,<br>Shoulder/Verge, &<br>Crash Barrier | Between the northern side of the crash barrier (shown in photo 247) and the northern side of the bridge over the railway lines (shown in photo 521).  Photos showing general condition cracks damage and defects                                                                       | 247 - 520 |
| Moorebank Avenue –<br>Western Side | Safety fence and<br>Kerb                        | Between the northern side of the bridge over the railway lines and the southern side of the bridge. Photos showing general condition cracks damage and defects For this section of the survey these photos have been taken from the eastern side of the roadway using zoom photography | 521 - 554 |
| Moorebank Avenue –<br>Western Side | Pavement,<br>Shoulder/Verge, &<br>Crash Barrier | Between the southern side of the bridge (shown in photo 555) and the Light Post RG 78 (shown in photo 891). Photos showing general condition cracks damage and defects                                                                                                                 | 555 - 905 |