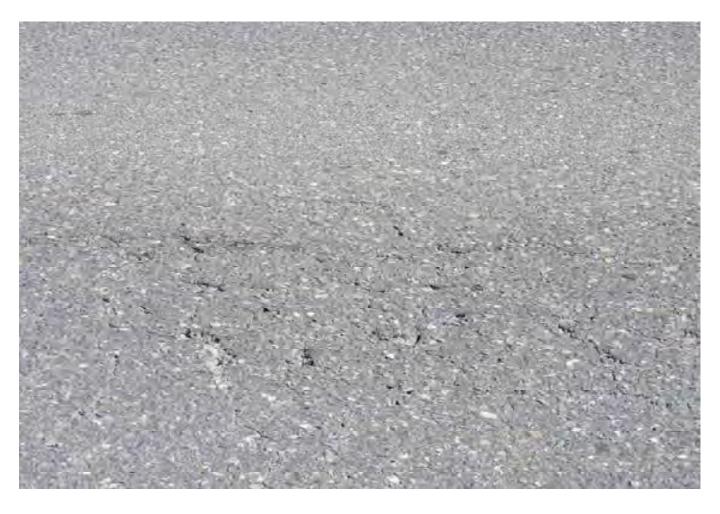

# 3.1 EXTERNAL SURVEY 3.1.1 MOOREBANK AVENUE – Eastern Side

Survey Date: 29-03-17 Card No. 4298

| AREA                               | LOCATION                                                         | DETAILS                                                                                                                                                                                                                 | PHOTO     |
|------------------------------------|------------------------------------------------------------------|-------------------------------------------------------------------------------------------------------------------------------------------------------------------------------------------------------------------------|-----------|
| Moorebank Avenue –                 |                                                                  | Conoral photo of area facing couth                                                                                                                                                                                      | 1         |
| Eastern Side                       | -                                                                | General photo of area facing south                                                                                                                                                                                      | 1         |
| Moorebank Avenue –<br>Eastern Side |                                                                  | The survey begins at the corner of the boundary fence shown in Photo 2 walking south to the northern side of the crash barrier and opposite Light Post RG78                                                             | 2         |
| Moorebank Avenue –<br>Eastern Side |                                                                  | See SK 1 for location of area surveyed                                                                                                                                                                                  | -         |
| Moorebank Avenue –<br>Eastern Side | Pavement,<br>Shoulder/Verge,<br>Kerb & Gutter &<br>Crash Barrier | Photos showing general condition cracks damage and defects                                                                                                                                                              | 3 - 255   |
| Moorebank Avenue –<br>Eastern Side | Pavement,<br>Shoulder/Verge, &<br>Crash Barrier                  | Between the northern side of the crash barrier (shown in photo 251) and the northern side of the safety fence over the railway lines (shown in photo 397). Photos showing general condition cracks damage and defects   | 256 - 403 |
| Moorebank Avenue –<br>Eastern Side | Pavement,<br>Shoulder/Verge, &<br>Fence                          | Between the northern side of the safety fence over the railway lines and the southern side of the safety fence over the railway lines (shown in photo 489).  Photos showing general condition cracks damage and defects | 404 - 490 |
| Moorebank Avenue –<br>Eastern Side | Pavement,<br>Shoulder/Verge,<br>Kerb & Gutter &<br>Crash Barrier | Between the southern side of the safety fence over the railway lines and opposite the street light post RG 78 (shown in photo 779).  Photos showing general condition cracks damage and defects                         | 491 - 789 |