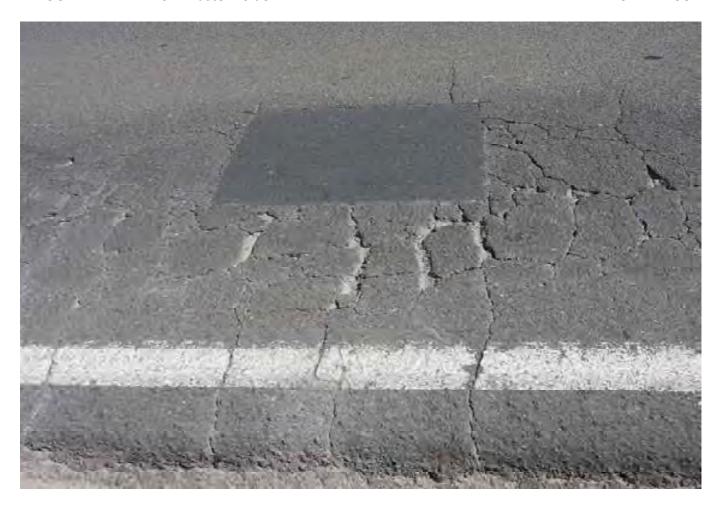

# 3.1 EXTERNAL SURVEY 3.1.1 MOOREBANK AVENUE – Eastern Side

Survey Date: 29-03-17 Card No. 4298

| AREA                               | LOCATION                                                         | DETAILS                                                                                                                                                                                                                 | PHOTO     |
|------------------------------------|------------------------------------------------------------------|-------------------------------------------------------------------------------------------------------------------------------------------------------------------------------------------------------------------------|-----------|
| Moorebank Avenue –                 |                                                                  | Conoral photo of area facing couth                                                                                                                                                                                      | 1         |
| Eastern Side                       | -                                                                | General photo of area facing south                                                                                                                                                                                      | 1         |
| Moorebank Avenue –<br>Eastern Side |                                                                  | The survey begins at the corner of the boundary fence shown in Photo 2 walking south to the northern side of the crash barrier and opposite Light Post RG78                                                             | 2         |
| Moorebank Avenue –<br>Eastern Side |                                                                  | See SK 1 for location of area surveyed                                                                                                                                                                                  | -         |
| Moorebank Avenue –<br>Eastern Side | Pavement,<br>Shoulder/Verge,<br>Kerb & Gutter &<br>Crash Barrier | Photos showing general condition cracks damage and defects                                                                                                                                                              | 3 - 255   |
| Moorebank Avenue –<br>Eastern Side | Pavement,<br>Shoulder/Verge, &<br>Crash Barrier                  | Between the northern side of the crash barrier (shown in photo 251) and the northern side of the safety fence over the railway lines (shown in photo 397). Photos showing general condition cracks damage and defects   | 256 - 403 |
| Moorebank Avenue –<br>Eastern Side | Pavement,<br>Shoulder/Verge, &<br>Fence                          | Between the northern side of the safety fence over the railway lines and the southern side of the safety fence over the railway lines (shown in photo 489).  Photos showing general condition cracks damage and defects | 404 - 490 |
| Moorebank Avenue –<br>Eastern Side | Pavement,<br>Shoulder/Verge,<br>Kerb & Gutter &<br>Crash Barrier | Between the southern side of the safety fence over the railway lines and opposite the street light post RG 78 (shown in photo 779).  Photos showing general condition cracks damage and defects                         | 491 - 789 |