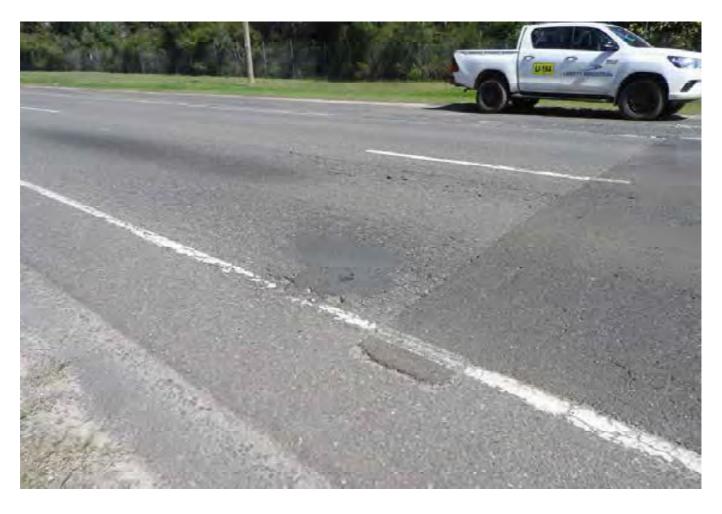

# 3.1 EXTERNAL SURVEY 3.1.1 MOOREBANK AVENUE – Eastern Side

Survey Date: 29-03-17 Card No. 4298

| AREA                               | LOCATION                                                         | DETAILS                                                                                                                                                                                                                 | PHOTO     |
|------------------------------------|------------------------------------------------------------------|-------------------------------------------------------------------------------------------------------------------------------------------------------------------------------------------------------------------------|-----------|
| Moorebank Avenue –                 |                                                                  | Conoral photo of area facing couth                                                                                                                                                                                      | 1         |
| Eastern Side                       | -                                                                | General photo of area facing south                                                                                                                                                                                      | 1         |
| Moorebank Avenue –<br>Eastern Side |                                                                  | The survey begins at the corner of the boundary fence shown in Photo 2 walking south to the northern side of the crash barrier and opposite Light Post RG78                                                             | 2         |
| Moorebank Avenue –<br>Eastern Side |                                                                  | See SK 1 for location of area surveyed                                                                                                                                                                                  | -         |
| Moorebank Avenue –<br>Eastern Side | Pavement,<br>Shoulder/Verge,<br>Kerb & Gutter &<br>Crash Barrier | Photos showing general condition cracks damage and defects                                                                                                                                                              | 3 - 255   |
| Moorebank Avenue –<br>Eastern Side | Pavement,<br>Shoulder/Verge, &<br>Crash Barrier                  | Between the northern side of the crash barrier (shown in photo 251) and the northern side of the safety fence over the railway lines (shown in photo 397). Photos showing general condition cracks damage and defects   | 256 - 403 |
| Moorebank Avenue –<br>Eastern Side | Pavement,<br>Shoulder/Verge, &<br>Fence                          | Between the northern side of the safety fence over the railway lines and the southern side of the safety fence over the railway lines (shown in photo 489).  Photos showing general condition cracks damage and defects | 404 - 490 |
| Moorebank Avenue –<br>Eastern Side | Pavement,<br>Shoulder/Verge,<br>Kerb & Gutter &<br>Crash Barrier | Between the southern side of the safety fence over the railway lines and opposite the street light post RG 78 (shown in photo 779).  Photos showing general condition cracks damage and defects                         | 491 - 789 |