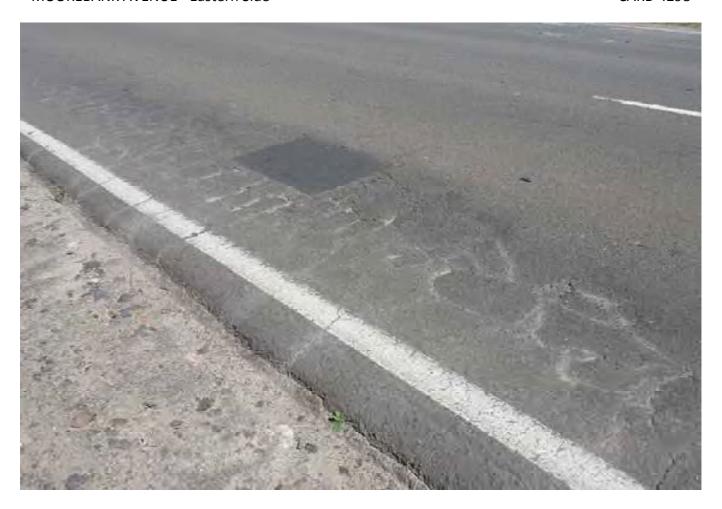

# 3.1 EXTERNAL SURVEY 3.1.1 MOOREBANK AVENUE – Eastern Side

Survey Date: 29-03-17 Card No. 4298

| AREA                               | LOCATION                                                         | DETAILS                                                                                                                                                                                                                 | PHOTO     |
|------------------------------------|------------------------------------------------------------------|-------------------------------------------------------------------------------------------------------------------------------------------------------------------------------------------------------------------------|-----------|
| Moorebank Avenue –                 |                                                                  | Conoral photo of area facing couth                                                                                                                                                                                      | 1         |
| Eastern Side                       | -                                                                | General photo of area facing south                                                                                                                                                                                      | 1         |
| Moorebank Avenue –<br>Eastern Side |                                                                  | The survey begins at the corner of the boundary fence shown in Photo 2 walking south to the northern side of the crash barrier and opposite Light Post RG78                                                             | 2         |
| Moorebank Avenue –<br>Eastern Side |                                                                  | See SK 1 for location of area surveyed                                                                                                                                                                                  | -         |
| Moorebank Avenue –<br>Eastern Side | Pavement,<br>Shoulder/Verge,<br>Kerb & Gutter &<br>Crash Barrier | Photos showing general condition cracks damage and defects                                                                                                                                                              | 3 - 255   |
| Moorebank Avenue –<br>Eastern Side | Pavement,<br>Shoulder/Verge, &<br>Crash Barrier                  | Between the northern side of the crash barrier (shown in photo 251) and the northern side of the safety fence over the railway lines (shown in photo 397). Photos showing general condition cracks damage and defects   | 256 - 403 |
| Moorebank Avenue –<br>Eastern Side | Pavement,<br>Shoulder/Verge, &<br>Fence                          | Between the northern side of the safety fence over the railway lines and the southern side of the safety fence over the railway lines (shown in photo 489).  Photos showing general condition cracks damage and defects | 404 - 490 |
| Moorebank Avenue –<br>Eastern Side | Pavement,<br>Shoulder/Verge,<br>Kerb & Gutter &<br>Crash Barrier | Between the southern side of the safety fence over the railway lines and opposite the street light post RG 78 (shown in photo 779).  Photos showing general condition cracks damage and defects                         | 491 - 789 |