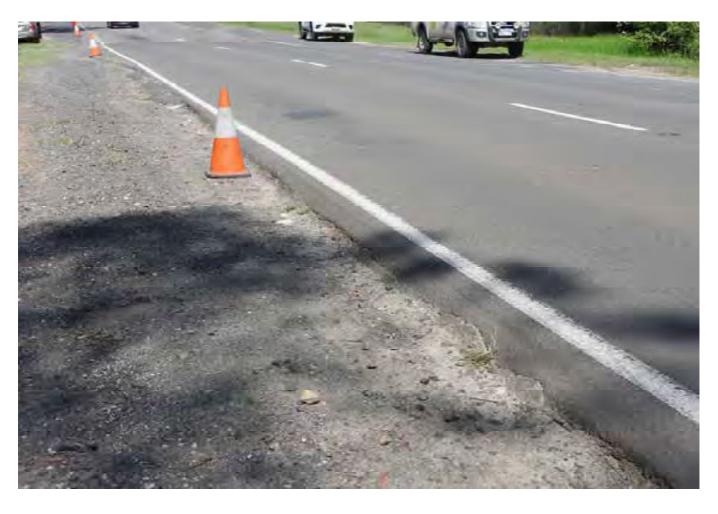

# 3.1 EXTERNAL SURVEY 3.1.1 MOOREBANK AVENUE – Eastern Side

Survey Date: 29-03-17 Card No. 4298

| AREA                               | LOCATION                                                         | DETAILS                                                                                                                                                                                                                 | PHOTO     |
|------------------------------------|------------------------------------------------------------------|-------------------------------------------------------------------------------------------------------------------------------------------------------------------------------------------------------------------------|-----------|
| Moorebank Avenue –                 |                                                                  | Conoral photo of area facing couth                                                                                                                                                                                      | 1         |
| Eastern Side                       | -                                                                | General photo of area facing south                                                                                                                                                                                      | 1         |
| Moorebank Avenue –<br>Eastern Side |                                                                  | The survey begins at the corner of the boundary fence shown in Photo 2 walking south to the northern side of the crash barrier and opposite Light Post RG78                                                             | 2         |
| Moorebank Avenue –<br>Eastern Side |                                                                  | See SK 1 for location of area surveyed                                                                                                                                                                                  | -         |
| Moorebank Avenue –<br>Eastern Side | Pavement,<br>Shoulder/Verge,<br>Kerb & Gutter &<br>Crash Barrier | Photos showing general condition cracks damage and defects                                                                                                                                                              | 3 - 255   |
| Moorebank Avenue –<br>Eastern Side | Pavement,<br>Shoulder/Verge, &<br>Crash Barrier                  | Between the northern side of the crash barrier (shown in photo 251) and the northern side of the safety fence over the railway lines (shown in photo 397). Photos showing general condition cracks damage and defects   | 256 - 403 |
| Moorebank Avenue –<br>Eastern Side | Pavement,<br>Shoulder/Verge, &<br>Fence                          | Between the northern side of the safety fence over the railway lines and the southern side of the safety fence over the railway lines (shown in photo 489).  Photos showing general condition cracks damage and defects | 404 - 490 |
| Moorebank Avenue –<br>Eastern Side | Pavement,<br>Shoulder/Verge,<br>Kerb & Gutter &<br>Crash Barrier | Between the southern side of the safety fence over the railway lines and opposite the street light post RG 78 (shown in photo 779).  Photos showing general condition cracks damage and defects                         | 491 - 789 |

### 5. PHOTOGRAPHS

The photos of this report may not be in order and / or some photo numbers may not have been used.

The photos are referenced as "Card No." and "Photo No." in the "Property Condition Survey Findings" section of this report.

The photos are catalogued using the "Card No." at the top of each page and then the "Photo No." under each photo.

:East of Georges River

WESTERN SIDE

CARP 4306 PHOTOS I TO 905.

6144-1 MOOREBANK AVENUE

EASTERN SIDE CARD 4298 PHOYOS | TO 789,