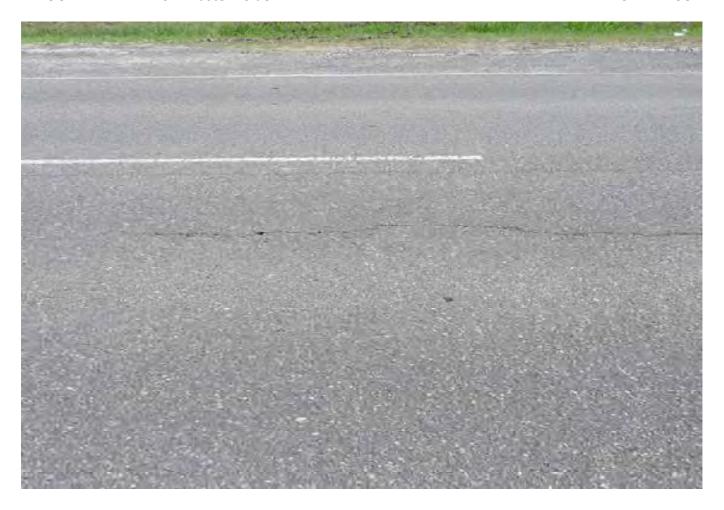

# 3.1 EXTERNAL SURVEY 3.1.1 MOOREBANK AVENUE – Eastern Side

Survey Date: 29-03-17 Card No. 4298

| AREA                               | LOCATION                                                         | DETAILS                                                                                                                                                                                                                 | PHOTO     |
|------------------------------------|------------------------------------------------------------------|-------------------------------------------------------------------------------------------------------------------------------------------------------------------------------------------------------------------------|-----------|
| Moorebank Avenue –                 |                                                                  | Conoral photo of area facing couth                                                                                                                                                                                      | 1         |
| Eastern Side                       | -                                                                | General photo of area facing south                                                                                                                                                                                      | 1         |
| Moorebank Avenue –<br>Eastern Side |                                                                  | The survey begins at the corner of the boundary fence shown in Photo 2 walking south to the northern side of the crash barrier and opposite Light Post RG78                                                             | 2         |
| Moorebank Avenue –<br>Eastern Side |                                                                  | See SK 1 for location of area surveyed                                                                                                                                                                                  | -         |
| Moorebank Avenue –<br>Eastern Side | Pavement,<br>Shoulder/Verge,<br>Kerb & Gutter &<br>Crash Barrier | Photos showing general condition cracks damage and defects                                                                                                                                                              | 3 - 255   |
| Moorebank Avenue –<br>Eastern Side | Pavement,<br>Shoulder/Verge, &<br>Crash Barrier                  | Between the northern side of the crash barrier (shown in photo 251) and the northern side of the safety fence over the railway lines (shown in photo 397). Photos showing general condition cracks damage and defects   | 256 - 403 |
| Moorebank Avenue –<br>Eastern Side | Pavement,<br>Shoulder/Verge, &<br>Fence                          | Between the northern side of the safety fence over the railway lines and the southern side of the safety fence over the railway lines (shown in photo 489).  Photos showing general condition cracks damage and defects | 404 - 490 |
| Moorebank Avenue –<br>Eastern Side | Pavement,<br>Shoulder/Verge,<br>Kerb & Gutter &<br>Crash Barrier | Between the southern side of the safety fence over the railway lines and opposite the street light post RG 78 (shown in photo 779).  Photos showing general condition cracks damage and defects                         | 491 - 789 |

### 5. PHOTOGRAPHS

The photos of this report may not be in order and / or some photo numbers may not have been used.

The photos are referenced as "Card No." and "Photo No." in the "Property Condition Survey Findings" section of this report.

The photos are catalogued using the "Card No." at the top of each page and then the "Photo No." under each photo.

:East of Georges River

WESTERN SIDE

CARP 4306 PHOTOS I TO 905.

6144-1 MOOREBANK AVENUE

EASTERN SIDE CARD 4298 PHOYOS | TO 789,