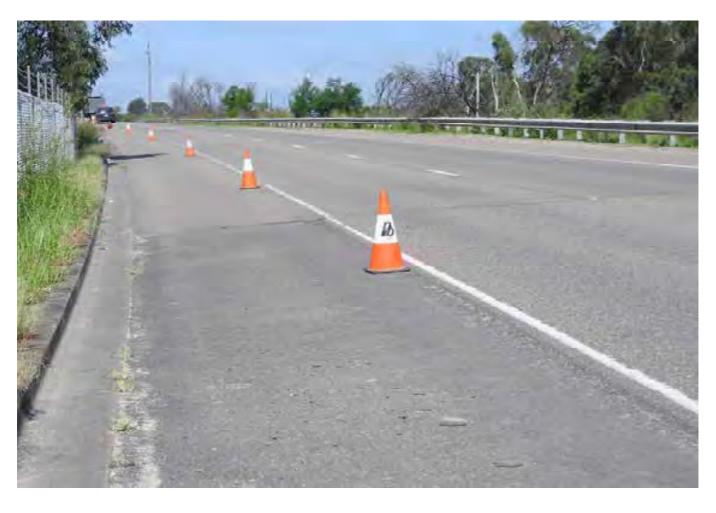

#### 1.1 General

Rooney & Bye (Aust) Pty Ltd was commissioned by CPB Contractors Pty Ltd to carry out a Pre-Construction Dilapidation Survey of 850M of Moorebank Avenue Roadway at Glenfield. See Sketch SK 1 for location of area surveyed.