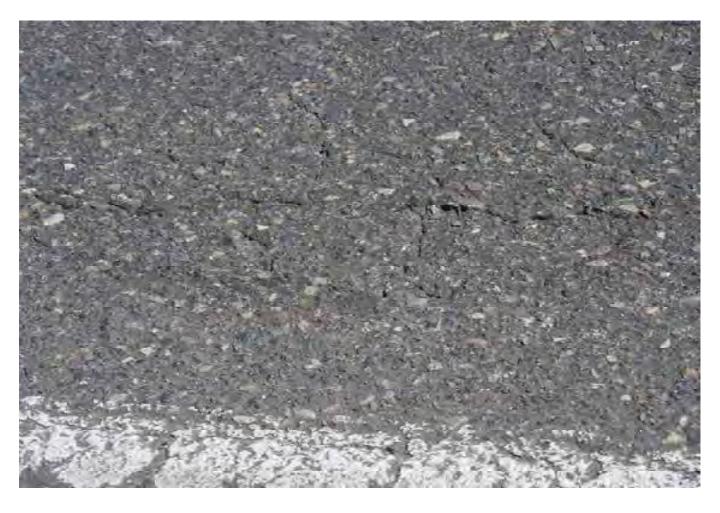

# 3.1 EXTERNAL SURVEY 3.1.1 MOOREBANK AVENUE – Eastern Side

Survey Date: 29-03-17 Card No. 4298

| AREA                               | LOCATION                                                         | DETAILS                                                                                                                                                                                                                 | PHOTO     |
|------------------------------------|------------------------------------------------------------------|-------------------------------------------------------------------------------------------------------------------------------------------------------------------------------------------------------------------------|-----------|
| Moorebank Avenue –                 |                                                                  | Conoral photo of area facing couth                                                                                                                                                                                      | 1         |
| Eastern Side                       | -                                                                | General photo of area facing south                                                                                                                                                                                      | 1         |
| Moorebank Avenue –<br>Eastern Side |                                                                  | The survey begins at the corner of the boundary fence shown in Photo 2 walking south to the northern side of the crash barrier and opposite Light Post RG78                                                             | 2         |
| Moorebank Avenue –<br>Eastern Side |                                                                  | See SK 1 for location of area surveyed                                                                                                                                                                                  | -         |
| Moorebank Avenue –<br>Eastern Side | Pavement,<br>Shoulder/Verge,<br>Kerb & Gutter &<br>Crash Barrier | Photos showing general condition cracks damage and defects                                                                                                                                                              | 3 - 255   |
| Moorebank Avenue –<br>Eastern Side | Pavement,<br>Shoulder/Verge, &<br>Crash Barrier                  | Between the northern side of the crash barrier (shown in photo 251) and the northern side of the safety fence over the railway lines (shown in photo 397). Photos showing general condition cracks damage and defects   | 256 - 403 |
| Moorebank Avenue –<br>Eastern Side | Pavement,<br>Shoulder/Verge, &<br>Fence                          | Between the northern side of the safety fence over the railway lines and the southern side of the safety fence over the railway lines (shown in photo 489).  Photos showing general condition cracks damage and defects | 404 - 490 |
| Moorebank Avenue –<br>Eastern Side | Pavement,<br>Shoulder/Verge,<br>Kerb & Gutter &<br>Crash Barrier | Between the southern side of the safety fence over the railway lines and opposite the street light post RG 78 (shown in photo 779).  Photos showing general condition cracks damage and defects                         | 491 - 789 |