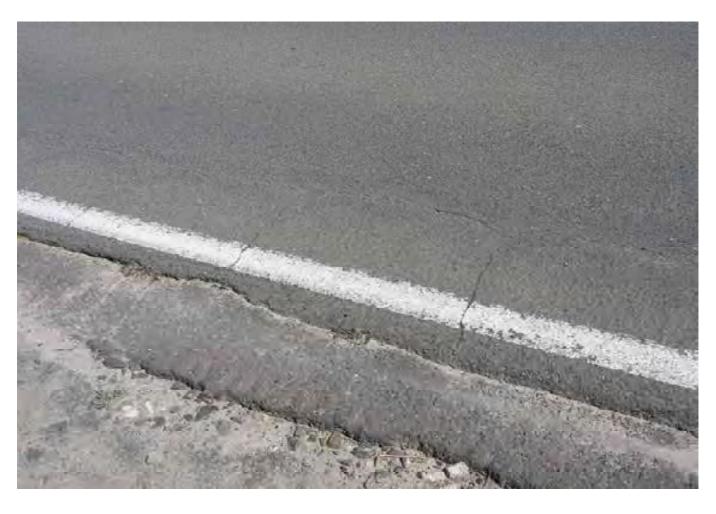

# 3.1 EXTERNAL SURVEY 3.1.1 MOOREBANK AVENUE – Eastern Side

Survey Date: 29-03-17 Card No. 4298

| AREA                               | LOCATION                                                         | DETAILS                                                                                                                                                                                                                 | PHOTO     |
|------------------------------------|------------------------------------------------------------------|-------------------------------------------------------------------------------------------------------------------------------------------------------------------------------------------------------------------------|-----------|
| Moorebank Avenue –                 |                                                                  | Conoral photo of area facing couth                                                                                                                                                                                      | 1         |
| Eastern Side                       | -                                                                | General photo of area facing south                                                                                                                                                                                      | 1         |
| Moorebank Avenue –<br>Eastern Side |                                                                  | The survey begins at the corner of the boundary fence shown in Photo 2 walking south to the northern side of the crash barrier and opposite Light Post RG78                                                             | 2         |
| Moorebank Avenue –<br>Eastern Side |                                                                  | See SK 1 for location of area surveyed                                                                                                                                                                                  | -         |
| Moorebank Avenue –<br>Eastern Side | Pavement,<br>Shoulder/Verge,<br>Kerb & Gutter &<br>Crash Barrier | Photos showing general condition cracks damage and defects                                                                                                                                                              | 3 - 255   |
| Moorebank Avenue –<br>Eastern Side | Pavement,<br>Shoulder/Verge, &<br>Crash Barrier                  | Between the northern side of the crash barrier (shown in photo 251) and the northern side of the safety fence over the railway lines (shown in photo 397). Photos showing general condition cracks damage and defects   | 256 - 403 |
| Moorebank Avenue –<br>Eastern Side | Pavement,<br>Shoulder/Verge, &<br>Fence                          | Between the northern side of the safety fence over the railway lines and the southern side of the safety fence over the railway lines (shown in photo 489).  Photos showing general condition cracks damage and defects | 404 - 490 |
| Moorebank Avenue –<br>Eastern Side | Pavement,<br>Shoulder/Verge,<br>Kerb & Gutter &<br>Crash Barrier | Between the southern side of the safety fence over the railway lines and opposite the street light post RG 78 (shown in photo 779).  Photos showing general condition cracks damage and defects                         | 491 - 789 |

# 3. DILAPIDATION SURVEY FINDINGS

| 3.1   | EXTERNAL SURVEY                 |
|-------|---------------------------------|
| 3.1.2 | MOOREBANK AVENUE – Western Side |

Survey Date: 29-03-17 Card No. 4306

| AREA                               | LOCATION                                        | DETAILS                                                                                                                                                                                                                                                                                | PHOTO     |
|------------------------------------|-------------------------------------------------|----------------------------------------------------------------------------------------------------------------------------------------------------------------------------------------------------------------------------------------------------------------------------------------|-----------|
| Moorebank Avenue –<br>Western Side | -                                               | General photo of area facing south                                                                                                                                                                                                                                                     | 1         |
| Moorebank Avenue –<br>Western Side |                                                 | The survey begins at the Light Post RG 68 shown in Photo 2 walking south to the northern side of the crash barrier                                                                                                                                                                     | 2         |
| Moorebank Avenue –<br>Western Side |                                                 | See SK 1 for location of area surveyed                                                                                                                                                                                                                                                 | -         |
| Moorebank Avenue –<br>Western Side | Pavement,<br>Shoulder/Verge, &<br>Fence         | Photos showing general condition cracks damage and defects                                                                                                                                                                                                                             | 3 - 246   |
| Moorebank Avenue –<br>Western Side | Pavement,<br>Shoulder/Verge, &<br>Crash Barrier | Between the northern side of the crash barrier (shown in photo 247) and the northern side of the bridge over the railway lines (shown in photo 521).  Photos showing general condition cracks damage and defects                                                                       | 247 - 520 |
| Moorebank Avenue –<br>Western Side | Safety fence and<br>Kerb                        | Between the northern side of the bridge over the railway lines and the southern side of the bridge. Photos showing general condition cracks damage and defects For this section of the survey these photos have been taken from the eastern side of the roadway using zoom photography | 521 - 554 |
| Moorebank Avenue –<br>Western Side | Pavement,<br>Shoulder/Verge, &<br>Crash Barrier | Between the southern side of the bridge (shown in photo 555) and the Light Post RG 78 (shown in photo 891). Photos showing general condition cracks damage and defects                                                                                                                 | 555 - 905 |