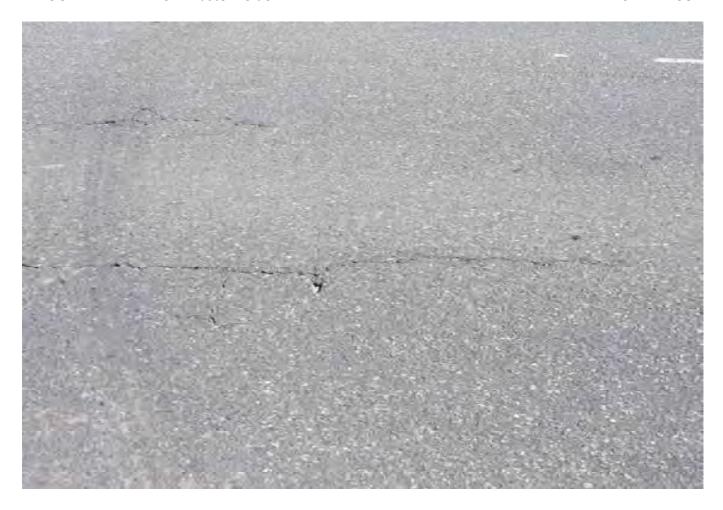

# 3.1 EXTERNAL SURVEY 3.1.1 MOOREBANK AVENUE – Eastern Side

Survey Date: 29-03-17 Card No. 4298

| AREA                               | LOCATION                                                         | DETAILS                                                                                                                                                                                                                 | PHOTO     |
|------------------------------------|------------------------------------------------------------------|-------------------------------------------------------------------------------------------------------------------------------------------------------------------------------------------------------------------------|-----------|
| Moorebank Avenue –                 |                                                                  | Conoral photo of area facing couth                                                                                                                                                                                      | 1         |
| Eastern Side                       | -                                                                | General photo of area facing south                                                                                                                                                                                      | 1         |
| Moorebank Avenue –<br>Eastern Side |                                                                  | The survey begins at the corner of the boundary fence shown in Photo 2 walking south to the northern side of the crash barrier and opposite Light Post RG78                                                             | 2         |
| Moorebank Avenue –<br>Eastern Side |                                                                  | See SK 1 for location of area surveyed                                                                                                                                                                                  | -         |
| Moorebank Avenue –<br>Eastern Side | Pavement,<br>Shoulder/Verge,<br>Kerb & Gutter &<br>Crash Barrier | Photos showing general condition cracks damage and defects                                                                                                                                                              | 3 - 255   |
| Moorebank Avenue –<br>Eastern Side | Pavement,<br>Shoulder/Verge, &<br>Crash Barrier                  | Between the northern side of the crash barrier (shown in photo 251) and the northern side of the safety fence over the railway lines (shown in photo 397). Photos showing general condition cracks damage and defects   | 256 - 403 |
| Moorebank Avenue –<br>Eastern Side | Pavement,<br>Shoulder/Verge, &<br>Fence                          | Between the northern side of the safety fence over the railway lines and the southern side of the safety fence over the railway lines (shown in photo 489).  Photos showing general condition cracks damage and defects | 404 - 490 |
| Moorebank Avenue –<br>Eastern Side | Pavement,<br>Shoulder/Verge,<br>Kerb & Gutter &<br>Crash Barrier | Between the southern side of the safety fence over the railway lines and opposite the street light post RG 78 (shown in photo 779).  Photos showing general condition cracks damage and defects                         | 491 - 789 |

### 5. PHOTOGRAPHS

The photos of this report may not be in order and / or some photo numbers may not have been used.

The photos are referenced as "Card No." and "Photo No." in the "Property Condition Survey Findings" section of this report.

The photos are catalogued using the "Card No." at the top of each page and then the "Photo No." under each photo.

:East of Georges River

WESTERN SIDE

CARP 4306 PHOTOS I TO 905.

6144-1 MOOREBANK AVENUE

EASTERN SIDE CARD 4298 PHOYOS | TO 789,