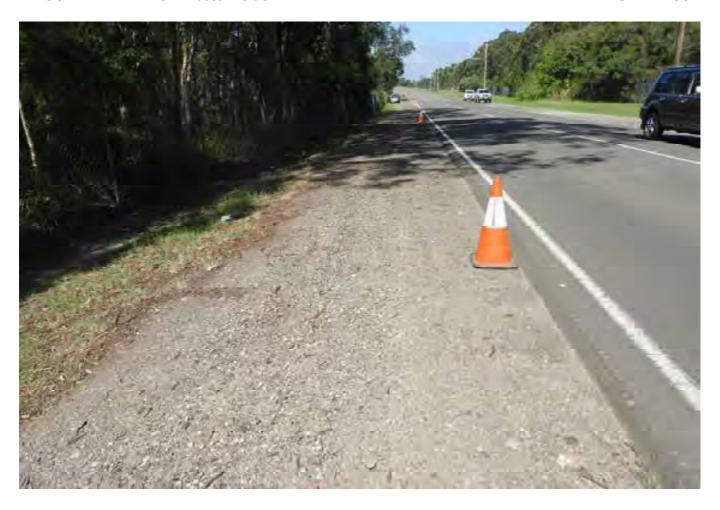

# 3.1 EXTERNAL SURVEY 3.1.1 MOOREBANK AVENUE – Eastern Side

Survey Date: 29-03-17 Card No. 4298

| AREA                               | LOCATION                                                         | DETAILS                                                                                                                                                                                                                 | PHOTO     |
|------------------------------------|------------------------------------------------------------------|-------------------------------------------------------------------------------------------------------------------------------------------------------------------------------------------------------------------------|-----------|
| Moorebank Avenue –                 |                                                                  | Conoral photo of area facing couth                                                                                                                                                                                      | 1         |
| Eastern Side                       | -                                                                | General photo of area facing south                                                                                                                                                                                      | 1         |
| Moorebank Avenue –<br>Eastern Side |                                                                  | The survey begins at the corner of the boundary fence shown in Photo 2 walking south to the northern side of the crash barrier and opposite Light Post RG78                                                             | 2         |
| Moorebank Avenue –<br>Eastern Side |                                                                  | See SK 1 for location of area surveyed                                                                                                                                                                                  | -         |
| Moorebank Avenue –<br>Eastern Side | Pavement,<br>Shoulder/Verge,<br>Kerb & Gutter &<br>Crash Barrier | Photos showing general condition cracks damage and defects                                                                                                                                                              | 3 - 255   |
| Moorebank Avenue –<br>Eastern Side | Pavement,<br>Shoulder/Verge, &<br>Crash Barrier                  | Between the northern side of the crash barrier (shown in photo 251) and the northern side of the safety fence over the railway lines (shown in photo 397). Photos showing general condition cracks damage and defects   | 256 - 403 |
| Moorebank Avenue –<br>Eastern Side | Pavement,<br>Shoulder/Verge, &<br>Fence                          | Between the northern side of the safety fence over the railway lines and the southern side of the safety fence over the railway lines (shown in photo 489).  Photos showing general condition cracks damage and defects | 404 - 490 |
| Moorebank Avenue –<br>Eastern Side | Pavement,<br>Shoulder/Verge,<br>Kerb & Gutter &<br>Crash Barrier | Between the southern side of the safety fence over the railway lines and opposite the street light post RG 78 (shown in photo 779).  Photos showing general condition cracks damage and defects                         | 491 - 789 |

### 5. PHOTOGRAPHS

The photos of this report may not be in order and / or some photo numbers may not have been used.

The photos are referenced as "Card No." and "Photo No." in the "Property Condition Survey Findings" section of this report.

The photos are catalogued using the "Card No." at the top of each page and then the "Photo No." under each photo.

:East of Georges River

WESTERN SIDE

CARP 4306 PHOTOS I TO 905.

6144-1 MOOREBANK AVENUE

EASTERN SIDE CARD 4298 PHOYOS | TO 789,