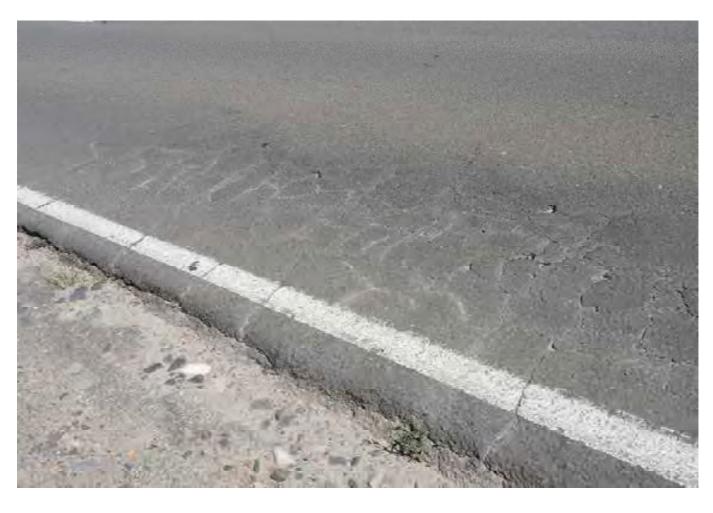

# 3.1 EXTERNAL SURVEY 3.1.1 MOOREBANK AVENUE – Eastern Side

Survey Date: 29-03-17 Card No. 4298

| AREA                               | LOCATION                                                         | DETAILS                                                                                                                                                                                                                 | PHOTO     |
|------------------------------------|------------------------------------------------------------------|-------------------------------------------------------------------------------------------------------------------------------------------------------------------------------------------------------------------------|-----------|
| Moorebank Avenue –                 |                                                                  | Conoral photo of area facing couth                                                                                                                                                                                      | 1         |
| Eastern Side                       | -                                                                | General photo of area facing south                                                                                                                                                                                      | 1         |
| Moorebank Avenue –<br>Eastern Side |                                                                  | The survey begins at the corner of the boundary fence shown in Photo 2 walking south to the northern side of the crash barrier and opposite Light Post RG78                                                             | 2         |
| Moorebank Avenue –<br>Eastern Side |                                                                  | See SK 1 for location of area surveyed                                                                                                                                                                                  | -         |
| Moorebank Avenue –<br>Eastern Side | Pavement,<br>Shoulder/Verge,<br>Kerb & Gutter &<br>Crash Barrier | Photos showing general condition cracks damage and defects                                                                                                                                                              | 3 - 255   |
| Moorebank Avenue –<br>Eastern Side | Pavement,<br>Shoulder/Verge, &<br>Crash Barrier                  | Between the northern side of the crash barrier (shown in photo 251) and the northern side of the safety fence over the railway lines (shown in photo 397). Photos showing general condition cracks damage and defects   | 256 - 403 |
| Moorebank Avenue –<br>Eastern Side | Pavement,<br>Shoulder/Verge, &<br>Fence                          | Between the northern side of the safety fence over the railway lines and the southern side of the safety fence over the railway lines (shown in photo 489).  Photos showing general condition cracks damage and defects | 404 - 490 |
| Moorebank Avenue –<br>Eastern Side | Pavement,<br>Shoulder/Verge,<br>Kerb & Gutter &<br>Crash Barrier | Between the southern side of the safety fence over the railway lines and opposite the street light post RG 78 (shown in photo 779).  Photos showing general condition cracks damage and defects                         | 491 - 789 |