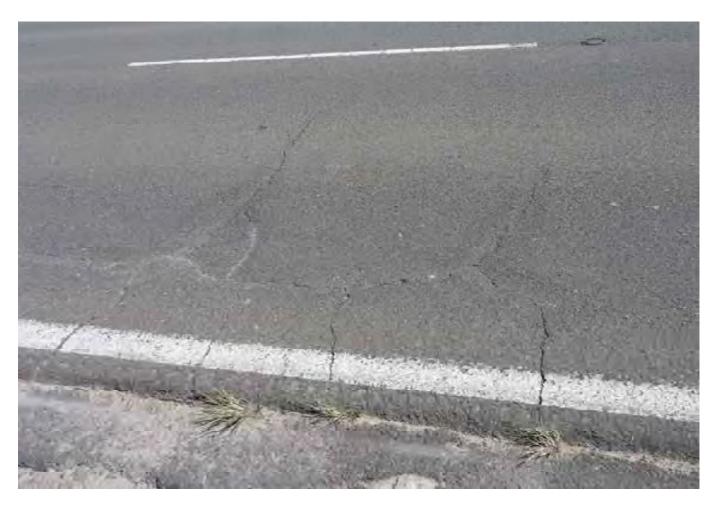

# 3.1 EXTERNAL SURVEY 3.1.1 MOOREBANK AVENUE – Eastern Side

Survey Date: 29-03-17 Card No. 4298

| AREA                               | LOCATION                                                         | DETAILS                                                                                                                                                                                                                 | PHOTO     |
|------------------------------------|------------------------------------------------------------------|-------------------------------------------------------------------------------------------------------------------------------------------------------------------------------------------------------------------------|-----------|
| Moorebank Avenue –                 |                                                                  | Conoral photo of area facing couth                                                                                                                                                                                      | 1         |
| Eastern Side                       | -                                                                | General photo of area facing south                                                                                                                                                                                      | 1         |
| Moorebank Avenue –<br>Eastern Side |                                                                  | The survey begins at the corner of the boundary fence shown in Photo 2 walking south to the northern side of the crash barrier and opposite Light Post RG78                                                             | 2         |
| Moorebank Avenue –<br>Eastern Side |                                                                  | See SK 1 for location of area surveyed                                                                                                                                                                                  | -         |
| Moorebank Avenue –<br>Eastern Side | Pavement,<br>Shoulder/Verge,<br>Kerb & Gutter &<br>Crash Barrier | Photos showing general condition cracks damage and defects                                                                                                                                                              | 3 - 255   |
| Moorebank Avenue –<br>Eastern Side | Pavement,<br>Shoulder/Verge, &<br>Crash Barrier                  | Between the northern side of the crash barrier (shown in photo 251) and the northern side of the safety fence over the railway lines (shown in photo 397). Photos showing general condition cracks damage and defects   | 256 - 403 |
| Moorebank Avenue –<br>Eastern Side | Pavement,<br>Shoulder/Verge, &<br>Fence                          | Between the northern side of the safety fence over the railway lines and the southern side of the safety fence over the railway lines (shown in photo 489).  Photos showing general condition cracks damage and defects | 404 - 490 |
| Moorebank Avenue –<br>Eastern Side | Pavement,<br>Shoulder/Verge,<br>Kerb & Gutter &<br>Crash Barrier | Between the southern side of the safety fence over the railway lines and opposite the street light post RG 78 (shown in photo 779).  Photos showing general condition cracks damage and defects                         | 491 - 789 |

# 3. DILAPIDATION SURVEY FINDINGS

| 3.1   | EXTERNAL SURVEY                 |
|-------|---------------------------------|
| 3.1.2 | MOOREBANK AVENUE – Western Side |

Survey Date: 29-03-17 Card No. 4306

| AREA                               | LOCATION                                        | DETAILS                                                                                                                                                                                                                                                                                | PHOTO     |
|------------------------------------|-------------------------------------------------|----------------------------------------------------------------------------------------------------------------------------------------------------------------------------------------------------------------------------------------------------------------------------------------|-----------|
| Moorebank Avenue –<br>Western Side | -                                               | General photo of area facing south                                                                                                                                                                                                                                                     | 1         |
| Moorebank Avenue –<br>Western Side |                                                 | The survey begins at the Light Post RG 68 shown in Photo 2 walking south to the northern side of the crash barrier                                                                                                                                                                     | 2         |
| Moorebank Avenue –<br>Western Side |                                                 | See SK 1 for location of area surveyed                                                                                                                                                                                                                                                 | -         |
| Moorebank Avenue –<br>Western Side | Pavement,<br>Shoulder/Verge, &<br>Fence         | Photos showing general condition cracks damage and defects                                                                                                                                                                                                                             | 3 - 246   |
| Moorebank Avenue –<br>Western Side | Pavement,<br>Shoulder/Verge, &<br>Crash Barrier | Between the northern side of the crash barrier (shown in photo 247) and the northern side of the bridge over the railway lines (shown in photo 521).  Photos showing general condition cracks damage and defects                                                                       | 247 - 520 |
| Moorebank Avenue –<br>Western Side | Safety fence and<br>Kerb                        | Between the northern side of the bridge over the railway lines and the southern side of the bridge. Photos showing general condition cracks damage and defects For this section of the survey these photos have been taken from the eastern side of the roadway using zoom photography | 521 - 554 |
| Moorebank Avenue –<br>Western Side | Pavement,<br>Shoulder/Verge, &<br>Crash Barrier | Between the southern side of the bridge (shown in photo 555) and the Light Post RG 78 (shown in photo 891). Photos showing general condition cracks damage and defects                                                                                                                 | 555 - 905 |