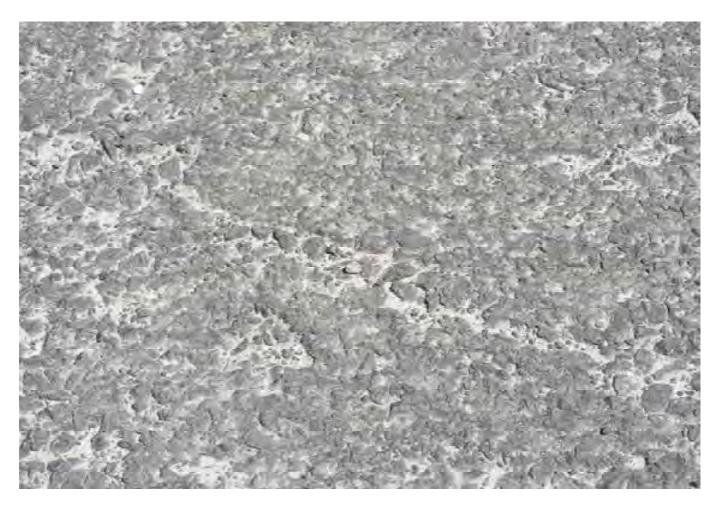

# 3.1 EXTERNAL SURVEY 3.1.1 MOOREBANK AVENUE – Eastern Side

Survey Date: 29-03-17 Card No. 4298

| AREA                               | LOCATION                                                         | DETAILS                                                                                                                                                                                                                 | PHOTO     |
|------------------------------------|------------------------------------------------------------------|-------------------------------------------------------------------------------------------------------------------------------------------------------------------------------------------------------------------------|-----------|
| Moorebank Avenue –                 |                                                                  | Conoral photo of area facing couth                                                                                                                                                                                      | 1         |
| Eastern Side                       | -                                                                | General photo of area facing south                                                                                                                                                                                      | 1         |
| Moorebank Avenue –<br>Eastern Side |                                                                  | The survey begins at the corner of the boundary fence shown in Photo 2 walking south to the northern side of the crash barrier and opposite Light Post RG78                                                             | 2         |
| Moorebank Avenue –<br>Eastern Side |                                                                  | See SK 1 for location of area surveyed                                                                                                                                                                                  | -         |
| Moorebank Avenue –<br>Eastern Side | Pavement,<br>Shoulder/Verge,<br>Kerb & Gutter &<br>Crash Barrier | Photos showing general condition cracks damage and defects                                                                                                                                                              | 3 - 255   |
| Moorebank Avenue –<br>Eastern Side | Pavement,<br>Shoulder/Verge, &<br>Crash Barrier                  | Between the northern side of the crash barrier (shown in photo 251) and the northern side of the safety fence over the railway lines (shown in photo 397). Photos showing general condition cracks damage and defects   | 256 - 403 |
| Moorebank Avenue –<br>Eastern Side | Pavement,<br>Shoulder/Verge, &<br>Fence                          | Between the northern side of the safety fence over the railway lines and the southern side of the safety fence over the railway lines (shown in photo 489).  Photos showing general condition cracks damage and defects | 404 - 490 |
| Moorebank Avenue –<br>Eastern Side | Pavement,<br>Shoulder/Verge,<br>Kerb & Gutter &<br>Crash Barrier | Between the southern side of the safety fence over the railway lines and opposite the street light post RG 78 (shown in photo 779).  Photos showing general condition cracks damage and defects                         | 491 - 789 |