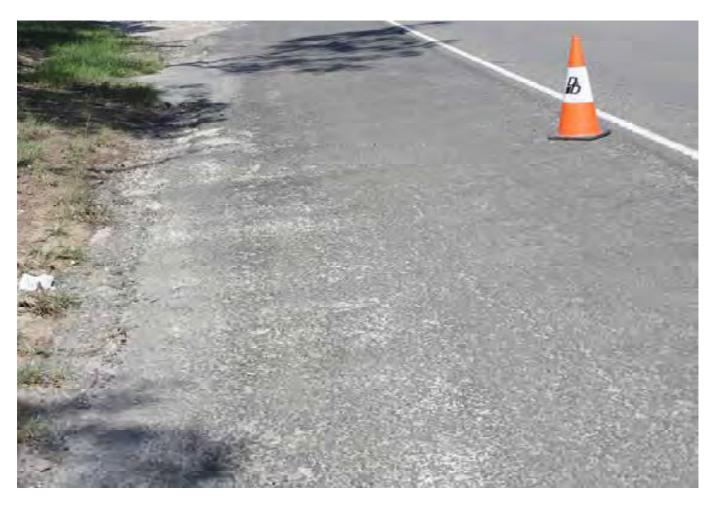

# 3.1 EXTERNAL SURVEY 3.1.1 MOOREBANK AVENUE – Eastern Side

Survey Date: 29-03-17 Card No. 4298

| AREA                               | LOCATION                                                         | DETAILS                                                                                                                                                                                                                 | PHOTO     |
|------------------------------------|------------------------------------------------------------------|-------------------------------------------------------------------------------------------------------------------------------------------------------------------------------------------------------------------------|-----------|
| Moorebank Avenue –                 |                                                                  | Conoral photo of area facing couth                                                                                                                                                                                      | 1         |
| Eastern Side                       | -                                                                | General photo of area facing south                                                                                                                                                                                      | 1         |
| Moorebank Avenue –<br>Eastern Side |                                                                  | The survey begins at the corner of the boundary fence shown in Photo 2 walking south to the northern side of the crash barrier and opposite Light Post RG78                                                             | 2         |
| Moorebank Avenue –<br>Eastern Side |                                                                  | See SK 1 for location of area surveyed                                                                                                                                                                                  | -         |
| Moorebank Avenue –<br>Eastern Side | Pavement,<br>Shoulder/Verge,<br>Kerb & Gutter &<br>Crash Barrier | Photos showing general condition cracks damage and defects                                                                                                                                                              | 3 - 255   |
| Moorebank Avenue –<br>Eastern Side | Pavement,<br>Shoulder/Verge, &<br>Crash Barrier                  | Between the northern side of the crash barrier (shown in photo 251) and the northern side of the safety fence over the railway lines (shown in photo 397). Photos showing general condition cracks damage and defects   | 256 - 403 |
| Moorebank Avenue –<br>Eastern Side | Pavement,<br>Shoulder/Verge, &<br>Fence                          | Between the northern side of the safety fence over the railway lines and the southern side of the safety fence over the railway lines (shown in photo 489).  Photos showing general condition cracks damage and defects | 404 - 490 |
| Moorebank Avenue –<br>Eastern Side | Pavement,<br>Shoulder/Verge,<br>Kerb & Gutter &<br>Crash Barrier | Between the southern side of the safety fence over the railway lines and opposite the street light post RG 78 (shown in photo 779).  Photos showing general condition cracks damage and defects                         | 491 - 789 |