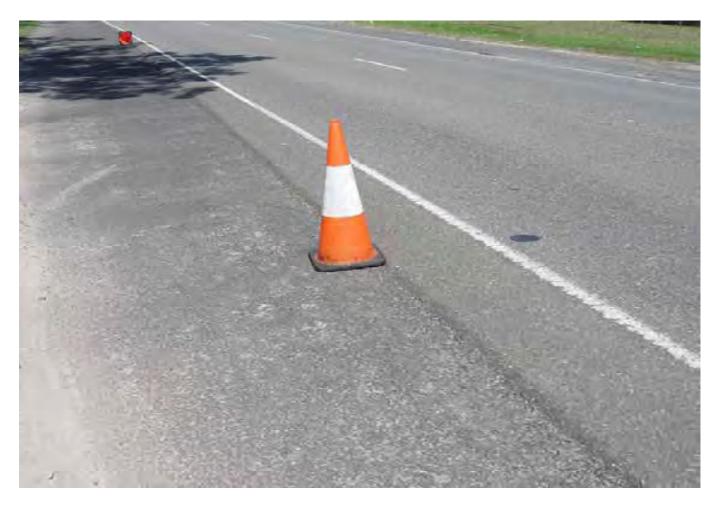

# 3.1 EXTERNAL SURVEY 3.1.1 MOOREBANK AVENUE – Eastern Side

Survey Date: 29-03-17 Card No. 4298

| AREA                               | LOCATION                                                         | DETAILS                                                                                                                                                                                                                 | PHOTO     |
|------------------------------------|------------------------------------------------------------------|-------------------------------------------------------------------------------------------------------------------------------------------------------------------------------------------------------------------------|-----------|
| Moorebank Avenue –                 |                                                                  | Conoral photo of area facing couth                                                                                                                                                                                      | 1         |
| Eastern Side                       | -                                                                | General photo of area facing south                                                                                                                                                                                      | 1         |
| Moorebank Avenue –<br>Eastern Side |                                                                  | The survey begins at the corner of the boundary fence shown in Photo 2 walking south to the northern side of the crash barrier and opposite Light Post RG78                                                             | 2         |
| Moorebank Avenue –<br>Eastern Side |                                                                  | See SK 1 for location of area surveyed                                                                                                                                                                                  | -         |
| Moorebank Avenue –<br>Eastern Side | Pavement,<br>Shoulder/Verge,<br>Kerb & Gutter &<br>Crash Barrier | Photos showing general condition cracks damage and defects                                                                                                                                                              | 3 - 255   |
| Moorebank Avenue –<br>Eastern Side | Pavement,<br>Shoulder/Verge, &<br>Crash Barrier                  | Between the northern side of the crash barrier (shown in photo 251) and the northern side of the safety fence over the railway lines (shown in photo 397). Photos showing general condition cracks damage and defects   | 256 - 403 |
| Moorebank Avenue –<br>Eastern Side | Pavement,<br>Shoulder/Verge, &<br>Fence                          | Between the northern side of the safety fence over the railway lines and the southern side of the safety fence over the railway lines (shown in photo 489).  Photos showing general condition cracks damage and defects | 404 - 490 |
| Moorebank Avenue –<br>Eastern Side | Pavement,<br>Shoulder/Verge,<br>Kerb & Gutter &<br>Crash Barrier | Between the southern side of the safety fence over the railway lines and opposite the street light post RG 78 (shown in photo 779).  Photos showing general condition cracks damage and defects                         | 491 - 789 |