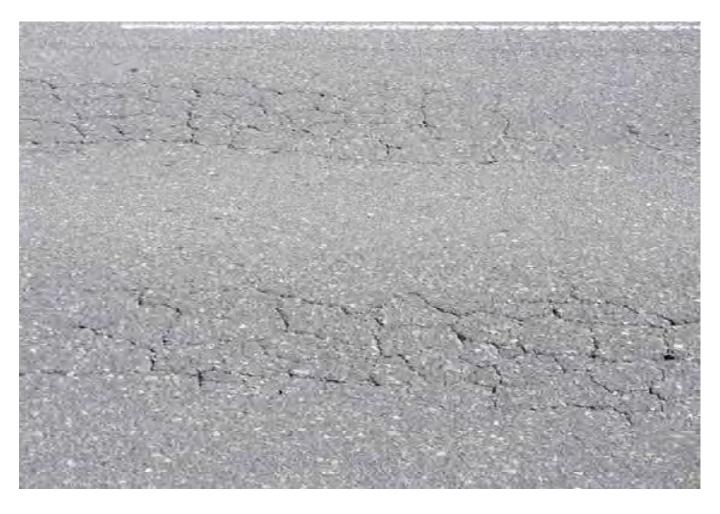

#### 1.2 Description of Cracks

Description of cracks in this report is in general accordance with AS 2870-2011 Appendix C. "Standard"

| Hairline Cracks < 0.1 mm                 |
|------------------------------------------|
| Fine Cracks < 1.0 mm                     |
| Noticeable Cracks < 5.0 mm               |
| amage with reference to concrete floors: |
| Hairline Cracks < 0.3 mm                 |
| Fine Cracks < 1.0 mm                     |
| istinct Cracks < 2.0 mm                  |
|                                          |

#### 2. METHODOLOGY

This report records the cracks etc found at the time of the site visit. The items, detailed in the report, are not an exhaustive list of all the cracks & defects or complete photographic record of the Roadway. It is our intention to record some of the cracks and other defects to show the general condition of the Roadway prior to construction works commencing.