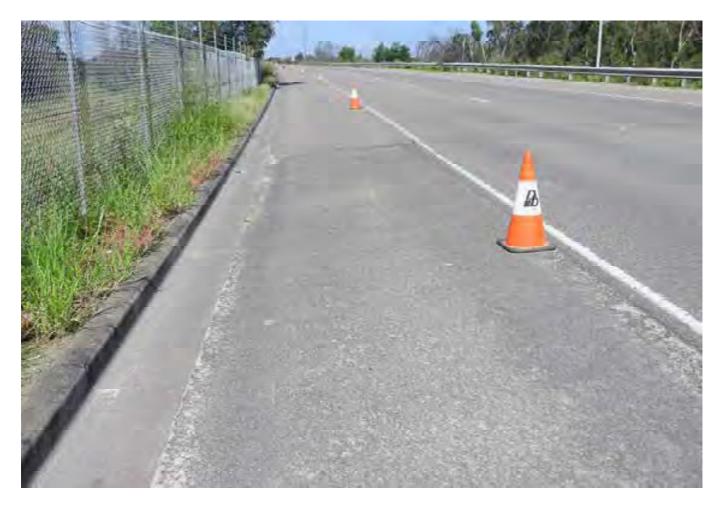

# 3.1 EXTERNAL SURVEY 3.1.1 MOOREBANK AVENUE – Eastern Side

Survey Date: 29-03-17 Card No. 4298

| AREA                               | LOCATION                                                         | DETAILS                                                                                                                                                                                                                 | PHOTO     |
|------------------------------------|------------------------------------------------------------------|-------------------------------------------------------------------------------------------------------------------------------------------------------------------------------------------------------------------------|-----------|
| Moorebank Avenue –                 |                                                                  | Conoral photo of area facing couth                                                                                                                                                                                      | 1         |
| Eastern Side                       | -                                                                | General photo of area facing south                                                                                                                                                                                      | 1         |
| Moorebank Avenue –<br>Eastern Side |                                                                  | The survey begins at the corner of the boundary fence shown in Photo 2 walking south to the northern side of the crash barrier and opposite Light Post RG78                                                             | 2         |
| Moorebank Avenue –<br>Eastern Side |                                                                  | See SK 1 for location of area surveyed                                                                                                                                                                                  | -         |
| Moorebank Avenue –<br>Eastern Side | Pavement,<br>Shoulder/Verge,<br>Kerb & Gutter &<br>Crash Barrier | Photos showing general condition cracks damage and defects                                                                                                                                                              | 3 - 255   |
| Moorebank Avenue –<br>Eastern Side | Pavement,<br>Shoulder/Verge, &<br>Crash Barrier                  | Between the northern side of the crash barrier (shown in photo 251) and the northern side of the safety fence over the railway lines (shown in photo 397). Photos showing general condition cracks damage and defects   | 256 - 403 |
| Moorebank Avenue –<br>Eastern Side | Pavement,<br>Shoulder/Verge, &<br>Fence                          | Between the northern side of the safety fence over the railway lines and the southern side of the safety fence over the railway lines (shown in photo 489).  Photos showing general condition cracks damage and defects | 404 - 490 |
| Moorebank Avenue –<br>Eastern Side | Pavement,<br>Shoulder/Verge,<br>Kerb & Gutter &<br>Crash Barrier | Between the southern side of the safety fence over the railway lines and opposite the street light post RG 78 (shown in photo 779).  Photos showing general condition cracks damage and defects                         | 491 - 789 |

# 3. DILAPIDATION SURVEY FINDINGS

| 3.1   | EXTERNAL SURVEY                 |
|-------|---------------------------------|
| 3.1.2 | MOOREBANK AVENUE – Western Side |

Survey Date: 29-03-17 Card No. 4306

| AREA                               | LOCATION                                        | DETAILS                                                                                                                                                                                                                                                                                | PHOTO     |
|------------------------------------|-------------------------------------------------|----------------------------------------------------------------------------------------------------------------------------------------------------------------------------------------------------------------------------------------------------------------------------------------|-----------|
| Moorebank Avenue –<br>Western Side | -                                               | General photo of area facing south                                                                                                                                                                                                                                                     | 1         |
| Moorebank Avenue –<br>Western Side |                                                 | The survey begins at the Light Post RG 68 shown in Photo 2 walking south to the northern side of the crash barrier                                                                                                                                                                     | 2         |
| Moorebank Avenue –<br>Western Side |                                                 | See SK 1 for location of area surveyed                                                                                                                                                                                                                                                 | -         |
| Moorebank Avenue –<br>Western Side | Pavement,<br>Shoulder/Verge, &<br>Fence         | Photos showing general condition cracks damage and defects                                                                                                                                                                                                                             | 3 - 246   |
| Moorebank Avenue –<br>Western Side | Pavement,<br>Shoulder/Verge, &<br>Crash Barrier | Between the northern side of the crash barrier (shown in photo 247) and the northern side of the bridge over the railway lines (shown in photo 521).  Photos showing general condition cracks damage and defects                                                                       | 247 - 520 |
| Moorebank Avenue –<br>Western Side | Safety fence and<br>Kerb                        | Between the northern side of the bridge over the railway lines and the southern side of the bridge. Photos showing general condition cracks damage and defects For this section of the survey these photos have been taken from the eastern side of the roadway using zoom photography | 521 - 554 |
| Moorebank Avenue –<br>Western Side | Pavement,<br>Shoulder/Verge, &<br>Crash Barrier | Between the southern side of the bridge (shown in photo 555) and the Light Post RG 78 (shown in photo 891). Photos showing general condition cracks damage and defects                                                                                                                 | 555 - 905 |