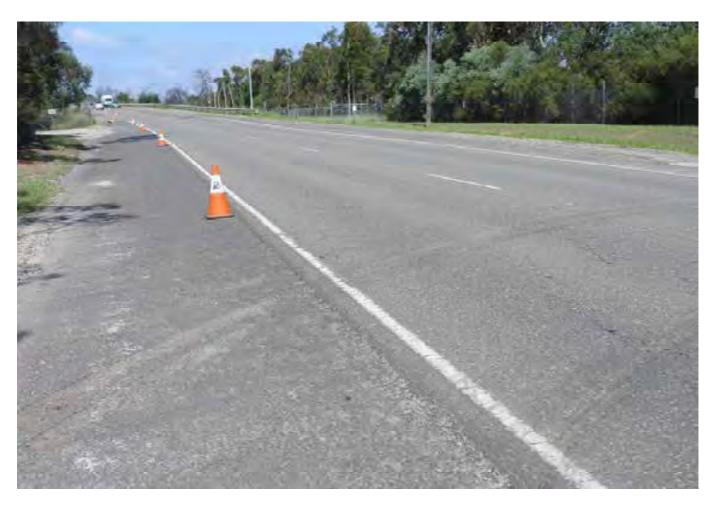

#### 1.1 General

Rooney & Bye (Aust) Pty Ltd was commissioned by CPB Contractors Pty Ltd to carry out a Pre-Construction Dilapidation Survey of 850M of Moorebank Avenue Roadway at Glenfield. See Sketch SK 1 for location of area surveyed.

# 3.1 EXTERNAL SURVEY 3.1.1 MOOREBANK AVENUE – Eastern Side

Survey Date: 29-03-17 Card No. 4298

| AREA                               | LOCATION                                                         | DETAILS                                                                                                                                                                                                                 | PHOTO     |
|------------------------------------|------------------------------------------------------------------|-------------------------------------------------------------------------------------------------------------------------------------------------------------------------------------------------------------------------|-----------|
| Moorebank Avenue –                 |                                                                  | Conoral photo of area facing couth                                                                                                                                                                                      | 1         |
| Eastern Side                       | -                                                                | General photo of area facing south                                                                                                                                                                                      | 1         |
| Moorebank Avenue –<br>Eastern Side |                                                                  | The survey begins at the corner of the boundary fence shown in Photo 2 walking south to the northern side of the crash barrier and opposite Light Post RG78                                                             | 2         |
| Moorebank Avenue –<br>Eastern Side |                                                                  | See SK 1 for location of area surveyed                                                                                                                                                                                  | -         |
| Moorebank Avenue –<br>Eastern Side | Pavement,<br>Shoulder/Verge,<br>Kerb & Gutter &<br>Crash Barrier | Photos showing general condition cracks damage and defects                                                                                                                                                              | 3 - 255   |
| Moorebank Avenue –<br>Eastern Side | Pavement,<br>Shoulder/Verge, &<br>Crash Barrier                  | Between the northern side of the crash barrier (shown in photo 251) and the northern side of the safety fence over the railway lines (shown in photo 397). Photos showing general condition cracks damage and defects   | 256 - 403 |
| Moorebank Avenue –<br>Eastern Side | Pavement,<br>Shoulder/Verge, &<br>Fence                          | Between the northern side of the safety fence over the railway lines and the southern side of the safety fence over the railway lines (shown in photo 489).  Photos showing general condition cracks damage and defects | 404 - 490 |
| Moorebank Avenue –<br>Eastern Side | Pavement,<br>Shoulder/Verge,<br>Kerb & Gutter &<br>Crash Barrier | Between the southern side of the safety fence over the railway lines and opposite the street light post RG 78 (shown in photo 779).  Photos showing general condition cracks damage and defects                         | 491 - 789 |

### 5. PHOTOGRAPHS

The photos of this report may not be in order and / or some photo numbers may not have been used.

The photos are referenced as "Card No." and "Photo No." in the "Property Condition Survey Findings" section of this report.

The photos are catalogued using the "Card No." at the top of each page and then the "Photo No." under each photo.

:East of Georges River

WESTERN SIDE

CARP 4306 PHOTOS I TO 905.

6144-1 MOOREBANK AVENUE

EASTERN SIDE CARD 4298 PHOYOS | TO 789,