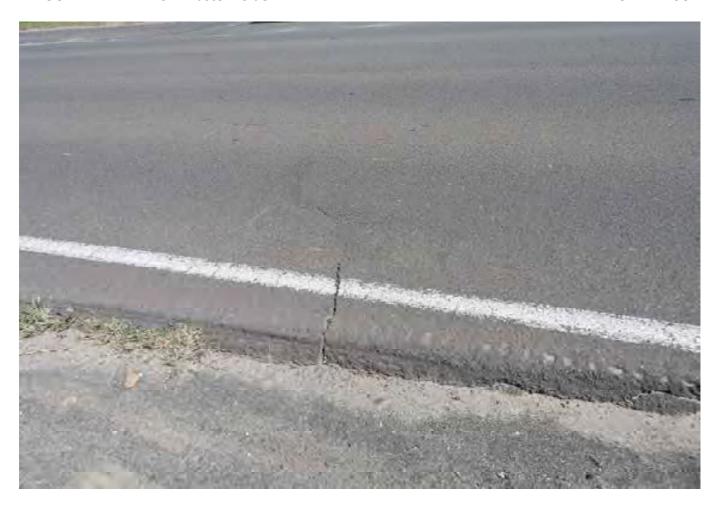

### 5. PHOTOGRAPHS

The photos of this report may not be in order and / or some photo numbers may not have been used.

The photos are referenced as "Card No." and "Photo No." in the "Property Condition Survey Findings" section of this report.

The photos are catalogued using the "Card No." at the top of each page and then the "Photo No." under each photo.

:East of Georges River

WESTERN SIDE

CARP 4306 PHOTOS I TO 905.

6144-1 MOOREBANK AVENUE

EASTERN SIDE CARD 4298 PHOYOS | TO 789,