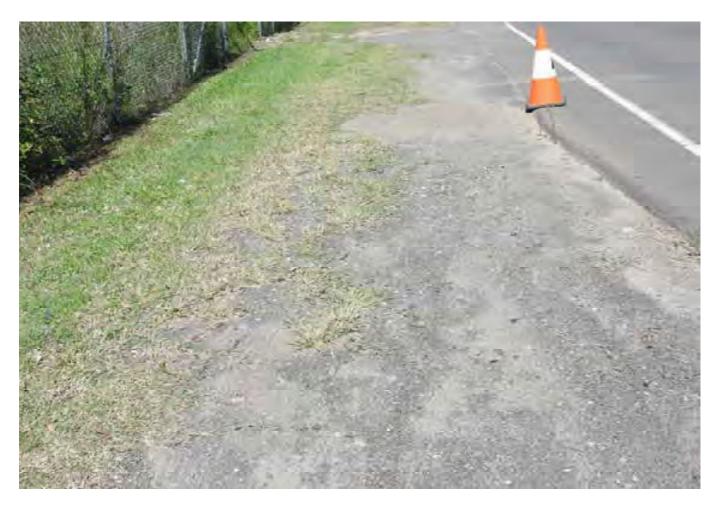

### 5. PHOTOGRAPHS

The photos of this report may not be in order and / or some photo numbers may not have been used.

The photos are referenced as "Card No." and "Photo No." in the "Property Condition Survey Findings" section of this report.

The photos are catalogued using the "Card No." at the top of each page and then the "Photo No." under each photo.

:East of Georges River

WESTERN SIDE

CARP 4306 PHOTOS I TO 905.

6144-1 MOOREBANK AVENUE

EASTERN SIDE CARD 4298 PHOYOS | TO 789,