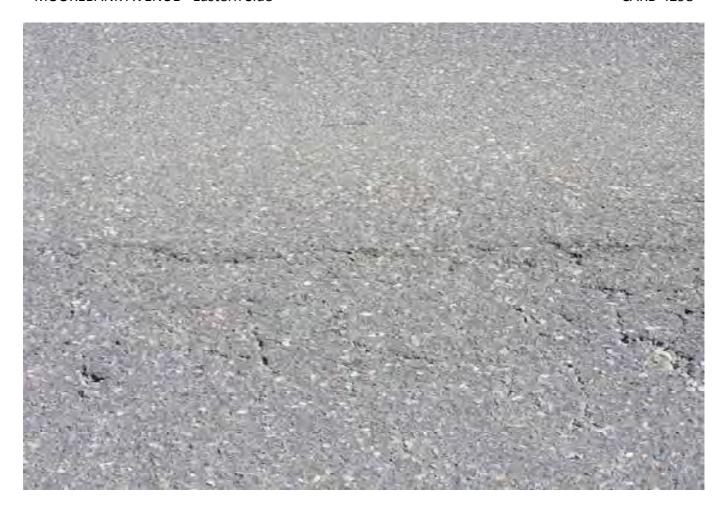

# 3.1 EXTERNAL SURVEY 3.1.1 MOOREBANK AVENUE – Eastern Side

Survey Date: 29-03-17 Card No. 4298

| AREA                               | LOCATION                                                         | DETAILS                                                                                                                                                                                                                 | PHOTO     |
|------------------------------------|------------------------------------------------------------------|-------------------------------------------------------------------------------------------------------------------------------------------------------------------------------------------------------------------------|-----------|
| Moorebank Avenue –                 |                                                                  | Conoral photo of area facing couth                                                                                                                                                                                      | 1         |
| Eastern Side                       | -                                                                | General photo of area facing south                                                                                                                                                                                      | 1         |
| Moorebank Avenue –<br>Eastern Side |                                                                  | The survey begins at the corner of the boundary fence shown in Photo 2 walking south to the northern side of the crash barrier and opposite Light Post RG78                                                             | 2         |
| Moorebank Avenue –<br>Eastern Side |                                                                  | See SK 1 for location of area surveyed                                                                                                                                                                                  | -         |
| Moorebank Avenue –<br>Eastern Side | Pavement,<br>Shoulder/Verge,<br>Kerb & Gutter &<br>Crash Barrier | Photos showing general condition cracks damage and defects                                                                                                                                                              | 3 - 255   |
| Moorebank Avenue –<br>Eastern Side | Pavement,<br>Shoulder/Verge, &<br>Crash Barrier                  | Between the northern side of the crash barrier (shown in photo 251) and the northern side of the safety fence over the railway lines (shown in photo 397). Photos showing general condition cracks damage and defects   | 256 - 403 |
| Moorebank Avenue –<br>Eastern Side | Pavement,<br>Shoulder/Verge, &<br>Fence                          | Between the northern side of the safety fence over the railway lines and the southern side of the safety fence over the railway lines (shown in photo 489).  Photos showing general condition cracks damage and defects | 404 - 490 |
| Moorebank Avenue –<br>Eastern Side | Pavement,<br>Shoulder/Verge,<br>Kerb & Gutter &<br>Crash Barrier | Between the southern side of the safety fence over the railway lines and opposite the street light post RG 78 (shown in photo 779).  Photos showing general condition cracks damage and defects                         | 491 - 789 |