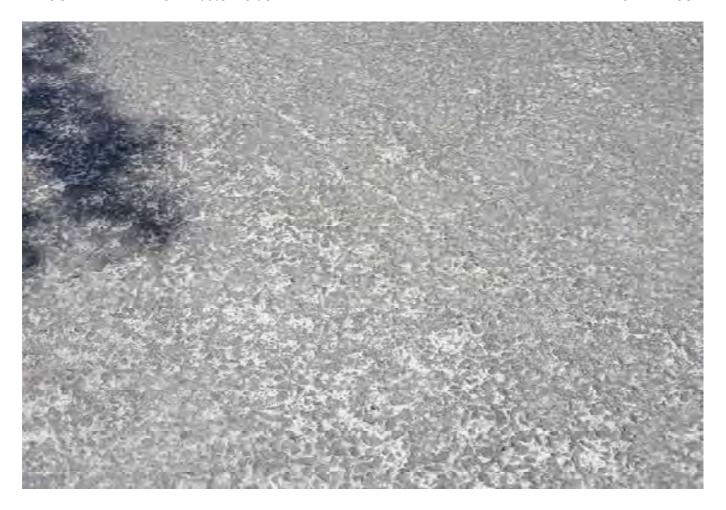

# 3.1 EXTERNAL SURVEY 3.1.1 MOOREBANK AVENUE – Eastern Side

Survey Date: 29-03-17 Card No. 4298

| AREA                               | LOCATION                                                         | DETAILS                                                                                                                                                                                                                 | PHOTO     |
|------------------------------------|------------------------------------------------------------------|-------------------------------------------------------------------------------------------------------------------------------------------------------------------------------------------------------------------------|-----------|
| Moorebank Avenue –                 |                                                                  | Conoral photo of area facing couth                                                                                                                                                                                      | 1         |
| Eastern Side                       | -                                                                | General photo of area facing south                                                                                                                                                                                      | 1         |
| Moorebank Avenue –<br>Eastern Side |                                                                  | The survey begins at the corner of the boundary fence shown in Photo 2 walking south to the northern side of the crash barrier and opposite Light Post RG78                                                             | 2         |
| Moorebank Avenue –<br>Eastern Side |                                                                  | See SK 1 for location of area surveyed                                                                                                                                                                                  | -         |
| Moorebank Avenue –<br>Eastern Side | Pavement,<br>Shoulder/Verge,<br>Kerb & Gutter &<br>Crash Barrier | Photos showing general condition cracks damage and defects                                                                                                                                                              | 3 - 255   |
| Moorebank Avenue –<br>Eastern Side | Pavement,<br>Shoulder/Verge, &<br>Crash Barrier                  | Between the northern side of the crash barrier (shown in photo 251) and the northern side of the safety fence over the railway lines (shown in photo 397). Photos showing general condition cracks damage and defects   | 256 - 403 |
| Moorebank Avenue –<br>Eastern Side | Pavement,<br>Shoulder/Verge, &<br>Fence                          | Between the northern side of the safety fence over the railway lines and the southern side of the safety fence over the railway lines (shown in photo 489).  Photos showing general condition cracks damage and defects | 404 - 490 |
| Moorebank Avenue –<br>Eastern Side | Pavement,<br>Shoulder/Verge,<br>Kerb & Gutter &<br>Crash Barrier | Between the southern side of the safety fence over the railway lines and opposite the street light post RG 78 (shown in photo 779).  Photos showing general condition cracks damage and defects                         | 491 - 789 |