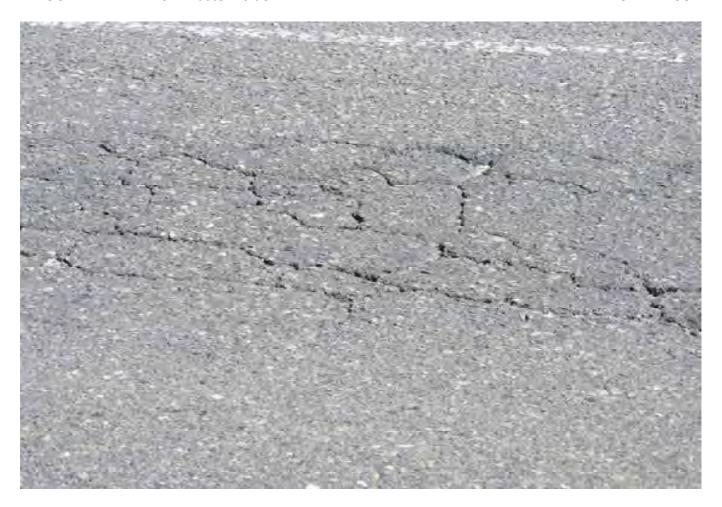

#### 2. METHODOLOGY

This report records the cracks etc found at the time of the site visit. The items, detailed in the report, are not an exhaustive list of all the cracks & defects or complete photographic record of the Roadway. It is our intention to record some of the cracks and other defects to show the general condition of the Roadway prior to construction works commencing.

# 3.1 EXTERNAL SURVEY 3.1.1 MOOREBANK AVENUE – Eastern Side

Survey Date: 29-03-17 Card No. 4298

| AREA                               | LOCATION                                                         | DETAILS                                                                                                                                                                                                                 | PHOTO     |
|------------------------------------|------------------------------------------------------------------|-------------------------------------------------------------------------------------------------------------------------------------------------------------------------------------------------------------------------|-----------|
| Moorebank Avenue –                 |                                                                  | Conoral photo of area facing couth                                                                                                                                                                                      | 1         |
| Eastern Side                       | -                                                                | General photo of area facing south                                                                                                                                                                                      | 1         |
| Moorebank Avenue –<br>Eastern Side |                                                                  | The survey begins at the corner of the boundary fence shown in Photo 2 walking south to the northern side of the crash barrier and opposite Light Post RG78                                                             | 2         |
| Moorebank Avenue –<br>Eastern Side |                                                                  | See SK 1 for location of area surveyed                                                                                                                                                                                  | -         |
| Moorebank Avenue –<br>Eastern Side | Pavement,<br>Shoulder/Verge,<br>Kerb & Gutter &<br>Crash Barrier | Photos showing general condition cracks damage and defects                                                                                                                                                              | 3 - 255   |
| Moorebank Avenue –<br>Eastern Side | Pavement,<br>Shoulder/Verge, &<br>Crash Barrier                  | Between the northern side of the crash barrier (shown in photo 251) and the northern side of the safety fence over the railway lines (shown in photo 397). Photos showing general condition cracks damage and defects   | 256 - 403 |
| Moorebank Avenue –<br>Eastern Side | Pavement,<br>Shoulder/Verge, &<br>Fence                          | Between the northern side of the safety fence over the railway lines and the southern side of the safety fence over the railway lines (shown in photo 489).  Photos showing general condition cracks damage and defects | 404 - 490 |
| Moorebank Avenue –<br>Eastern Side | Pavement,<br>Shoulder/Verge,<br>Kerb & Gutter &<br>Crash Barrier | Between the southern side of the safety fence over the railway lines and opposite the street light post RG 78 (shown in photo 779).  Photos showing general condition cracks damage and defects                         | 491 - 789 |