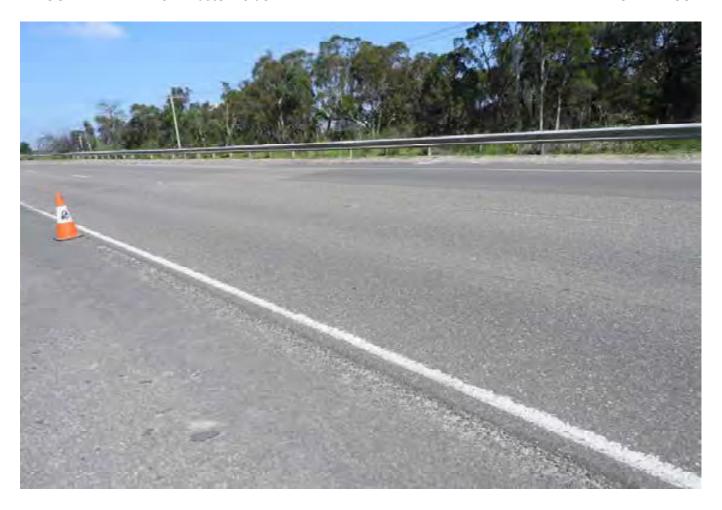

# 3.1 EXTERNAL SURVEY 3.1.1 MOOREBANK AVENUE – Eastern Side

Survey Date: 29-03-17 Card No. 4298

| AREA                               | LOCATION                                                         | DETAILS                                                                                                                                                                                                                 | PHOTO     |
|------------------------------------|------------------------------------------------------------------|-------------------------------------------------------------------------------------------------------------------------------------------------------------------------------------------------------------------------|-----------|
| Moorebank Avenue –                 |                                                                  | Conoral photo of area facing couth                                                                                                                                                                                      | 1         |
| Eastern Side                       | -                                                                | General photo of area facing south                                                                                                                                                                                      | 1         |
| Moorebank Avenue –<br>Eastern Side |                                                                  | The survey begins at the corner of the boundary fence shown in Photo 2 walking south to the northern side of the crash barrier and opposite Light Post RG78                                                             | 2         |
| Moorebank Avenue –<br>Eastern Side |                                                                  | See SK 1 for location of area surveyed                                                                                                                                                                                  | -         |
| Moorebank Avenue –<br>Eastern Side | Pavement,<br>Shoulder/Verge,<br>Kerb & Gutter &<br>Crash Barrier | Photos showing general condition cracks damage and defects                                                                                                                                                              | 3 - 255   |
| Moorebank Avenue –<br>Eastern Side | Pavement,<br>Shoulder/Verge, &<br>Crash Barrier                  | Between the northern side of the crash barrier (shown in photo 251) and the northern side of the safety fence over the railway lines (shown in photo 397). Photos showing general condition cracks damage and defects   | 256 - 403 |
| Moorebank Avenue –<br>Eastern Side | Pavement,<br>Shoulder/Verge, &<br>Fence                          | Between the northern side of the safety fence over the railway lines and the southern side of the safety fence over the railway lines (shown in photo 489).  Photos showing general condition cracks damage and defects | 404 - 490 |
| Moorebank Avenue –<br>Eastern Side | Pavement,<br>Shoulder/Verge,<br>Kerb & Gutter &<br>Crash Barrier | Between the southern side of the safety fence over the railway lines and opposite the street light post RG 78 (shown in photo 779).  Photos showing general condition cracks damage and defects                         | 491 - 789 |

### 5. PHOTOGRAPHS

The photos of this report may not be in order and / or some photo numbers may not have been used.

The photos are referenced as "Card No." and "Photo No." in the "Property Condition Survey Findings" section of this report.

The photos are catalogued using the "Card No." at the top of each page and then the "Photo No." under each photo.

:East of Georges River

WESTERN SIDE

CARP 4306 PHOTOS I TO 905.

6144-1 MOOREBANK AVENUE

EASTERN SIDE CARD 4298 PHOYOS | TO 789,