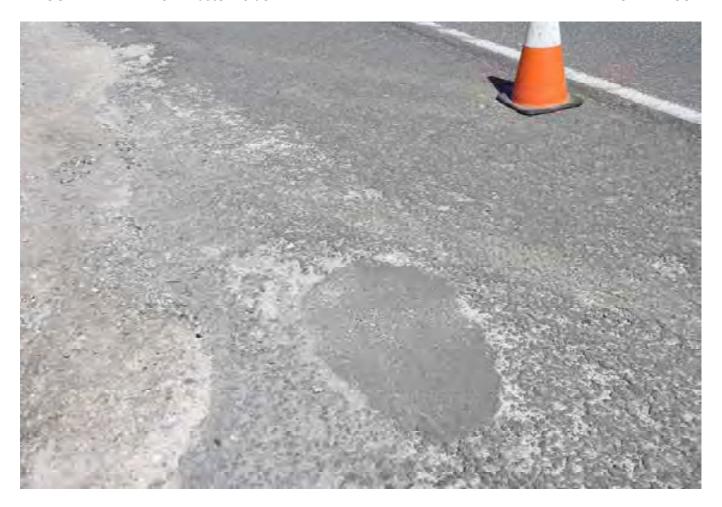

# 3.1 EXTERNAL SURVEY 3.1.1 MOOREBANK AVENUE – Eastern Side

Survey Date: 29-03-17 Card No. 4298

| AREA                               | LOCATION                                                         | DETAILS                                                                                                                                                                                                                 | PHOTO     |
|------------------------------------|------------------------------------------------------------------|-------------------------------------------------------------------------------------------------------------------------------------------------------------------------------------------------------------------------|-----------|
| Moorebank Avenue –                 |                                                                  | Conoral photo of area facing couth                                                                                                                                                                                      | 1         |
| Eastern Side                       | -                                                                | General photo of area facing south                                                                                                                                                                                      | 1         |
| Moorebank Avenue –<br>Eastern Side |                                                                  | The survey begins at the corner of the boundary fence shown in Photo 2 walking south to the northern side of the crash barrier and opposite Light Post RG78                                                             | 2         |
| Moorebank Avenue –<br>Eastern Side |                                                                  | See SK 1 for location of area surveyed                                                                                                                                                                                  | -         |
| Moorebank Avenue –<br>Eastern Side | Pavement,<br>Shoulder/Verge,<br>Kerb & Gutter &<br>Crash Barrier | Photos showing general condition cracks damage and defects                                                                                                                                                              | 3 - 255   |
| Moorebank Avenue –<br>Eastern Side | Pavement,<br>Shoulder/Verge, &<br>Crash Barrier                  | Between the northern side of the crash barrier (shown in photo 251) and the northern side of the safety fence over the railway lines (shown in photo 397). Photos showing general condition cracks damage and defects   | 256 - 403 |
| Moorebank Avenue –<br>Eastern Side | Pavement,<br>Shoulder/Verge, &<br>Fence                          | Between the northern side of the safety fence over the railway lines and the southern side of the safety fence over the railway lines (shown in photo 489).  Photos showing general condition cracks damage and defects | 404 - 490 |
| Moorebank Avenue –<br>Eastern Side | Pavement,<br>Shoulder/Verge,<br>Kerb & Gutter &<br>Crash Barrier | Between the southern side of the safety fence over the railway lines and opposite the street light post RG 78 (shown in photo 779).  Photos showing general condition cracks damage and defects                         | 491 - 789 |