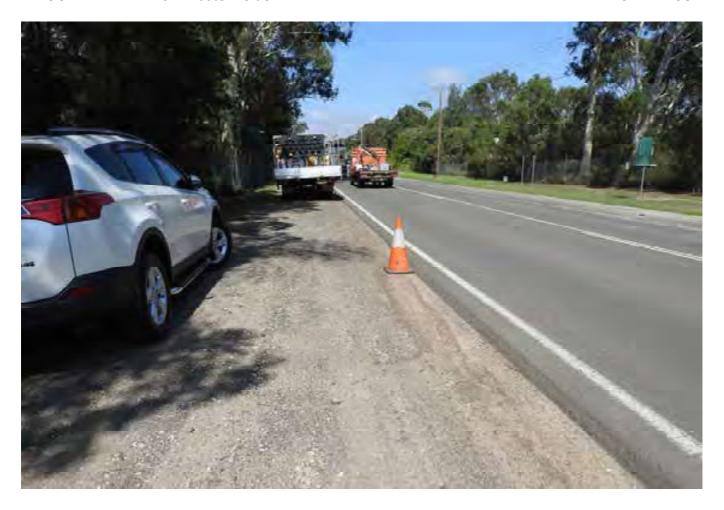

# 3.1 EXTERNAL SURVEY 3.1.1 MOOREBANK AVENUE – Eastern Side

Survey Date: 29-03-17 Card No. 4298

| AREA                               | LOCATION                                                         | DETAILS                                                                                                                                                                                                                 | PHOTO     |
|------------------------------------|------------------------------------------------------------------|-------------------------------------------------------------------------------------------------------------------------------------------------------------------------------------------------------------------------|-----------|
| Moorebank Avenue –                 |                                                                  | Conoral photo of area facing couth                                                                                                                                                                                      | 1         |
| Eastern Side                       | -                                                                | General photo of area facing south                                                                                                                                                                                      | 1         |
| Moorebank Avenue –<br>Eastern Side |                                                                  | The survey begins at the corner of the boundary fence shown in Photo 2 walking south to the northern side of the crash barrier and opposite Light Post RG78                                                             | 2         |
| Moorebank Avenue –<br>Eastern Side |                                                                  | See SK 1 for location of area surveyed                                                                                                                                                                                  | -         |
| Moorebank Avenue –<br>Eastern Side | Pavement,<br>Shoulder/Verge,<br>Kerb & Gutter &<br>Crash Barrier | Photos showing general condition cracks damage and defects                                                                                                                                                              | 3 - 255   |
| Moorebank Avenue –<br>Eastern Side | Pavement,<br>Shoulder/Verge, &<br>Crash Barrier                  | Between the northern side of the crash barrier (shown in photo 251) and the northern side of the safety fence over the railway lines (shown in photo 397). Photos showing general condition cracks damage and defects   | 256 - 403 |
| Moorebank Avenue –<br>Eastern Side | Pavement,<br>Shoulder/Verge, &<br>Fence                          | Between the northern side of the safety fence over the railway lines and the southern side of the safety fence over the railway lines (shown in photo 489).  Photos showing general condition cracks damage and defects | 404 - 490 |
| Moorebank Avenue –<br>Eastern Side | Pavement,<br>Shoulder/Verge,<br>Kerb & Gutter &<br>Crash Barrier | Between the southern side of the safety fence over the railway lines and opposite the street light post RG 78 (shown in photo 779).  Photos showing general condition cracks damage and defects                         | 491 - 789 |