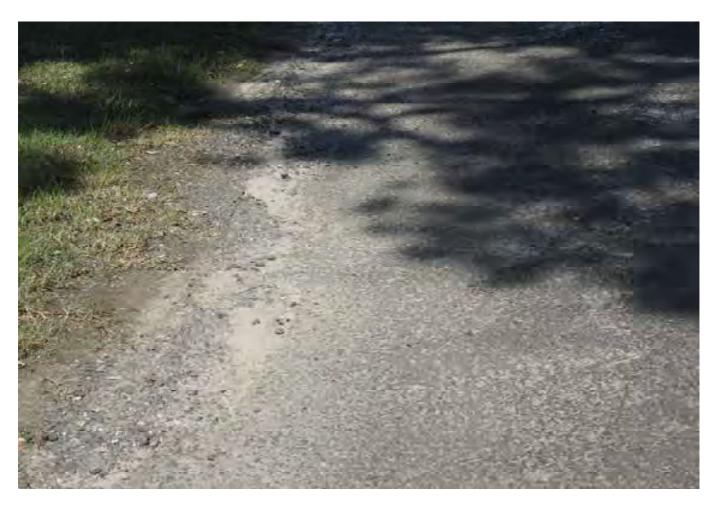

# 3.1 EXTERNAL SURVEY 3.1.1 MOOREBANK AVENUE – Eastern Side

Survey Date: 29-03-17 Card No. 4298

| AREA                               | LOCATION                                                         | DETAILS                                                                                                                                                                                                                 | PHOTO     |
|------------------------------------|------------------------------------------------------------------|-------------------------------------------------------------------------------------------------------------------------------------------------------------------------------------------------------------------------|-----------|
| Moorebank Avenue –                 |                                                                  | Conoral photo of area facing couth                                                                                                                                                                                      | 1         |
| Eastern Side                       | -                                                                | General photo of area facing south                                                                                                                                                                                      | 1         |
| Moorebank Avenue –<br>Eastern Side |                                                                  | The survey begins at the corner of the boundary fence shown in Photo 2 walking south to the northern side of the crash barrier and opposite Light Post RG78                                                             | 2         |
| Moorebank Avenue –<br>Eastern Side |                                                                  | See SK 1 for location of area surveyed                                                                                                                                                                                  | -         |
| Moorebank Avenue –<br>Eastern Side | Pavement,<br>Shoulder/Verge,<br>Kerb & Gutter &<br>Crash Barrier | Photos showing general condition cracks damage and defects                                                                                                                                                              | 3 - 255   |
| Moorebank Avenue –<br>Eastern Side | Pavement,<br>Shoulder/Verge, &<br>Crash Barrier                  | Between the northern side of the crash barrier (shown in photo 251) and the northern side of the safety fence over the railway lines (shown in photo 397). Photos showing general condition cracks damage and defects   | 256 - 403 |
| Moorebank Avenue –<br>Eastern Side | Pavement,<br>Shoulder/Verge, &<br>Fence                          | Between the northern side of the safety fence over the railway lines and the southern side of the safety fence over the railway lines (shown in photo 489).  Photos showing general condition cracks damage and defects | 404 - 490 |
| Moorebank Avenue –<br>Eastern Side | Pavement,<br>Shoulder/Verge,<br>Kerb & Gutter &<br>Crash Barrier | Between the southern side of the safety fence over the railway lines and opposite the street light post RG 78 (shown in photo 779).  Photos showing general condition cracks damage and defects                         | 491 - 789 |