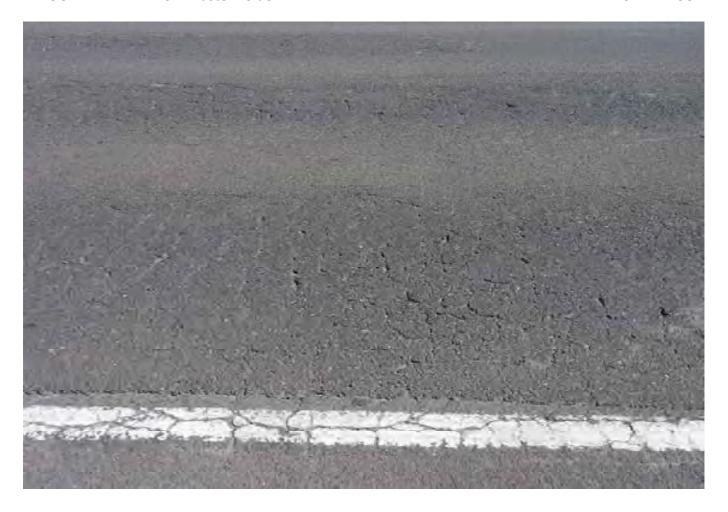

# 3.1 EXTERNAL SURVEY 3.1.1 MOOREBANK AVENUE – Eastern Side

Survey Date: 29-03-17 Card No. 4298

| AREA                               | LOCATION                                                         | DETAILS                                                                                                                                                                                                                 | PHOTO     |
|------------------------------------|------------------------------------------------------------------|-------------------------------------------------------------------------------------------------------------------------------------------------------------------------------------------------------------------------|-----------|
| Moorebank Avenue –                 |                                                                  | Conoral photo of area facing couth                                                                                                                                                                                      | 1         |
| Eastern Side                       | -                                                                | General photo of area facing south                                                                                                                                                                                      | 1         |
| Moorebank Avenue –<br>Eastern Side |                                                                  | The survey begins at the corner of the boundary fence shown in Photo 2 walking south to the northern side of the crash barrier and opposite Light Post RG78                                                             | 2         |
| Moorebank Avenue –<br>Eastern Side |                                                                  | See SK 1 for location of area surveyed                                                                                                                                                                                  | -         |
| Moorebank Avenue –<br>Eastern Side | Pavement,<br>Shoulder/Verge,<br>Kerb & Gutter &<br>Crash Barrier | Photos showing general condition cracks damage and defects                                                                                                                                                              | 3 - 255   |
| Moorebank Avenue –<br>Eastern Side | Pavement,<br>Shoulder/Verge, &<br>Crash Barrier                  | Between the northern side of the crash barrier (shown in photo 251) and the northern side of the safety fence over the railway lines (shown in photo 397). Photos showing general condition cracks damage and defects   | 256 - 403 |
| Moorebank Avenue –<br>Eastern Side | Pavement,<br>Shoulder/Verge, &<br>Fence                          | Between the northern side of the safety fence over the railway lines and the southern side of the safety fence over the railway lines (shown in photo 489).  Photos showing general condition cracks damage and defects | 404 - 490 |
| Moorebank Avenue –<br>Eastern Side | Pavement,<br>Shoulder/Verge,<br>Kerb & Gutter &<br>Crash Barrier | Between the southern side of the safety fence over the railway lines and opposite the street light post RG 78 (shown in photo 779).  Photos showing general condition cracks damage and defects                         | 491 - 789 |