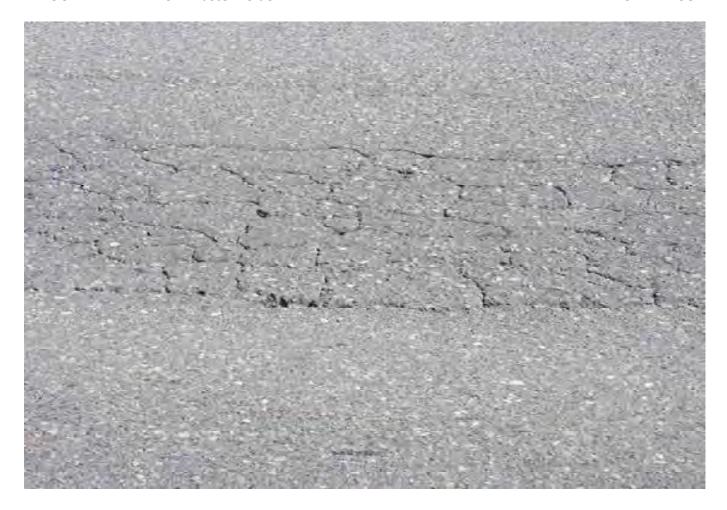

# 3.1 EXTERNAL SURVEY 3.1.1 MOOREBANK AVENUE – Eastern Side

Survey Date: 29-03-17 Card No. 4298

| AREA                               | LOCATION                                                         | DETAILS                                                                                                                                                                                                                 | PHOTO     |
|------------------------------------|------------------------------------------------------------------|-------------------------------------------------------------------------------------------------------------------------------------------------------------------------------------------------------------------------|-----------|
| Moorebank Avenue –                 |                                                                  | Conoral photo of area facing couth                                                                                                                                                                                      | 1         |
| Eastern Side                       | -                                                                | General photo of area facing south                                                                                                                                                                                      | 1         |
| Moorebank Avenue –<br>Eastern Side |                                                                  | The survey begins at the corner of the boundary fence shown in Photo 2 walking south to the northern side of the crash barrier and opposite Light Post RG78                                                             | 2         |
| Moorebank Avenue –<br>Eastern Side |                                                                  | See SK 1 for location of area surveyed                                                                                                                                                                                  | -         |
| Moorebank Avenue –<br>Eastern Side | Pavement,<br>Shoulder/Verge,<br>Kerb & Gutter &<br>Crash Barrier | Photos showing general condition cracks damage and defects                                                                                                                                                              | 3 - 255   |
| Moorebank Avenue –<br>Eastern Side | Pavement,<br>Shoulder/Verge, &<br>Crash Barrier                  | Between the northern side of the crash barrier (shown in photo 251) and the northern side of the safety fence over the railway lines (shown in photo 397). Photos showing general condition cracks damage and defects   | 256 - 403 |
| Moorebank Avenue –<br>Eastern Side | Pavement,<br>Shoulder/Verge, &<br>Fence                          | Between the northern side of the safety fence over the railway lines and the southern side of the safety fence over the railway lines (shown in photo 489).  Photos showing general condition cracks damage and defects | 404 - 490 |
| Moorebank Avenue –<br>Eastern Side | Pavement,<br>Shoulder/Verge,<br>Kerb & Gutter &<br>Crash Barrier | Between the southern side of the safety fence over the railway lines and opposite the street light post RG 78 (shown in photo 779).  Photos showing general condition cracks damage and defects                         | 491 - 789 |