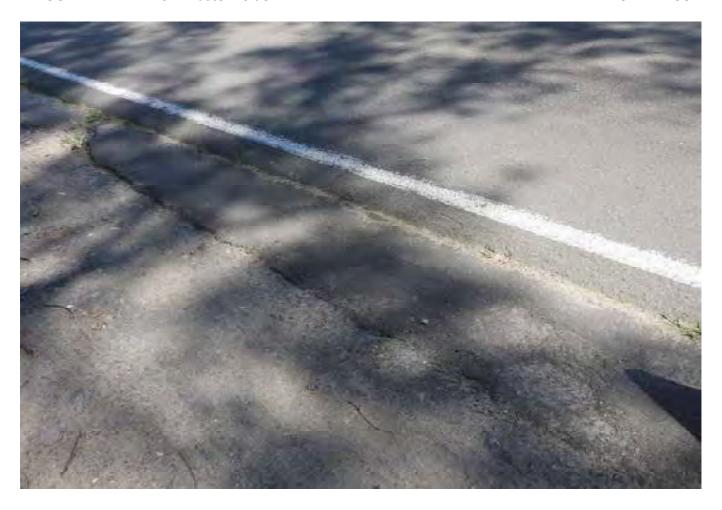

# 3.1 EXTERNAL SURVEY 3.1.1 MOOREBANK AVENUE – Eastern Side

Survey Date: 29-03-17 Card No. 4298

| AREA                               | LOCATION                                                         | DETAILS                                                                                                                                                                                                                 | PHOTO     |
|------------------------------------|------------------------------------------------------------------|-------------------------------------------------------------------------------------------------------------------------------------------------------------------------------------------------------------------------|-----------|
| Moorebank Avenue –                 |                                                                  | Conoral photo of area facing couth                                                                                                                                                                                      | 1         |
| Eastern Side                       | -                                                                | General photo of area facing south                                                                                                                                                                                      | 1         |
| Moorebank Avenue –<br>Eastern Side |                                                                  | The survey begins at the corner of the boundary fence shown in Photo 2 walking south to the northern side of the crash barrier and opposite Light Post RG78                                                             | 2         |
| Moorebank Avenue –<br>Eastern Side |                                                                  | See SK 1 for location of area surveyed                                                                                                                                                                                  | -         |
| Moorebank Avenue –<br>Eastern Side | Pavement,<br>Shoulder/Verge,<br>Kerb & Gutter &<br>Crash Barrier | Photos showing general condition cracks damage and defects                                                                                                                                                              | 3 - 255   |
| Moorebank Avenue –<br>Eastern Side | Pavement,<br>Shoulder/Verge, &<br>Crash Barrier                  | Between the northern side of the crash barrier (shown in photo 251) and the northern side of the safety fence over the railway lines (shown in photo 397). Photos showing general condition cracks damage and defects   | 256 - 403 |
| Moorebank Avenue –<br>Eastern Side | Pavement,<br>Shoulder/Verge, &<br>Fence                          | Between the northern side of the safety fence over the railway lines and the southern side of the safety fence over the railway lines (shown in photo 489).  Photos showing general condition cracks damage and defects | 404 - 490 |
| Moorebank Avenue –<br>Eastern Side | Pavement,<br>Shoulder/Verge,<br>Kerb & Gutter &<br>Crash Barrier | Between the southern side of the safety fence over the railway lines and opposite the street light post RG 78 (shown in photo 779).  Photos showing general condition cracks damage and defects                         | 491 - 789 |

### 5. PHOTOGRAPHS

The photos of this report may not be in order and / or some photo numbers may not have been used.

The photos are referenced as "Card No." and "Photo No." in the "Property Condition Survey Findings" section of this report.

The photos are catalogued using the "Card No." at the top of each page and then the "Photo No." under each photo.

:East of Georges River

WESTERN SIDE

CARP 4306 PHOTOS I TO 905.

6144-1 MOOREBANK AVENUE

EASTERN SIDE CARD 4298 PHOYOS | TO 789,