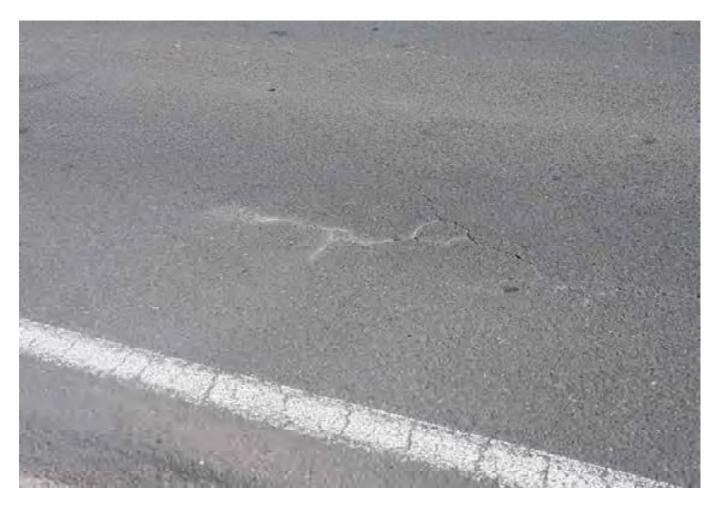

# 3.1 EXTERNAL SURVEY 3.1.1 MOOREBANK AVENUE – Eastern Side

Survey Date: 29-03-17 Card No. 4298

| AREA                               | LOCATION                                                         | DETAILS                                                                                                                                                                                                                 | PHOTO     |
|------------------------------------|------------------------------------------------------------------|-------------------------------------------------------------------------------------------------------------------------------------------------------------------------------------------------------------------------|-----------|
| Moorebank Avenue –                 |                                                                  | Conoral photo of area facing couth                                                                                                                                                                                      | 1         |
| Eastern Side                       | -                                                                | General photo of area facing south                                                                                                                                                                                      | 1         |
| Moorebank Avenue –<br>Eastern Side |                                                                  | The survey begins at the corner of the boundary fence shown in Photo 2 walking south to the northern side of the crash barrier and opposite Light Post RG78                                                             | 2         |
| Moorebank Avenue –<br>Eastern Side |                                                                  | See SK 1 for location of area surveyed                                                                                                                                                                                  | -         |
| Moorebank Avenue –<br>Eastern Side | Pavement,<br>Shoulder/Verge,<br>Kerb & Gutter &<br>Crash Barrier | Photos showing general condition cracks damage and defects                                                                                                                                                              | 3 - 255   |
| Moorebank Avenue –<br>Eastern Side | Pavement,<br>Shoulder/Verge, &<br>Crash Barrier                  | Between the northern side of the crash barrier (shown in photo 251) and the northern side of the safety fence over the railway lines (shown in photo 397). Photos showing general condition cracks damage and defects   | 256 - 403 |
| Moorebank Avenue –<br>Eastern Side | Pavement,<br>Shoulder/Verge, &<br>Fence                          | Between the northern side of the safety fence over the railway lines and the southern side of the safety fence over the railway lines (shown in photo 489).  Photos showing general condition cracks damage and defects | 404 - 490 |
| Moorebank Avenue –<br>Eastern Side | Pavement,<br>Shoulder/Verge,<br>Kerb & Gutter &<br>Crash Barrier | Between the southern side of the safety fence over the railway lines and opposite the street light post RG 78 (shown in photo 779).  Photos showing general condition cracks damage and defects                         | 491 - 789 |