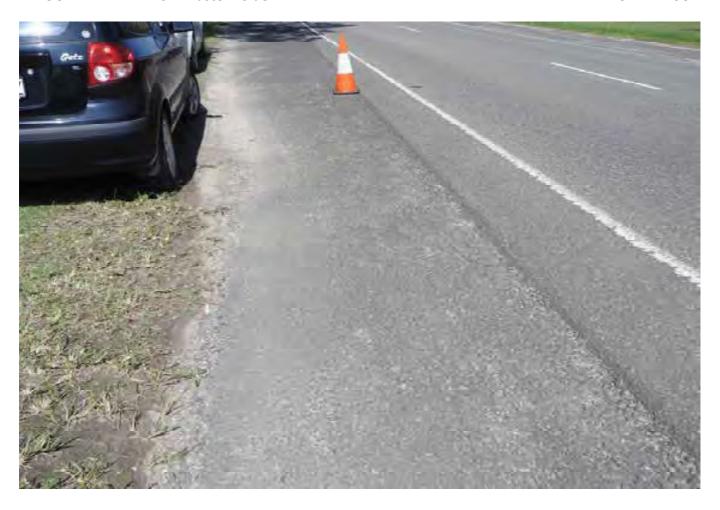

# 3.1 EXTERNAL SURVEY 3.1.1 MOOREBANK AVENUE – Eastern Side

Survey Date: 29-03-17 Card No. 4298

| AREA                               | LOCATION                                                         | DETAILS                                                                                                                                                                                                                 | PHOTO     |
|------------------------------------|------------------------------------------------------------------|-------------------------------------------------------------------------------------------------------------------------------------------------------------------------------------------------------------------------|-----------|
| Moorebank Avenue –                 |                                                                  | Conoral photo of area facing couth                                                                                                                                                                                      | 1         |
| Eastern Side                       | -                                                                | General photo of area facing south                                                                                                                                                                                      | 1         |
| Moorebank Avenue –<br>Eastern Side |                                                                  | The survey begins at the corner of the boundary fence shown in Photo 2 walking south to the northern side of the crash barrier and opposite Light Post RG78                                                             | 2         |
| Moorebank Avenue –<br>Eastern Side |                                                                  | See SK 1 for location of area surveyed                                                                                                                                                                                  | -         |
| Moorebank Avenue –<br>Eastern Side | Pavement,<br>Shoulder/Verge,<br>Kerb & Gutter &<br>Crash Barrier | Photos showing general condition cracks damage and defects                                                                                                                                                              | 3 - 255   |
| Moorebank Avenue –<br>Eastern Side | Pavement,<br>Shoulder/Verge, &<br>Crash Barrier                  | Between the northern side of the crash barrier (shown in photo 251) and the northern side of the safety fence over the railway lines (shown in photo 397). Photos showing general condition cracks damage and defects   | 256 - 403 |
| Moorebank Avenue –<br>Eastern Side | Pavement,<br>Shoulder/Verge, &<br>Fence                          | Between the northern side of the safety fence over the railway lines and the southern side of the safety fence over the railway lines (shown in photo 489).  Photos showing general condition cracks damage and defects | 404 - 490 |
| Moorebank Avenue –<br>Eastern Side | Pavement,<br>Shoulder/Verge,<br>Kerb & Gutter &<br>Crash Barrier | Between the southern side of the safety fence over the railway lines and opposite the street light post RG 78 (shown in photo 779).  Photos showing general condition cracks damage and defects                         | 491 - 789 |