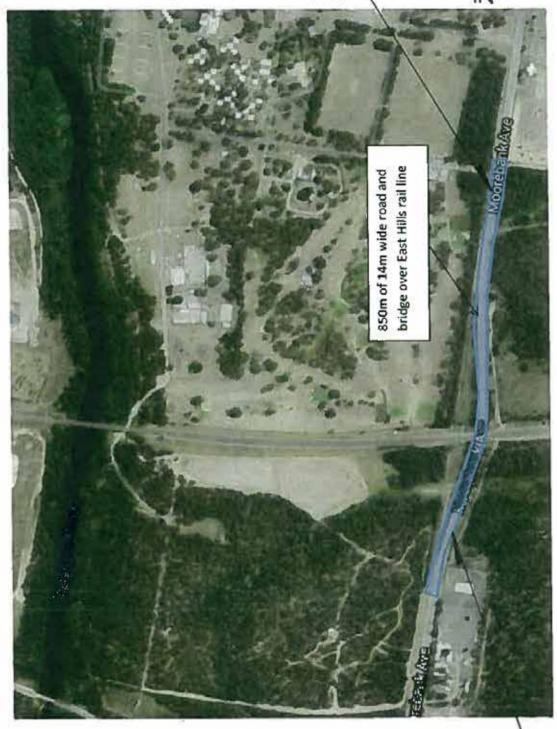

#### 1.1 General

Rooney & Bye (Aust) Pty Ltd was commissioned by CPB Contractors Pty Ltd to carry out a Pre-Construction Dilapidation Survey of 850M of Moorebank Avenue Roadway at Glenfield. See Sketch SK 1 for location of area surveyed.

# 4. SKETCH

| SK 1 | Sketch showing location of area surveyed on Moorebank Avenue | 1 |
|------|--------------------------------------------------------------|---|
|      |                                                              |   |