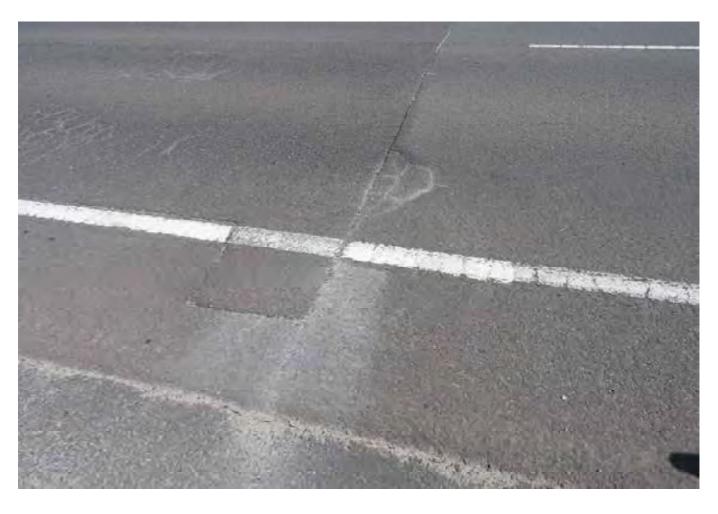

# 3.1 EXTERNAL SURVEY 3.1.1 MOOREBANK AVENUE – Eastern Side

Survey Date: 29-03-17 Card No. 4298

| AREA                               | LOCATION                                                         | DETAILS                                                                                                                                                                                                                 | PHOTO     |
|------------------------------------|------------------------------------------------------------------|-------------------------------------------------------------------------------------------------------------------------------------------------------------------------------------------------------------------------|-----------|
| Moorebank Avenue –                 |                                                                  | Conoral photo of area facing couth                                                                                                                                                                                      | 1         |
| Eastern Side                       | -                                                                | General photo of area facing south                                                                                                                                                                                      | 1         |
| Moorebank Avenue –<br>Eastern Side |                                                                  | The survey begins at the corner of the boundary fence shown in Photo 2 walking south to the northern side of the crash barrier and opposite Light Post RG78                                                             | 2         |
| Moorebank Avenue –<br>Eastern Side |                                                                  | See SK 1 for location of area surveyed                                                                                                                                                                                  | -         |
| Moorebank Avenue –<br>Eastern Side | Pavement,<br>Shoulder/Verge,<br>Kerb & Gutter &<br>Crash Barrier | Photos showing general condition cracks damage and defects                                                                                                                                                              | 3 - 255   |
| Moorebank Avenue –<br>Eastern Side | Pavement,<br>Shoulder/Verge, &<br>Crash Barrier                  | Between the northern side of the crash barrier (shown in photo 251) and the northern side of the safety fence over the railway lines (shown in photo 397). Photos showing general condition cracks damage and defects   | 256 - 403 |
| Moorebank Avenue –<br>Eastern Side | Pavement,<br>Shoulder/Verge, &<br>Fence                          | Between the northern side of the safety fence over the railway lines and the southern side of the safety fence over the railway lines (shown in photo 489).  Photos showing general condition cracks damage and defects | 404 - 490 |
| Moorebank Avenue –<br>Eastern Side | Pavement,<br>Shoulder/Verge,<br>Kerb & Gutter &<br>Crash Barrier | Between the southern side of the safety fence over the railway lines and opposite the street light post RG 78 (shown in photo 779).  Photos showing general condition cracks damage and defects                         | 491 - 789 |