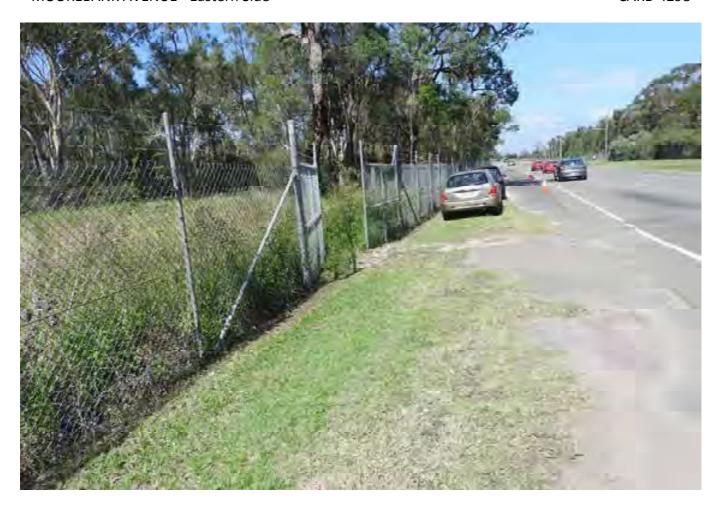

# 3.1 EXTERNAL SURVEY 3.1.1 MOOREBANK AVENUE – Eastern Side

Survey Date: 29-03-17 Card No. 4298

| AREA                               | LOCATION                                                         | DETAILS                                                                                                                                                                                                                 | PHOTO     |
|------------------------------------|------------------------------------------------------------------|-------------------------------------------------------------------------------------------------------------------------------------------------------------------------------------------------------------------------|-----------|
| Moorebank Avenue –                 |                                                                  | Conoral photo of area facing couth                                                                                                                                                                                      | 1         |
| Eastern Side                       | -                                                                | General photo of area facing south                                                                                                                                                                                      | 1         |
| Moorebank Avenue –<br>Eastern Side |                                                                  | The survey begins at the corner of the boundary fence shown in Photo 2 walking south to the northern side of the crash barrier and opposite Light Post RG78                                                             | 2         |
| Moorebank Avenue –<br>Eastern Side |                                                                  | See SK 1 for location of area surveyed                                                                                                                                                                                  | -         |
| Moorebank Avenue –<br>Eastern Side | Pavement,<br>Shoulder/Verge,<br>Kerb & Gutter &<br>Crash Barrier | Photos showing general condition cracks damage and defects                                                                                                                                                              | 3 - 255   |
| Moorebank Avenue –<br>Eastern Side | Pavement,<br>Shoulder/Verge, &<br>Crash Barrier                  | Between the northern side of the crash barrier (shown in photo 251) and the northern side of the safety fence over the railway lines (shown in photo 397). Photos showing general condition cracks damage and defects   | 256 - 403 |
| Moorebank Avenue –<br>Eastern Side | Pavement,<br>Shoulder/Verge, &<br>Fence                          | Between the northern side of the safety fence over the railway lines and the southern side of the safety fence over the railway lines (shown in photo 489).  Photos showing general condition cracks damage and defects | 404 - 490 |
| Moorebank Avenue –<br>Eastern Side | Pavement,<br>Shoulder/Verge,<br>Kerb & Gutter &<br>Crash Barrier | Between the southern side of the safety fence over the railway lines and opposite the street light post RG 78 (shown in photo 779).  Photos showing general condition cracks damage and defects                         | 491 - 789 |