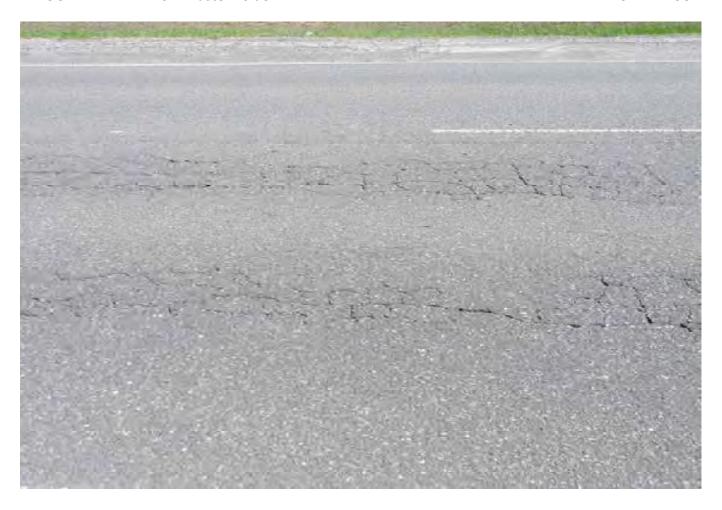

#### 1.2 Description of Cracks

Description of cracks in this report is in general accordance with AS 2870-2011 Appendix C. "Standard"

| Hairline Cracks < 0.1 mm                 |
|------------------------------------------|
| Fine Cracks < 1.0 mm                     |
| Noticeable Cracks < 5.0 mm               |
| amage with reference to concrete floors: |
| Hairline Cracks < 0.3 mm                 |
| Fine Cracks < 1.0 mm                     |
| istinct Cracks < 2.0 mm                  |
|                                          |

#### 2. METHODOLOGY

This report records the cracks etc found at the time of the site visit. The items, detailed in the report, are not an exhaustive list of all the cracks & defects or complete photographic record of the Roadway. It is our intention to record some of the cracks and other defects to show the general condition of the Roadway prior to construction works commencing.