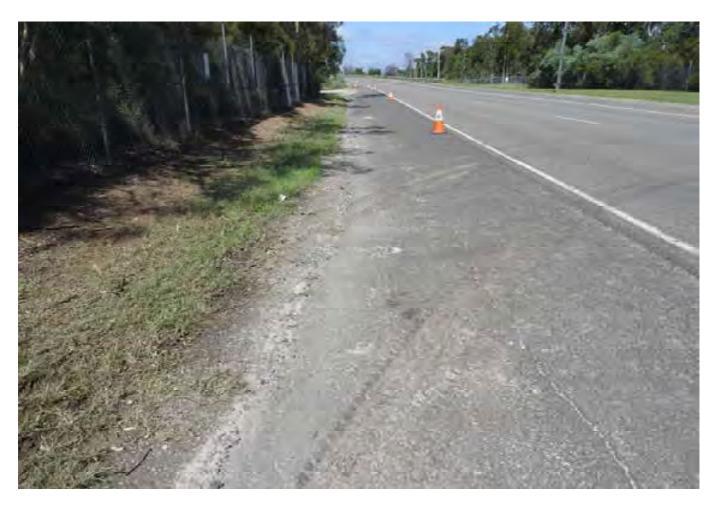

# 3. DILAPIDATION SURVEY FINDINGS

| 3.1   | EXTERNAL SURVEY                 |
|-------|---------------------------------|
| 3.1.2 | MOOREBANK AVENUE – Western Side |

Survey Date: 29-03-17 Card No. 4306

| AREA                               | LOCATION                                        | DETAILS                                                                                                                                                                                                                                                                                | PHOTO     |
|------------------------------------|-------------------------------------------------|----------------------------------------------------------------------------------------------------------------------------------------------------------------------------------------------------------------------------------------------------------------------------------------|-----------|
| Moorebank Avenue –<br>Western Side | -                                               | General photo of area facing south                                                                                                                                                                                                                                                     | 1         |
| Moorebank Avenue –<br>Western Side |                                                 | The survey begins at the Light Post RG 68 shown in Photo 2 walking south to the northern side of the crash barrier                                                                                                                                                                     | 2         |
| Moorebank Avenue –<br>Western Side |                                                 | See SK 1 for location of area surveyed                                                                                                                                                                                                                                                 | -         |
| Moorebank Avenue –<br>Western Side | Pavement,<br>Shoulder/Verge, &<br>Fence         | Photos showing general condition cracks damage and defects                                                                                                                                                                                                                             | 3 - 246   |
| Moorebank Avenue –<br>Western Side | Pavement,<br>Shoulder/Verge, &<br>Crash Barrier | Between the northern side of the crash barrier (shown in photo 247) and the northern side of the bridge over the railway lines (shown in photo 521).  Photos showing general condition cracks damage and defects                                                                       | 247 - 520 |
| Moorebank Avenue –<br>Western Side | Safety fence and<br>Kerb                        | Between the northern side of the bridge over the railway lines and the southern side of the bridge. Photos showing general condition cracks damage and defects For this section of the survey these photos have been taken from the eastern side of the roadway using zoom photography | 521 - 554 |
| Moorebank Avenue –<br>Western Side | Pavement,<br>Shoulder/Verge, &<br>Crash Barrier | Between the southern side of the bridge (shown in photo 555) and the Light Post RG 78 (shown in photo 891). Photos showing general condition cracks damage and defects                                                                                                                 | 555 - 905 |

### 5. PHOTOGRAPHS

The photos of this report may not be in order and / or some photo numbers may not have been used.

The photos are referenced as "Card No." and "Photo No." in the "Property Condition Survey Findings" section of this report.

The photos are catalogued using the "Card No." at the top of each page and then the "Photo No." under each photo.

:East of Georges River

WESTERN SIDE

CARP 4306 PHOTOS I TO 905.

6144-1 MOOREBANK AVENUE

EASTERN SIDE CARD 4298 PHOYOS | TO 789,