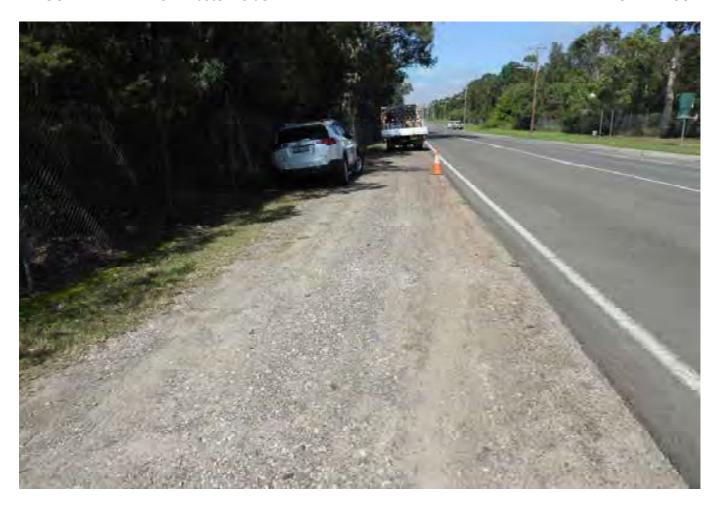

# 3.1 EXTERNAL SURVEY 3.1.1 MOOREBANK AVENUE – Eastern Side

Survey Date: 29-03-17 Card No. 4298

| AREA                               | LOCATION                                                         | DETAILS                                                                                                                                                                                                                 | PHOTO     |
|------------------------------------|------------------------------------------------------------------|-------------------------------------------------------------------------------------------------------------------------------------------------------------------------------------------------------------------------|-----------|
| Moorebank Avenue –                 |                                                                  | Conoral photo of area facing couth                                                                                                                                                                                      | 1         |
| Eastern Side                       | -                                                                | General photo of area facing south                                                                                                                                                                                      | 1         |
| Moorebank Avenue –<br>Eastern Side |                                                                  | The survey begins at the corner of the boundary fence shown in Photo 2 walking south to the northern side of the crash barrier and opposite Light Post RG78                                                             | 2         |
| Moorebank Avenue –<br>Eastern Side |                                                                  | See SK 1 for location of area surveyed                                                                                                                                                                                  | -         |
| Moorebank Avenue –<br>Eastern Side | Pavement,<br>Shoulder/Verge,<br>Kerb & Gutter &<br>Crash Barrier | Photos showing general condition cracks damage and defects                                                                                                                                                              | 3 - 255   |
| Moorebank Avenue –<br>Eastern Side | Pavement,<br>Shoulder/Verge, &<br>Crash Barrier                  | Between the northern side of the crash barrier (shown in photo 251) and the northern side of the safety fence over the railway lines (shown in photo 397). Photos showing general condition cracks damage and defects   | 256 - 403 |
| Moorebank Avenue –<br>Eastern Side | Pavement,<br>Shoulder/Verge, &<br>Fence                          | Between the northern side of the safety fence over the railway lines and the southern side of the safety fence over the railway lines (shown in photo 489).  Photos showing general condition cracks damage and defects | 404 - 490 |
| Moorebank Avenue –<br>Eastern Side | Pavement,<br>Shoulder/Verge,<br>Kerb & Gutter &<br>Crash Barrier | Between the southern side of the safety fence over the railway lines and opposite the street light post RG 78 (shown in photo 779).  Photos showing general condition cracks damage and defects                         | 491 - 789 |