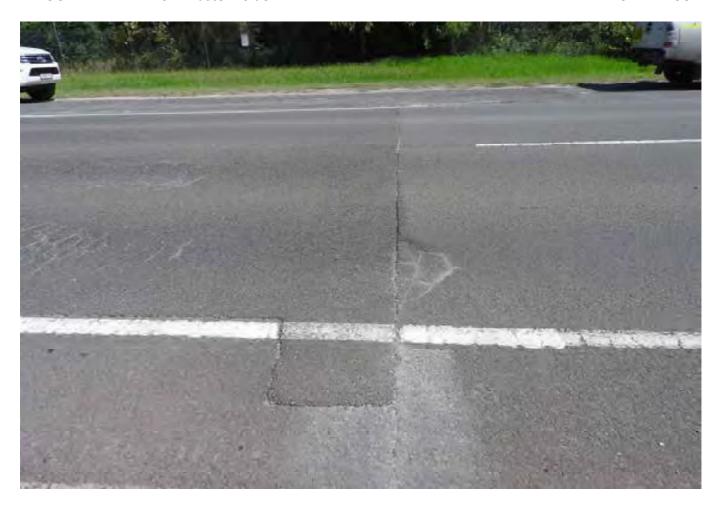

# 3.1 EXTERNAL SURVEY 3.1.1 MOOREBANK AVENUE – Eastern Side

Survey Date: 29-03-17 Card No. 4298

| AREA                               | LOCATION                                                         | DETAILS                                                                                                                                                                                                                 | PHOTO     |
|------------------------------------|------------------------------------------------------------------|-------------------------------------------------------------------------------------------------------------------------------------------------------------------------------------------------------------------------|-----------|
| Moorebank Avenue –                 |                                                                  | Conoral photo of area facing couth                                                                                                                                                                                      | 1         |
| Eastern Side                       | -                                                                | General photo of area facing south                                                                                                                                                                                      | 1         |
| Moorebank Avenue –<br>Eastern Side |                                                                  | The survey begins at the corner of the boundary fence shown in Photo 2 walking south to the northern side of the crash barrier and opposite Light Post RG78                                                             | 2         |
| Moorebank Avenue –<br>Eastern Side |                                                                  | See SK 1 for location of area surveyed                                                                                                                                                                                  | -         |
| Moorebank Avenue –<br>Eastern Side | Pavement,<br>Shoulder/Verge,<br>Kerb & Gutter &<br>Crash Barrier | Photos showing general condition cracks damage and defects                                                                                                                                                              | 3 - 255   |
| Moorebank Avenue –<br>Eastern Side | Pavement,<br>Shoulder/Verge, &<br>Crash Barrier                  | Between the northern side of the crash barrier (shown in photo 251) and the northern side of the safety fence over the railway lines (shown in photo 397). Photos showing general condition cracks damage and defects   | 256 - 403 |
| Moorebank Avenue –<br>Eastern Side | Pavement,<br>Shoulder/Verge, &<br>Fence                          | Between the northern side of the safety fence over the railway lines and the southern side of the safety fence over the railway lines (shown in photo 489).  Photos showing general condition cracks damage and defects | 404 - 490 |
| Moorebank Avenue –<br>Eastern Side | Pavement,<br>Shoulder/Verge,<br>Kerb & Gutter &<br>Crash Barrier | Between the southern side of the safety fence over the railway lines and opposite the street light post RG 78 (shown in photo 779).  Photos showing general condition cracks damage and defects                         | 491 - 789 |