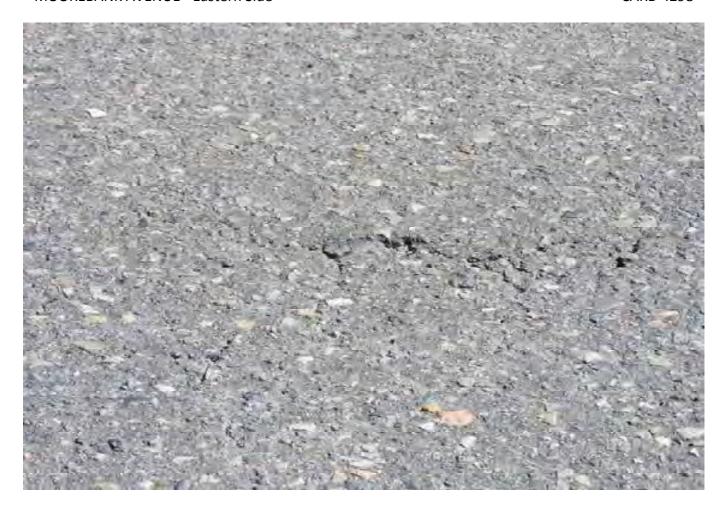

# 3.1 EXTERNAL SURVEY 3.1.1 MOOREBANK AVENUE – Eastern Side

Survey Date: 29-03-17 Card No. 4298

| AREA                               | LOCATION                                                         | DETAILS                                                                                                                                                                                                                 | PHOTO     |
|------------------------------------|------------------------------------------------------------------|-------------------------------------------------------------------------------------------------------------------------------------------------------------------------------------------------------------------------|-----------|
| Moorebank Avenue –                 |                                                                  | Conoral photo of area facing couth                                                                                                                                                                                      | 1         |
| Eastern Side                       | -                                                                | General photo of area facing south                                                                                                                                                                                      | 1         |
| Moorebank Avenue –<br>Eastern Side |                                                                  | The survey begins at the corner of the boundary fence shown in Photo 2 walking south to the northern side of the crash barrier and opposite Light Post RG78                                                             | 2         |
| Moorebank Avenue –<br>Eastern Side |                                                                  | See SK 1 for location of area surveyed                                                                                                                                                                                  | -         |
| Moorebank Avenue –<br>Eastern Side | Pavement,<br>Shoulder/Verge,<br>Kerb & Gutter &<br>Crash Barrier | Photos showing general condition cracks damage and defects                                                                                                                                                              | 3 - 255   |
| Moorebank Avenue –<br>Eastern Side | Pavement,<br>Shoulder/Verge, &<br>Crash Barrier                  | Between the northern side of the crash barrier (shown in photo 251) and the northern side of the safety fence over the railway lines (shown in photo 397). Photos showing general condition cracks damage and defects   | 256 - 403 |
| Moorebank Avenue –<br>Eastern Side | Pavement,<br>Shoulder/Verge, &<br>Fence                          | Between the northern side of the safety fence over the railway lines and the southern side of the safety fence over the railway lines (shown in photo 489).  Photos showing general condition cracks damage and defects | 404 - 490 |
| Moorebank Avenue –<br>Eastern Side | Pavement,<br>Shoulder/Verge,<br>Kerb & Gutter &<br>Crash Barrier | Between the southern side of the safety fence over the railway lines and opposite the street light post RG 78 (shown in photo 779).  Photos showing general condition cracks damage and defects                         | 491 - 789 |