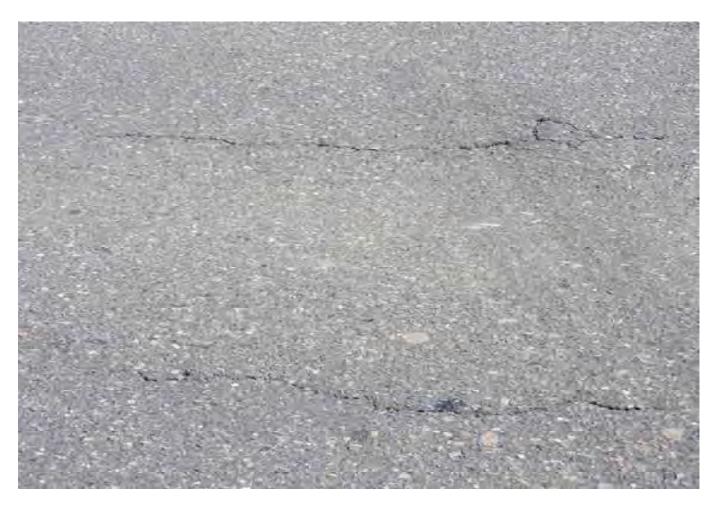

# 3.1 EXTERNAL SURVEY 3.1.1 MOOREBANK AVENUE – Eastern Side

Survey Date: 29-03-17 Card No. 4298

| AREA                               | LOCATION                                                         | DETAILS                                                                                                                                                                                                                 | PHOTO     |
|------------------------------------|------------------------------------------------------------------|-------------------------------------------------------------------------------------------------------------------------------------------------------------------------------------------------------------------------|-----------|
| Moorebank Avenue –                 |                                                                  | Conoral photo of area facing couth                                                                                                                                                                                      | 1         |
| Eastern Side                       | -                                                                | General photo of area facing south                                                                                                                                                                                      | 1         |
| Moorebank Avenue –<br>Eastern Side |                                                                  | The survey begins at the corner of the boundary fence shown in Photo 2 walking south to the northern side of the crash barrier and opposite Light Post RG78                                                             | 2         |
| Moorebank Avenue –<br>Eastern Side |                                                                  | See SK 1 for location of area surveyed                                                                                                                                                                                  | -         |
| Moorebank Avenue –<br>Eastern Side | Pavement,<br>Shoulder/Verge,<br>Kerb & Gutter &<br>Crash Barrier | Photos showing general condition cracks damage and defects                                                                                                                                                              | 3 - 255   |
| Moorebank Avenue –<br>Eastern Side | Pavement,<br>Shoulder/Verge, &<br>Crash Barrier                  | Between the northern side of the crash barrier (shown in photo 251) and the northern side of the safety fence over the railway lines (shown in photo 397). Photos showing general condition cracks damage and defects   | 256 - 403 |
| Moorebank Avenue –<br>Eastern Side | Pavement,<br>Shoulder/Verge, &<br>Fence                          | Between the northern side of the safety fence over the railway lines and the southern side of the safety fence over the railway lines (shown in photo 489).  Photos showing general condition cracks damage and defects | 404 - 490 |
| Moorebank Avenue –<br>Eastern Side | Pavement,<br>Shoulder/Verge,<br>Kerb & Gutter &<br>Crash Barrier | Between the southern side of the safety fence over the railway lines and opposite the street light post RG 78 (shown in photo 779).  Photos showing general condition cracks damage and defects                         | 491 - 789 |

### 5. PHOTOGRAPHS

The photos of this report may not be in order and / or some photo numbers may not have been used.

The photos are referenced as "Card No." and "Photo No." in the "Property Condition Survey Findings" section of this report.

The photos are catalogued using the "Card No." at the top of each page and then the "Photo No." under each photo.

:East of Georges River

WESTERN SIDE

CARP 4306 PHOTOS I TO 905.

6144-1 MOOREBANK AVENUE

EASTERN SIDE CARD 4298 PHOYOS | TO 789,