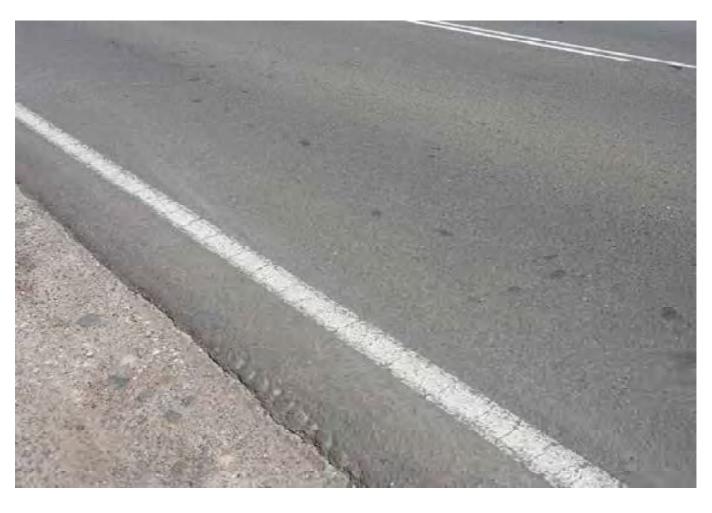

# 3.1 EXTERNAL SURVEY 3.1.1 MOOREBANK AVENUE – Eastern Side

Survey Date: 29-03-17 Card No. 4298

| AREA                               | LOCATION                                                         | DETAILS                                                                                                                                                                                                                 | PHOTO     |
|------------------------------------|------------------------------------------------------------------|-------------------------------------------------------------------------------------------------------------------------------------------------------------------------------------------------------------------------|-----------|
| Moorebank Avenue –                 |                                                                  | Conoral photo of area facing couth                                                                                                                                                                                      | 1         |
| Eastern Side                       | -                                                                | General photo of area facing south                                                                                                                                                                                      | 1         |
| Moorebank Avenue –<br>Eastern Side |                                                                  | The survey begins at the corner of the boundary fence shown in Photo 2 walking south to the northern side of the crash barrier and opposite Light Post RG78                                                             | 2         |
| Moorebank Avenue –<br>Eastern Side |                                                                  | See SK 1 for location of area surveyed                                                                                                                                                                                  | -         |
| Moorebank Avenue –<br>Eastern Side | Pavement,<br>Shoulder/Verge,<br>Kerb & Gutter &<br>Crash Barrier | Photos showing general condition cracks damage and defects                                                                                                                                                              | 3 - 255   |
| Moorebank Avenue –<br>Eastern Side | Pavement,<br>Shoulder/Verge, &<br>Crash Barrier                  | Between the northern side of the crash barrier (shown in photo 251) and the northern side of the safety fence over the railway lines (shown in photo 397). Photos showing general condition cracks damage and defects   | 256 - 403 |
| Moorebank Avenue –<br>Eastern Side | Pavement,<br>Shoulder/Verge, &<br>Fence                          | Between the northern side of the safety fence over the railway lines and the southern side of the safety fence over the railway lines (shown in photo 489).  Photos showing general condition cracks damage and defects | 404 - 490 |
| Moorebank Avenue –<br>Eastern Side | Pavement,<br>Shoulder/Verge,<br>Kerb & Gutter &<br>Crash Barrier | Between the southern side of the safety fence over the railway lines and opposite the street light post RG 78 (shown in photo 779).  Photos showing general condition cracks damage and defects                         | 491 - 789 |