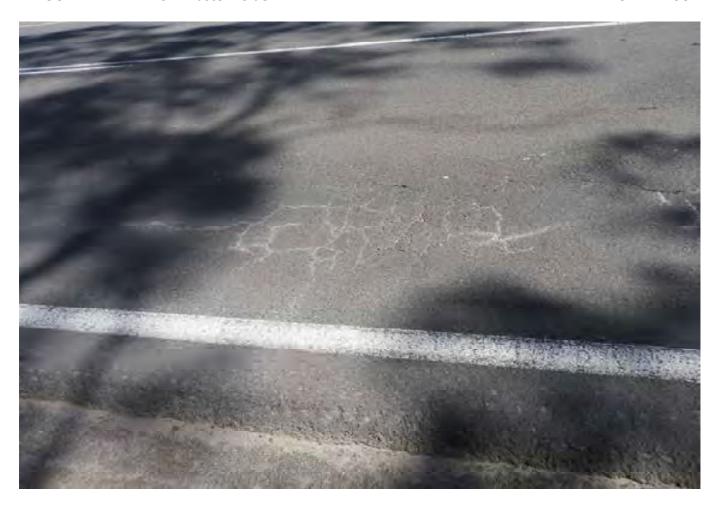

# 3.1 EXTERNAL SURVEY 3.1.1 MOOREBANK AVENUE – Eastern Side

Survey Date: 29-03-17 Card No. 4298

| AREA                               | LOCATION                                                         | DETAILS                                                                                                                                                                                                                 | PHOTO     |
|------------------------------------|------------------------------------------------------------------|-------------------------------------------------------------------------------------------------------------------------------------------------------------------------------------------------------------------------|-----------|
| Moorebank Avenue –                 |                                                                  | Conoral photo of area facing couth                                                                                                                                                                                      | 1         |
| Eastern Side                       | -                                                                | General photo of area facing south                                                                                                                                                                                      | 1         |
| Moorebank Avenue –<br>Eastern Side |                                                                  | The survey begins at the corner of the boundary fence shown in Photo 2 walking south to the northern side of the crash barrier and opposite Light Post RG78                                                             | 2         |
| Moorebank Avenue –<br>Eastern Side |                                                                  | See SK 1 for location of area surveyed                                                                                                                                                                                  | -         |
| Moorebank Avenue –<br>Eastern Side | Pavement,<br>Shoulder/Verge,<br>Kerb & Gutter &<br>Crash Barrier | Photos showing general condition cracks damage and defects                                                                                                                                                              | 3 - 255   |
| Moorebank Avenue –<br>Eastern Side | Pavement,<br>Shoulder/Verge, &<br>Crash Barrier                  | Between the northern side of the crash barrier (shown in photo 251) and the northern side of the safety fence over the railway lines (shown in photo 397). Photos showing general condition cracks damage and defects   | 256 - 403 |
| Moorebank Avenue –<br>Eastern Side | Pavement,<br>Shoulder/Verge, &<br>Fence                          | Between the northern side of the safety fence over the railway lines and the southern side of the safety fence over the railway lines (shown in photo 489).  Photos showing general condition cracks damage and defects | 404 - 490 |
| Moorebank Avenue –<br>Eastern Side | Pavement,<br>Shoulder/Verge,<br>Kerb & Gutter &<br>Crash Barrier | Between the southern side of the safety fence over the railway lines and opposite the street light post RG 78 (shown in photo 779).  Photos showing general condition cracks damage and defects                         | 491 - 789 |

### 5. PHOTOGRAPHS

The photos of this report may not be in order and / or some photo numbers may not have been used.

The photos are referenced as "Card No." and "Photo No." in the "Property Condition Survey Findings" section of this report.

The photos are catalogued using the "Card No." at the top of each page and then the "Photo No." under each photo.

:East of Georges River

WESTERN SIDE

CARP 4306 PHOTOS I TO 905.

6144-1 MOOREBANK AVENUE

EASTERN SIDE CARD 4298 PHOYOS | TO 789,