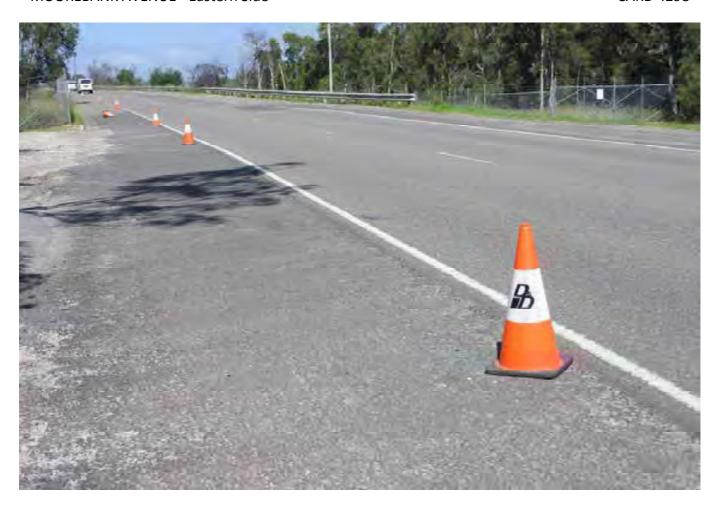

# 3.1 EXTERNAL SURVEY 3.1.1 MOOREBANK AVENUE – Eastern Side

Survey Date: 29-03-17 Card No. 4298

| AREA                               | LOCATION                                                         | DETAILS                                                                                                                                                                                                                 | PHOTO     |
|------------------------------------|------------------------------------------------------------------|-------------------------------------------------------------------------------------------------------------------------------------------------------------------------------------------------------------------------|-----------|
| Moorebank Avenue –                 |                                                                  | Conoral photo of area facing couth                                                                                                                                                                                      | 1         |
| Eastern Side                       | -                                                                | General photo of area facing south                                                                                                                                                                                      | 1         |
| Moorebank Avenue –<br>Eastern Side |                                                                  | The survey begins at the corner of the boundary fence shown in Photo 2 walking south to the northern side of the crash barrier and opposite Light Post RG78                                                             | 2         |
| Moorebank Avenue –<br>Eastern Side |                                                                  | See SK 1 for location of area surveyed                                                                                                                                                                                  | -         |
| Moorebank Avenue –<br>Eastern Side | Pavement,<br>Shoulder/Verge,<br>Kerb & Gutter &<br>Crash Barrier | Photos showing general condition cracks damage and defects                                                                                                                                                              | 3 - 255   |
| Moorebank Avenue –<br>Eastern Side | Pavement,<br>Shoulder/Verge, &<br>Crash Barrier                  | Between the northern side of the crash barrier (shown in photo 251) and the northern side of the safety fence over the railway lines (shown in photo 397). Photos showing general condition cracks damage and defects   | 256 - 403 |
| Moorebank Avenue –<br>Eastern Side | Pavement,<br>Shoulder/Verge, &<br>Fence                          | Between the northern side of the safety fence over the railway lines and the southern side of the safety fence over the railway lines (shown in photo 489).  Photos showing general condition cracks damage and defects | 404 - 490 |
| Moorebank Avenue –<br>Eastern Side | Pavement,<br>Shoulder/Verge,<br>Kerb & Gutter &<br>Crash Barrier | Between the southern side of the safety fence over the railway lines and opposite the street light post RG 78 (shown in photo 779).  Photos showing general condition cracks damage and defects                         | 491 - 789 |

### 5. PHOTOGRAPHS

The photos of this report may not be in order and / or some photo numbers may not have been used.

The photos are referenced as "Card No." and "Photo No." in the "Property Condition Survey Findings" section of this report.

The photos are catalogued using the "Card No." at the top of each page and then the "Photo No." under each photo.

:East of Georges River

WESTERN SIDE

CARP 4306 PHOTOS I TO 905.

6144-1 MOOREBANK AVENUE

EASTERN SIDE CARD 4298 PHOYOS | TO 789,