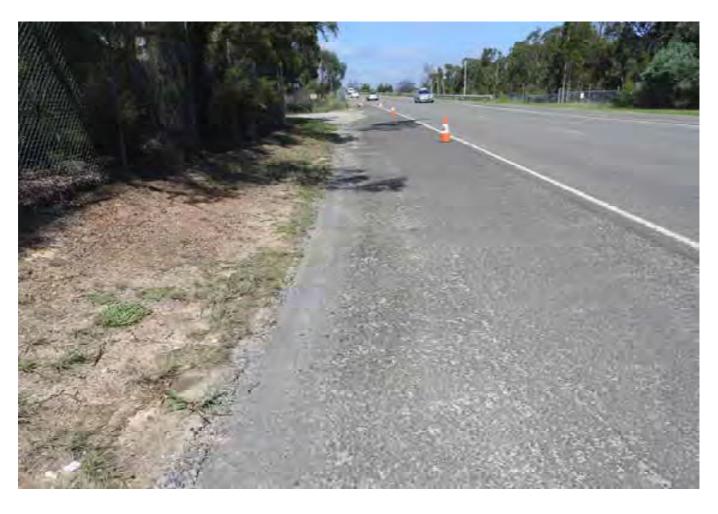

# 3.1 EXTERNAL SURVEY 3.1.1 MOOREBANK AVENUE – Eastern Side

Survey Date: 29-03-17 Card No. 4298

| AREA                               | LOCATION                                                         | DETAILS                                                                                                                                                                                                                 | PHOTO     |
|------------------------------------|------------------------------------------------------------------|-------------------------------------------------------------------------------------------------------------------------------------------------------------------------------------------------------------------------|-----------|
| Moorebank Avenue –                 |                                                                  | Conoral photo of area facing couth                                                                                                                                                                                      | 1         |
| Eastern Side                       | -                                                                | General photo of area facing south                                                                                                                                                                                      | 1         |
| Moorebank Avenue –<br>Eastern Side |                                                                  | The survey begins at the corner of the boundary fence shown in Photo 2 walking south to the northern side of the crash barrier and opposite Light Post RG78                                                             | 2         |
| Moorebank Avenue –<br>Eastern Side |                                                                  | See SK 1 for location of area surveyed                                                                                                                                                                                  | -         |
| Moorebank Avenue –<br>Eastern Side | Pavement,<br>Shoulder/Verge,<br>Kerb & Gutter &<br>Crash Barrier | Photos showing general condition cracks damage and defects                                                                                                                                                              | 3 - 255   |
| Moorebank Avenue –<br>Eastern Side | Pavement,<br>Shoulder/Verge, &<br>Crash Barrier                  | Between the northern side of the crash barrier (shown in photo 251) and the northern side of the safety fence over the railway lines (shown in photo 397). Photos showing general condition cracks damage and defects   | 256 - 403 |
| Moorebank Avenue –<br>Eastern Side | Pavement,<br>Shoulder/Verge, &<br>Fence                          | Between the northern side of the safety fence over the railway lines and the southern side of the safety fence over the railway lines (shown in photo 489).  Photos showing general condition cracks damage and defects | 404 - 490 |
| Moorebank Avenue –<br>Eastern Side | Pavement,<br>Shoulder/Verge,<br>Kerb & Gutter &<br>Crash Barrier | Between the southern side of the safety fence over the railway lines and opposite the street light post RG 78 (shown in photo 779).  Photos showing general condition cracks damage and defects                         | 491 - 789 |

### 5. PHOTOGRAPHS

The photos of this report may not be in order and / or some photo numbers may not have been used.

The photos are referenced as "Card No." and "Photo No." in the "Property Condition Survey Findings" section of this report.

The photos are catalogued using the "Card No." at the top of each page and then the "Photo No." under each photo.

:East of Georges River

WESTERN SIDE

CARP 4306 PHOTOS I TO 905.

6144-1 MOOREBANK AVENUE

EASTERN SIDE CARD 4298 PHOYOS | TO 789,