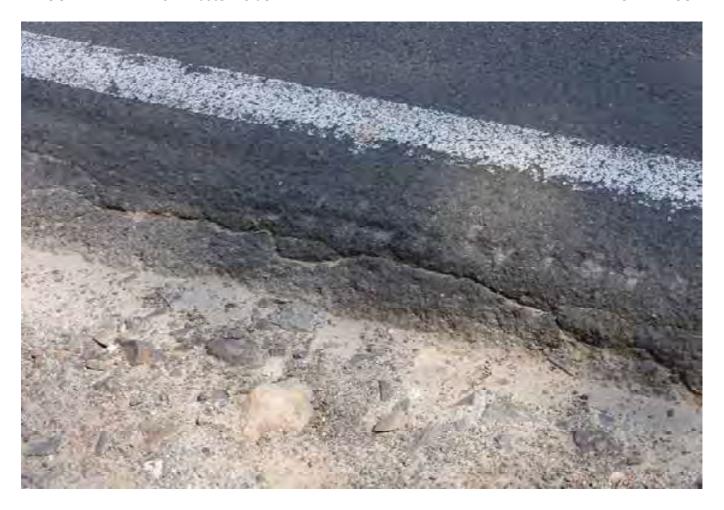

# 3.1 EXTERNAL SURVEY 3.1.1 MOOREBANK AVENUE – Eastern Side

Survey Date: 29-03-17 Card No. 4298

| AREA                               | LOCATION                                                         | DETAILS                                                                                                                                                                                                                 | PHOTO     |
|------------------------------------|------------------------------------------------------------------|-------------------------------------------------------------------------------------------------------------------------------------------------------------------------------------------------------------------------|-----------|
| Moorebank Avenue –                 |                                                                  | Conoral photo of area facing couth                                                                                                                                                                                      | 1         |
| Eastern Side                       | -                                                                | General photo of area facing south                                                                                                                                                                                      | 1         |
| Moorebank Avenue –<br>Eastern Side |                                                                  | The survey begins at the corner of the boundary fence shown in Photo 2 walking south to the northern side of the crash barrier and opposite Light Post RG78                                                             | 2         |
| Moorebank Avenue –<br>Eastern Side |                                                                  | See SK 1 for location of area surveyed                                                                                                                                                                                  | -         |
| Moorebank Avenue –<br>Eastern Side | Pavement,<br>Shoulder/Verge,<br>Kerb & Gutter &<br>Crash Barrier | Photos showing general condition cracks damage and defects                                                                                                                                                              | 3 - 255   |
| Moorebank Avenue –<br>Eastern Side | Pavement,<br>Shoulder/Verge, &<br>Crash Barrier                  | Between the northern side of the crash barrier (shown in photo 251) and the northern side of the safety fence over the railway lines (shown in photo 397). Photos showing general condition cracks damage and defects   | 256 - 403 |
| Moorebank Avenue –<br>Eastern Side | Pavement,<br>Shoulder/Verge, &<br>Fence                          | Between the northern side of the safety fence over the railway lines and the southern side of the safety fence over the railway lines (shown in photo 489).  Photos showing general condition cracks damage and defects | 404 - 490 |
| Moorebank Avenue –<br>Eastern Side | Pavement,<br>Shoulder/Verge,<br>Kerb & Gutter &<br>Crash Barrier | Between the southern side of the safety fence over the railway lines and opposite the street light post RG 78 (shown in photo 779).  Photos showing general condition cracks damage and defects                         | 491 - 789 |

### 5. PHOTOGRAPHS

The photos of this report may not be in order and / or some photo numbers may not have been used.

The photos are referenced as "Card No." and "Photo No." in the "Property Condition Survey Findings" section of this report.

The photos are catalogued using the "Card No." at the top of each page and then the "Photo No." under each photo.

:East of Georges River

WESTERN SIDE

CARP 4306 PHOTOS I TO 905.

6144-1 MOOREBANK AVENUE

EASTERN SIDE CARD 4298 PHOYOS | TO 789,