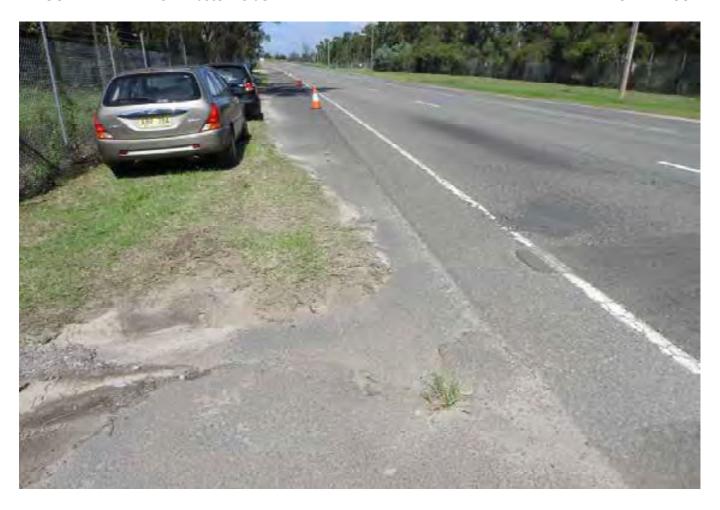

# 3.1 EXTERNAL SURVEY 3.1.1 MOOREBANK AVENUE – Eastern Side

Survey Date: 29-03-17 Card No. 4298

| AREA                               | LOCATION                                                         | DETAILS                                                                                                                                                                                                                 | PHOTO     |
|------------------------------------|------------------------------------------------------------------|-------------------------------------------------------------------------------------------------------------------------------------------------------------------------------------------------------------------------|-----------|
| Moorebank Avenue –                 |                                                                  | Conoral photo of area facing couth                                                                                                                                                                                      | 1         |
| Eastern Side                       | -                                                                | General photo of area facing south                                                                                                                                                                                      | 1         |
| Moorebank Avenue –<br>Eastern Side |                                                                  | The survey begins at the corner of the boundary fence shown in Photo 2 walking south to the northern side of the crash barrier and opposite Light Post RG78                                                             | 2         |
| Moorebank Avenue –<br>Eastern Side |                                                                  | See SK 1 for location of area surveyed                                                                                                                                                                                  | -         |
| Moorebank Avenue –<br>Eastern Side | Pavement,<br>Shoulder/Verge,<br>Kerb & Gutter &<br>Crash Barrier | Photos showing general condition cracks damage and defects                                                                                                                                                              | 3 - 255   |
| Moorebank Avenue –<br>Eastern Side | Pavement,<br>Shoulder/Verge, &<br>Crash Barrier                  | Between the northern side of the crash barrier (shown in photo 251) and the northern side of the safety fence over the railway lines (shown in photo 397). Photos showing general condition cracks damage and defects   | 256 - 403 |
| Moorebank Avenue –<br>Eastern Side | Pavement,<br>Shoulder/Verge, &<br>Fence                          | Between the northern side of the safety fence over the railway lines and the southern side of the safety fence over the railway lines (shown in photo 489).  Photos showing general condition cracks damage and defects | 404 - 490 |
| Moorebank Avenue –<br>Eastern Side | Pavement,<br>Shoulder/Verge,<br>Kerb & Gutter &<br>Crash Barrier | Between the southern side of the safety fence over the railway lines and opposite the street light post RG 78 (shown in photo 779).  Photos showing general condition cracks damage and defects                         | 491 - 789 |