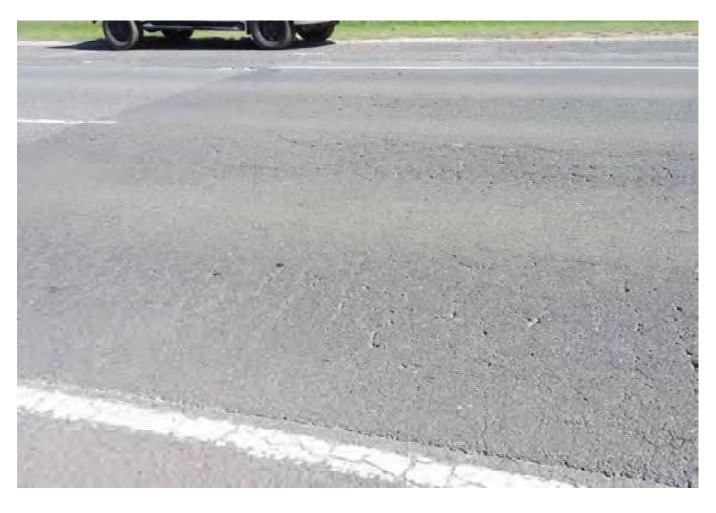

# 3.1 EXTERNAL SURVEY 3.1.1 MOOREBANK AVENUE – Eastern Side

Survey Date: 29-03-17 Card No. 4298

| AREA                               | LOCATION                                                         | DETAILS                                                                                                                                                                                                                 | PHOTO     |
|------------------------------------|------------------------------------------------------------------|-------------------------------------------------------------------------------------------------------------------------------------------------------------------------------------------------------------------------|-----------|
| Moorebank Avenue –                 |                                                                  | Conoral photo of area facing couth                                                                                                                                                                                      | 1         |
| Eastern Side                       | -                                                                | General photo of area facing south                                                                                                                                                                                      | 1         |
| Moorebank Avenue –<br>Eastern Side |                                                                  | The survey begins at the corner of the boundary fence shown in Photo 2 walking south to the northern side of the crash barrier and opposite Light Post RG78                                                             | 2         |
| Moorebank Avenue –<br>Eastern Side |                                                                  | See SK 1 for location of area surveyed                                                                                                                                                                                  | -         |
| Moorebank Avenue –<br>Eastern Side | Pavement,<br>Shoulder/Verge,<br>Kerb & Gutter &<br>Crash Barrier | Photos showing general condition cracks damage and defects                                                                                                                                                              | 3 - 255   |
| Moorebank Avenue –<br>Eastern Side | Pavement,<br>Shoulder/Verge, &<br>Crash Barrier                  | Between the northern side of the crash barrier (shown in photo 251) and the northern side of the safety fence over the railway lines (shown in photo 397). Photos showing general condition cracks damage and defects   | 256 - 403 |
| Moorebank Avenue –<br>Eastern Side | Pavement,<br>Shoulder/Verge, &<br>Fence                          | Between the northern side of the safety fence over the railway lines and the southern side of the safety fence over the railway lines (shown in photo 489).  Photos showing general condition cracks damage and defects | 404 - 490 |
| Moorebank Avenue –<br>Eastern Side | Pavement,<br>Shoulder/Verge,<br>Kerb & Gutter &<br>Crash Barrier | Between the southern side of the safety fence over the railway lines and opposite the street light post RG 78 (shown in photo 779).  Photos showing general condition cracks damage and defects                         | 491 - 789 |