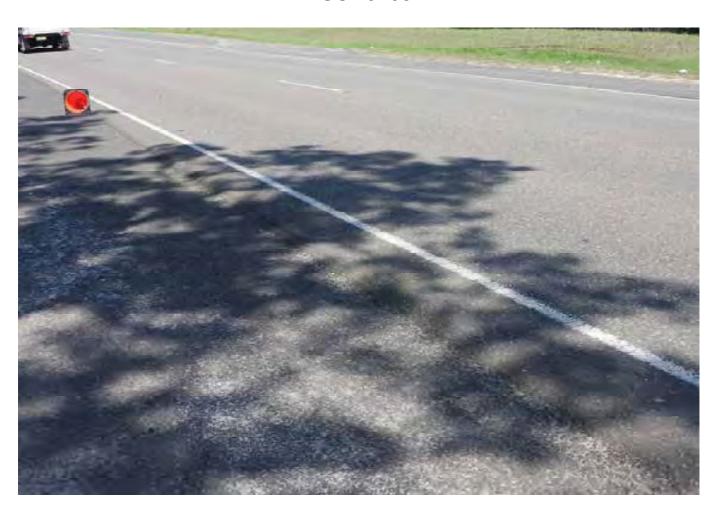

# 3.1 EXTERNAL SURVEY 3.1.1 MOOREBANK AVENUE – Eastern Side

Survey Date: 29-03-17 Card No. 4298

| AREA                               | LOCATION                                                         | DETAILS                                                                                                                                                                                                                 | PHOTO     |
|------------------------------------|------------------------------------------------------------------|-------------------------------------------------------------------------------------------------------------------------------------------------------------------------------------------------------------------------|-----------|
| Moorebank Avenue –                 |                                                                  | Conoral photo of area facing couth                                                                                                                                                                                      | 1         |
| Eastern Side                       | -                                                                | General photo of area facing south                                                                                                                                                                                      | 1         |
| Moorebank Avenue –<br>Eastern Side |                                                                  | The survey begins at the corner of the boundary fence shown in Photo 2 walking south to the northern side of the crash barrier and opposite Light Post RG78                                                             | 2         |
| Moorebank Avenue –<br>Eastern Side |                                                                  | See SK 1 for location of area surveyed                                                                                                                                                                                  | -         |
| Moorebank Avenue –<br>Eastern Side | Pavement,<br>Shoulder/Verge,<br>Kerb & Gutter &<br>Crash Barrier | Photos showing general condition cracks damage and defects                                                                                                                                                              | 3 - 255   |
| Moorebank Avenue –<br>Eastern Side | Pavement,<br>Shoulder/Verge, &<br>Crash Barrier                  | Between the northern side of the crash barrier (shown in photo 251) and the northern side of the safety fence over the railway lines (shown in photo 397). Photos showing general condition cracks damage and defects   | 256 - 403 |
| Moorebank Avenue –<br>Eastern Side | Pavement,<br>Shoulder/Verge, &<br>Fence                          | Between the northern side of the safety fence over the railway lines and the southern side of the safety fence over the railway lines (shown in photo 489).  Photos showing general condition cracks damage and defects | 404 - 490 |
| Moorebank Avenue –<br>Eastern Side | Pavement,<br>Shoulder/Verge,<br>Kerb & Gutter &<br>Crash Barrier | Between the southern side of the safety fence over the railway lines and opposite the street light post RG 78 (shown in photo 779).  Photos showing general condition cracks damage and defects                         | 491 - 789 |