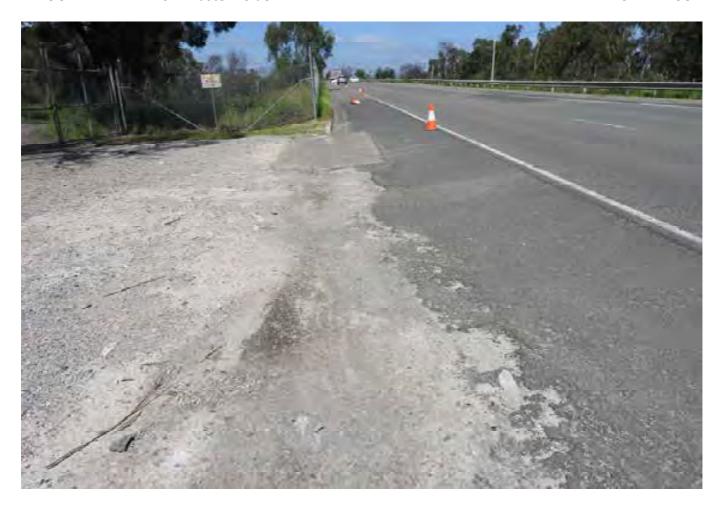

# 3.1 EXTERNAL SURVEY 3.1.1 MOOREBANK AVENUE – Eastern Side

Survey Date: 29-03-17 Card No. 4298

| AREA                               | LOCATION                                                         | DETAILS                                                                                                                                                                                                                 | PHOTO     |
|------------------------------------|------------------------------------------------------------------|-------------------------------------------------------------------------------------------------------------------------------------------------------------------------------------------------------------------------|-----------|
| Moorebank Avenue –                 |                                                                  | Conoral photo of area facing couth                                                                                                                                                                                      | 1         |
| Eastern Side                       | -                                                                | General photo of area facing south                                                                                                                                                                                      | 1         |
| Moorebank Avenue –<br>Eastern Side |                                                                  | The survey begins at the corner of the boundary fence shown in Photo 2 walking south to the northern side of the crash barrier and opposite Light Post RG78                                                             | 2         |
| Moorebank Avenue –<br>Eastern Side |                                                                  | See SK 1 for location of area surveyed                                                                                                                                                                                  | -         |
| Moorebank Avenue –<br>Eastern Side | Pavement,<br>Shoulder/Verge,<br>Kerb & Gutter &<br>Crash Barrier | Photos showing general condition cracks damage and defects                                                                                                                                                              | 3 - 255   |
| Moorebank Avenue –<br>Eastern Side | Pavement,<br>Shoulder/Verge, &<br>Crash Barrier                  | Between the northern side of the crash barrier (shown in photo 251) and the northern side of the safety fence over the railway lines (shown in photo 397). Photos showing general condition cracks damage and defects   | 256 - 403 |
| Moorebank Avenue –<br>Eastern Side | Pavement,<br>Shoulder/Verge, &<br>Fence                          | Between the northern side of the safety fence over the railway lines and the southern side of the safety fence over the railway lines (shown in photo 489).  Photos showing general condition cracks damage and defects | 404 - 490 |
| Moorebank Avenue –<br>Eastern Side | Pavement,<br>Shoulder/Verge,<br>Kerb & Gutter &<br>Crash Barrier | Between the southern side of the safety fence over the railway lines and opposite the street light post RG 78 (shown in photo 779).  Photos showing general condition cracks damage and defects                         | 491 - 789 |