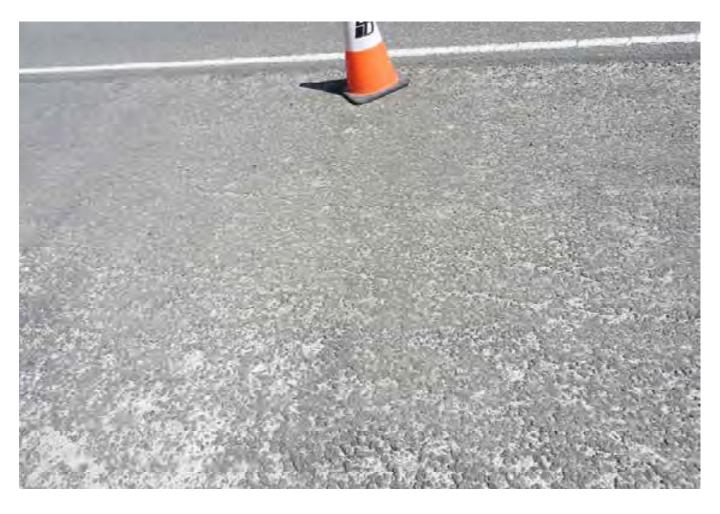

### 5. PHOTOGRAPHS

The photos of this report may not be in order and / or some photo numbers may not have been used.

The photos are referenced as "Card No." and "Photo No." in the "Property Condition Survey Findings" section of this report.

The photos are catalogued using the "Card No." at the top of each page and then the "Photo No." under each photo.

:East of Georges River

WESTERN SIDE

CARP 4306 PHOTOS I TO 905.

6144-1 MOOREBANK AVENUE

EASTERN SIDE CARD 4298 PHOYOS | TO 789,