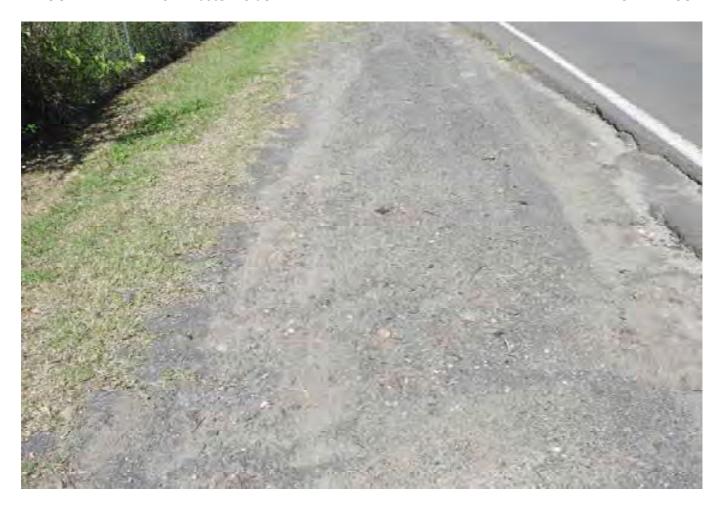

# 3.1 EXTERNAL SURVEY 3.1.1 MOOREBANK AVENUE – Eastern Side

Survey Date: 29-03-17 Card No. 4298

| AREA                               | LOCATION                                                         | DETAILS                                                                                                                                                                                                                 | PHOTO     |
|------------------------------------|------------------------------------------------------------------|-------------------------------------------------------------------------------------------------------------------------------------------------------------------------------------------------------------------------|-----------|
| Moorebank Avenue –                 |                                                                  | Conoral photo of area facing couth                                                                                                                                                                                      | 1         |
| Eastern Side                       | -                                                                | General photo of area facing south                                                                                                                                                                                      | 1         |
| Moorebank Avenue –<br>Eastern Side |                                                                  | The survey begins at the corner of the boundary fence shown in Photo 2 walking south to the northern side of the crash barrier and opposite Light Post RG78                                                             | 2         |
| Moorebank Avenue –<br>Eastern Side |                                                                  | See SK 1 for location of area surveyed                                                                                                                                                                                  | -         |
| Moorebank Avenue –<br>Eastern Side | Pavement,<br>Shoulder/Verge,<br>Kerb & Gutter &<br>Crash Barrier | Photos showing general condition cracks damage and defects                                                                                                                                                              | 3 - 255   |
| Moorebank Avenue –<br>Eastern Side | Pavement,<br>Shoulder/Verge, &<br>Crash Barrier                  | Between the northern side of the crash barrier (shown in photo 251) and the northern side of the safety fence over the railway lines (shown in photo 397). Photos showing general condition cracks damage and defects   | 256 - 403 |
| Moorebank Avenue –<br>Eastern Side | Pavement,<br>Shoulder/Verge, &<br>Fence                          | Between the northern side of the safety fence over the railway lines and the southern side of the safety fence over the railway lines (shown in photo 489).  Photos showing general condition cracks damage and defects | 404 - 490 |
| Moorebank Avenue –<br>Eastern Side | Pavement,<br>Shoulder/Verge,<br>Kerb & Gutter &<br>Crash Barrier | Between the southern side of the safety fence over the railway lines and opposite the street light post RG 78 (shown in photo 779).  Photos showing general condition cracks damage and defects                         | 491 - 789 |

# 3. DILAPIDATION SURVEY FINDINGS

| 3.1   | EXTERNAL SURVEY                 |
|-------|---------------------------------|
| 3.1.2 | MOOREBANK AVENUE – Western Side |

Survey Date: 29-03-17 Card No. 4306

| AREA                               | LOCATION                                        | DETAILS                                                                                                                                                                                                                                                                                | PHOTO     |
|------------------------------------|-------------------------------------------------|----------------------------------------------------------------------------------------------------------------------------------------------------------------------------------------------------------------------------------------------------------------------------------------|-----------|
| Moorebank Avenue –<br>Western Side | -                                               | General photo of area facing south                                                                                                                                                                                                                                                     | 1         |
| Moorebank Avenue –<br>Western Side |                                                 | The survey begins at the Light Post RG 68 shown in Photo 2 walking south to the northern side of the crash barrier                                                                                                                                                                     | 2         |
| Moorebank Avenue –<br>Western Side |                                                 | See SK 1 for location of area surveyed                                                                                                                                                                                                                                                 | -         |
| Moorebank Avenue –<br>Western Side | Pavement,<br>Shoulder/Verge, &<br>Fence         | Photos showing general condition cracks damage and defects                                                                                                                                                                                                                             | 3 - 246   |
| Moorebank Avenue –<br>Western Side | Pavement,<br>Shoulder/Verge, &<br>Crash Barrier | Between the northern side of the crash barrier (shown in photo 247) and the northern side of the bridge over the railway lines (shown in photo 521).  Photos showing general condition cracks damage and defects                                                                       | 247 - 520 |
| Moorebank Avenue –<br>Western Side | Safety fence and<br>Kerb                        | Between the northern side of the bridge over the railway lines and the southern side of the bridge. Photos showing general condition cracks damage and defects For this section of the survey these photos have been taken from the eastern side of the roadway using zoom photography | 521 - 554 |
| Moorebank Avenue –<br>Western Side | Pavement,<br>Shoulder/Verge, &<br>Crash Barrier | Between the southern side of the bridge (shown in photo 555) and the Light Post RG 78 (shown in photo 891). Photos showing general condition cracks damage and defects                                                                                                                 | 555 - 905 |