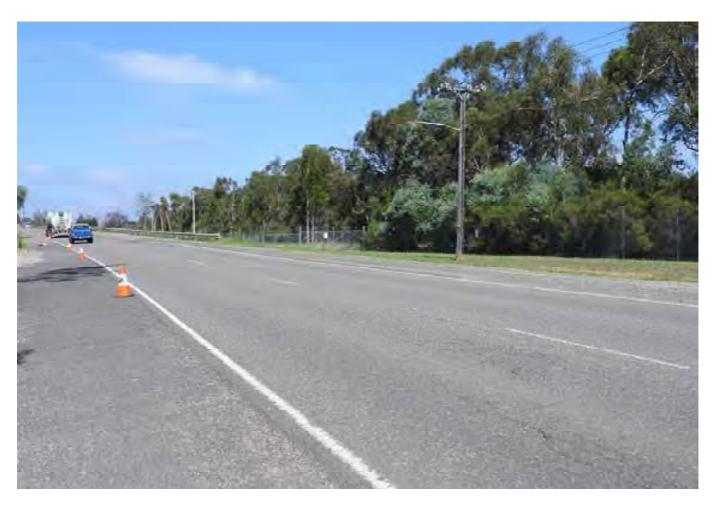

#### 1.1 General

Rooney & Bye (Aust) Pty Ltd was commissioned by CPB Contractors Pty Ltd to carry out a Pre-Construction Dilapidation Survey of 850M of Moorebank Avenue Roadway at Glenfield. See Sketch SK 1 for location of area surveyed.

# 3.1 EXTERNAL SURVEY 3.1.1 MOOREBANK AVENUE – Eastern Side

Survey Date: 29-03-17 Card No. 4298

| AREA                               | LOCATION                                                         | DETAILS                                                                                                                                                                                                                 | PHOTO     |
|------------------------------------|------------------------------------------------------------------|-------------------------------------------------------------------------------------------------------------------------------------------------------------------------------------------------------------------------|-----------|
| Moorebank Avenue –                 |                                                                  | Conoral photo of area facing couth                                                                                                                                                                                      | 1         |
| Eastern Side                       | -                                                                | General photo of area facing south                                                                                                                                                                                      | 1         |
| Moorebank Avenue –<br>Eastern Side |                                                                  | The survey begins at the corner of the boundary fence shown in Photo 2 walking south to the northern side of the crash barrier and opposite Light Post RG78                                                             | 2         |
| Moorebank Avenue –<br>Eastern Side |                                                                  | See SK 1 for location of area surveyed                                                                                                                                                                                  | -         |
| Moorebank Avenue –<br>Eastern Side | Pavement,<br>Shoulder/Verge,<br>Kerb & Gutter &<br>Crash Barrier | Photos showing general condition cracks damage and defects                                                                                                                                                              | 3 - 255   |
| Moorebank Avenue –<br>Eastern Side | Pavement,<br>Shoulder/Verge, &<br>Crash Barrier                  | Between the northern side of the crash barrier (shown in photo 251) and the northern side of the safety fence over the railway lines (shown in photo 397). Photos showing general condition cracks damage and defects   | 256 - 403 |
| Moorebank Avenue –<br>Eastern Side | Pavement,<br>Shoulder/Verge, &<br>Fence                          | Between the northern side of the safety fence over the railway lines and the southern side of the safety fence over the railway lines (shown in photo 489).  Photos showing general condition cracks damage and defects | 404 - 490 |
| Moorebank Avenue –<br>Eastern Side | Pavement,<br>Shoulder/Verge,<br>Kerb & Gutter &<br>Crash Barrier | Between the southern side of the safety fence over the railway lines and opposite the street light post RG 78 (shown in photo 779).  Photos showing general condition cracks damage and defects                         | 491 - 789 |