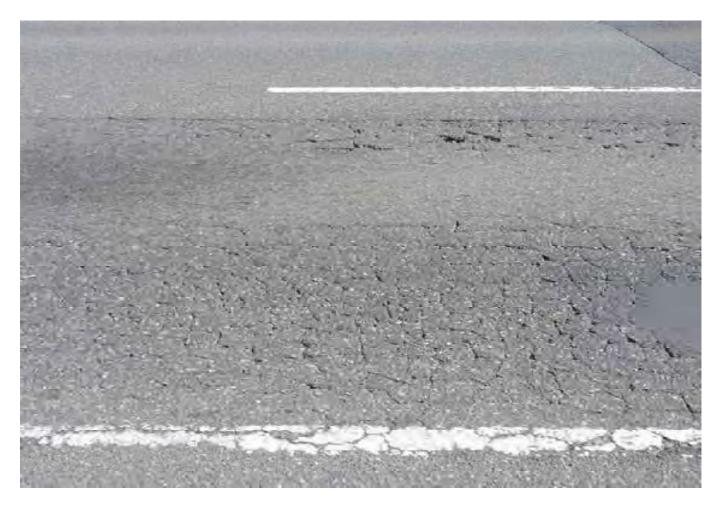

# 3.1 EXTERNAL SURVEY 3.1.1 MOOREBANK AVENUE – Eastern Side

Survey Date: 29-03-17 Card No. 4298

| AREA                               | LOCATION                                                         | DETAILS                                                                                                                                                                                                                 | PHOTO     |
|------------------------------------|------------------------------------------------------------------|-------------------------------------------------------------------------------------------------------------------------------------------------------------------------------------------------------------------------|-----------|
| Moorebank Avenue –                 |                                                                  | Conoral photo of area facing couth                                                                                                                                                                                      | 1         |
| Eastern Side                       | -                                                                | General photo of area facing south                                                                                                                                                                                      | 1         |
| Moorebank Avenue –<br>Eastern Side |                                                                  | The survey begins at the corner of the boundary fence shown in Photo 2 walking south to the northern side of the crash barrier and opposite Light Post RG78                                                             | 2         |
| Moorebank Avenue –<br>Eastern Side |                                                                  | See SK 1 for location of area surveyed                                                                                                                                                                                  | -         |
| Moorebank Avenue –<br>Eastern Side | Pavement,<br>Shoulder/Verge,<br>Kerb & Gutter &<br>Crash Barrier | Photos showing general condition cracks damage and defects                                                                                                                                                              | 3 - 255   |
| Moorebank Avenue –<br>Eastern Side | Pavement,<br>Shoulder/Verge, &<br>Crash Barrier                  | Between the northern side of the crash barrier (shown in photo 251) and the northern side of the safety fence over the railway lines (shown in photo 397). Photos showing general condition cracks damage and defects   | 256 - 403 |
| Moorebank Avenue –<br>Eastern Side | Pavement,<br>Shoulder/Verge, &<br>Fence                          | Between the northern side of the safety fence over the railway lines and the southern side of the safety fence over the railway lines (shown in photo 489).  Photos showing general condition cracks damage and defects | 404 - 490 |
| Moorebank Avenue –<br>Eastern Side | Pavement,<br>Shoulder/Verge,<br>Kerb & Gutter &<br>Crash Barrier | Between the southern side of the safety fence over the railway lines and opposite the street light post RG 78 (shown in photo 779).  Photos showing general condition cracks damage and defects                         | 491 - 789 |

### 5. PHOTOGRAPHS

The photos of this report may not be in order and / or some photo numbers may not have been used.

The photos are referenced as "Card No." and "Photo No." in the "Property Condition Survey Findings" section of this report.

The photos are catalogued using the "Card No." at the top of each page and then the "Photo No." under each photo.

:East of Georges River

WESTERN SIDE

CARP 4306 PHOTOS I TO 905.

6144-1 MOOREBANK AVENUE

EASTERN SIDE CARD 4298 PHOYOS | TO 789,