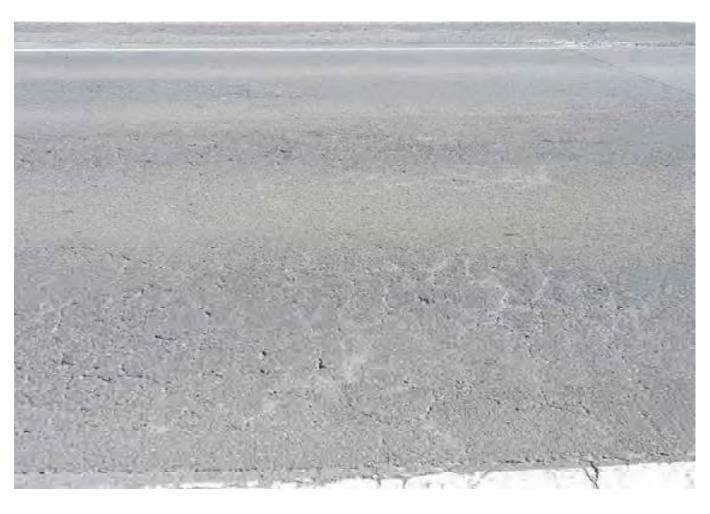

# 3.1 EXTERNAL SURVEY 3.1.1 MOOREBANK AVENUE – Eastern Side

Survey Date: 29-03-17 Card No. 4298

| AREA                               | LOCATION                                                         | DETAILS                                                                                                                                                                                                                 | PHOTO     |
|------------------------------------|------------------------------------------------------------------|-------------------------------------------------------------------------------------------------------------------------------------------------------------------------------------------------------------------------|-----------|
| Moorebank Avenue –                 |                                                                  | Conoral photo of area facing couth                                                                                                                                                                                      | 1         |
| Eastern Side                       | -                                                                | General photo of area facing south                                                                                                                                                                                      | 1         |
| Moorebank Avenue –<br>Eastern Side |                                                                  | The survey begins at the corner of the boundary fence shown in Photo 2 walking south to the northern side of the crash barrier and opposite Light Post RG78                                                             | 2         |
| Moorebank Avenue –<br>Eastern Side |                                                                  | See SK 1 for location of area surveyed                                                                                                                                                                                  | -         |
| Moorebank Avenue –<br>Eastern Side | Pavement,<br>Shoulder/Verge,<br>Kerb & Gutter &<br>Crash Barrier | Photos showing general condition cracks damage and defects                                                                                                                                                              | 3 - 255   |
| Moorebank Avenue –<br>Eastern Side | Pavement,<br>Shoulder/Verge, &<br>Crash Barrier                  | Between the northern side of the crash barrier (shown in photo 251) and the northern side of the safety fence over the railway lines (shown in photo 397). Photos showing general condition cracks damage and defects   | 256 - 403 |
| Moorebank Avenue –<br>Eastern Side | Pavement,<br>Shoulder/Verge, &<br>Fence                          | Between the northern side of the safety fence over the railway lines and the southern side of the safety fence over the railway lines (shown in photo 489).  Photos showing general condition cracks damage and defects | 404 - 490 |
| Moorebank Avenue –<br>Eastern Side | Pavement,<br>Shoulder/Verge,<br>Kerb & Gutter &<br>Crash Barrier | Between the southern side of the safety fence over the railway lines and opposite the street light post RG 78 (shown in photo 779).  Photos showing general condition cracks damage and defects                         | 491 - 789 |