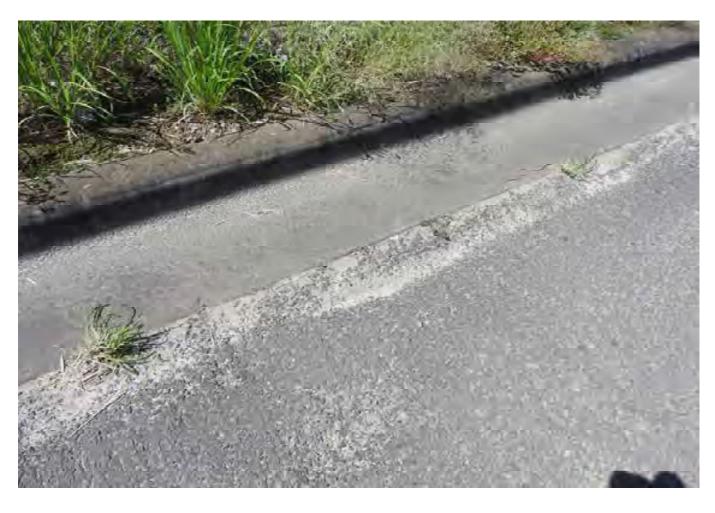

# 3.1 EXTERNAL SURVEY 3.1.1 MOOREBANK AVENUE – Eastern Side

Survey Date: 29-03-17 Card No. 4298

| AREA                               | LOCATION                                                         | DETAILS                                                                                                                                                                                                                 | PHOTO     |
|------------------------------------|------------------------------------------------------------------|-------------------------------------------------------------------------------------------------------------------------------------------------------------------------------------------------------------------------|-----------|
| Moorebank Avenue –                 |                                                                  | Conoral photo of area facing couth                                                                                                                                                                                      | 1         |
| Eastern Side                       | -                                                                | General photo of area facing south                                                                                                                                                                                      | 1         |
| Moorebank Avenue –<br>Eastern Side |                                                                  | The survey begins at the corner of the boundary fence shown in Photo 2 walking south to the northern side of the crash barrier and opposite Light Post RG78                                                             | 2         |
| Moorebank Avenue –<br>Eastern Side |                                                                  | See SK 1 for location of area surveyed                                                                                                                                                                                  | -         |
| Moorebank Avenue –<br>Eastern Side | Pavement,<br>Shoulder/Verge,<br>Kerb & Gutter &<br>Crash Barrier | Photos showing general condition cracks damage and defects                                                                                                                                                              | 3 - 255   |
| Moorebank Avenue –<br>Eastern Side | Pavement,<br>Shoulder/Verge, &<br>Crash Barrier                  | Between the northern side of the crash barrier (shown in photo 251) and the northern side of the safety fence over the railway lines (shown in photo 397). Photos showing general condition cracks damage and defects   | 256 - 403 |
| Moorebank Avenue –<br>Eastern Side | Pavement,<br>Shoulder/Verge, &<br>Fence                          | Between the northern side of the safety fence over the railway lines and the southern side of the safety fence over the railway lines (shown in photo 489).  Photos showing general condition cracks damage and defects | 404 - 490 |
| Moorebank Avenue –<br>Eastern Side | Pavement,<br>Shoulder/Verge,<br>Kerb & Gutter &<br>Crash Barrier | Between the southern side of the safety fence over the railway lines and opposite the street light post RG 78 (shown in photo 779).  Photos showing general condition cracks damage and defects                         | 491 - 789 |

### 5. PHOTOGRAPHS

The photos of this report may not be in order and / or some photo numbers may not have been used.

The photos are referenced as "Card No." and "Photo No." in the "Property Condition Survey Findings" section of this report.

The photos are catalogued using the "Card No." at the top of each page and then the "Photo No." under each photo.

:East of Georges River

WESTERN SIDE

CARP 4306 PHOTOS I TO 905.

6144-1 MOOREBANK AVENUE

EASTERN SIDE CARD 4298 PHOYOS | TO 789,