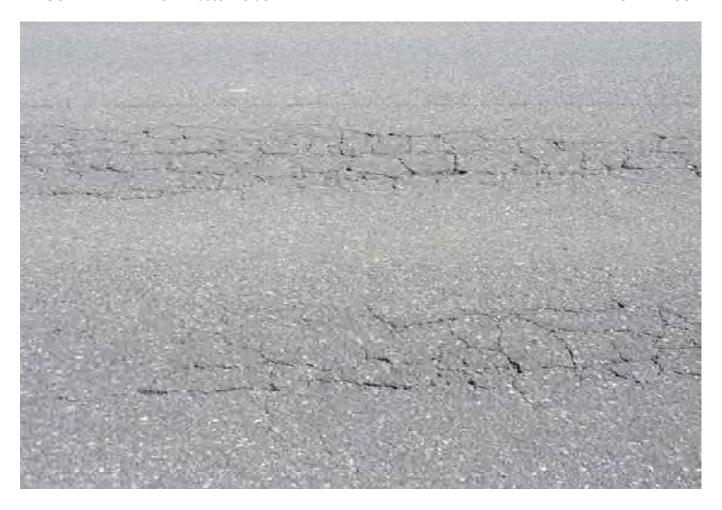

# 3.1 EXTERNAL SURVEY 3.1.1 MOOREBANK AVENUE – Eastern Side

Survey Date: 29-03-17 Card No. 4298

| AREA                               | LOCATION                                                         | DETAILS                                                                                                                                                                                                                 | PHOTO     |
|------------------------------------|------------------------------------------------------------------|-------------------------------------------------------------------------------------------------------------------------------------------------------------------------------------------------------------------------|-----------|
| Moorebank Avenue –                 |                                                                  | Conoral photo of area facing couth                                                                                                                                                                                      | 1         |
| Eastern Side                       | -                                                                | General photo of area facing south                                                                                                                                                                                      | 1         |
| Moorebank Avenue –<br>Eastern Side |                                                                  | The survey begins at the corner of the boundary fence shown in Photo 2 walking south to the northern side of the crash barrier and opposite Light Post RG78                                                             | 2         |
| Moorebank Avenue –<br>Eastern Side |                                                                  | See SK 1 for location of area surveyed                                                                                                                                                                                  | -         |
| Moorebank Avenue –<br>Eastern Side | Pavement,<br>Shoulder/Verge,<br>Kerb & Gutter &<br>Crash Barrier | Photos showing general condition cracks damage and defects                                                                                                                                                              | 3 - 255   |
| Moorebank Avenue –<br>Eastern Side | Pavement,<br>Shoulder/Verge, &<br>Crash Barrier                  | Between the northern side of the crash barrier (shown in photo 251) and the northern side of the safety fence over the railway lines (shown in photo 397). Photos showing general condition cracks damage and defects   | 256 - 403 |
| Moorebank Avenue –<br>Eastern Side | Pavement,<br>Shoulder/Verge, &<br>Fence                          | Between the northern side of the safety fence over the railway lines and the southern side of the safety fence over the railway lines (shown in photo 489).  Photos showing general condition cracks damage and defects | 404 - 490 |
| Moorebank Avenue –<br>Eastern Side | Pavement,<br>Shoulder/Verge,<br>Kerb & Gutter &<br>Crash Barrier | Between the southern side of the safety fence over the railway lines and opposite the street light post RG 78 (shown in photo 779).  Photos showing general condition cracks damage and defects                         | 491 - 789 |