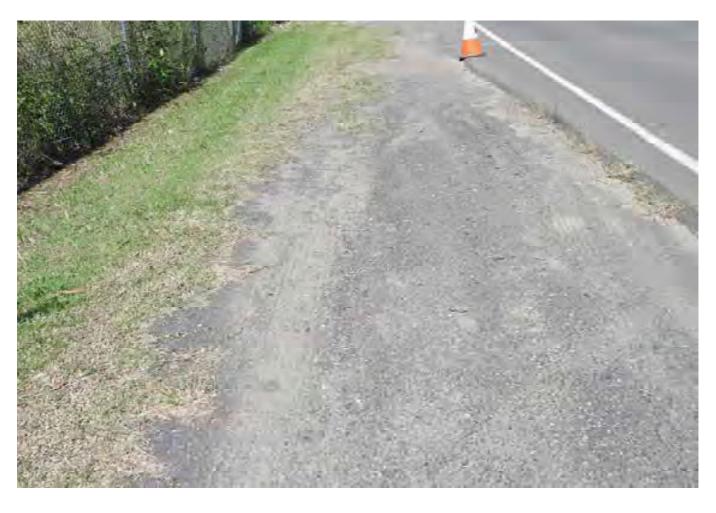

### 5. PHOTOGRAPHS

The photos of this report may not be in order and / or some photo numbers may not have been used.

The photos are referenced as "Card No." and "Photo No." in the "Property Condition Survey Findings" section of this report.

The photos are catalogued using the "Card No." at the top of each page and then the "Photo No." under each photo.

:East of Georges River

WESTERN SIDE

CARP 4306 PHOTOS I TO 905.

6144-1 MOOREBANK AVENUE

EASTERN SIDE CARD 4298 PHOYOS | TO 789,