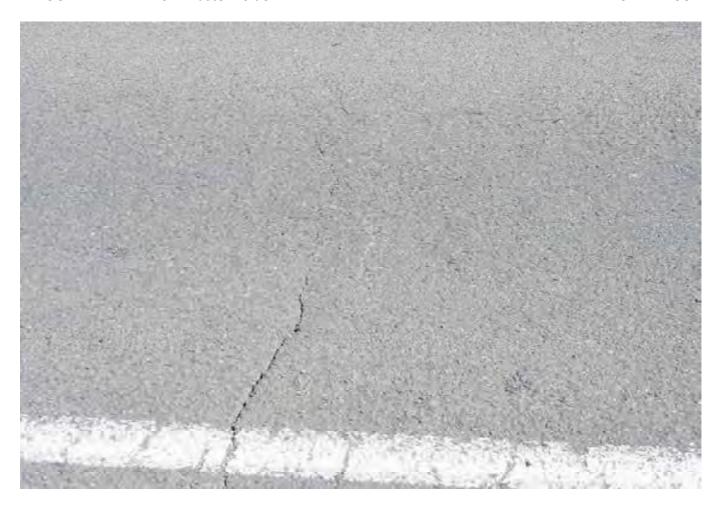

# 3.1 EXTERNAL SURVEY 3.1.1 MOOREBANK AVENUE – Eastern Side

Survey Date: 29-03-17 Card No. 4298

| AREA                               | LOCATION                                                         | DETAILS                                                                                                                                                                                                                 | PHOTO     |
|------------------------------------|------------------------------------------------------------------|-------------------------------------------------------------------------------------------------------------------------------------------------------------------------------------------------------------------------|-----------|
| Moorebank Avenue –                 |                                                                  | Conoral photo of area facing couth                                                                                                                                                                                      | 1         |
| Eastern Side                       | -                                                                | General photo of area facing south                                                                                                                                                                                      | 1         |
| Moorebank Avenue –<br>Eastern Side |                                                                  | The survey begins at the corner of the boundary fence shown in Photo 2 walking south to the northern side of the crash barrier and opposite Light Post RG78                                                             | 2         |
| Moorebank Avenue –<br>Eastern Side |                                                                  | See SK 1 for location of area surveyed                                                                                                                                                                                  | -         |
| Moorebank Avenue –<br>Eastern Side | Pavement,<br>Shoulder/Verge,<br>Kerb & Gutter &<br>Crash Barrier | Photos showing general condition cracks damage and defects                                                                                                                                                              | 3 - 255   |
| Moorebank Avenue –<br>Eastern Side | Pavement,<br>Shoulder/Verge, &<br>Crash Barrier                  | Between the northern side of the crash barrier (shown in photo 251) and the northern side of the safety fence over the railway lines (shown in photo 397). Photos showing general condition cracks damage and defects   | 256 - 403 |
| Moorebank Avenue –<br>Eastern Side | Pavement,<br>Shoulder/Verge, &<br>Fence                          | Between the northern side of the safety fence over the railway lines and the southern side of the safety fence over the railway lines (shown in photo 489).  Photos showing general condition cracks damage and defects | 404 - 490 |
| Moorebank Avenue –<br>Eastern Side | Pavement,<br>Shoulder/Verge,<br>Kerb & Gutter &<br>Crash Barrier | Between the southern side of the safety fence over the railway lines and opposite the street light post RG 78 (shown in photo 779).  Photos showing general condition cracks damage and defects                         | 491 - 789 |