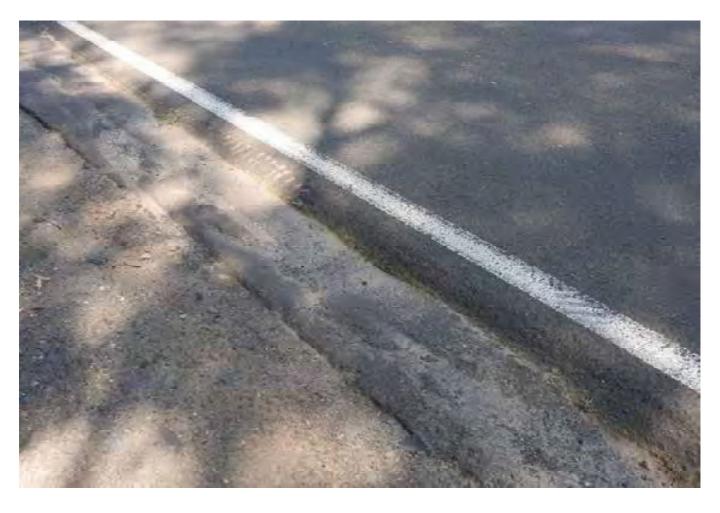

# 3.1 EXTERNAL SURVEY 3.1.1 MOOREBANK AVENUE – Eastern Side

Survey Date: 29-03-17 Card No. 4298

| AREA                               | LOCATION                                                         | DETAILS                                                                                                                                                                                                                 | PHOTO     |
|------------------------------------|------------------------------------------------------------------|-------------------------------------------------------------------------------------------------------------------------------------------------------------------------------------------------------------------------|-----------|
| Moorebank Avenue –                 |                                                                  | Conoral photo of area facing couth                                                                                                                                                                                      | 1         |
| Eastern Side                       | -                                                                | General photo of area facing south                                                                                                                                                                                      | 1         |
| Moorebank Avenue –<br>Eastern Side |                                                                  | The survey begins at the corner of the boundary fence shown in Photo 2 walking south to the northern side of the crash barrier and opposite Light Post RG78                                                             | 2         |
| Moorebank Avenue –<br>Eastern Side |                                                                  | See SK 1 for location of area surveyed                                                                                                                                                                                  | -         |
| Moorebank Avenue –<br>Eastern Side | Pavement,<br>Shoulder/Verge,<br>Kerb & Gutter &<br>Crash Barrier | Photos showing general condition cracks damage and defects                                                                                                                                                              | 3 - 255   |
| Moorebank Avenue –<br>Eastern Side | Pavement,<br>Shoulder/Verge, &<br>Crash Barrier                  | Between the northern side of the crash barrier (shown in photo 251) and the northern side of the safety fence over the railway lines (shown in photo 397). Photos showing general condition cracks damage and defects   | 256 - 403 |
| Moorebank Avenue –<br>Eastern Side | Pavement,<br>Shoulder/Verge, &<br>Fence                          | Between the northern side of the safety fence over the railway lines and the southern side of the safety fence over the railway lines (shown in photo 489).  Photos showing general condition cracks damage and defects | 404 - 490 |
| Moorebank Avenue –<br>Eastern Side | Pavement,<br>Shoulder/Verge,<br>Kerb & Gutter &<br>Crash Barrier | Between the southern side of the safety fence over the railway lines and opposite the street light post RG 78 (shown in photo 779).  Photos showing general condition cracks damage and defects                         | 491 - 789 |

### 5. PHOTOGRAPHS

The photos of this report may not be in order and / or some photo numbers may not have been used.

The photos are referenced as "Card No." and "Photo No." in the "Property Condition Survey Findings" section of this report.

The photos are catalogued using the "Card No." at the top of each page and then the "Photo No." under each photo.

:East of Georges River

WESTERN SIDE

CARP 4306 PHOTOS I TO 905.

6144-1 MOOREBANK AVENUE

EASTERN SIDE CARD 4298 PHOYOS | TO 789,