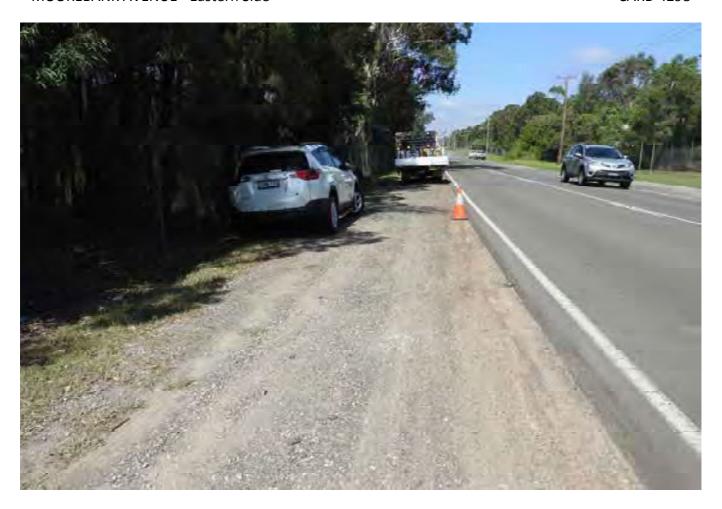

# 3.1 EXTERNAL SURVEY 3.1.1 MOOREBANK AVENUE – Eastern Side

Survey Date: 29-03-17 Card No. 4298

| AREA                               | LOCATION                                                         | DETAILS                                                                                                                                                                                                                 | PHOTO     |
|------------------------------------|------------------------------------------------------------------|-------------------------------------------------------------------------------------------------------------------------------------------------------------------------------------------------------------------------|-----------|
| Moorebank Avenue –                 |                                                                  | Conoral photo of area facing couth                                                                                                                                                                                      | 1         |
| Eastern Side                       | -                                                                | General photo of area facing south                                                                                                                                                                                      | 1         |
| Moorebank Avenue –<br>Eastern Side |                                                                  | The survey begins at the corner of the boundary fence shown in Photo 2 walking south to the northern side of the crash barrier and opposite Light Post RG78                                                             | 2         |
| Moorebank Avenue –<br>Eastern Side |                                                                  | See SK 1 for location of area surveyed                                                                                                                                                                                  | -         |
| Moorebank Avenue –<br>Eastern Side | Pavement,<br>Shoulder/Verge,<br>Kerb & Gutter &<br>Crash Barrier | Photos showing general condition cracks damage and defects                                                                                                                                                              | 3 - 255   |
| Moorebank Avenue –<br>Eastern Side | Pavement,<br>Shoulder/Verge, &<br>Crash Barrier                  | Between the northern side of the crash barrier (shown in photo 251) and the northern side of the safety fence over the railway lines (shown in photo 397). Photos showing general condition cracks damage and defects   | 256 - 403 |
| Moorebank Avenue –<br>Eastern Side | Pavement,<br>Shoulder/Verge, &<br>Fence                          | Between the northern side of the safety fence over the railway lines and the southern side of the safety fence over the railway lines (shown in photo 489).  Photos showing general condition cracks damage and defects | 404 - 490 |
| Moorebank Avenue –<br>Eastern Side | Pavement,<br>Shoulder/Verge,<br>Kerb & Gutter &<br>Crash Barrier | Between the southern side of the safety fence over the railway lines and opposite the street light post RG 78 (shown in photo 779).  Photos showing general condition cracks damage and defects                         | 491 - 789 |