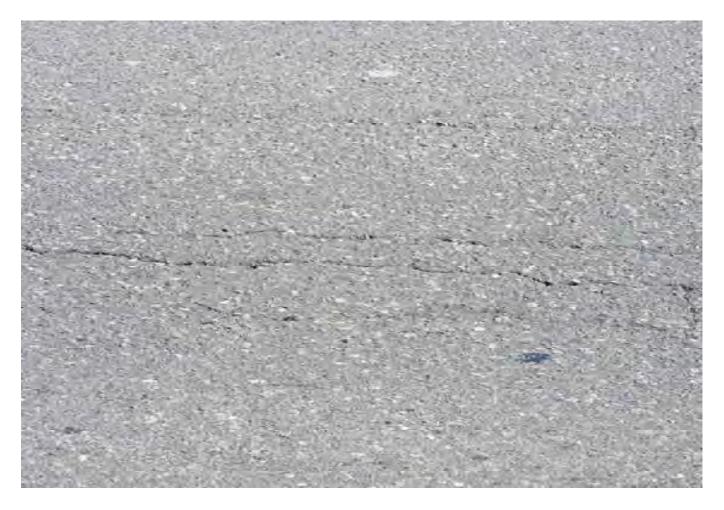

#### 1.2 Description of Cracks

Description of cracks in this report is in general accordance with AS 2870-2011 Appendix C. "Standard"

| Hairline Cracks < 0.1 mm                 |
|------------------------------------------|
| Fine Cracks < 1.0 mm                     |
| Noticeable Cracks < 5.0 mm               |
| amage with reference to concrete floors: |
| Hairline Cracks < 0.3 mm                 |
| Fine Cracks < 1.0 mm                     |
| istinct Cracks < 2.0 mm                  |
|                                          |

#### 2. METHODOLOGY

This report records the cracks etc found at the time of the site visit. The items, detailed in the report, are not an exhaustive list of all the cracks & defects or complete photographic record of the Roadway. It is our intention to record some of the cracks and other defects to show the general condition of the Roadway prior to construction works commencing.

# 3.1 EXTERNAL SURVEY 3.1.1 MOOREBANK AVENUE – Eastern Side

Survey Date: 29-03-17 Card No. 4298

| AREA                               | LOCATION                                                         | DETAILS                                                                                                                                                                                                                 | PHOTO     |
|------------------------------------|------------------------------------------------------------------|-------------------------------------------------------------------------------------------------------------------------------------------------------------------------------------------------------------------------|-----------|
| Moorebank Avenue –                 |                                                                  | Conoral photo of area facing couth                                                                                                                                                                                      | 1         |
| Eastern Side                       | -                                                                | General photo of area facing south                                                                                                                                                                                      | 1         |
| Moorebank Avenue –<br>Eastern Side |                                                                  | The survey begins at the corner of the boundary fence shown in Photo 2 walking south to the northern side of the crash barrier and opposite Light Post RG78                                                             | 2         |
| Moorebank Avenue –<br>Eastern Side |                                                                  | See SK 1 for location of area surveyed                                                                                                                                                                                  | -         |
| Moorebank Avenue –<br>Eastern Side | Pavement,<br>Shoulder/Verge,<br>Kerb & Gutter &<br>Crash Barrier | Photos showing general condition cracks damage and defects                                                                                                                                                              | 3 - 255   |
| Moorebank Avenue –<br>Eastern Side | Pavement,<br>Shoulder/Verge, &<br>Crash Barrier                  | Between the northern side of the crash barrier (shown in photo 251) and the northern side of the safety fence over the railway lines (shown in photo 397). Photos showing general condition cracks damage and defects   | 256 - 403 |
| Moorebank Avenue –<br>Eastern Side | Pavement,<br>Shoulder/Verge, &<br>Fence                          | Between the northern side of the safety fence over the railway lines and the southern side of the safety fence over the railway lines (shown in photo 489).  Photos showing general condition cracks damage and defects | 404 - 490 |
| Moorebank Avenue –<br>Eastern Side | Pavement,<br>Shoulder/Verge,<br>Kerb & Gutter &<br>Crash Barrier | Between the southern side of the safety fence over the railway lines and opposite the street light post RG 78 (shown in photo 779).  Photos showing general condition cracks damage and defects                         | 491 - 789 |