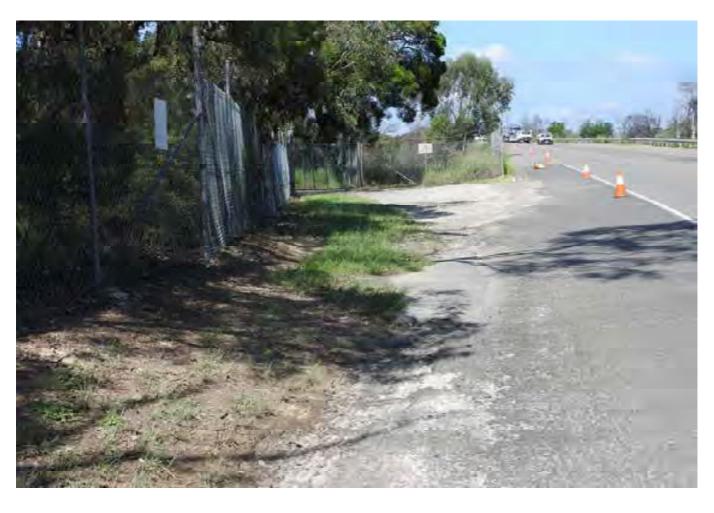

# 3.1 EXTERNAL SURVEY 3.1.1 MOOREBANK AVENUE – Eastern Side

Survey Date: 29-03-17 Card No. 4298

| AREA                               | LOCATION                                                         | DETAILS                                                                                                                                                                                                                 | PHOTO     |
|------------------------------------|------------------------------------------------------------------|-------------------------------------------------------------------------------------------------------------------------------------------------------------------------------------------------------------------------|-----------|
| Moorebank Avenue –                 |                                                                  | Conoral photo of area facing couth                                                                                                                                                                                      | 1         |
| Eastern Side                       | -                                                                | General photo of area facing south                                                                                                                                                                                      | 1         |
| Moorebank Avenue –<br>Eastern Side |                                                                  | The survey begins at the corner of the boundary fence shown in Photo 2 walking south to the northern side of the crash barrier and opposite Light Post RG78                                                             | 2         |
| Moorebank Avenue –<br>Eastern Side |                                                                  | See SK 1 for location of area surveyed                                                                                                                                                                                  | -         |
| Moorebank Avenue –<br>Eastern Side | Pavement,<br>Shoulder/Verge,<br>Kerb & Gutter &<br>Crash Barrier | Photos showing general condition cracks damage and defects                                                                                                                                                              | 3 - 255   |
| Moorebank Avenue –<br>Eastern Side | Pavement,<br>Shoulder/Verge, &<br>Crash Barrier                  | Between the northern side of the crash barrier (shown in photo 251) and the northern side of the safety fence over the railway lines (shown in photo 397). Photos showing general condition cracks damage and defects   | 256 - 403 |
| Moorebank Avenue –<br>Eastern Side | Pavement,<br>Shoulder/Verge, &<br>Fence                          | Between the northern side of the safety fence over the railway lines and the southern side of the safety fence over the railway lines (shown in photo 489).  Photos showing general condition cracks damage and defects | 404 - 490 |
| Moorebank Avenue –<br>Eastern Side | Pavement,<br>Shoulder/Verge,<br>Kerb & Gutter &<br>Crash Barrier | Between the southern side of the safety fence over the railway lines and opposite the street light post RG 78 (shown in photo 779).  Photos showing general condition cracks damage and defects                         | 491 - 789 |

### 5. PHOTOGRAPHS

The photos of this report may not be in order and / or some photo numbers may not have been used.

The photos are referenced as "Card No." and "Photo No." in the "Property Condition Survey Findings" section of this report.

The photos are catalogued using the "Card No." at the top of each page and then the "Photo No." under each photo.

:East of Georges River

WESTERN SIDE

CARP 4306 PHOTOS I TO 905.

6144-1 MOOREBANK AVENUE

EASTERN SIDE CARD 4298 PHOYOS | TO 789,