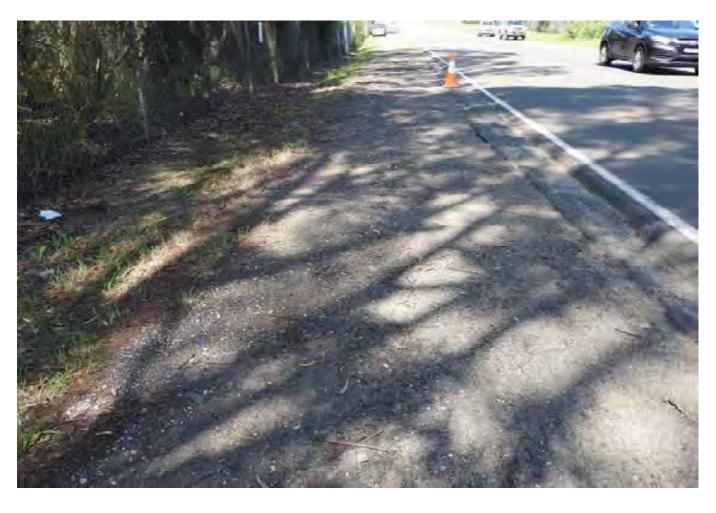

# 3.1 EXTERNAL SURVEY 3.1.1 MOOREBANK AVENUE – Eastern Side

Survey Date: 29-03-17 Card No. 4298

| AREA                               | LOCATION                                                         | DETAILS                                                                                                                                                                                                                 | PHOTO     |
|------------------------------------|------------------------------------------------------------------|-------------------------------------------------------------------------------------------------------------------------------------------------------------------------------------------------------------------------|-----------|
| Moorebank Avenue –                 |                                                                  | Conoral photo of area facing couth                                                                                                                                                                                      | 1         |
| Eastern Side                       | -                                                                | General photo of area facing south                                                                                                                                                                                      | 1         |
| Moorebank Avenue –<br>Eastern Side |                                                                  | The survey begins at the corner of the boundary fence shown in Photo 2 walking south to the northern side of the crash barrier and opposite Light Post RG78                                                             | 2         |
| Moorebank Avenue –<br>Eastern Side |                                                                  | See SK 1 for location of area surveyed                                                                                                                                                                                  | -         |
| Moorebank Avenue –<br>Eastern Side | Pavement,<br>Shoulder/Verge,<br>Kerb & Gutter &<br>Crash Barrier | Photos showing general condition cracks damage and defects                                                                                                                                                              | 3 - 255   |
| Moorebank Avenue –<br>Eastern Side | Pavement,<br>Shoulder/Verge, &<br>Crash Barrier                  | Between the northern side of the crash barrier (shown in photo 251) and the northern side of the safety fence over the railway lines (shown in photo 397). Photos showing general condition cracks damage and defects   | 256 - 403 |
| Moorebank Avenue –<br>Eastern Side | Pavement,<br>Shoulder/Verge, &<br>Fence                          | Between the northern side of the safety fence over the railway lines and the southern side of the safety fence over the railway lines (shown in photo 489).  Photos showing general condition cracks damage and defects | 404 - 490 |
| Moorebank Avenue –<br>Eastern Side | Pavement,<br>Shoulder/Verge,<br>Kerb & Gutter &<br>Crash Barrier | Between the southern side of the safety fence over the railway lines and opposite the street light post RG 78 (shown in photo 779).  Photos showing general condition cracks damage and defects                         | 491 - 789 |

### 5. PHOTOGRAPHS

The photos of this report may not be in order and / or some photo numbers may not have been used.

The photos are referenced as "Card No." and "Photo No." in the "Property Condition Survey Findings" section of this report.

The photos are catalogued using the "Card No." at the top of each page and then the "Photo No." under each photo.

:East of Georges River

WESTERN SIDE

CARP 4306 PHOTOS I TO 905.

6144-1 MOOREBANK AVENUE

EASTERN SIDE CARD 4298 PHOYOS | TO 789,