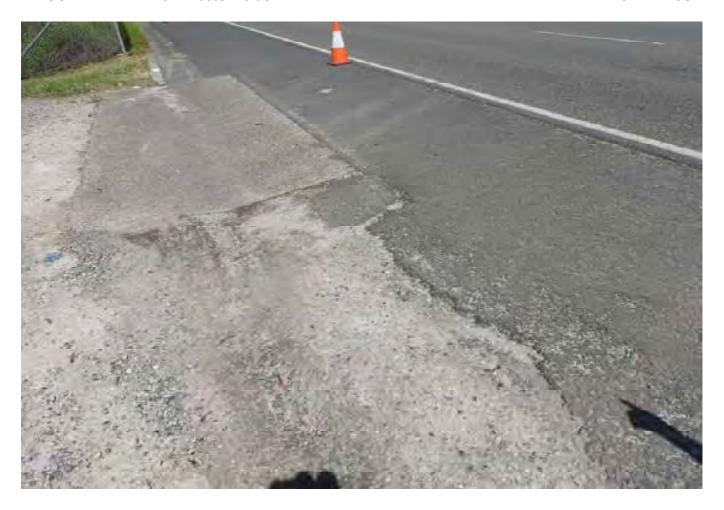

# 3.1 EXTERNAL SURVEY 3.1.1 MOOREBANK AVENUE – Eastern Side

Survey Date: 29-03-17 Card No. 4298

| AREA                               | LOCATION                                                         | DETAILS                                                                                                                                                                                                                 | PHOTO     |
|------------------------------------|------------------------------------------------------------------|-------------------------------------------------------------------------------------------------------------------------------------------------------------------------------------------------------------------------|-----------|
| Moorebank Avenue –                 |                                                                  | Conoral photo of area facing couth                                                                                                                                                                                      | 1         |
| Eastern Side                       | -                                                                | General photo of area facing south                                                                                                                                                                                      | 1         |
| Moorebank Avenue –<br>Eastern Side |                                                                  | The survey begins at the corner of the boundary fence shown in Photo 2 walking south to the northern side of the crash barrier and opposite Light Post RG78                                                             | 2         |
| Moorebank Avenue –<br>Eastern Side |                                                                  | See SK 1 for location of area surveyed                                                                                                                                                                                  | -         |
| Moorebank Avenue –<br>Eastern Side | Pavement,<br>Shoulder/Verge,<br>Kerb & Gutter &<br>Crash Barrier | Photos showing general condition cracks damage and defects                                                                                                                                                              | 3 - 255   |
| Moorebank Avenue –<br>Eastern Side | Pavement,<br>Shoulder/Verge, &<br>Crash Barrier                  | Between the northern side of the crash barrier (shown in photo 251) and the northern side of the safety fence over the railway lines (shown in photo 397). Photos showing general condition cracks damage and defects   | 256 - 403 |
| Moorebank Avenue –<br>Eastern Side | Pavement,<br>Shoulder/Verge, &<br>Fence                          | Between the northern side of the safety fence over the railway lines and the southern side of the safety fence over the railway lines (shown in photo 489).  Photos showing general condition cracks damage and defects | 404 - 490 |
| Moorebank Avenue –<br>Eastern Side | Pavement,<br>Shoulder/Verge,<br>Kerb & Gutter &<br>Crash Barrier | Between the southern side of the safety fence over the railway lines and opposite the street light post RG 78 (shown in photo 779).  Photos showing general condition cracks damage and defects                         | 491 - 789 |