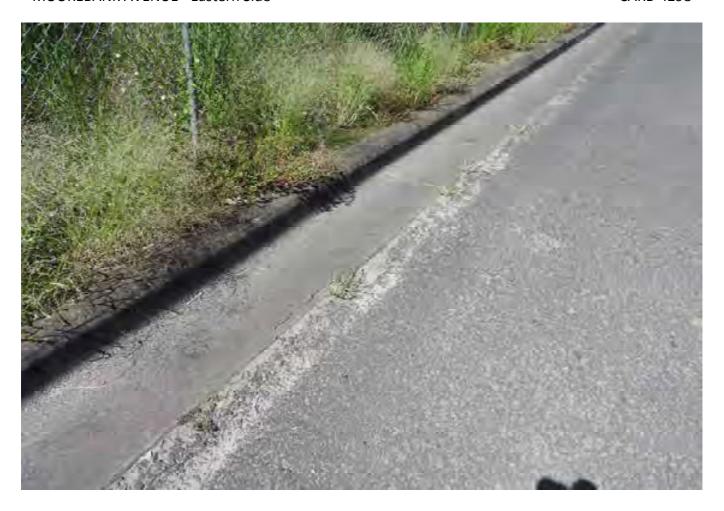

# 3.1 EXTERNAL SURVEY 3.1.1 MOOREBANK AVENUE – Eastern Side

Survey Date: 29-03-17 Card No. 4298

| AREA                               | LOCATION                                                         | DETAILS                                                                                                                                                                                                                 | PHOTO     |
|------------------------------------|------------------------------------------------------------------|-------------------------------------------------------------------------------------------------------------------------------------------------------------------------------------------------------------------------|-----------|
| Moorebank Avenue –                 |                                                                  | Conoral photo of area facing couth                                                                                                                                                                                      | 1         |
| Eastern Side                       | -                                                                | General photo of area facing south                                                                                                                                                                                      | 1         |
| Moorebank Avenue –<br>Eastern Side |                                                                  | The survey begins at the corner of the boundary fence shown in Photo 2 walking south to the northern side of the crash barrier and opposite Light Post RG78                                                             | 2         |
| Moorebank Avenue –<br>Eastern Side |                                                                  | See SK 1 for location of area surveyed                                                                                                                                                                                  | -         |
| Moorebank Avenue –<br>Eastern Side | Pavement,<br>Shoulder/Verge,<br>Kerb & Gutter &<br>Crash Barrier | Photos showing general condition cracks damage and defects                                                                                                                                                              | 3 - 255   |
| Moorebank Avenue –<br>Eastern Side | Pavement,<br>Shoulder/Verge, &<br>Crash Barrier                  | Between the northern side of the crash barrier (shown in photo 251) and the northern side of the safety fence over the railway lines (shown in photo 397). Photos showing general condition cracks damage and defects   | 256 - 403 |
| Moorebank Avenue –<br>Eastern Side | Pavement,<br>Shoulder/Verge, &<br>Fence                          | Between the northern side of the safety fence over the railway lines and the southern side of the safety fence over the railway lines (shown in photo 489).  Photos showing general condition cracks damage and defects | 404 - 490 |
| Moorebank Avenue –<br>Eastern Side | Pavement,<br>Shoulder/Verge,<br>Kerb & Gutter &<br>Crash Barrier | Between the southern side of the safety fence over the railway lines and opposite the street light post RG 78 (shown in photo 779).  Photos showing general condition cracks damage and defects                         | 491 - 789 |

### 5. PHOTOGRAPHS

The photos of this report may not be in order and / or some photo numbers may not have been used.

The photos are referenced as "Card No." and "Photo No." in the "Property Condition Survey Findings" section of this report.

The photos are catalogued using the "Card No." at the top of each page and then the "Photo No." under each photo.

:East of Georges River

WESTERN SIDE

CARP 4306 PHOTOS I TO 905.

6144-1 MOOREBANK AVENUE

EASTERN SIDE CARD 4298 PHOYOS | TO 789,