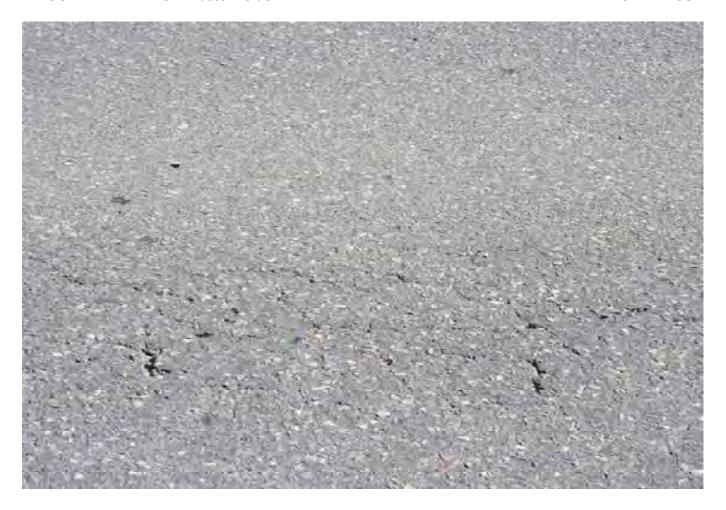

# 3.1 EXTERNAL SURVEY 3.1.1 MOOREBANK AVENUE – Eastern Side

Survey Date: 29-03-17 Card No. 4298

| AREA                               | LOCATION                                                         | DETAILS                                                                                                                                                                                                                 | PHOTO     |
|------------------------------------|------------------------------------------------------------------|-------------------------------------------------------------------------------------------------------------------------------------------------------------------------------------------------------------------------|-----------|
| Moorebank Avenue –                 |                                                                  | Conoral photo of area facing couth                                                                                                                                                                                      | 1         |
| Eastern Side                       | -                                                                | General photo of area facing south                                                                                                                                                                                      | 1         |
| Moorebank Avenue –<br>Eastern Side |                                                                  | The survey begins at the corner of the boundary fence shown in Photo 2 walking south to the northern side of the crash barrier and opposite Light Post RG78                                                             | 2         |
| Moorebank Avenue –<br>Eastern Side |                                                                  | See SK 1 for location of area surveyed                                                                                                                                                                                  | -         |
| Moorebank Avenue –<br>Eastern Side | Pavement,<br>Shoulder/Verge,<br>Kerb & Gutter &<br>Crash Barrier | Photos showing general condition cracks damage and defects                                                                                                                                                              | 3 - 255   |
| Moorebank Avenue –<br>Eastern Side | Pavement,<br>Shoulder/Verge, &<br>Crash Barrier                  | Between the northern side of the crash barrier (shown in photo 251) and the northern side of the safety fence over the railway lines (shown in photo 397). Photos showing general condition cracks damage and defects   | 256 - 403 |
| Moorebank Avenue –<br>Eastern Side | Pavement,<br>Shoulder/Verge, &<br>Fence                          | Between the northern side of the safety fence over the railway lines and the southern side of the safety fence over the railway lines (shown in photo 489).  Photos showing general condition cracks damage and defects | 404 - 490 |
| Moorebank Avenue –<br>Eastern Side | Pavement,<br>Shoulder/Verge,<br>Kerb & Gutter &<br>Crash Barrier | Between the southern side of the safety fence over the railway lines and opposite the street light post RG 78 (shown in photo 779).  Photos showing general condition cracks damage and defects                         | 491 - 789 |