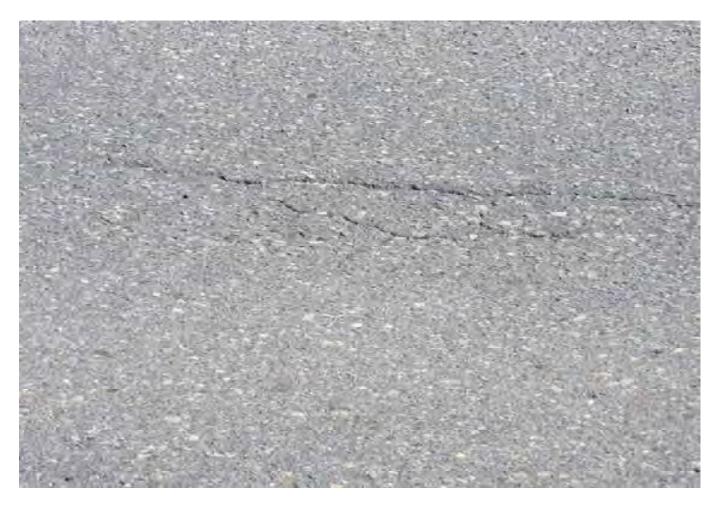

#### 1.2 Description of Cracks

Description of cracks in this report is in general accordance with AS 2870-2011 Appendix C. "Standard"

| Hairline Cracks < 0.1 mm                 |
|------------------------------------------|
| Fine Cracks < 1.0 mm                     |
| Noticeable Cracks < 5.0 mm               |
| amage with reference to concrete floors: |
| Hairline Cracks < 0.3 mm                 |
| Fine Cracks < 1.0 mm                     |
| istinct Cracks < 2.0 mm                  |
|                                          |

#### 2. METHODOLOGY

This report records the cracks etc found at the time of the site visit. The items, detailed in the report, are not an exhaustive list of all the cracks & defects or complete photographic record of the Roadway. It is our intention to record some of the cracks and other defects to show the general condition of the Roadway prior to construction works commencing.

# 3.1 EXTERNAL SURVEY 3.1.1 MOOREBANK AVENUE – Eastern Side

Survey Date: 29-03-17 Card No. 4298

| AREA                               | LOCATION                                                         | DETAILS                                                                                                                                                                                                                 | PHOTO     |
|------------------------------------|------------------------------------------------------------------|-------------------------------------------------------------------------------------------------------------------------------------------------------------------------------------------------------------------------|-----------|
| Moorebank Avenue –                 |                                                                  | Conoral photo of area facing couth                                                                                                                                                                                      | 1         |
| Eastern Side                       | -                                                                | General photo of area facing south                                                                                                                                                                                      | 1         |
| Moorebank Avenue –<br>Eastern Side |                                                                  | The survey begins at the corner of the boundary fence shown in Photo 2 walking south to the northern side of the crash barrier and opposite Light Post RG78                                                             | 2         |
| Moorebank Avenue –<br>Eastern Side |                                                                  | See SK 1 for location of area surveyed                                                                                                                                                                                  | -         |
| Moorebank Avenue –<br>Eastern Side | Pavement,<br>Shoulder/Verge,<br>Kerb & Gutter &<br>Crash Barrier | Photos showing general condition cracks damage and defects                                                                                                                                                              | 3 - 255   |
| Moorebank Avenue –<br>Eastern Side | Pavement,<br>Shoulder/Verge, &<br>Crash Barrier                  | Between the northern side of the crash barrier (shown in photo 251) and the northern side of the safety fence over the railway lines (shown in photo 397). Photos showing general condition cracks damage and defects   | 256 - 403 |
| Moorebank Avenue –<br>Eastern Side | Pavement,<br>Shoulder/Verge, &<br>Fence                          | Between the northern side of the safety fence over the railway lines and the southern side of the safety fence over the railway lines (shown in photo 489).  Photos showing general condition cracks damage and defects | 404 - 490 |
| Moorebank Avenue –<br>Eastern Side | Pavement,<br>Shoulder/Verge,<br>Kerb & Gutter &<br>Crash Barrier | Between the southern side of the safety fence over the railway lines and opposite the street light post RG 78 (shown in photo 779).  Photos showing general condition cracks damage and defects                         | 491 - 789 |