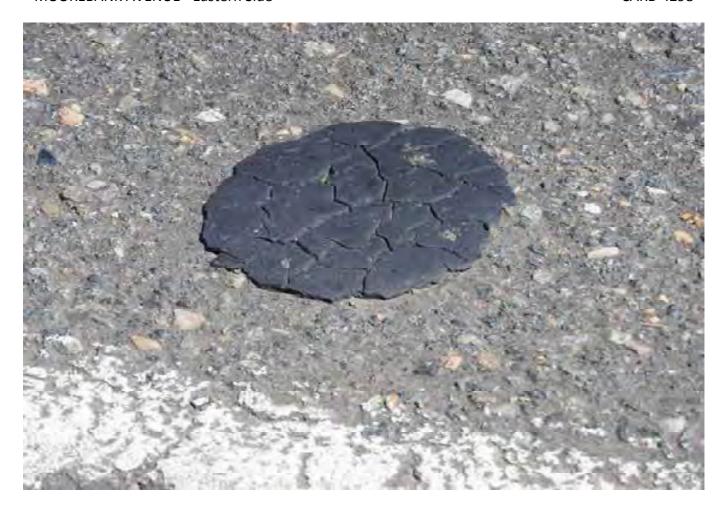

# 3.1 EXTERNAL SURVEY 3.1.1 MOOREBANK AVENUE – Eastern Side

Survey Date: 29-03-17 Card No. 4298

| AREA                               | LOCATION                                                         | DETAILS                                                                                                                                                                                                                 | PHOTO     |
|------------------------------------|------------------------------------------------------------------|-------------------------------------------------------------------------------------------------------------------------------------------------------------------------------------------------------------------------|-----------|
| Moorebank Avenue –                 |                                                                  | Conoral photo of area facing couth                                                                                                                                                                                      | 1         |
| Eastern Side                       | -                                                                | General photo of area facing south                                                                                                                                                                                      | 1         |
| Moorebank Avenue –<br>Eastern Side |                                                                  | The survey begins at the corner of the boundary fence shown in Photo 2 walking south to the northern side of the crash barrier and opposite Light Post RG78                                                             | 2         |
| Moorebank Avenue –<br>Eastern Side |                                                                  | See SK 1 for location of area surveyed                                                                                                                                                                                  | -         |
| Moorebank Avenue –<br>Eastern Side | Pavement,<br>Shoulder/Verge,<br>Kerb & Gutter &<br>Crash Barrier | Photos showing general condition cracks damage and defects                                                                                                                                                              | 3 - 255   |
| Moorebank Avenue –<br>Eastern Side | Pavement,<br>Shoulder/Verge, &<br>Crash Barrier                  | Between the northern side of the crash barrier (shown in photo 251) and the northern side of the safety fence over the railway lines (shown in photo 397). Photos showing general condition cracks damage and defects   | 256 - 403 |
| Moorebank Avenue –<br>Eastern Side | Pavement,<br>Shoulder/Verge, &<br>Fence                          | Between the northern side of the safety fence over the railway lines and the southern side of the safety fence over the railway lines (shown in photo 489).  Photos showing general condition cracks damage and defects | 404 - 490 |
| Moorebank Avenue –<br>Eastern Side | Pavement,<br>Shoulder/Verge,<br>Kerb & Gutter &<br>Crash Barrier | Between the southern side of the safety fence over the railway lines and opposite the street light post RG 78 (shown in photo 779).  Photos showing general condition cracks damage and defects                         | 491 - 789 |