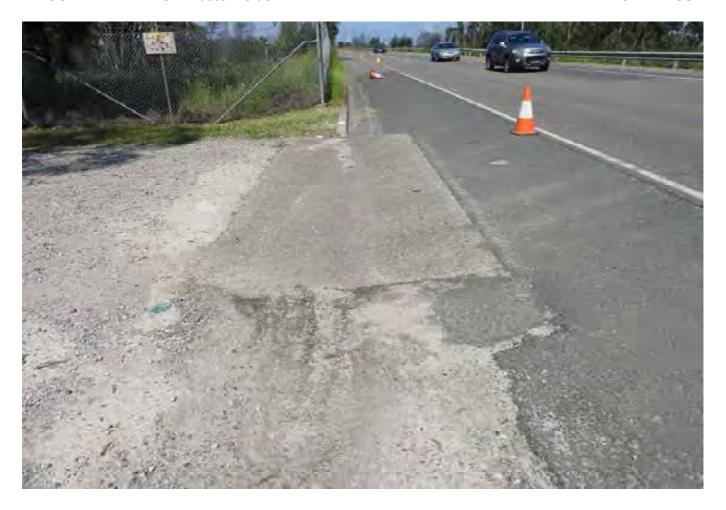

# 3.1 EXTERNAL SURVEY 3.1.1 MOOREBANK AVENUE – Eastern Side

Survey Date: 29-03-17 Card No. 4298

| AREA                               | LOCATION                                                         | DETAILS                                                                                                                                                                                                                 | PHOTO     |
|------------------------------------|------------------------------------------------------------------|-------------------------------------------------------------------------------------------------------------------------------------------------------------------------------------------------------------------------|-----------|
| Moorebank Avenue –                 |                                                                  | Conoral photo of area facing couth                                                                                                                                                                                      | 1         |
| Eastern Side                       | -                                                                | General photo of area facing south                                                                                                                                                                                      | 1         |
| Moorebank Avenue –<br>Eastern Side |                                                                  | The survey begins at the corner of the boundary fence shown in Photo 2 walking south to the northern side of the crash barrier and opposite Light Post RG78                                                             | 2         |
| Moorebank Avenue –<br>Eastern Side |                                                                  | See SK 1 for location of area surveyed                                                                                                                                                                                  | -         |
| Moorebank Avenue –<br>Eastern Side | Pavement,<br>Shoulder/Verge,<br>Kerb & Gutter &<br>Crash Barrier | Photos showing general condition cracks damage and defects                                                                                                                                                              | 3 - 255   |
| Moorebank Avenue –<br>Eastern Side | Pavement,<br>Shoulder/Verge, &<br>Crash Barrier                  | Between the northern side of the crash barrier (shown in photo 251) and the northern side of the safety fence over the railway lines (shown in photo 397). Photos showing general condition cracks damage and defects   | 256 - 403 |
| Moorebank Avenue –<br>Eastern Side | Pavement,<br>Shoulder/Verge, &<br>Fence                          | Between the northern side of the safety fence over the railway lines and the southern side of the safety fence over the railway lines (shown in photo 489).  Photos showing general condition cracks damage and defects | 404 - 490 |
| Moorebank Avenue –<br>Eastern Side | Pavement,<br>Shoulder/Verge,<br>Kerb & Gutter &<br>Crash Barrier | Between the southern side of the safety fence over the railway lines and opposite the street light post RG 78 (shown in photo 779).  Photos showing general condition cracks damage and defects                         | 491 - 789 |