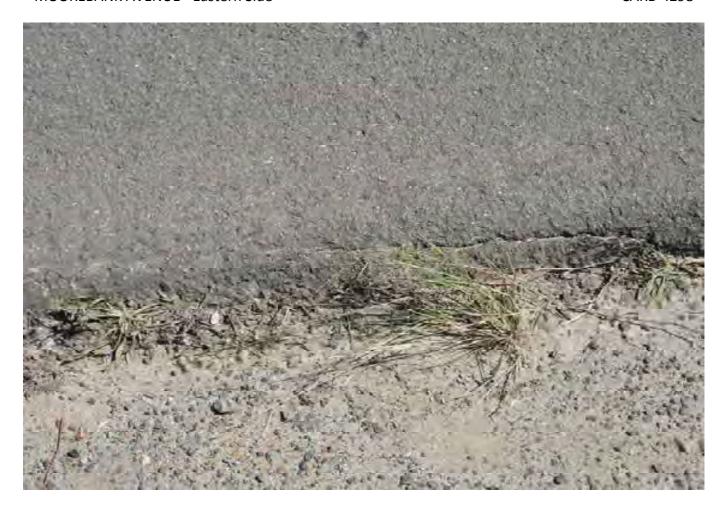

# 3.1 EXTERNAL SURVEY 3.1.1 MOOREBANK AVENUE – Eastern Side

Survey Date: 29-03-17 Card No. 4298

| AREA                               | LOCATION                                                         | DETAILS                                                                                                                                                                                                                 | PHOTO     |
|------------------------------------|------------------------------------------------------------------|-------------------------------------------------------------------------------------------------------------------------------------------------------------------------------------------------------------------------|-----------|
| Moorebank Avenue –                 |                                                                  | Conoral photo of area facing couth                                                                                                                                                                                      | 1         |
| Eastern Side                       | -                                                                | General photo of area facing south                                                                                                                                                                                      | 1         |
| Moorebank Avenue –<br>Eastern Side |                                                                  | The survey begins at the corner of the boundary fence shown in Photo 2 walking south to the northern side of the crash barrier and opposite Light Post RG78                                                             | 2         |
| Moorebank Avenue –<br>Eastern Side |                                                                  | See SK 1 for location of area surveyed                                                                                                                                                                                  | -         |
| Moorebank Avenue –<br>Eastern Side | Pavement,<br>Shoulder/Verge,<br>Kerb & Gutter &<br>Crash Barrier | Photos showing general condition cracks damage and defects                                                                                                                                                              | 3 - 255   |
| Moorebank Avenue –<br>Eastern Side | Pavement,<br>Shoulder/Verge, &<br>Crash Barrier                  | Between the northern side of the crash barrier (shown in photo 251) and the northern side of the safety fence over the railway lines (shown in photo 397). Photos showing general condition cracks damage and defects   | 256 - 403 |
| Moorebank Avenue –<br>Eastern Side | Pavement,<br>Shoulder/Verge, &<br>Fence                          | Between the northern side of the safety fence over the railway lines and the southern side of the safety fence over the railway lines (shown in photo 489).  Photos showing general condition cracks damage and defects | 404 - 490 |
| Moorebank Avenue –<br>Eastern Side | Pavement,<br>Shoulder/Verge,<br>Kerb & Gutter &<br>Crash Barrier | Between the southern side of the safety fence over the railway lines and opposite the street light post RG 78 (shown in photo 779).  Photos showing general condition cracks damage and defects                         | 491 - 789 |