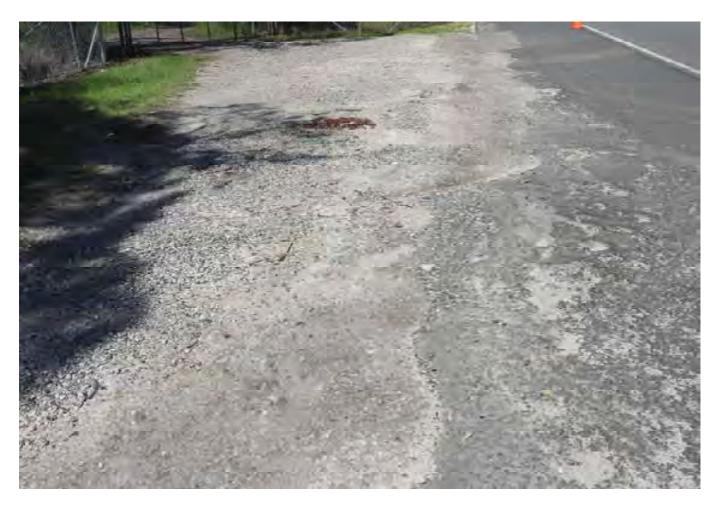

### 5. PHOTOGRAPHS

The photos of this report may not be in order and / or some photo numbers may not have been used.

The photos are referenced as "Card No." and "Photo No." in the "Property Condition Survey Findings" section of this report.

The photos are catalogued using the "Card No." at the top of each page and then the "Photo No." under each photo.

:East of Georges River

WESTERN SIDE

CARP 4306 PHOTOS I TO 905.

6144-1 MOOREBANK AVENUE

EASTERN SIDE CARD 4298 PHOYOS | TO 789,