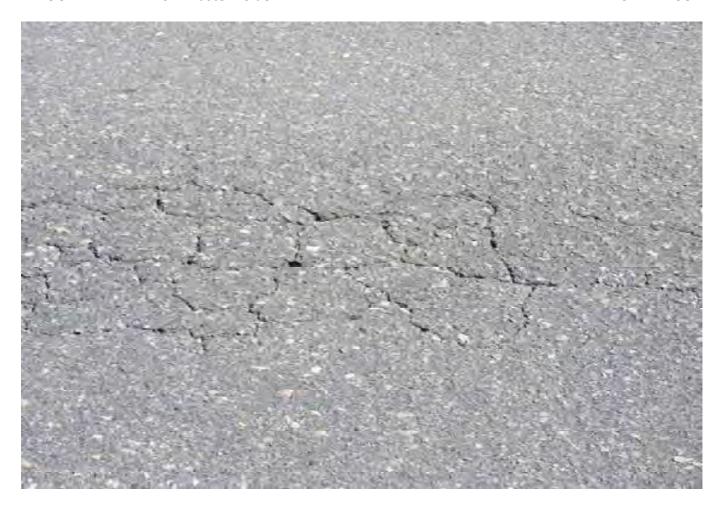

#### 1.2 Description of Cracks

Description of cracks in this report is in general accordance with AS 2870-2011 Appendix C. "Standard"

| Hairline Cracks < 0.1 mm                 |
|------------------------------------------|
| Fine Cracks < 1.0 mm                     |
| Noticeable Cracks < 5.0 mm               |
| amage with reference to concrete floors: |
| Hairline Cracks < 0.3 mm                 |
| Fine Cracks < 1.0 mm                     |
| istinct Cracks < 2.0 mm                  |
|                                          |

#### 2. METHODOLOGY

This report records the cracks etc found at the time of the site visit. The items, detailed in the report, are not an exhaustive list of all the cracks & defects or complete photographic record of the Roadway. It is our intention to record some of the cracks and other defects to show the general condition of the Roadway prior to construction works commencing.