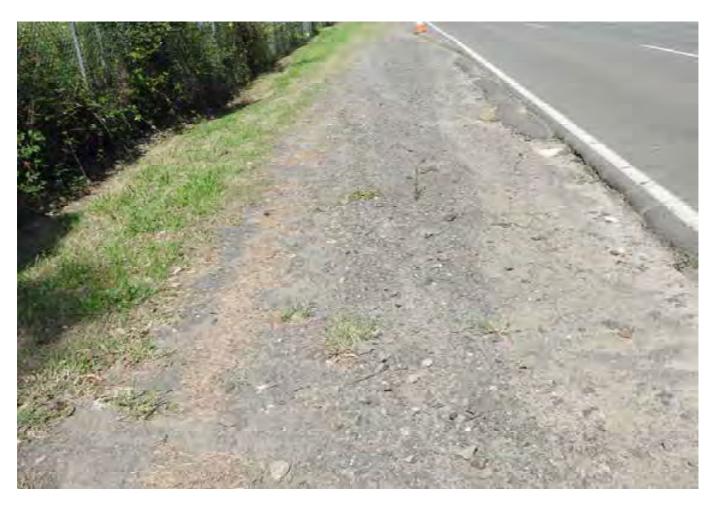

# 3.1 EXTERNAL SURVEY 3.1.1 MOOREBANK AVENUE – Eastern Side

Survey Date: 29-03-17 Card No. 4298

| AREA                               | LOCATION                                                         | DETAILS                                                                                                                                                                                                                 | PHOTO     |
|------------------------------------|------------------------------------------------------------------|-------------------------------------------------------------------------------------------------------------------------------------------------------------------------------------------------------------------------|-----------|
| Moorebank Avenue –                 |                                                                  | Conoral photo of area facing couth                                                                                                                                                                                      | 1         |
| Eastern Side                       | -                                                                | General photo of area facing south                                                                                                                                                                                      | 1         |
| Moorebank Avenue –<br>Eastern Side |                                                                  | The survey begins at the corner of the boundary fence shown in Photo 2 walking south to the northern side of the crash barrier and opposite Light Post RG78                                                             | 2         |
| Moorebank Avenue –<br>Eastern Side |                                                                  | See SK 1 for location of area surveyed                                                                                                                                                                                  | -         |
| Moorebank Avenue –<br>Eastern Side | Pavement,<br>Shoulder/Verge,<br>Kerb & Gutter &<br>Crash Barrier | Photos showing general condition cracks damage and defects                                                                                                                                                              | 3 - 255   |
| Moorebank Avenue –<br>Eastern Side | Pavement,<br>Shoulder/Verge, &<br>Crash Barrier                  | Between the northern side of the crash barrier (shown in photo 251) and the northern side of the safety fence over the railway lines (shown in photo 397). Photos showing general condition cracks damage and defects   | 256 - 403 |
| Moorebank Avenue –<br>Eastern Side | Pavement,<br>Shoulder/Verge, &<br>Fence                          | Between the northern side of the safety fence over the railway lines and the southern side of the safety fence over the railway lines (shown in photo 489).  Photos showing general condition cracks damage and defects | 404 - 490 |
| Moorebank Avenue –<br>Eastern Side | Pavement,<br>Shoulder/Verge,<br>Kerb & Gutter &<br>Crash Barrier | Between the southern side of the safety fence over the railway lines and opposite the street light post RG 78 (shown in photo 779).  Photos showing general condition cracks damage and defects                         | 491 - 789 |