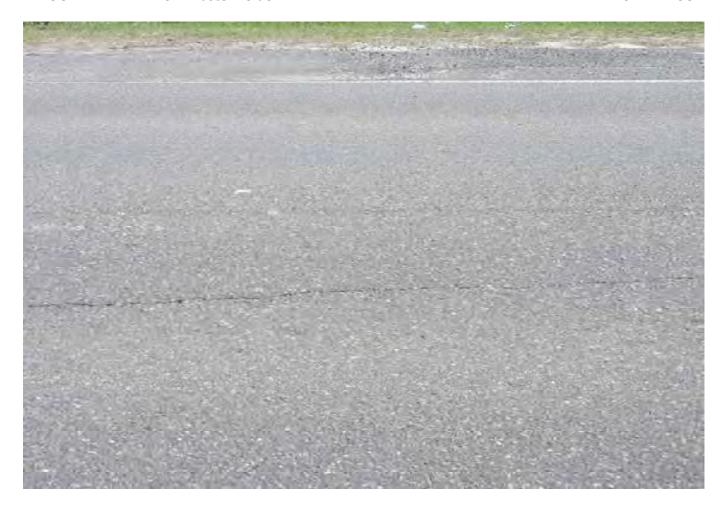

# 3.1 EXTERNAL SURVEY 3.1.1 MOOREBANK AVENUE – Eastern Side

Survey Date: 29-03-17 Card No. 4298

| AREA                               | LOCATION                                                         | DETAILS                                                                                                                                                                                                                 | PHOTO     |
|------------------------------------|------------------------------------------------------------------|-------------------------------------------------------------------------------------------------------------------------------------------------------------------------------------------------------------------------|-----------|
| Moorebank Avenue –                 |                                                                  | Conoral photo of area facing couth                                                                                                                                                                                      | 1         |
| Eastern Side                       | -                                                                | General photo of area facing south                                                                                                                                                                                      | 1         |
| Moorebank Avenue –<br>Eastern Side |                                                                  | The survey begins at the corner of the boundary fence shown in Photo 2 walking south to the northern side of the crash barrier and opposite Light Post RG78                                                             | 2         |
| Moorebank Avenue –<br>Eastern Side |                                                                  | See SK 1 for location of area surveyed                                                                                                                                                                                  | -         |
| Moorebank Avenue –<br>Eastern Side | Pavement,<br>Shoulder/Verge,<br>Kerb & Gutter &<br>Crash Barrier | Photos showing general condition cracks damage and defects                                                                                                                                                              | 3 - 255   |
| Moorebank Avenue –<br>Eastern Side | Pavement,<br>Shoulder/Verge, &<br>Crash Barrier                  | Between the northern side of the crash barrier (shown in photo 251) and the northern side of the safety fence over the railway lines (shown in photo 397). Photos showing general condition cracks damage and defects   | 256 - 403 |
| Moorebank Avenue –<br>Eastern Side | Pavement,<br>Shoulder/Verge, &<br>Fence                          | Between the northern side of the safety fence over the railway lines and the southern side of the safety fence over the railway lines (shown in photo 489).  Photos showing general condition cracks damage and defects | 404 - 490 |
| Moorebank Avenue –<br>Eastern Side | Pavement,<br>Shoulder/Verge,<br>Kerb & Gutter &<br>Crash Barrier | Between the southern side of the safety fence over the railway lines and opposite the street light post RG 78 (shown in photo 779).  Photos showing general condition cracks damage and defects                         | 491 - 789 |

### 5. PHOTOGRAPHS

The photos of this report may not be in order and / or some photo numbers may not have been used.

The photos are referenced as "Card No." and "Photo No." in the "Property Condition Survey Findings" section of this report.

The photos are catalogued using the "Card No." at the top of each page and then the "Photo No." under each photo.

:East of Georges River

WESTERN SIDE

CARP 4306 PHOTOS I TO 905.

6144-1 MOOREBANK AVENUE

EASTERN SIDE CARD 4298 PHOYOS | TO 789,