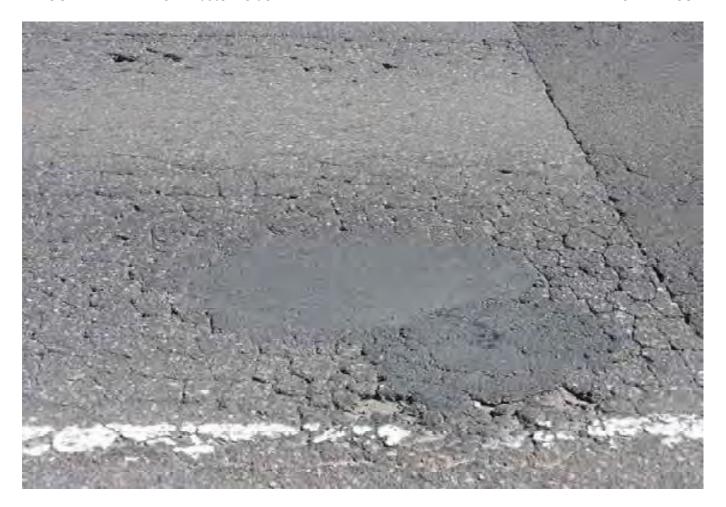

# 3.1 EXTERNAL SURVEY 3.1.1 MOOREBANK AVENUE – Eastern Side

Survey Date: 29-03-17 Card No. 4298

| AREA                               | LOCATION                                                         | DETAILS                                                                                                                                                                                                                 | PHOTO     |
|------------------------------------|------------------------------------------------------------------|-------------------------------------------------------------------------------------------------------------------------------------------------------------------------------------------------------------------------|-----------|
| Moorebank Avenue –                 |                                                                  | Conoral photo of area facing couth                                                                                                                                                                                      | 1         |
| Eastern Side                       | -                                                                | General photo of area facing south                                                                                                                                                                                      | 1         |
| Moorebank Avenue –<br>Eastern Side |                                                                  | The survey begins at the corner of the boundary fence shown in Photo 2 walking south to the northern side of the crash barrier and opposite Light Post RG78                                                             | 2         |
| Moorebank Avenue –<br>Eastern Side |                                                                  | See SK 1 for location of area surveyed                                                                                                                                                                                  | -         |
| Moorebank Avenue –<br>Eastern Side | Pavement,<br>Shoulder/Verge,<br>Kerb & Gutter &<br>Crash Barrier | Photos showing general condition cracks damage and defects                                                                                                                                                              | 3 - 255   |
| Moorebank Avenue –<br>Eastern Side | Pavement,<br>Shoulder/Verge, &<br>Crash Barrier                  | Between the northern side of the crash barrier (shown in photo 251) and the northern side of the safety fence over the railway lines (shown in photo 397). Photos showing general condition cracks damage and defects   | 256 - 403 |
| Moorebank Avenue –<br>Eastern Side | Pavement,<br>Shoulder/Verge, &<br>Fence                          | Between the northern side of the safety fence over the railway lines and the southern side of the safety fence over the railway lines (shown in photo 489).  Photos showing general condition cracks damage and defects | 404 - 490 |
| Moorebank Avenue –<br>Eastern Side | Pavement,<br>Shoulder/Verge,<br>Kerb & Gutter &<br>Crash Barrier | Between the southern side of the safety fence over the railway lines and opposite the street light post RG 78 (shown in photo 779).  Photos showing general condition cracks damage and defects                         | 491 - 789 |

### 5. PHOTOGRAPHS

The photos of this report may not be in order and / or some photo numbers may not have been used.

The photos are referenced as "Card No." and "Photo No." in the "Property Condition Survey Findings" section of this report.

The photos are catalogued using the "Card No." at the top of each page and then the "Photo No." under each photo.

:East of Georges River

WESTERN SIDE

CARP 4306 PHOTOS I TO 905.

6144-1 MOOREBANK AVENUE

EASTERN SIDE CARD 4298 PHOYOS | TO 789,