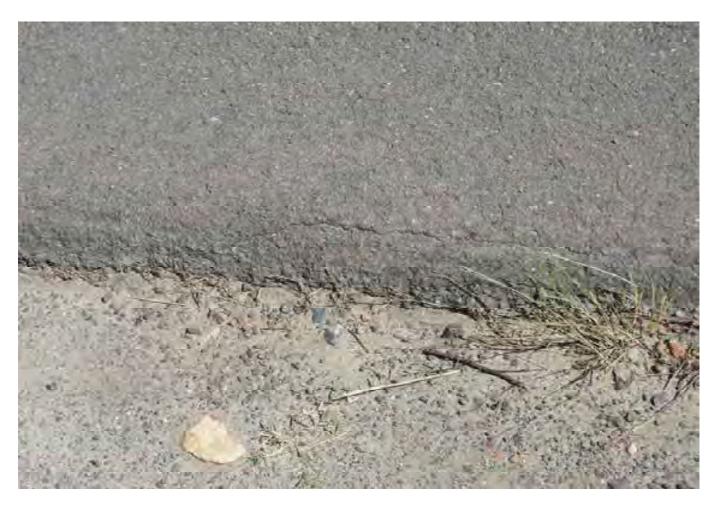

# 3.1 EXTERNAL SURVEY 3.1.1 MOOREBANK AVENUE – Eastern Side

Survey Date: 29-03-17 Card No. 4298

| AREA                               | LOCATION                                                         | DETAILS                                                                                                                                                                                                                 | PHOTO     |
|------------------------------------|------------------------------------------------------------------|-------------------------------------------------------------------------------------------------------------------------------------------------------------------------------------------------------------------------|-----------|
| Moorebank Avenue –                 |                                                                  | Conoral photo of area facing couth                                                                                                                                                                                      | 1         |
| Eastern Side                       | -                                                                | General photo of area facing south                                                                                                                                                                                      | 1         |
| Moorebank Avenue –<br>Eastern Side |                                                                  | The survey begins at the corner of the boundary fence shown in Photo 2 walking south to the northern side of the crash barrier and opposite Light Post RG78                                                             | 2         |
| Moorebank Avenue –<br>Eastern Side |                                                                  | See SK 1 for location of area surveyed                                                                                                                                                                                  | -         |
| Moorebank Avenue –<br>Eastern Side | Pavement,<br>Shoulder/Verge,<br>Kerb & Gutter &<br>Crash Barrier | Photos showing general condition cracks damage and defects                                                                                                                                                              | 3 - 255   |
| Moorebank Avenue –<br>Eastern Side | Pavement,<br>Shoulder/Verge, &<br>Crash Barrier                  | Between the northern side of the crash barrier (shown in photo 251) and the northern side of the safety fence over the railway lines (shown in photo 397). Photos showing general condition cracks damage and defects   | 256 - 403 |
| Moorebank Avenue –<br>Eastern Side | Pavement,<br>Shoulder/Verge, &<br>Fence                          | Between the northern side of the safety fence over the railway lines and the southern side of the safety fence over the railway lines (shown in photo 489).  Photos showing general condition cracks damage and defects | 404 - 490 |
| Moorebank Avenue –<br>Eastern Side | Pavement,<br>Shoulder/Verge,<br>Kerb & Gutter &<br>Crash Barrier | Between the southern side of the safety fence over the railway lines and opposite the street light post RG 78 (shown in photo 779).  Photos showing general condition cracks damage and defects                         | 491 - 789 |