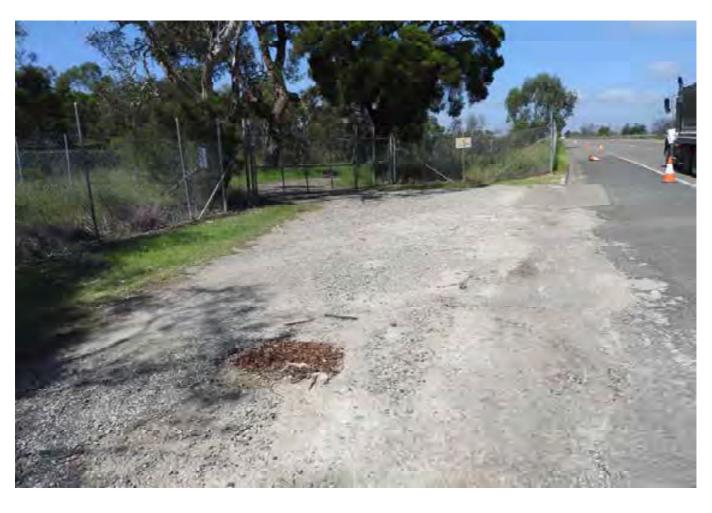

# 3.1 EXTERNAL SURVEY 3.1.1 MOOREBANK AVENUE – Eastern Side

Survey Date: 29-03-17 Card No. 4298

| AREA                               | LOCATION                                                         | DETAILS                                                                                                                                                                                                                 | PHOTO     |
|------------------------------------|------------------------------------------------------------------|-------------------------------------------------------------------------------------------------------------------------------------------------------------------------------------------------------------------------|-----------|
| Moorebank Avenue –                 |                                                                  | Conoral photo of area facing couth                                                                                                                                                                                      | 1         |
| Eastern Side                       | -                                                                | General photo of area facing south                                                                                                                                                                                      | 1         |
| Moorebank Avenue –<br>Eastern Side |                                                                  | The survey begins at the corner of the boundary fence shown in Photo 2 walking south to the northern side of the crash barrier and opposite Light Post RG78                                                             | 2         |
| Moorebank Avenue –<br>Eastern Side |                                                                  | See SK 1 for location of area surveyed                                                                                                                                                                                  | -         |
| Moorebank Avenue –<br>Eastern Side | Pavement,<br>Shoulder/Verge,<br>Kerb & Gutter &<br>Crash Barrier | Photos showing general condition cracks damage and defects                                                                                                                                                              | 3 - 255   |
| Moorebank Avenue –<br>Eastern Side | Pavement,<br>Shoulder/Verge, &<br>Crash Barrier                  | Between the northern side of the crash barrier (shown in photo 251) and the northern side of the safety fence over the railway lines (shown in photo 397). Photos showing general condition cracks damage and defects   | 256 - 403 |
| Moorebank Avenue –<br>Eastern Side | Pavement,<br>Shoulder/Verge, &<br>Fence                          | Between the northern side of the safety fence over the railway lines and the southern side of the safety fence over the railway lines (shown in photo 489).  Photos showing general condition cracks damage and defects | 404 - 490 |
| Moorebank Avenue –<br>Eastern Side | Pavement,<br>Shoulder/Verge,<br>Kerb & Gutter &<br>Crash Barrier | Between the southern side of the safety fence over the railway lines and opposite the street light post RG 78 (shown in photo 779).  Photos showing general condition cracks damage and defects                         | 491 - 789 |