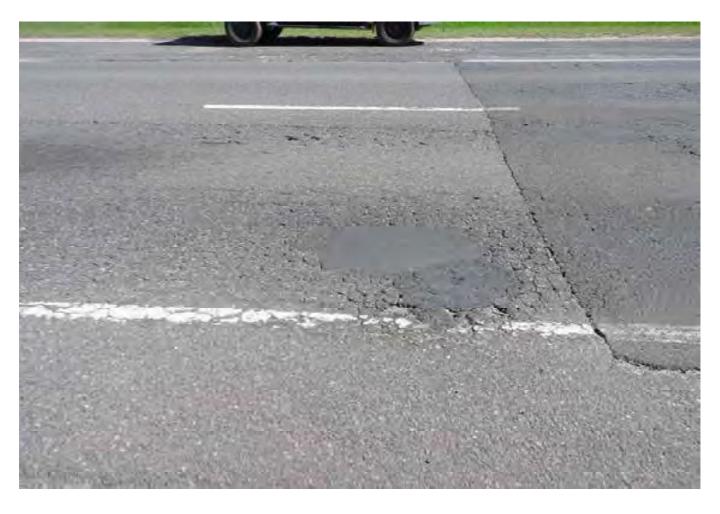

# 3.1 EXTERNAL SURVEY 3.1.1 MOOREBANK AVENUE – Eastern Side

Survey Date: 29-03-17 Card No. 4298

| AREA                               | LOCATION                                                         | DETAILS                                                                                                                                                                                                                 | PHOTO     |
|------------------------------------|------------------------------------------------------------------|-------------------------------------------------------------------------------------------------------------------------------------------------------------------------------------------------------------------------|-----------|
| Moorebank Avenue –                 |                                                                  | Conoral photo of area facing couth                                                                                                                                                                                      | 1         |
| Eastern Side                       | -                                                                | General photo of area facing south                                                                                                                                                                                      | 1         |
| Moorebank Avenue –<br>Eastern Side |                                                                  | The survey begins at the corner of the boundary fence shown in Photo 2 walking south to the northern side of the crash barrier and opposite Light Post RG78                                                             | 2         |
| Moorebank Avenue –<br>Eastern Side |                                                                  | See SK 1 for location of area surveyed                                                                                                                                                                                  | -         |
| Moorebank Avenue –<br>Eastern Side | Pavement,<br>Shoulder/Verge,<br>Kerb & Gutter &<br>Crash Barrier | Photos showing general condition cracks damage and defects                                                                                                                                                              | 3 - 255   |
| Moorebank Avenue –<br>Eastern Side | Pavement,<br>Shoulder/Verge, &<br>Crash Barrier                  | Between the northern side of the crash barrier (shown in photo 251) and the northern side of the safety fence over the railway lines (shown in photo 397). Photos showing general condition cracks damage and defects   | 256 - 403 |
| Moorebank Avenue –<br>Eastern Side | Pavement,<br>Shoulder/Verge, &<br>Fence                          | Between the northern side of the safety fence over the railway lines and the southern side of the safety fence over the railway lines (shown in photo 489).  Photos showing general condition cracks damage and defects | 404 - 490 |
| Moorebank Avenue –<br>Eastern Side | Pavement,<br>Shoulder/Verge,<br>Kerb & Gutter &<br>Crash Barrier | Between the southern side of the safety fence over the railway lines and opposite the street light post RG 78 (shown in photo 779).  Photos showing general condition cracks damage and defects                         | 491 - 789 |