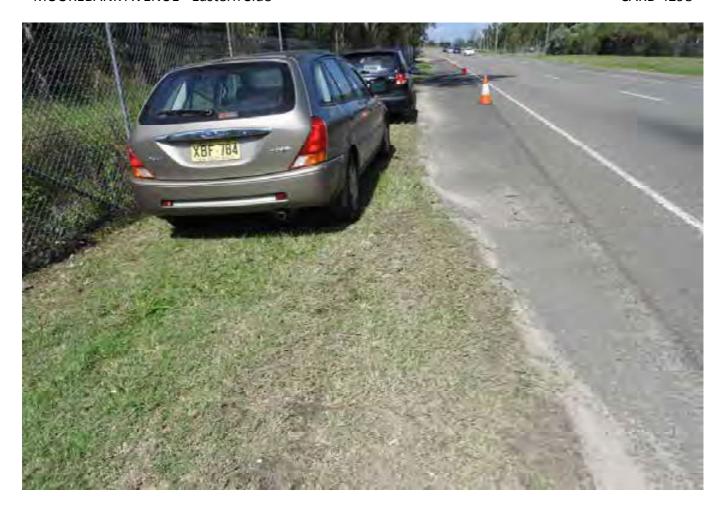

# 3.1 EXTERNAL SURVEY 3.1.1 MOOREBANK AVENUE – Eastern Side

Survey Date: 29-03-17 Card No. 4298

| AREA                               | LOCATION                                                         | DETAILS                                                                                                                                                                                                                 | PHOTO     |
|------------------------------------|------------------------------------------------------------------|-------------------------------------------------------------------------------------------------------------------------------------------------------------------------------------------------------------------------|-----------|
| Moorebank Avenue –                 |                                                                  | Conoral photo of area facing couth                                                                                                                                                                                      | 1         |
| Eastern Side                       | -                                                                | General photo of area facing south                                                                                                                                                                                      | 1         |
| Moorebank Avenue –<br>Eastern Side |                                                                  | The survey begins at the corner of the boundary fence shown in Photo 2 walking south to the northern side of the crash barrier and opposite Light Post RG78                                                             | 2         |
| Moorebank Avenue –<br>Eastern Side |                                                                  | See SK 1 for location of area surveyed                                                                                                                                                                                  | -         |
| Moorebank Avenue –<br>Eastern Side | Pavement,<br>Shoulder/Verge,<br>Kerb & Gutter &<br>Crash Barrier | Photos showing general condition cracks damage and defects                                                                                                                                                              | 3 - 255   |
| Moorebank Avenue –<br>Eastern Side | Pavement,<br>Shoulder/Verge, &<br>Crash Barrier                  | Between the northern side of the crash barrier (shown in photo 251) and the northern side of the safety fence over the railway lines (shown in photo 397). Photos showing general condition cracks damage and defects   | 256 - 403 |
| Moorebank Avenue –<br>Eastern Side | Pavement,<br>Shoulder/Verge, &<br>Fence                          | Between the northern side of the safety fence over the railway lines and the southern side of the safety fence over the railway lines (shown in photo 489).  Photos showing general condition cracks damage and defects | 404 - 490 |
| Moorebank Avenue –<br>Eastern Side | Pavement,<br>Shoulder/Verge,<br>Kerb & Gutter &<br>Crash Barrier | Between the southern side of the safety fence over the railway lines and opposite the street light post RG 78 (shown in photo 779).  Photos showing general condition cracks damage and defects                         | 491 - 789 |