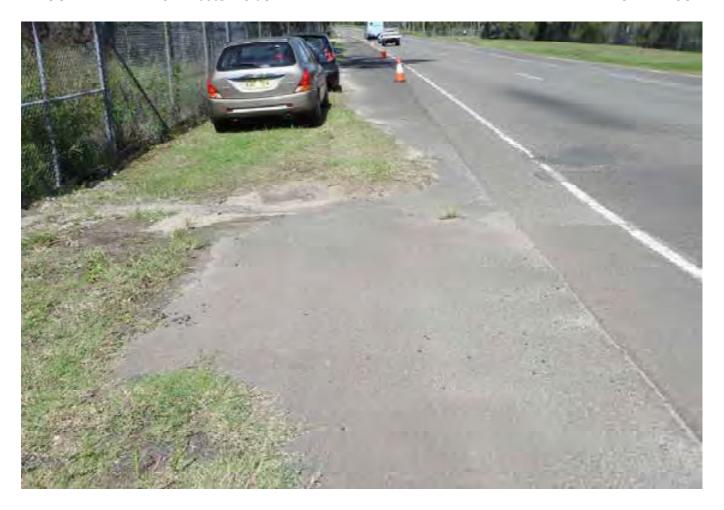

# 3.1 EXTERNAL SURVEY 3.1.1 MOOREBANK AVENUE – Eastern Side

Survey Date: 29-03-17 Card No. 4298

| AREA                               | LOCATION                                                         | DETAILS                                                                                                                                                                                                                 | PHOTO     |
|------------------------------------|------------------------------------------------------------------|-------------------------------------------------------------------------------------------------------------------------------------------------------------------------------------------------------------------------|-----------|
| Moorebank Avenue –                 |                                                                  | Conoral photo of area facing couth                                                                                                                                                                                      | 1         |
| Eastern Side                       | -                                                                | General photo of area facing south                                                                                                                                                                                      | 1         |
| Moorebank Avenue –<br>Eastern Side |                                                                  | The survey begins at the corner of the boundary fence shown in Photo 2 walking south to the northern side of the crash barrier and opposite Light Post RG78                                                             | 2         |
| Moorebank Avenue –<br>Eastern Side |                                                                  | See SK 1 for location of area surveyed                                                                                                                                                                                  | -         |
| Moorebank Avenue –<br>Eastern Side | Pavement,<br>Shoulder/Verge,<br>Kerb & Gutter &<br>Crash Barrier | Photos showing general condition cracks damage and defects                                                                                                                                                              | 3 - 255   |
| Moorebank Avenue –<br>Eastern Side | Pavement,<br>Shoulder/Verge, &<br>Crash Barrier                  | Between the northern side of the crash barrier (shown in photo 251) and the northern side of the safety fence over the railway lines (shown in photo 397). Photos showing general condition cracks damage and defects   | 256 - 403 |
| Moorebank Avenue –<br>Eastern Side | Pavement,<br>Shoulder/Verge, &<br>Fence                          | Between the northern side of the safety fence over the railway lines and the southern side of the safety fence over the railway lines (shown in photo 489).  Photos showing general condition cracks damage and defects | 404 - 490 |
| Moorebank Avenue –<br>Eastern Side | Pavement,<br>Shoulder/Verge,<br>Kerb & Gutter &<br>Crash Barrier | Between the southern side of the safety fence over the railway lines and opposite the street light post RG 78 (shown in photo 779).  Photos showing general condition cracks damage and defects                         | 491 - 789 |