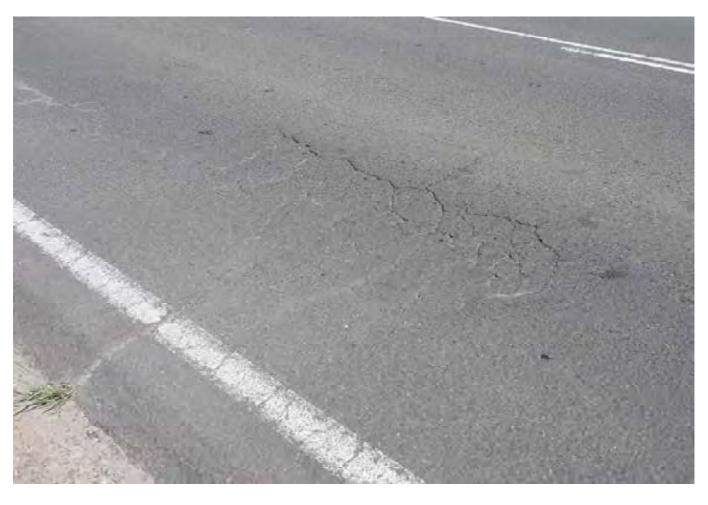

# 3.1 EXTERNAL SURVEY 3.1.1 MOOREBANK AVENUE – Eastern Side

Survey Date: 29-03-17 Card No. 4298

| AREA                               | LOCATION                                                         | DETAILS                                                                                                                                                                                                                 | PHOTO     |
|------------------------------------|------------------------------------------------------------------|-------------------------------------------------------------------------------------------------------------------------------------------------------------------------------------------------------------------------|-----------|
| Moorebank Avenue –                 |                                                                  | Conoral photo of area facing couth                                                                                                                                                                                      | 1         |
| Eastern Side                       | -                                                                | General photo of area facing south                                                                                                                                                                                      | 1         |
| Moorebank Avenue –<br>Eastern Side |                                                                  | The survey begins at the corner of the boundary fence shown in Photo 2 walking south to the northern side of the crash barrier and opposite Light Post RG78                                                             | 2         |
| Moorebank Avenue –<br>Eastern Side |                                                                  | See SK 1 for location of area surveyed                                                                                                                                                                                  | -         |
| Moorebank Avenue –<br>Eastern Side | Pavement,<br>Shoulder/Verge,<br>Kerb & Gutter &<br>Crash Barrier | Photos showing general condition cracks damage and defects                                                                                                                                                              | 3 - 255   |
| Moorebank Avenue –<br>Eastern Side | Pavement,<br>Shoulder/Verge, &<br>Crash Barrier                  | Between the northern side of the crash barrier (shown in photo 251) and the northern side of the safety fence over the railway lines (shown in photo 397). Photos showing general condition cracks damage and defects   | 256 - 403 |
| Moorebank Avenue –<br>Eastern Side | Pavement,<br>Shoulder/Verge, &<br>Fence                          | Between the northern side of the safety fence over the railway lines and the southern side of the safety fence over the railway lines (shown in photo 489).  Photos showing general condition cracks damage and defects | 404 - 490 |
| Moorebank Avenue –<br>Eastern Side | Pavement,<br>Shoulder/Verge,<br>Kerb & Gutter &<br>Crash Barrier | Between the southern side of the safety fence over the railway lines and opposite the street light post RG 78 (shown in photo 779).  Photos showing general condition cracks damage and defects                         | 491 - 789 |