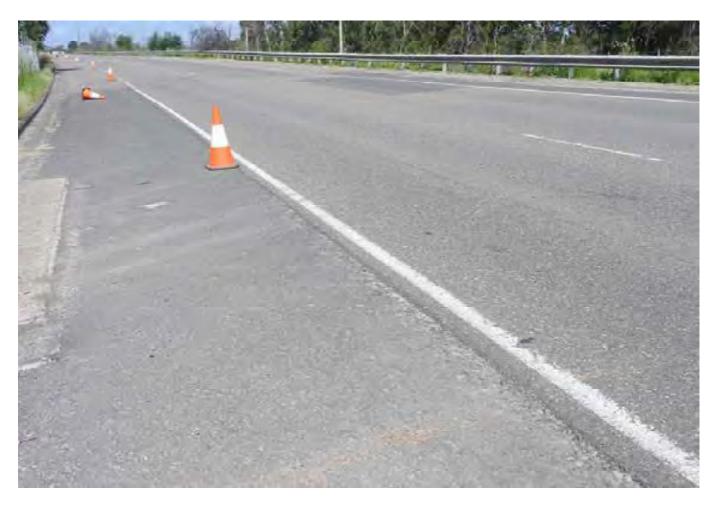

# 3.1 EXTERNAL SURVEY 3.1.1 MOOREBANK AVENUE – Eastern Side

Survey Date: 29-03-17 Card No. 4298

| AREA                               | LOCATION                                                         | DETAILS                                                                                                                                                                                                                 | PHOTO     |
|------------------------------------|------------------------------------------------------------------|-------------------------------------------------------------------------------------------------------------------------------------------------------------------------------------------------------------------------|-----------|
| Moorebank Avenue –                 |                                                                  | Conoral photo of area facing couth                                                                                                                                                                                      | 1         |
| Eastern Side                       | -                                                                | General photo of area facing south                                                                                                                                                                                      | 1         |
| Moorebank Avenue –<br>Eastern Side |                                                                  | The survey begins at the corner of the boundary fence shown in Photo 2 walking south to the northern side of the crash barrier and opposite Light Post RG78                                                             | 2         |
| Moorebank Avenue –<br>Eastern Side |                                                                  | See SK 1 for location of area surveyed                                                                                                                                                                                  | -         |
| Moorebank Avenue –<br>Eastern Side | Pavement,<br>Shoulder/Verge,<br>Kerb & Gutter &<br>Crash Barrier | Photos showing general condition cracks damage and defects                                                                                                                                                              | 3 - 255   |
| Moorebank Avenue –<br>Eastern Side | Pavement,<br>Shoulder/Verge, &<br>Crash Barrier                  | Between the northern side of the crash barrier (shown in photo 251) and the northern side of the safety fence over the railway lines (shown in photo 397). Photos showing general condition cracks damage and defects   | 256 - 403 |
| Moorebank Avenue –<br>Eastern Side | Pavement,<br>Shoulder/Verge, &<br>Fence                          | Between the northern side of the safety fence over the railway lines and the southern side of the safety fence over the railway lines (shown in photo 489).  Photos showing general condition cracks damage and defects | 404 - 490 |
| Moorebank Avenue –<br>Eastern Side | Pavement,<br>Shoulder/Verge,<br>Kerb & Gutter &<br>Crash Barrier | Between the southern side of the safety fence over the railway lines and opposite the street light post RG 78 (shown in photo 779).  Photos showing general condition cracks damage and defects                         | 491 - 789 |