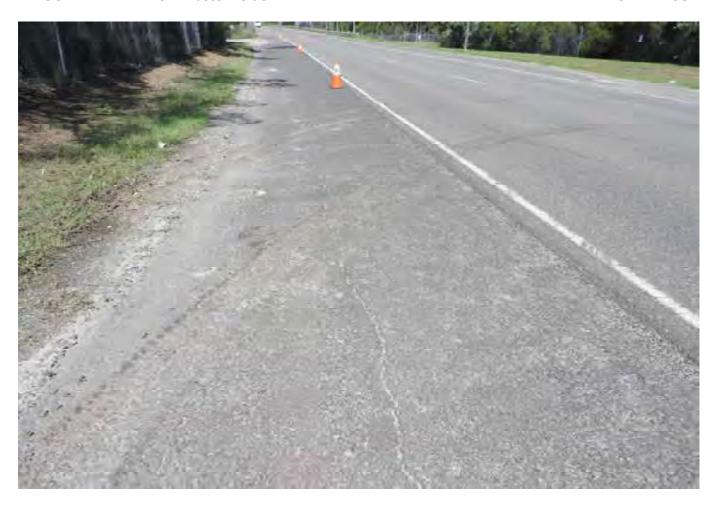

# 3. DILAPIDATION SURVEY FINDINGS

| 3.1   | EXTERNAL SURVEY                 |
|-------|---------------------------------|
| 3.1.2 | MOOREBANK AVENUE – Western Side |

Survey Date: 29-03-17 Card No. 4306

| AREA                               | LOCATION                                        | DETAILS                                                                                                                                                                                                                                                                                | PHOTO     |
|------------------------------------|-------------------------------------------------|----------------------------------------------------------------------------------------------------------------------------------------------------------------------------------------------------------------------------------------------------------------------------------------|-----------|
| Moorebank Avenue –<br>Western Side | -                                               | General photo of area facing south                                                                                                                                                                                                                                                     | 1         |
| Moorebank Avenue –<br>Western Side |                                                 | The survey begins at the Light Post RG 68 shown in Photo 2 walking south to the northern side of the crash barrier                                                                                                                                                                     | 2         |
| Moorebank Avenue –<br>Western Side |                                                 | See SK 1 for location of area surveyed                                                                                                                                                                                                                                                 | -         |
| Moorebank Avenue –<br>Western Side | Pavement,<br>Shoulder/Verge, &<br>Fence         | Photos showing general condition cracks damage and defects                                                                                                                                                                                                                             | 3 - 246   |
| Moorebank Avenue –<br>Western Side | Pavement,<br>Shoulder/Verge, &<br>Crash Barrier | Between the northern side of the crash barrier (shown in photo 247) and the northern side of the bridge over the railway lines (shown in photo 521).  Photos showing general condition cracks damage and defects                                                                       | 247 - 520 |
| Moorebank Avenue –<br>Western Side | Safety fence and<br>Kerb                        | Between the northern side of the bridge over the railway lines and the southern side of the bridge. Photos showing general condition cracks damage and defects For this section of the survey these photos have been taken from the eastern side of the roadway using zoom photography | 521 - 554 |
| Moorebank Avenue –<br>Western Side | Pavement,<br>Shoulder/Verge, &<br>Crash Barrier | Between the southern side of the bridge (shown in photo 555) and the Light Post RG 78 (shown in photo 891). Photos showing general condition cracks damage and defects                                                                                                                 | 555 - 905 |

### 5. PHOTOGRAPHS

The photos of this report may not be in order and / or some photo numbers may not have been used.

The photos are referenced as "Card No." and "Photo No." in the "Property Condition Survey Findings" section of this report.

The photos are catalogued using the "Card No." at the top of each page and then the "Photo No." under each photo.

:East of Georges River

WESTERN SIDE

CARP 4306 PHOTOS I TO 905.

6144-1 MOOREBANK AVENUE

EASTERN SIDE CARD 4298 PHOYOS | TO 789,