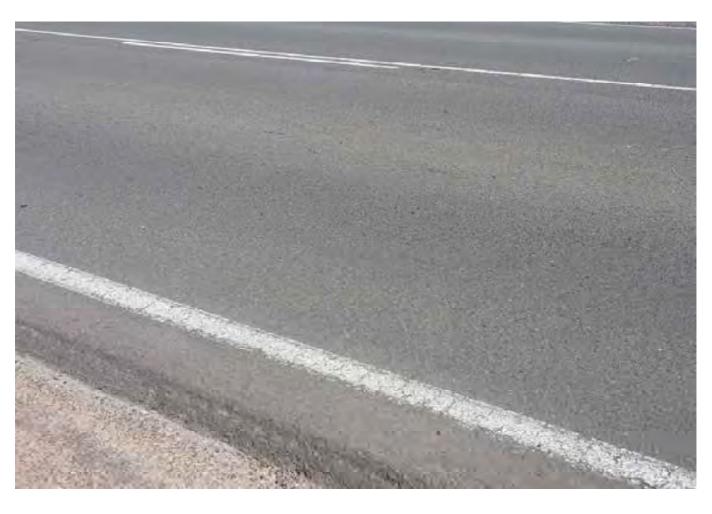

# 3.1 EXTERNAL SURVEY 3.1.1 MOOREBANK AVENUE – Eastern Side

Survey Date: 29-03-17 Card No. 4298

| AREA                               | LOCATION                                                         | DETAILS                                                                                                                                                                                                                 | PHOTO     |
|------------------------------------|------------------------------------------------------------------|-------------------------------------------------------------------------------------------------------------------------------------------------------------------------------------------------------------------------|-----------|
| Moorebank Avenue –                 |                                                                  | Conoral photo of area facing couth                                                                                                                                                                                      | 1         |
| Eastern Side                       | -                                                                | General photo of area facing south                                                                                                                                                                                      | 1         |
| Moorebank Avenue –<br>Eastern Side |                                                                  | The survey begins at the corner of the boundary fence shown in Photo 2 walking south to the northern side of the crash barrier and opposite Light Post RG78                                                             | 2         |
| Moorebank Avenue –<br>Eastern Side |                                                                  | See SK 1 for location of area surveyed                                                                                                                                                                                  | -         |
| Moorebank Avenue –<br>Eastern Side | Pavement,<br>Shoulder/Verge,<br>Kerb & Gutter &<br>Crash Barrier | Photos showing general condition cracks damage and defects                                                                                                                                                              | 3 - 255   |
| Moorebank Avenue –<br>Eastern Side | Pavement,<br>Shoulder/Verge, &<br>Crash Barrier                  | Between the northern side of the crash barrier (shown in photo 251) and the northern side of the safety fence over the railway lines (shown in photo 397). Photos showing general condition cracks damage and defects   | 256 - 403 |
| Moorebank Avenue –<br>Eastern Side | Pavement,<br>Shoulder/Verge, &<br>Fence                          | Between the northern side of the safety fence over the railway lines and the southern side of the safety fence over the railway lines (shown in photo 489).  Photos showing general condition cracks damage and defects | 404 - 490 |
| Moorebank Avenue –<br>Eastern Side | Pavement,<br>Shoulder/Verge,<br>Kerb & Gutter &<br>Crash Barrier | Between the southern side of the safety fence over the railway lines and opposite the street light post RG 78 (shown in photo 779).  Photos showing general condition cracks damage and defects                         | 491 - 789 |