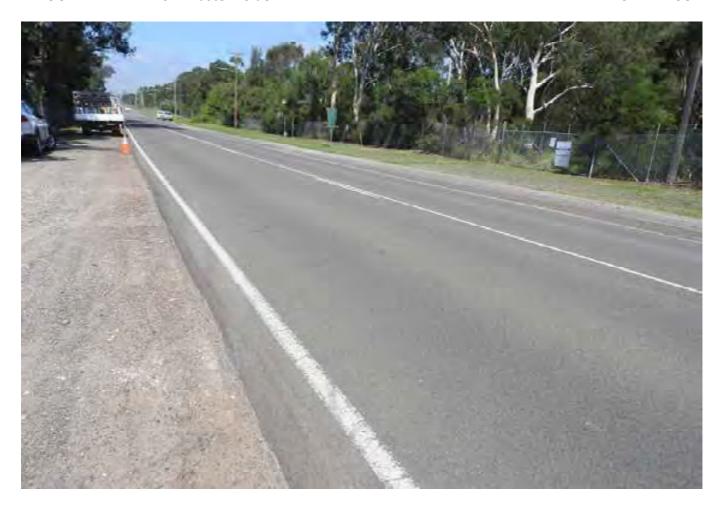

# 3.1 EXTERNAL SURVEY 3.1.1 MOOREBANK AVENUE – Eastern Side

Survey Date: 29-03-17 Card No. 4298

| AREA                               | LOCATION                                                         | DETAILS                                                                                                                                                                                                                 | PHOTO     |
|------------------------------------|------------------------------------------------------------------|-------------------------------------------------------------------------------------------------------------------------------------------------------------------------------------------------------------------------|-----------|
| Moorebank Avenue –                 |                                                                  | Conoral photo of area facing couth                                                                                                                                                                                      | 1         |
| Eastern Side                       | -                                                                | General photo of area facing south                                                                                                                                                                                      | 1         |
| Moorebank Avenue –<br>Eastern Side |                                                                  | The survey begins at the corner of the boundary fence shown in Photo 2 walking south to the northern side of the crash barrier and opposite Light Post RG78                                                             | 2         |
| Moorebank Avenue –<br>Eastern Side |                                                                  | See SK 1 for location of area surveyed                                                                                                                                                                                  | -         |
| Moorebank Avenue –<br>Eastern Side | Pavement,<br>Shoulder/Verge,<br>Kerb & Gutter &<br>Crash Barrier | Photos showing general condition cracks damage and defects                                                                                                                                                              | 3 - 255   |
| Moorebank Avenue –<br>Eastern Side | Pavement,<br>Shoulder/Verge, &<br>Crash Barrier                  | Between the northern side of the crash barrier (shown in photo 251) and the northern side of the safety fence over the railway lines (shown in photo 397). Photos showing general condition cracks damage and defects   | 256 - 403 |
| Moorebank Avenue –<br>Eastern Side | Pavement,<br>Shoulder/Verge, &<br>Fence                          | Between the northern side of the safety fence over the railway lines and the southern side of the safety fence over the railway lines (shown in photo 489).  Photos showing general condition cracks damage and defects | 404 - 490 |
| Moorebank Avenue –<br>Eastern Side | Pavement,<br>Shoulder/Verge,<br>Kerb & Gutter &<br>Crash Barrier | Between the southern side of the safety fence over the railway lines and opposite the street light post RG 78 (shown in photo 779).  Photos showing general condition cracks damage and defects                         | 491 - 789 |