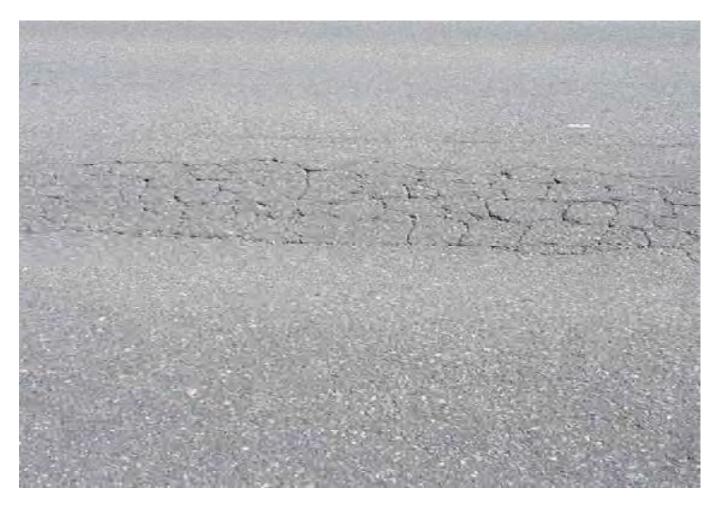

# 3.1 EXTERNAL SURVEY 3.1.1 MOOREBANK AVENUE – Eastern Side

Survey Date: 29-03-17 Card No. 4298

| AREA                               | LOCATION                                                         | DETAILS                                                                                                                                                                                                                 | PHOTO     |
|------------------------------------|------------------------------------------------------------------|-------------------------------------------------------------------------------------------------------------------------------------------------------------------------------------------------------------------------|-----------|
| Moorebank Avenue –                 |                                                                  | Conoral photo of area facing couth                                                                                                                                                                                      | 1         |
| Eastern Side                       | -                                                                | General photo of area facing south                                                                                                                                                                                      | 1         |
| Moorebank Avenue –<br>Eastern Side |                                                                  | The survey begins at the corner of the boundary fence shown in Photo 2 walking south to the northern side of the crash barrier and opposite Light Post RG78                                                             | 2         |
| Moorebank Avenue –<br>Eastern Side |                                                                  | See SK 1 for location of area surveyed                                                                                                                                                                                  | -         |
| Moorebank Avenue –<br>Eastern Side | Pavement,<br>Shoulder/Verge,<br>Kerb & Gutter &<br>Crash Barrier | Photos showing general condition cracks damage and defects                                                                                                                                                              | 3 - 255   |
| Moorebank Avenue –<br>Eastern Side | Pavement,<br>Shoulder/Verge, &<br>Crash Barrier                  | Between the northern side of the crash barrier (shown in photo 251) and the northern side of the safety fence over the railway lines (shown in photo 397). Photos showing general condition cracks damage and defects   | 256 - 403 |
| Moorebank Avenue –<br>Eastern Side | Pavement,<br>Shoulder/Verge, &<br>Fence                          | Between the northern side of the safety fence over the railway lines and the southern side of the safety fence over the railway lines (shown in photo 489).  Photos showing general condition cracks damage and defects | 404 - 490 |
| Moorebank Avenue –<br>Eastern Side | Pavement,<br>Shoulder/Verge,<br>Kerb & Gutter &<br>Crash Barrier | Between the southern side of the safety fence over the railway lines and opposite the street light post RG 78 (shown in photo 779).  Photos showing general condition cracks damage and defects                         | 491 - 789 |