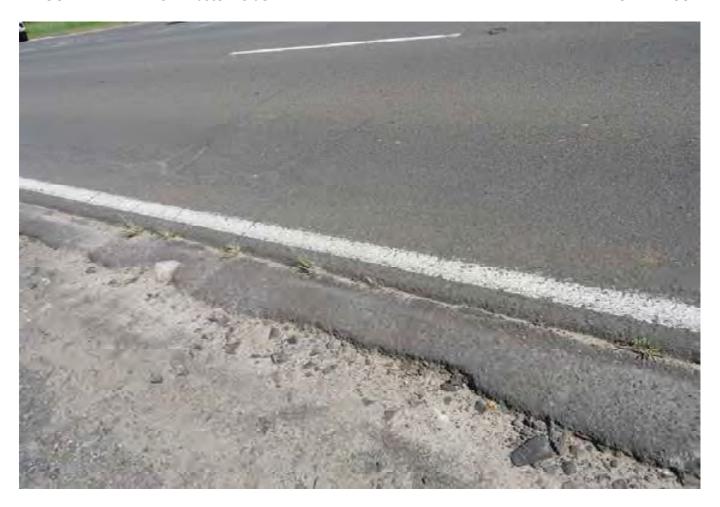

# 3.1 EXTERNAL SURVEY 3.1.1 MOOREBANK AVENUE – Eastern Side

Survey Date: 29-03-17 Card No. 4298

| AREA                               | LOCATION                                                         | DETAILS                                                                                                                                                                                                                 | PHOTO     |
|------------------------------------|------------------------------------------------------------------|-------------------------------------------------------------------------------------------------------------------------------------------------------------------------------------------------------------------------|-----------|
| Moorebank Avenue –                 |                                                                  | Conoral photo of area facing couth                                                                                                                                                                                      | 1         |
| Eastern Side                       | -                                                                | General photo of area facing south                                                                                                                                                                                      | 1         |
| Moorebank Avenue –<br>Eastern Side |                                                                  | The survey begins at the corner of the boundary fence shown in Photo 2 walking south to the northern side of the crash barrier and opposite Light Post RG78                                                             | 2         |
| Moorebank Avenue –<br>Eastern Side |                                                                  | See SK 1 for location of area surveyed                                                                                                                                                                                  | -         |
| Moorebank Avenue –<br>Eastern Side | Pavement,<br>Shoulder/Verge,<br>Kerb & Gutter &<br>Crash Barrier | Photos showing general condition cracks damage and defects                                                                                                                                                              | 3 - 255   |
| Moorebank Avenue –<br>Eastern Side | Pavement,<br>Shoulder/Verge, &<br>Crash Barrier                  | Between the northern side of the crash barrier (shown in photo 251) and the northern side of the safety fence over the railway lines (shown in photo 397). Photos showing general condition cracks damage and defects   | 256 - 403 |
| Moorebank Avenue –<br>Eastern Side | Pavement,<br>Shoulder/Verge, &<br>Fence                          | Between the northern side of the safety fence over the railway lines and the southern side of the safety fence over the railway lines (shown in photo 489).  Photos showing general condition cracks damage and defects | 404 - 490 |
| Moorebank Avenue –<br>Eastern Side | Pavement,<br>Shoulder/Verge,<br>Kerb & Gutter &<br>Crash Barrier | Between the southern side of the safety fence over the railway lines and opposite the street light post RG 78 (shown in photo 779).  Photos showing general condition cracks damage and defects                         | 491 - 789 |

# 3. DILAPIDATION SURVEY FINDINGS

| 3.1   | EXTERNAL SURVEY                 |
|-------|---------------------------------|
| 3.1.2 | MOOREBANK AVENUE – Western Side |

Survey Date: 29-03-17 Card No. 4306

| AREA                               | LOCATION                                        | DETAILS                                                                                                                                                                                                                                                                                | PHOTO     |
|------------------------------------|-------------------------------------------------|----------------------------------------------------------------------------------------------------------------------------------------------------------------------------------------------------------------------------------------------------------------------------------------|-----------|
| Moorebank Avenue –<br>Western Side | -                                               | General photo of area facing south                                                                                                                                                                                                                                                     | 1         |
| Moorebank Avenue –<br>Western Side |                                                 | The survey begins at the Light Post RG 68 shown in Photo 2 walking south to the northern side of the crash barrier                                                                                                                                                                     | 2         |
| Moorebank Avenue –<br>Western Side |                                                 | See SK 1 for location of area surveyed                                                                                                                                                                                                                                                 | -         |
| Moorebank Avenue –<br>Western Side | Pavement,<br>Shoulder/Verge, &<br>Fence         | Photos showing general condition cracks damage and defects                                                                                                                                                                                                                             | 3 - 246   |
| Moorebank Avenue –<br>Western Side | Pavement,<br>Shoulder/Verge, &<br>Crash Barrier | Between the northern side of the crash barrier (shown in photo 247) and the northern side of the bridge over the railway lines (shown in photo 521).  Photos showing general condition cracks damage and defects                                                                       | 247 - 520 |
| Moorebank Avenue –<br>Western Side | Safety fence and<br>Kerb                        | Between the northern side of the bridge over the railway lines and the southern side of the bridge. Photos showing general condition cracks damage and defects For this section of the survey these photos have been taken from the eastern side of the roadway using zoom photography | 521 - 554 |
| Moorebank Avenue –<br>Western Side | Pavement,<br>Shoulder/Verge, &<br>Crash Barrier | Between the southern side of the bridge (shown in photo 555) and the Light Post RG 78 (shown in photo 891). Photos showing general condition cracks damage and defects                                                                                                                 | 555 - 905 |