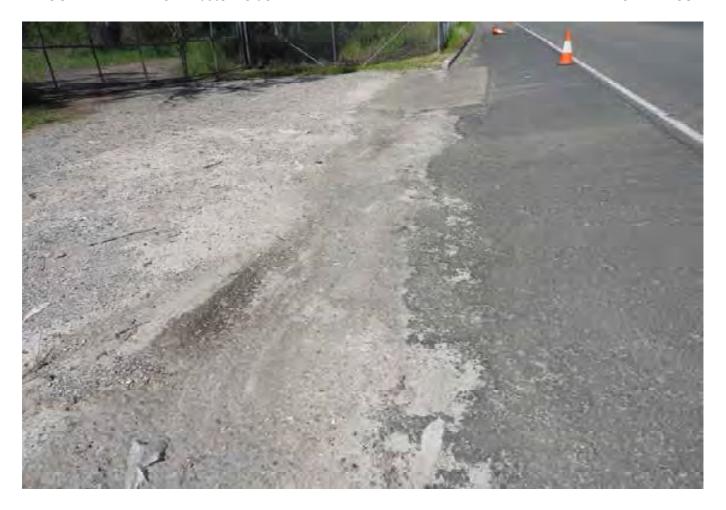

# 3.1 EXTERNAL SURVEY 3.1.1 MOOREBANK AVENUE – Eastern Side

Survey Date: 29-03-17 Card No. 4298

| AREA                               | LOCATION                                                         | DETAILS                                                                                                                                                                                                                 | PHOTO     |
|------------------------------------|------------------------------------------------------------------|-------------------------------------------------------------------------------------------------------------------------------------------------------------------------------------------------------------------------|-----------|
| Moorebank Avenue –                 |                                                                  | Conoral photo of area facing couth                                                                                                                                                                                      | 1         |
| Eastern Side                       | -                                                                | General photo of area facing south                                                                                                                                                                                      | 1         |
| Moorebank Avenue –<br>Eastern Side |                                                                  | The survey begins at the corner of the boundary fence shown in Photo 2 walking south to the northern side of the crash barrier and opposite Light Post RG78                                                             | 2         |
| Moorebank Avenue –<br>Eastern Side |                                                                  | See SK 1 for location of area surveyed                                                                                                                                                                                  | -         |
| Moorebank Avenue –<br>Eastern Side | Pavement,<br>Shoulder/Verge,<br>Kerb & Gutter &<br>Crash Barrier | Photos showing general condition cracks damage and defects                                                                                                                                                              | 3 - 255   |
| Moorebank Avenue –<br>Eastern Side | Pavement,<br>Shoulder/Verge, &<br>Crash Barrier                  | Between the northern side of the crash barrier (shown in photo 251) and the northern side of the safety fence over the railway lines (shown in photo 397). Photos showing general condition cracks damage and defects   | 256 - 403 |
| Moorebank Avenue –<br>Eastern Side | Pavement,<br>Shoulder/Verge, &<br>Fence                          | Between the northern side of the safety fence over the railway lines and the southern side of the safety fence over the railway lines (shown in photo 489).  Photos showing general condition cracks damage and defects | 404 - 490 |
| Moorebank Avenue –<br>Eastern Side | Pavement,<br>Shoulder/Verge,<br>Kerb & Gutter &<br>Crash Barrier | Between the southern side of the safety fence over the railway lines and opposite the street light post RG 78 (shown in photo 779).  Photos showing general condition cracks damage and defects                         | 491 - 789 |