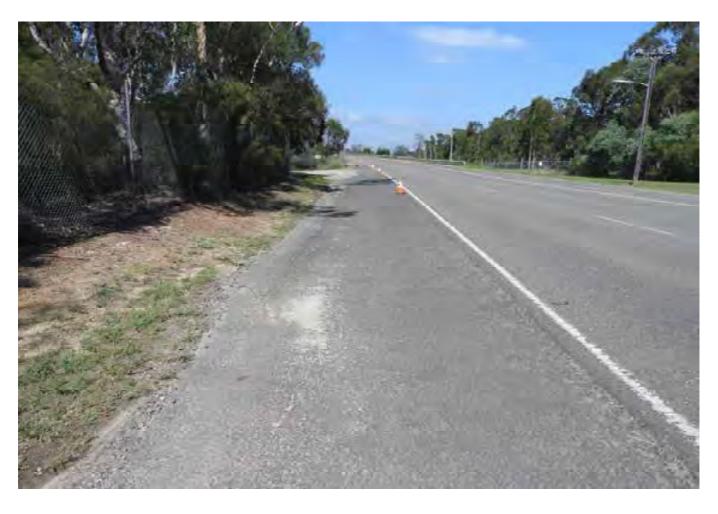

# 3.1 EXTERNAL SURVEY 3.1.1 MOOREBANK AVENUE – Eastern Side

Survey Date: 29-03-17 Card No. 4298

| AREA                               | LOCATION                                                         | DETAILS                                                                                                                                                                                                                 | PHOTO     |
|------------------------------------|------------------------------------------------------------------|-------------------------------------------------------------------------------------------------------------------------------------------------------------------------------------------------------------------------|-----------|
| Moorebank Avenue –                 |                                                                  | Conoral photo of area facing couth                                                                                                                                                                                      | 1         |
| Eastern Side                       | -                                                                | General photo of area facing south                                                                                                                                                                                      | 1         |
| Moorebank Avenue –<br>Eastern Side |                                                                  | The survey begins at the corner of the boundary fence shown in Photo 2 walking south to the northern side of the crash barrier and opposite Light Post RG78                                                             | 2         |
| Moorebank Avenue –<br>Eastern Side |                                                                  | See SK 1 for location of area surveyed                                                                                                                                                                                  | -         |
| Moorebank Avenue –<br>Eastern Side | Pavement,<br>Shoulder/Verge,<br>Kerb & Gutter &<br>Crash Barrier | Photos showing general condition cracks damage and defects                                                                                                                                                              | 3 - 255   |
| Moorebank Avenue –<br>Eastern Side | Pavement,<br>Shoulder/Verge, &<br>Crash Barrier                  | Between the northern side of the crash barrier (shown in photo 251) and the northern side of the safety fence over the railway lines (shown in photo 397). Photos showing general condition cracks damage and defects   | 256 - 403 |
| Moorebank Avenue –<br>Eastern Side | Pavement,<br>Shoulder/Verge, &<br>Fence                          | Between the northern side of the safety fence over the railway lines and the southern side of the safety fence over the railway lines (shown in photo 489).  Photos showing general condition cracks damage and defects | 404 - 490 |
| Moorebank Avenue –<br>Eastern Side | Pavement,<br>Shoulder/Verge,<br>Kerb & Gutter &<br>Crash Barrier | Between the southern side of the safety fence over the railway lines and opposite the street light post RG 78 (shown in photo 779).  Photos showing general condition cracks damage and defects                         | 491 - 789 |

# 3. DILAPIDATION SURVEY FINDINGS

| 3.1   | EXTERNAL SURVEY                 |
|-------|---------------------------------|
| 3.1.2 | MOOREBANK AVENUE – Western Side |

Survey Date: 29-03-17 Card No. 4306

| AREA                               | LOCATION                                        | DETAILS                                                                                                                                                                                                                                                                                | PHOTO     |
|------------------------------------|-------------------------------------------------|----------------------------------------------------------------------------------------------------------------------------------------------------------------------------------------------------------------------------------------------------------------------------------------|-----------|
| Moorebank Avenue –<br>Western Side | -                                               | General photo of area facing south                                                                                                                                                                                                                                                     | 1         |
| Moorebank Avenue –<br>Western Side |                                                 | The survey begins at the Light Post RG 68 shown in Photo 2 walking south to the northern side of the crash barrier                                                                                                                                                                     | 2         |
| Moorebank Avenue –<br>Western Side |                                                 | See SK 1 for location of area surveyed                                                                                                                                                                                                                                                 | -         |
| Moorebank Avenue –<br>Western Side | Pavement,<br>Shoulder/Verge, &<br>Fence         | Photos showing general condition cracks damage and defects                                                                                                                                                                                                                             | 3 - 246   |
| Moorebank Avenue –<br>Western Side | Pavement,<br>Shoulder/Verge, &<br>Crash Barrier | Between the northern side of the crash barrier (shown in photo 247) and the northern side of the bridge over the railway lines (shown in photo 521).  Photos showing general condition cracks damage and defects                                                                       | 247 - 520 |
| Moorebank Avenue –<br>Western Side | Safety fence and<br>Kerb                        | Between the northern side of the bridge over the railway lines and the southern side of the bridge. Photos showing general condition cracks damage and defects For this section of the survey these photos have been taken from the eastern side of the roadway using zoom photography | 521 - 554 |
| Moorebank Avenue –<br>Western Side | Pavement,<br>Shoulder/Verge, &<br>Crash Barrier | Between the southern side of the bridge (shown in photo 555) and the Light Post RG 78 (shown in photo 891). Photos showing general condition cracks damage and defects                                                                                                                 | 555 - 905 |