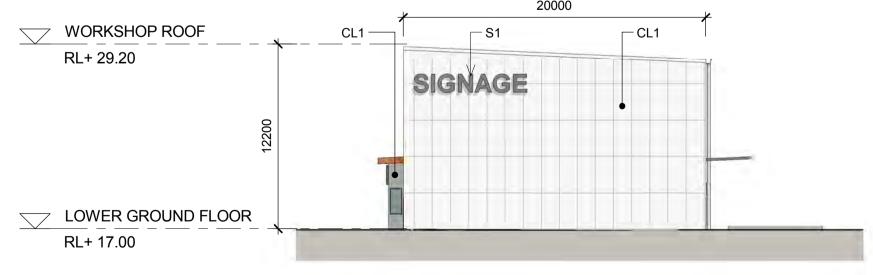

Project N | Number  | Document Number      | Issue      |
| 11512     | 23      | SSS2-RCG-AR-DWG-1421 | D          |
| Drawing   | Number  |                      |            |
| 11        | 5123    | 3_A_SSD_14           | 21         |
|           |         |                      |            |

# FREIGHT VILLAGE - BLG 4 - GROUND FLOOR & ELEVATIONS



**BUILDING 4 - WORKSHOPS - GROUND FLOOR** 1430



C2 LIGHT GREY C3 MID GREY



METAL PROFILED ROOF SHEETING "SHALE GREY"



**TENANT SIGNAGE** BACKLIT ILLUMINATED SIGNAGE



ALUMINIUM COMPOSITE PANEL, COLOUR: LIGHT GREY



ALUMINIUM COMPOSITE PANEL, MOUSE GRAY, OR WINDSPRAY



MOOREBANK AVENUE, MOOREBANK, NSW

DARK GRAY





**BUILDING 4 - NORTH ELEVATION** 1:250



**BUILDING 4 - EAST ELEVATION** 1430



**BUILDING 4 - SOUTH ELEVATION** 



**BUILDING 4 - WEST ELEVATION** 1430

| OS                                      | D                                                     | ON SITE I                                                                                                             | DETENTION                      |
|-----------------------------------------|-------------------------------------------------------|-----------------------------------------------------------------------------------------------------------------------|--------------------------------|
| 1. A<br>IND<br>CO<br>FIN<br>EXC<br>2. A | ICATIVE<br>NJUNCTI<br>AL LEVEI<br>CAVATIO<br>ILL SERV | LS AND EXTENTS AF<br>& SHOULD BE READ<br>ON WITH CIVIL ENG<br>LS OF ALL EARTH W<br>N.<br>ICES RELOCATION<br>D BY ENG. | O IN<br>. DWGS FOR<br>ORKS AND |
|