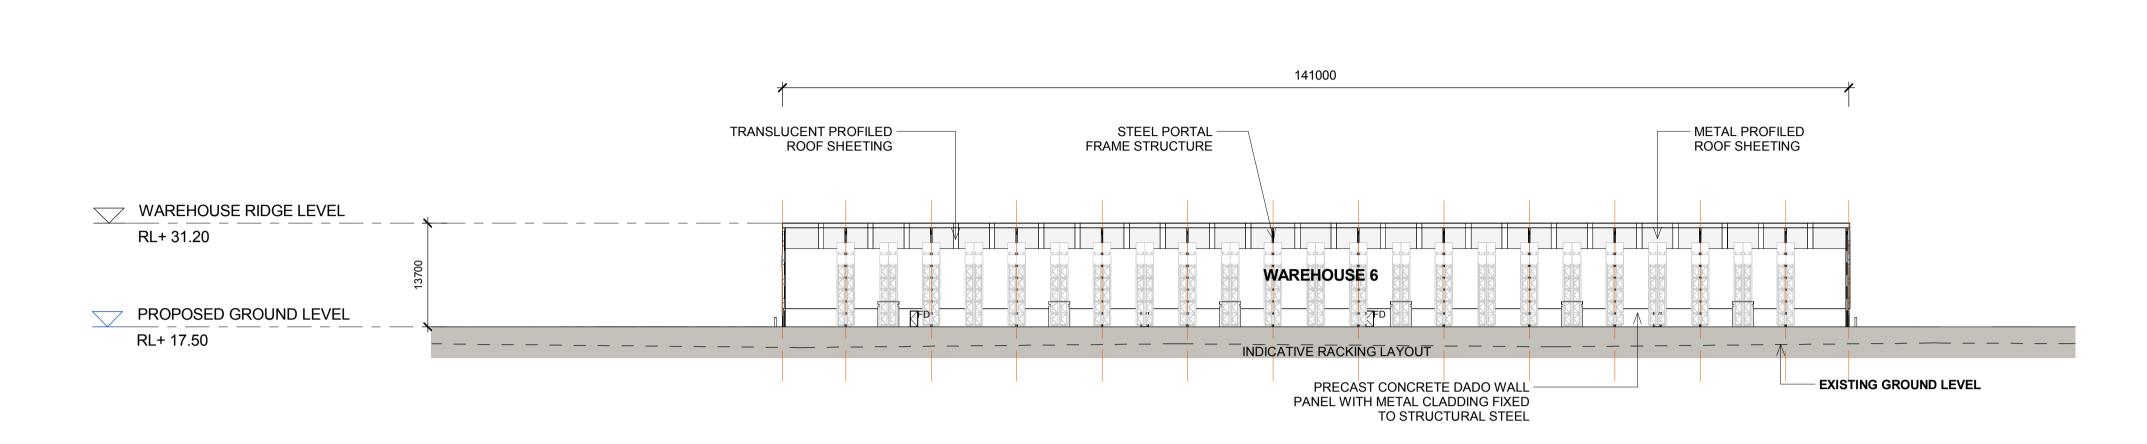

**WAREHOUSE 6 - NORTH ELEVATION** 1:500

# AREA C WAREHOUSE 6 ELEVATIONS 1

TRANSLUCENT PROFILED METAL PROFILED **ROOF SHEETING ROOF SHEETING** WAREHOUSE RIDGE LEVEL RL+ 31.20 PROPOSED GROUND LEVEL RL+ 17.50 OFFICE PRECAST CONCRETE DADO WALL PANEL WITH METAL CLADDING FIXED TO STRUCTURAL STEEL

WAREHOUSE 6 - SOUTH ELEVATION

1:500

WAREHOUSE 6 - WEST ELEVATION

1:500

NOTES:

1. ALL LEVELS AND EXTENTS ARE INDICATIVE & SHOULD BE READ IN CONJUNCTION WITH CIVIL ENG. DWGS FOR FINAL LEVELS OF ALL EARTH WORKS AND EXCAVATION.

# AREA C WAREHOUSE 6 ELEVATIONS 2

141100 METAL EAVES GUTTER TRANSLUCENT PROFILED -STEEL FRAMED CANTILEVERED TO ENG. DETAIL **ROOF SHEETING** AWNING WITH METAL ROOF SHEETING WAREHOUSE RIDGE LEVEL RL+ 31.20 PROPOSED GROUND LEVEL RL+ 17.50 OFFICE PRECAST CONCRETE DADO WALL PANEL WITH METAL CLADDING FIXED TO STRUCTURAL STEEL