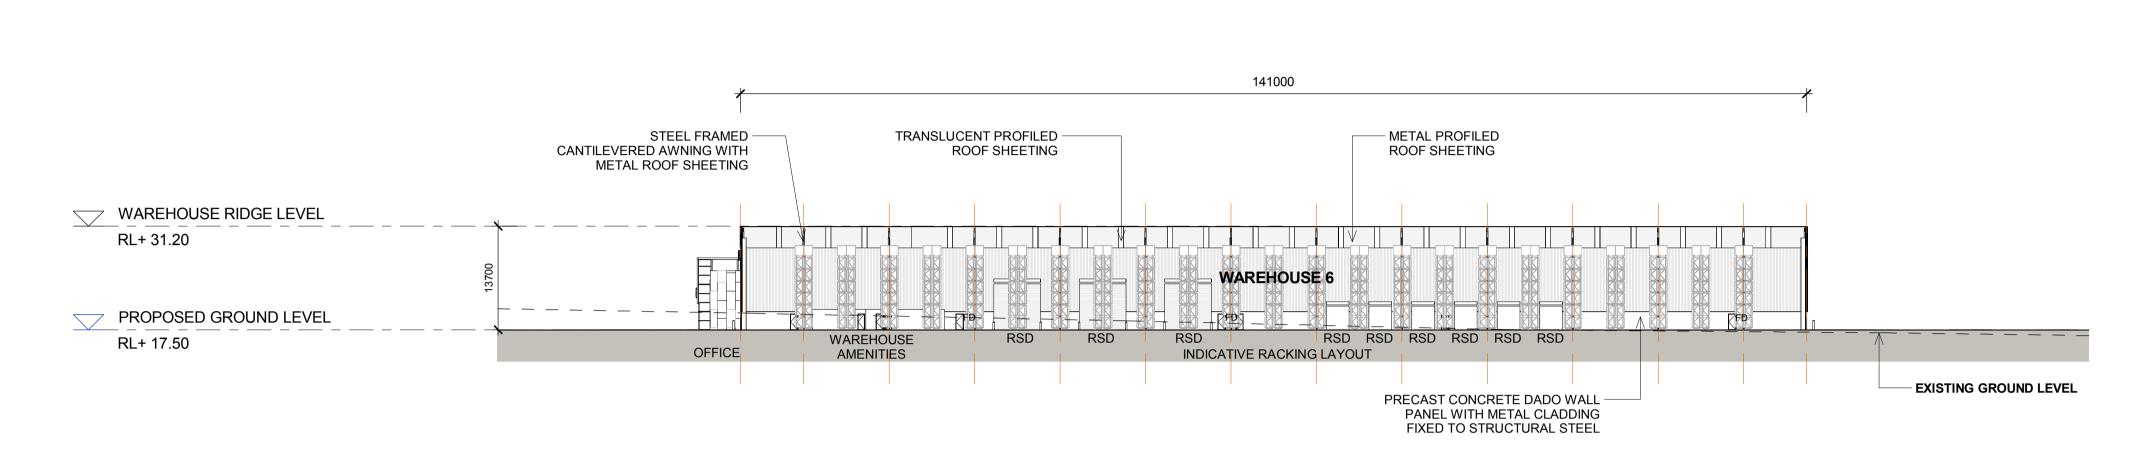

# AREA C WAREHOUSE 6 ELEVATIONS 2

141100 METAL EAVES GUTTER TRANSLUCENT PROFILED -STEEL FRAMED CANTILEVERED TO ENG. DETAIL **ROOF SHEETING** AWNING WITH METAL ROOF SHEETING WAREHOUSE RIDGE LEVEL RL+ 31.20 PROPOSED GROUND LEVEL RL+ 17.50 OFFICE PRECAST CONCRETE DADO WALL PANEL WITH METAL CLADDING FIXED TO STRUCTURAL STEEL

WAREHOUSE 6 - SOUTH ELEVATION

1:500

WAREHOUSE 6 - WEST ELEVATION

1:500

NOTES:

1. ALL LEVELS AND EXTENTS ARE INDICATIVE & SHOULD BE READ IN CONJUNCTION WITH CIVIL ENG. DWGS FOR FINAL LEVELS OF ALL EARTH WORKS AND EXCAVATION.