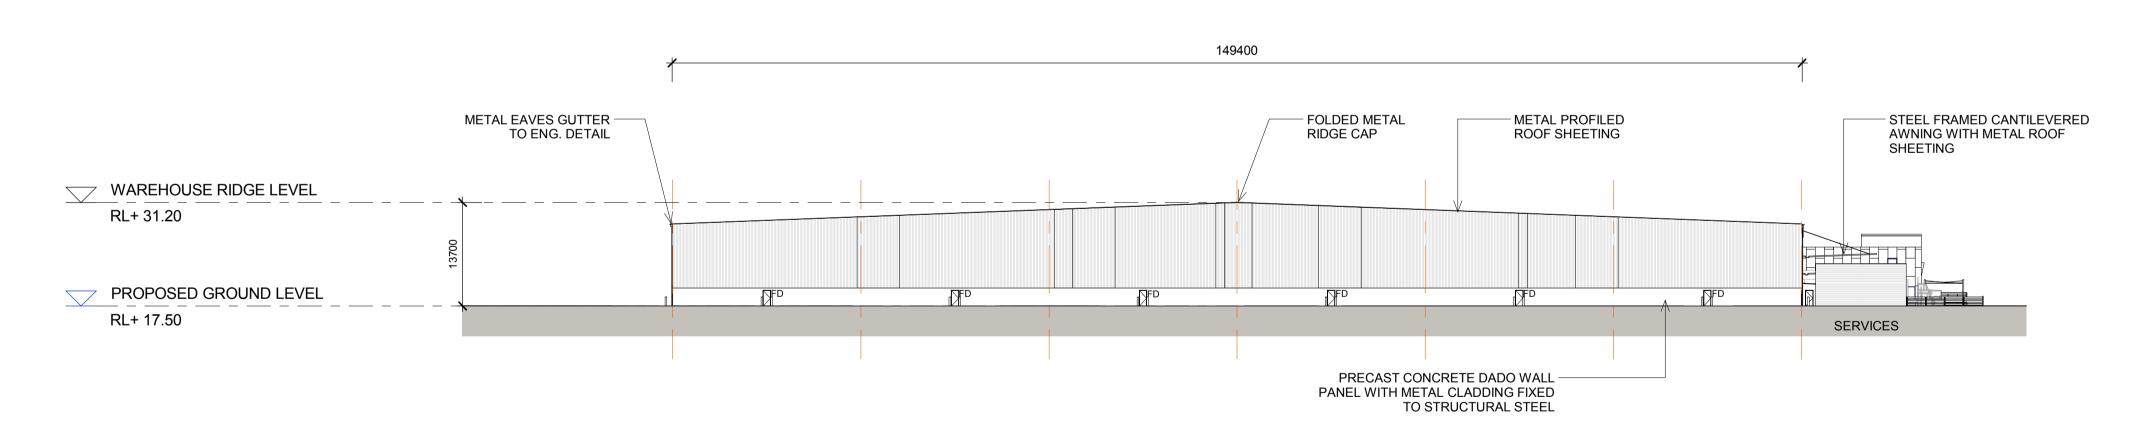

# AREA C WAREHOUSE 6 ELEVATIONS 1

TRANSLUCENT PROFILED METAL PROFILED **ROOF SHEETING ROOF SHEETING** WAREHOUSE RIDGE LEVEL RL+ 31.20 PROPOSED GROUND LEVEL RL+ 17.50 OFFICE PRECAST CONCRETE DADO WALL PANEL WITH METAL CLADDING FIXED TO STRUCTURAL STEEL

149500 - FOLDED METAL RIDGE CAP METAL EAVES GUTTER METAL PROFILED TO ENG. DETAIL **ROOF SHEETING** WAREHOUSE RIDGE LEVEL RL+ 31.20 PROPOSED GROUND LEVEL RL+ 17.50 PRECAST CONCRETE DADO WALL PANEL WITH METAL CLADDING FIXED TO STRUCTURAL STEEL

WAREHOUSE 6 - EAST ELEVATION

LEGEND: FIRE DOOR ROLLER SHUTTER DOOR DOWN PIPE

WAREHOUSE

NOTES:

1. ALL LEVELS AND EXTENTS ARE INDICATIVE & SHOULD BE READ IN CONJUNCTION WITH CIVIL ENG. DWGS FOR FINAL LEVELS OF ALL EARTH WORKS AND EXCAVATION.