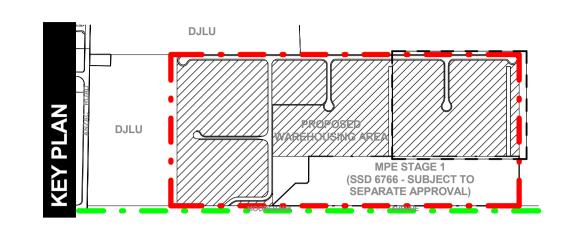

# AREA C SITE PLAN

1 AREA C - SITE PLAN
1: 1500

Z

This drawing and design is subject to Reid
Campbell (NSW) Pty Ltd copyright and may
not be reproduced without prior written
consent. Contractor to verify all dimensions
on site before commencing work. Report all
discrepancies to project manager prior to
construction. Figured dimensions to be taken
in preference to scaled drawings. All work is
to conform to relevant Australian Standards
and other Codes as applicable, together with
other Authorities' requirements and
regulations.

MOOREBANK PRECINCT EAST STAGE 2

MOOREBANK AVENUE, MOOREBANK, NSW

TACTICAL

Architect

REIDCAMPBELL

Architecture, Interiors, Planning

ACN 002 033 801 ABN 28 317 605 875

Level 15, 124 Walker Street