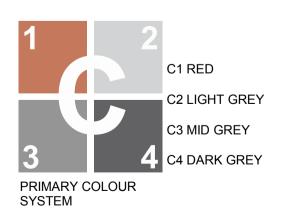

PRIMARY COLOUR

SYSTEM

VERTICAL METAL SHEETING

"LIGHT GREY"

**MOOREBANK PRECINCT EAST STAGE 2** 

VERTICAL METAL SHEETING

"WINDSPRAY"

MOOREBANK AVENUE, MOOREBANK, NSW

METAL PROFILED ROOF

SHEETING

"SHALE GREY"

VERTICAL METAL SHEETING

"DARK GREY"

TACTICAL GROUP

TRANSLUCENT SHEETING

Architecture, Interiors, Planning ACN 002 033 801 ABN 28 317 605 875 Level 15, 124 Walker Street North Sydney NSW 2060 Australia