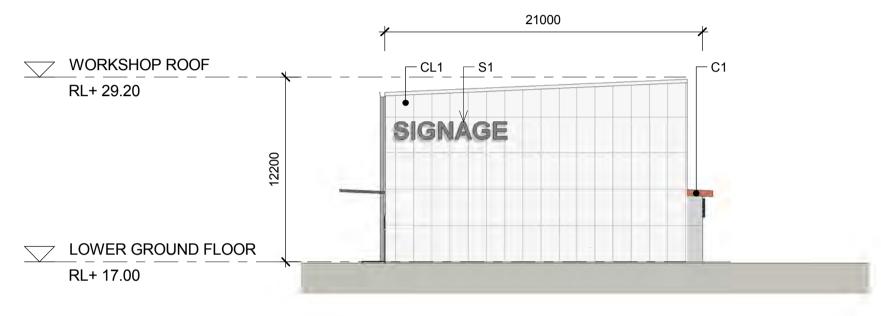

# AREA C WAREHOUSE 6 ELEVATIONS 1

TRANSLUCENT PROFILED METAL PROFILED **ROOF SHEETING ROOF SHEETING** WAREHOUSE RIDGE LEVEL RL+ 31.20 PROPOSED GROUND LEVEL RL+ 17.50 OFFICE PRECAST CONCRETE DADO WALL PANEL WITH METAL CLADDING FIXED TO STRUCTURAL STEEL

149500 - FOLDED METAL RIDGE CAP METAL EAVES GUTTER METAL PROFILED TO ENG. DETAIL **ROOF SHEETING** WAREHOUSE RIDGE LEVEL RL+ 31.20 PROPOSED GROUND LEVEL RL+ 17.50 PRECAST CONCRETE DADO WALL PANEL WITH METAL CLADDING FIXED TO STRUCTURAL STEEL

WAREHOUSE 6 - EAST ELEVATION

LEGEND: FIRE DOOR ROLLER SHUTTER DOOR DOWN PIPE

WAREHOUSE

NOTES:

1. ALL LEVELS AND EXTENTS ARE INDICATIVE & SHOULD BE READ IN CONJUNCTION WITH CIVIL ENG. DWGS FOR FINAL LEVELS OF ALL EARTH WORKS AND EXCAVATION.