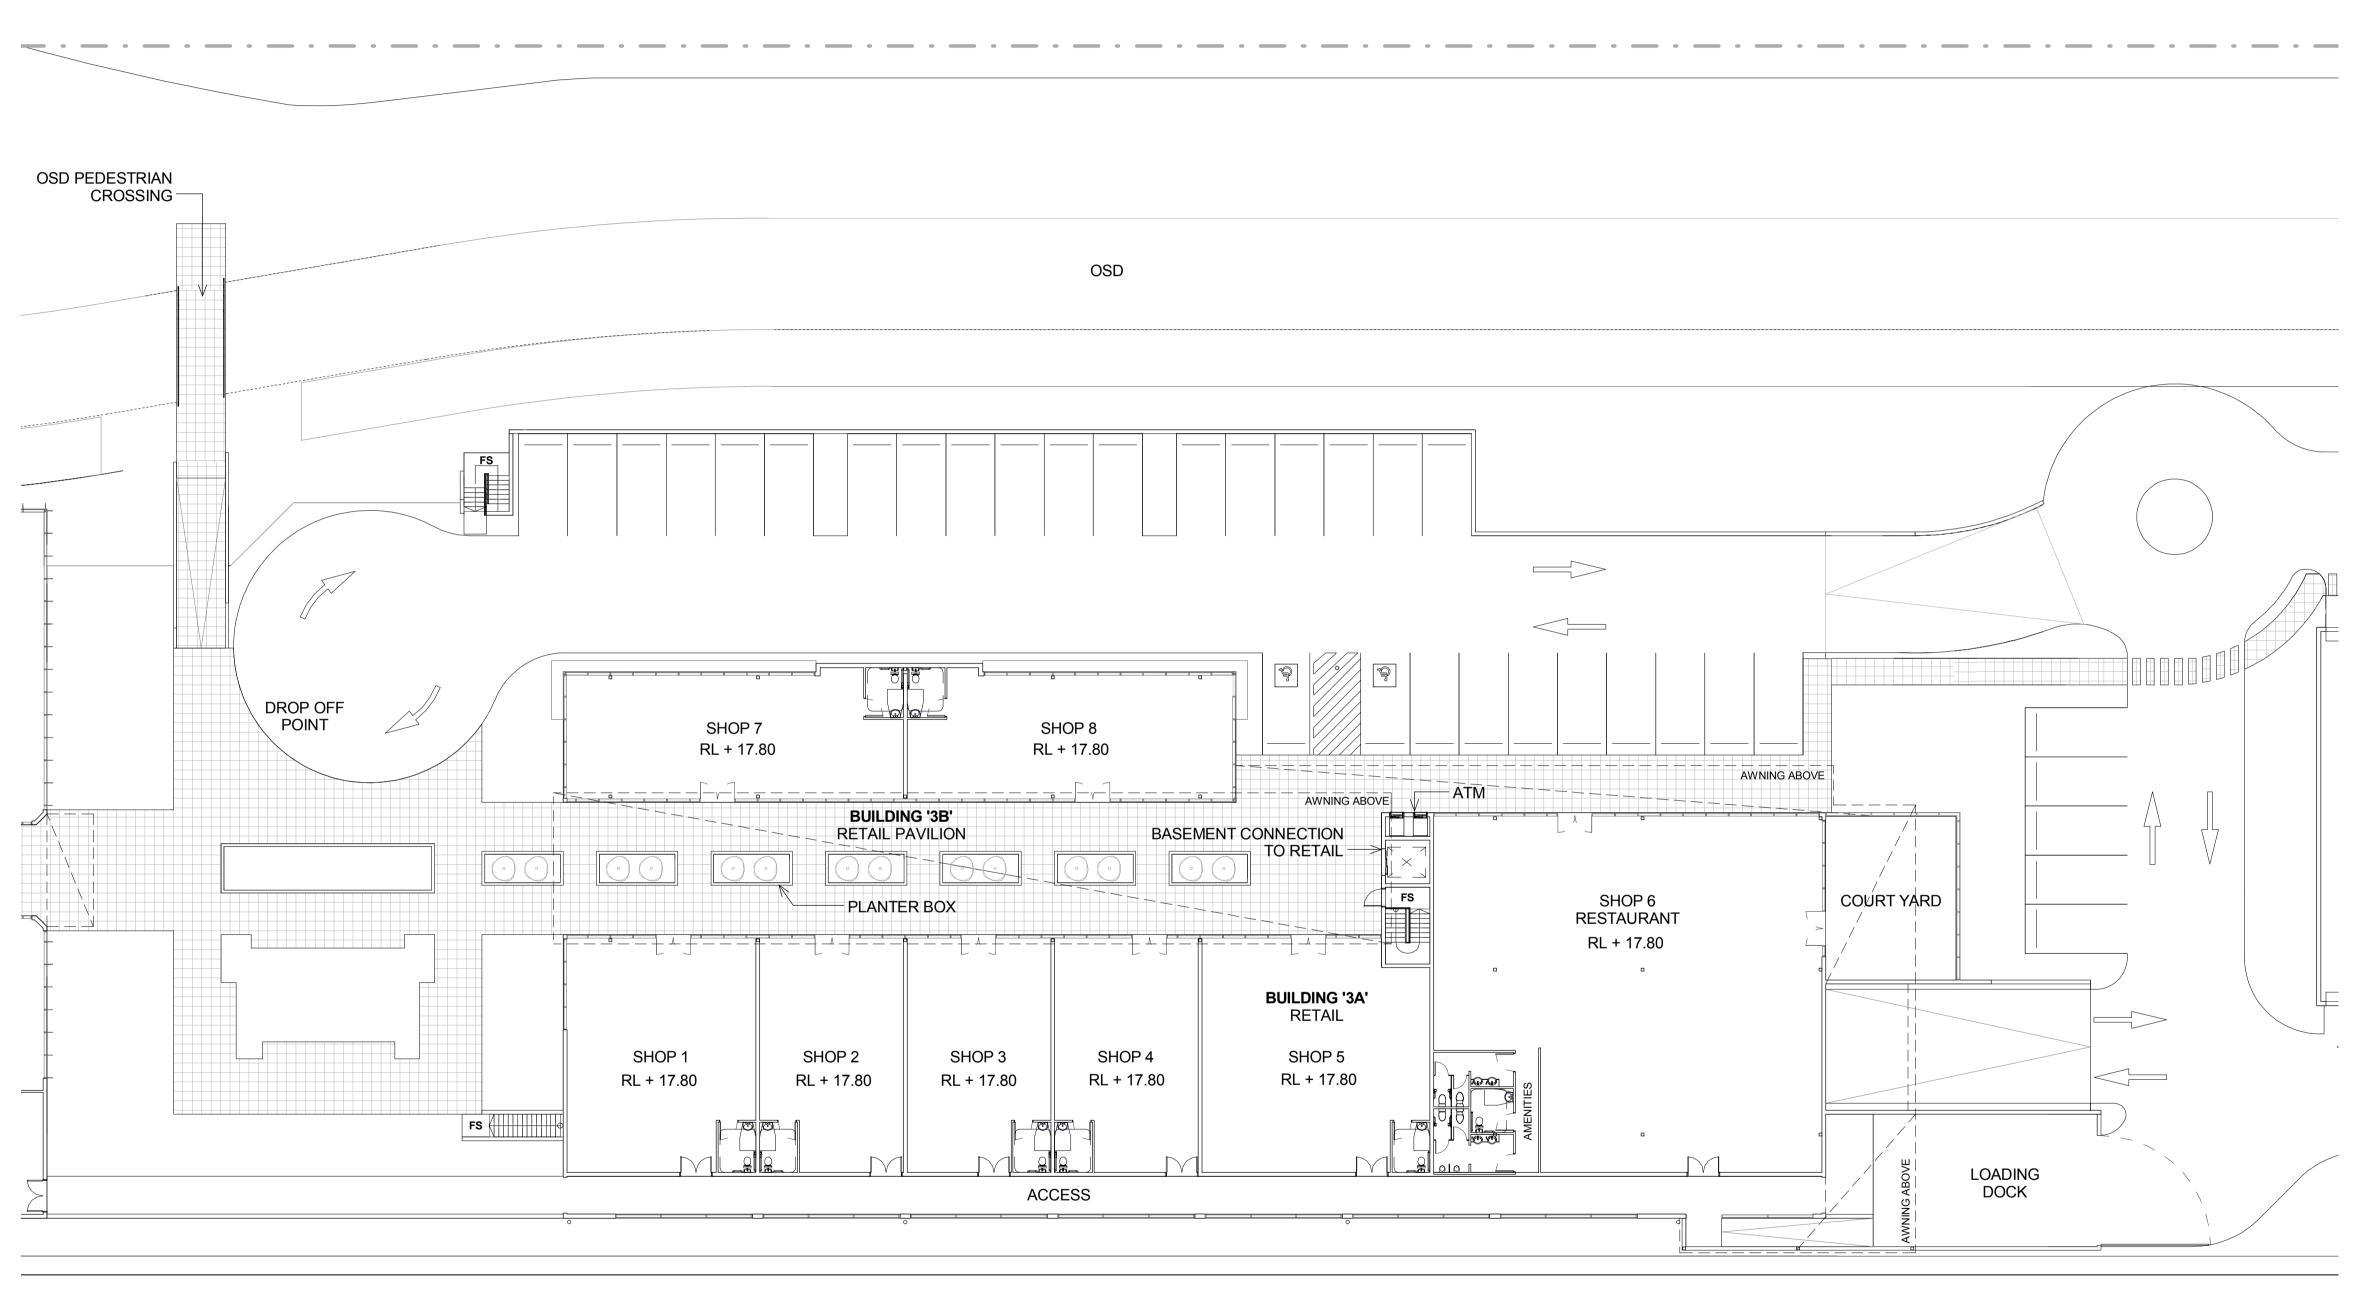

# AREA C SITE PLAN

1 AREA C - SITE PLAN
1: 1500

Z

This drawing and design is subject to Reid
Campbell (NSW) Pty Ltd copyright and may
not be reproduced without prior written
consent. Contractor to verify all dimensions
on site before commencing work. Report all
discrepancies to project manager prior to
construction. Figured dimensions to be taken
in preference to scaled drawings. All work is
to conform to relevant Australian Standards
and other Codes as applicable, together with
other Authorities' requirements and
regulations.