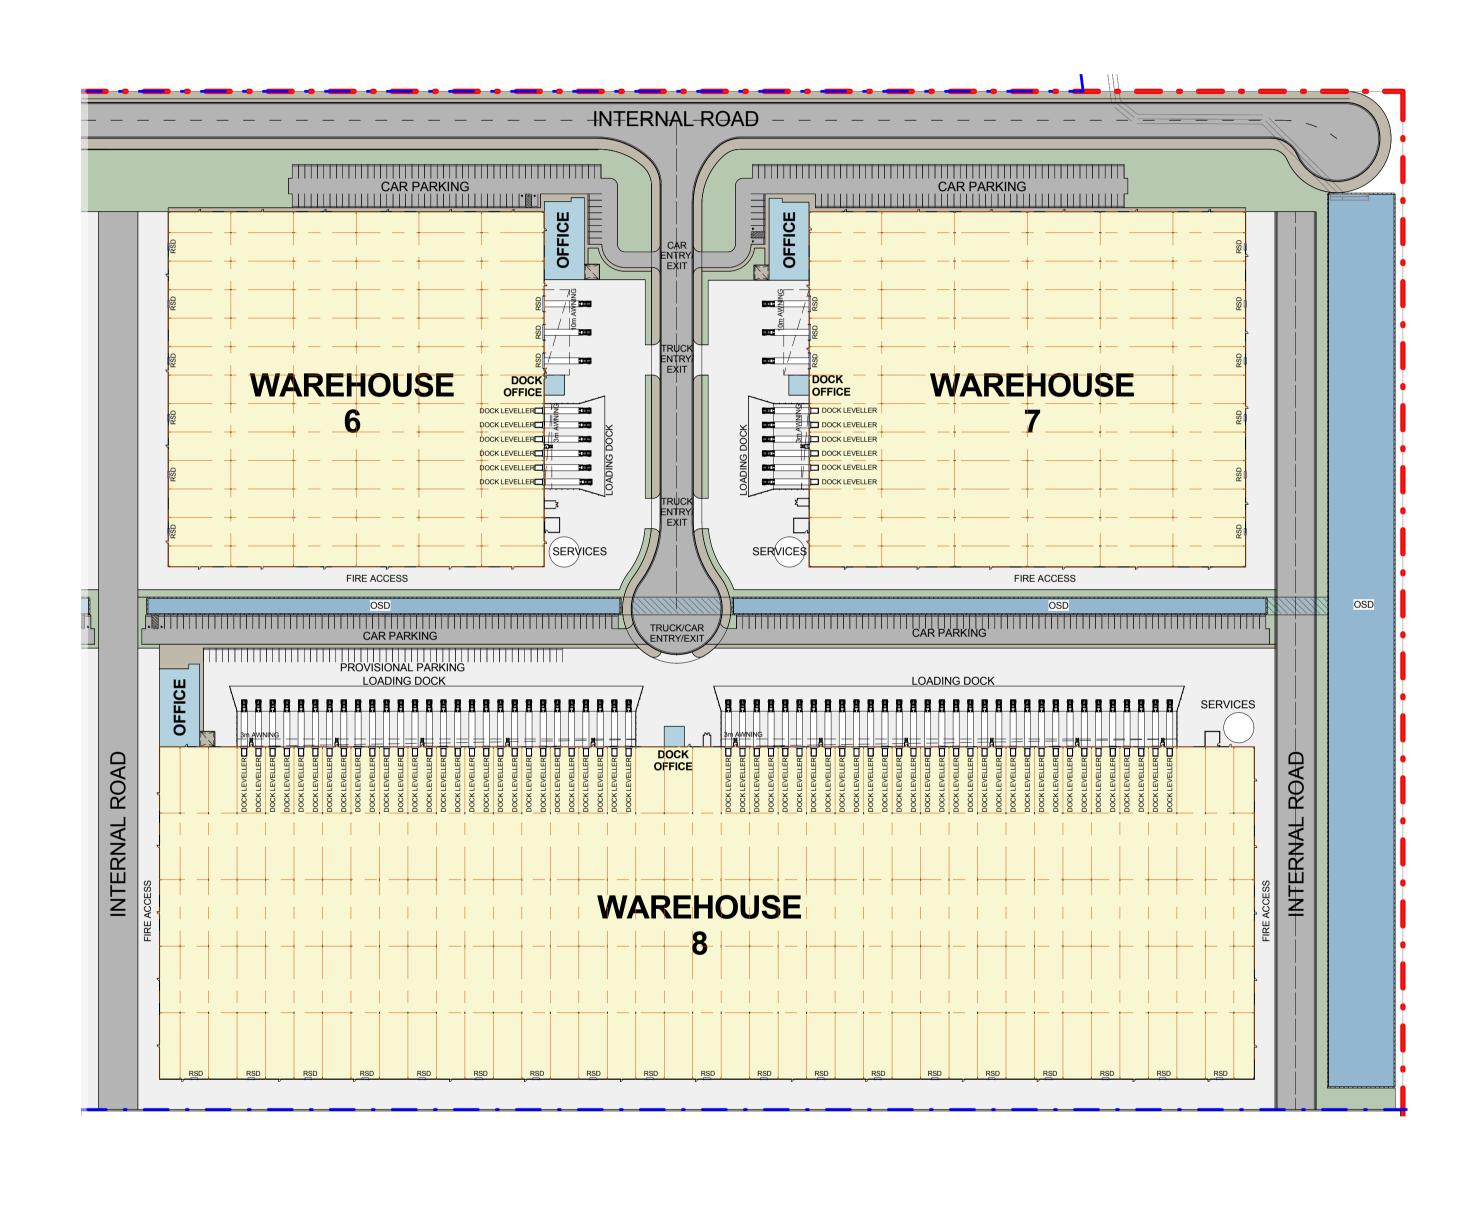

# AREA C WAREHOUSE 6 FLOOR PLAN

WAREHOUSE 6 FLOOR PLAN 1303

> NOTES:
>
> 1. ALL LEVELS AND EXTENTS ARE INDICATIVE & SHOULD BE READ IN CONJUNCTION WITH CIVIL ENG. DWGS FOR FINAL LEVELS OF ALL EARTH WORKS AND EXCAVATION.
>
> 2. ALL SERVICES RELOCATION TO BE

**LEGEND:** 

CONFIRMED BY ENG. Drawn Checked Print Date

ROLLER SHUTTER DOOR

ON SITE DETENTION

DOWN PIPE

This drawing and design is subject to Reid Campbell (NSW) Pty Ltd copyright and may consent. Contractor to verify all dimensions on site before commencing work. Report all discrepancies to project manager prior to construction. Figured dimensions to be taken in preference to scaled drawings. All work is to conform to relevant Australian Standards and other Codes as applicable, together with other Authorities' requirements and