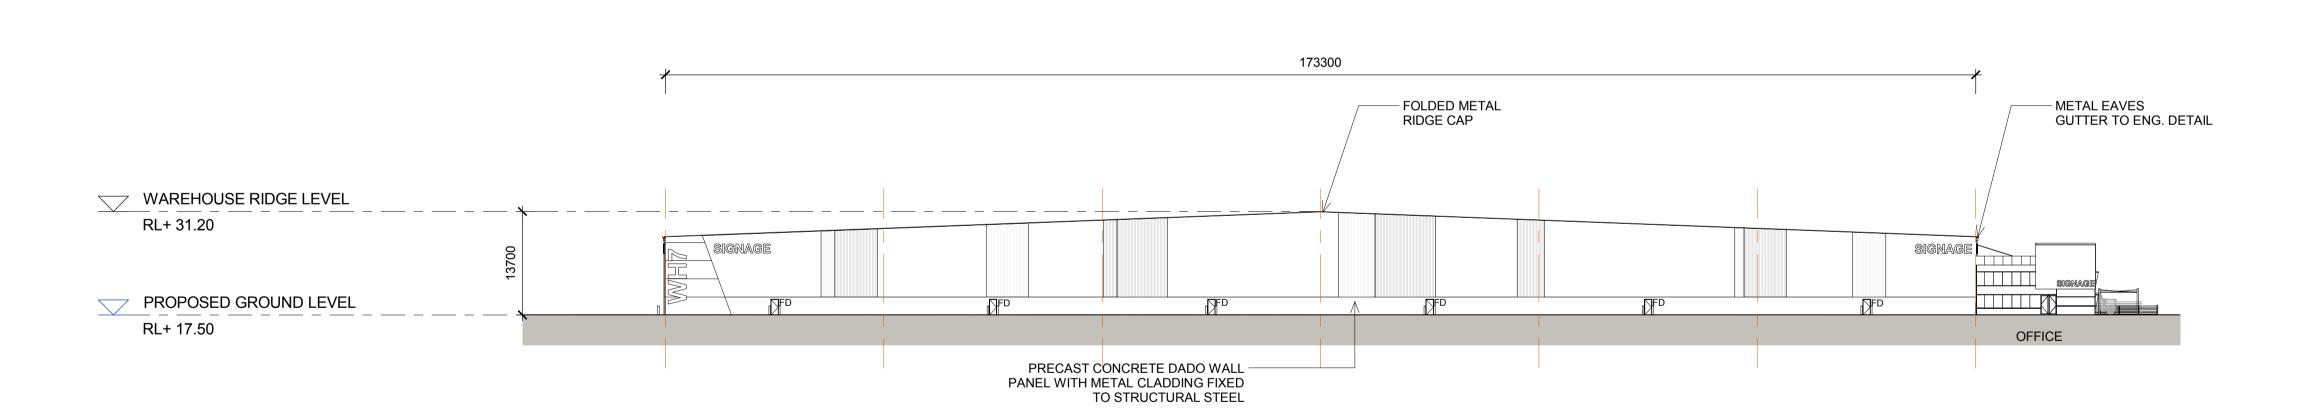

# AREA C WAREHOUSE 7 ELEVATIONS 2

141025 METAL PROFILED -TRANSLUCENT PROFILED -METAL EAVES **ROOF SHEETING** ROOF SHEETING **GUTTER TO ENG. DETAIL** WAREHOUSE RIDGE LEVEL RL+ 31.20 PROPOSED GROUND LEVEL RL+ 17.50 PRECAST CONCRETE DADO WALL PANEL WITH METAL CLADDING FIXED TO STRUCTURAL STEEL

> WAREHOUSE 7 - SOUTH ELEVATION 1:500

173285 METAL EAVES -FOLDED METAL -GUTTER TO ENG. DETAIL RIDGE CAP WAREHOUSE RIDGE LEVEL RL+ 31.20 PROPOSED GROUND LEVEL RL+ 17.50 SERVICES PRECAST CONCRETE DADO WALL PANEL WITH METAL CLADDING FIXED TO STRUCTURAL STEEL