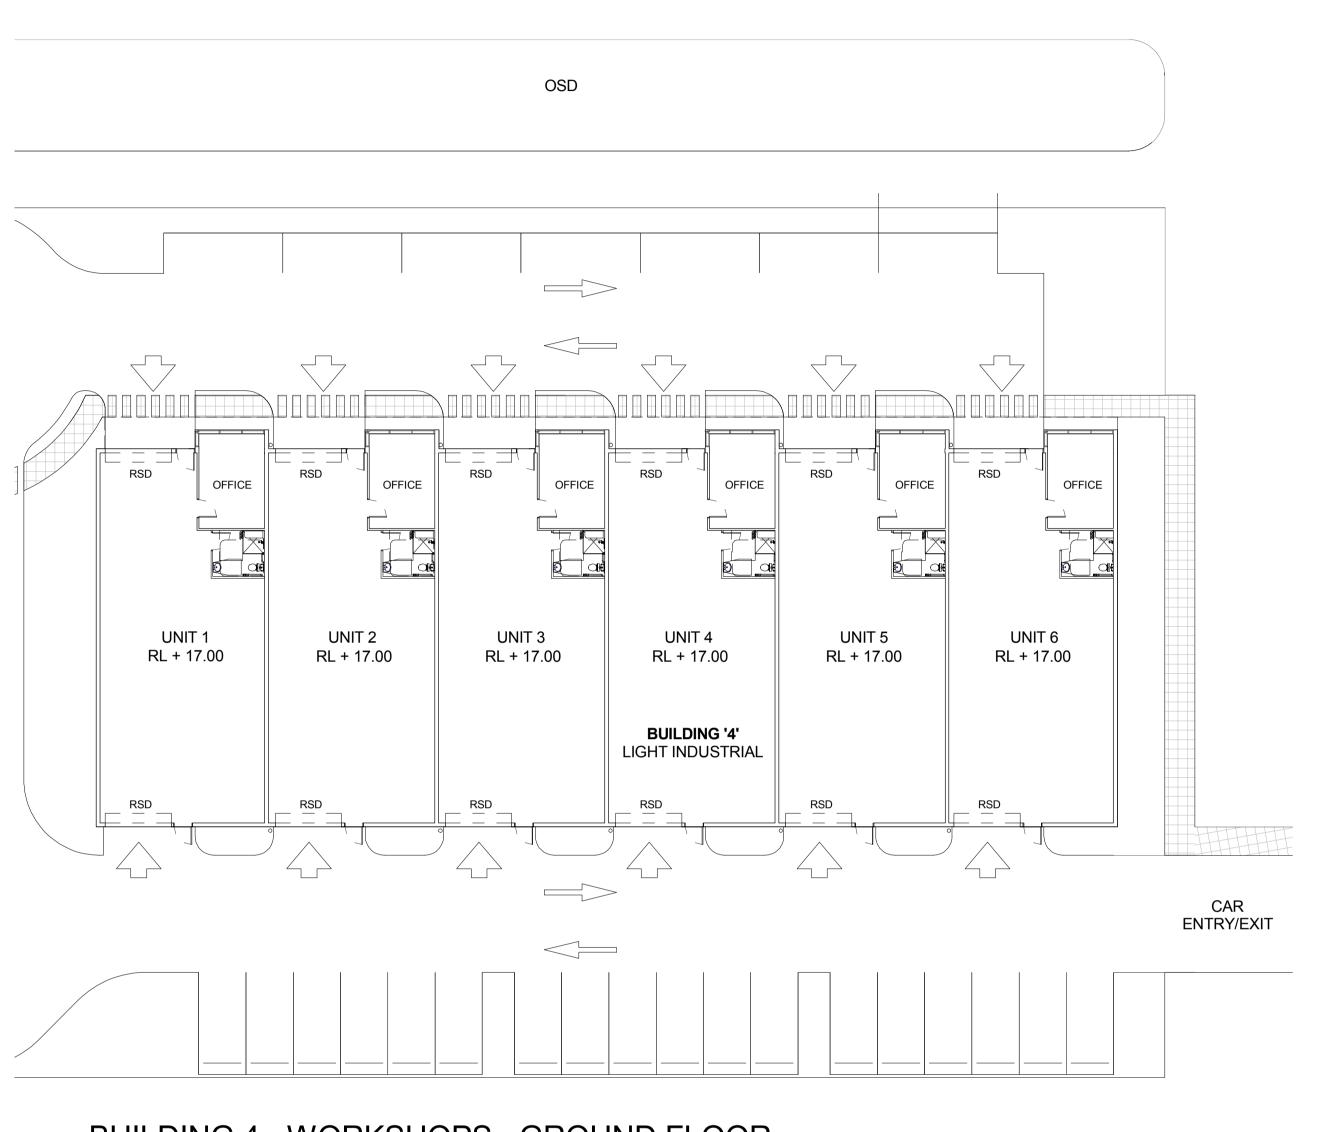

# FREIGHT VILLAGE - BLG 4 - GROUND FLOOR & ELEVATIONS

**BUILDING 4 - WORKSHOPS - GROUND FLOOR** 1430

C2 LIGHT GREY C3 MID GREY

METAL PROFILED ROOF SHEETING "SHALE GREY"

**TENANT SIGNAGE** BACKLIT ILLUMINATED SIGNAGE

ALUMINIUM COMPOSITE PANEL, COLOUR: LIGHT GREY

ALUMINIUM COMPOSITE PANEL, MOUSE GRAY, OR WINDSPRAY

MOOREBANK AVENUE, MOOREBANK, NSW

DARK GRAY

**BUILDING 4 - NORTH ELEVATION** 1:250

**BUILDING 4 - EAST ELEVATION** 1430

**BUILDING 4 - SOUTH ELEVATION** 

**BUILDING 4 - WEST ELEVATION** 1430

| OS                                      | D                                                     | ON SITE I                                                                                                             | DETENTION                      |
|-----------------------------------------|-------------------------------------------------------|-----------------------------------------------------------------------------------------------------------------------|--------------------------------|
| 1. A<br>IND<br>CO<br>FIN<br>EXC<br>2. A | ICATIVE<br>NJUNCTI<br>AL LEVEI<br>CAVATIO<br>ILL SERV | LS AND EXTENTS AF<br>& SHOULD BE READ<br>ON WITH CIVIL ENG<br>LS OF ALL EARTH W<br>N.<br>ICES RELOCATION<br>D BY ENG. | O IN<br>. DWGS FOR<br>ORKS AND |
| Drawn                                   | Checked                                               | Print Date                                                                                                            | Scale @ A1                     |
| N 4 -                                   | 017                                                   | 00/00/0047                                                                                                            | A - ' !' ! !                   |

FIRE STAIRS

DOWN PIPE

ROLLER SHUTTER DOOR

LEGEND:

RSD

This drawing and design is subject to Reid Campbell (NSW) Pty Ltd copyright and may not be reproduced without prior written consent. Contractor to verify all dimensions on site before commencing work. Report all discrepancies to project manager prior to construction. Figured dimensions to be taken in preference to scaled drawings. All work is to conform to relevant Australian Standards and other Codes as applicable, together with other Authorities' requirements and