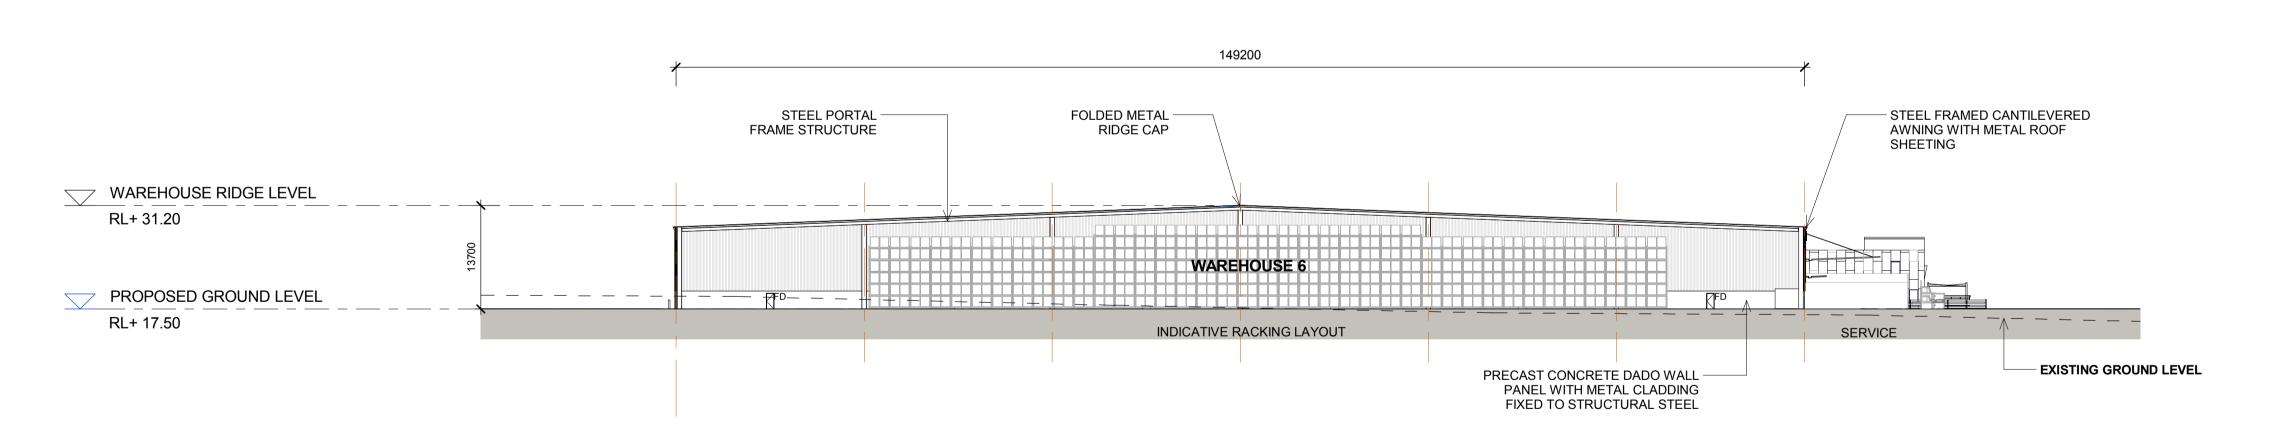

# AREA C WAREHOUSE 7 ELEVATIONS 2

141025 METAL PROFILED -TRANSLUCENT PROFILED -METAL EAVES **ROOF SHEETING** ROOF SHEETING **GUTTER TO ENG. DETAIL** WAREHOUSE RIDGE LEVEL RL+ 31.20 PROPOSED GROUND LEVEL RL+ 17.50 PRECAST CONCRETE DADO WALL PANEL WITH METAL CLADDING FIXED TO STRUCTURAL STEEL

> WAREHOUSE 7 - SOUTH ELEVATION 1:500

173285 METAL EAVES -FOLDED METAL -GUTTER TO ENG. DETAIL RIDGE CAP WAREHOUSE RIDGE LEVEL RL+ 31.20 PROPOSED GROUND LEVEL RL+ 17.50 SERVICES PRECAST CONCRETE DADO WALL PANEL WITH METAL CLADDING FIXED TO STRUCTURAL STEEL

WAREHOUSE 7 - WEST ELEVATION

LEGEND: FIRE DOOR ROLLER SHUTTER DOOR DOWN PIPE

WAREHOUSE

NOTES:

1. ALL LEVELS AND EXTENTS ARE INDICATIVE & SHOULD BE READ IN CONJUNCTION WITH CIVIL ENG. DWGS FOR FINAL LEVELS OF ALL EARTH WORKS AND EXCAVATION.