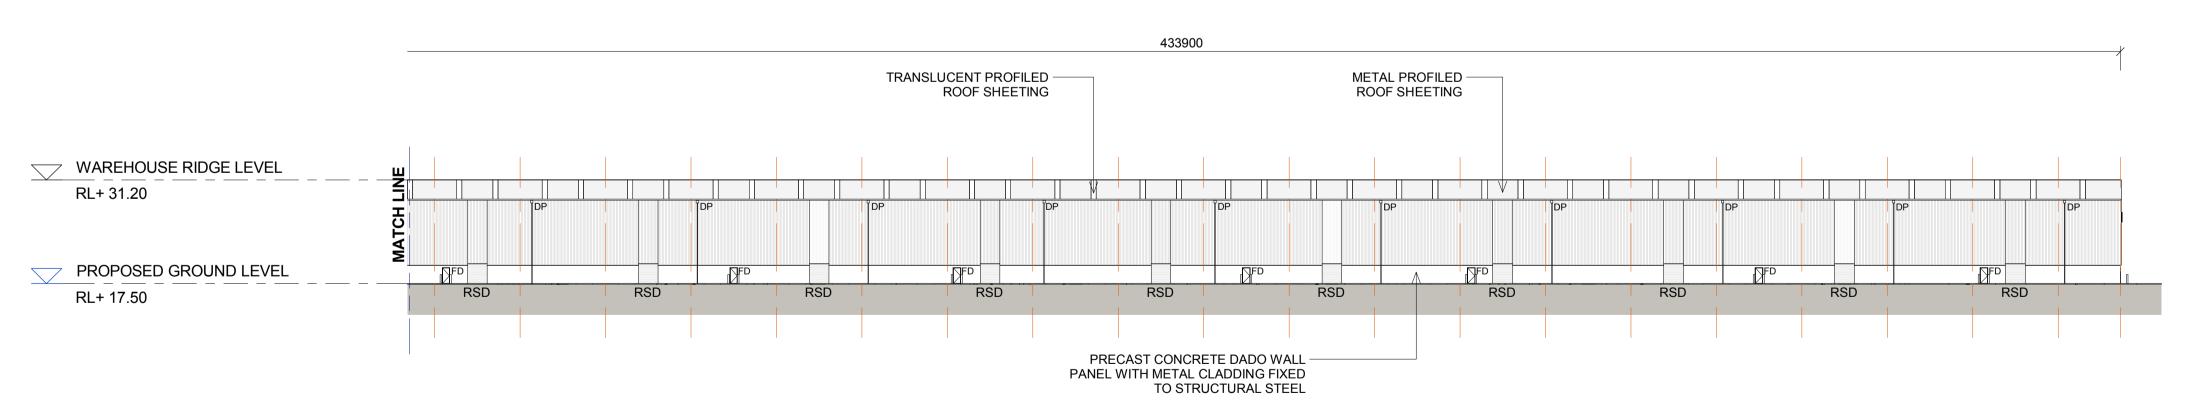

875 Level 15, 124 Walker Street North Sydney NSW 2060 Australia Tel: 61 02 9954 5011 Email: sydney@reidcampbell.com

Fax: 61 02 9954 4946 Web: www.reidcampbell.com

**AREA C WAREHOUSE 8 ELEVATION 1** 

|           |         | 2.12.13.         |       |         |
|-----------|---------|------------------|-------|---------|
| Drawn     | Checked | Print Date       | Scal  | e @ A1  |
| MF        | SK      | 20/06/2017       | As in | dicated |
| Project N | lumber  | Document Number  |       | Issue   |
| 11512     | 23      | SSS2-RCG-AR-DWG- | 1314  | F       |
| Drawing   | Number  |                  |       |         |
| 11:       | 5123    | 3_A_SSD_^        | 131   | 4       |

LEGEND:

# AREA C WAREHOUSE 8 ELEVATION 2



WAREHOUSE





WAREHOUSE 8 - WEST ELEVATION 1 OF 2 1315 1:500



WAREHOUSE 8 - WEST ELEVATION 2 OF 2 1:500

LEGEND: FIRE DOOR ROLLER SHUTTER DOOR DOWN PIPE

NOTES:

1. ALL LEVELS AND EXTENTS ARE INDICATIVE & SHOULD BE READ IN CONJUNCTION WITH CIVIL ENG. DWGS FOR FINAL LEVELS OF ALL EARTH WORKS AND EXCAVATION.

2. ALL SERVICES RELOCATION TO BE

| North |                                                                                                                                                                                                                                                                                                                                                                                                                                                                                                    |
|-------|-------------