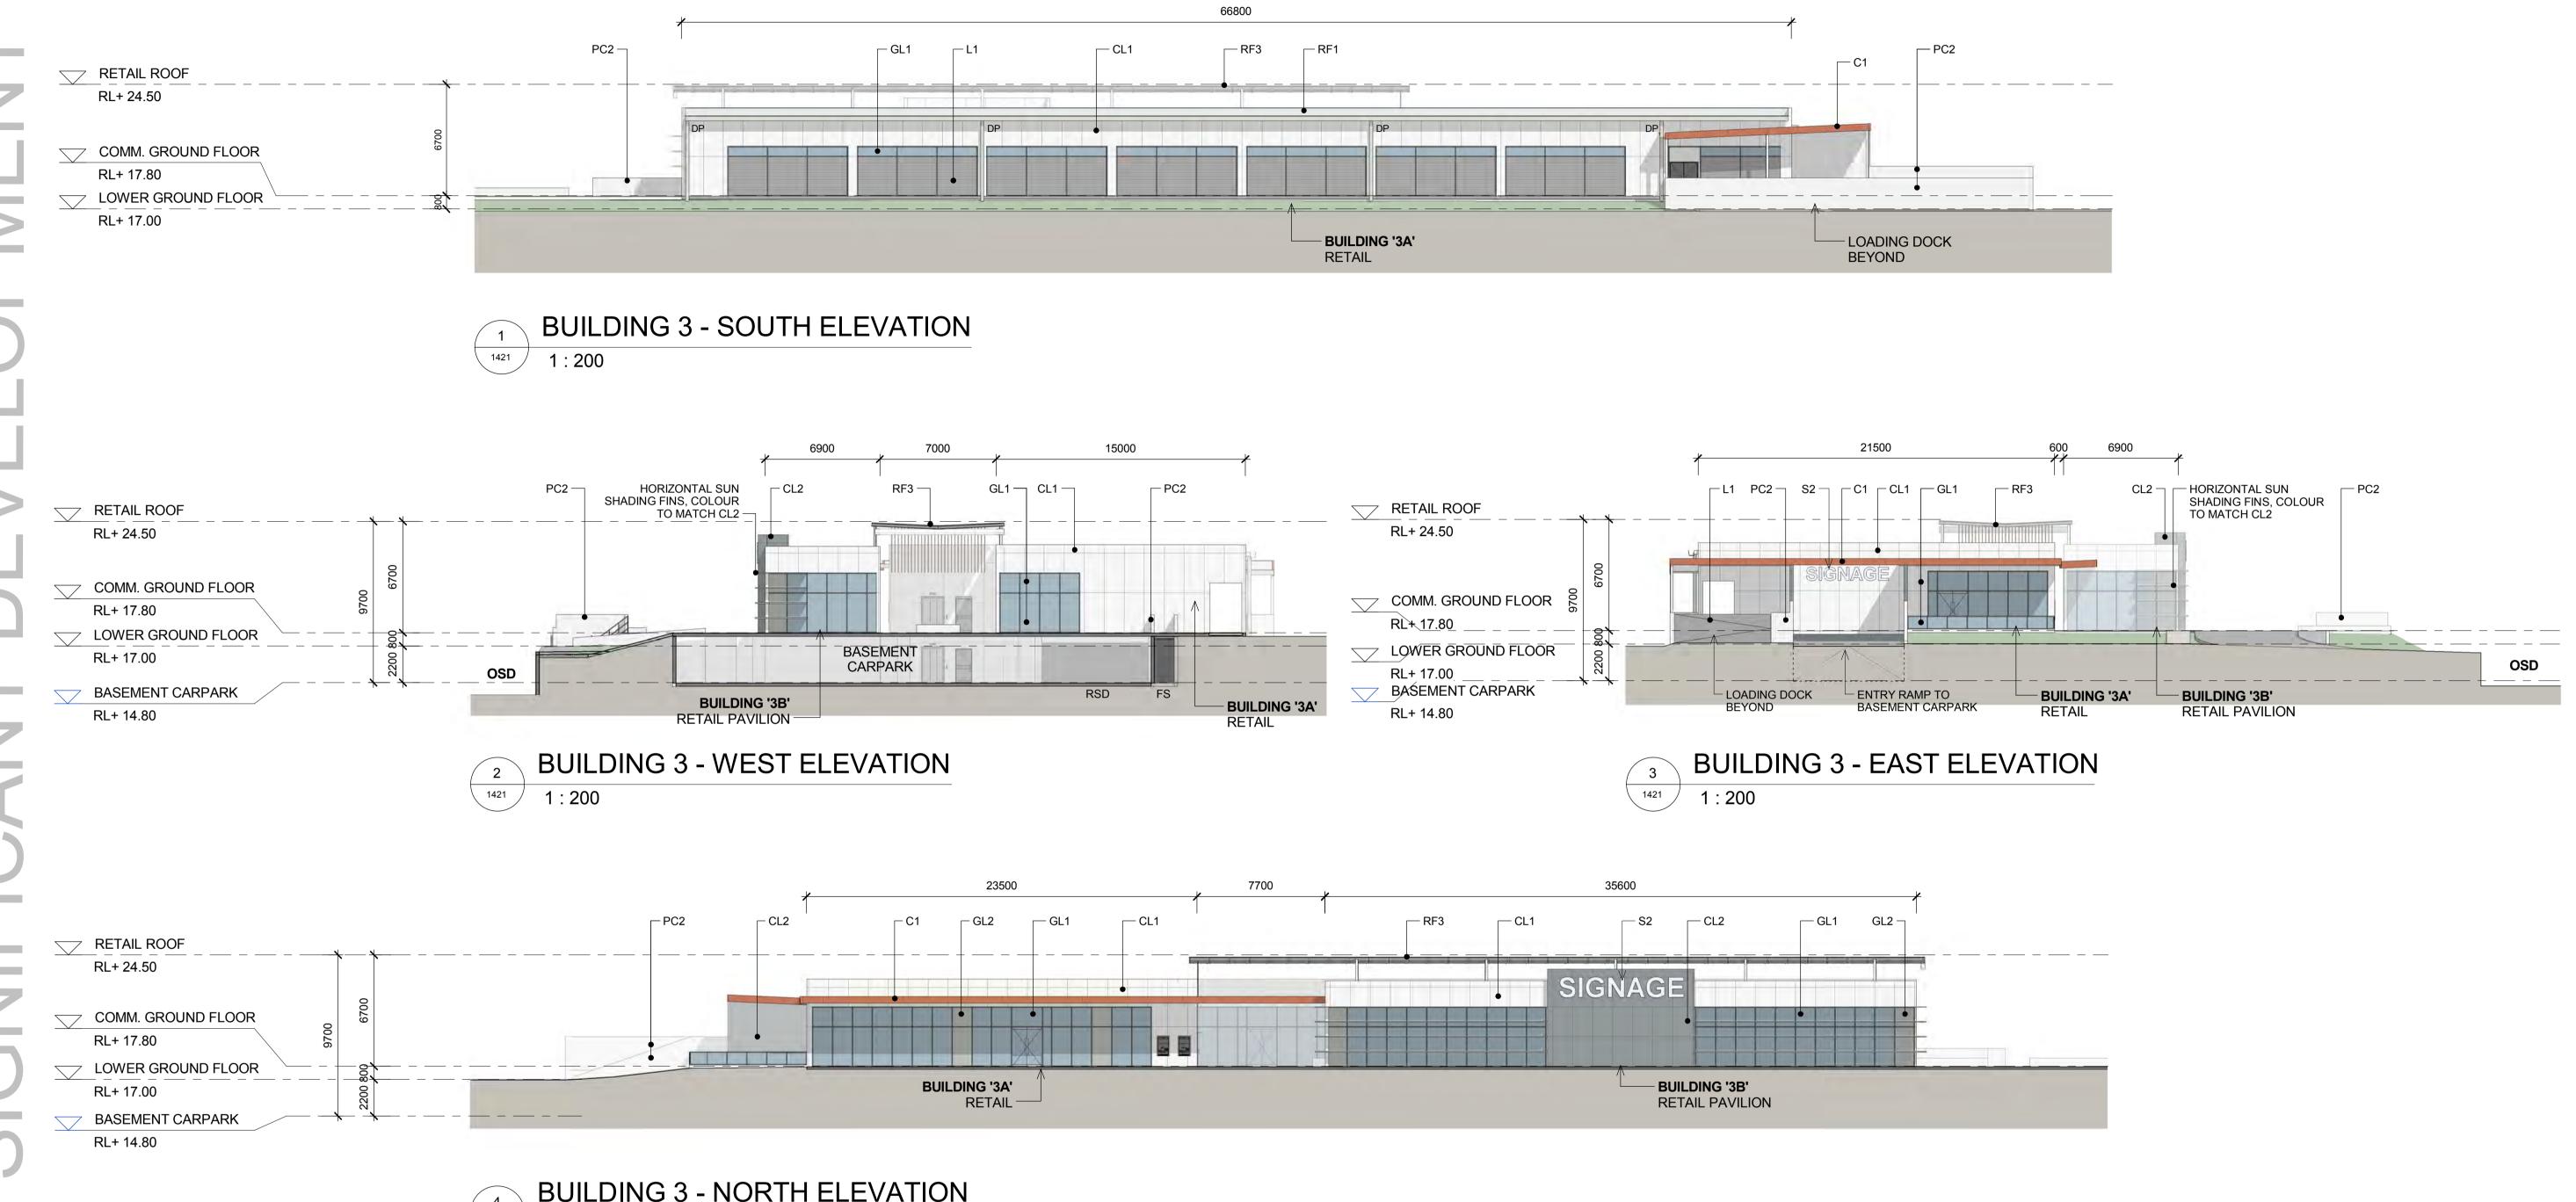

# FREIGHT VILLAGE - BLG 3 - GROUND FLOOR PLAN

BUILDING 3 - RETAIL - GROUND FLOOR

FS FIRE STAIRS
RSD ROLLER SHUTTER DOOR
DP DOWN PIPE
OSD ON SITE DETENTION

NOTES:

1. ALL LEVELS AND EXTENTS ARE INDICATIVE & SHOULD BE READ IN CONJUNCTION WITH CIVIL ENG. DWGS FOR FINAL LEVELS OF ALL EARTH WORKS AND EXCAVATION.

## FREIGHT VILLAGE - BLG 3 - ELEVATIONS

HIGH QUALITY OFF FORM

CONCRETE, UNPAINTED

**TENANT SIGNAGE** 

BACKLIT ILLUMINATED SIGNAGE

1. ALL LEVELS AND EXTENTS ARE INDICATIVE & SHOULD BE READ IN CONJUNCTION WITH CIVIL ENG. DWGS FOR FINAL LEVELS OF ALL EARTH WORKS AND 2. ALL SERVICES RELOCATION TO BE

ALUMINIUM COMPOSITE PANEL, COLOUR: LIGHT GREY

ALUMINIUM COMPOSITE PANEL, MOUSE GRAY, OR WINDSPRAY

MOOREBANK AVENUE, MOOREBANK, NSW

DARK GRAY

**BUILDING 4 - NORTH ELEVATION** 1:250

**BUILDING 4 - EAST ELEVATION** 1430