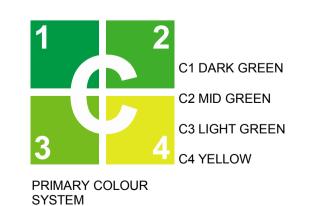

PRIMARY COLOUR

SYSTEM

VERTICAL METAL SHEETING

"LIGHT GREY"

**MOOREBANK PRECINCT EAST STAGE 2** 

VERTICAL METAL SHEETING

"WINDSPRAY"

MOOREBANK AVENUE, MOOREBANK, NSW

METAL PROFILED ROOF

SHEETING

"SHALE GREY"

VERTICAL METAL SHEETING

"DARK GREY"

TACTICAL GROUP

TRANSLUCENT SHEETING

Architecture, Interiors, Planning ACN 002 033 801 ABN 28 317 605 875 Level 15, 124 Walker Street North Sydney NSW 2060 Australia