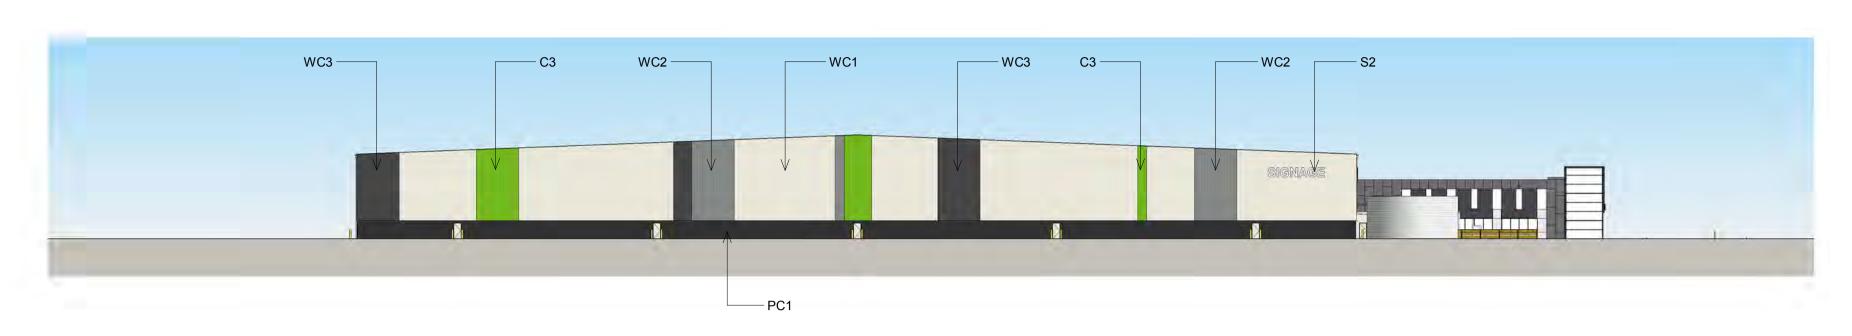

### AREA C WAREHOUSE 6 EXTERNAL FINISHES

WAREHOUSE 6 - EXTERNAL FINISHES NORTH 1:500

WAREHOUSE 6 - EXTERNAL FINISHES EAST

PC1

WAREHOUSE 6 - EXTERNAL FINISHES SOUTH 1:500

WAREHOUSE 6 - EXTERNAL FINISHES WEST 1:500 1307

VERTICAL METAL SHEETING

"LIGHT GREY"

MOOREBANK AVENUE, MOOREBANK, NSW

WAREHOUSE ID TENANT SIGNAGE

NOTES:

1. ALL LEVELS AND EXTENTS ARE INDICATIVE & SHOULD BE READ IN CONJUNCTION WITH CIVIL ENG. DWGS FOR FINAL LEVELS OF ALL EARTH WORKS AND EXCAVATION.

# AREA C WAREHOUSE 8 EXTERNAL FINISHES 2

WAREHOUSE 8 - EXTERNAL FINISHES SOUTH

1:500

WAREHOUSE 8 - EXTERNAL FINISHES WEST 1 OF 2

– WC3 WC2 – PC1

WAREHOUSE 8 - EXTERNAL FINISHES WEST 2 OF 2

1:500

1:500