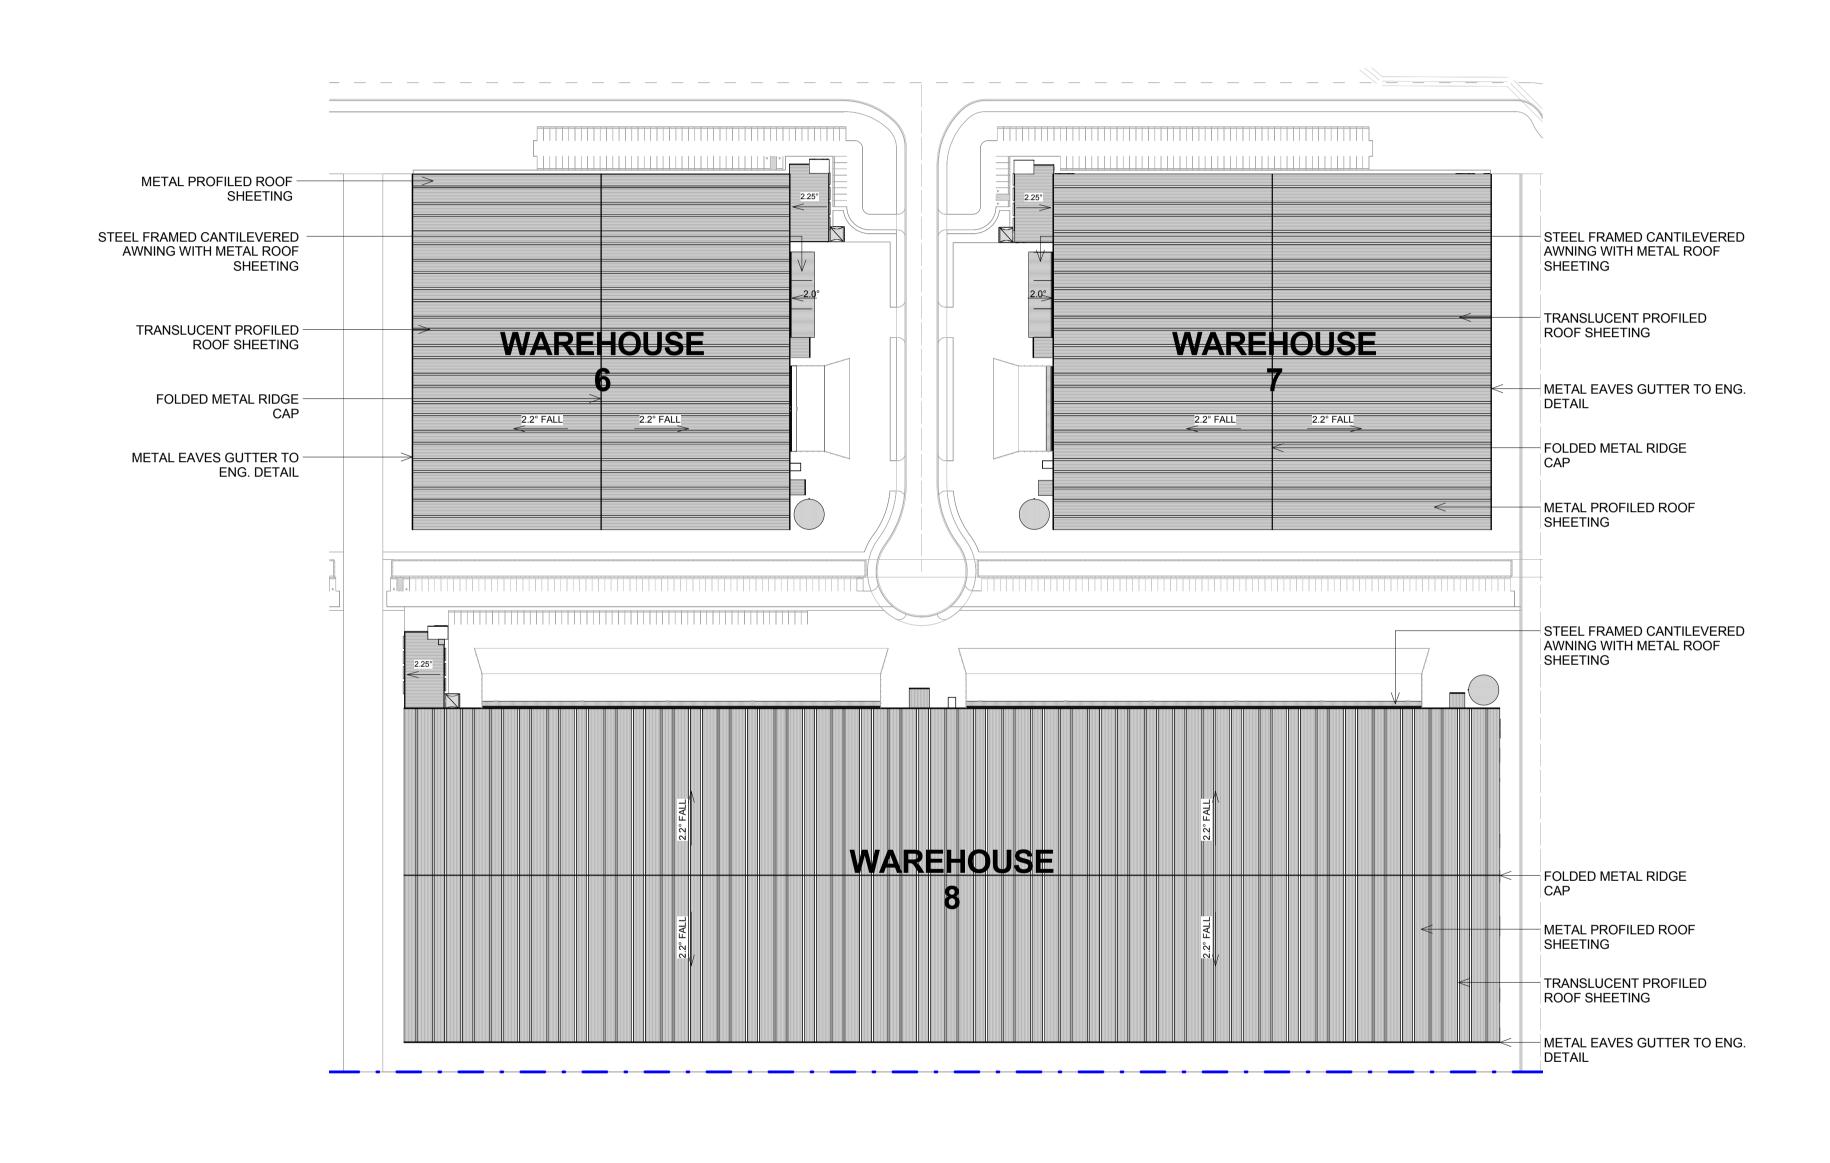

# AREA C ROOF PLAN

1 AREA C - ROOF PLAN
1: 1500

This drawing and design is subject to Reid Campbell (NSW) Pty Ltd copyright and may not be reproduced without prior written consent. Contractor to verify all dimensions on site before commencing work. Report all discrepancies to project manager prior to construction. Figured dimensions to be taken in preference to scaled drawings. All work is to conform to relevant Australian Standards and other Codes as applicable, together with other Authorities' requirements and regulations.

MOOREBANK PRECINCT EAST STAGE 2

MOOREBANK AVENUE, MOOREBANK, NSW

Architect

REIDCAMPBELL

Architecture, Interiors, Planning

ACN 002 033 801 ABN 28 317 605 875

Level 15, 124 Walker Street

North Sydney NSW 2060 Australia

Tel: 61 02 9954 5011 Email: sydney@reidcampbell.com

Fax: 61 02 9954 4946 Web: www.reidcampbell.com

AREA C ROOF PLAN

| Drawn     | Checked                     | Print Date                                 | Scale @ A1                                                                                  |
|-----------|-----------------------------|--------------------------------------------|---------------------------------------------------------------------------------------------|
| MF        | SK                          | 20/06/2017                                 | As indicated                                                                                |
| Project N | lumber                      | Document Number                            | Issue                                                                                       |
| 11512     | 23                          | SSS2- RCG-AR-DWG-13                        | 502 <b>F</b>                                                                                |
| Drawing   | Number                      |                                            |                                                                                             |
| 11        | 5123                        | 3_A_SSD_1                                  | 302                                                                                         |
|           | MF Project N 11512  Drawing | MF SK Project Number 115123 Drawing Number | MF SK 20/06/2017  Project Number Document Number 115123 SSS2- RCG-AR-DWG-13  Drawing Number |