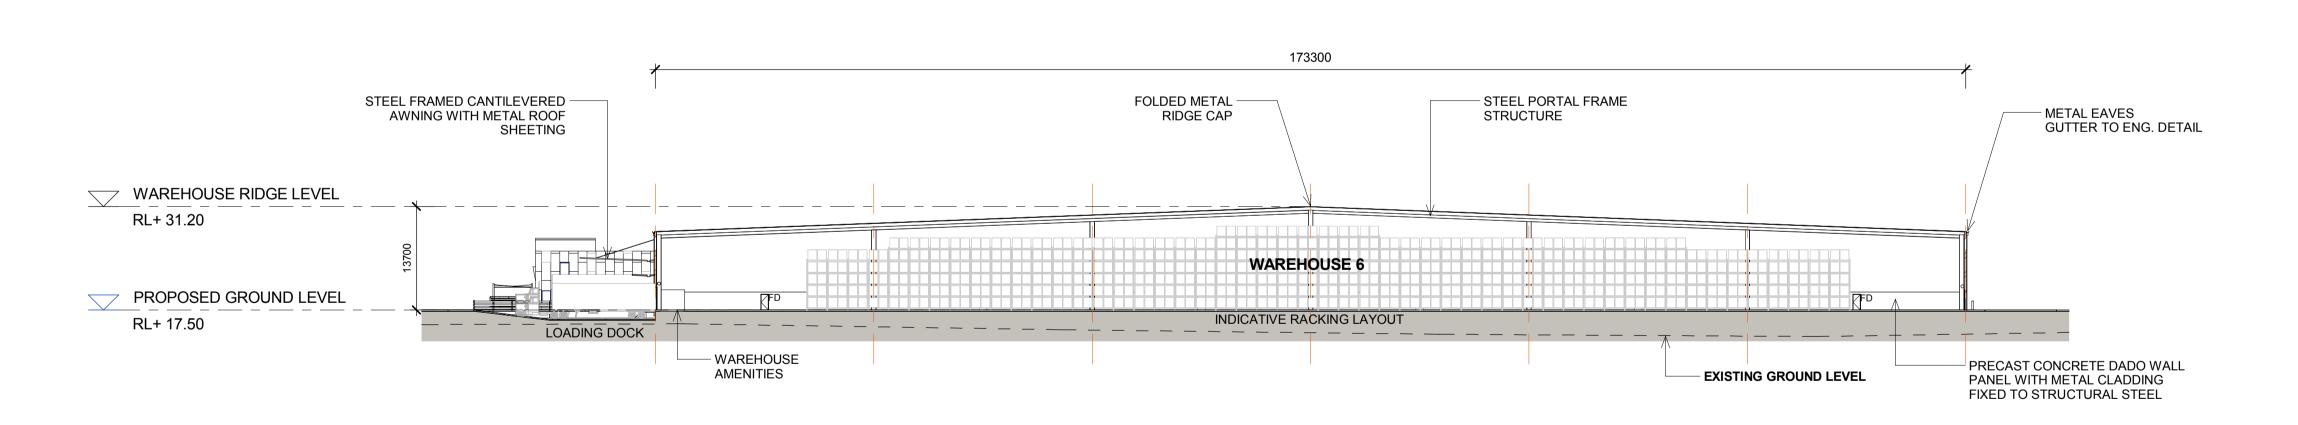

> WAREHOUSE 7 - SOUTH ELEVATION 1:500

173285 METAL EAVES -FOLDED METAL -GUTTER TO ENG. DETAIL RIDGE CAP WAREHOUSE RIDGE LEVEL RL+ 31.20 PROPOSED GROUND LEVEL RL+ 17.50 SERVICES PRECAST CONCRETE DADO WALL PANEL WITH METAL CLADDING FIXED TO STRUCTURAL STEEL

# AREA C WAREHOUSE 7 ELEVATIONS 2

141025 METAL PROFILED -TRANSLUCENT PROFILED -METAL EAVES **ROOF SHEETING** ROOF SHEETING **GUTTER TO ENG. DETAIL** WAREHOUSE RIDGE LEVEL RL+ 31.20 PROPOSED GROUND LEVEL RL+ 17.50 PRECAST CONCRETE DADO WALL PANEL WITH METAL CLADDING FIXED TO STRUCTURAL STEEL

WAREHOUSE 7 - WEST ELEVATION

LEGEND: FIRE DOOR ROLLER SHUTTER DOOR DOWN PIPE

WAREHOUSE

NOTES:

1. ALL LEVELS AND EXTENTS ARE INDICATIVE & SHOULD BE READ IN CONJUNCTION WITH CIVIL ENG. DWGS FOR FINAL LEVELS OF ALL EARTH WORKS AND EXCAVATION.