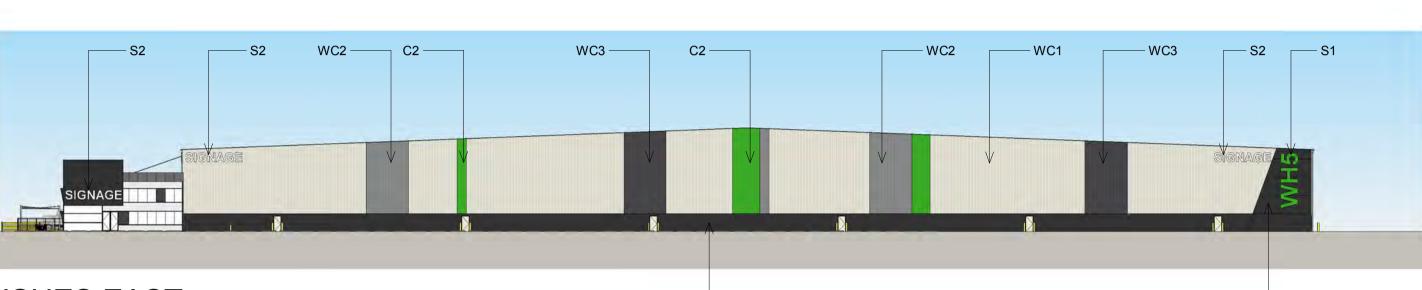

| RKS     | CES RELOCATION TO<br>BY ENG.   |              |  |  |
|--------------------|---------|--------------------------------|--------------|--|--|
| Drawn              | Checked | Print Date                     | Scale @ A1   |  |  |
| MF                 | SK      | 20/06/2017                     | As indicated |  |  |
| Project 1<br>11512 |         | Document Number SSS2-RCG-AR-DV | VG-1306 F    |  |  |
| Drawing Number     |         |                                |              |  |  |
| 115123_A_SSD_1306  |         |                                |              |  |  |

NOTES:

1. ALL LEVELS ARE INDICATIVE & SHOULD BE READ IN CONJUNCTION WITH CIVIL ENG. DWGS FOR FINAL LEVELS OF ALL EARTH

### AREA C WAREHOUSE 6 EXTERNAL FINISHES



WAREHOUSE 6 - EXTERNAL FINISHES NORTH 1:500



WAREHOUSE 6 - EXTERNAL FINISHES EAST



PC1

WAREHOUSE 6 - EXTERNAL FINISHES SOUTH 1:500



WAREHOUSE 6 - EXTERNAL FINISHES WEST 1:500 1307



VERTICAL METAL SHEETING

"LIGHT GREY"



MOOREBANK AVENUE, MOOREBANK, NSW









WAREHOUSE ID TENANT SIGNAGE

NOTES:

1. ALL LEVELS AND EXTENTS ARE INDICATIVE & SHOULD BE READ IN CONJUNCTION WITH CIVIL ENG. DWGS FOR FINAL LEVELS OF ALL EARTH WORKS AND EXCAVATION.

2. ALL SERVICES RELOCATION TO BE CONFIRMED BY ENG.

3. ALL SPECIFIED MATERIALS/COLOURS ARE TO BE AS SPECIFIED OR OF SIMILAR REPRESENTATION AND PERFORMANCE BACKLIT ILLUMINATED

This drawing and design is subject to Reid Campbell (NSW) Pty Ltd copyright and may not be reproduced without prior written consent. Contractor to verify all dimensions on site before commencing work. Report all