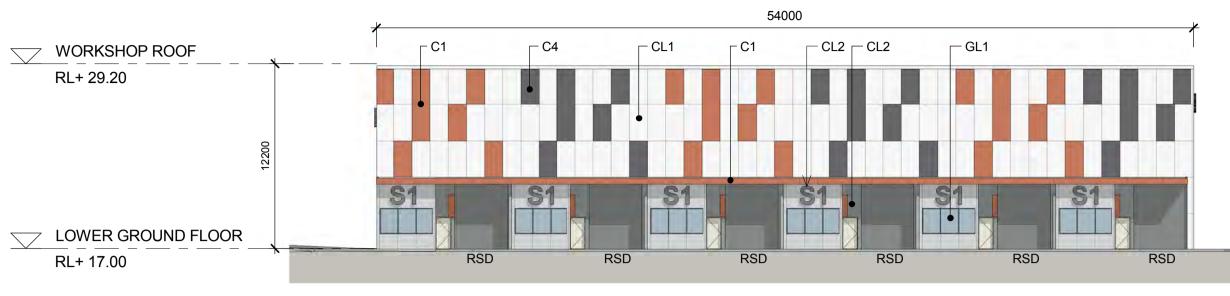

# AREA C WAREHOUSE 6 ELEVATIONS 1

TRANSLUCENT PROFILED METAL PROFILED **ROOF SHEETING ROOF SHEETING** WAREHOUSE RIDGE LEVEL RL+ 31.20 PROPOSED GROUND LEVEL RL+ 17.50 OFFICE PRECAST CONCRETE DADO WALL PANEL WITH METAL CLADDING FIXED TO STRUCTURAL STEEL

149500 - FOLDED METAL RIDGE CAP METAL EAVES GUTTER METAL PROFILED TO ENG. DETAIL **ROOF SHEETING** WAREHOUSE RIDGE LEVEL RL+ 31.20 PROPOSED GROUND LEVEL RL+ 17.50 PRECAST CONCRETE DADO WALL PANEL WITH METAL CLADDING FIXED TO STRUCTURAL STEEL

WAREHOUSE 6 - EAST ELEVATION

LEGEND: FIRE DOOR ROLLER SHUTTER DOOR DOWN PIPE

WAREHOUSE

NOTES:

1. ALL LEVELS AND EXTENTS ARE INDICATIVE & SHOULD BE READ IN CONJUNCTION WITH CIVIL ENG. DWGS FOR FINAL LEVELS OF ALL EARTH WORKS AND EXCAVATION.