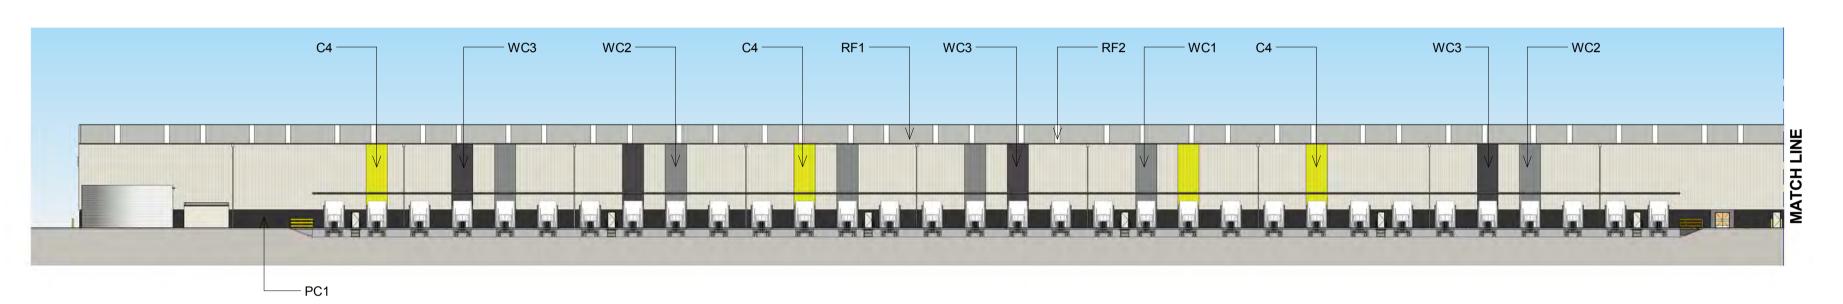

# AREA C WAREHOUSE 6 ELEVATIONS 1

TRANSLUCENT PROFILED METAL PROFILED **ROOF SHEETING ROOF SHEETING** WAREHOUSE RIDGE LEVEL RL+ 31.20 PROPOSED GROUND LEVEL RL+ 17.50 OFFICE PRECAST CONCRETE DADO WALL PANEL WITH METAL CLADDING FIXED TO STRUCTURAL STEEL

149500 - FOLDED METAL RIDGE CAP METAL EAVES GUTTER METAL PROFILED TO ENG. DETAIL **ROOF SHEETING** WAREHOUSE RIDGE LEVEL RL+ 31.20 PROPOSED GROUND LEVEL RL+ 17.50 PRECAST CONCRETE DADO WALL PANEL WITH METAL CLADDING FIXED TO STRUCTURAL STEEL

WAREHOUSE 6 - EAST ELEVATION

LEGEND: FIRE DOOR ROLLER SHUTTER DOOR DOWN PIPE

WAREHOUSE

NOTES:

1. ALL LEVELS AND EXTENTS ARE INDICATIVE & SHOULD BE READ IN CONJUNCTION WITH CIVIL ENG. DWGS FOR FINAL LEVELS OF ALL EARTH WORKS AND EXCAVATION.

**WAREHOUSE 6 - NORTH ELEVATION** 1:500