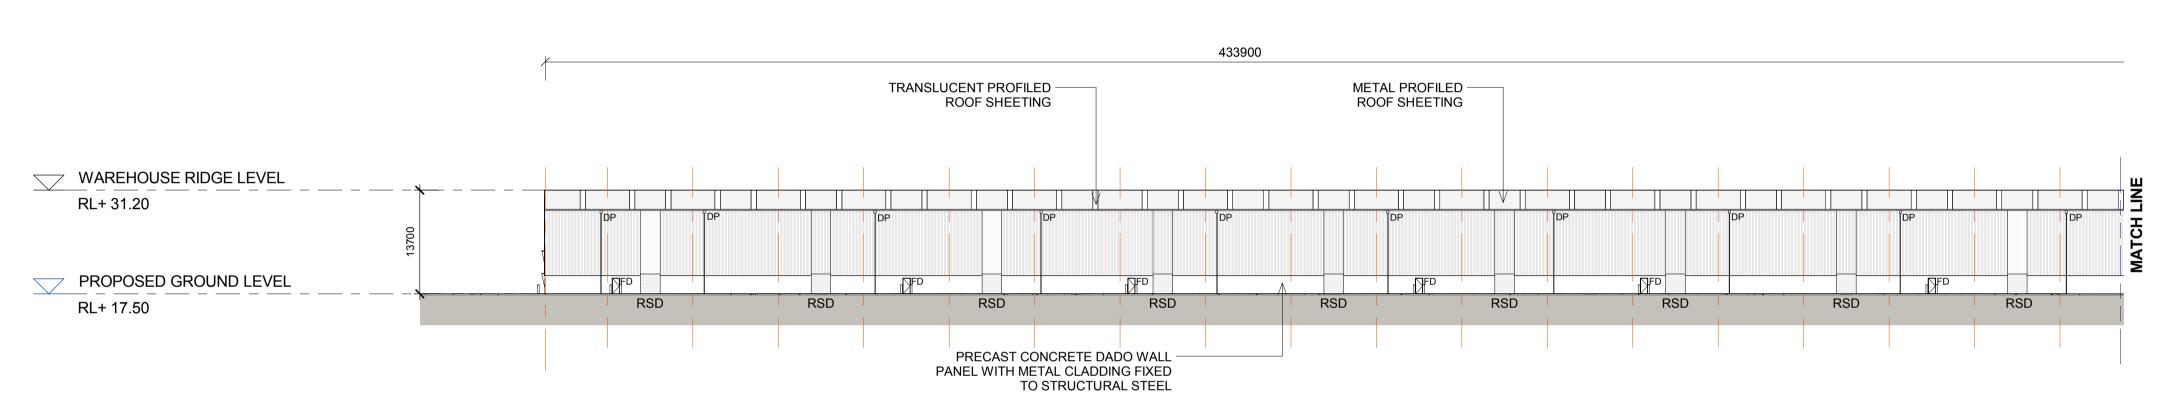

# AREA C WAREHOUSE 6 ELEVATIONS 1

TRANSLUCENT PROFILED METAL PROFILED **ROOF SHEETING ROOF SHEETING** WAREHOUSE RIDGE LEVEL RL+ 31.20 PROPOSED GROUND LEVEL RL+ 17.50 OFFICE PRECAST CONCRETE DADO WALL PANEL WITH METAL CLADDING FIXED TO STRUCTURAL STEEL

149500 - FOLDED METAL RIDGE CAP METAL EAVES GUTTER METAL PROFILED TO ENG. DETAIL **ROOF SHEETING** WAREHOUSE RIDGE LEVEL RL+ 31.20 PROPOSED GROUND LEVEL RL+ 17.50 PRECAST CONCRETE DADO WALL PANEL WITH METAL CLADDING FIXED TO STRUCTURAL STEEL

WAREHOUSE 6 - EAST ELEVATION

LEGEND: FIRE DOOR ROLLER SHUTTER DOOR DOWN PIPE

WAREHOUSE

NOTES:

1. ALL LEVELS AND EXTENTS ARE INDICATIVE & SHOULD BE READ IN CONJUNCTION WITH CIVIL ENG. DWGS FOR FINAL LEVELS OF ALL EARTH WORKS AND EXCAVATION.