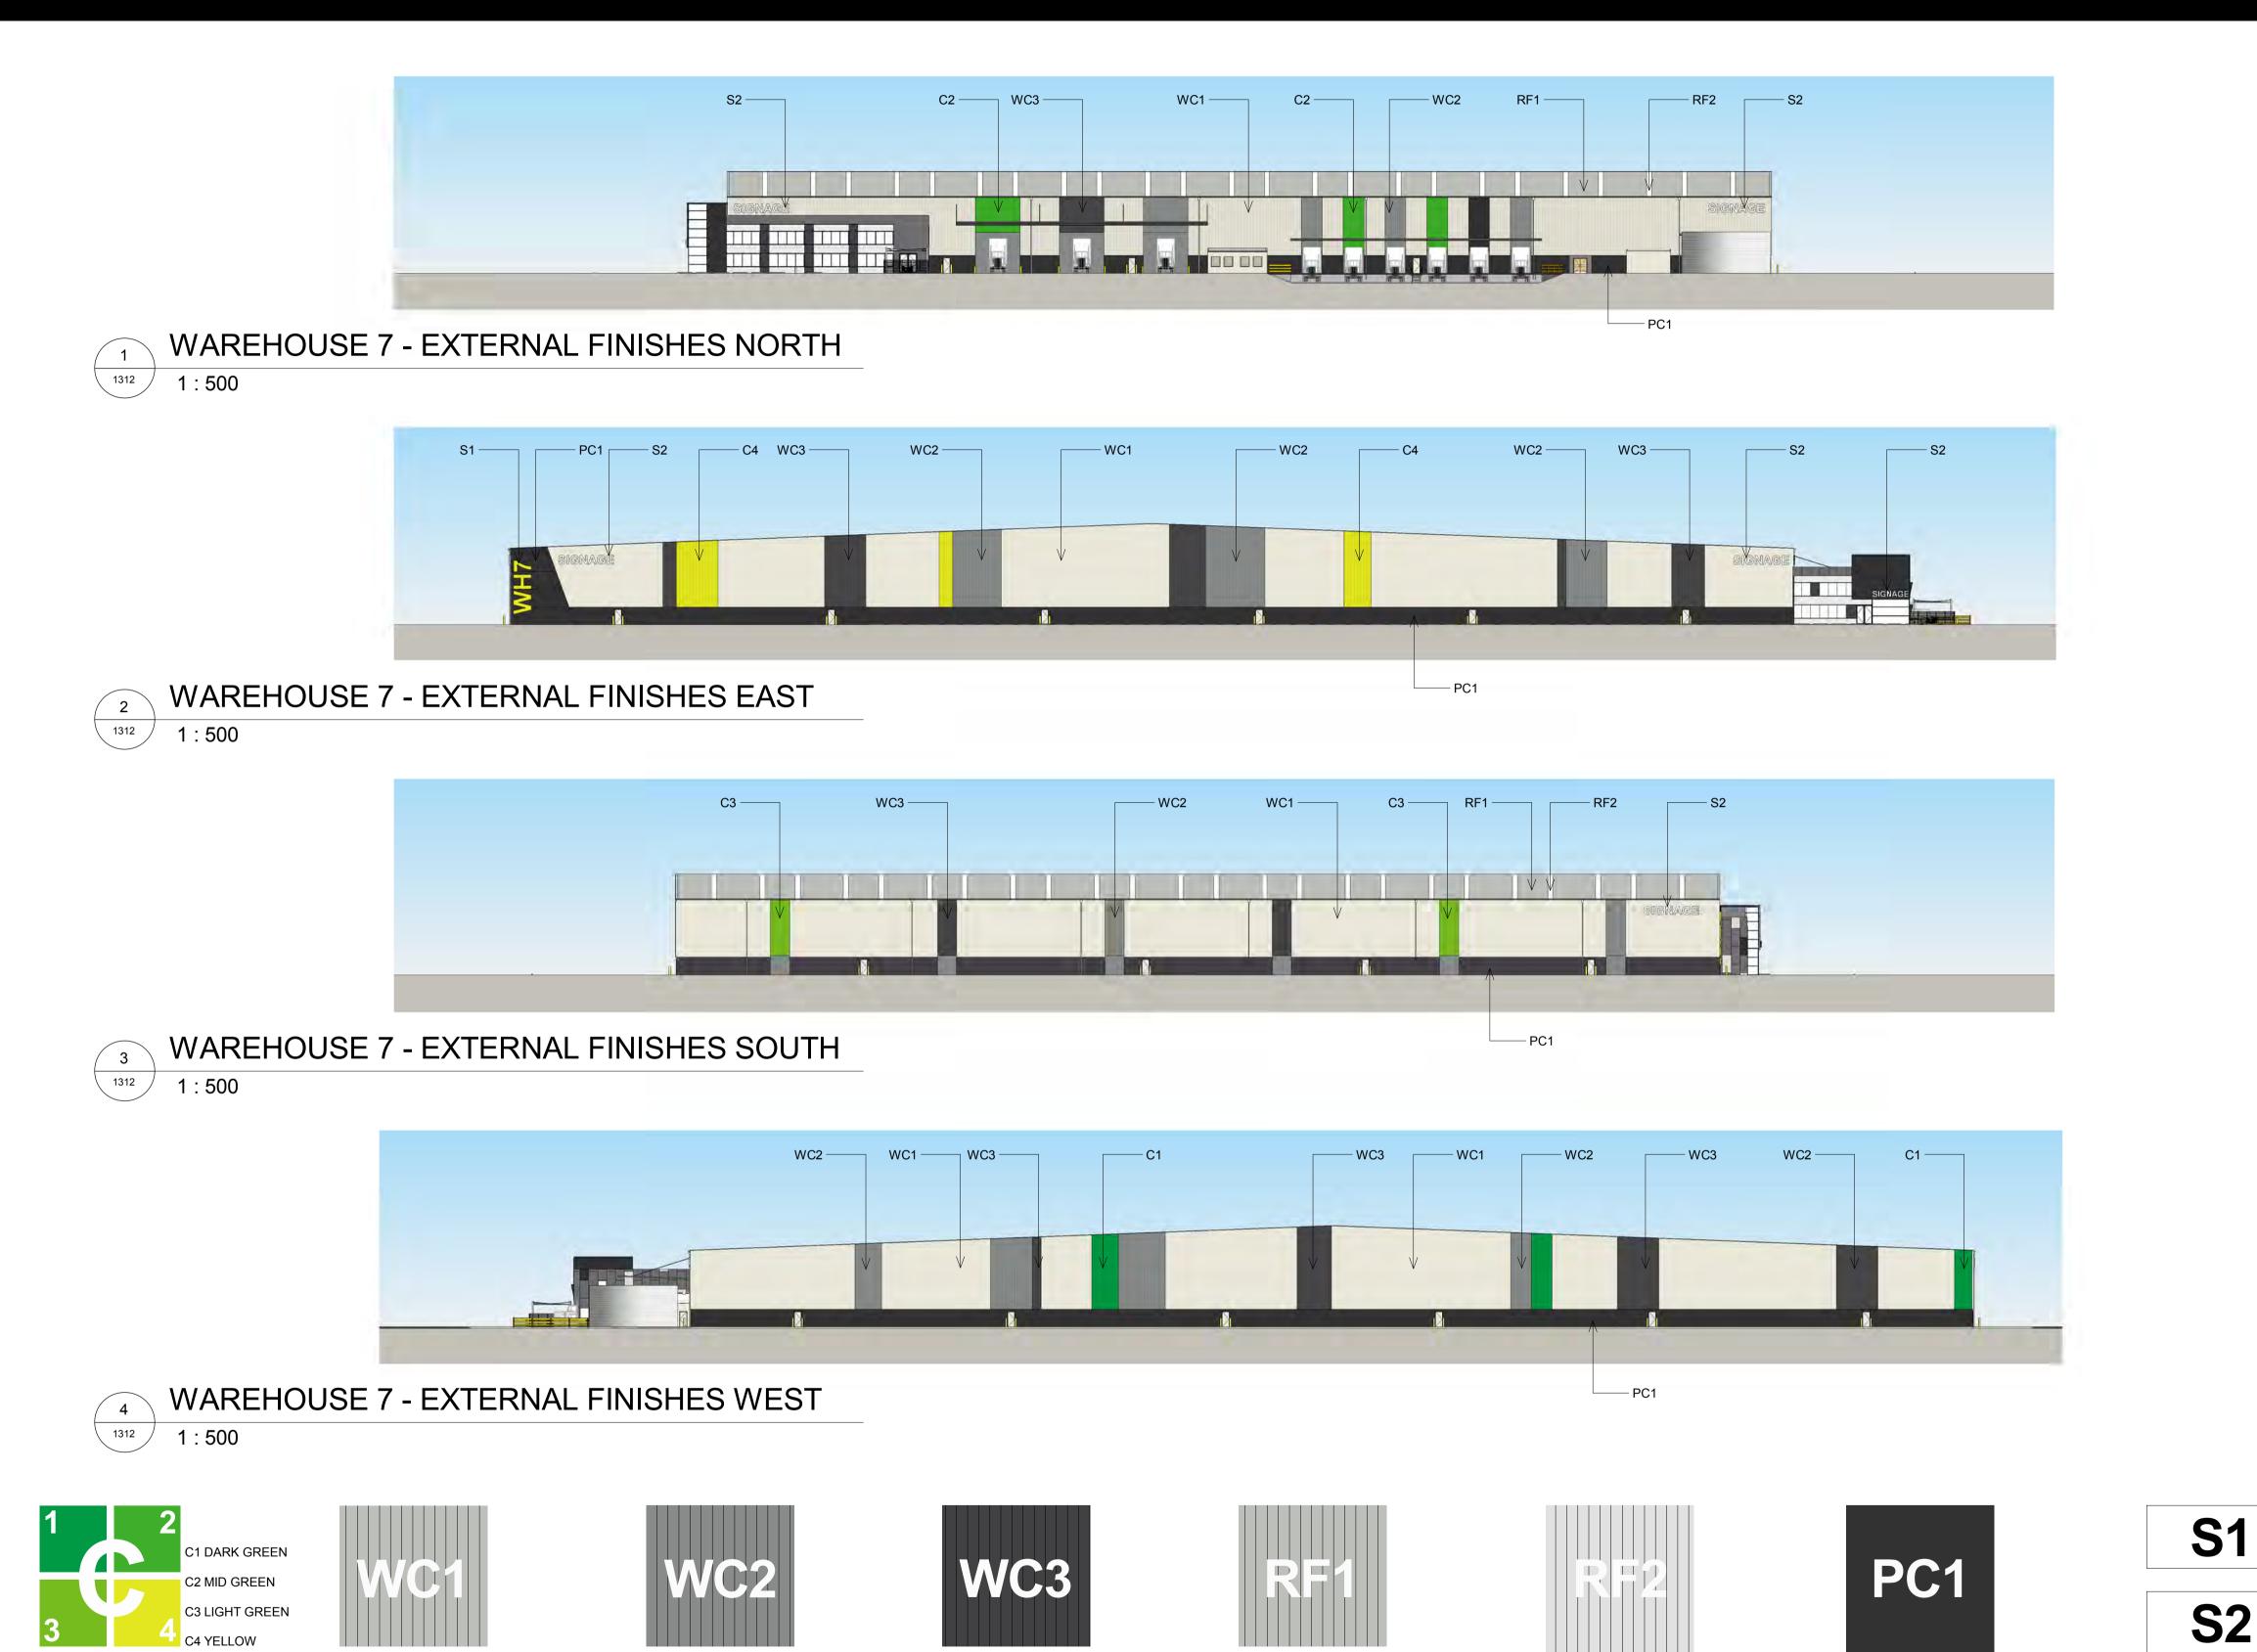

### AREA C WAREHOUSE 6 EXTERNAL FINISHES

WAREHOUSE 6 - EXTERNAL FINISHES NORTH 1:500

WAREHOUSE 6 - EXTERNAL FINISHES EAST

PC1

WAREHOUSE 6 - EXTERNAL FINISHES SOUTH 1:500

WAREHOUSE 6 - EXTERNAL FINISHES WEST 1:500 1307

VERTICAL METAL SHEETING

"LIGHT GREY"

MOOREBANK AVENUE, MOOREBANK, NSW

WAREHOUSE ID TENANT SIGNAGE

NOTES:

1. ALL LEVELS AND EXTENTS ARE INDICATIVE & SHOULD BE READ IN CONJUNCTION WITH CIVIL ENG. DWGS FOR FINAL LEVELS OF ALL EARTH WORKS AND EXCAVATION.

2. ALL SERVICES RELOCATION TO BE CONFIRMED BY ENG.

3. ALL SPECIFIED MATERIALS/COLOURS ARE TO BE AS SPECIFIED OR OF SIMILAR REPRESENTATION AND PERFORMANCE BACKLIT ILLUMINATED

This drawing and design is subject to Reid Campbell (NSW) Pty Ltd copyright and may not be reproduced without prior written consent. Contractor to verify all dimensions on site before commencing work. Report all discrepancies to project manager prior to construction. Figured dimensions to be taken in preference to scaled drawings. All work is to conform to relevant Australian Standards and other Codes as applicable, together with other Authorities' requirements and regulations.

**MOOREBANK PRECINCT EAST STAGE 2** 

Fax: 61 02 9954 4946 Web: www.reidcampbell.com

**AREA C WAREHOUSE 6 EXTERNAL FINISHES** 

SIGNAGE

|           | I LEGEI I |                   | .02          |
|-----------|-----------|-------------------|--------------|
| Drawn     | Checked   | Print Date        | Scale @ A1   |
| MF        | SK        | 20/06/2017        | As indicated |
| Project N | lumber    | Document Number   | Issue        |
| 11512     | 23        | SSS2-RCG-AR-DWG-1 | 1307         |
| Drawing   | Number    |                   |              |
| 11        | 5123      | 3_A_SSD_1         | 1307         |