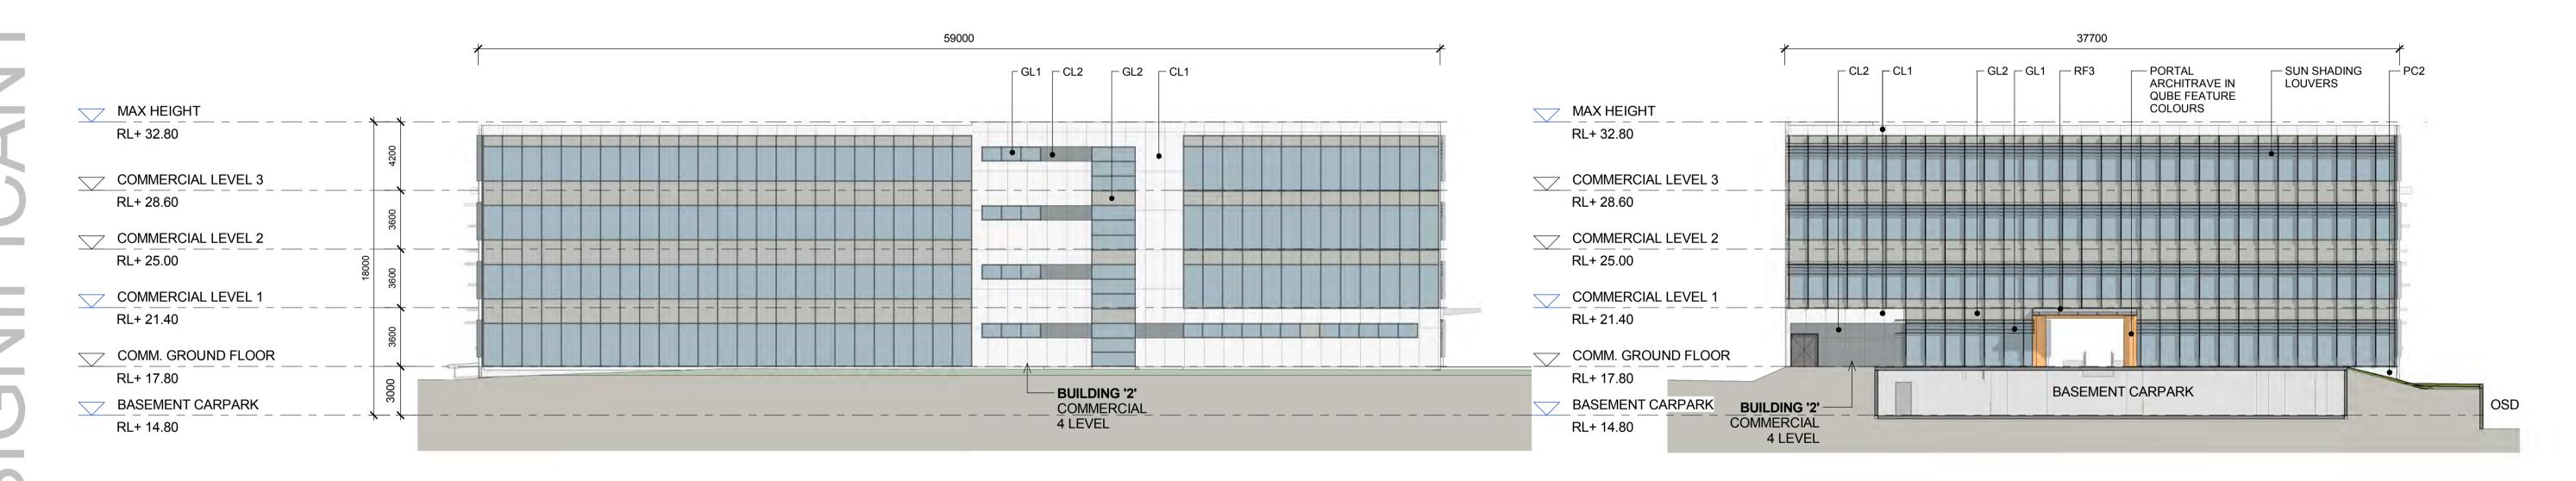

### FREIGHT VILLAGE - BLG 1&2 - ELEVATIONS

**COMMERCIAL - SOUTH ELEVATION** 

**COMMERCIAL - WEST ELEVATION** 

FRITTED GLASS

MOOREBANK AVENUE, MOOREBANK, NSW

PANEL, COLOUR: LIGHT GREY

VISION GLASS WITH ALUMINIUM

MID-TONE GRAY

METAL FRAMED LOUVRES COLOUR: WINDSPRAY

HIGH QUALITY OFF FORM CONCRETE, UNPAINTED

BACKLIT ILLUMINATED SIGNAGE

1. ALL LEVELS AND EXTENTS ARE INDICATIVE & SHOULD BE READ IN CONJUNCTION WITH CIVIL ENG. DWGS FOR FINAL LEVELS OF ALL EARTH WORKS AND 2. ALL SERVICES RELOCATION TO BE