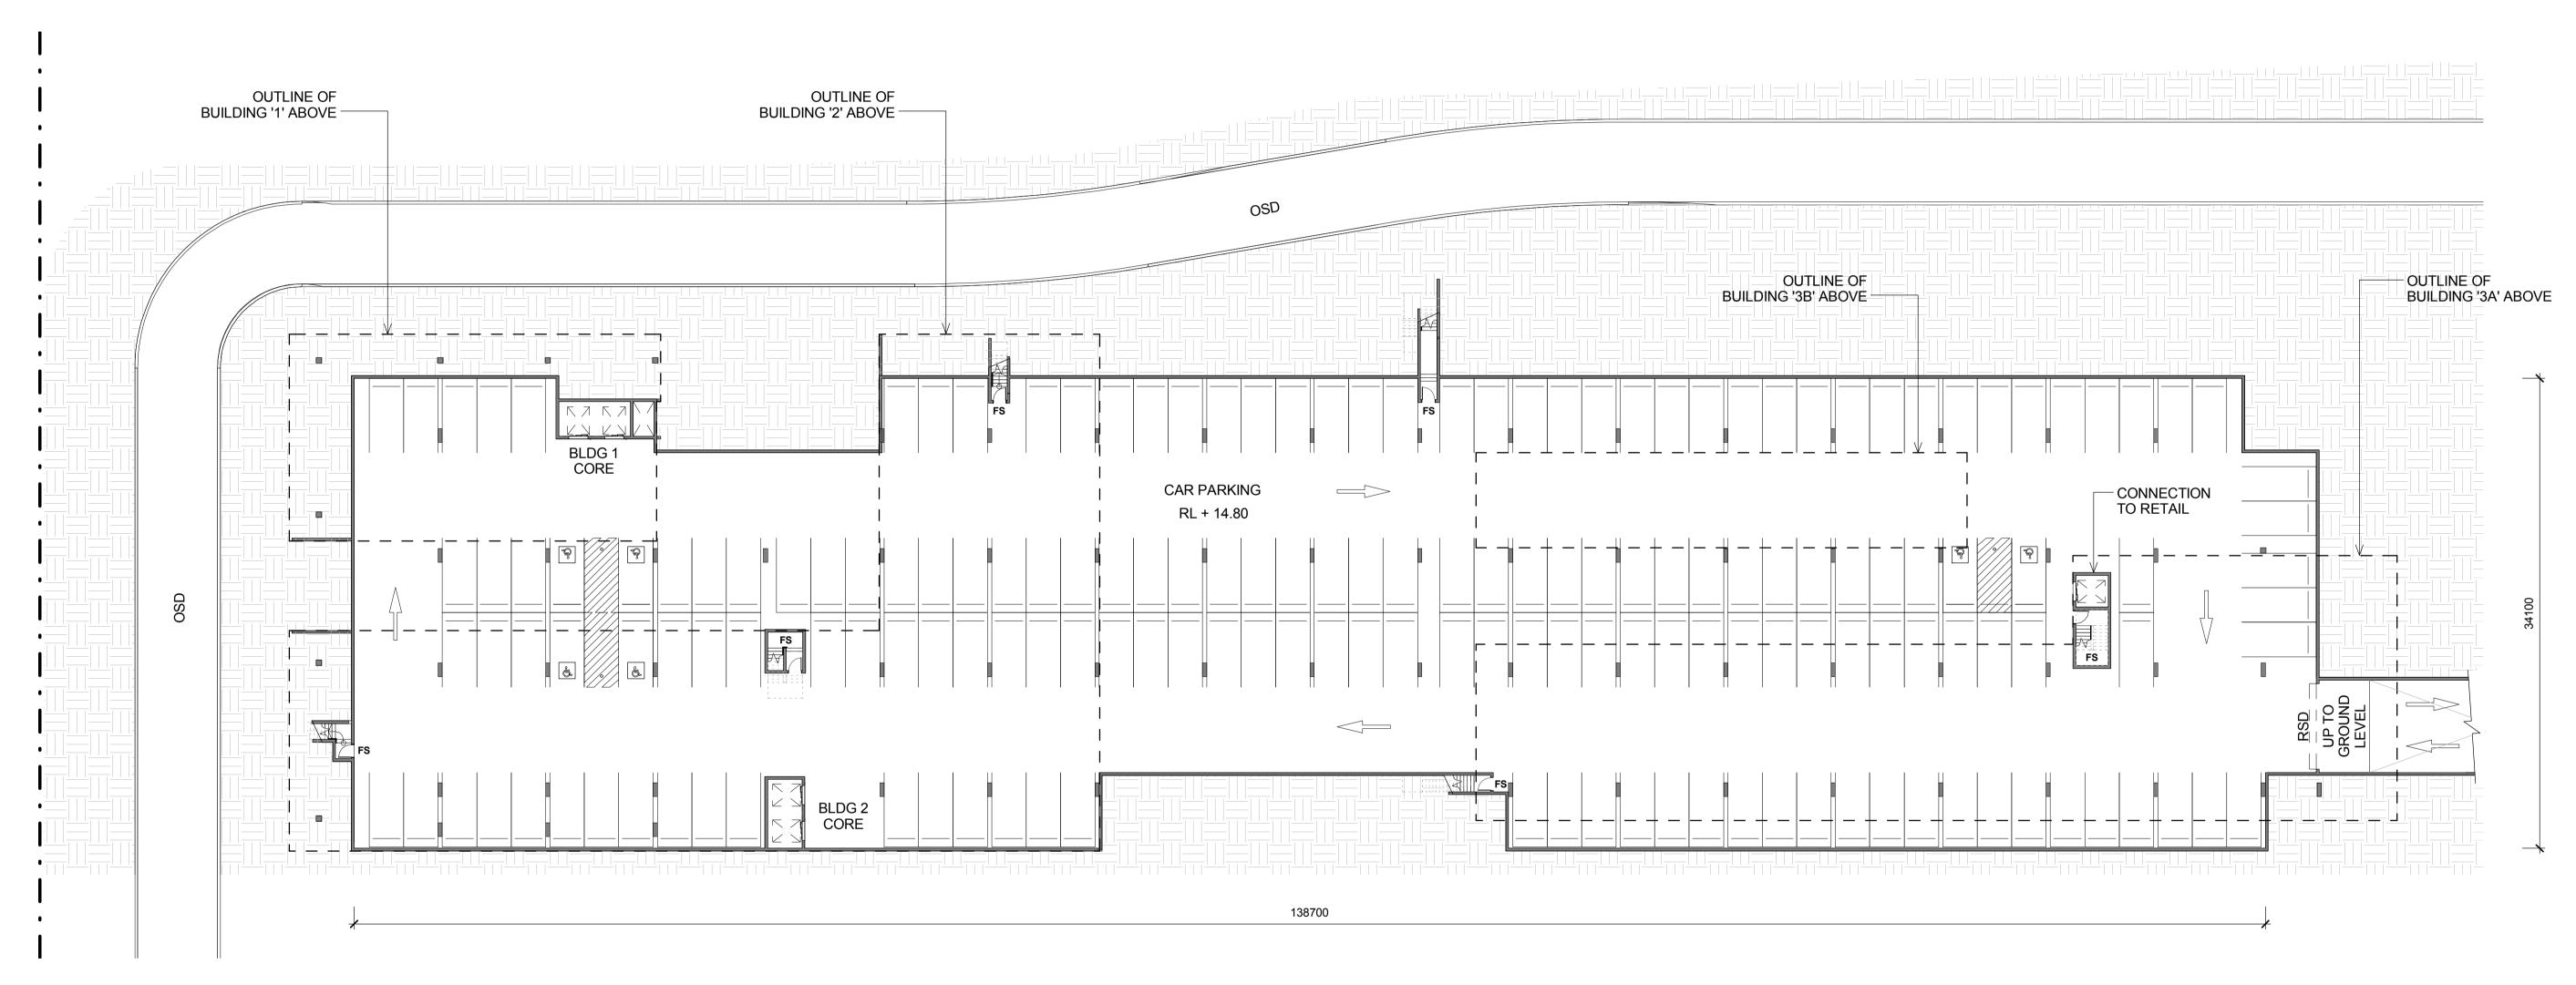

# FREIGHT VILLAGE - BASEMENT CARPARK

FREIGHT VILLAGE - BASEMENT CARPARK

1: 250

FS FIRE STAIRS

RSD ROLLER SHUTTER DOOR

DP DOWN PIPE

OSD ON SITE DETENTION

NOTES:

1. ALL LEVELS AND EXTENTS ARE INDICATIVE & SHOULD BE READ IN CONJUNCTION WITH CIVIL ENG. DWGS FOR FINAL LEVELS OF ALL EARTH WORKS AND EXCAVATION.

2. ALL SERVICES RELOCATION TO BE

**LEGEND:** 

CONFIRMED BY ENG.

- IN

This drawing and design is subject to Reid Campbell (NSW) Pty Ltd copyright and may not be reproduced without prior written consent. Contractor to verify all dimensions on site before commencing work. Report all discrepancies to project manager prior to construction. Figured dimensions to be taken in preference to scaled drawings. All work is to conform to relevant Australian Standards and other Codes as applicable, together with other Authorities' requirements and regulations.

MOOREBANK PRECINCT EAST STAGE 2

MOOREBANK AVENUE, MOOREBANK, NSW

TACTICAL

Architecture, Interiors, Planning
ACN 002 033 801 ABN 28 317 605 875
Level 15, 124 Walker Street
North Sydney NSW 2060 Australia
Tel: 61 02 9954 5011 Email: sydney@reidcampbell.com

Fax: 61 02 9954 4946 Web: www.reidcampbell.com

FREIGHT VILLAGE - BASEMENT CARPARK 
 Drawn
 Checked
 Print Date
 Scale @ A1

 MF
 SK
 20/06/2017
 1:250

 Project Number
 Document Number
 Issue

 115123
 SSS2-RCG-AR-DWG-1402
 D

 Drawing Number

 115123\_A\_SSD\_1402

C:\revit\115123\_Moorebank Intermodal\_MPE STAGE 2 DOCUMENTATION\_Dhuynh.rvt