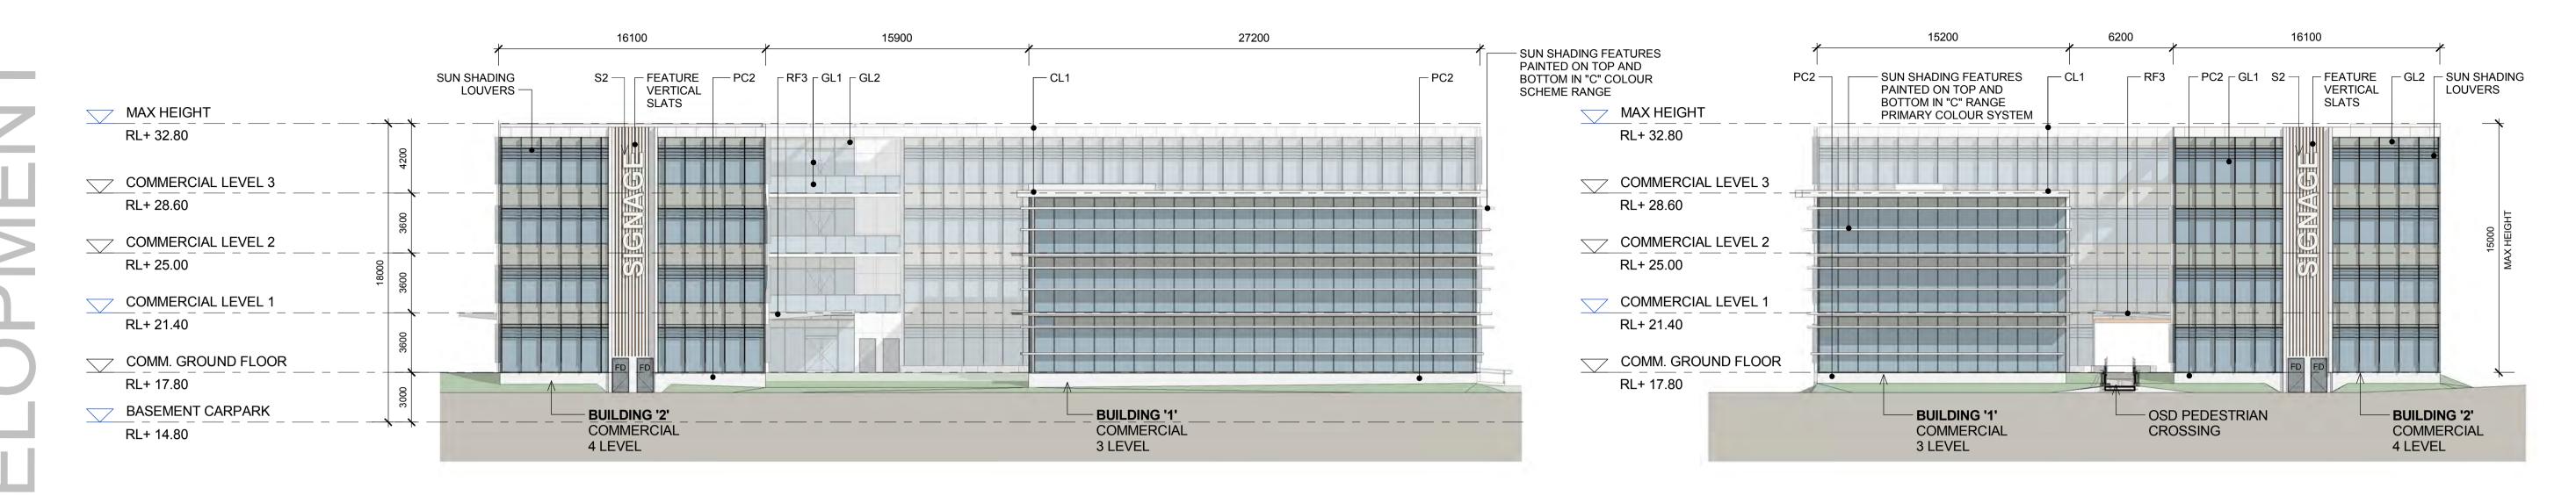

### FREIGHT VILLAGE - BLG 1&2 - ELEVATIONS

**COMMERCIAL - SOUTH ELEVATION** 

**COMMERCIAL - WEST ELEVATION** 

FRITTED GLASS

MOOREBANK AVENUE, MOOREBANK, NSW

PANEL, COLOUR: LIGHT GREY

VISION GLASS WITH ALUMINIUM

MID-TONE GRAY

METAL FRAMED LOUVRES COLOUR: WINDSPRAY

HIGH QUALITY OFF FORM CONCRETE, UNPAINTED

BACKLIT ILLUMINATED SIGNAGE

1. ALL LEVELS AND EXTENTS ARE INDICATIVE & SHOULD BE READ IN CONJUNCTION WITH CIVIL ENG. DWGS FOR FINAL LEVELS OF ALL EARTH WORKS AND 2. ALL SERVICES RELOCATION TO BE