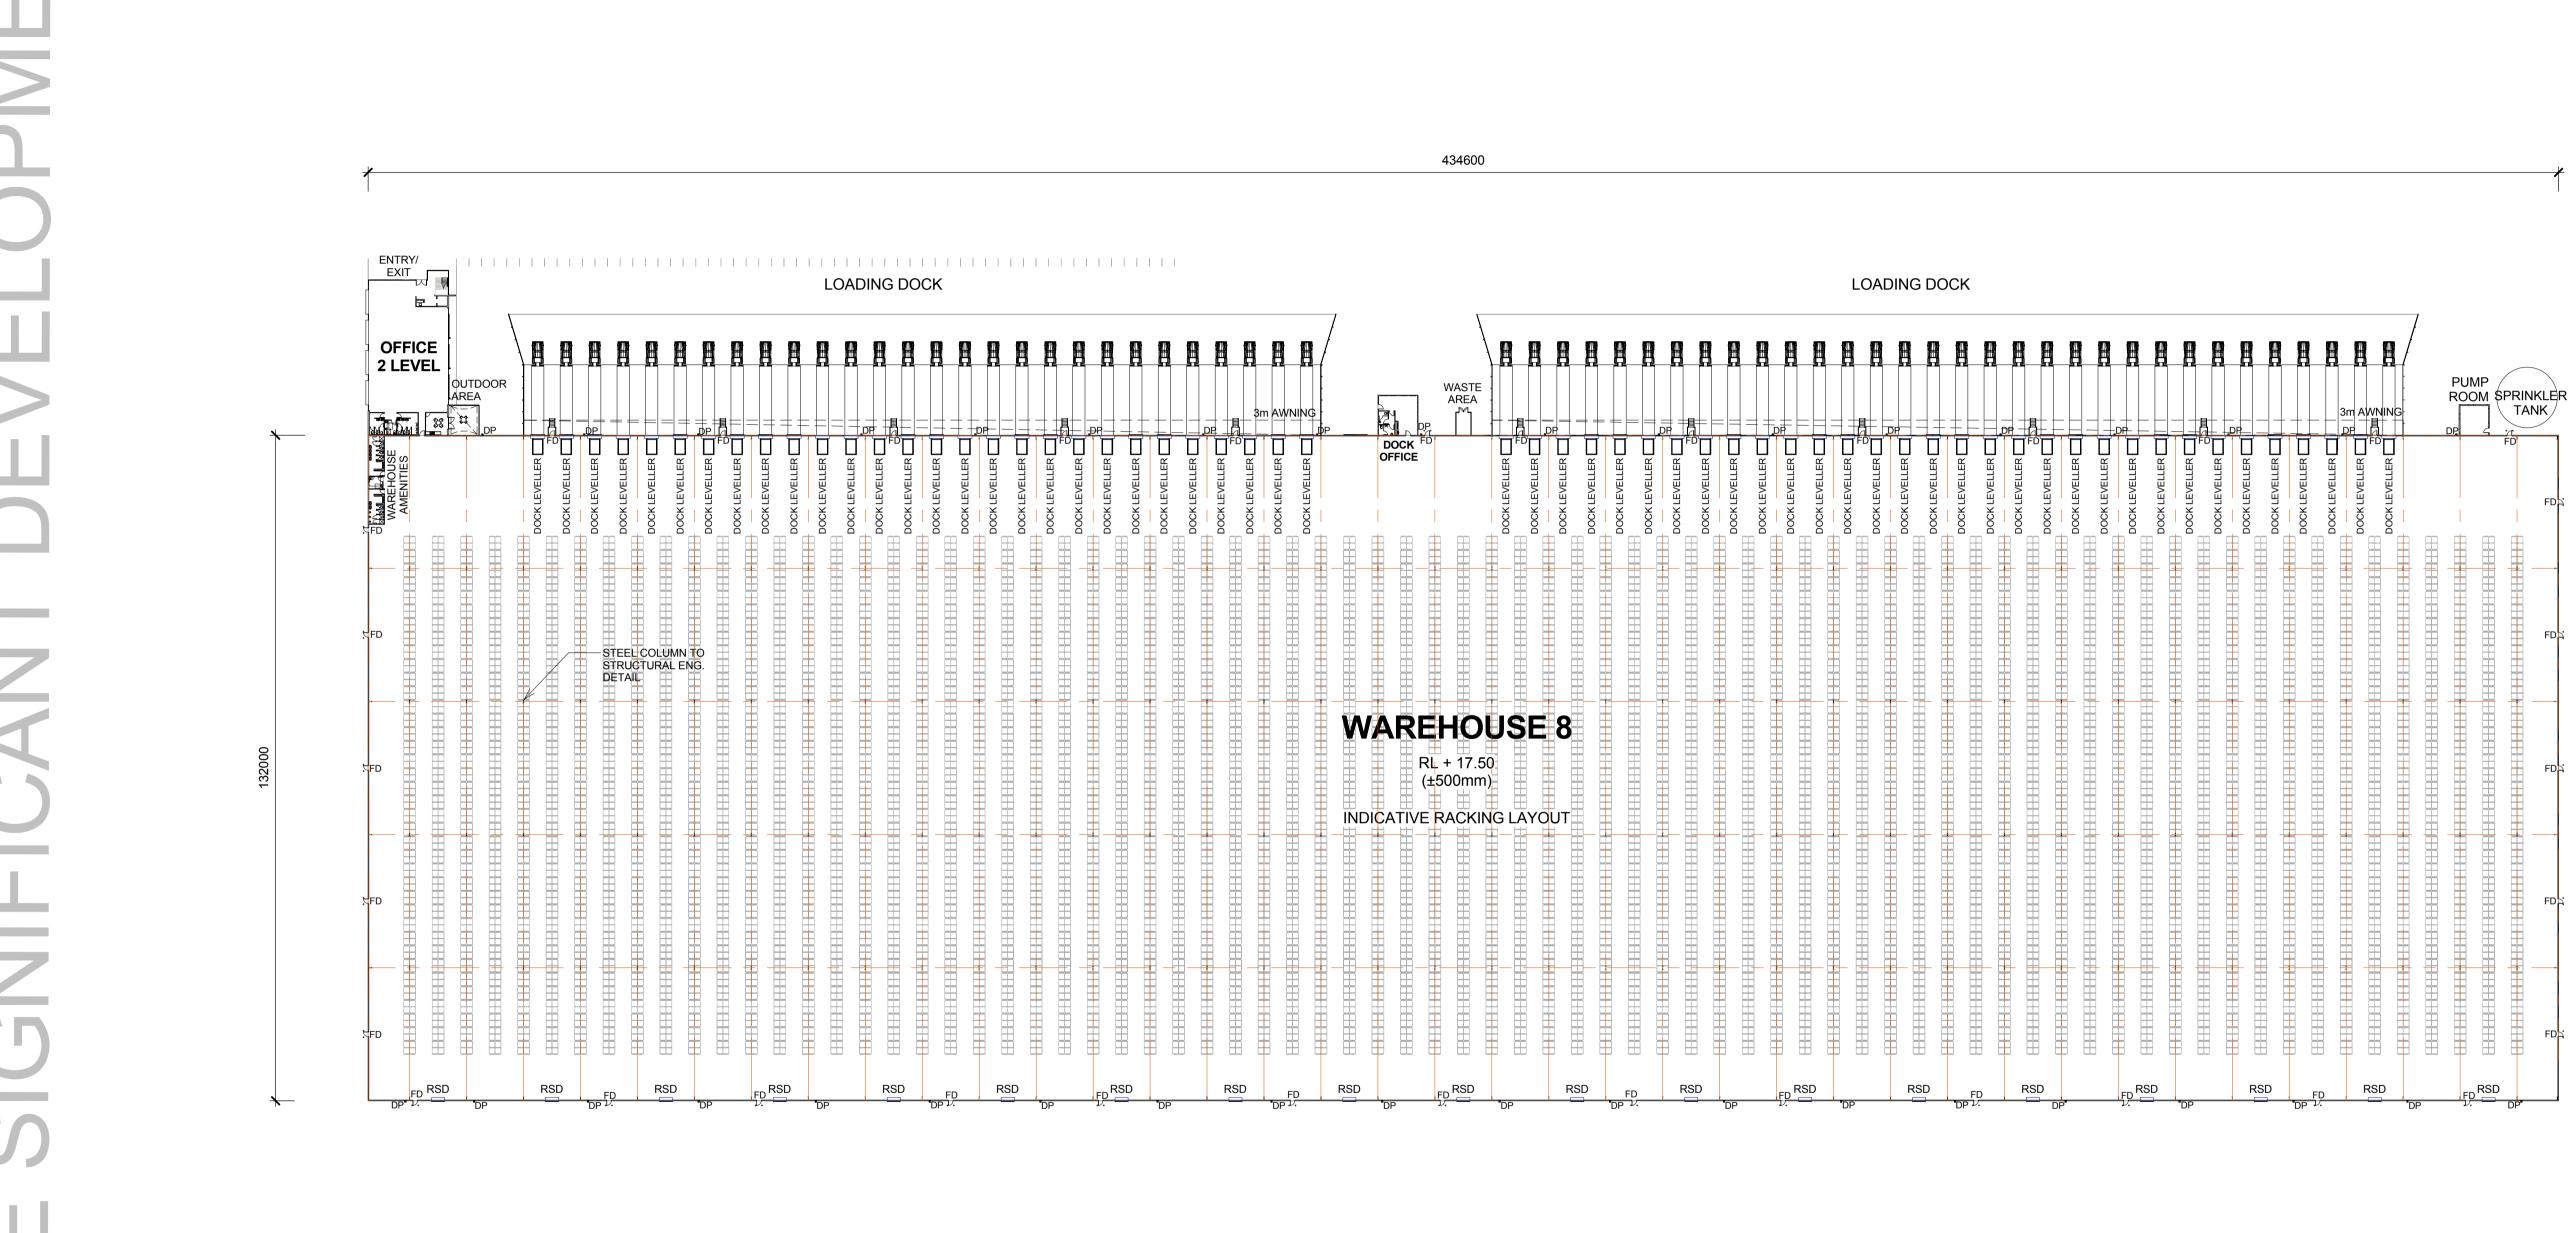

# AREA C WAREHOUSE 8 FLOOR PLAN

RSD ROLLER SHUTTER DOOR
DP DOWN PIPE
OSD ON SITE DETENTION
FD FIRE DOOR

NOTES:
1. ALL LEVELS AND EXTENTS ARE INDICATIVE & SHOULD BE READ IN

NOTES:

1. ALL LEVELS AND EXTENTS ARE INDICATIVE & SHOULD BE READ IN CONJUNCTION WITH CIVIL ENG. DWGS FOR FINAL LEVELS OF ALL EARTH WORKS AND EXCAVATION.

2. ALL SERVICES RELOCATION TO BE CONFIRMED BY ENG.

Z

This drawing and design is subject to Reid Campbell (NSW) Pty Ltd copyright and may not be reproduced without prior written consent. Contractor to verify all dimensions on site before commencing work. Report all discrepancies to project manager prior to construction. Figured dimensions to be taken in preference to scaled drawings. All work is to conform to relevant Australian Standards and other Codes as applicable, together with other Authorities' requirements and regulations.