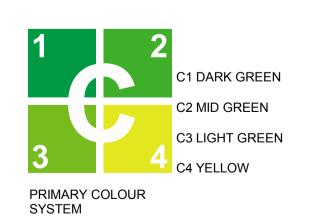

PRIMARY COLOUR

SYSTEM

VERTICAL METAL SHEETING

"LIGHT GREY"

**MOOREBANK PRECINCT EAST STAGE 2** 

VERTICAL METAL SHEETING

"WINDSPRAY"

MOOREBANK AVENUE, MOOREBANK, NSW