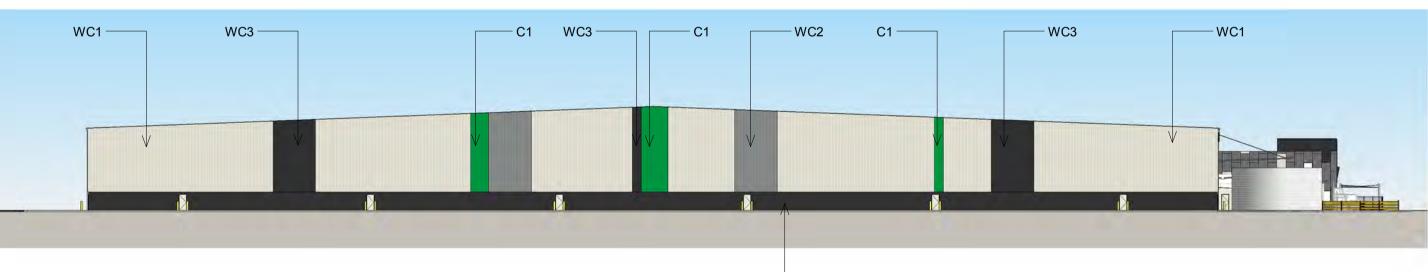

------|--------------------------------|--------------|--|--|
| Drawn              | Checked | Print Date                     | Scale @ A1   |  |  |
| MF                 | SK      | 20/06/2017                     | As indicated |  |  |
| Project 1<br>11512 |         | Document Number SSS2-RCG-AR-DV | VG-1306 F    |  |  |
| Drawing Number     |         |                                |              |  |  |
| 115123_A_SSD_1306  |         |                                |              |  |  |

NOTES:

1. ALL LEVELS ARE INDICATIVE & SHOULD BE READ IN CONJUNCTION WITH CIVIL ENG. DWGS FOR FINAL LEVELS OF ALL EARTH

### AREA C WAREHOUSE 6 EXTERNAL FINISHES



WAREHOUSE 6 - EXTERNAL FINISHES NORTH 1:500



WAREHOUSE 6 - EXTERNAL FINISHES EAST



PC1

WAREHOUSE 6 - EXTERNAL FINISHES SOUTH 1:500



WAREHOUSE 6 - EXTERNAL FINISHES WEST 1:500 1307



VERTICAL METAL SHEETING

"LIGHT GREY"



MOOREBANK AVENUE, MOOREBANK, NSW









WAREHOUSE ID TENANT SIGNAGE

NOTES:

1. ALL LEVELS AND EXTENTS ARE INDICATIVE & SHOULD BE READ IN CONJUNCTION WITH CIVIL ENG. DWGS FOR FINAL LEVELS OF ALL EARTH WORKS AND EXCAVATION.

2. ALL SERVICES RELOCATION TO BE CONFIRMED BY ENG.

3. ALL SPECIFIED MATERIALS/COLOURS ARE TO BE AS SPECIFIED OR OF SIMILAR REPRESENTATION AND PERFORMANCE BACKLIT ILLUMINATED

This drawing and design is subject to Reid Campbell (NSW) Pty Ltd copyright and may not be reproduced without prior written consent. Contractor to verify all dimensions on site before commencing work. Report all discrepancies to project manager prior to construction. Figured dimensions to be taken in pr