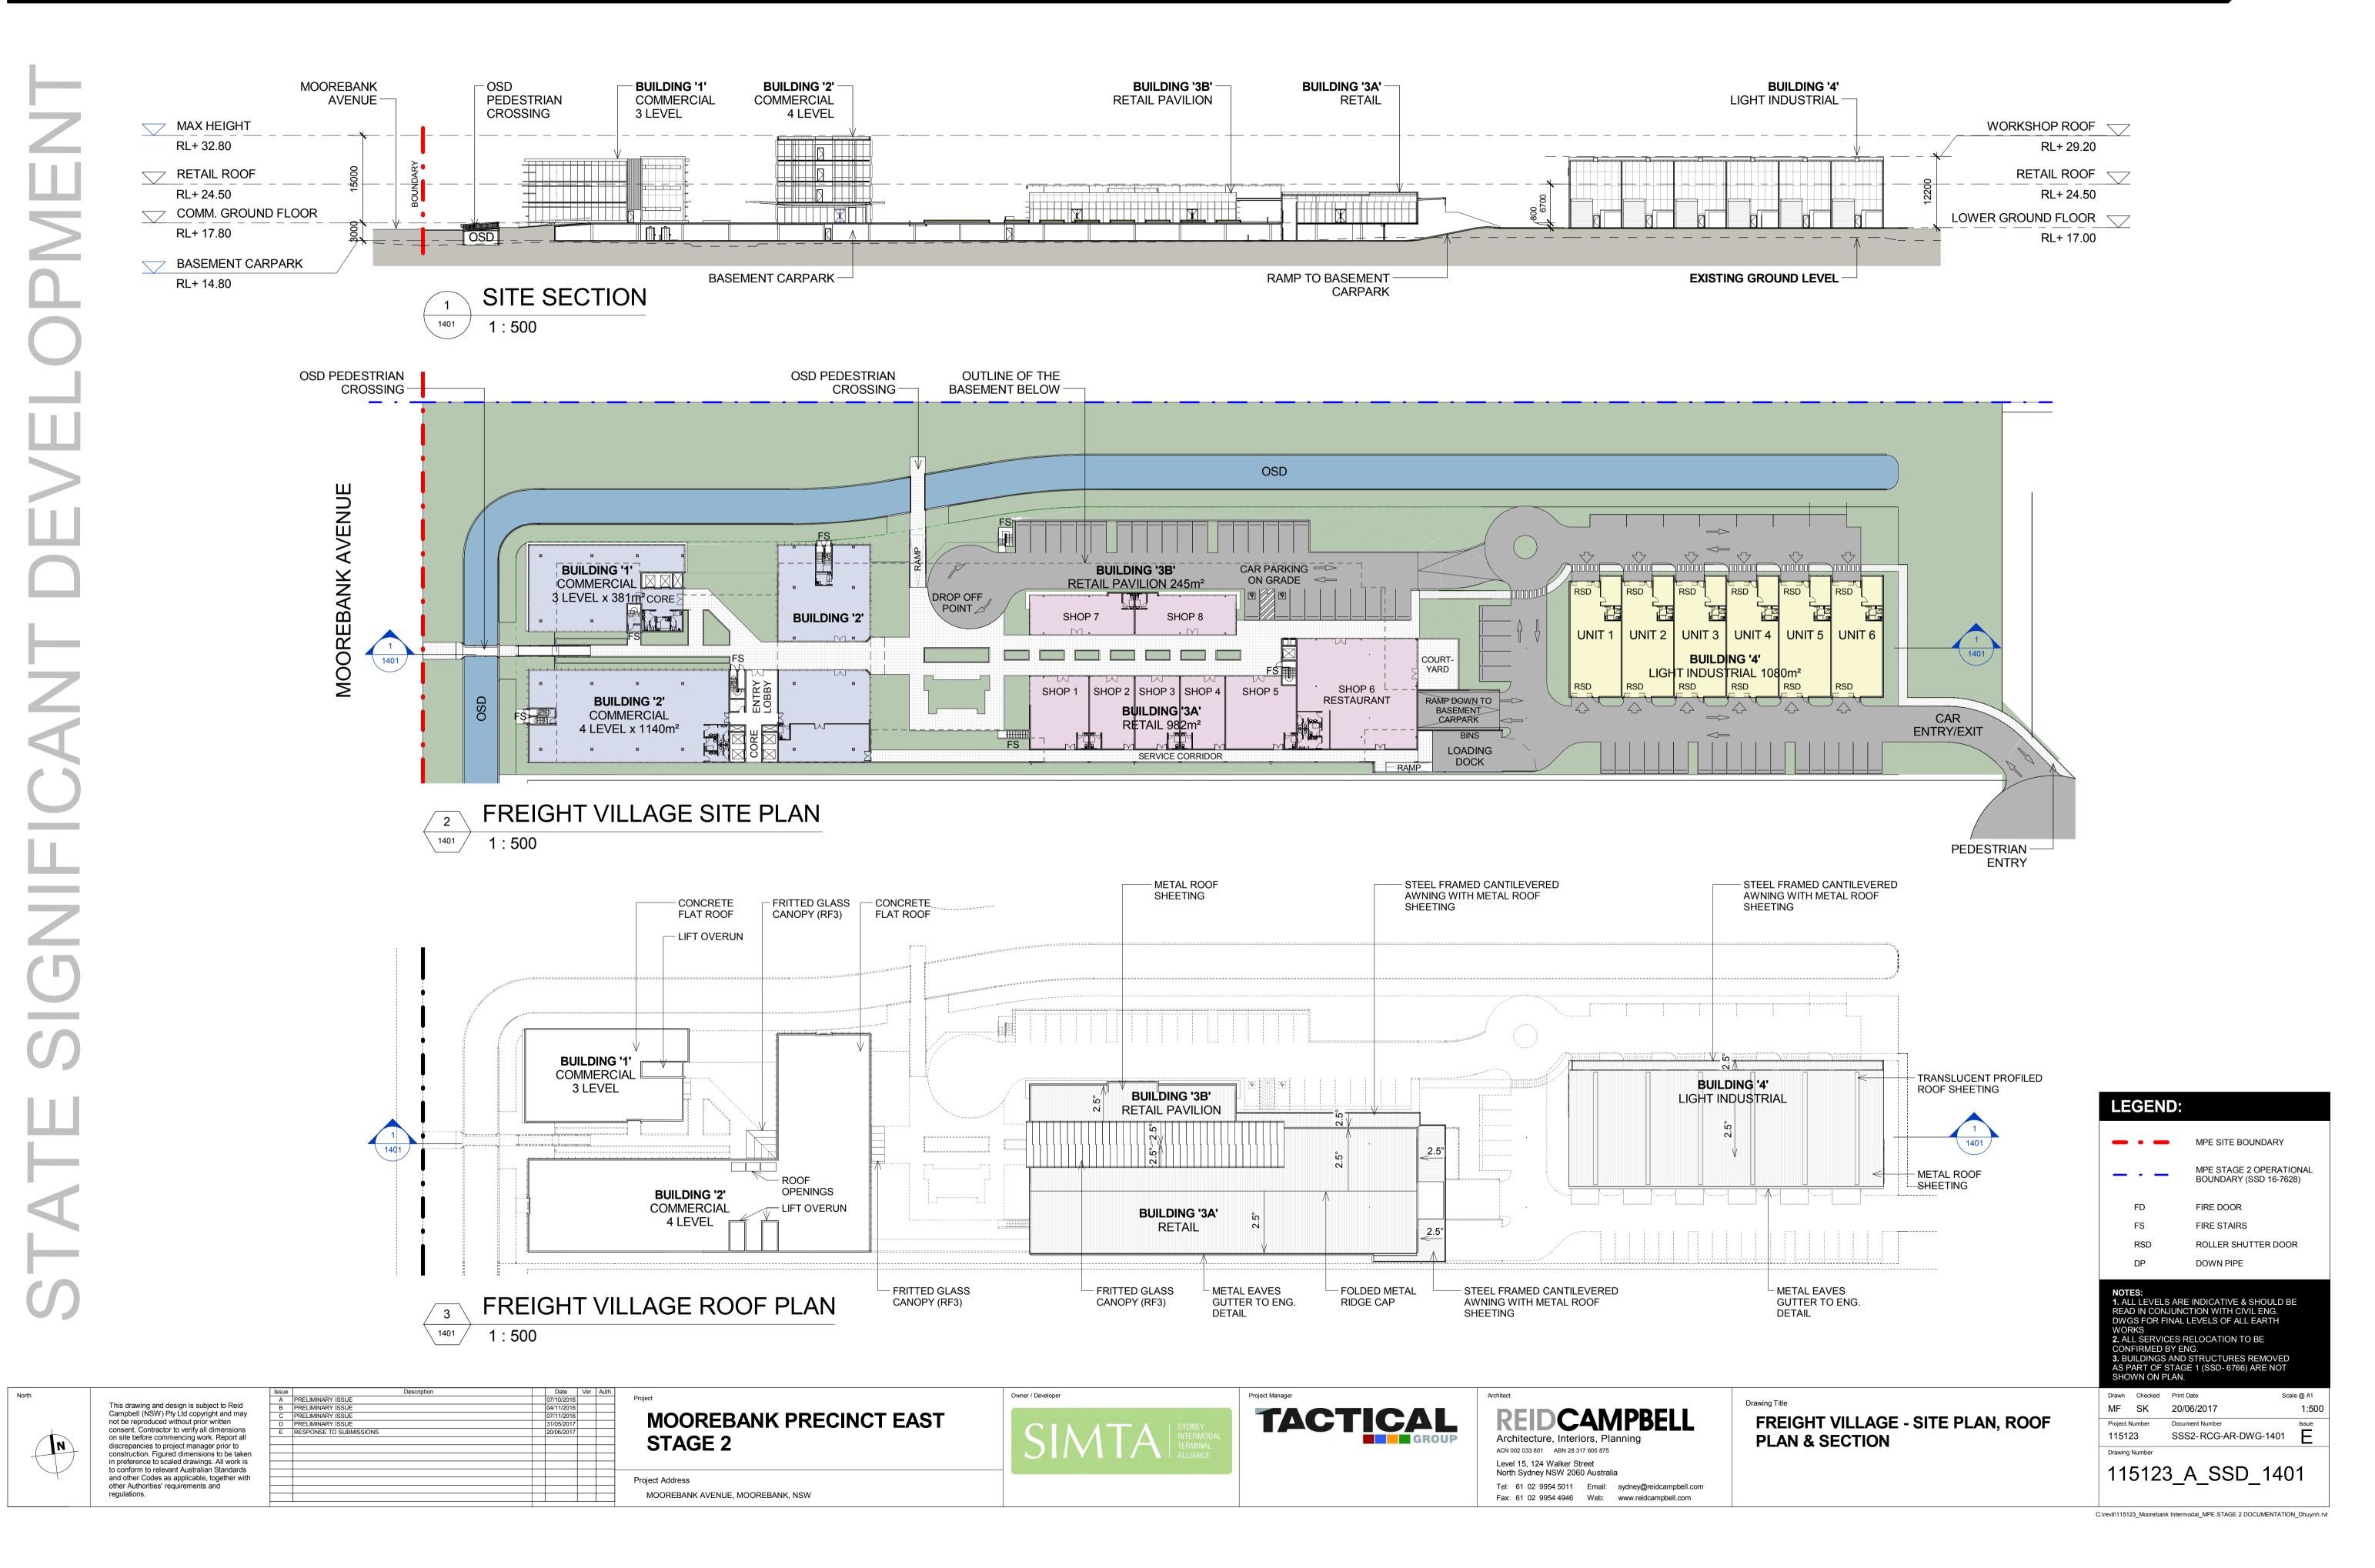

# AREA C SITE PLAN

1 AREA C - SITE PLAN
1: 1500

Z

This drawing and design is subject to Reid
Campbell (NSW) Pty Ltd copyright and may
not be reproduced without prior written
consent. Contractor to verify all dimensions
on site before commencing work. Report all
discrepancies to project manager prior to
construction. Figured dimensions to be taken
in preference to scaled drawings. All work is
to conform to relevant Australian Standards
and other Codes as applicable, together with
other Authorities' requirements and
regulations.

MOOREBANK PRECINCT EAST STAGE 2

MOOREBANK AVENUE, MOOREBANK, NSW

TACTICAL

Architect

REIDCAMPBELL

Architecture, Interiors, Planning

ACN 002 033 801 ABN 28 317 605 875

Level 15, 124 Walker Street

North Sydney NSW 2060 Australia

Tel: 61 02 9954 5011 Email: sydney@reidcampbell.com

Fax: 61 02 9954 4946 Web: www.reidcampbell.com

AREA C SITE PLAN

Drawn Checked Print Date Scale @ A1

MF SK 20/06/2017 As indicated

Project Number Document Number Issue

115123 SSS2- RCG-AR-DWG-1301 G

Drawing Number

115123\_A\_SSD\_1301

# FREIGHT VILLAGE - SITE PLAN, ROOF PLAN & SECTION