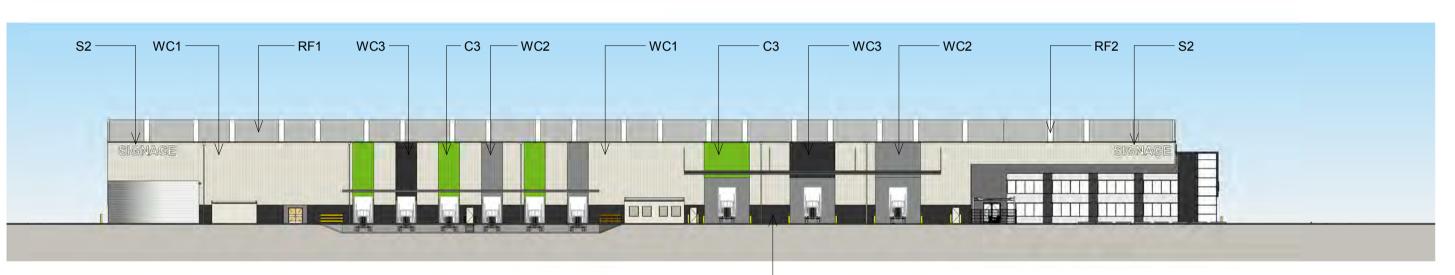

.   |              |  |  |
|--------------------|---------|--------------------------------|--------------|--|--|
| Drawn              | Checked | Print Date                     | Scale @ A1   |  |  |
| MF                 | SK      | 20/06/2017                     | As indicated |  |  |
| Project 1<br>11512 |         | Document Number SSS2-RCG-AR-DV | VG-1306 F    |  |  |
| Drawing Number     |         |                                |              |  |  |
| 115123_A_SSD_1306  |         |                                |              |  |  |

NOTES:

1. ALL LEVELS ARE INDICATIVE & SHOULD BE READ IN CONJUNCTION WITH CIVIL ENG. DWGS FOR FINAL LEVELS OF ALL EARTH

### AREA C WAREHOUSE 6 EXTERNAL FINISHES



WAREHOUSE 6 - EXTERNAL FINISHES NORTH 1:500



WAREHOUSE 6 - EXTERNAL FINISHES EAST



PC1

WAREHOUSE 6 - EXTERNAL FINISHES SOUTH 1:500



WAREHOUSE 6 - EXTERNAL FINISHES WEST 1:500 1307



VERTICAL METAL SHEETING

"LIGHT GREY"



MOOREBANK AVENUE, MOOREBANK, NSW









WAREHOUSE ID TENANT SIGNAGE

NOTES:

1. ALL LEVELS AND EXTENTS ARE INDICATIVE & SHOULD BE READ IN CONJUNCTION WITH CIVIL ENG. DWGS FOR FINAL LEVELS OF ALL EARTH WORKS AND EXCAVATION.

2. ALL SERVICES RELOCATION TO BE CONFIRMED BY ENG.

3. ALL SPECIFIED MATERIALS/COLOURS ARE TO BE AS SPECIFIED OR OF SIMILAR REPRESENTATION AND PERFORMANCE BACKLIT ILLUMINATED

This drawing and design is subject to Reid Campbell (NSW) Pty Ltd copyright and may not be reproduced without prior written consent. Contractor to verify all dimensions on site before commencing work. Report all discrepancies to project manager prior t