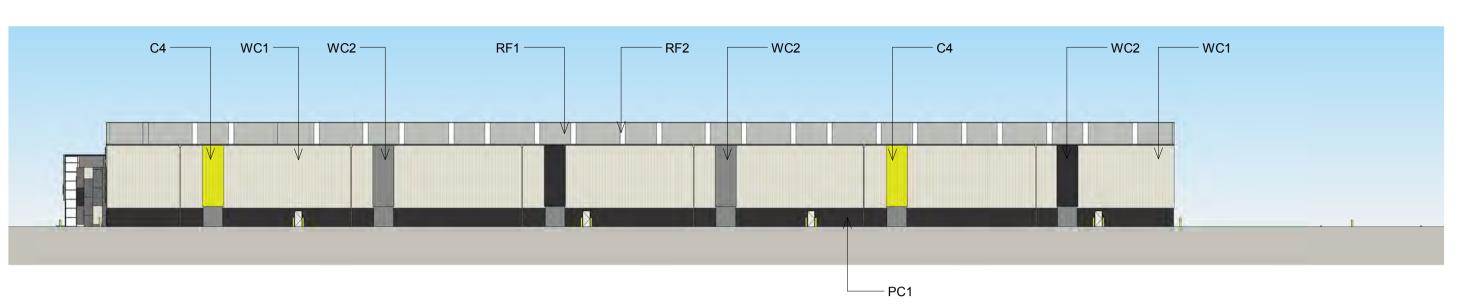

### AREA C WAREHOUSE 6 EXTERNAL FINISHES

WAREHOUSE 6 - EXTERNAL FINISHES NORTH 1:500

WAREHOUSE 6 - EXTERNAL FINISHES EAST

PC1

WAREHOUSE 6 - EXTERNAL FINISHES SOUTH 1:500

WAREHOUSE 6 - EXTERNAL FINISHES WEST 1:500 1307

VERTICAL METAL SHEETING

"LIGHT GREY"

MOOREBANK AVENUE, MOOREBANK, NSW

WAREHOUSE ID TENANT SIGNAGE

NOTES:

1. ALL LEVELS AND EXTENTS ARE INDICATIVE & SHOULD BE READ IN CONJUNCTION WITH CIVIL ENG. DWGS FOR FINAL LEVELS OF ALL EARTH WORKS AND EXCAVATION.

2. ALL SERVICES RELOCATION TO BE CONFIRMED BY ENG.

3. ALL SPECIFIED MATERIALS/COLOURS ARE TO BE AS SPECIFIED OR OF SIMILAR REPRESENTATION AND PERFORMANCE BACKLIT ILLUMINATED

This drawing and design is subject to Reid Campbell (NSW) Pty Ltd copyright and may not be reproduced without prior written consent. Contractor to verify all dimensions on site before commencing work. Report all discrepancies to project manager prior to construction. Figured dimensions to be taken in preference to scaled drawings. All work is to conform to relevant Australian Standards and other Codes as applicable, together with other Authorities' requirements and regulations.

**MOOREBANK PRECINCT EAST STAGE 2** 

Fax: 61 02 9954 4946 Web: www.reidcampbell.com

**AREA C WAREHOUSE 6 EXTERNAL FINISHES** 

SIGNAGE

|           | I LEGEI I |                   | .02          |
|-----------|-----------|-------------------|--------------|
| Drawn     | Checked   | Print Date        | Scale @ A1   |
| MF        | SK        | 20/06/2017        | As indicated |
| Project N | lumber    | Document Number   | Issue        |
| 11512     | 23        | SSS2-RCG-AR-DWG-1 | 1307         |
| Drawing   | Number    |                   |              |
| 11        | 5123      | 3_A_SSD_1         | 1307         |