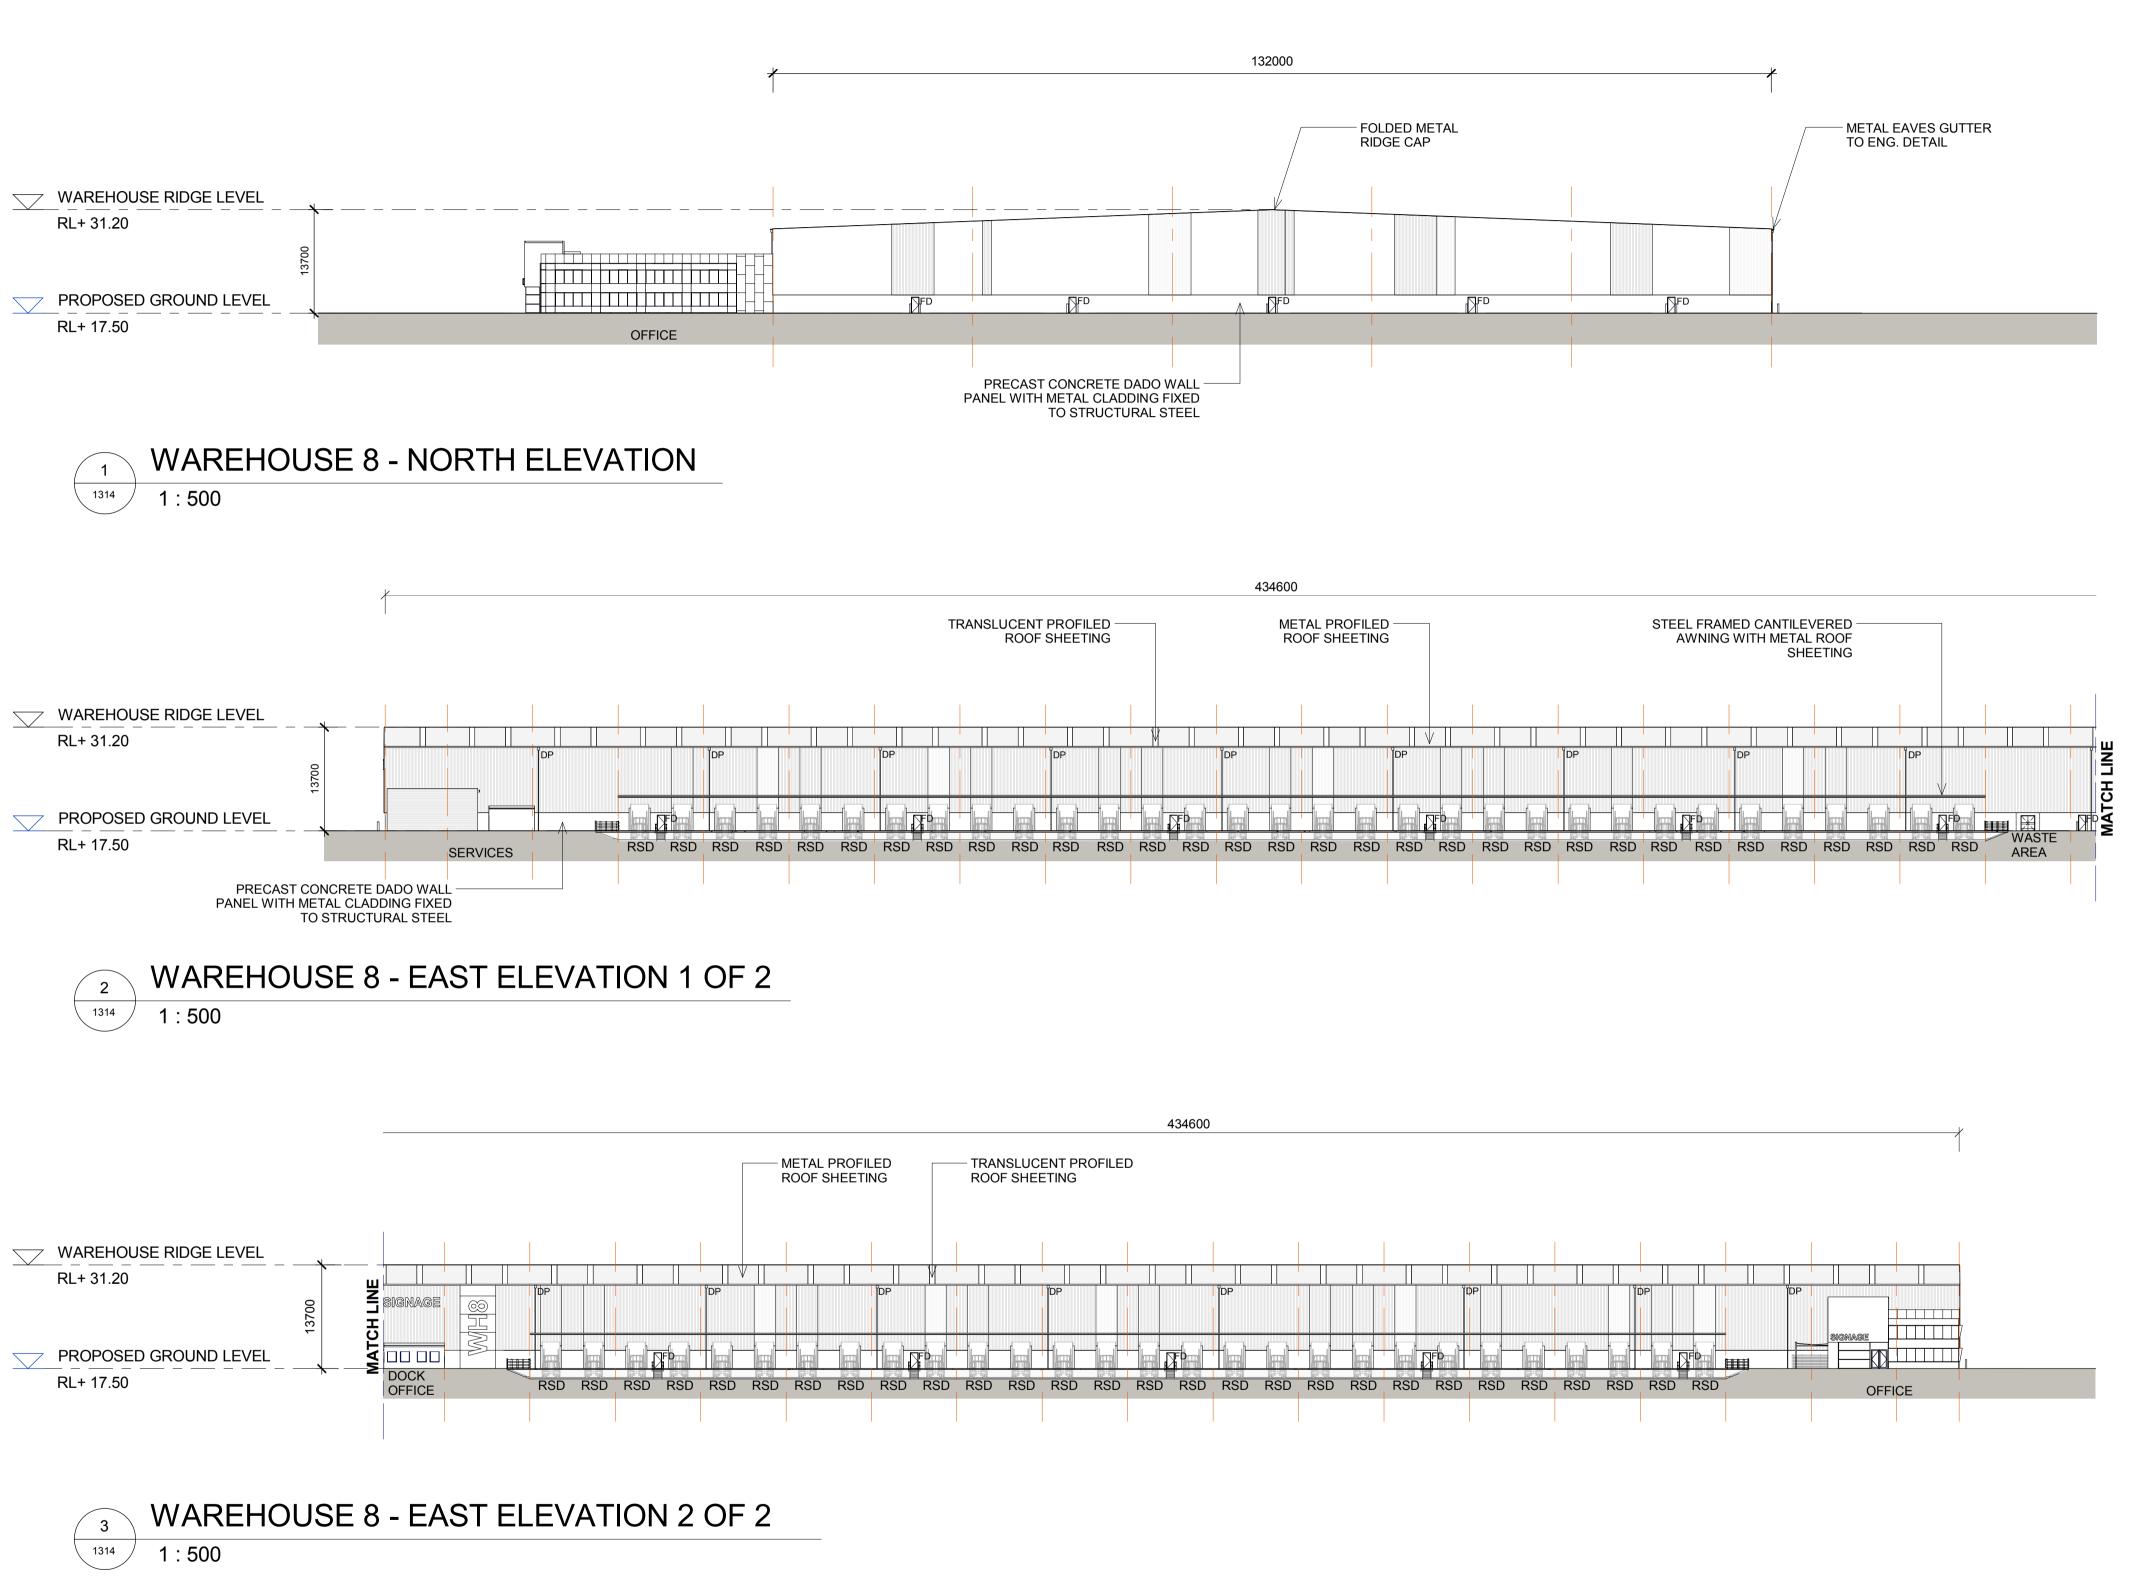

# AREA C WAREHOUSE 8 ELEVATION 1

NOTES:
1. ALL LEVELS AND EXTENTS ARE INDICATIVE & SHOULD BE READ IN CONJUNCTION WITH CIVIL ENG. DWGS FOR FINAL LEVELS OF ALL EARTH WORKS AND 2. ALL SERVICES RELOCATION TO BE

FIRE DOOR

DOWN PIPE

ROLLER SHUTTER DOOR

WAREHOUSE

This drawing and design is subject to Reid Campbell (NSW) Pty Ltd copyright and may not be reproduced without prior written consent. Contractor to verify all dimensions on site before commencing work. Report all discrepancies to project manager prior to construction. Figured dimensions to be taken in preference to scaled drawings. All work is to conform to relevant Australian Standards and other Codes as applicable, together with other Authorities' requirements and

regulations.

A PRELIMINARY ISSUE PRELIMINARY ISSUE PRELIMINARY ISSUE RESPONSE TO SUBMISSIONS

**MOOREBANK PRECINCT EAST** STAGE 2

MOOREBANK AVENUE, MOOREBANK, NSW

TACTICAL

Architecture, Interiors, Planning ACN 002 033 801 ABN 28 317 605 875 Level 15, 124 Walker Street North Sydney NSW 2060 Australia Tel: 61 02 9954 5011 Email: sydney@reidcampbell.com

Fax: 61 02 9954 4946 Web: www.reidcampbell.com

**AREA C WAREHOUSE 8 ELEVATION 1** 

|           |         | 2.12.13.         |       |         |
|-----------|---------|------------------|-------|---------|
| Drawn     | Checked | Print Date       | Scal  | e @ A1  |
| MF        | SK      | 20/06/2017       | As in | dicated |
| Project N | lumber  | Document Number  |       | Issue   |
| 11512     | 23      | SSS2-RCG-AR-DWG- | 1314  | F       |
| Drawing   | Number  |                  |       |         |
| 11:       | 5123    | 3_A_SSD_^        | 131   | 4       |

LEGEND: