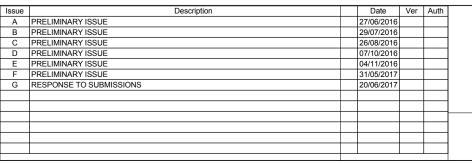

| Issue | Description             | Date       | Ver | Auth |
|-------|-------------------------|------------|-----|------|
| Α     | PRELIMINARY ISSUE       | 29/07/2016 |     |      |
| В     | PRELIMINARY ISSUE       | 26/08/2016 |     |      |
| С     | PRELIMINARY ISSUE       | 07/10/2016 |     |      |
| D     | PRELIMINARY ISSUE       | 04/11/2016 |     |      |
| Е     | PRELIMINARY ISSUE       | 31/05/2017 |     |      |
| F     | RESPONSE TO SUBMISSIONS | 20/06/2017 |     |      |
|       |                         |            |     |      |
|       |                         |            |     |      |
|       |                         |            |     |      |
|       |                         |            |     |      |
|       |                         |            |     |      |
|       |                         |            |     |      |
|       |                         |            |     |      |
|       |                         |            |     |      |