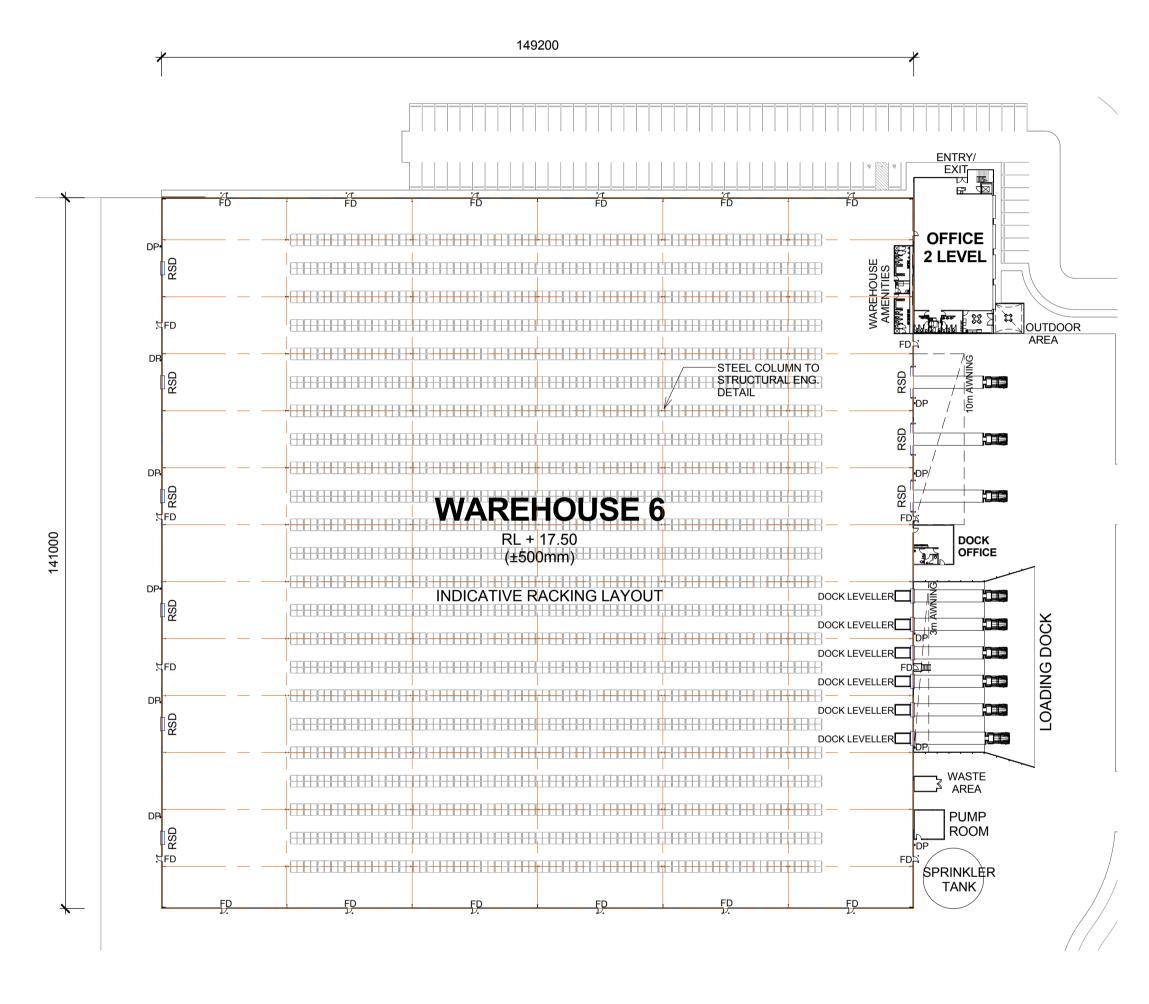

# AREA C WAREHOUSE 6 FLOOR PLAN

WAREHOUSE 6 FLOOR PLAN 1303

> NOTES:
>
> 1. ALL LEVELS AND EXTENTS ARE INDICATIVE & SHOULD BE READ IN CONJUNCTION WITH CIVIL ENG. DWGS FOR FINAL LEVELS OF ALL EARTH WORKS AND EXCAVATION.
>
> 2. ALL SERVICES RELOCATION TO BE

**LEGEND:** 

CONFIRMED BY ENG. Drawn Checked Print Date

ROLLER SHUTTER DOOR

ON SITE DETENTION

DOWN PIPE

This drawing and design is subject to Reid Campbell (NSW) Pty Ltd copyright and may consent. Contractor to verify all dimensions on site before commencing work. Report all discrepancies to project manager prior to construction. Figured dimensions to be taken in preference to scaled drawings. All work is to conform to relevant Australian Standards and other Codes as applicable, together with other Authorities' requirements and

WAREHOUSE 6 - EAST ELEVATION

LEGEND: FIRE DOOR ROLLER SHUTTER DOOR DOWN PIPE

WAREHOUSE

NOTES:

1. ALL LEVELS AND EXTENTS ARE INDICATIVE & SHOULD BE READ IN CONJUNCTION WITH CIVIL ENG. DWGS FOR FINAL LEVELS OF ALL EARTH WORKS AND EXCAVATION.