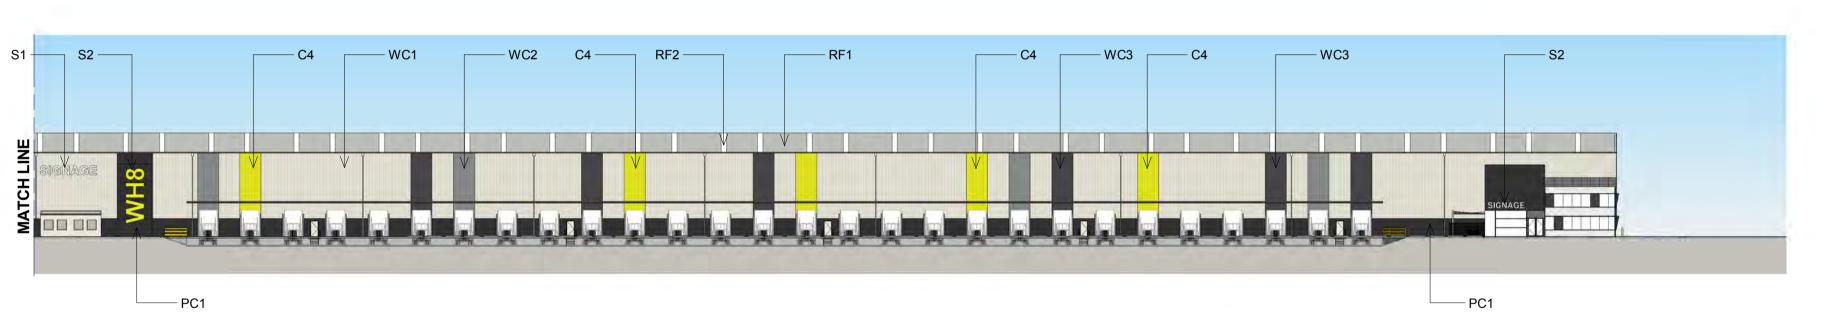

# AREA C WAREHOUSE 7 ELEVATIONS 1

141000 STEEL FRAMED CANTILEVERED TRANSLUCENT PROFILED -METAL PROFILED -AWNING WITH METAL ROOF SHEETING **ROOF SHEETING ROOF SHEETING** WAREHOUSE RIDGE LEVEL RL+ 31.20 PROPOSED GROUND LEVEL RL+ 17.50 OFFICE SERVICES PRECAST CONCRETE DADO WALL PANEL WITH METAL CLADDING FIXED TO STRUCTURAL STEEL

WAREHOUSE 7 - NORTH ELEVATION

1:500

WAREHOUSE 7 - EAST ELEVATION

LEGEND: FIRE DOOR ROLLER SHUTTER DOOR DOWN PIPE

WAREHOUSE

NOTES:
1. ALL LEVELS AND EXTENTS ARE INDICATIVE & SHOULD BE READ IN CONJUNCTION WITH CIVIL ENG. DWGS FOR FINAL LEVELS OF ALL EARTH WORKS AND EXCAVATION.