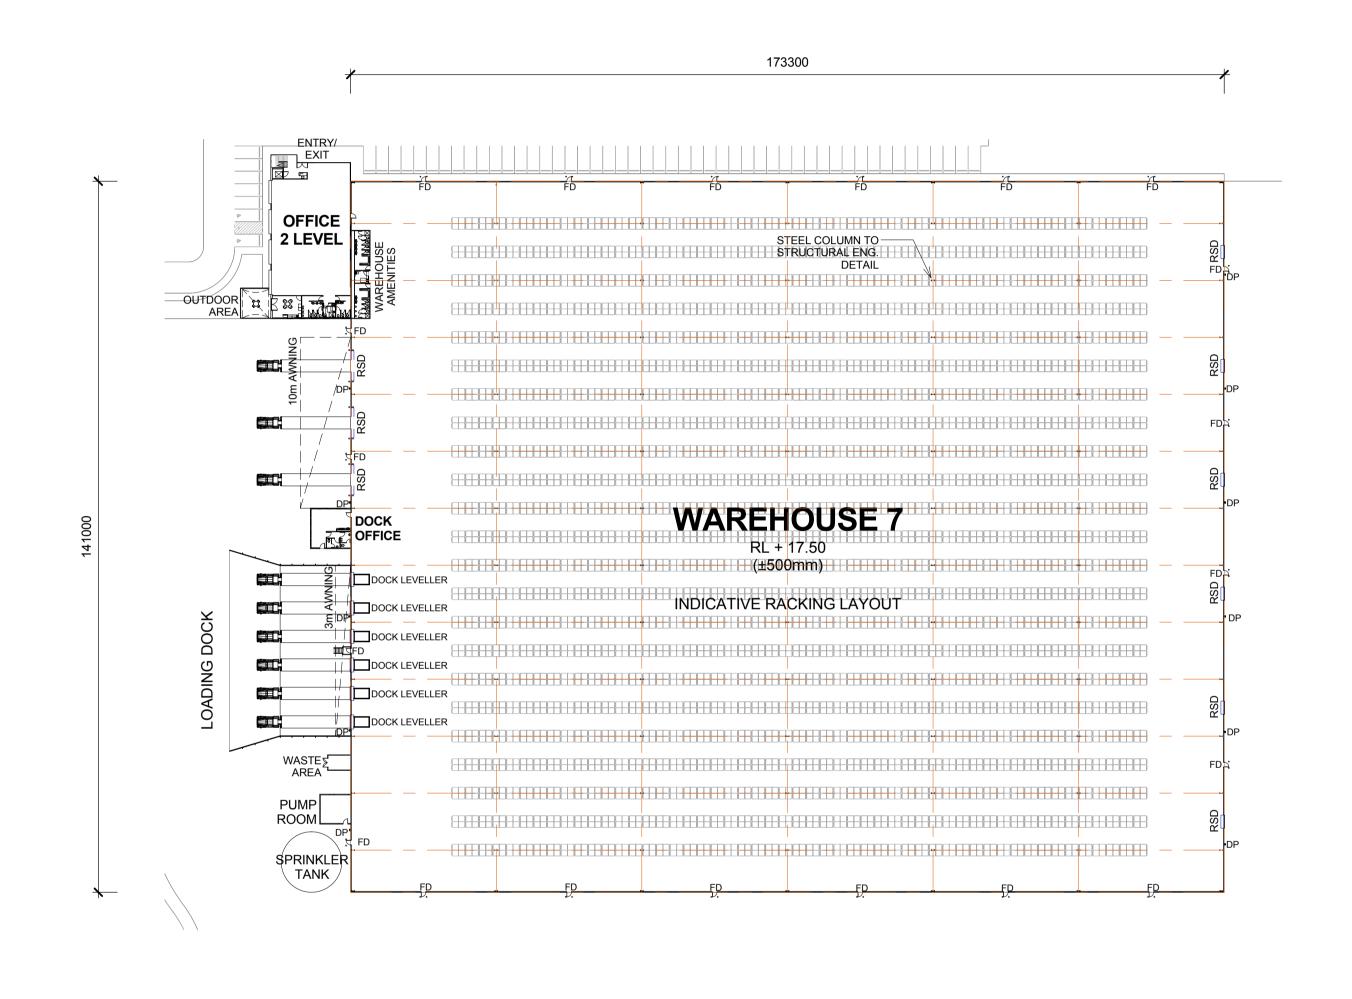

# AREA C WAREHOUSE 7 FLOOR PLAN

| North |
|-------|
|       |
|       |
|       |
| 2     |
|       |
|       |
|       |

This drawing and design is subject to Reid Campbell (NSW) Pty Ltd copyright and may not be reproduced without prior written consent. Contractor to verify all dimensions on site before commencing work. Report all discrepancies to project manager prior to construction. Figured dimensions to be taken in preference to scaled drawings. All work is to conform to relevant Australian Standards and other Codes as applicable, together with other Authorities' requirements and regulations.

MOOREBANK PRECINCT EAST STAGE 2

MOOREBANK AVENUE, MOOREBANK, NSW

Architect

REID CAMPBELL

Architecture, Interiors, Planning

ACN 002 033 801 ABN 28 317 605 875

Level 15, 124 Walker Street

North Sydney NSW 2060 Australia

Tel: 61 02 9954 5011 Email: sydney@reidcampbell.com

Fax: 61 02 9954 4946 Web: www.reidcampbell.com

| Drawn     | Checked | Print Date                         | Scal   | e @ A1  |
|-----------|---------|------------------------------------|--------|---------|
| MF        | SK      | 20/06/2017                         | As inc | dicated |
| Project N |         | Document Number SSS2- RCG-AR-DWG-1 | 308    | G Issue |
| Drawing   | Number  |                                    |        |         |
| 11:       | 5123    | 3_A_SSD_1                          | 30     | 8       |

NOTES:

1. ALL LEVELS AND EXTENTS ARE INDICATIVE & SHOULD BE READ IN

CONJUNCTION WITH CIVIL ENG. DWGS FOR FINAL LEVELS OF ALL EARTH WORKS AND EXCAVATION.

2. ALL SERVICES RELOCATION TO BE

ROLLER SHUTTER DOOR

ON SITE DETENTION

DOWN PIPE

**LEGEND:** 

CAMPBELL AREA C WAREHOUSE 7 FLOOR PLAN