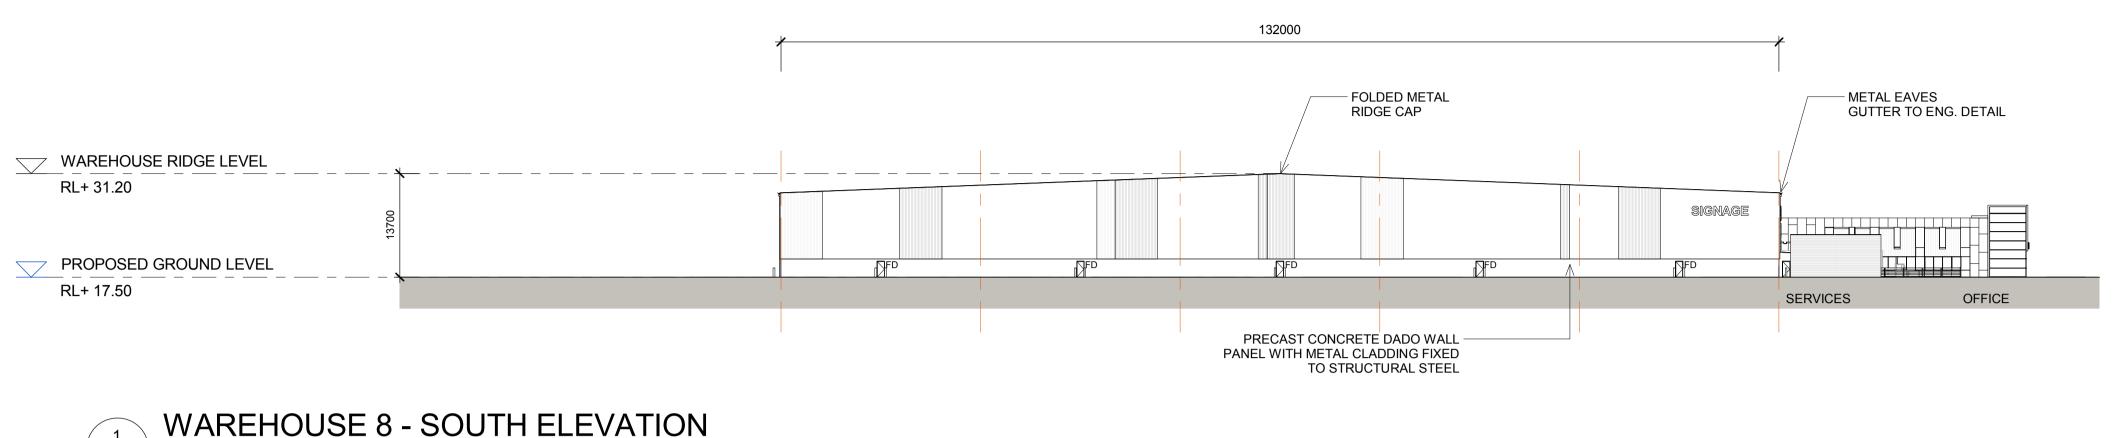

# AREA C WAREHOUSE 8 ELEVATION 1

NOTES:
1. ALL LEVELS AND EXTENTS ARE INDICATIVE & SHOULD BE READ IN CONJUNCTION WITH CIVIL ENG. DWGS FOR FINAL LEVELS OF ALL EARTH WORKS AND 2. ALL SERVICES RELOCATION TO BE

FIRE DOOR

DOWN PIPE

ROLLER SHUTTER DOOR

WAREHOUSE

This drawing and design is subject to Reid Campbell (NSW) Pty Ltd copyright and may not be reproduced without prior written consent. Contractor to verify all dimensions on site before commencing work. Report all discrepancies to project manager prior to construction. Figured dimensions to be taken in preference to scaled drawings. All work is to conform to relevant Australian Standards and other Codes as applicable, together with other Authorities' requirements and

regulations.

A PRELIMINARY ISSUE PRELIMINARY ISSUE PRELIMINARY ISSUE RESPONSE TO SUBMISSIONS

**MOOREBANK PRECINCT EAST** STAGE 2

MOOREBANK AVENUE, MOOREBANK, NSW

TACTICAL

Architecture, Interiors, Planning ACN 002 033 801 ABN 28 317 605 875 Level 15, 124 Walker Street North Sydney NSW 2060 Australia Tel: 61 02 9954 5011 Email: sydney@reidcampbell.com

Fax: 61 02 9954 4946 Web: www.reidcampbell.com

**AREA C WAREHOUSE 8 ELEVATION 1** 

|           |         | 2.12.13.         |       |         |
|-----------|---------|------------------|-------|---------|
| Drawn     | Checked | Print Date       | Scal  | e @ A1  |
| MF        | SK      | 20/06/2017       | As in | dicated |
| Project N | lumber  | Document Number  |       | Issue   |
| 11512     | 23      | SSS2-RCG-AR-DWG- | 1314  | F       |
| Drawing   | Number  |                  |       |         |
| 11:       | 5123    | 3_A_SSD_^        | 131   | 4       |

LEGEND: