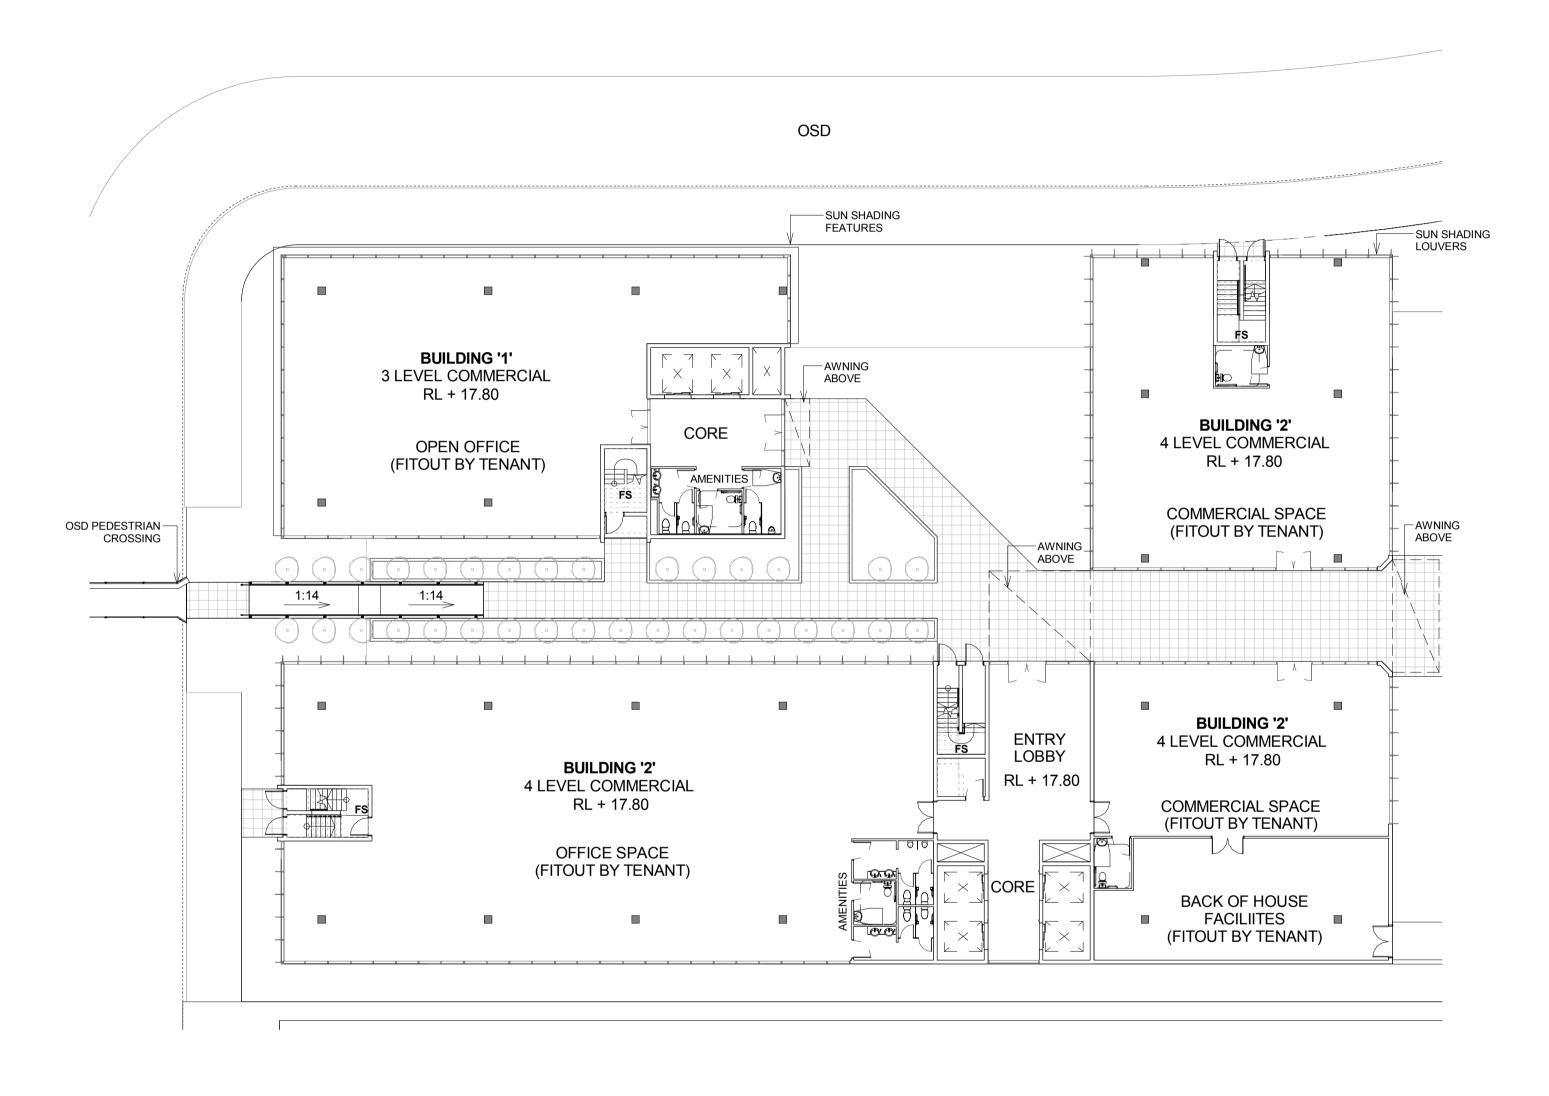

## FREIGHT VILLAGE - BLG 1&2 - FLOOR PLANS

**FEATURES** LOUVERS **BUILDING '1'** 3 LEVEL COMMERCIAL OVER GROUND OFFICE SPACE (FITOUT BY TENANT) **GLASS AWNING** OVER GROUND FLOOR — **BUILDING '2'** GLASS AWNING BALCONY OVER GROUND **FLOOR** (FITOUT BY TENANT) LOUNGE **BUILDING '2'** 4 LEVEL COMMERCIAL OFFICE SPACE (FITOUT BY TENANT)

-SUN SHADING

BUILDING 1&2 - COMMERICIAL - GROUND FLOOR

1: 200

BUILDING 1&2 - COMMERCIAL - LEVELS 1 - 3

-SUN SHADING

North

This drawing and design is subject to Reid Campbell (NSW) Pty Ltd copyright and may not be reproduced without prior written consent. Contractor to verify all dimensions on site before commencing work. Report all discrepancies to project manager prior to construction. Figured dimensions to be taken in preference to scaled drawings. All work is to conform to relevant Australian Standards and other Codes as applicable, together with other Authorities' requirements and regulations.