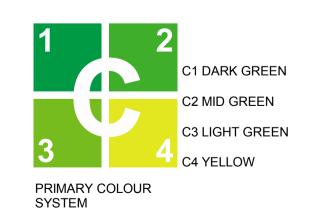

#### AREA B WAREHOUSE 3 EXTERNAL FINISHES

regulations.

PRIMARY COLOUR

SYSTEM

VERTICAL METAL SHEETING

"LIGHT GREY"

**MOOREBANK PRECINCT EAST STAGE 2** 

**VERTICAL METAL SHEETING** 

"WINDSPRAY"

MOOREBANK AVENUE, MOOREBANK, NSW

METAL PROFILED ROOF

SHEETING

"SHALE GREY"

VERTICAL METAL SHEETING

"DARK GREY"

TRANSLUCENT SHEETING

PRECAST PANEL

"MONUMENT"

**AREA B WAREHOUSE 3 EXTERNAL FINISHES** 

BACKLIT ILLUMINATED

SIGNAGE

NOTES:

1. ALL LEVELS AND EXTENTS ARE INDICATIVE & SHOULD BE READ IN CONJUNCTION WITH CIVIL ENG. DWGS FOR FINAL LEVELS OF ALL EARTH WORKS AND EXCAVATION.