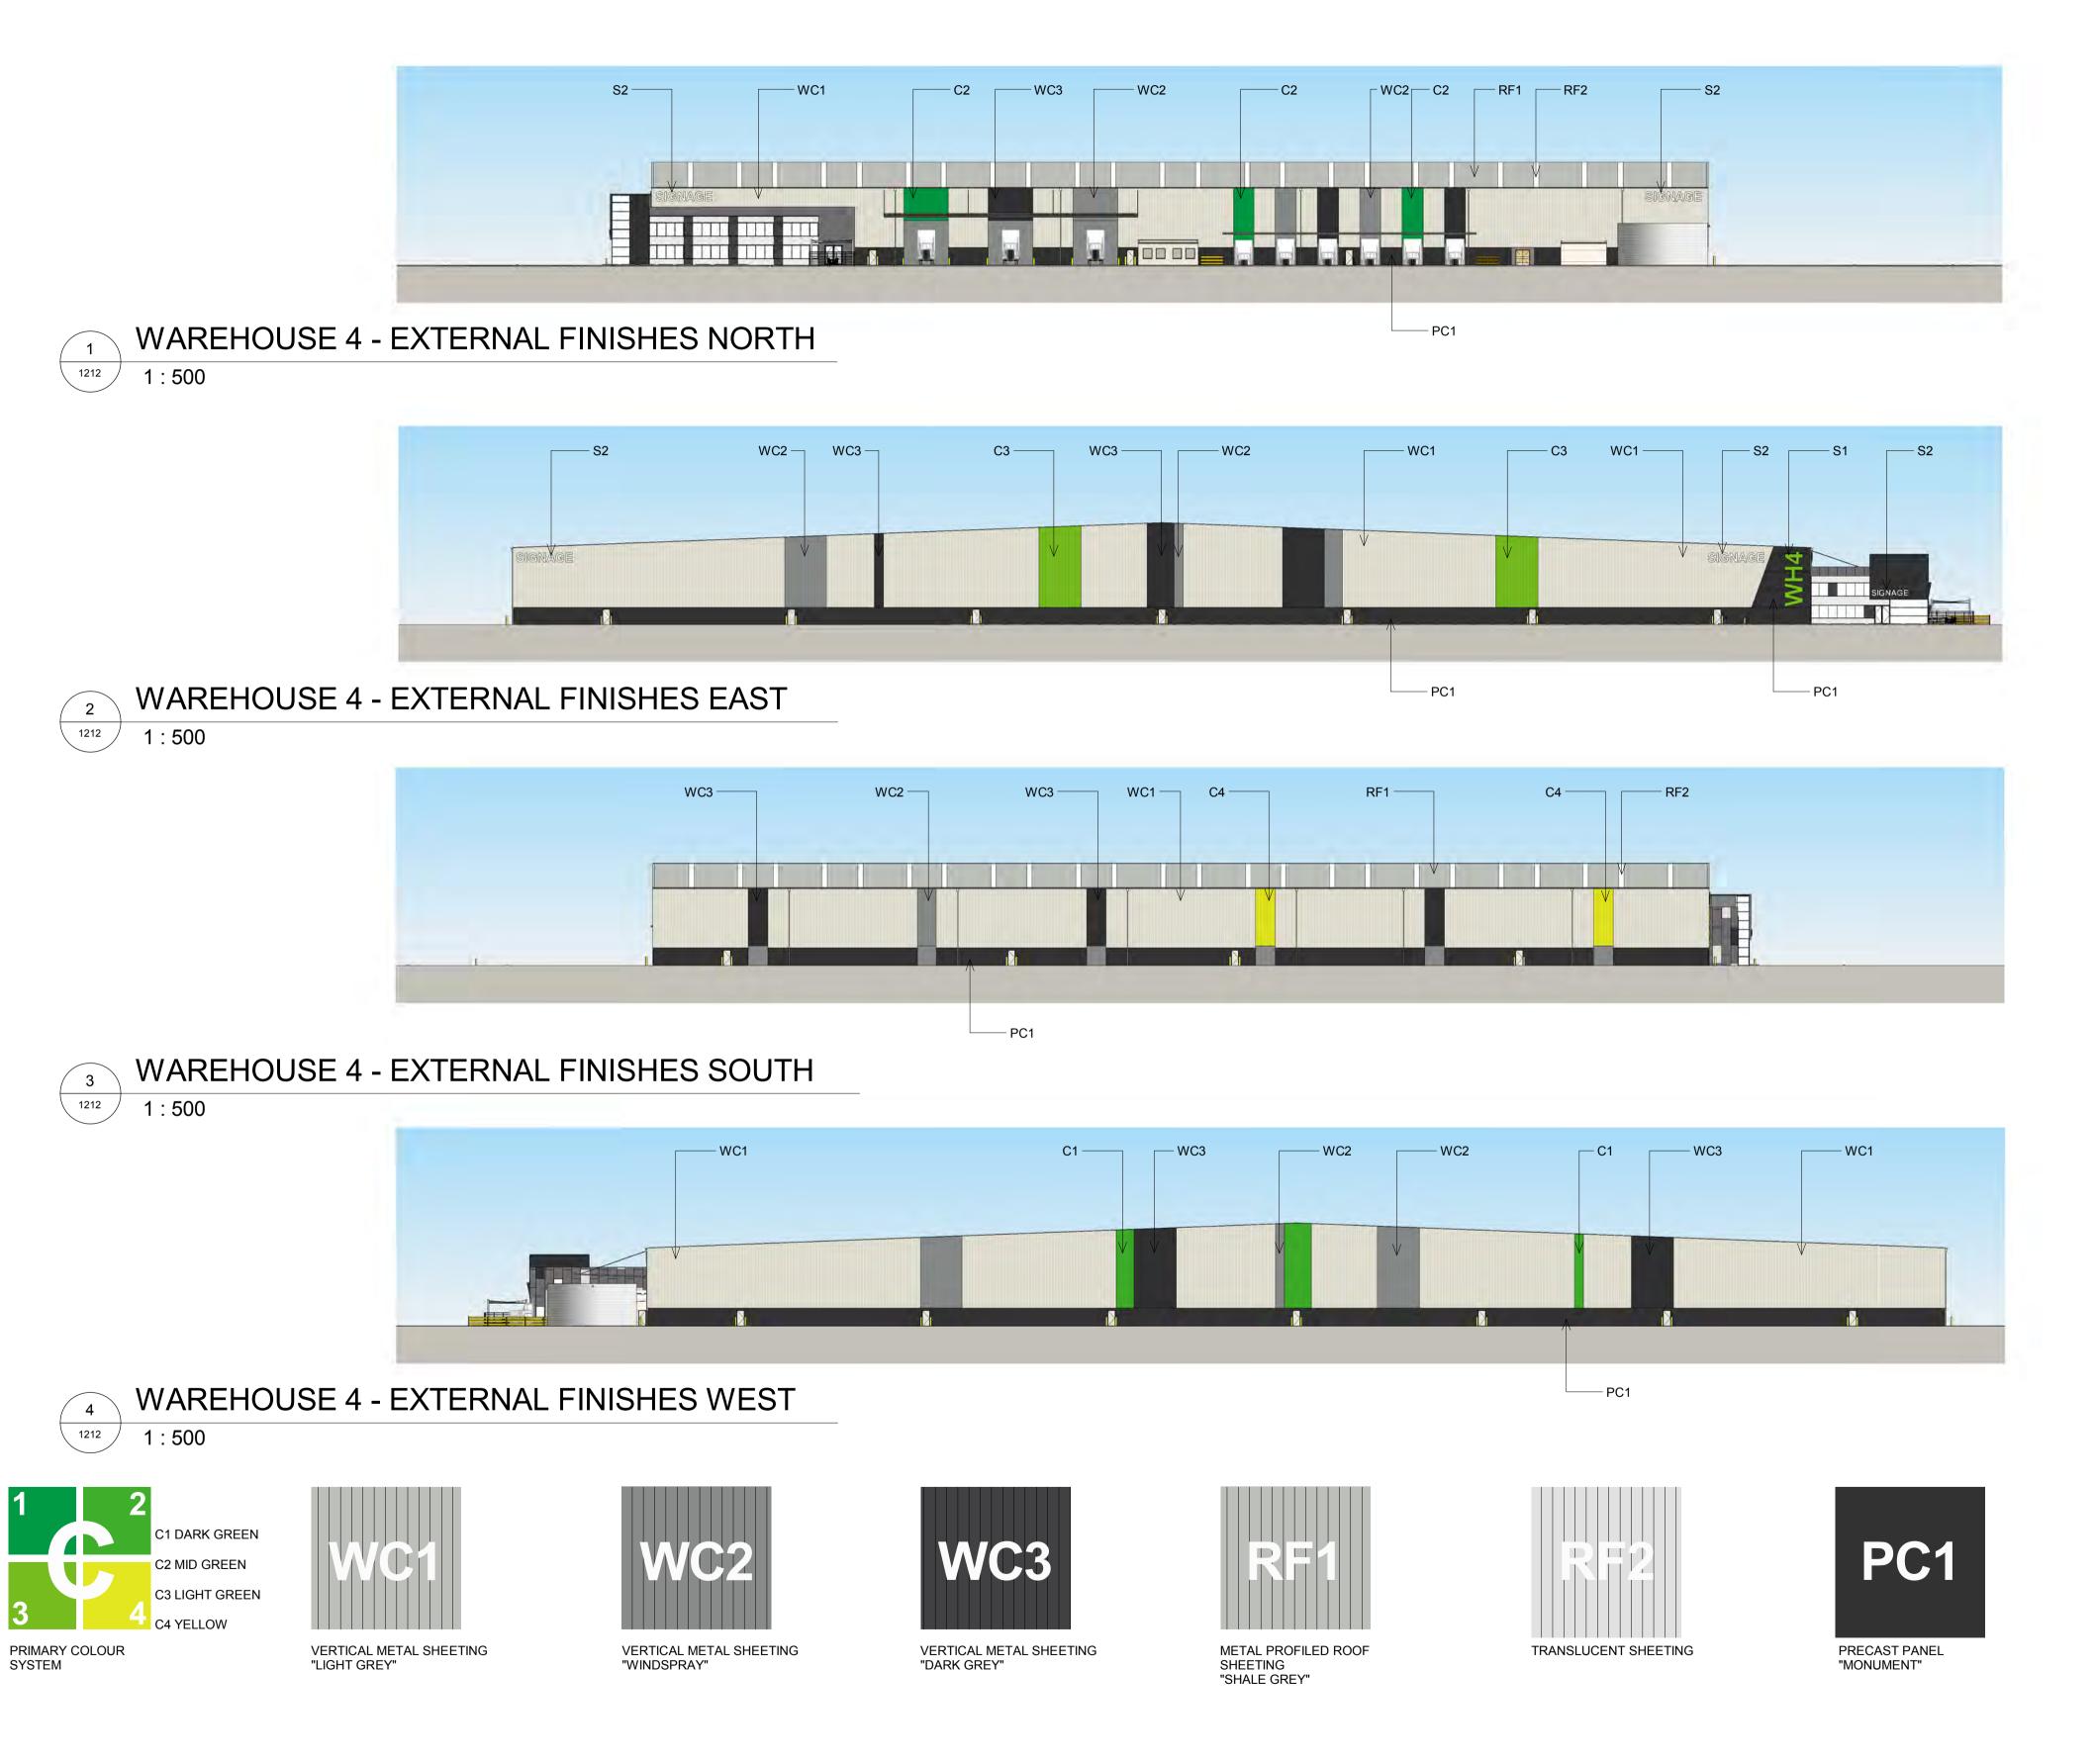

#### AREA B WAREHOUSE 4 EXTERNAL FINISHES

NOTES:

1. ALL LEVELS AND EXTENTS ARE INDICATIVE & SHOULD BE READ IN CONJUNCTION WITH CIVIL ENG. DWGS FOR FINAL LEVELS OF ALL EARTH WORKS AND EXCAVATION.

2. ALL SERVICES RELOCATION TO BE CONFIRMED BY ENG.

3. ALL SPECIFIED MATERIALS/COLOURS ARE TO BE AS SPECIFIED OR OF SIMILAR REPRESENTATION AND PERFORMANCE

WAREHOUSE ID

TENANT SIGNAGE

BACKLIT ILLUMINATED

SIGNAGE

WAREHOUSE

A PRELIMINARY ISSUE Drawn Checked Print Date This drawing and design is subject to Reid Campbell (NSW) Pty Ltd copyright and may PRELIMINARY ISSUE MF SK 20/06/2017 As indicated TACTICAL GROUP **MOOREBANK PRECINCT EAST AREA B WAREHOUSE 4 EXTERNAL** not be reproduced without prior written PRELIMINARY ISSUE Project Number consent. Contractor to verify all dimensions on site before commencing work. Report all SSS2-RCG-AR-DWG-1212 115123 **FINISHES STAGE 2** Architecture, Interiors, Planning RESPONSE TO SUBMISSIONS discrepancies to project manager prior to ACN 002 033 801 ABN 28 317 605 875 construction. Figured dimensions to be taken in preference to scaled drawings. All work is Level 15, 124 Walker Street 115123\_A\_SSD\_1212 to conform to relevant Australian Standards North Sydney NSW 2060 Australia and other Codes as applicable, together with other Authorities' requirements and Tel: 61 02 9954 5011 Email: sydney@reidcampbell.com MOOREBANK AVENUE, MOOREBANK, NSW regulations. Fax: 61 02 9954 4946 Web: www.reidcampbell.com