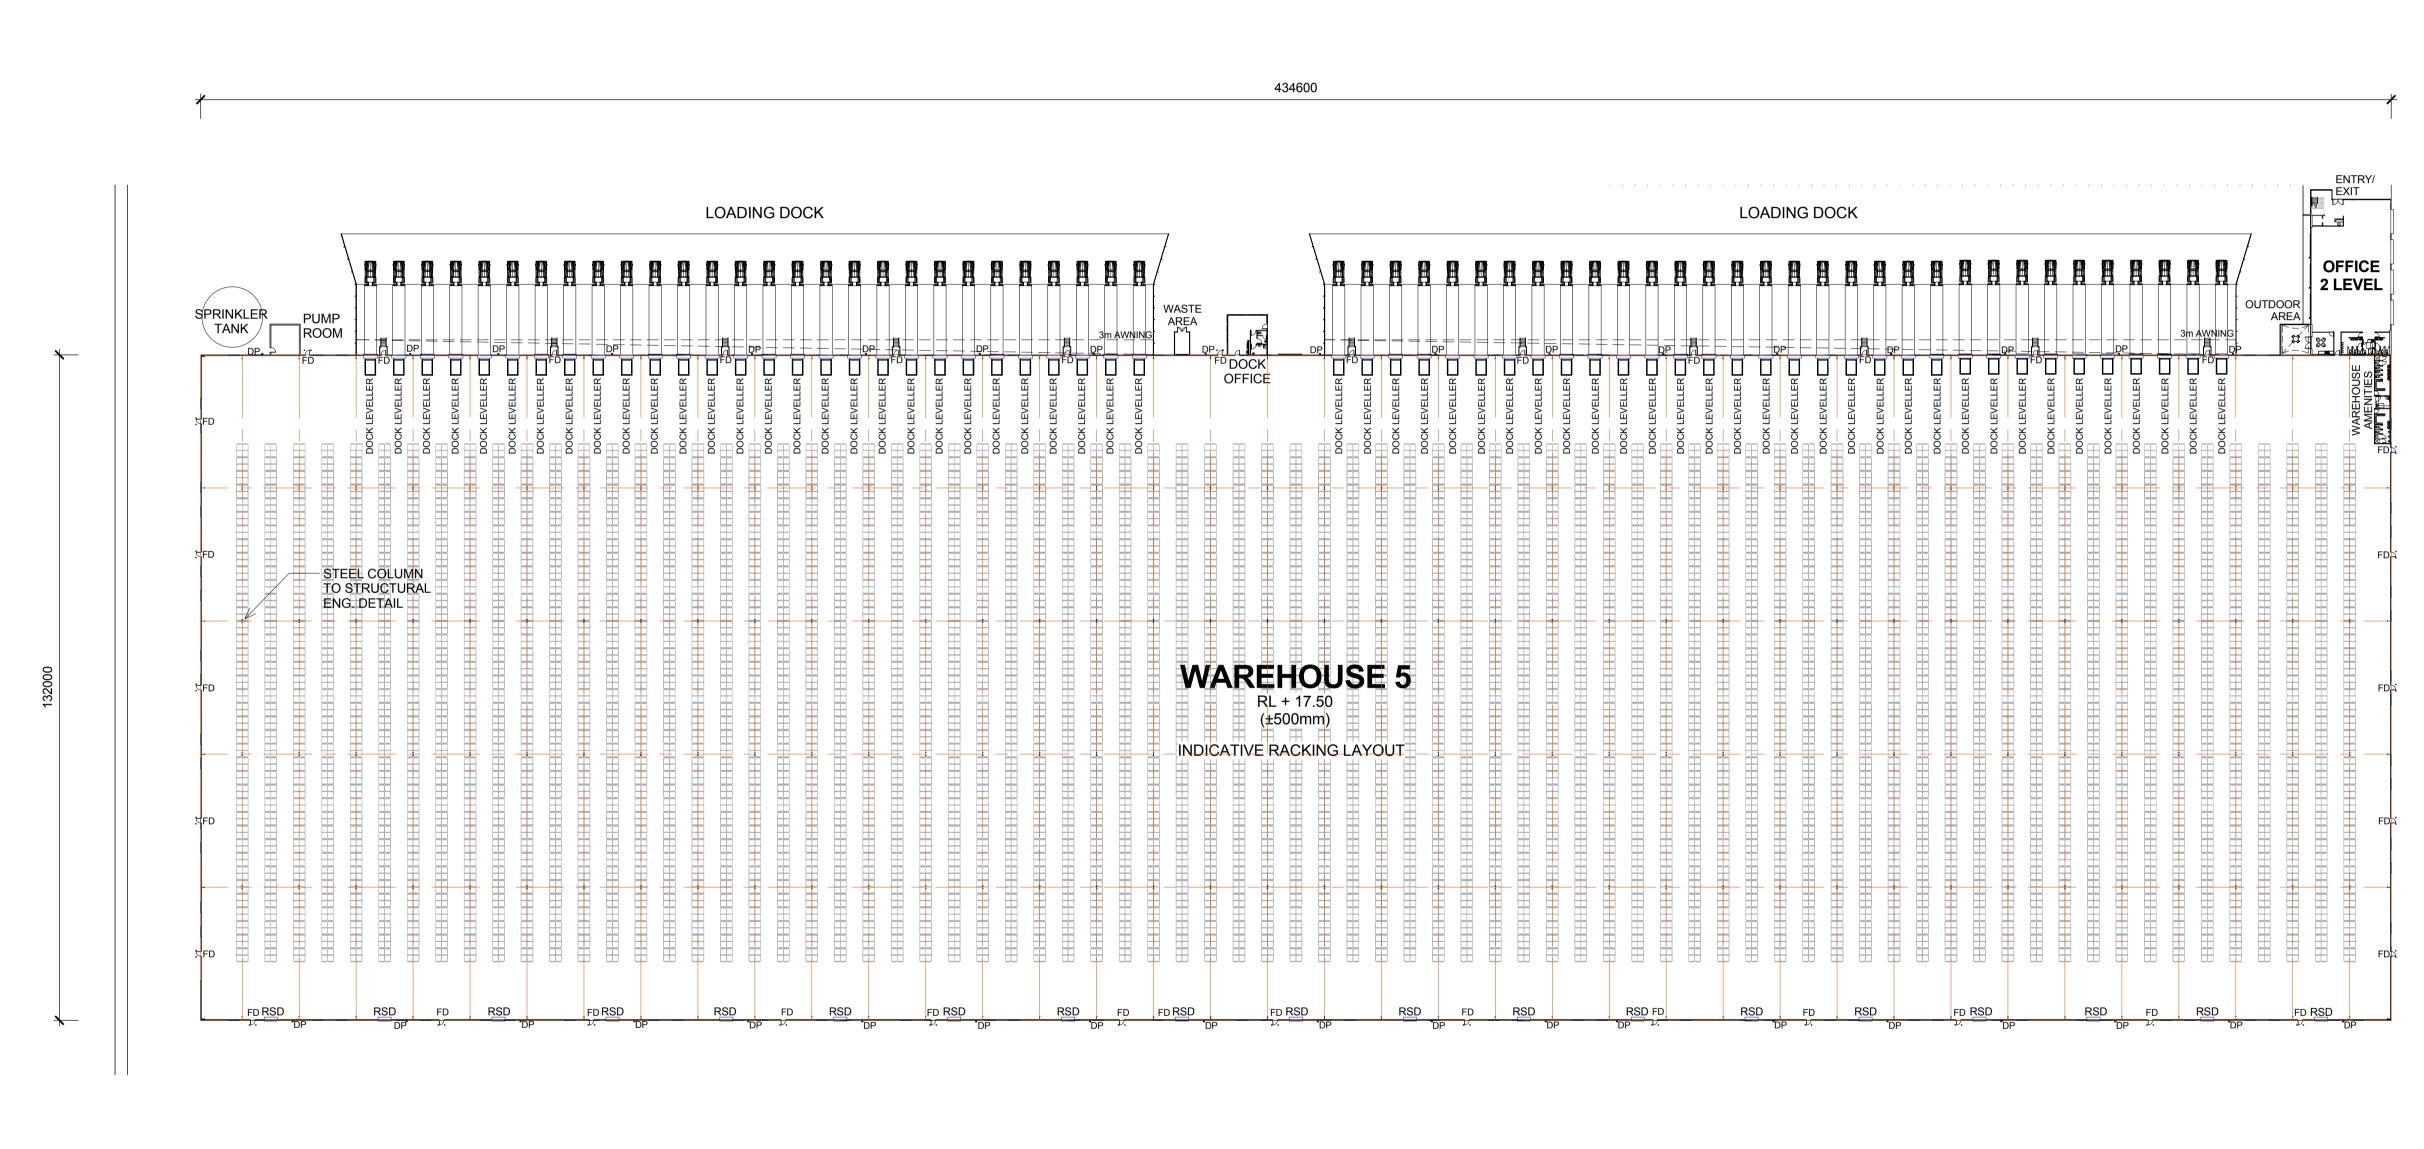

# AREA B WAREHOUSE 5 FLOOR PLAN

RSD ROLLER SHUTTER DOOR
DP DOWN PIPE
OSD ON SITE DETENTION
FD FIRE DOOR

NOTES:

1. ALL LEVELS AND EXTENTS ARE INDICATIVE & SHOULD BE READ IN CONJUNCTION WITH CIVIL ENG. DWGS FOR FINAL LEVELS OF ALL EARTH WORKS AND EXCAVATION.

2. ALL SERVICES RELOCATION TO BE CONFIRMED BY ENG.

This drawing and design is subject to Reid Campbell (NSW) Pty Ltd copyright and may not be reproduced without prior written consent. Contractor to verify all dimensions on site before commencing work. Report all discrepancies to project manager prior to construction. Figured dimensions to be taken in preference to scaled drawings. All work is to conform to relevant Australian Standards and other Codes as applicable, together with other Authorities' requirements and regulations.