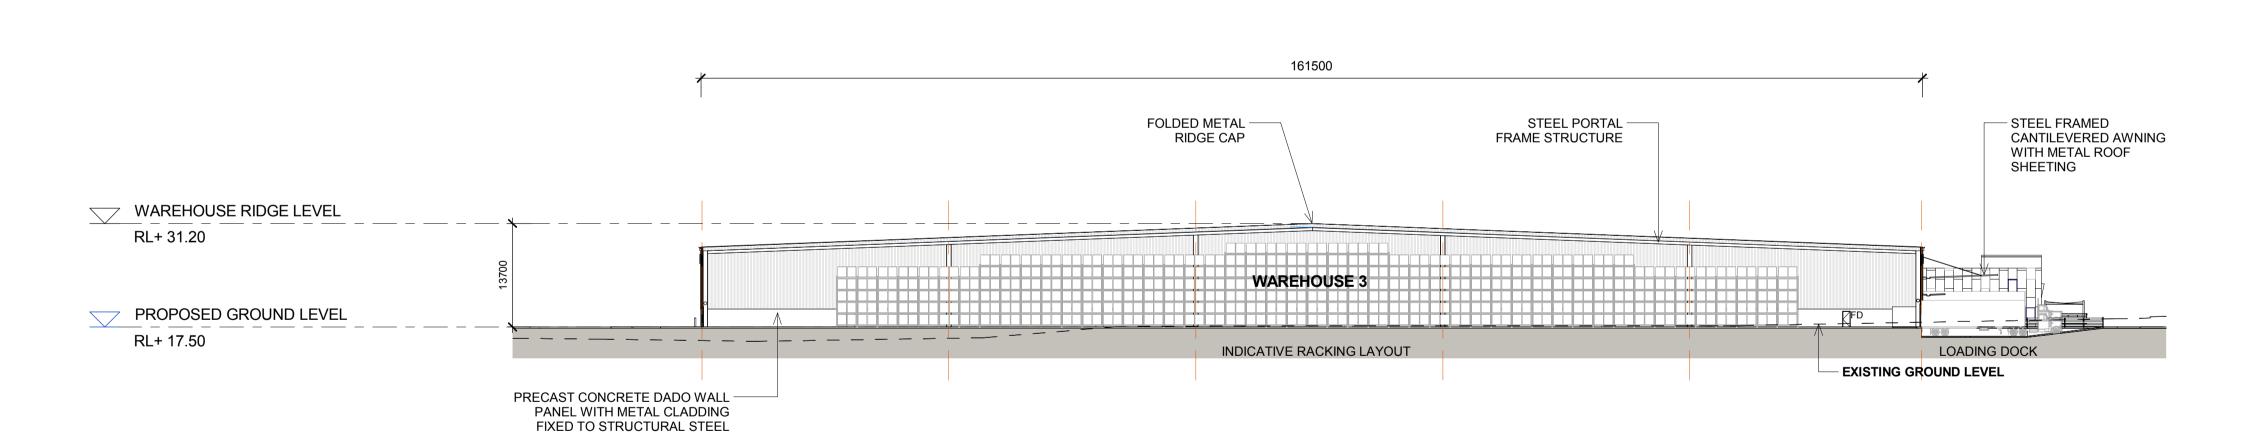

# AREA B WAREHOUSE 3 ELEVATIONS 2

141200 STEEL FRAMED CANTILEVERED TRANSLUCENT PROFILED -METAL PROFILED AWNING WITH METAL ROOF **ROOF SHEETING** ROOF SHEETING SHEETING WAREHOUSE RIDGE LEVEL RL+ 31.20 PROPOSED GROUND LEVEL RL+ 17.50 OFFICE PRECAST CONCRETE DADO WALL PANEL WITH METAL CLADDING FIXED TO STRUCTURAL STEEL

WAREHOUSE 3 - WEST ELEVATION

MOOREBANK AVENUE, MOOREBANK, NSW

LEGEND: FIRE DOOR ROLLER SHUTTER DOOR DOWN PIPE

WAREHOUSE

NOTES:

1. ALL LEVELS AND EXTENTS ARE INDICATIVE & SHOULD BE READ IN CONJUNCTION WITH CIVIL ENG. DWGS FOR FINAL LEVELS OF ALL EARTH WORKS AND EXCAVATION.

2. ALL SERVICES RELOCATION TO BE CONFIRMED BY ENG.

This drawing and design is subject to Reid Campbell (NSW) Pty Ltd copyright and may not be reproduced without prior written consent. Contractor to verify all dimensions on site before commencing work. Report all discrepancies to project manager prior to construction. Figured dimensions to be taken in preference to scaled drawings. All work is to conform to relevant Australian Standards and other Codes as applicable, together with other Authorities' requirements and regulations.