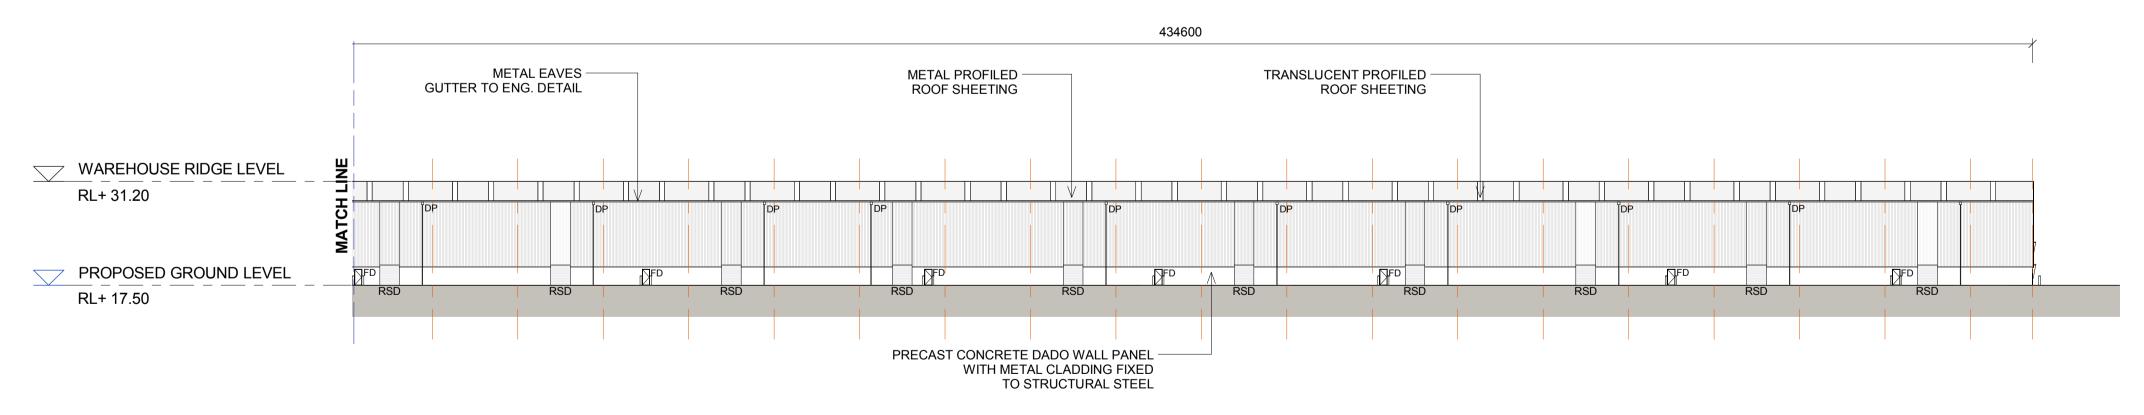

#### AREA B WAREHOUSE 5 ELEVATIONS 2

WAREHOUSE 5 - SOUTH ELEVATION
1:500

WAREHOUSE 5 - WEST ELEVATION 1 OF 2

WAREHOUSE 5 - WEST ELEVATION 2 OF 2

1:500

MOOREBANK AVENUE, MOOREBANK, NSW

FD FIRE DOOR

RSD ROLLER SHUTTER DOOR

DP DOWN PIPE

NOTES:

1. ALL LEVELS AND EXTENTS ARE INDICATIVE & SHOULD BE READ IN CONJUNCTION WITH CIVIL ENG. DWGS FOR FINAL LEVELS OF ALL EARTH WORKS AND EXCAVATION.

2. ALL SERVICES RELOCATION TO BE CONFIRMED BY ENG.