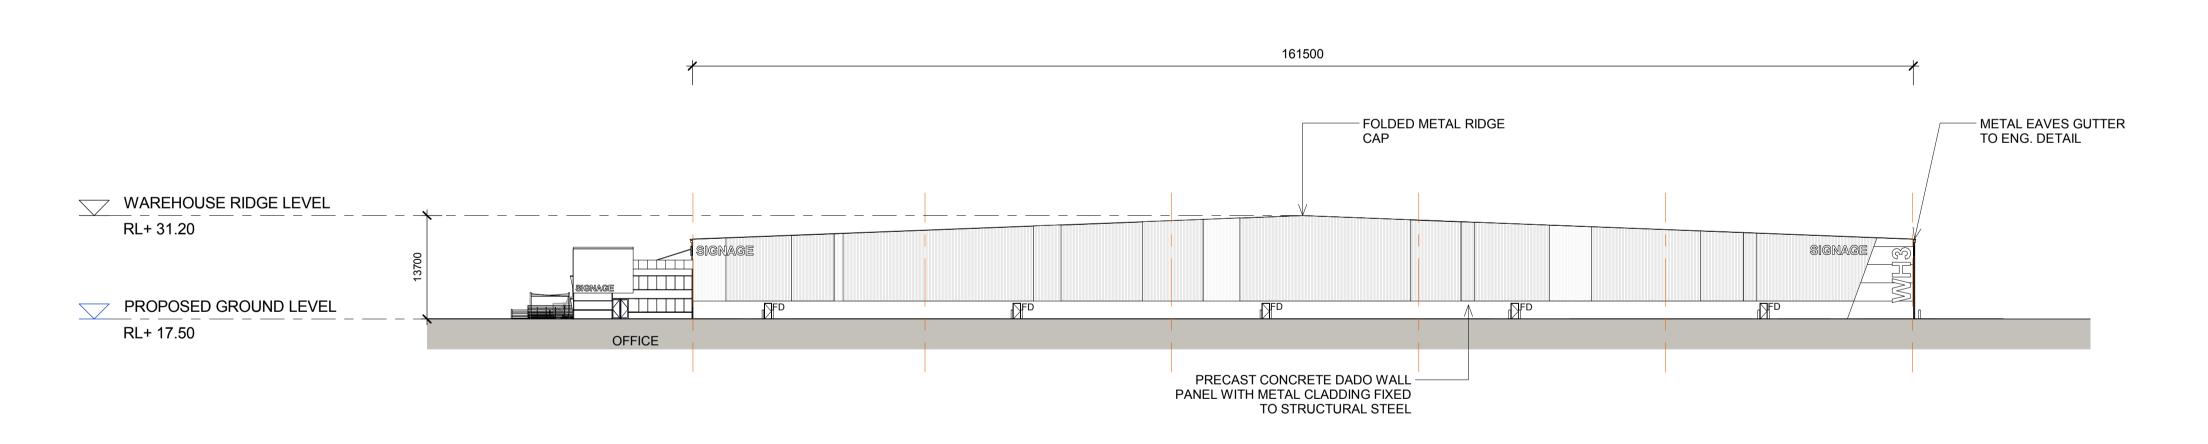

# AREA B WAREHOUSE 3 ELEVATIONS 1

WAREHOUSE WAREHOUSE

WAREHOUSE 3 - NORTH ELEVATION
1:500

WAREHOUSE 3 - EAST ELEVATION

1:500

FD FIRE DOOR

RSD ROLLER SHUTTER DOOR

DP DOWN PIPE

North Sydney NSW 2060 Australia

Tel: 61 02 9954 5011 Email: sydney@reidcampbell.com

Fax: 61 02 9954 4946 Web: www.reidcampbell.com

AREA B WAREHOUSE 3 ELEVATIONS 1

| Drawn             | Checked                     | Print Date                                 | Scale @ A1                                                             |  |
|-------------------|-----------------------------|--------------------------------------------|------------------------------------------------------------------------|--|
| MF                | SK                          | 20/06/2017                                 | As indicated                                                           |  |
| Project N         | Number                      | Document Number                            | Issue                                                                  |  |
| 115123            |                             | SSS2-RCG-AR-DW                             | G-1204 <b>F</b>                                                        |  |
| Drawing           | Number                      |                                            |                                                                        |  |
| 115123_A_SSD_1204 |                             |                                            |                                                                        |  |
|                   | MF Project N 11512  Drawing | MF SK Project Number 115123 Drawing Number | MF SK 20/06/2017  Project Number Document Number 115123 SSS2-RCG-AR-DW |  |

# AREA B WAREHOUSE 3 ELEVATIONS 2

141200 STEEL FRAMED CANTILEVERED TRANSLUCENT PROFILED -METAL PROFILED AWNING WITH METAL ROOF **ROOF SHEETING** ROOF SHEETING SHEETING WAREHOUSE RIDGE LEVEL RL+ 31.20 PROPOSED GROUND LEVEL RL+ 17.50 OFFICE PRECAST CONCRETE DADO WALL PANEL WITH METAL CLADDING FIXED TO STRUCTURAL STEEL

WAREHOUSE 3 - WEST ELEVATION

MOOREBANK AVENUE, MOOREBANK, NSW

LEGEND: FIRE DOOR ROLLER SHUTTER DOOR DOWN PIPE

WAREHOUSE

NOTES:

1. ALL LEVELS AND EXTENTS ARE INDICATIVE & SHOULD BE READ IN CONJUNCTION WITH CIVIL ENG. DWGS FOR FINAL LEVELS OF ALL EARTH WORKS AND EXCAVATION.