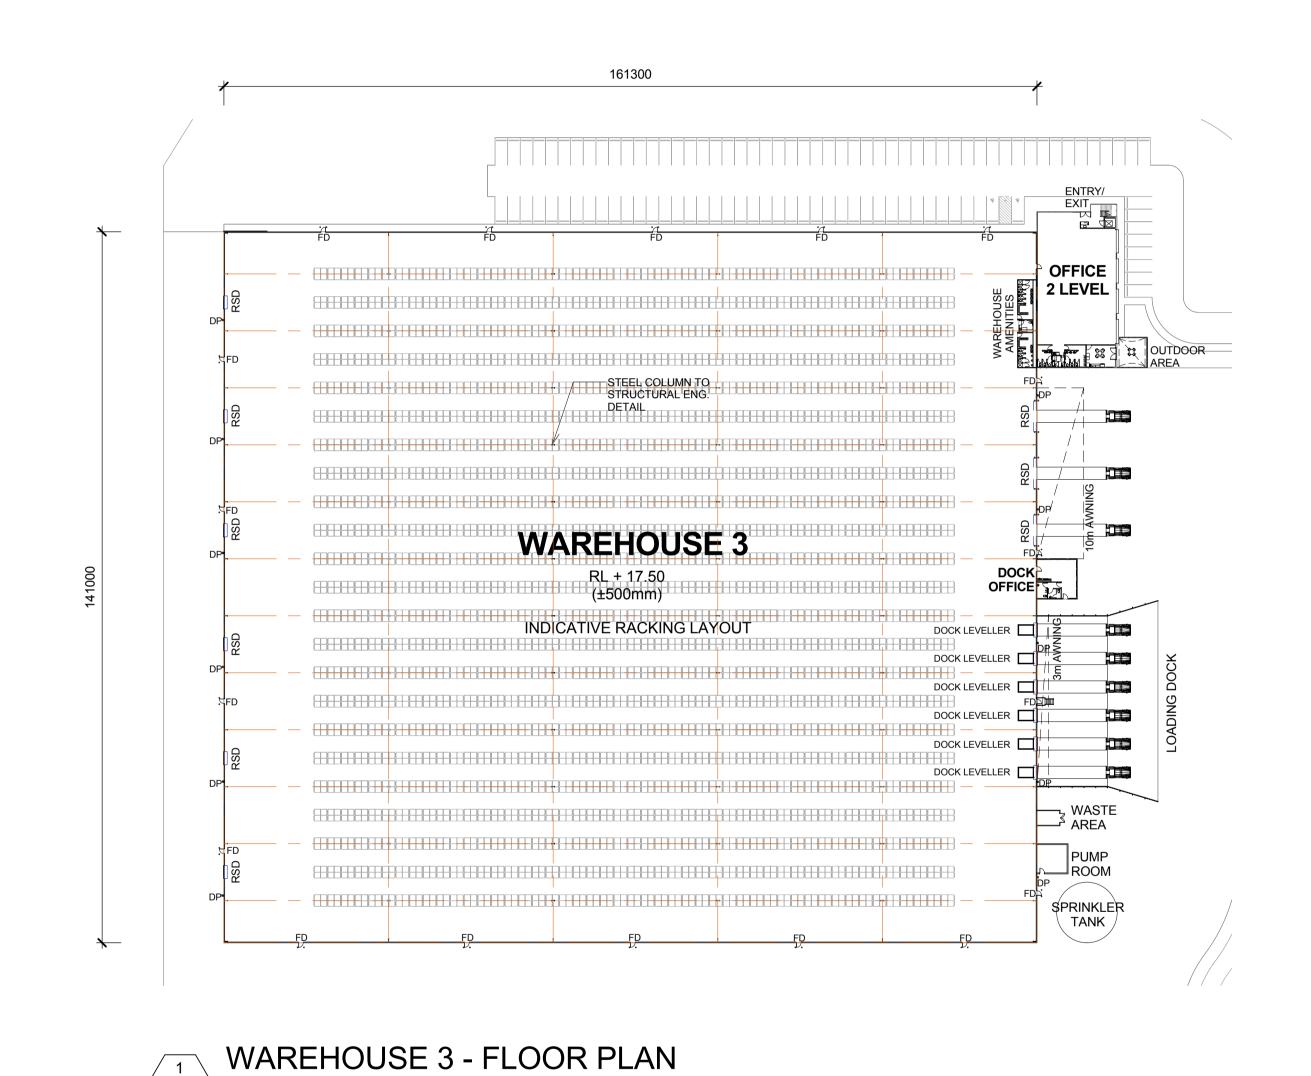

# AREA B WAREHOUSE 3 FLOOR PLAN

This drawing and design is subject to Reid Campbell (NSW) Pty Ltd copyright and may consent. Contractor to verify all dimensions on site before commencing work. Report all discrepancies to project manager prior to construction. Figured dimensions to be taken in preference to scaled drawings. All work is to conform to relevant Australian Standards and other Codes as applicable, together with

**MOOREBANK PRECINCT EAST** STAGE 2

MOOREBANK AVENUE, MOOREBANK, NSW

Architecture, Interiors, Planning ACN 002 033 801 ABN 28 317 605 875 Level 15, 124 Walker Street North Sydney NSW 2060 Australia Tel: 61 02 9954 5011 Email: sydney@reidcampbell.com

Fax: 61 02 9954 4946 Web: www.reidcampbell.com

**AREA B WAREHOUSE 3 FLOOR PLAN** 

CONFIRMED BY ENG. Drawn Checked Print Date MF SK 20/06/2017 As indicated Project Number SSS2-RCG-AR-DWG-1203 **G** 115123 115123\_A\_SSD\_1203

NOTES:

1. ALL LEVELS AND EXTENTS ARE INDICATIVE & SHOULD BE READ IN

CONJUNCTION WITH CIVIL ENG. DWGS FOR FINAL LEVELS OF ALL EARTH WORKS AND EXCAVATION.

2. ALL SERVICES RELOCATION TO BE

ROLLER SHUTTER DOOR

ON SITE DETENTION

DOWN PIPE

**LEGEND:** 