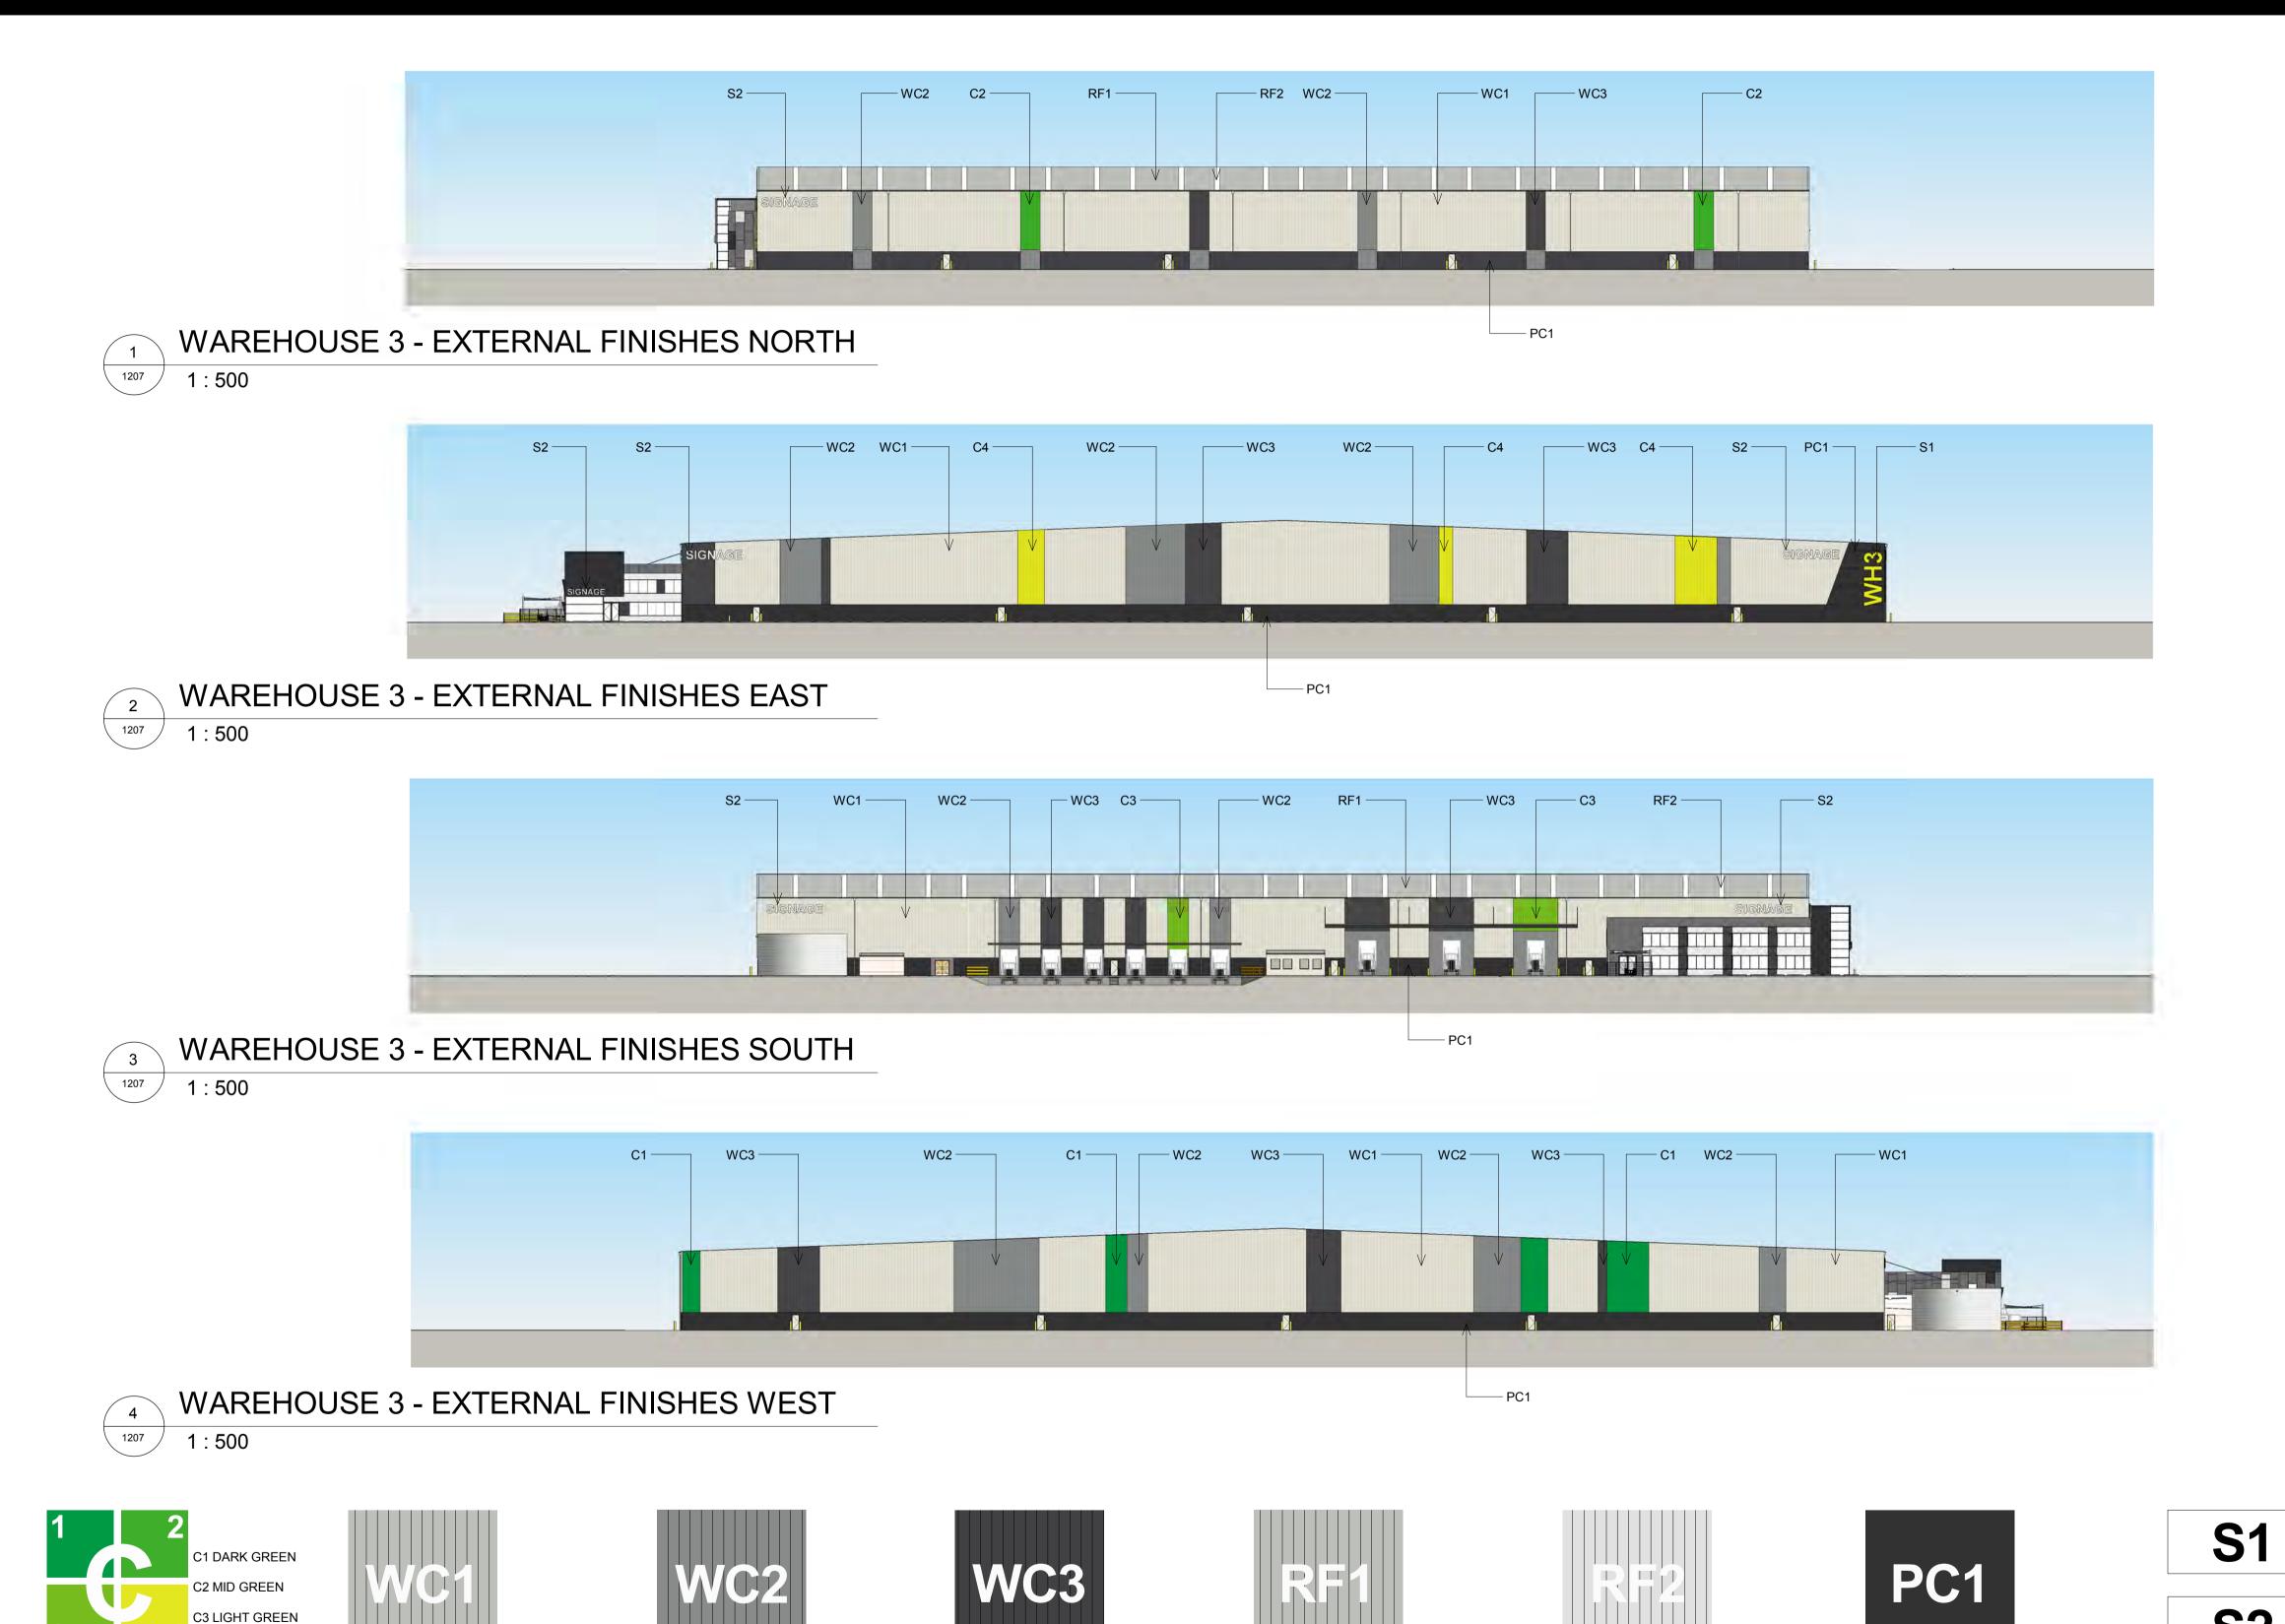

#### AREA B WAREHOUSE 3 EXTERNAL FINISHES

regulations.

PRIMARY COLOUR

SYSTEM

VERTICAL METAL SHEETING

"LIGHT GREY"

**MOOREBANK PRECINCT EAST STAGE 2** 

**VERTICAL METAL SHEETING** 

"WINDSPRAY"

MOOREBANK AVENUE, MOOREBANK, NSW

METAL PROFILED ROOF

SHEETING

"SHALE GREY"

VERTICAL METAL SHEETING

"DARK GREY"

TRANSLUCENT SHEETING

PRECAST PANEL

"MONUMENT"

**AREA B WAREHOUSE 3 EXTERNAL FINISHES** 

BACKLIT ILLUMINATED

SIGNAGE

NOTES:

1. ALL LEVELS AND EXTENTS ARE INDICATIVE & SHOULD BE READ IN CONJUNCTION WITH CIVIL ENG. DWGS FOR FINAL LEVELS OF ALL EARTH WORKS AND EXCAVATION.

2. ALL SERVICES RELOCATION TO BE CONFIRMED BY ENG.

3. ALL SPECIFIED MATERIALS/COLOURS ARE TO BE AS SPECIFIED OR OF SIMILAR REPRESENTATION AND PERFORMANCE Drawn Checked Print Date MF SK 20/06/2017 As indicated Project Number

WAREHOUSE

WAREHOUSE ID

TENANT SIGNAGE

NUMBER

SSS2-RCG-AR-DWG-1207 115123 115123\_A\_SSD\_1207