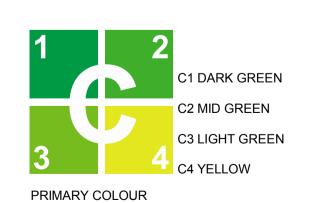

#### AREA B WAREHOUSE 3 EXTERNAL FINISHES

regulations.

PRIMARY COLOUR

SYSTEM

VERTICAL METAL SHEETING

"LIGHT GREY"

**MOOREBANK PRECINCT EAST STAGE 2** 

**VERTICAL METAL SHEETING** 

"WINDSPRAY"

MOOREBANK AVENUE, MOOREBANK, NSW

METAL PROFILED ROOF

SHEETING

"SHALE GREY"

VERTICAL METAL SHEETING

"DARK GREY"

TRANSLUCENT SHEETING