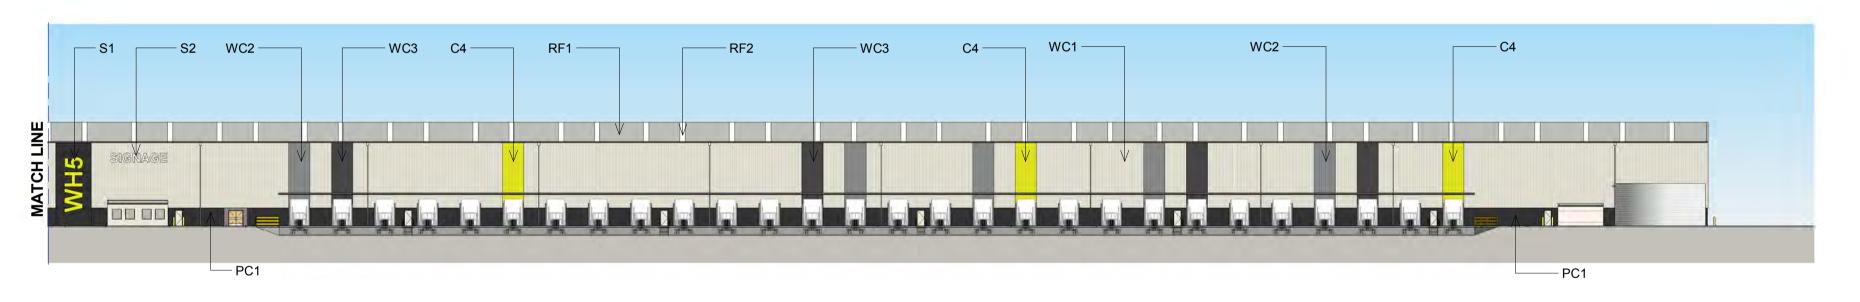

#### AREA B WAREHOUSE 5 ELEVATIONS 1

WAREHOUSE WAREHOUSE

WAREHOUSE 5 - NORTH ELEVATION

1:500

WAREHOUSE 5 - EAST ELEVATION 1 OF 2

WAREHOUSE 5 - EAST ELEVATION 2 OF 2

MOOREBANK AVENUE, MOOREBANK, NSW

FD FIRE DOOR

RSD ROLLER SHUTTER DOOR

DP DOWN PIPE

NOTES:

1. ALL LEVELS AND EXTENTS ARE INDICATIVE & SHOULD BE READ IN CONJUNCTION WITH CIVIL ENG. DWGS FOR FINAL LEVELS OF ALL EARTH WORKS AND EXCAVATION.

2. ALL SERVICES RELOCATION TO BE CONFIRMED BY ENG.

North

This drawing and design is subject to Reid Campbell (NSW) Pty Ltd copyright and may not be reproduced without prior written consent. Contractor to verify all dimensions on site before commencing work. Report all discrepancies to project manager prior to construction. Figured dimensions to be taken in preference to scaled drawings. All work is to conform to relevant Australian Standards and other Codes as applicable, together with other Authorities' requirements and regulations.