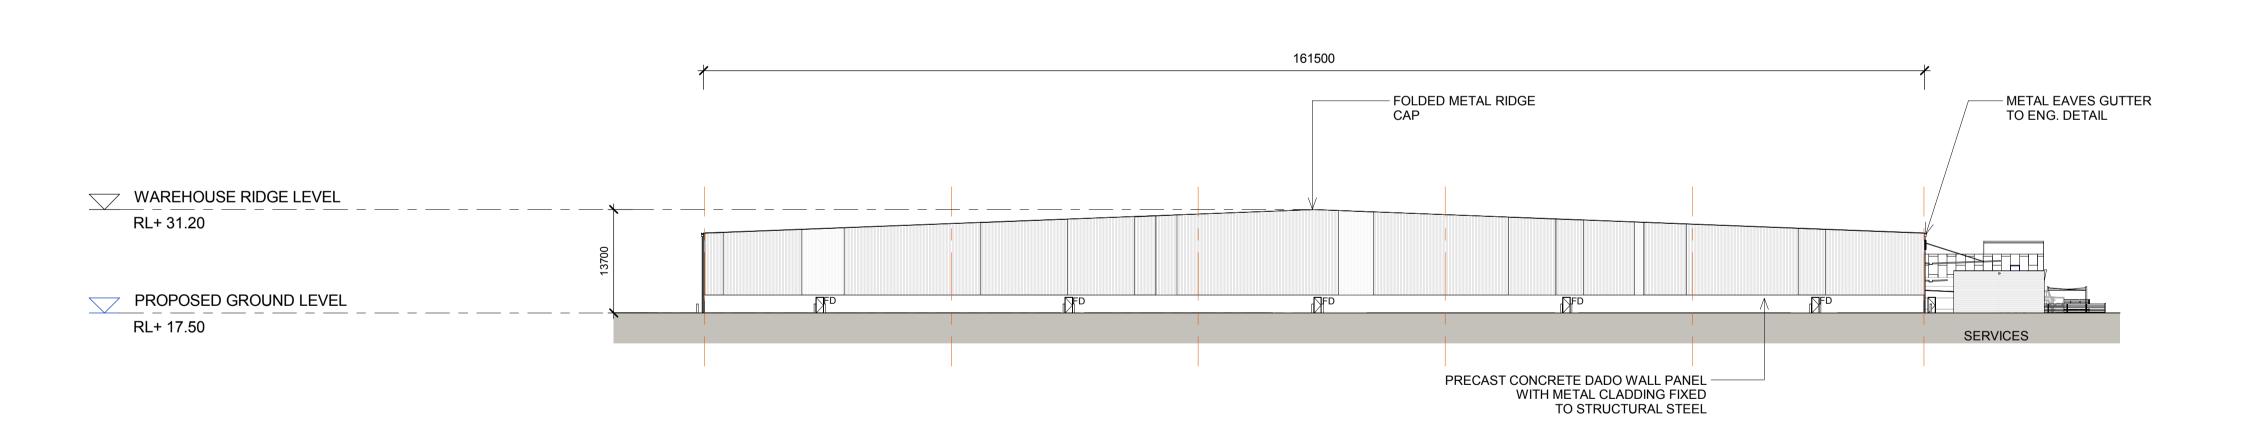

# AREA B WAREHOUSE 3 ELEVATIONS 1

WAREHOUSE WAREHOUSE

WAREHOUSE 3 - NORTH ELEVATION
1:500

WAREHOUSE 3 - EAST ELEVATION

1:500

FD FIRE DOOR

RSD ROLLER SHUTTER DOOR

DP DOWN PIPE

WAREHOUSE 3 - WEST ELEVATION

MOOREBANK AVENUE, MOOREBANK, NSW

LEGEND: FIRE DOOR ROLLER SHUTTER DOOR DOWN PIPE

WAREHOUSE

NOTES:

1. ALL LEVELS AND EXTENTS ARE INDICATIVE & SHOULD BE READ IN CONJUNCTION WITH CIVIL ENG. DWGS FOR FINAL LEVELS OF ALL EARTH WORKS AND EXCAVATION.

WAREHOUSE 3 - SOUTH ELEVATION 1205 1:500