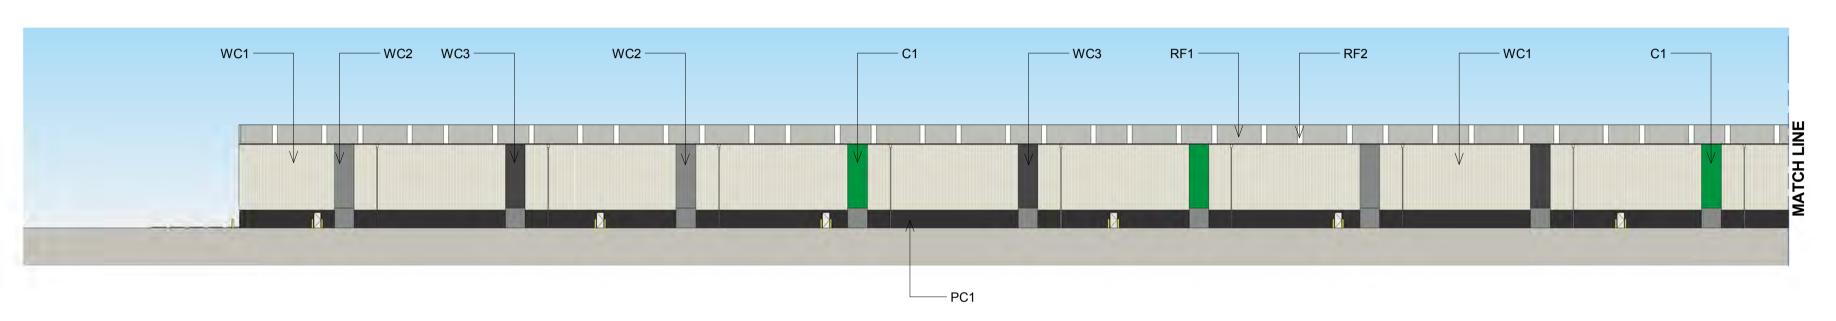

# AREA B WAREHOUSE 3 ELEVATIONS 1

WAREHOUSE WAREHOUSE

WAREHOUSE 3 - NORTH ELEVATION
1:500

WAREHOUSE 3 - EAST ELEVATION

1:500

FD FIRE DOOR

RSD ROLLER SHUTTER DOOR

DP DOWN PIPE

North Sydney NSW 2060 Australia

Tel: 61 02 9954 5011 Email: sydney@reidcampbell.com

Fax: 61 02 9954 4946 Web: www.reidcampbell.com

AREA B WAREHOUSE 3 ELEVATIONS 1

| Drawn             | Checked                     | Print Date                                 | Scale @ A1                                                             |  |
|-------------------|-----------------------------|--------------------------------------------|------------------------------------------------------------------------|--|
| MF                | SK                          | 20/06/2017                                 | As indicated                                                           |  |
| Project N         | Number                      | Document Number                            | Issue                                                                  |  |
| 115123            |                             | SSS2-RCG-AR-DW                             | G-1204 <b>F</b>                                                        |  |
| Drawing           | Number                      |                                            |                                                                        |  |
| 115123_A_SSD_1204 |                             |                                            |                                                                        |  |
|                   | MF Project N 11512  Drawing | MF SK Project Number 115123 Drawing Number | MF SK 20/06/2017  Project Number Document Number 115123 SSS2-RCG-AR-DW |  |