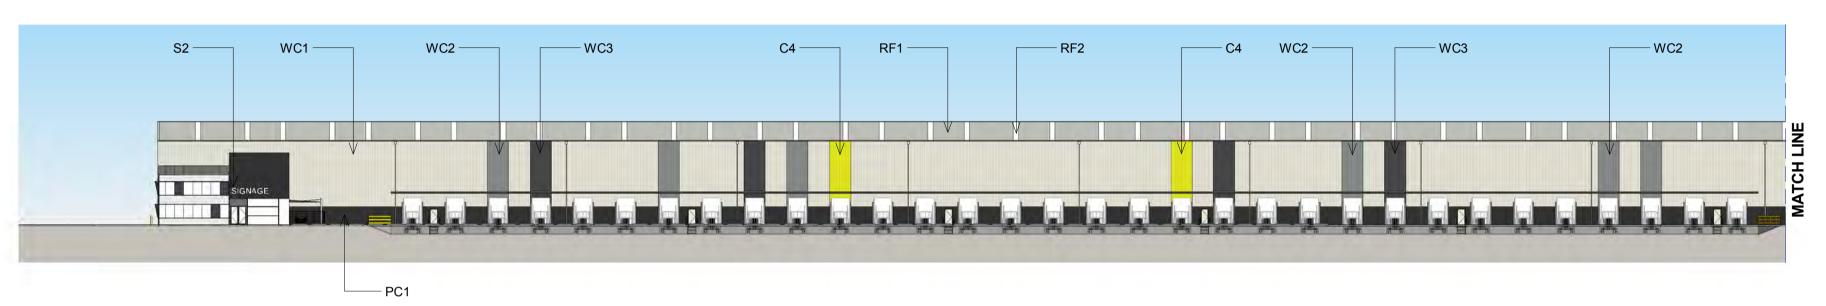

# AREA B WAREHOUSE 4 ELEVATIONS 1

WAREHOUSE 4 - EAST ELEVATION

LEGEND: FIRE DOOR ROLLER SHUTTER DOOR DOWN PIPE

WAREHOUSE

NOTES:

1. ALL LEVELS AND EXTENTS ARE INDICATIVE & SHOULD BE READ IN CONJUNCTION WITH CIVIL ENG. DWGS FOR FINAL LEVELS OF ALL EARTH WORKS AND EXCAVATION.

2. ALL SERVICES RELOCATION TO BE CONFIRMED BY ENG.

This drawing and design is subject to Reid Campbell (NSW) Pty Ltd copyright and may not be reproduced without prior written consent. Contractor to verify all dimensions on site before commencing work. Report all discrepancies to project manager prior to construction. Figured dimensions to be taken in preference to scaled drawings. All work is to conform to relevant Australian Standards and other Codes as applicable, together with other Authorities' requirements and regulations.

WAREHOUSE RIDGE LEVEL WAREHOUSE 4 - NORTH ELEVATION