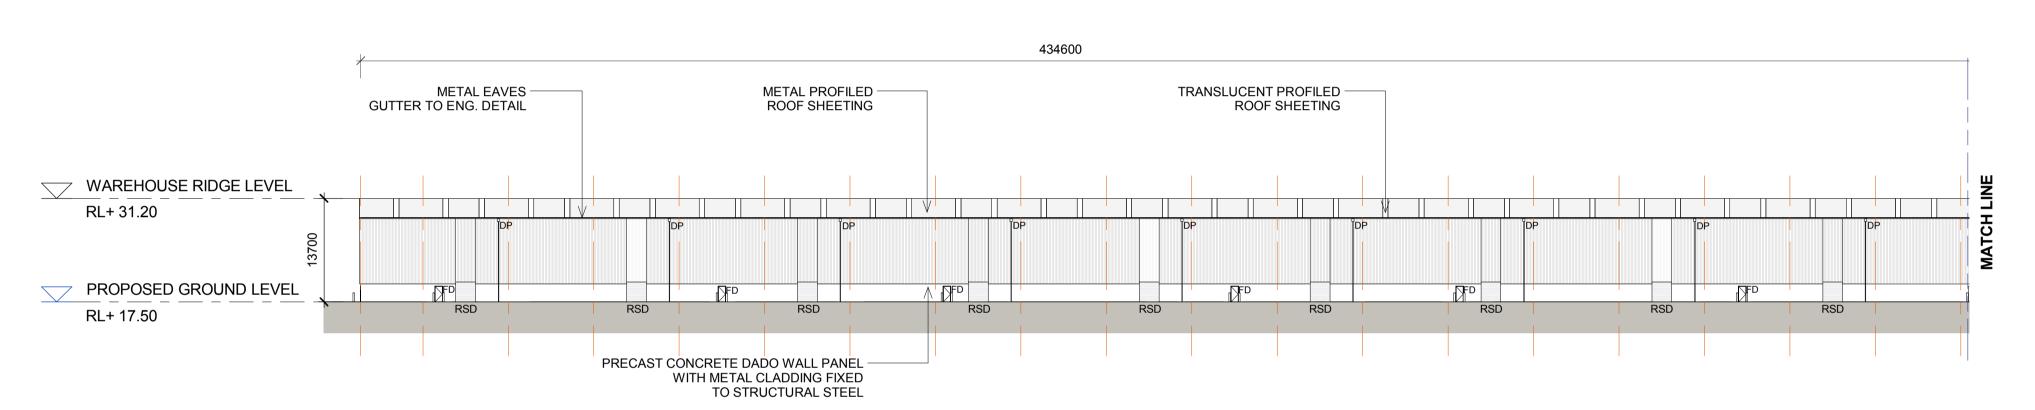

#### AREA B WAREHOUSE 5 ELEVATIONS 1

WAREHOUSE WAREHOUSE

WAREHOUSE 5 - NORTH ELEVATION

1:500

WAREHOUSE 5 - EAST ELEVATION 1 OF 2

WAREHOUSE 5 - EAST ELEVATION 2 OF 2

MOOREBANK AVENUE, MOOREBANK, NSW

FD FIRE DOOR

RSD ROLLER SHUTTER DOOR

DP DOWN PIPE

NOTES:

1. ALL LEVELS AND EXTENTS ARE INDICATIVE & SHOULD BE READ IN CONJUNCTION WITH CIVIL ENG. DWGS FOR FINAL LEVELS OF ALL EARTH WORKS AND EXCAVATION.

2. ALL SERVICES RELOCATION TO BE CONFIRMED BY ENG.