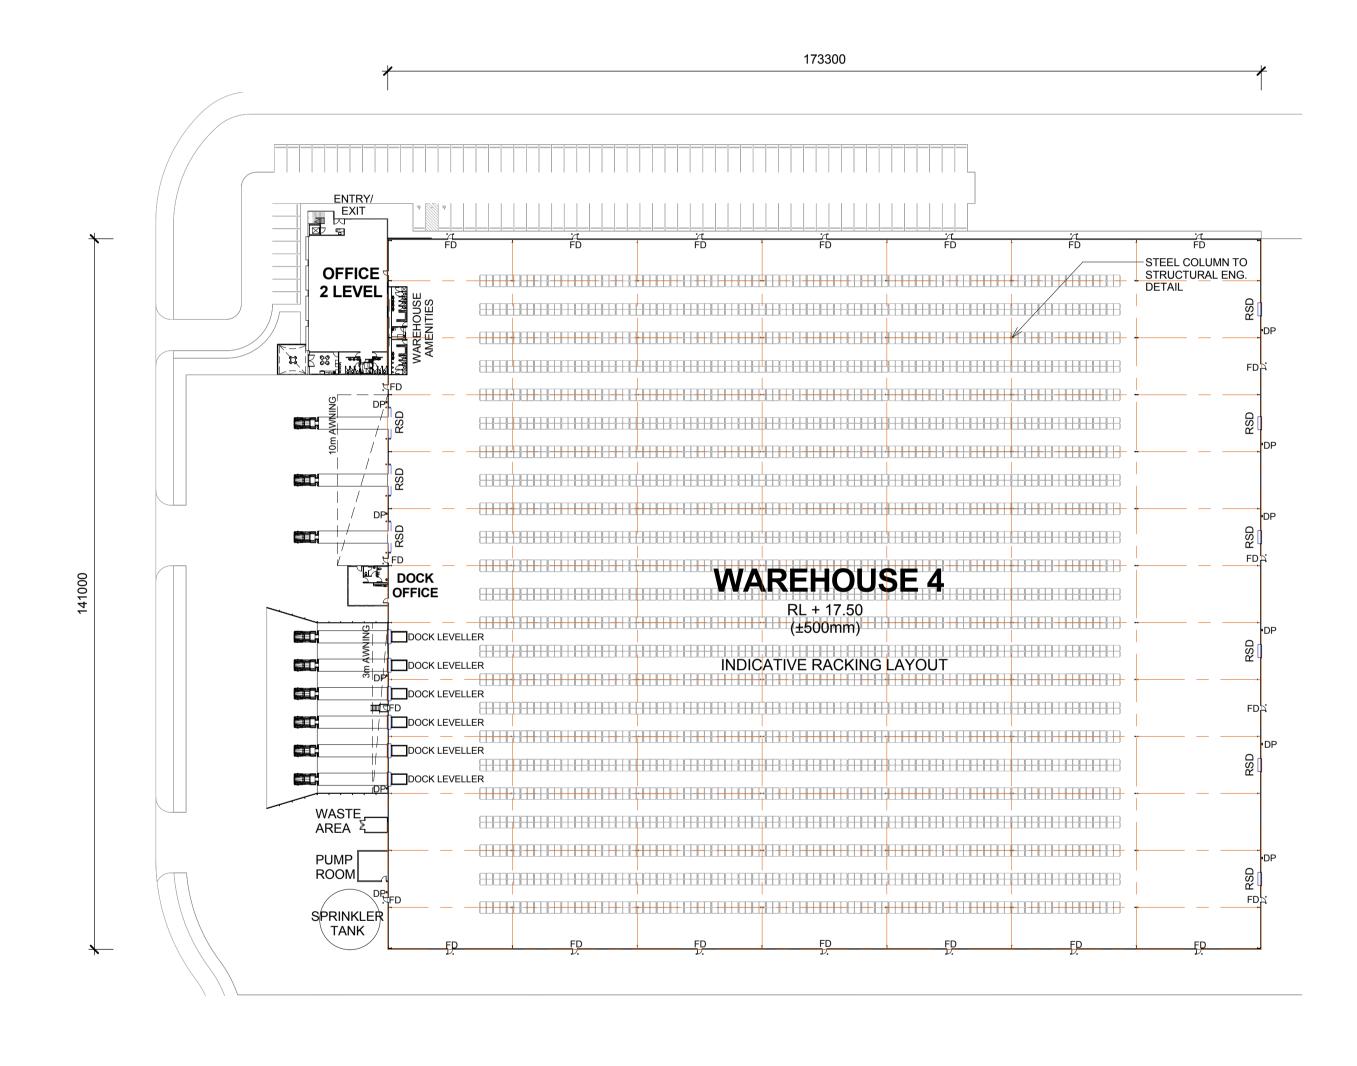

# AREA B WAREHOUSE 4 FLOOR PLAN

WAREHOUSE 4 - FLOOR PLAN
1: 750

| FD                                       |                                                      | FIRE DOOR                                                                                                                               |            |
|------------------------------------------|------------------------------------------------------|-----------------------------------------------------------------------------------------------------------------------------------------|------------|
| 1. A<br>IND<br>COI<br>FIN<br>EXC<br>2. A | ICATIVE<br>NJUNCTI<br>AL LEVE<br>CAVATIO<br>ILL SERV | LS AND EXTENTS ARE<br>& SHOULD BE READ IN<br>ON WITH CIVIL ENG. DWO<br>LS OF ALL EARTH WORK<br>N.<br>ICES RELOCATION TO BI<br>D BY ENG. | S AND      |
| Drawn                                    | Checked                                              | Print Date                                                                                                                              | Scale @ A1 |

ROLLER SHUTTER DOOR

ON SITE DETENTION

DOWN PIPE

**LEGEND:** 

This drawing and design is subject to Reid
Campbell (NSW) Pty Ltd copyright and may
not be reproduced without prior written
consent. Contractor to verify all dimensions
on site before commencing work. Report all
discrepancies to project manager prior to
construction. Figured dimensions to be taken
in preference to scaled drawings. All work is
to conform to relevant Australian Standards
and other Codes as applicable, together with
other Authorities' requirements and
regulations.

Tel: 61 02 9954 5011 Email: sydney@reidcampbell.com

Fax: 61 02 9954 4946 Web: www.reidcampbell.com

AREA B WAREHOUSE 4 FLOOR PLAN

| Drawn     | Checked | Print Date         | Sca   | le @ A1 |
|-----------|---------|--------------------|-------|---------|
| MF        | SK      | 20/06/2017         | As in | dicated |
| Project N | lumber  | Document Number    |       | Issue   |
| 11512     | 23      | SSS2- RCG-AR-DWG-1 | 208   | G       |
| Drawing   | Number  |                    |       |         |
| 11:       | 5123    | 3_A_SSD_1          | 20    | 8       |