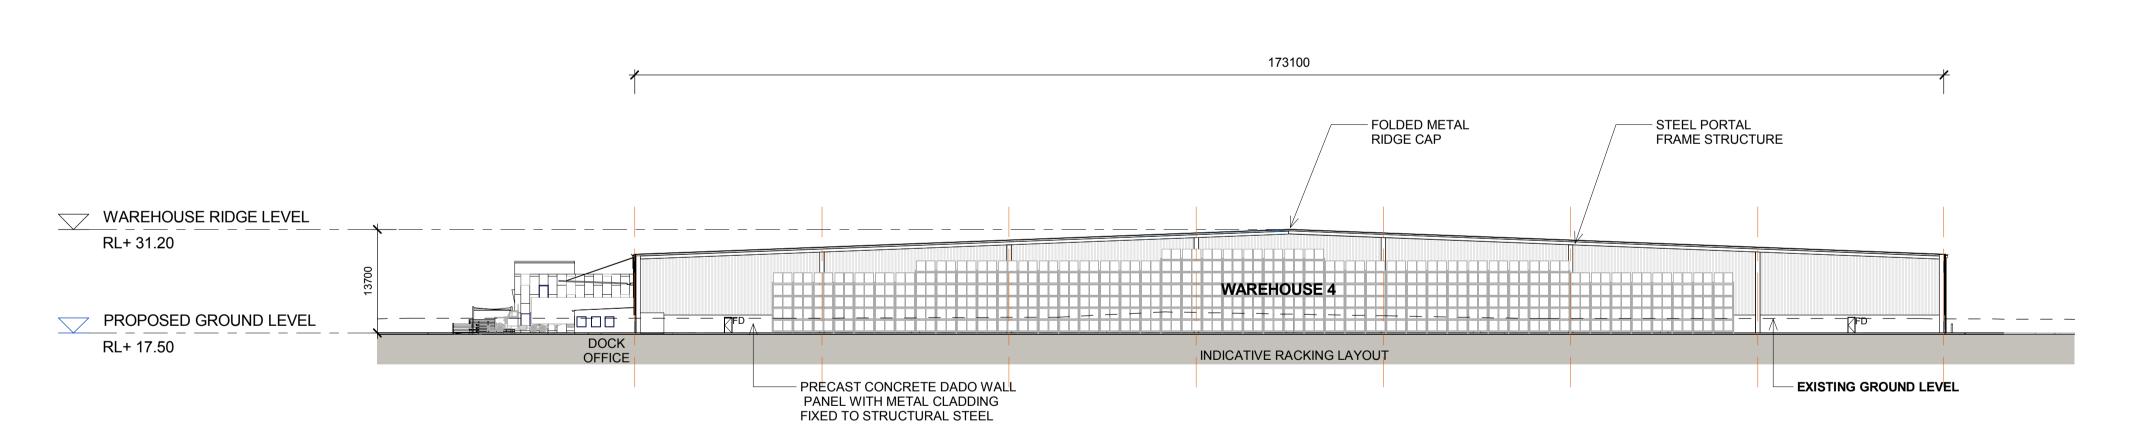

# AREA B WAREHOUSE 4 SECTIONS

TRANSLUCENT PROFILED

**ROOF SHEETING** 

WAREHOUSE 4 - SECTION B

North

This drawing and design is subject to Reid Campbell (NSW) Pty Ltd copyright and may not be reproduced without prior written consent. Contractor to verify all dimensions on site before commencing work. Report all discrepancies to project manager prior to construction. Figured dimensions to be taken in preference to scaled drawings. All work is to conform to relevant Australian Standards and other Codes as applicable, together with other Authorities' requirements and

regulations.

MOOREBANK PRECINCT EAST STAGE 2

MOOREBANK AVENUE, MOOREBANK, NSW

141000

**WAREHOUSE 4** 

METAL PROFILED -

**ROOF SHEETING** 

TACTICAL

Architect

REIDCAMPBELL

Architecture, Interiors, Planning

ACN 002 033 801 ABN 28 317 605 875

Level 15, 124 Walker Street

North Sydney NSW 2060 Australia

Tel: 61 02 9954 5011 Email: sydney@reidcampbell.com

Fax: 61 02 9954 4946 Web: www.reidcampbell.com

STEEL PORTAL FRAME STRUCTURE

- EXISTING GROUND LEVEL

AREA B WAREHOUSE 4 SECTIONS

| CON       | FIRIVIED I | BT ENG.               |       |         |
|-----------|------------|-----------------------|-------|---------|
| Drawn     | Checked    | Print Date            | Sca   | le @ A1 |
| MF        | SK         | 20/06/2017            | As in | dicated |
| Project N | lumber     | Document Number       |       | Issue   |
| 11512     | 23         | SSS2-RCG-AR-DWG-      | 1211  | F       |
| Drawing   | Number     |                       |       |         |
| 11        | 5123       | 3_A_SSD_ <sup>^</sup> | 121   | 1       |

NOTES:

1. ALL LEVELS ARE INDICATIVE & SHOULD BE READ IN CONJUNCTION WITH CIVIL ENG. DWGS FOR FINAL LEVELS OF ALL EARTH WORKS

2. ALL SERVICES RELOCATION TO BE CONFIRMED BY ENG.