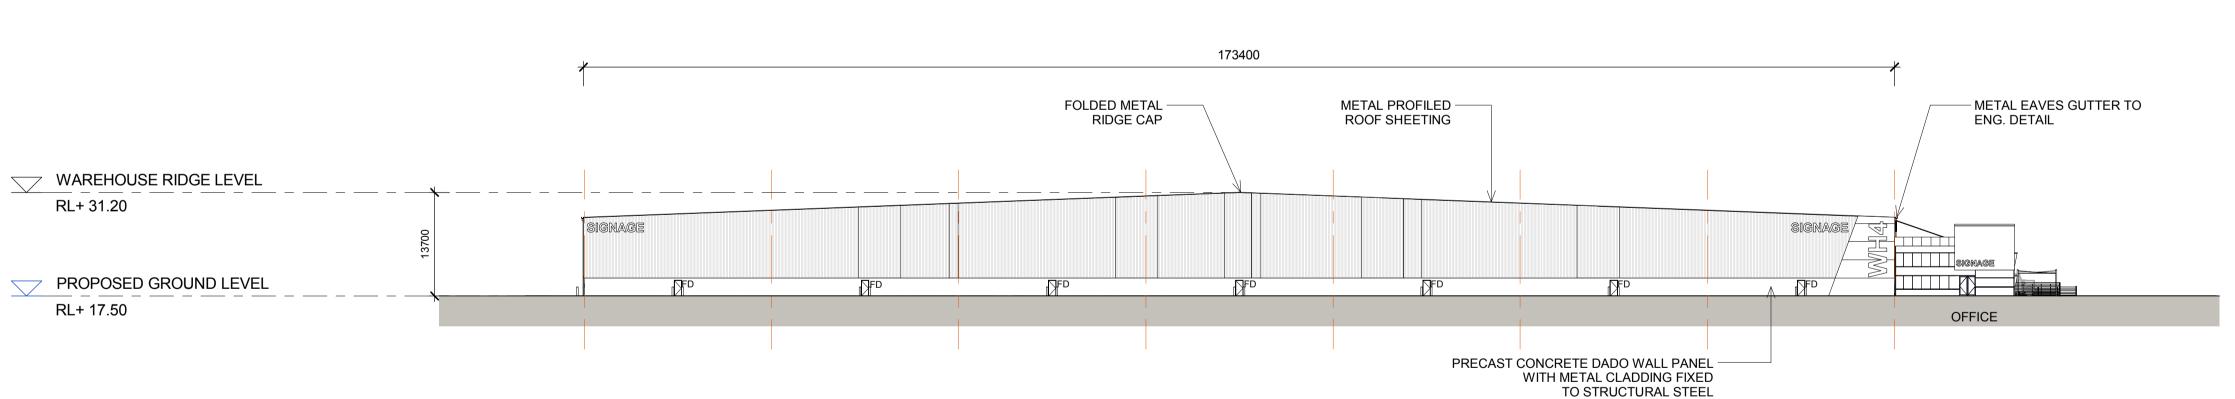

WAREHOUSE 3 - WEST ELEVATION

MOOREBANK AVENUE, MOOREBANK, NSW

LEGEND: FIRE DOOR ROLLER SHUTTER DOOR DOWN PIPE

WAREHOUSE

NOTES:

1. ALL LEVELS AND EXTENTS ARE INDICATIVE & SHOULD BE READ IN CONJUNCTION WITH CIVIL ENG. DWGS FOR FINAL LEVELS OF ALL EARTH WORKS AND EXCAVATION.

2. ALL SERVICES RELOCATION TO BE CONFIRMED BY ENG.

This drawing and design is subject to Reid Campbell (NSW) Pty Ltd copyright and may not be reproduced without prior written consent. Contractor to verify all dimensions on site before commencing work. Report all discrepancies to project manager prior to construction. Figured dimensions to be taken in preference to scaled drawings. All work is to conform to relevant Australian Standards and other Codes as applicable, together with other Authorities' requirements and regulations.