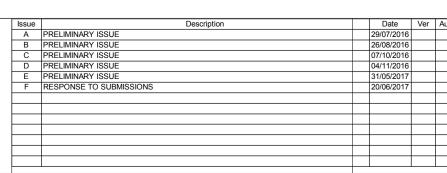

| Issue | Description             | Date       | Ver | Auth |
|-------|-------------------------|------------|-----|------|
| Α     | PRELIMINARY ISSUE       | 29/07/2016 |     |      |
| В     | PRELIMINARY ISSUE       | 26/08/2016 |     |      |
| С     | PRELIMINARY ISSUE       | 07/10/2016 |     |      |
| D     | PRELIMINARY ISSUE       | 04/11/2016 |     |      |
| Е     | PRELIMINARY ISSUE       | 31/05/2017 |     |      |
| F     | RESPONSE TO SUBMISSIONS | 20/06/2017 |     |      |
|       |                         |            |     |      |
|       |                         |            |     |      |
|       |                         |            |     |      |
|       |                         |            |     |      |
|       |                         |            |     |      |
|       |                         |            |     |      |
|       |                         |            |     |      |