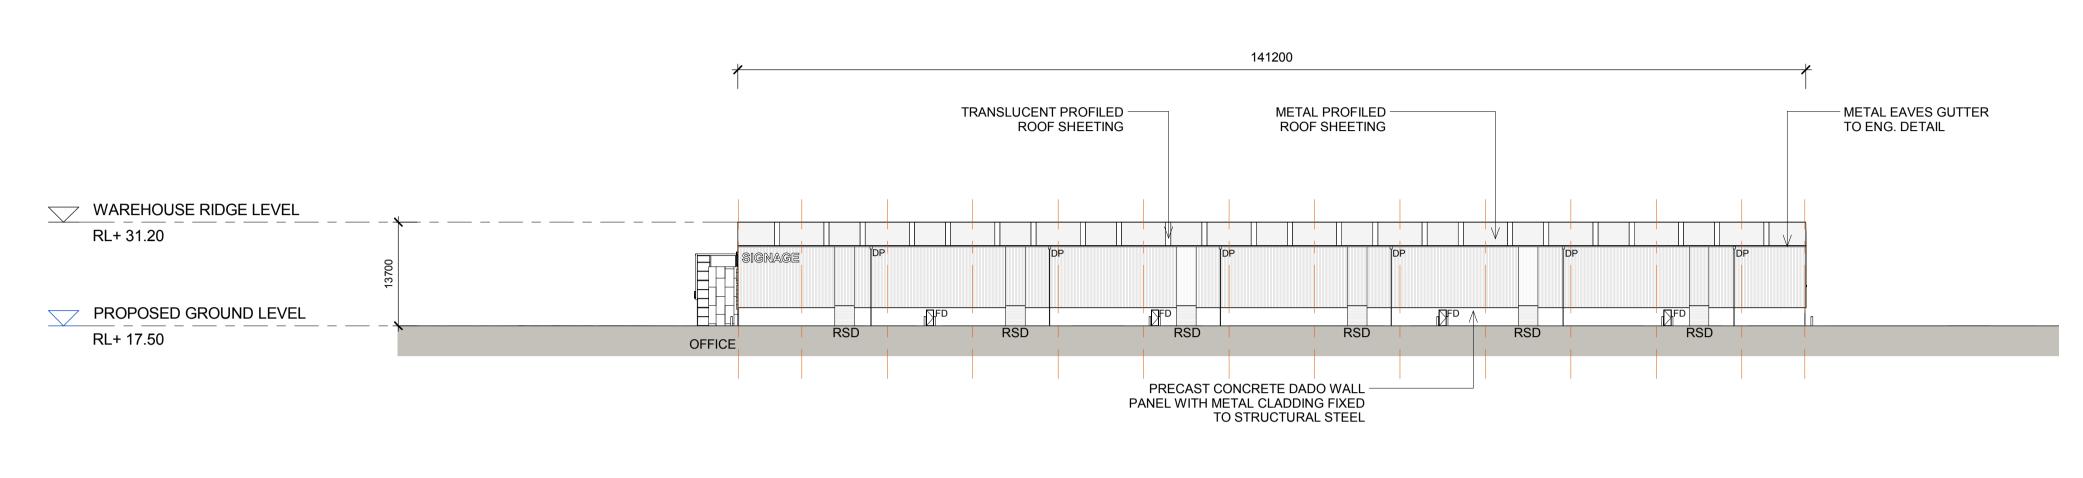

# AREA B WAREHOUSE 3 ELEVATIONS 1

WAREHOUSE WAREHOUSE

WAREHOUSE 3 - NORTH ELEVATION
1:500

WAREHOUSE 3 - EAST ELEVATION

1:500

FD FIRE DOOR

RSD ROLLER SHUTTER DOOR

DP DOWN PIPE

NOTES:

1. ALL LEVELS AND EXTENTS ARE INDICATIVE & SHOULD BE READ IN CONJUNCTION WITH CIVIL ENG. DWGS FOR FINAL LEVELS OF ALL EARTH WORKS AND EXCAVATION.

2. ALL SERVICES RELOCATION TO BE CONFIRMED BY ENG.

North

This drawing and design is subject to Reid Campbell (NSW) Pty Ltd copyright and may not be reproduced without prior written consent. Contractor to verify all dimensions on site before commencing work. Report all discrepancies to project manager prior to construction. Figured dimensions to be taken in preference to scaled drawings. All work is to conform to relevant Australian Standards and other Codes as applicable, together with other Authorities' requirements and regulations.

MOOREBANK PRECINCT EAST STAGE 2

MOOREBANK AVENUE, MOOREBANK, NSW

TACTICAL GROUP

Architect

REIDCAMPBELL

Architecture, Interiors, Planning

ACN 002 033 801 ABN 28 317 605 875

Level 15, 124 Walker Street

North Sydney NSW 2060 Australia

Tel: 61 02 9954 5011 Email: sydney@reidcampbell.com

Fax: 61 02 9954 4946 Web: www.reidcampbell.com

AREA B WAREHOUSE 3 ELEVATIONS 1

| Drawn             | Checked                     | Print Date                                 | Scale @ A1                                                             |  |
|-------------------|-----------------------------|--------------------------------------------|------------------------------------------------------------------------|--|
| MF                | SK                          | 20/06/2017                                 | As indicated                                                           |  |
| Project N         | Number                      | Document Number                            | Issue                                                                  |  |
| 115123            |                             | SSS2-RCG-AR-DW                             | G-1204 <b>F</b>                                                        |  |
| Drawing           | Number                      |                                            |                                                                        |  |
| 115123_A_SSD_1204 |                             |                                            |                                                                        |  |
|                   | MF Project N 11512  Drawing | MF SK Project Number 115123 Drawing Number | MF SK 20/06/2017  Project Number Document Number 115123 SSS2-RCG-AR-DW |  |