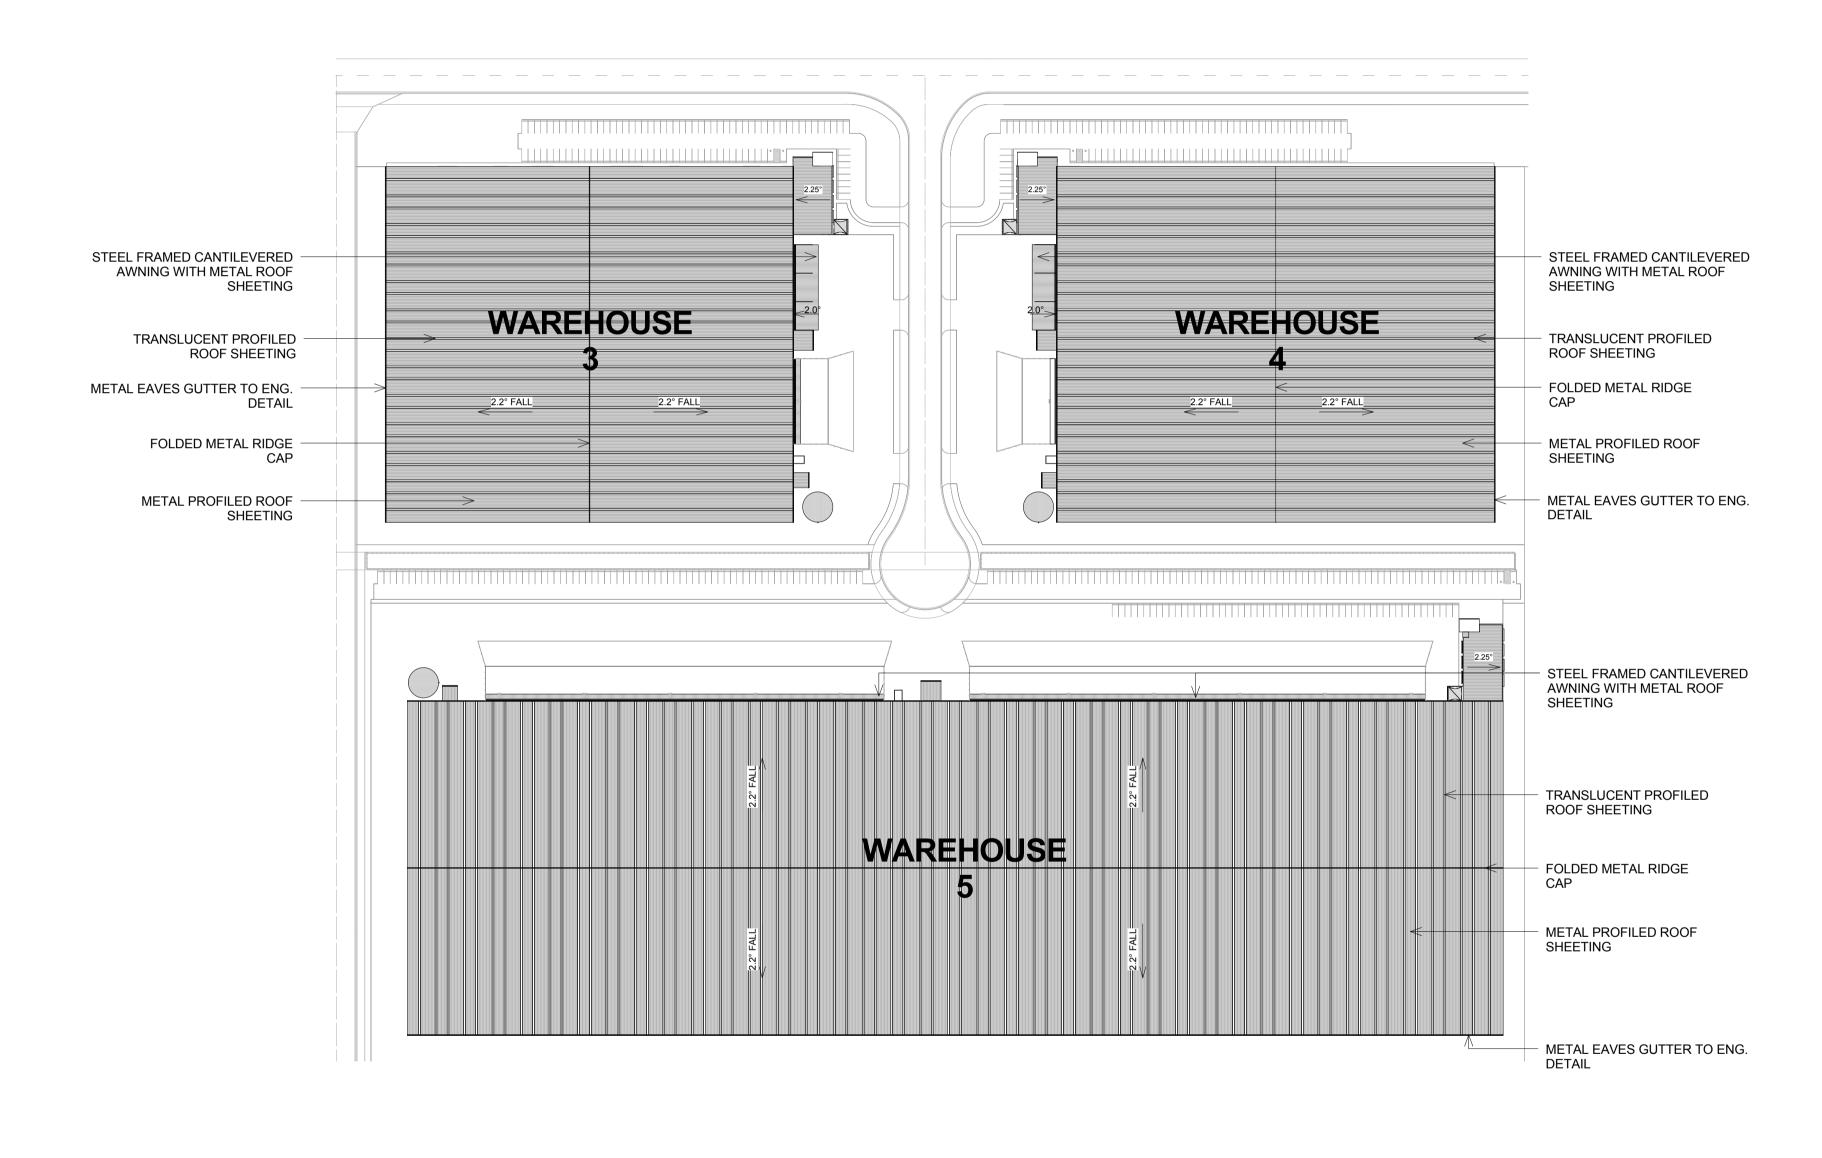

#### AREA B ROOF PLAN

1 AREA B - ROOF PLAN
1: 1500

NOTH

This drawing and design is subject to Reid Campbell (NSW) Pty Ltd copyright and may not be reproduced without prior written consent. Contractor to verify all dimensions on site before commencing work. Report all discrepancies to project manager prior to construction. Figured dimensions to be taken in preference to scaled drawings. All work is to conform to relevant Australian Standards and other Codes as applicable, together with other Authorities' requirements and regulations.

Tel: 61 02 9954 5011 Email: sydney@reidcampbell.com

Fax: 61 02 9954 4946 Web: www.reidcampbell.com

AREA B ROOF PLAN

 Drawn
 Checked
 Print Date
 Scale @ A1

 MF
 SK
 20/06/2017
 As indicated

 Project Number
 Document Number
 Issue

 115123
 SSS2- RCG-AR-DWG-1202
 F

 Drawing Number

 115123\_A\_SSD\_1202