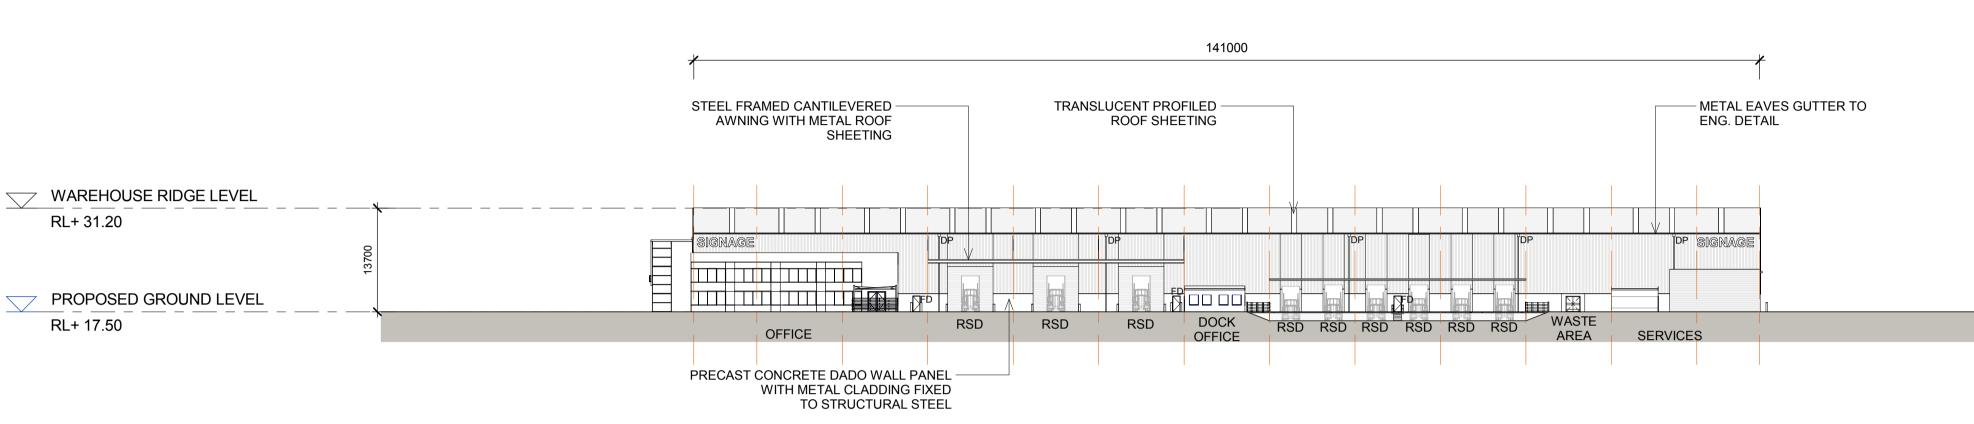

# AREA B WAREHOUSE 3 ELEVATIONS 1

WAREHOUSE WAREHOUSE

WAREHOUSE 3 - NORTH ELEVATION
1:500

WAREHOUSE 3 - EAST ELEVATION

1:500

FD FIRE DOOR

RSD ROLLER SHUTTER DOOR

DP DOWN PIPE

NOTES:

1. ALL LEVELS AND EXTENTS ARE INDICATIVE & SHOULD BE READ IN CONJUNCTION WITH CIVIL ENG. DWGS FOR FINAL LEVELS OF ALL EARTH WORKS AND EXCAVATION.

2. ALL SERVICES RELOCATION TO BE CONFIRMED BY ENG.