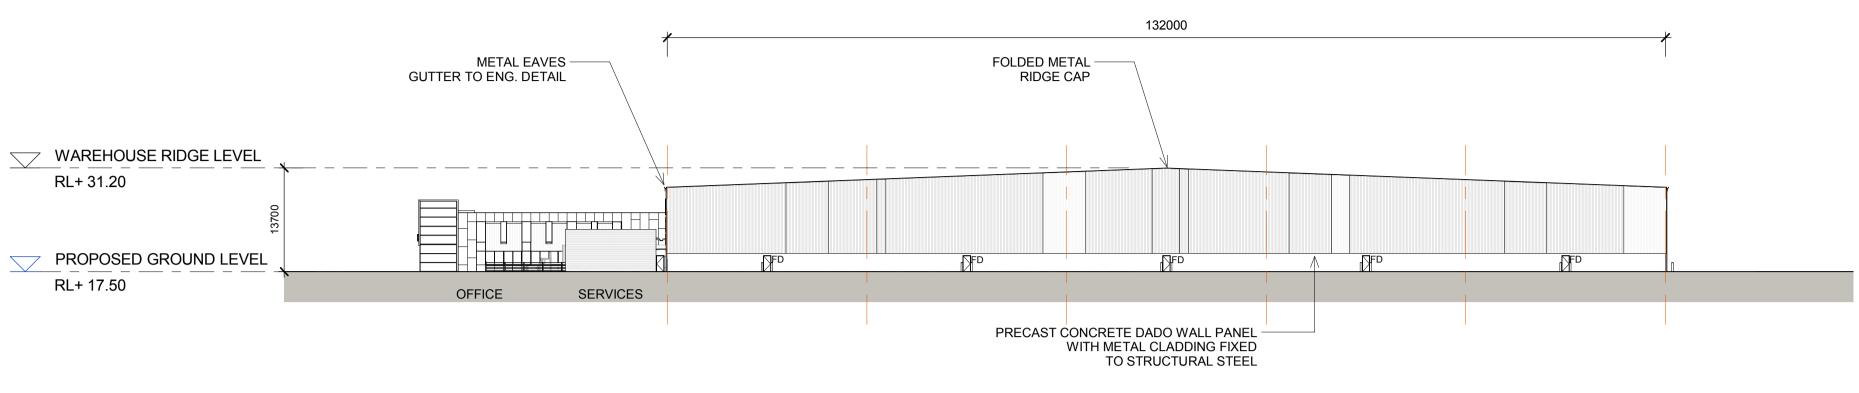

# AREA B WAREHOUSE 3 ELEVATIONS 2

141200 STEEL FRAMED CANTILEVERED TRANSLUCENT PROFILED -METAL PROFILED AWNING WITH METAL ROOF **ROOF SHEETING** ROOF SHEETING SHEETING WAREHOUSE RIDGE LEVEL RL+ 31.20 PROPOSED GROUND LEVEL RL+ 17.50 OFFICE PRECAST CONCRETE DADO WALL PANEL WITH METAL CLADDING FIXED TO STRUCTURAL STEEL

WAREHOUSE 3 - WEST ELEVATION

MOOREBANK AVENUE, MOOREBANK, NSW

LEGEND: FIRE DOOR ROLLER SHUTTER DOOR DOWN PIPE

WAREHOUSE

NOTES:

1. ALL LEVELS AND EXTENTS ARE INDICATIVE & SHOULD BE READ IN CONJUNCTION WITH CIVIL ENG. DWGS FOR FINAL LEVELS OF ALL EARTH WORKS AND EXCAVATION.