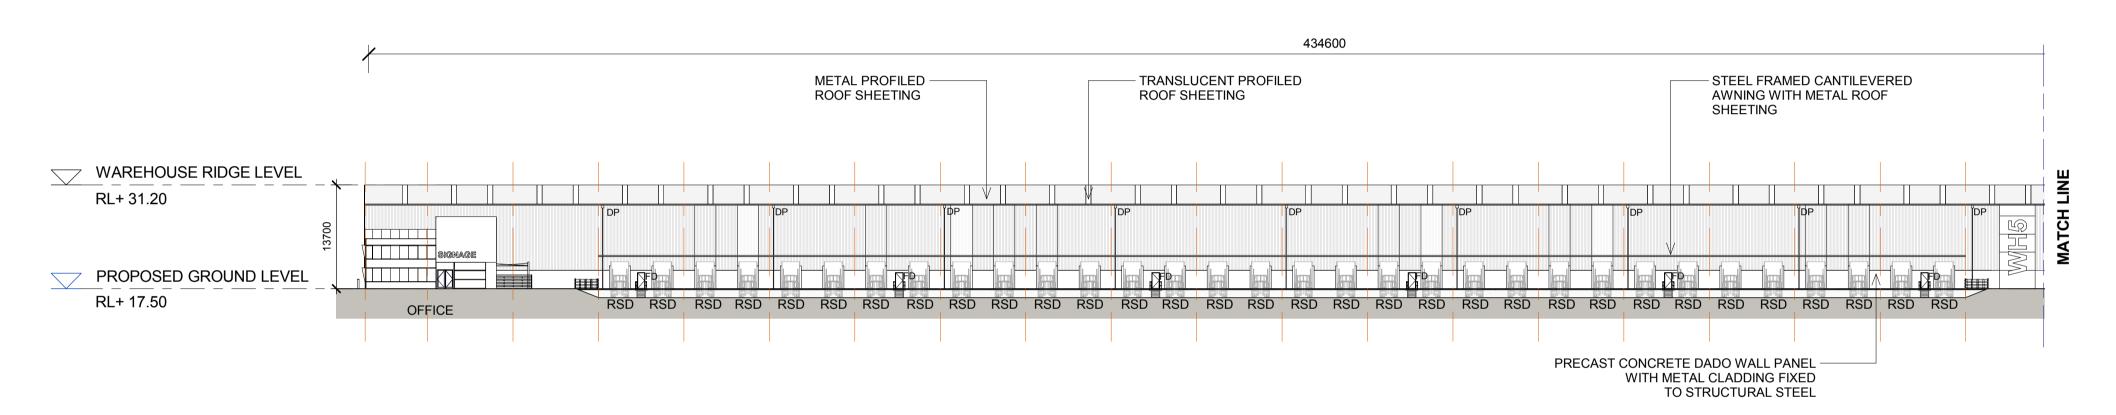

#### AREA B WAREHOUSE 5 ELEVATIONS 1

WAREHOUSE WAREHOUSE

WAREHOUSE 5 - NORTH ELEVATION

1:500

WAREHOUSE 5 - EAST ELEVATION 1 OF 2

WAREHOUSE 5 - EAST ELEVATION 2 OF 2

MOOREBANK AVENUE, MOOREBANK, NSW

FD FIRE DOOR

RSD ROLLER SHUTTER DOOR

DP DOWN PIPE

NOTES:

1. ALL LEVELS AND EXTENTS ARE INDICATIVE & SHOULD BE READ IN CONJUNCTION WITH CIVIL ENG. DWGS FOR FINAL LEVELS OF ALL EARTH WORKS AND EXCAVATION.

2. ALL SERVICES RELOCATION TO BE CONFIRMED BY ENG.