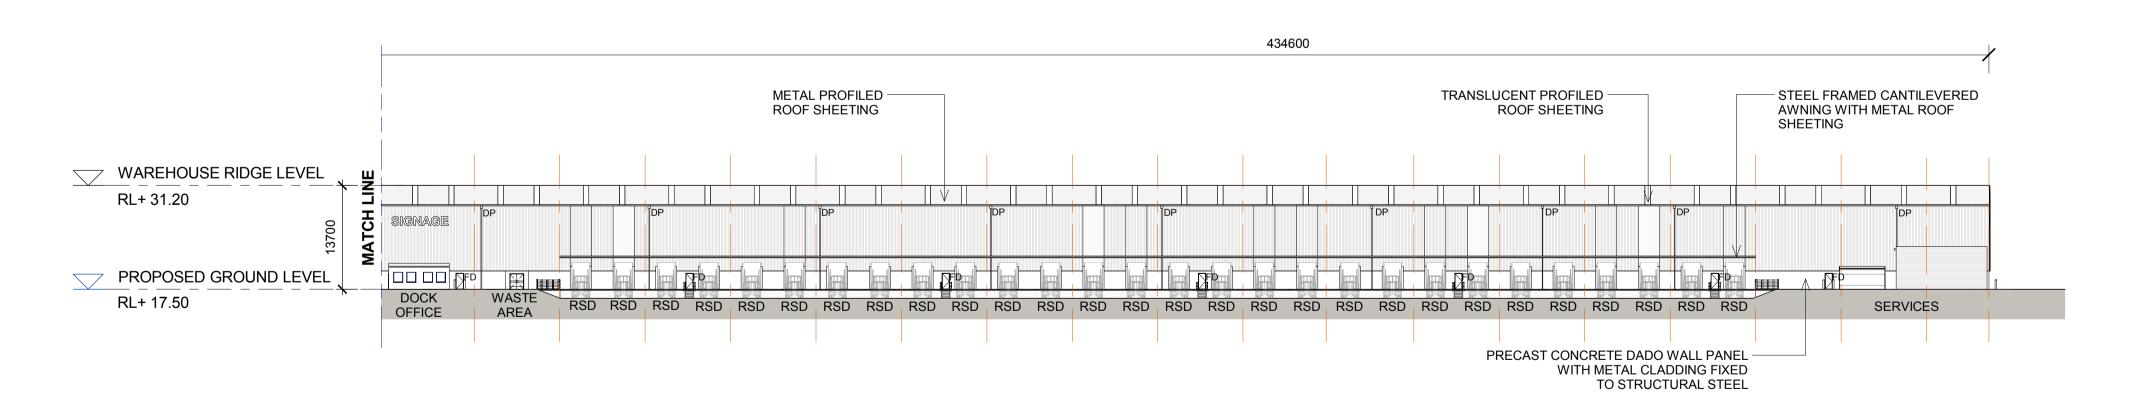

#### AREA B WAREHOUSE 5 ELEVATIONS 2

WAREHOUSE 5 - SOUTH ELEVATION
1:500

WAREHOUSE 5 - WEST ELEVATION 1 OF 2

WAREHOUSE 5 - WEST ELEVATION 2 OF 2

1:500

MOOREBANK AVENUE, MOOREBANK, NSW

FD FIRE DOOR

RSD ROLLER SHUTTER DOOR

DP DOWN PIPE

NOTES:

1. ALL LEVELS AND EXTENTS ARE INDICATIVE & SHOULD BE READ IN CONJUNCTION WITH CIVIL ENG. DWGS FOR FINAL LEVELS OF ALL EARTH WORKS AND EXCAVATION.

2. ALL SERVICES RELOCATION TO BE CONFIRMED BY ENG.