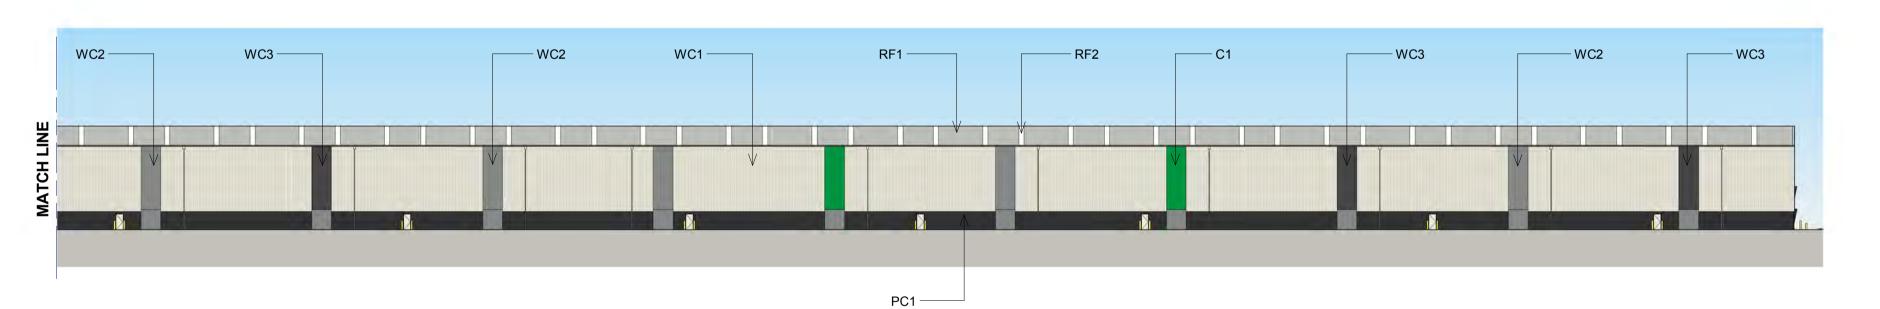

# AREA B WAREHOUSE 3 ELEVATIONS 2

141200 STEEL FRAMED CANTILEVERED TRANSLUCENT PROFILED -METAL PROFILED AWNING WITH METAL ROOF **ROOF SHEETING** ROOF SHEETING SHEETING WAREHOUSE RIDGE LEVEL RL+ 31.20 PROPOSED GROUND LEVEL RL+ 17.50 OFFICE PRECAST CONCRETE DADO WALL PANEL WITH METAL CLADDING FIXED TO STRUCTURAL STEEL

WAREHOUSE 3 - WEST ELEVATION

MOOREBANK AVENUE, MOOREBANK, NSW

LEGEND: FIRE DOOR ROLLER SHUTTER DOOR DOWN PIPE

WAREHOUSE

NOTES:

1. ALL LEVELS AND EXTENTS ARE INDICATIVE & SHOULD BE READ IN CONJUNCTION WITH CIVIL ENG. DWGS FOR FINAL LEVELS OF ALL EARTH WORKS AND EXCAVATION.

Fax: 61 02 9954 4946 Web: www.reidcampbell.com

**AREA B WAREHOUSE 3 ELEVATIONS 2** 

|   | Drawn<br><b>MF</b> | Checked<br><b>SK</b> | Print Date 20/06/2017          | Scale @ A1 As indicated |  |  |
|---|--------------------|----------------------|--------------------------------|-------------------------|--|--|
| 2 | Project N          |                      | Document Number SSS2-RCG-AR-DW | G-1205                  |  |  |
|   | Drawing            | Number               |                                |                         |  |  |
|   | 115123_A_SSD_1205  |                      |                                |                         |  |  |