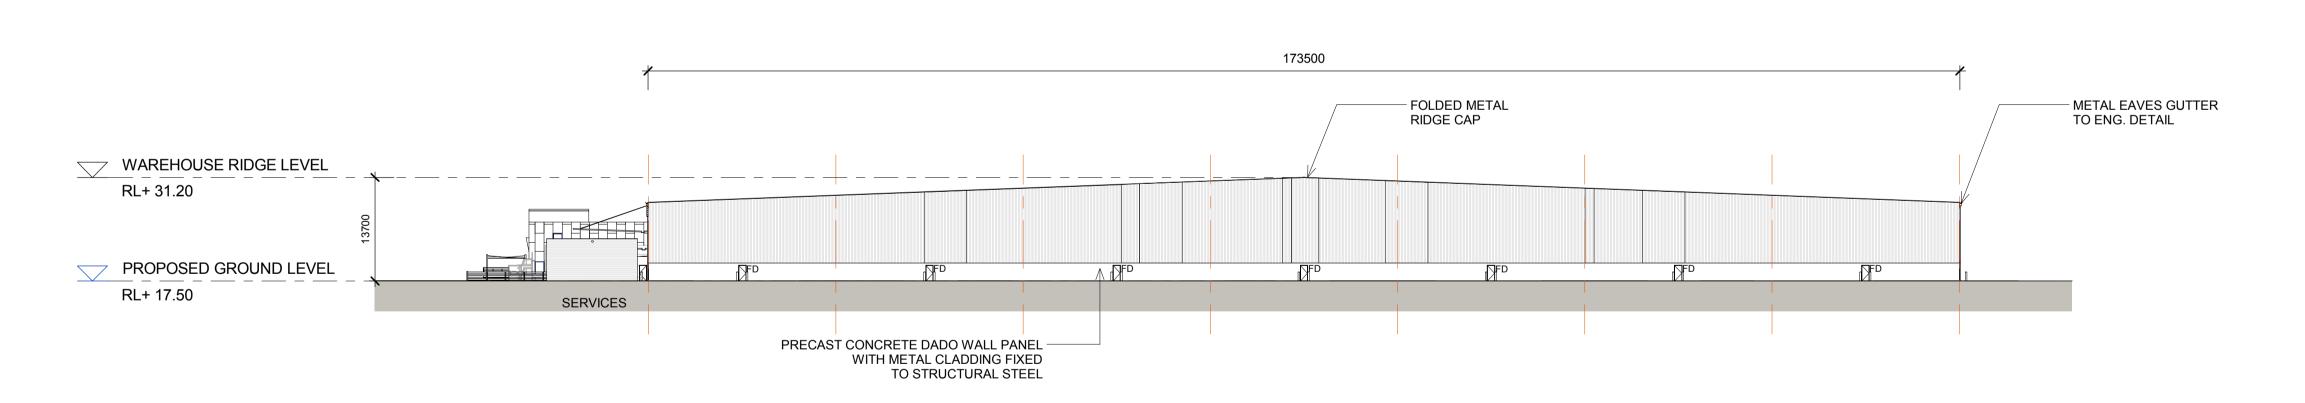

# AREA B WAREHOUSE 4 SECTIONS

TRANSLUCENT PROFILED

**ROOF SHEETING** 

WAREHOUSE 4 - SECTION B

North

This drawing and design is subject to Reid Campbell (NSW) Pty Ltd copyright and may not be reproduced without prior written consent. Contractor to verify all dimensions on site before commencing work. Report all discrepancies to project manager prior to construction. Figured dimensions to be taken in preference to scaled drawings. All work is to conform to relevant Australian Standards and other Codes as applicable, together with other Authorities' requirements and

regulations.

MOOREBANK PRECINCT EAST STAGE 2

MOOREBANK AVENUE, MOOREBANK, NSW

141000

**WAREHOUSE 4** 

METAL PROFILED -

**ROOF SHEETING** 

TACTICAL

Architect

REIDCAMPBELL

Architecture, Interiors, Planning

ACN 002 033 801 ABN 28 317 605 875

Level 15, 124 Walker Street

North Sydney NSW 2060 Australia

Tel: 61 02 9954 5011 Email: sydney@reidcampbell.com

Fax: 61 02 9954 4946 Web: www.reidcampbell.com

STEEL PORTAL FRAME STRUCTURE

- EXISTING GROUND LEVEL

AREA B WAREHOUSE 4 SECTIONS

| CON       | FIRIVIED I | BT ENG.               |       |         |
|-----------|------------|-----------------------|-------|---------|
| Drawn     | Checked    | Print Date            | Sca   | le @ A1 |
| MF        | SK         | 20/06/2017            | As in | dicated |
| Project N | lumber     | Document Number       |       | Issue   |
| 11512     | 23         | SSS2-RCG-AR-DWG-      | 1211  | F       |
| Drawing   | Number     |                       |       |         |
| 11        | 5123       | 3_A_SSD_ <sup>^</sup> | 121   | 1       |

NOTES:

1. ALL LEVELS ARE INDICATIVE & SHOULD BE READ IN CONJUNCTION WITH CIVIL ENG. DWGS FOR FINAL LEVELS OF ALL EARTH WORKS

2. ALL SERVICES RELOCATION TO BE CONFIRMED BY ENG.