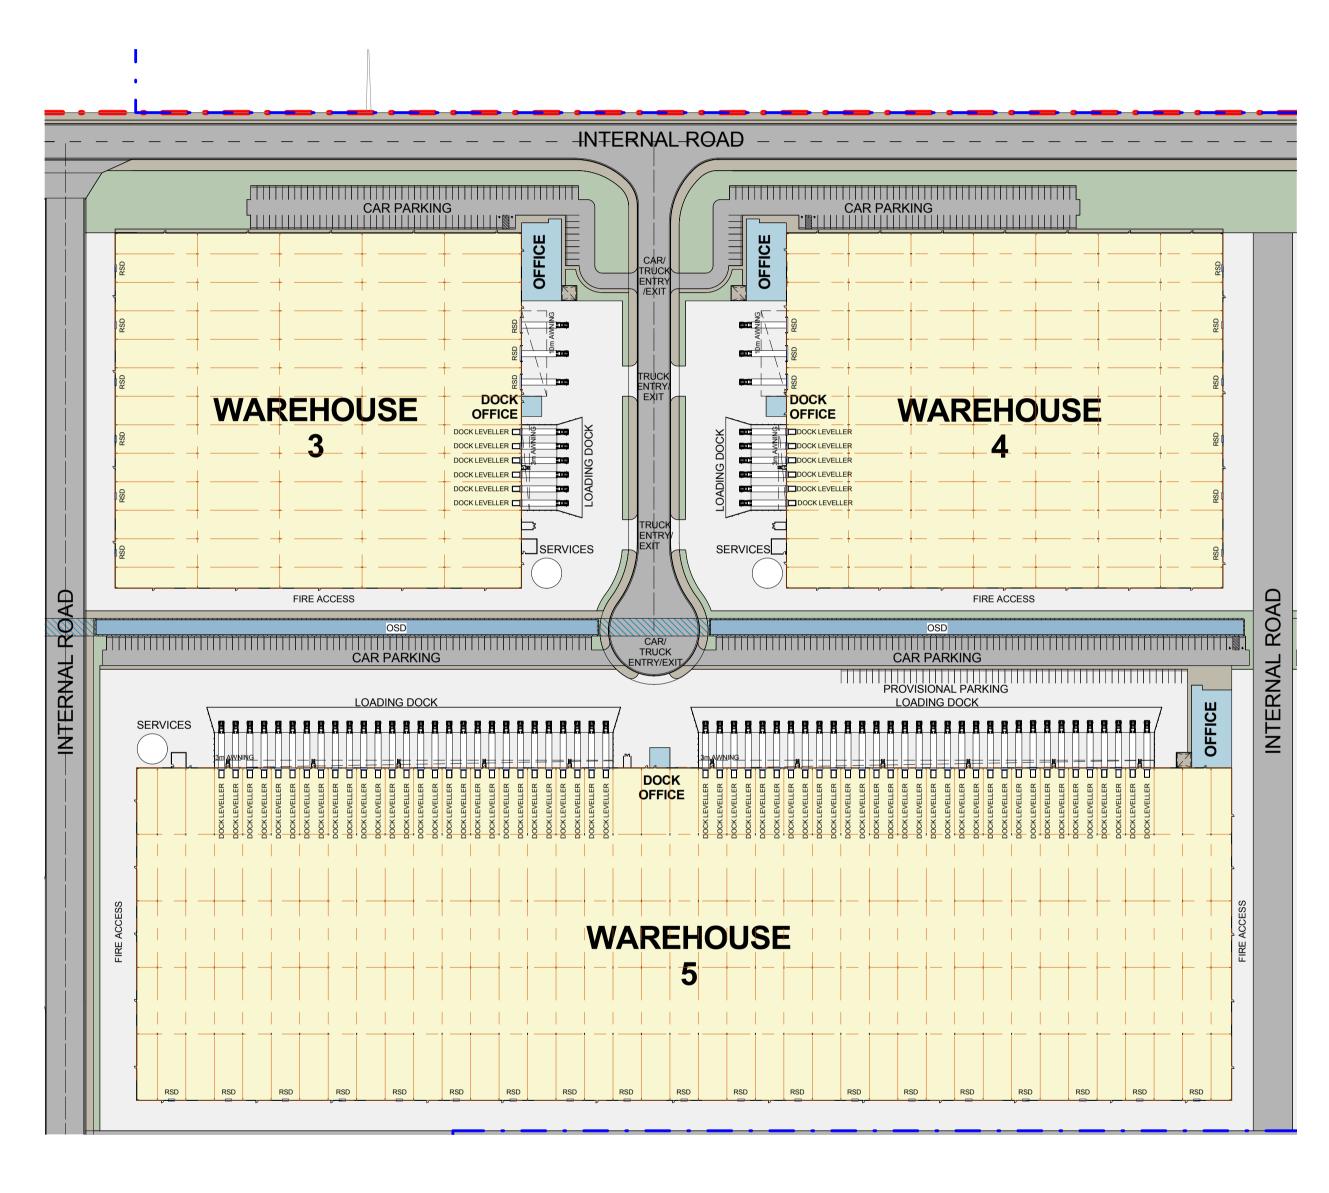

# AREA B WAREHOUSE 3 FLOOR PLAN

This drawing and design is subject to Reid Campbell (NSW) Pty Ltd copyright and may consent. Contractor to verify all dimensions on site before commencing work. Report all discrepancies to project manager prior to construction. Figured dimensions to be taken in preference to scaled drawings. All work is to conform to relevant Australian Standards and other Codes as applicable, together with

NOTES:

1. ALL LEVELS AND EXTENTS ARE INDICATIVE & SHOULD BE READ IN

CONJUNCTION WITH CIVIL ENG. DWGS FOR FINAL LEVELS OF ALL EARTH WORKS AND EXCAVATION.

2. ALL SERVICES RELOCATION TO BE

ROLLER SHUTTER DOOR

ON SITE DETENTION

DOWN PIPE

**LEGEND:** 

# AREA B WAREHOUSE 4 FLOOR PLAN

WAREHOUSE 4 - FLOOR PLAN
1: 750

| FD                                       |                                                      | FIRE DOOR                                                                                                                               |            |
|------------------------------------------|------------------------------------------------------|-----------------------------------------------------------------------------------------------------------------------------------------|------------|
| 1. A<br>IND<br>COI<br>FIN<br>EXC<br>2. A | ICATIVE<br>NJUNCTI<br>AL LEVE<br>CAVATIO<br>ILL SERV | LS AND EXTENTS ARE<br>& SHOULD BE READ IN<br>ON WITH CIVIL ENG. DWO<br>LS OF ALL EARTH WORK<br>N.<br>ICES RELOCATION TO BI<br>D BY ENG. | S AND      |
| Drawn                                    | Checked                                              | Print Date                                                                                                                              | Scale @ A1 |

ROLLER SHUTTER DOOR

ON SITE DETENTION

DOWN PIPE

**LEGEND:** 

This drawing and design is subject to Reid
Campbell (NSW) Pty Ltd copyright and may
not be reproduced without prior written
consent. Contractor to verify all dimensions
on site before commencing work. Report all
discrepancies to project manager prior to
construction. Figured dimensions to be taken
in preference to scaled drawings. All work is
to conform to relevant Australian Standards
and other Codes as applicable, together with
other Authorities' requirements and
regulations.

# AREA B WAREHOUSE 5 FLOOR PLAN

RSD ROLLER SHUTTER DOOR
DP DOWN PIPE
OSD ON SITE DETENTION
FD FIRE DOOR

NOTES:

1. ALL LEVELS AND EXTENTS ARE INDICATIVE & SHOULD BE READ IN CONJUNCTION WITH CIVIL ENG. DWGS FOR FINAL LEVELS OF ALL EARTH WORKS AND EXCAVATION.