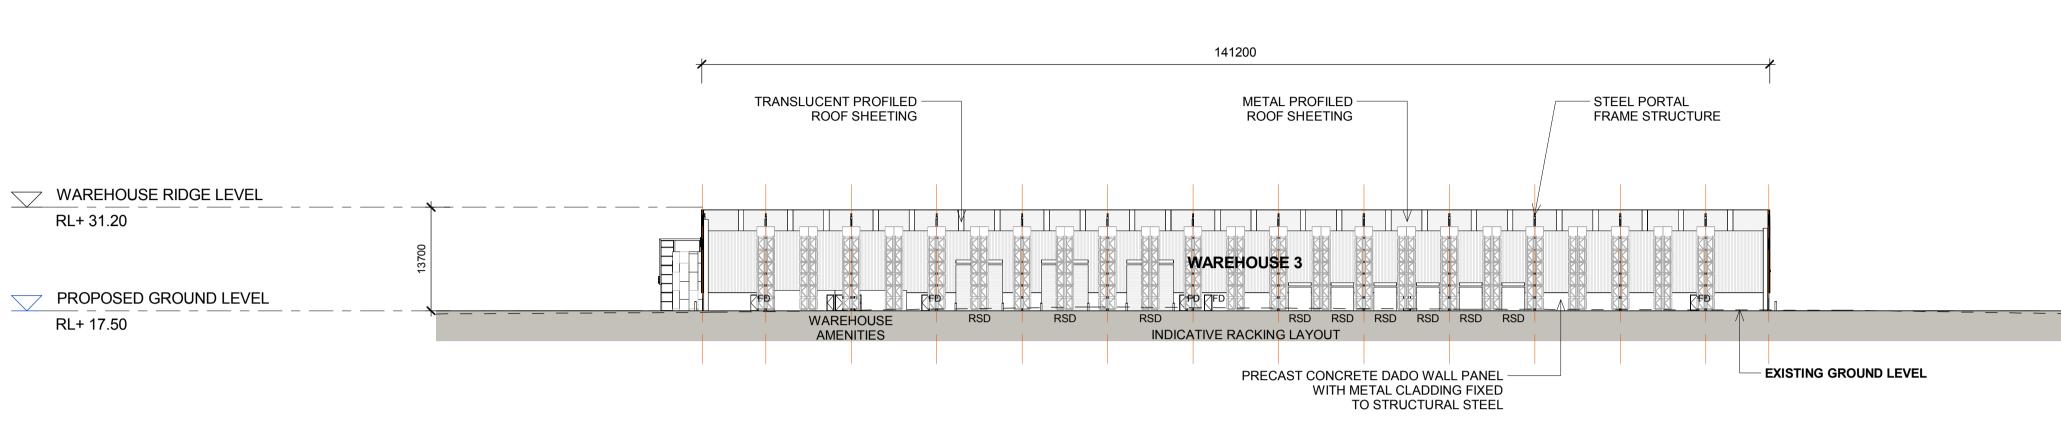

# AREA B WAREHOUSE 3 ELEVATIONS 1

WAREHOUSE WAREHOUSE

WAREHOUSE 3 - NORTH ELEVATION
1:500

WAREHOUSE 3 - EAST ELEVATION

1:500

FD FIRE DOOR

RSD ROLLER SHUTTER DOOR

DP DOWN PIPE

NOTES:

1. ALL LEVELS AND EXTENTS ARE INDICATIVE & SHOULD BE READ IN CONJUNCTION WITH CIVIL ENG. DWGS FOR FINAL LEVELS OF ALL EARTH WORKS AND EXCAVATION.

2. ALL SERVICES RELOCATION TO BE CONFIRMED BY ENG.