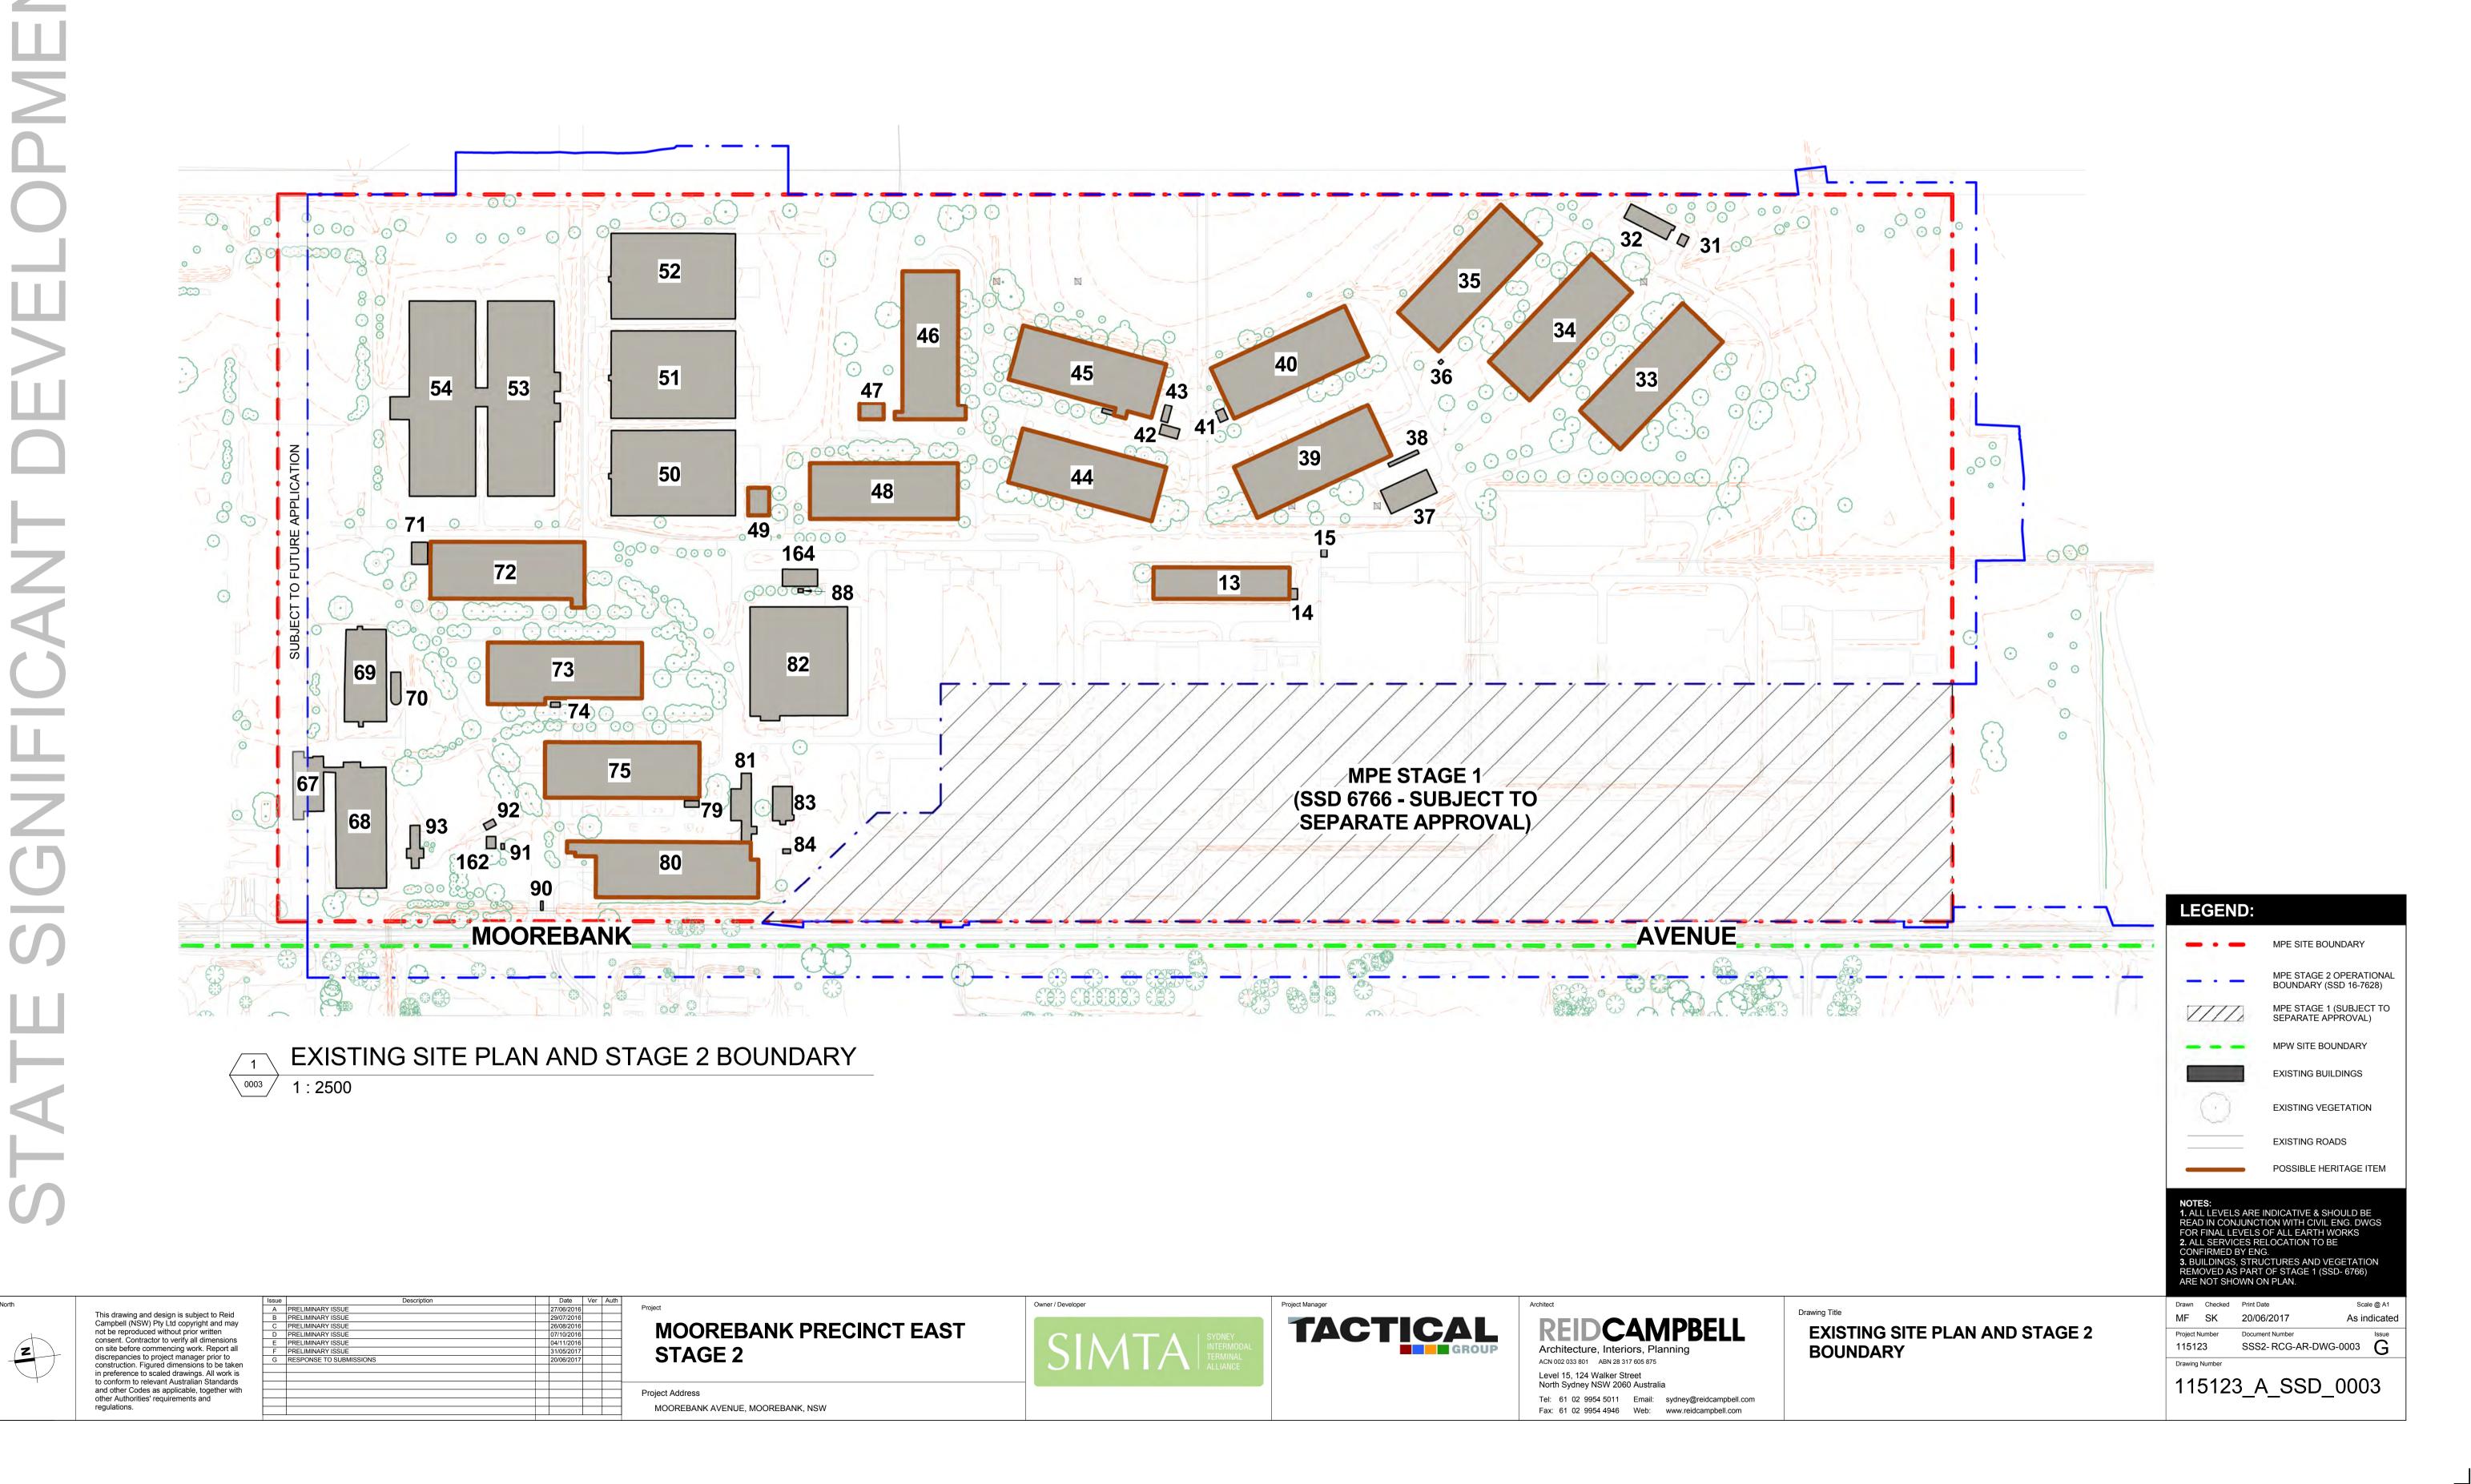

@reidcampbell.com

Fax: 61 02 9954 4946 Web: www.reidcampbell.com

SITE ANALYSIS PLAN

Drawn Checked Print Date MF SK 20/06/2017 As indicated Project Number Document Number SSS2-RCG-AR-DWG-0002 **G** 115123 115123\_A\_SSD\_0002

MPE SITE BOUNDARY

MPE STAGE 2 OPERATIONAL BOUNDARY (SSD 16-7628)

MPE STAGE 1 OPERATIONAL BOUNDARY (SUBJECT TO SEPARATE APPROVAL)

MPW SITE BOUNDARY

EXISTING BUILDING

CONTOURS

SITE LANDFORM (STEADY)

SITE LANDFORM (STEEP)

**SOLAR ACCESS AND VIEW** 

SITE VIEW

SOLAR PATH

NOTES:

1. ALL LEVELS ARE INDICATIVE & SHOULD BE READ IN CONJUNCTION WITH CIVIL ENG. DWGS FOR FINAL LEVELS OF ALL EARTH WORKS

2. ALL SERVICES RELOCATION TO BE CONFIRMED BY ENG.

**CORRIDORS** 

MPE STAGE 2 SSD 16-7628 (SUBJECT OF THIS APPLICATION)

# EXISTING SITE PLAN AND STAGE 2 BOUNDARY



### DEMOLITION PLAN





# CONSTRUCTION AREA





This drawing and design is subject to Reid Campbell (NSW) Pty Ltd copyright and may not be reproduced without prior written not be reproduced without prior written consent. Contractor to verify all dimensions on site before commencing work. Report all discrepancies to project manager prior to construction. Figured dimensions to be taken in preference to scaled drawings. All work is to conform to relevant Australian Standards and other Codes as applicable, together with other Authorities' requirements and



**MOOREBANK PRECINCT EAST** STAGE 2

MOOREBANK AVENUE, MOOREBANK, NSW



TACTICAL

Architecture, Interiors, Planning ACN 002 033 801 ABN 28 317 605 875 Level 15, 124 Walker Street North Sydney NSW 2060 Australia 
 Tel:
 61 02 9954 5011