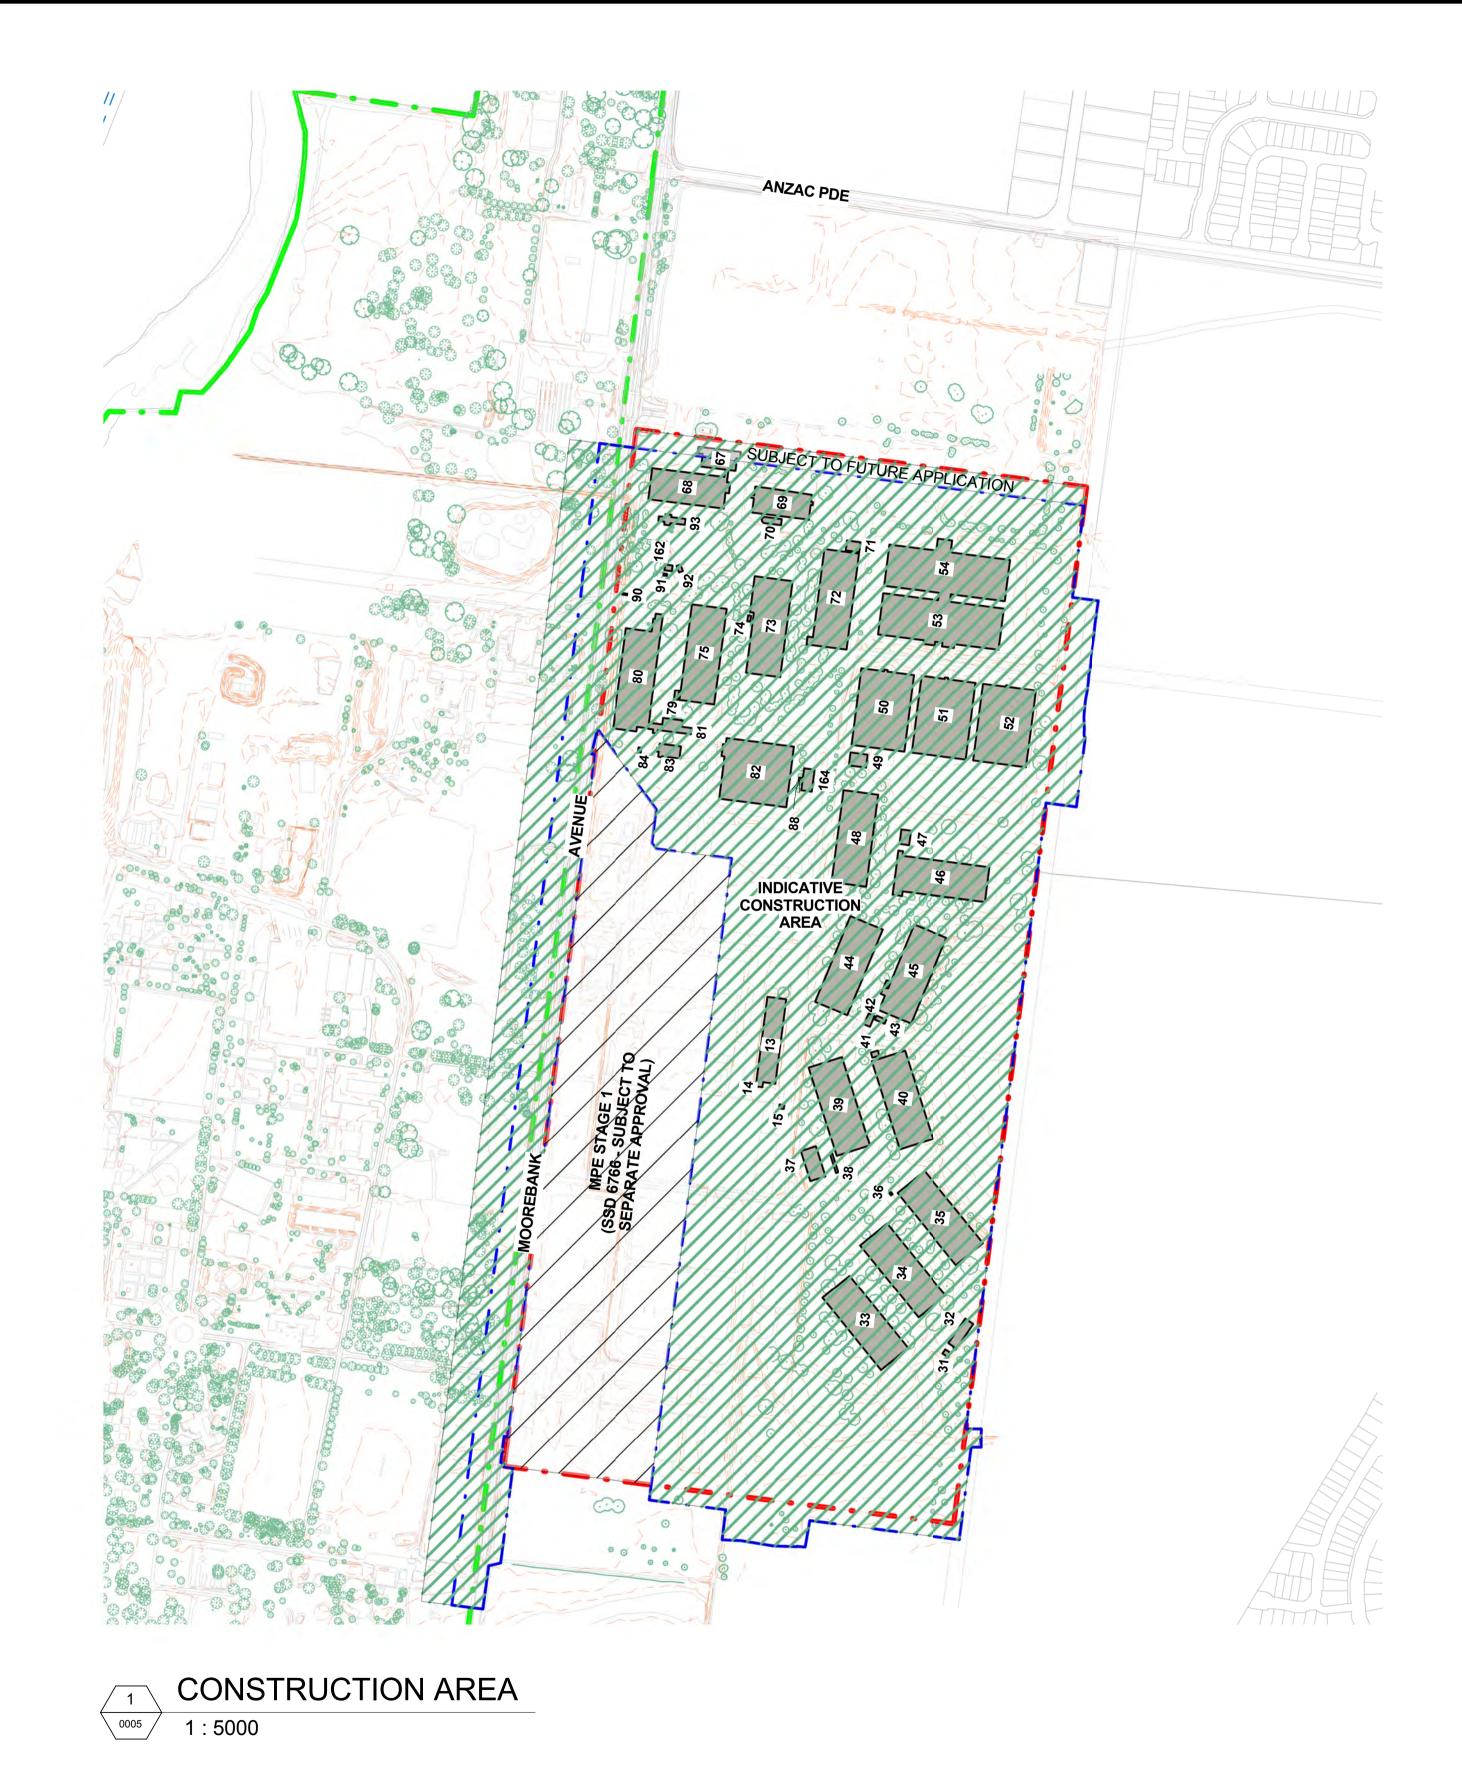

# CONSTRUCTION AREA

This drawing and design is subject to Reid Campbell (NSW) Pty Ltd copyright and may not be reproduced without prior written not be reproduced without prior written consent. Contractor to verify all dimensions on site before commencing work. Report all discrepancies to project manager prior to construction. Figured dimensions to be taken in preference to scaled drawings. All work is to conform to relevant Australian Standards and other Codes as applicable, together with other Authorities' requirements and

 Fax:
 61 02 9954 4946
 Web:
 www.reidcampbell.com

**CONSTRUCTION AREA** 

**LEGEND:** MPE SITE BOUNDARY MPE STAGE 2 OPERATIONAL BOUNDARY (SSD 16-7628) MPE STAGE 1 (SUBJECT TO SEPARATE APPROVAL) MPW SITE BOUNDARY EXISTING BUILDINGS INDICATIVE CONSTRUCTION AREA EXISTING VEGETATION