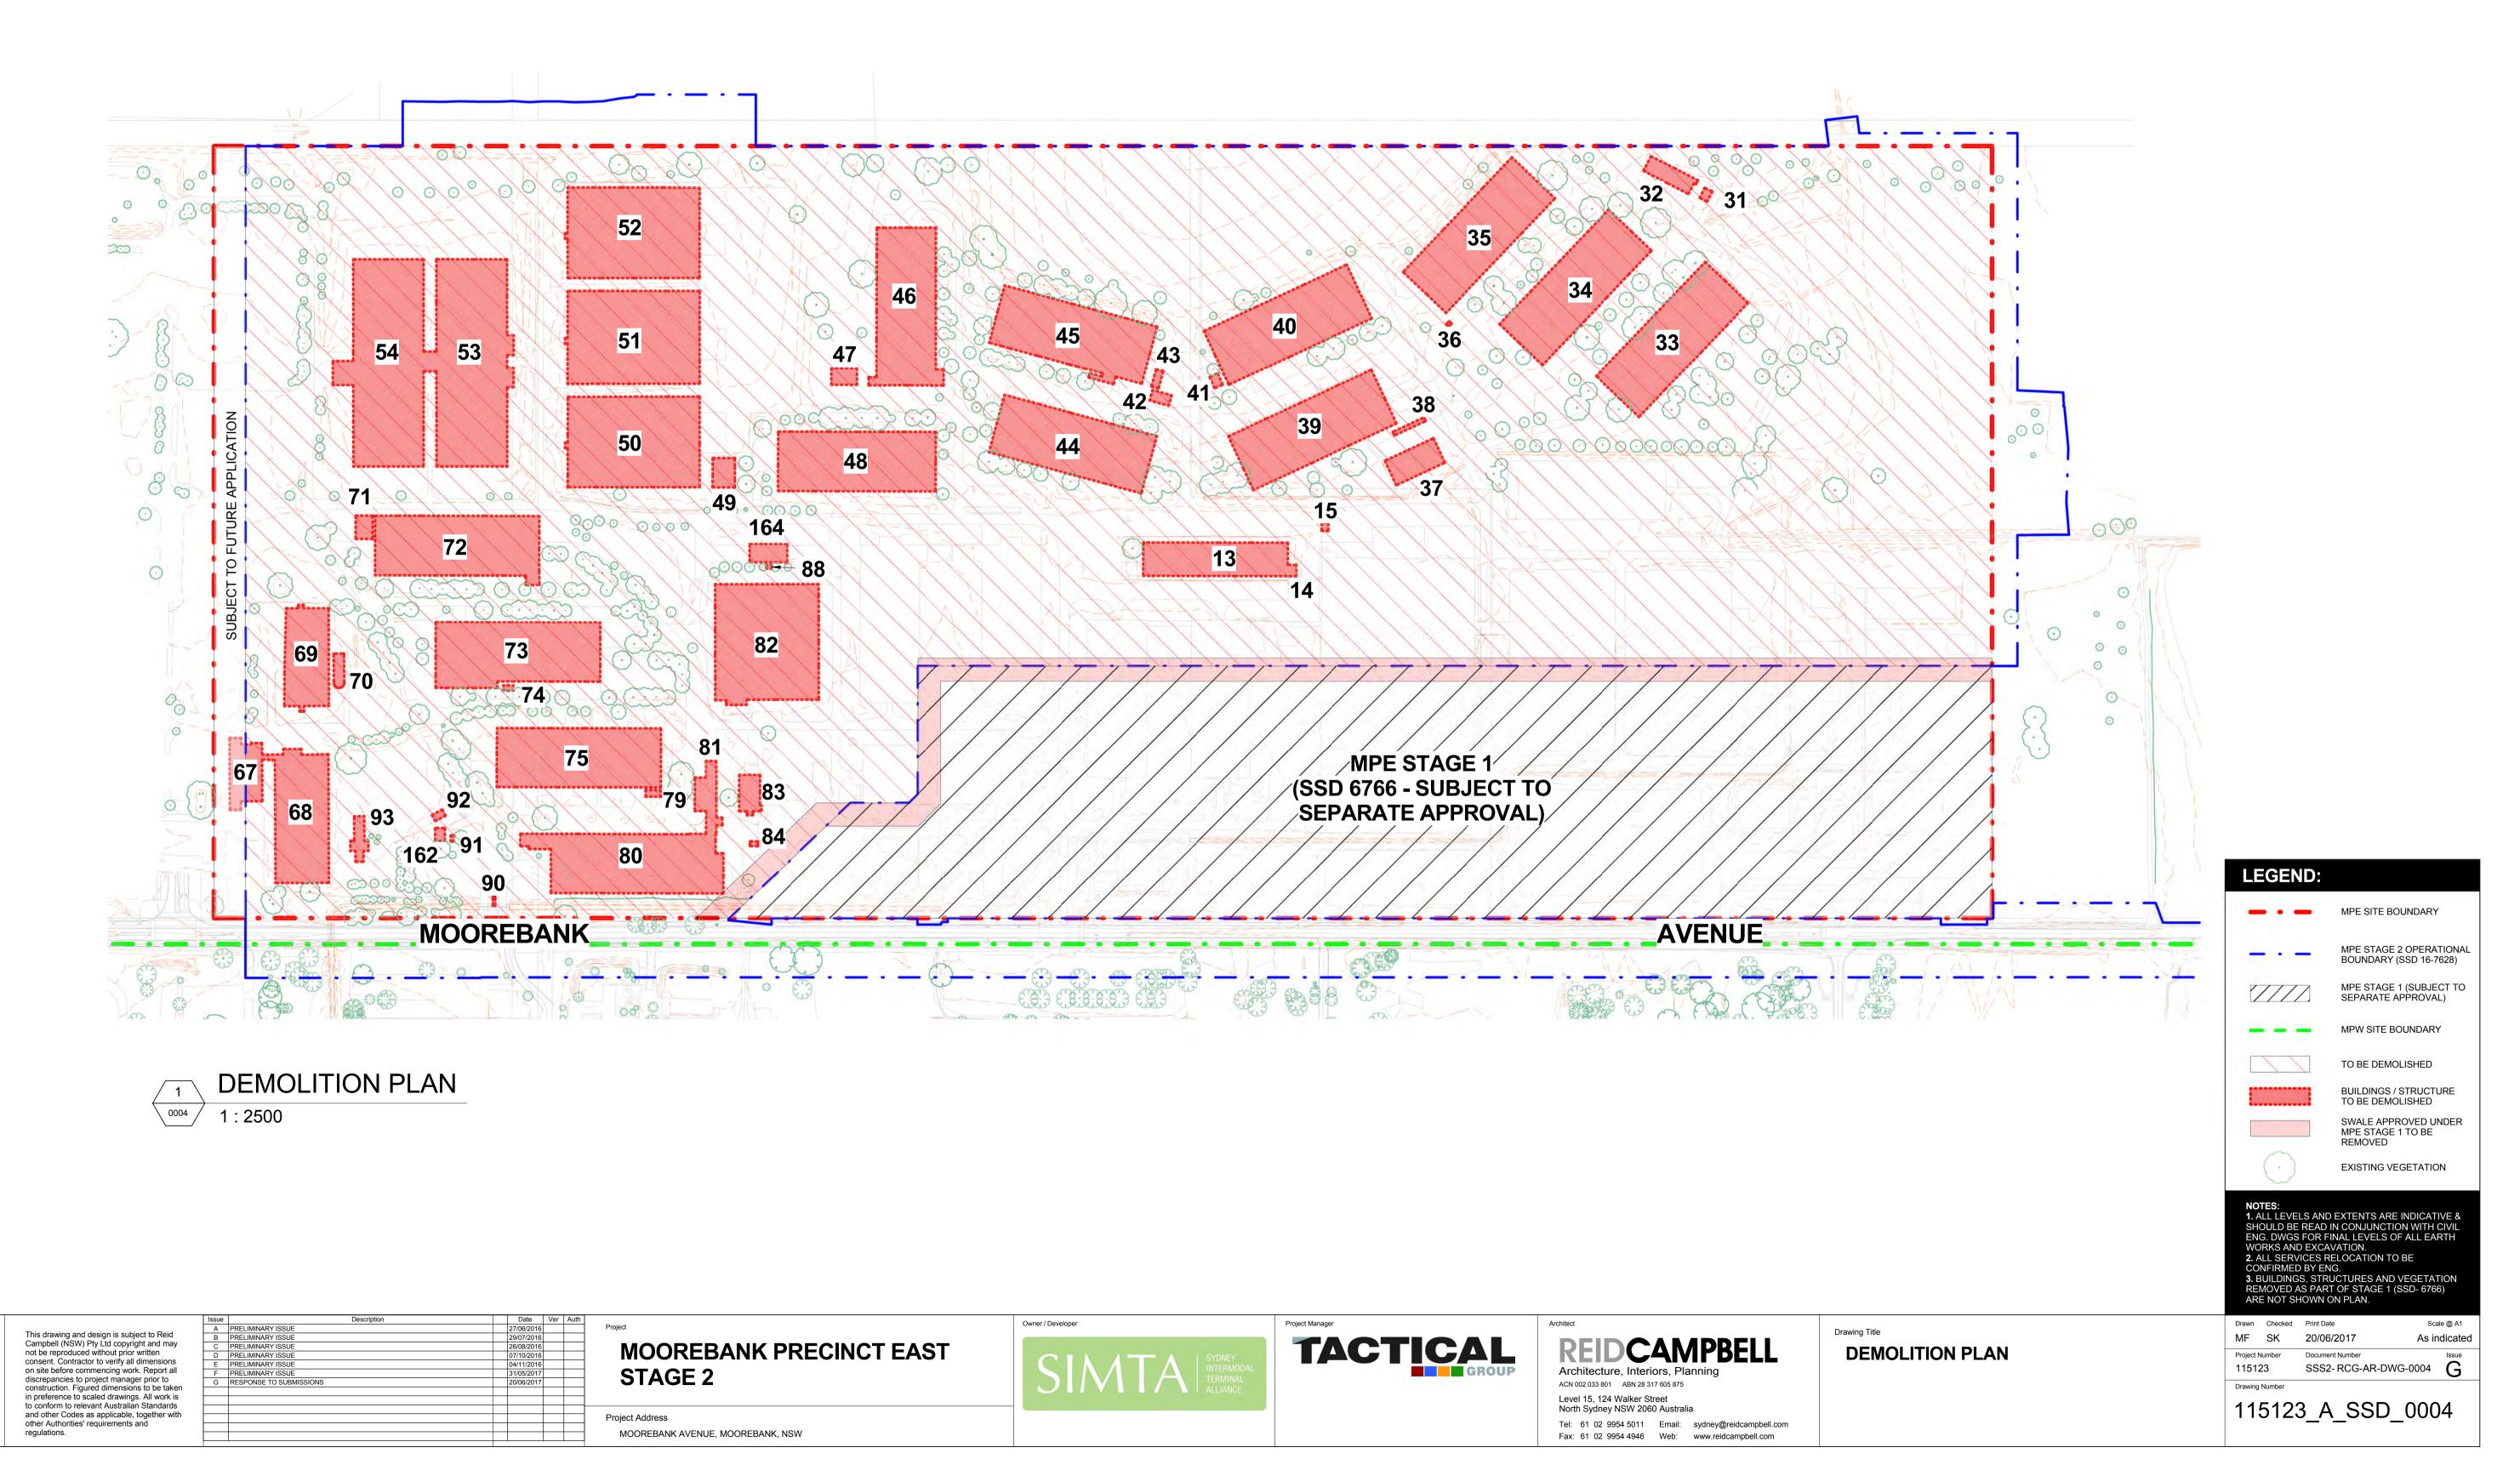

1 02 9954 4946 Web: www.reidcampbell.com

SITE ANALYSIS PLAN

Drawn Checked Print Date MF SK 20/06/2017 As indicated Project Number Document Number SSS2-RCG-AR-DWG-0002 **G** 115123 115123\_A\_SSD\_0002

MPE SITE BOUNDARY

MPE STAGE 2 OPERATIONAL BOUNDARY (SSD 16-7628)

MPE STAGE 1 OPERATIONAL BOUNDARY (SUBJECT TO SEPARATE APPROVAL)

MPW SITE BOUNDARY

EXISTING BUILDING

CONTOURS

SITE LANDFORM (STEADY)

SITE LANDFORM (STEEP)

**SOLAR ACCESS AND VIEW** 

SITE VIEW

SOLAR PATH

NOTES:

1. ALL LEVELS ARE INDICATIVE & SHOULD BE READ IN CONJUNCTION WITH CIVIL ENG. DWGS FOR FINAL LEVELS OF ALL EARTH WORKS

2. ALL SERVICES RELOCATION TO BE CONFIRMED BY ENG.

**CORRIDORS** 

MPE STAGE 2 SSD 16-7628 (SUBJECT OF THIS APPLICATION)

# EXISTING SITE PLAN AND STAGE 2 BOUNDARY



### DEMOLITION PLAN





# CONSTRUCTION AREA





This drawing and design is subject to Reid Campbell (NSW) Pty Ltd copyright and may not be reproduced without prior written not be reproduced without prior written consent. Contractor to verify all dimensions on site before commencing work. Report all discrepancies to project manager prior to construction. Figured dimensions to be taken in preference to scaled drawings. All work is to conform to relevant Australian Standards and other Codes as applicable, together with other Authorities' requirements and



**MOOREBANK PRECINCT EAST** STAGE 2

MOOREBANK AVENUE, MOOREBANK, NSW



TACTICAL

Architecture, Interiors, Planning ACN 002 033 801 ABN 28 317 605 875 Level 15, 124 Walker Street North Sydney NSW 2060 Australia 
 Tel:
 61 02 9954 5011
 Email:
 sydney@reidcamp