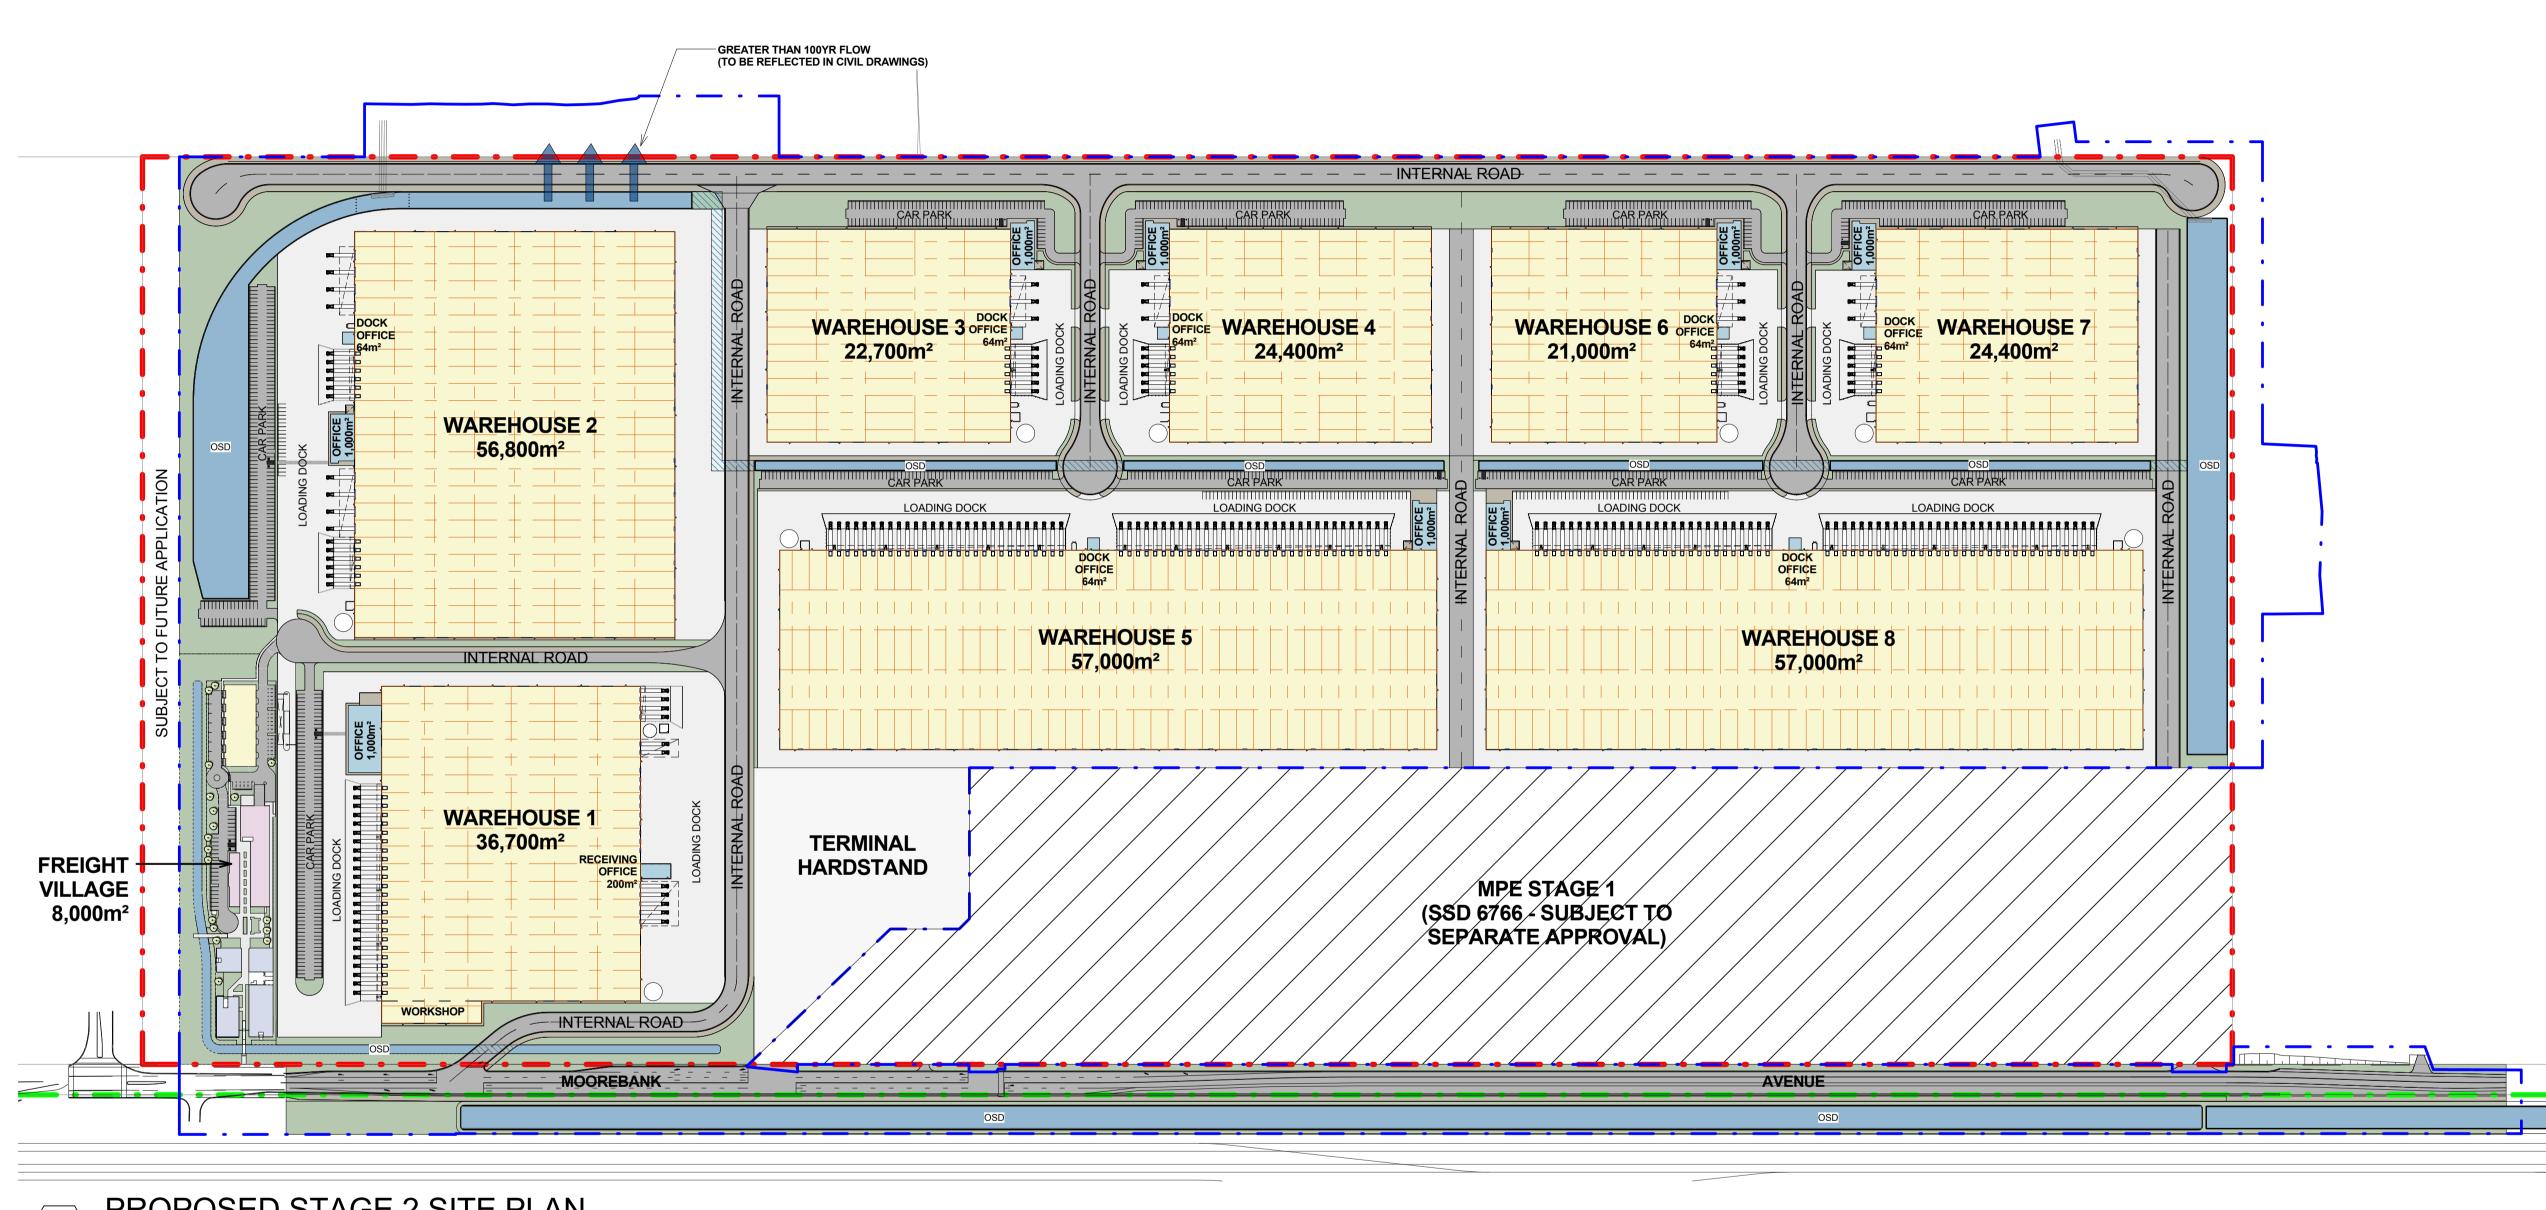

#### PROPOSED STAGE 2 SITE PLAN

PROPOSED STAGE 2 SITE PLAN

1:2500

**LEGEND:** MPE SITE BOUNDARY MPE STAGE 2 OPERATIONAL BOUNDARY (SSD 16-7628) MPE STAGE 1 (SUBJECT TO SEPARATE APPROVAL) MPW SITE BOUNDARY

NOTES:

1. ALL LEVELS ARE INDICATIVE & SHOULD BE READ IN CONJUNCTION WITH CIVIL ENG. DWGS FOR FINAL LEVELS OF ALL EARTH WORKS

2. ALL SERVICES RELOCATION TO BE CONFIRMED BY ENG.

This drawing and design is subject to Reid Campbell (NSW) Pty Ltd copyright and may consent. Contractor to verify all dimensions on site before commencing work. Report all discrepancies to project manager prior to construction. Figured dimensions to be taken in preference to scaled drawings. All work is to conform to relevant Australian Standards and other Codes as applicable, together with other Authorities' requirements and

**MOOREBANK PRECINCT EAST** STAGE 2

MOOREBANK AVENUE, MOOREBANK, NSW

Architecture, Interiors, Planning ACN 002 033 801 ABN 28 317 605 875 Level 15, 124 Walker Street North Sydney NSW 2060 Australia

Tel: 61 02 9954 5011 Email: sydney@reidcampbell.com

Fax: 61 02 9954 4946 Web: www.reidcampbell.com

**PROPOSED STAGE 2 SITE PLAN** 

Drawn Checked Print Date DH SK 20/06/2017 As indicated Project Number Document Number SSS2-RCG-AR-DWG-0006 115123 115123\_A\_SSD\_0006