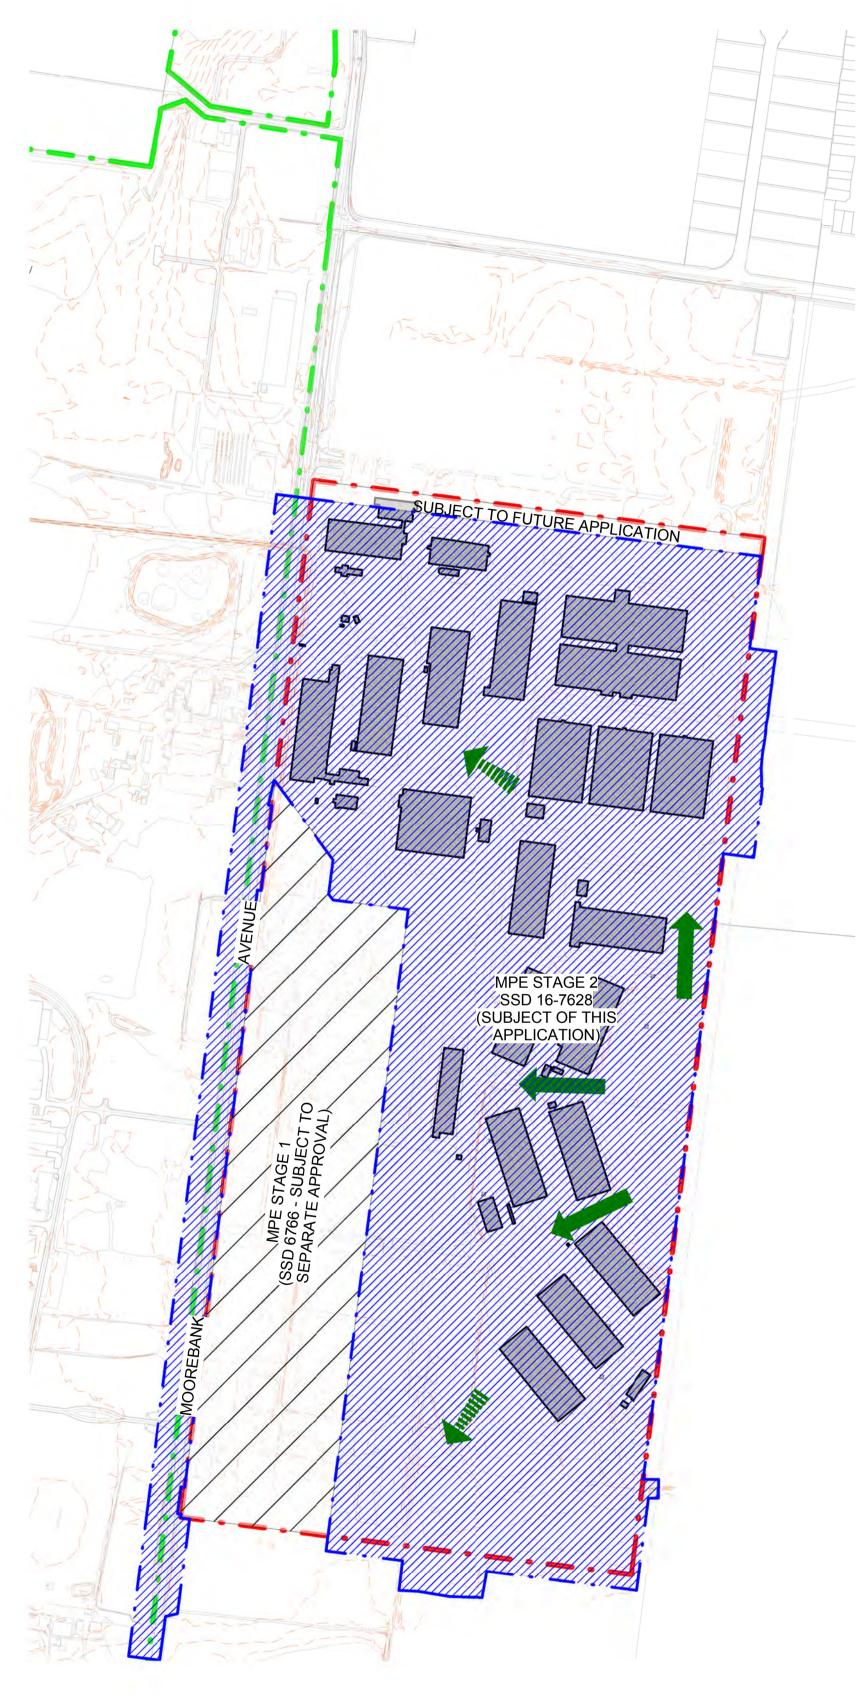

# SITE ANALYSIS PLAN

01. LANDFORM & TOPOGRAPHY

VIEW 06

VIEW 07

This drawing and design is subject to Reid Campbell (NSW) Pty Ltd copyright and may consent. Contractor to verify all dimensions on site before commencing work. Report all on site before commencing work. Report all discrepancies to project manager prior to construction. Figured dimensions to be taken in preference to scaled drawings. All work is to conform to relevant Australian Standards and other Codes as applicable, together with other Authorities' requirements and

MPE SITE BOUNDARY

MPE STAGE 2 OPERATIONAL BOUNDARY (SSD 16-7628)

MPE STAGE 1 OPERATIONAL BOUNDARY (SUBJECT TO SEPARATE APPROVAL)

MPW SITE BOUNDARY

EXISTING BUILDING

CONTOURS

SITE LANDFORM (STEADY)

SITE LANDFORM (STEEP)

**SOLAR ACCESS AND VIEW** 

SITE VIEW

SOLAR PATH

NOTES:

1. ALL LEVELS ARE INDICATIVE & SHOULD BE READ IN CONJUNCTION WITH CIVIL ENG. DWGS FOR FINAL LEVELS OF ALL EARTH WORKS

2. ALL SERVICES RELOCATION TO BE CONFIRMED BY ENG.

**CORRIDORS** 

MPE STAGE 2 SSD 16-7628 (SUBJECT OF THIS APPLICATION)