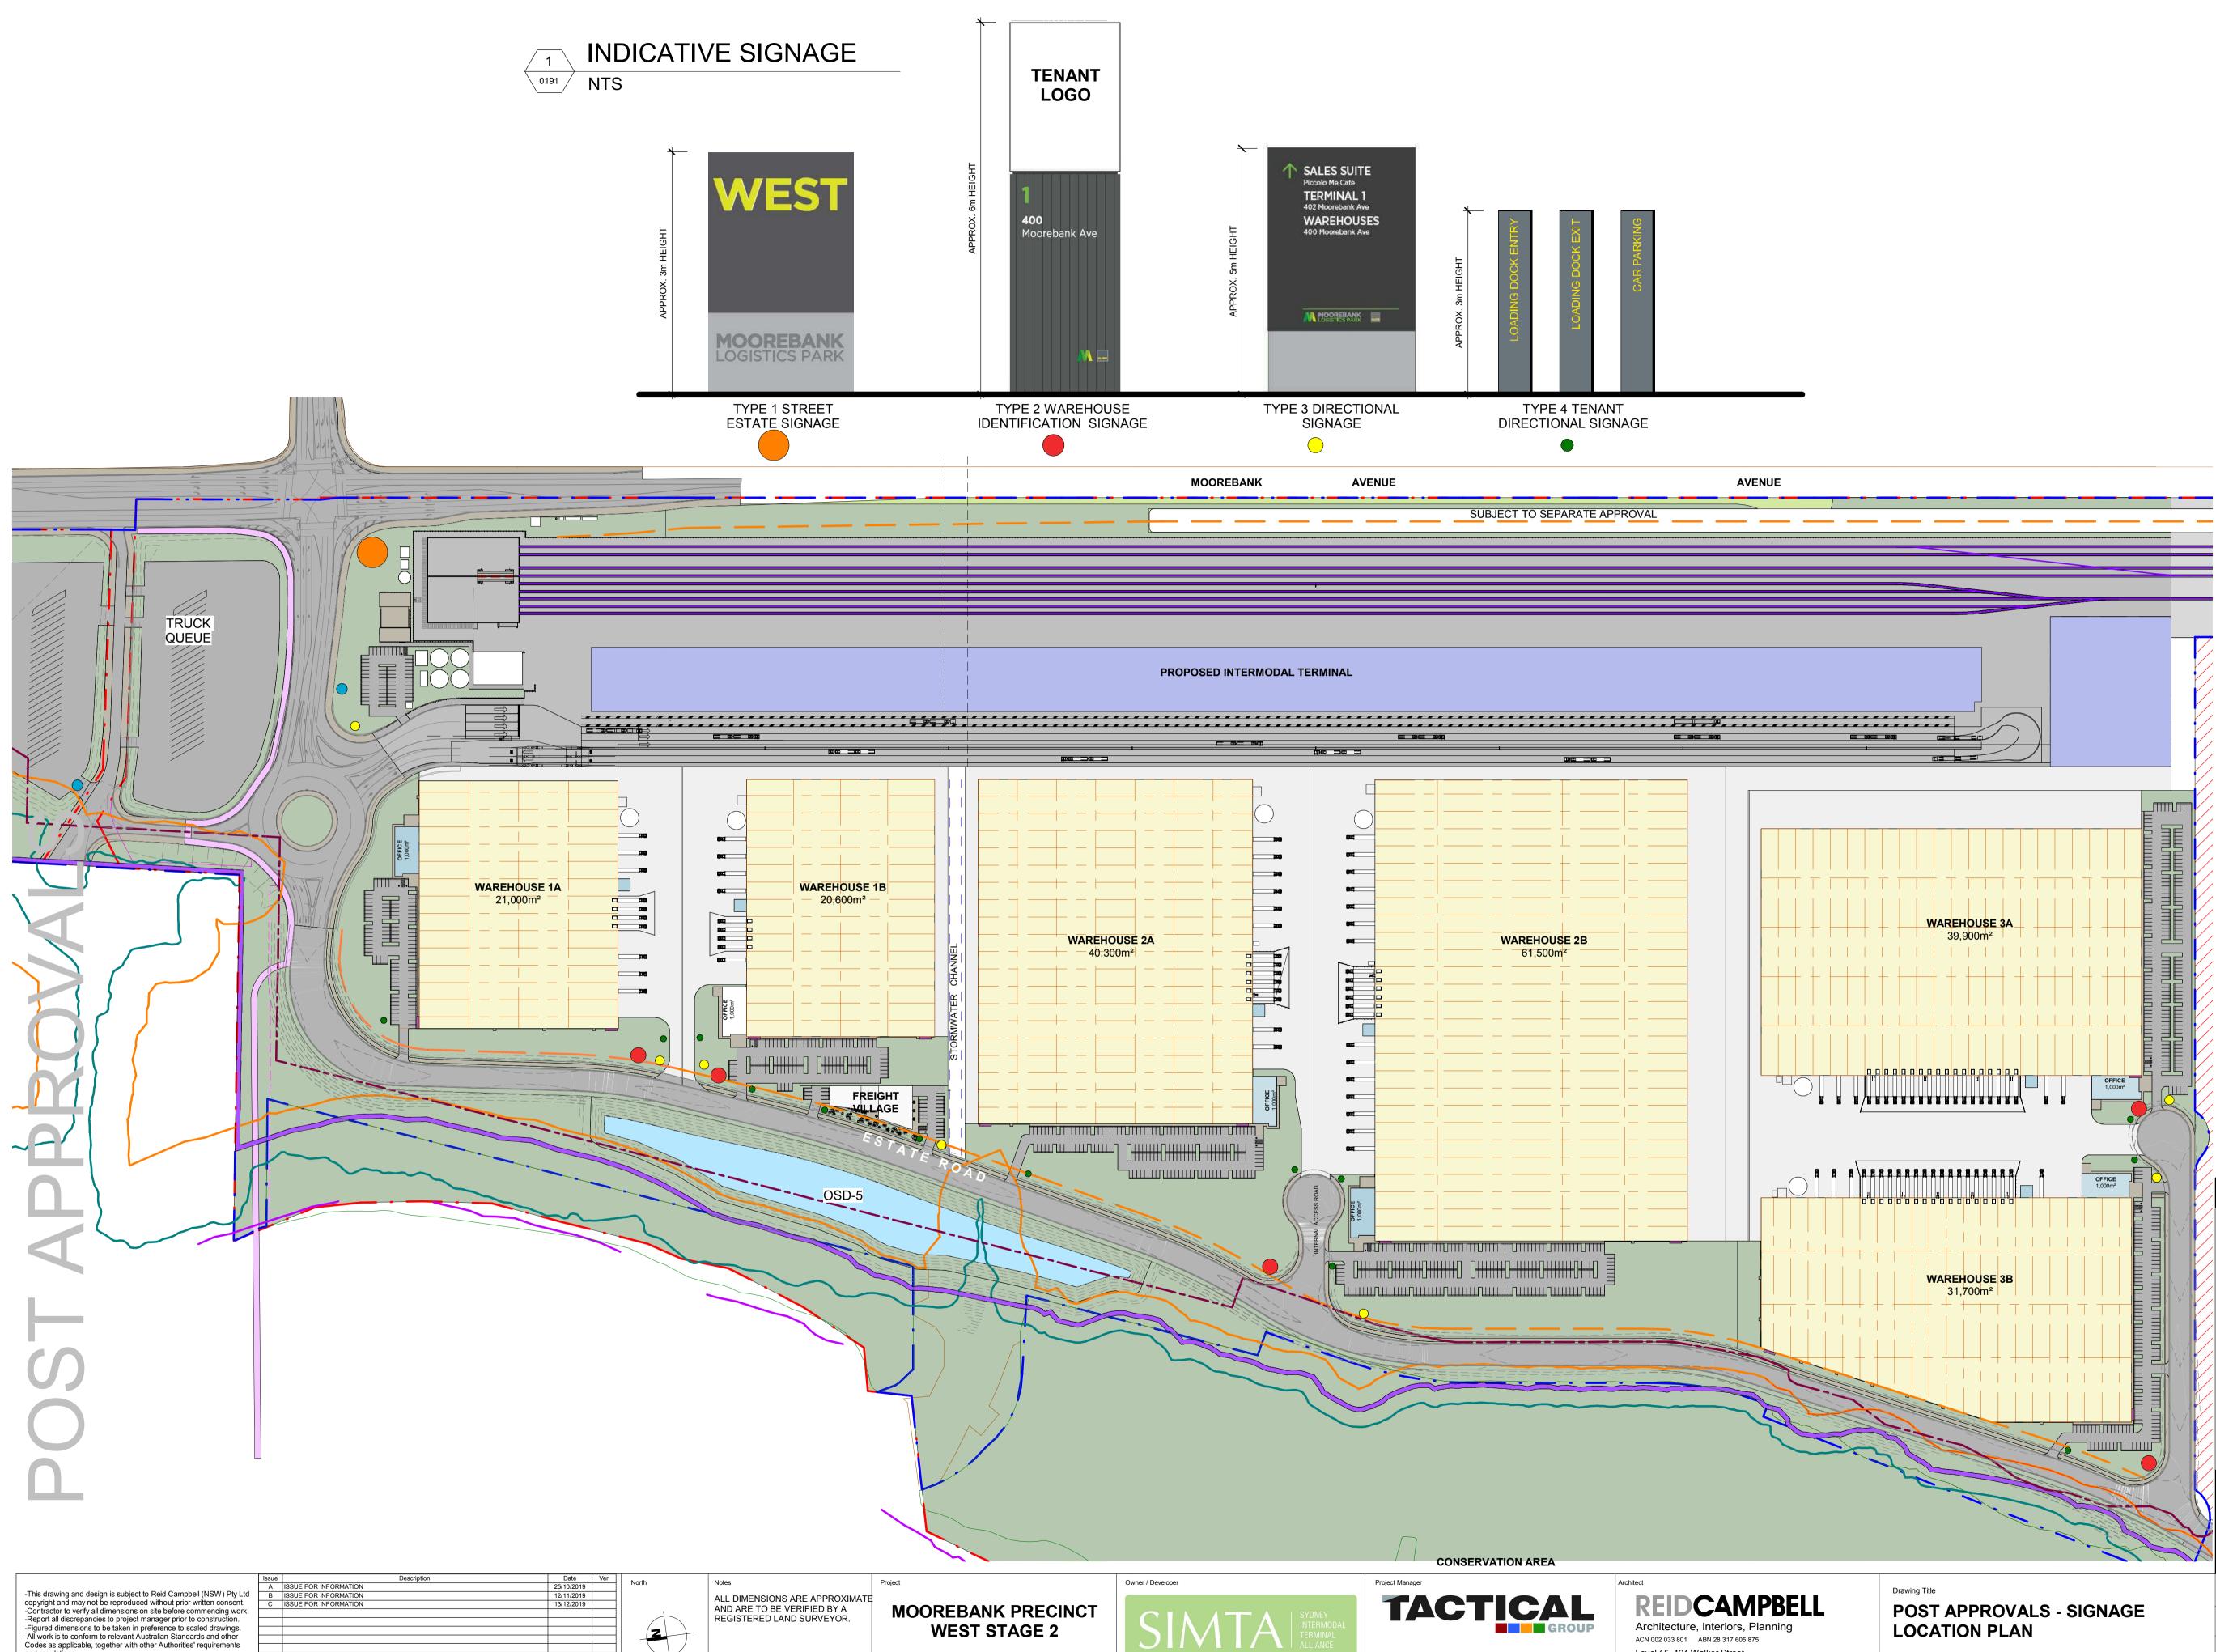

## TYPE 5 CORPORATE SIGNAGE TYPE 6 VARIABLE SIGNAGE PANEL NOTES: ALL LEVELS AND EXTENTS ARE INDICATIVE SHOULD BE READ IN CONJUNCTION WITH CIVIL ENG. DWGS FOR FINAL LEVELS OF ALL EARTH WORKS AND EXCAVATION. ALL SERVICES RELOCATION TO BE CONFIRMED BY ENG. Drawn Checked Print Date Scale @ A1 SS Checket 3/12/2019 3:19:50 PM As indicated Project Number C 115123 Drawing Number PIWW-RCG-AR-DWG-0191

## LEGEND:

TYPE 1 ESTATE SIGNAGE

TYPE 2 STREET SIGNAGE

TYPE 3 TENANT IDENTIFICATION SIGNAGE

TYPE 4 DIRECTION SIGNAGE