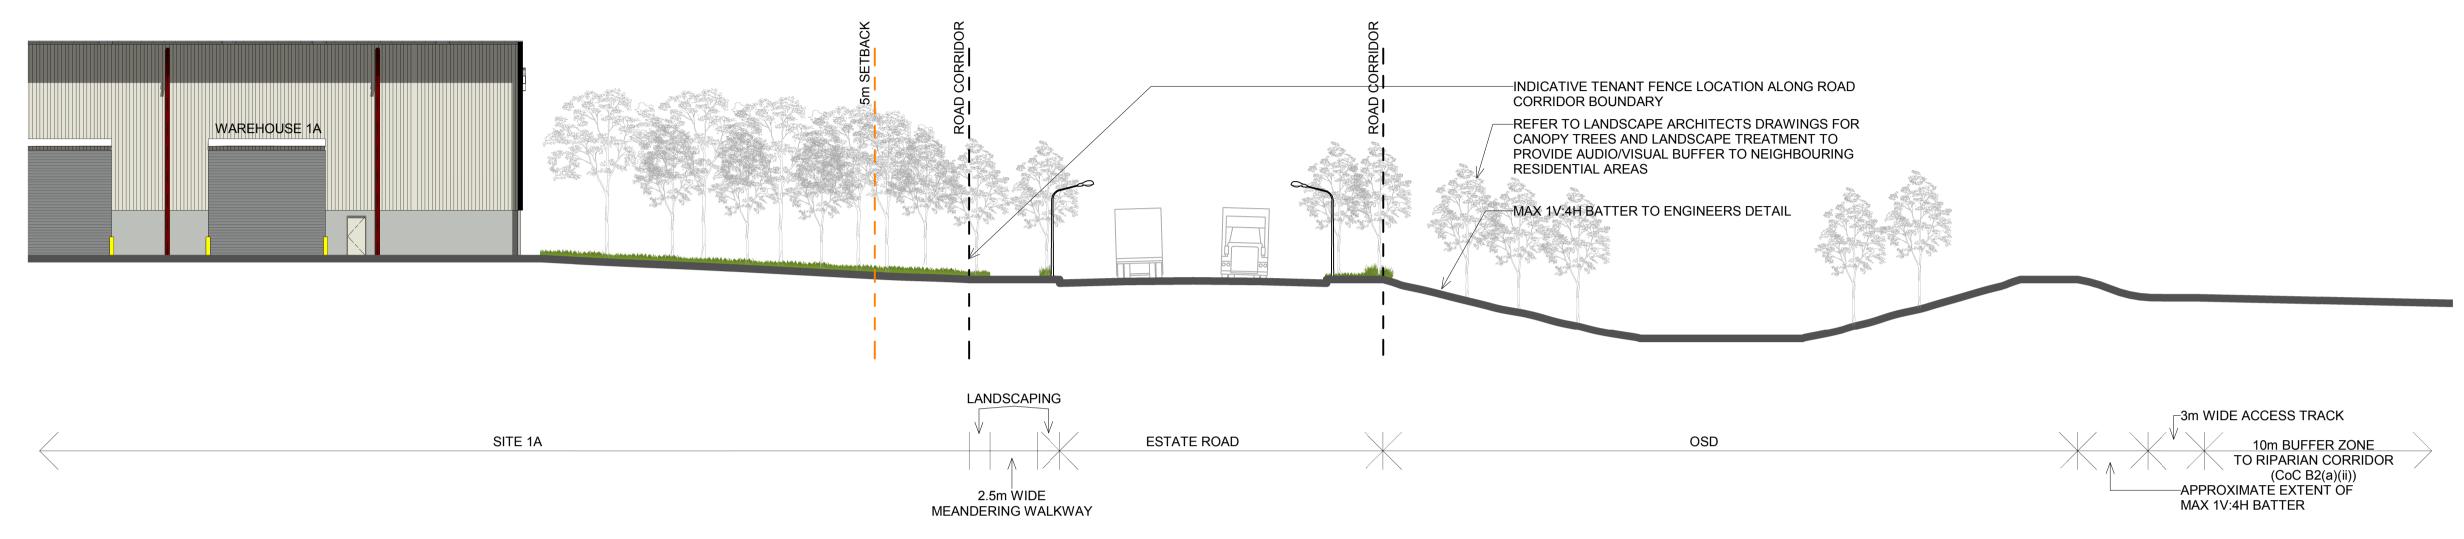

ROAD SECTION 01 - WAREHOUSE TO OSD 1: 200

## NOTE: REFER TO CIVIL ENGINEERS DETAIL FOR SURFACE LEVELS

|                                                                                                                                                                  | Issue Description  A FOR REVIEW                 | Date DR CH<br>05/09/2019 AM MF       | North | Notes                                                 | Project                          | Owner / Developer | Project Manager | Architect                                           |                               | Drawn Checked Print Date        | Scale @ A1 |
|------------------------------------------------------------------------------------------------------------------------------------------------------------------|-------------------------------------------------|--------------------------------------|-------|-------------------------------------------------------|----------------------------------|-------------------|-----------------|-----------------------------------------------------|-------------------------------|---------------------------------|------------|
| -This drawing and design is subject to Reid Campbell (NSW) Pty Ltd                                                                                               | B FOR REVIEW                                    | 23/09/2019 AM MF<br>15/10/2019 AM MF |       | ALL DIMENSIONS ARE APPROXIMAT                         | re                               |                   | TAOTIOAL        | DEID CAMPREI I                                      | Drawing Title                 | AM.SS MF.GD6/03/2020 3:06:26 PM | 1:200      |
| -Contract I diversify all dimensions on site before commencing work.                                                                                             | C ISSUE FOR INFORMATION D ISSUE FOR INFORMATION | 25/10/2019 AM MF                     |       | AND ARE TO BE VERIFIED BY A REGISTERED LAND SURVEYOR. | MOOREBANK PRECINCT               | A I SYDNEY        | TACTICAL        | REIDCAMPBELL                                        | POST APPROVALS - ROAD SECTION | Project Number                  | Issue      |
| <ul> <li>Report all discrepancies to project manager prior to construction.</li> <li>Figured dimensions to be taken in preference to scaled drawings.</li> </ul> | E ISSUE FOR INFORMATION F ISSUE FOR INFORMATION | 12/11/2019 AM MF<br>06/03/2020 AM MF |       | REGISTERED LAND SURVETOR.                             | WEST STAGE 2                     | INTERMODAL        | GROUP           | Architecture, Interiors, Planning                   | 01                            | 115123                          | F          |
| -All work is to conform to relevant Australian Standards and other Codes as applicable, together with other Authorities' requirements                            |                                                 |                                      | N/A   |                                                       | WEST STAGE 2                     | TERMINAL ALLIANCE |                 | ACN 002 033 801 ABN 28 317 605 875                  | U I                           | Drawing Number                  |            |
| and regulations.                                                                                                                                                 |                                                 |                                      |       |                                                       |                                  |                   |                 | Level 15, 124 Walker Street                         |                               | PIWW-RCG-AR-DWG-                | 0120       |
| NSW Registered Architect Mark David Roach, 10332                                                                                                                 |                                                 |                                      |       |                                                       | Project Address                  |                   |                 | North Sydney NSW 2060 Australia                     |                               | PIWW-RCG-AR-DWG-                | .0130      |
| NSW Registered Architect James Webb, 10187                                                                                                                       |                                                 |                                      |       |                                                       |                                  |                   |                 | Tel: 61 02 9954 5011 Email: sydney@reidcampbell.com |                               |                                 |            |
|                                                                                                                                                                  |                                                 |                                      |       |                                                       | MOOREBANK AVENUE, MOOREBANK, NSW |                   |                 | Fax: 61 02 9954 4946 Web: www.reidcampbell.com      |                               |                                 |            |
|                                                                                                                                                                  |                                                 |                                      |       |                                                       |                                  |                   |                 |                                                     |                               |                                 |            |