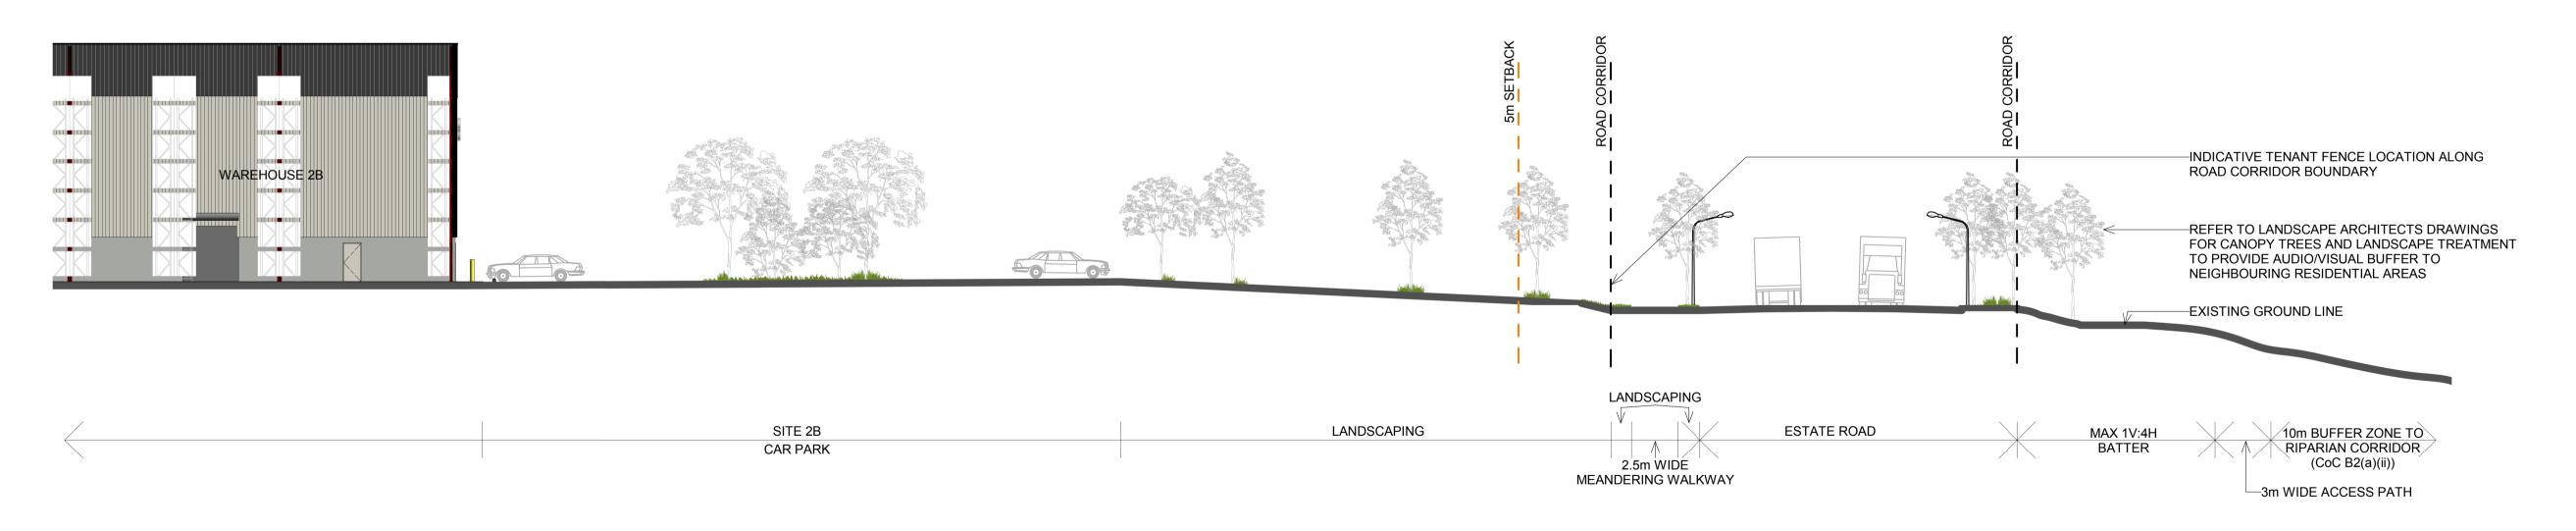

## ROAD SECTION 02 - WAREHOUSE TO ROAD 1: 200

## NOTE: REFER TO CIVIL ENGINEERS DETAIL FOR SURFACE LEVELS

|                                                                                                                                                                  | Issue Description  A FOR REVIEW                 | Date DR CH<br>05/09/2019 AM MF       | North | Notes                                                 | Project                          | Owner / Developer | Project Manager | Architect                                           |                               | Drawn Checked Print Date        | Scale @ A1 |
|------------------------------------------------------------------------------------------------------------------------------------------------------------------|-------------------------------------------------|--------------------------------------|-------|-------------------------------------------------------|----------------------------------|-------------------|-----------------|-----------------------------------------------------|-------------------------------|---------------------------------|------------|
| -This drawing and design is subject to Reid Campbell (NSW) Pty Ltd                                                                                               | B FOR REVIEW                                    | 23/09/2019 AM MF<br>15/10/2019 AM MF |       | ALL DIMENSIONS ARE APPROXIMAT                         | re                               |                   | TAOTIOAL        | DEID CAMPREI I                                      | Drawing Title                 | AM.SS MF.GD6/03/2020 3:06:26 PM | 1:200      |
| -Contract I diversify all dimensions on site before commencing work.                                                                                             | C ISSUE FOR INFORMATION D ISSUE FOR INFORMATION | 25/10/2019 AM MF                     |       | AND ARE TO BE VERIFIED BY A REGISTERED LAND SURVEYOR. | MOOREBANK PRECINCT               | A I SYDNEY        | TACTICAL        | REIDCAMPBELL                                        | POST APPROVALS - ROAD SECTION | Project Number                  | Issue      |
| <ul> <li>Report all discrepancies to project manager prior to construction.</li> <li>Figured dimensions to be taken in preference to scaled drawings.</li> </ul> | E ISSUE FOR INFORMATION F ISSUE FOR INFORMATION | 12/11/2019 AM MF<br>06/03/2020 AM MF |       | REGISTERED LAND SURVETOR.                             | WEST STAGE 2                     | INTERMODAL        | GROUP           | Architecture, Interiors, Planning                   | 01                            | 115123                          | F          |
| -All work is to conform to relevant Australian Standards and other Codes as applicable, together with other Authorities' requirements                            |                                                 |                                      | N/A   |                                                       | WEST STAGE 2                     | TERMINAL ALLIANCE |                 | ACN 002 033 801 ABN 28 317 605 875                  | U I                           | Drawing Number                  |            |
| and regulations.                                                                                                                                                 |                                                 |                                      |       |                                                       |                                  |                   |                 | Level 15, 124 Walker Street                         |                               | PIWW-RCG-AR-DWG-                | 0120       |
| NSW Registered Architect Mark David Roach, 10332                                                                                                                 |                                                 |                                      |       |                                                       | Project Address                  |                   |                 | North Sydney NSW 2060 Australia                     |                               | PIWW-RCG-AR-DWG-                | .0130      |
| NSW Registered Architect James Webb, 10187                                                                                                                       |                                                 |                                      |       |                                                       |                                  |                   |                 | Tel: 61 02 9954 5011 Email: sydney@reidcampbell.com |                               |                                 |            |
|                                                                                                                                                                  |                                                 |                                      |       |                                                       | MOOREBANK AVENUE, MOOREBANK, NSW |                   |                 | Fax: 61 02 9954 4946 Web: www.reidcampbell.com      |                               |                                 |            |
|                                                                                                                                                                  |                                                 |                                      |       |                                                       |                                  |                   |                 |                                                     |                               |                                 |            |