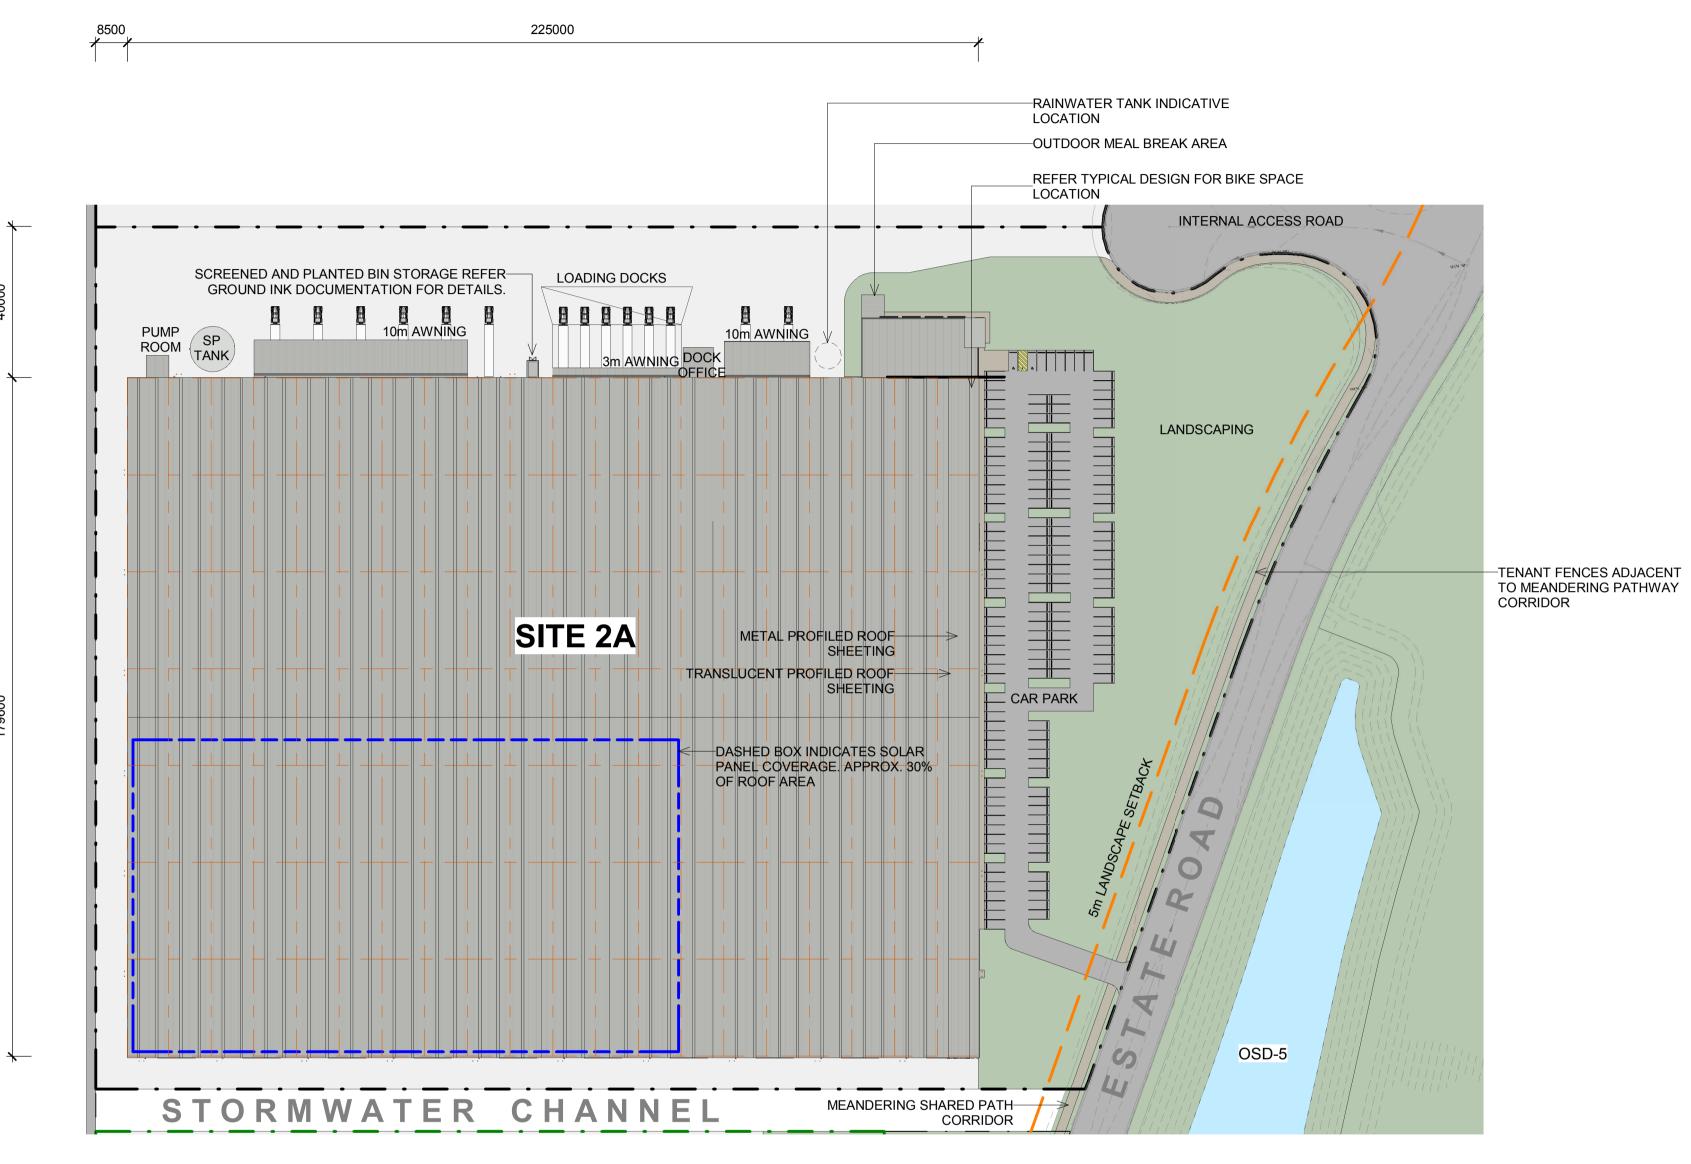

## Drawing Title POST APPROVALS - 2A LOT PLAN

|                                      |                                                 | PART CONDITION<br>SETBACK<br>TOP OF BANK<br>LIMIT OF 1:100 YEA<br>EXTENT<br>ASSET PROTECTIO<br>SETBACK         | AR FLOOD     |  |  |  |  |
|--------------------------------------|-------------------------------------------------|----------------------------------------------------------------------------------------------------------------|--------------|--|--|--|--|
| BE RE<br>DWG<br>WOR<br><b>2.</b> ALI | L LEVEL<br>EAD IN (<br>S FOR F<br>KS<br>L SERVI | S ARE INDICATIVE & SHO<br>CONJUNCTION WITH CIVIL<br>FINAL LEVELS OF ALL EAF<br>CES RELOCATION TO BE<br>BY ENG. | ENG.         |  |  |  |  |
| Drawn                                | Checked                                         | Print Date                                                                                                     | Scale @ A1   |  |  |  |  |
| SS                                   | MF                                              | 13/12/2019 3:19:29 PM                                                                                          | As indicated |  |  |  |  |
| Project N<br>11512                   |                                                 |                                                                                                                | Issue        |  |  |  |  |
| Drawing I                            | Number                                          |                                                                                                                |              |  |  |  |  |
| PIWW-RCG-AR-DWG-0111                 |                                                 |                                                                                                                |              |  |  |  |  |

MPW SITE BOUNDARY

LOT BOUNDARY

MPW STAGE 2 OPERATIONAL BOUNDARY (SSD 5066)

## LEGEND:

**— · —** 

**—** • **—** 

\_ - \_