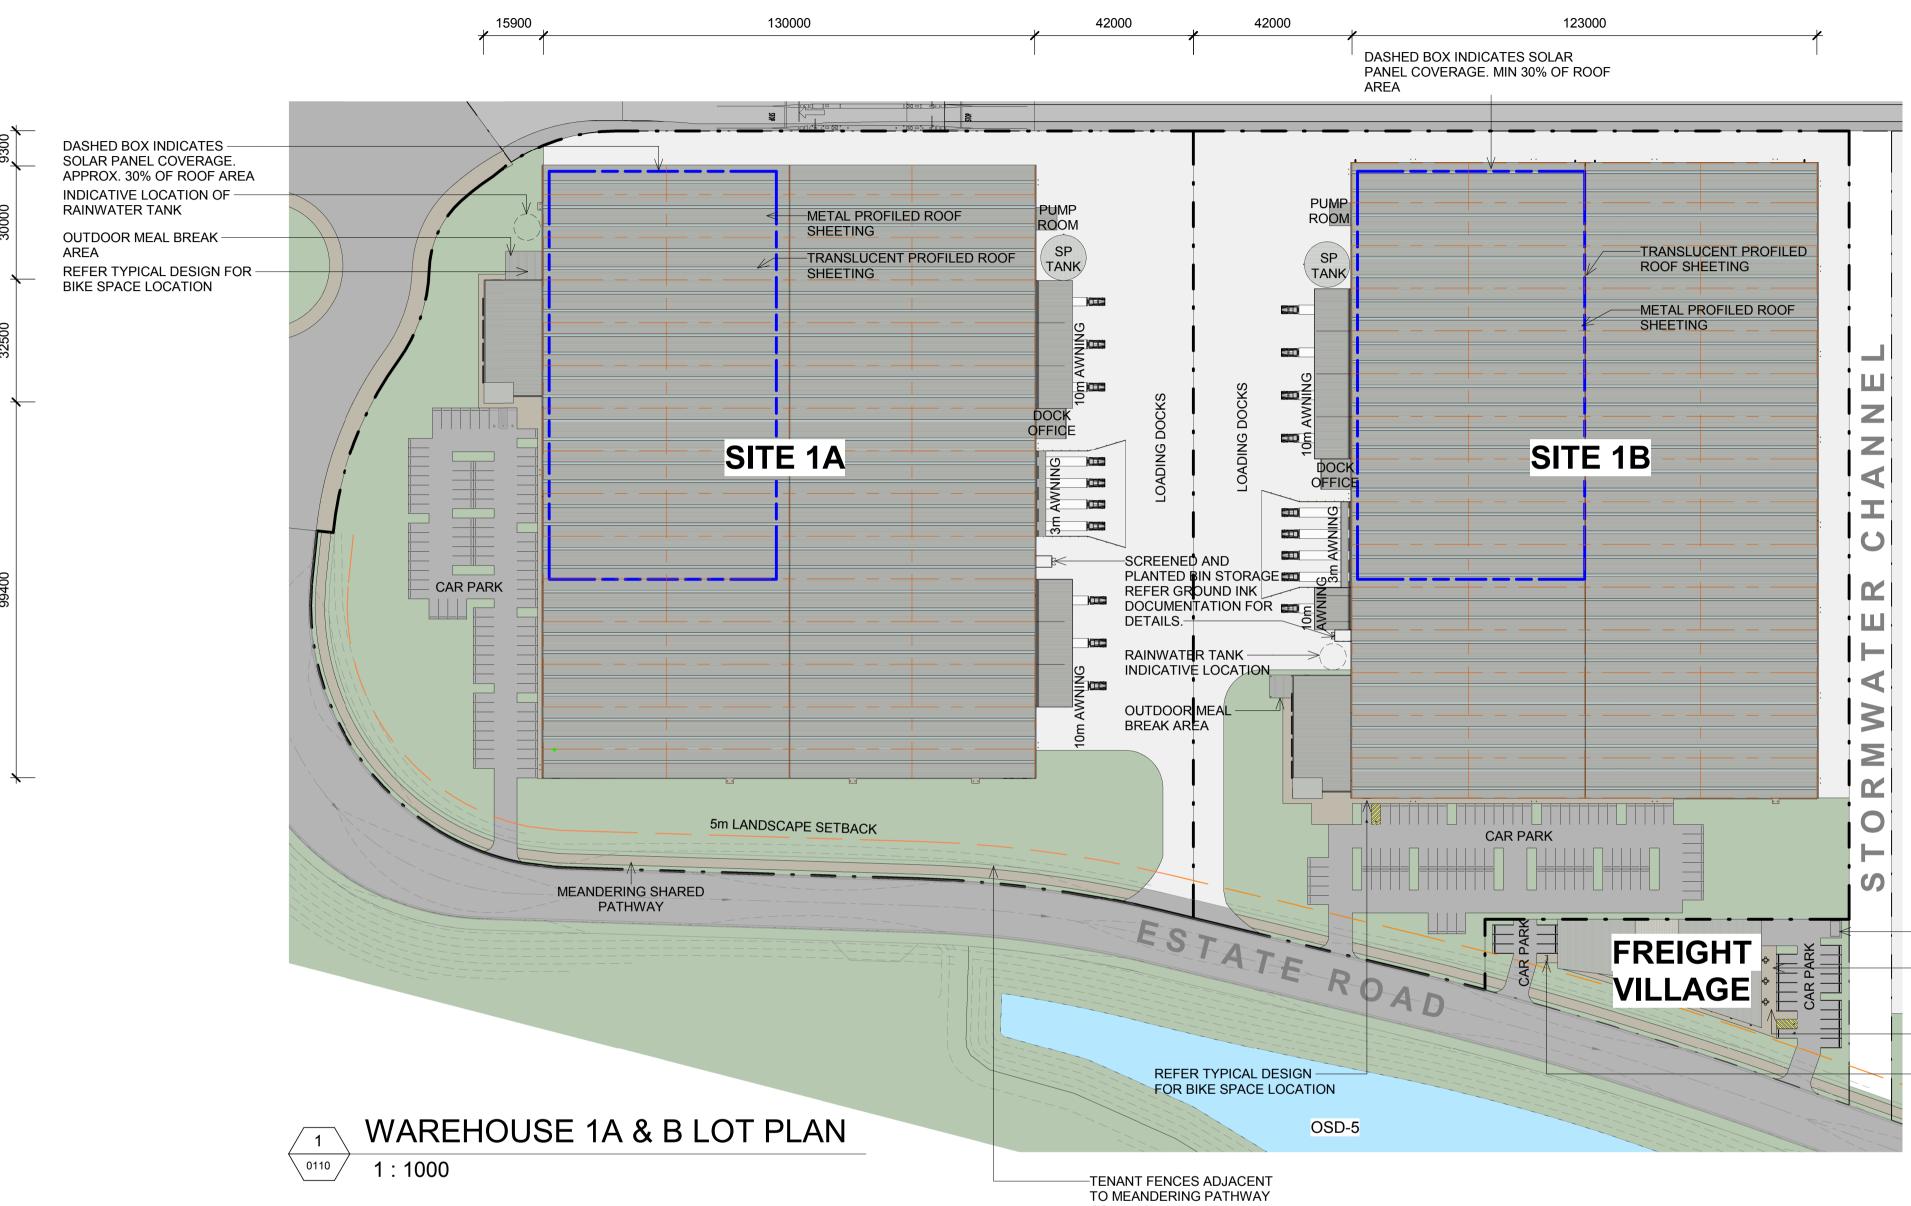

CORRIDOR

dress ANK AVENUE, MOOREBANK, NSW -FENCED BIN STORAGE

-FREIGHT VILLAGE TO INCLUDE WATER FOUNTAINS AND SHADED OUTDOOR MEAL BREAK AREA -INDICATIVE OUTDOOR MEAL BREAK AREA

-INDICATIVE BICYCLE SPACES

| LEGEND:                                                                                                                                                                                                                                   |                                                              |  |  |  |  |  |
|-------------------------------------------------------------------------------------------------------------------------------------------------------------------------------------------------------------------------------------------|--------------------------------------------------------------|--|--|--|--|--|
|                                                                                                                                                                                                                                           | MPW SITE BOUNDARY                                            |  |  |  |  |  |
|                                                                                                                                                                                                                                           | MPW STAGE 2<br>OPERATIONAL BOUNDARY<br>(SSD 5066)            |  |  |  |  |  |
|                                                                                                                                                                                                                                           | MPW STAGE 2<br>CONSTRUCTION BOUNDARY                         |  |  |  |  |  |
|                                                                                                                                                                                                                                           | LOT BOUNDARY                                                 |  |  |  |  |  |
|                                                                                                                                                                                                                                           | PART CONDITION B2<br>SETBACK<br>TOP OF BANK                  |  |  |  |  |  |
|                                                                                                                                                                                                                                           | LIMIT OF 1:100 YEAR FLOOD<br>EXTENT<br>ASSET PROTECTION ZONE |  |  |  |  |  |
|                                                                                                                                                                                                                                           | SETBACK                                                      |  |  |  |  |  |
| <ul> <li>NOTES:</li> <li>1. ALL LEVELS ARE INDICATIVE &amp; SHOULD<br/>BE READ IN CONJUNCTION WITH CIVIL ENG.<br/>DWGS FOR FINAL LEVELS OF ALL EARTH<br/>WORKS</li> <li>2. ALL SERVICES RELOCATION TO BE<br/>CONFIRMED BY ENG.</li> </ul> |                                                              |  |  |  |  |  |
| Drawn Checked Print D<br>AM.SS MF.GD6/03                                                                                                                                                                                                  | Scale @ A1           /2020 3:03:30 PM         As indicated   |  |  |  |  |  |
| Project Number Issue G                                                                                                                                                                                                                    |                                                              |  |  |  |  |  |
| Drawing Number<br>PIWW-RCG-AR-DWG-0110                                                                                                                                                                                                    |                                                              |  |  |  |  |  |

POST APPROVALS - 1A/B LOT PLAN

Drawing Title