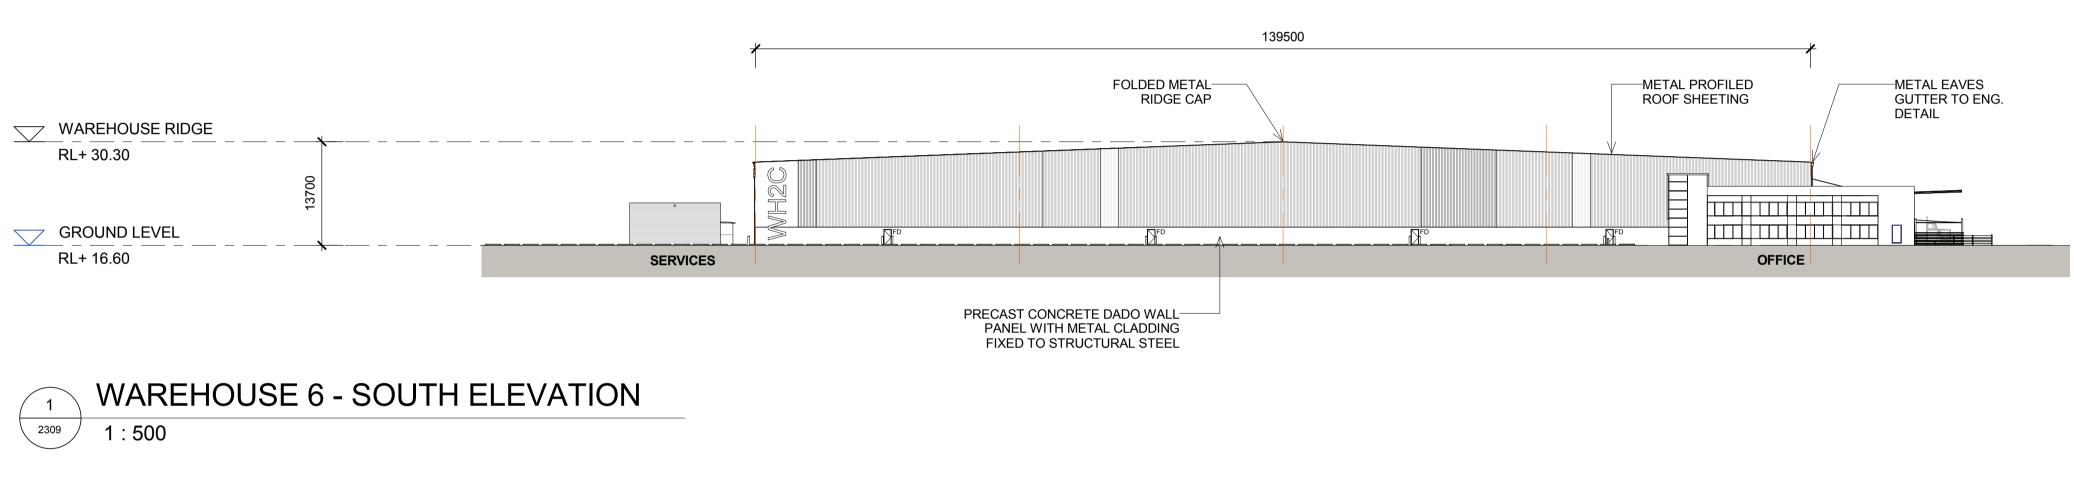

## WAREHOUSE 6 ELEVATIONS 2

WAREHOUSE 6 - WEST ELEVATION 2 2309 1:500

|                                                                                                                                          | Issue                                                                                                                                                                                                                                                                                                                                             | Description             | Date       | Ver | Auth | North        | Notes                          | Project     |
|------------------------------------------------------------------------------------------------------------------------------------------|---------------------------------------------------------------------------------------------------------------------------------------------------------------------------------------------------------------------------------------------------------------------------------------------------------------------------------------------------|-------------------------|------------|-----|------|--------------|--------------------------------|-------------|
|                                                                                                                                          | A                                                                                                                                                                                                                                                                                                                                                 | PRELIMINARY ISSUE       | 21/03/2016 | 6   |      |              | NOICS                          | FIOJECI     |
| This drawing and design is subject to Reid Campbell (NSW) Pty                                                                            | В                                                                                                                                                                                                                                                                                                                                                 | PRELIMINARY ISSUE       | 08/04/2016 | 6   |      | ]            | ALL DIMENSIONS ARE APPROXIMATE |             |
| Ltd copyright and may not be reproduced without prior written                                                                            | С                                                                                                                                                                                                                                                                                                                                                 | PRELIMINARY ISSUE       | 27/05/2016 | 6   |      | 1            |                                | MO          |
| consent. Contractor to verify all dimensions on site before                                                                              | D                                                                                                                                                                                                                                                                                                                                                 | DEVELOPMENT APPLICATION | 18/07/2016 | 6   |      |              | -                              |             |
| commencing work. Report all discrepancies to project manager                                                                             | E                                                                                                                                                                                                                                                                                                                                                 | PRELIMINARY ISSUE       | 22/02/2017 | 7   |      |              | REGISTERED LAND SURVETOR.      |             |
| prior to construction. Figured dimensions to be taken in preference<br>to scaled drawings. All work is to conform to relevant Australian | F                                                                                                                                                                                                                                                                                                                                                 | RESPONSE TO SUBMISSIONS | 28/02/2017 | 7   |      |              |                                |             |
|                                                                                                                                          |                                                                                                                                                                                                                                                                                                                                                   |                         |            |     |      | 1 <b>N/A</b> |                                |             |
| Standards and other Codes as applicable, together with other                                                                             |                                                                                                                                                                                                                                                                                                                                                   |                         |            |     |      | ]            |                                |             |
| Authorities' requirements and regulations.                                                                                               | C       PRELIMINARY ISSUE       27/05/2016         D       DEVELOPMENT APPLICATION       18/07/2016         E       PRELIMINARY ISSUE       22/02/2017         F       RESPONSE TO SUBMISSIONS       28/02/2017         -       -       -         -       -       -         -       -       -         -       -       -         -       -       - |                         |            |     |      |              |                                |             |
|                                                                                                                                          |                                                                                                                                                                                                                                                                                                                                                   |                         |            |     |      | ]            |                                |             |
|                                                                                                                                          |                                                                                                                                                                                                                                                                                                                                                   |                         |            |     |      | ]            |                                | Project Add |
|                                                                                                                                          |                                                                                                                                                                                                                                                                                                                                                   |                         |            |     |      | ]            |                                |             |
|                                                                                                                                          |                                                                                                                                                                                                                                                                                                                                                   |                         |            |     |      | ]            |                                | MOOREBA     |
|                                                                                                                                          |                                                                                                                                                                                                                                                                                                                                                   |                         |            |     |      |              |                                |             |

PANEL WITH METAL CLADDING FIXED TO STRUCTURAL STEEL

### Drawing Title WAREHOUSE 6 ELEVATIONS 2

| DP                                     |                                                        | DOWN PIPE                                                                                                                              |              |
|----------------------------------------|--------------------------------------------------------|----------------------------------------------------------------------------------------------------------------------------------------|--------------|
| 1. A<br>INE<br>CO<br>FIN<br>EX<br>2. A | DICATIVE<br>NJUNCTI<br>IAL LEVE<br>CAVATIO<br>ALL SERV | LS AND EXTENTS ARE<br>& SHOULD BE READ IN<br>ON WITH CIVIL ENG. DW<br>LS OF ALL EARTH WORK<br>N.<br>/ICES RELOCATION TO B<br>D BY ENG. | (S AND       |
| Drawn                                  | Checked                                                | Print Date                                                                                                                             | Scale @ A1   |
| MF                                     | SK                                                     | 08/03/17 5:26:14 PM                                                                                                                    | As indicated |
| Project N                              | lumber                                                 |                                                                                                                                        | Issue        |
| 1151:                                  | 23                                                     |                                                                                                                                        |              |
| Drawing                                | Number                                                 |                                                                                                                                        |              |
| 11                                     | 512                                                    | 3 A SSD 2                                                                                                                              | 2200         |
| 1 1                                    |                                                        | J_A_00D_/                                                                                                                              | 2003         |
|                                        |                                                        |                                                                                                                                        |              |