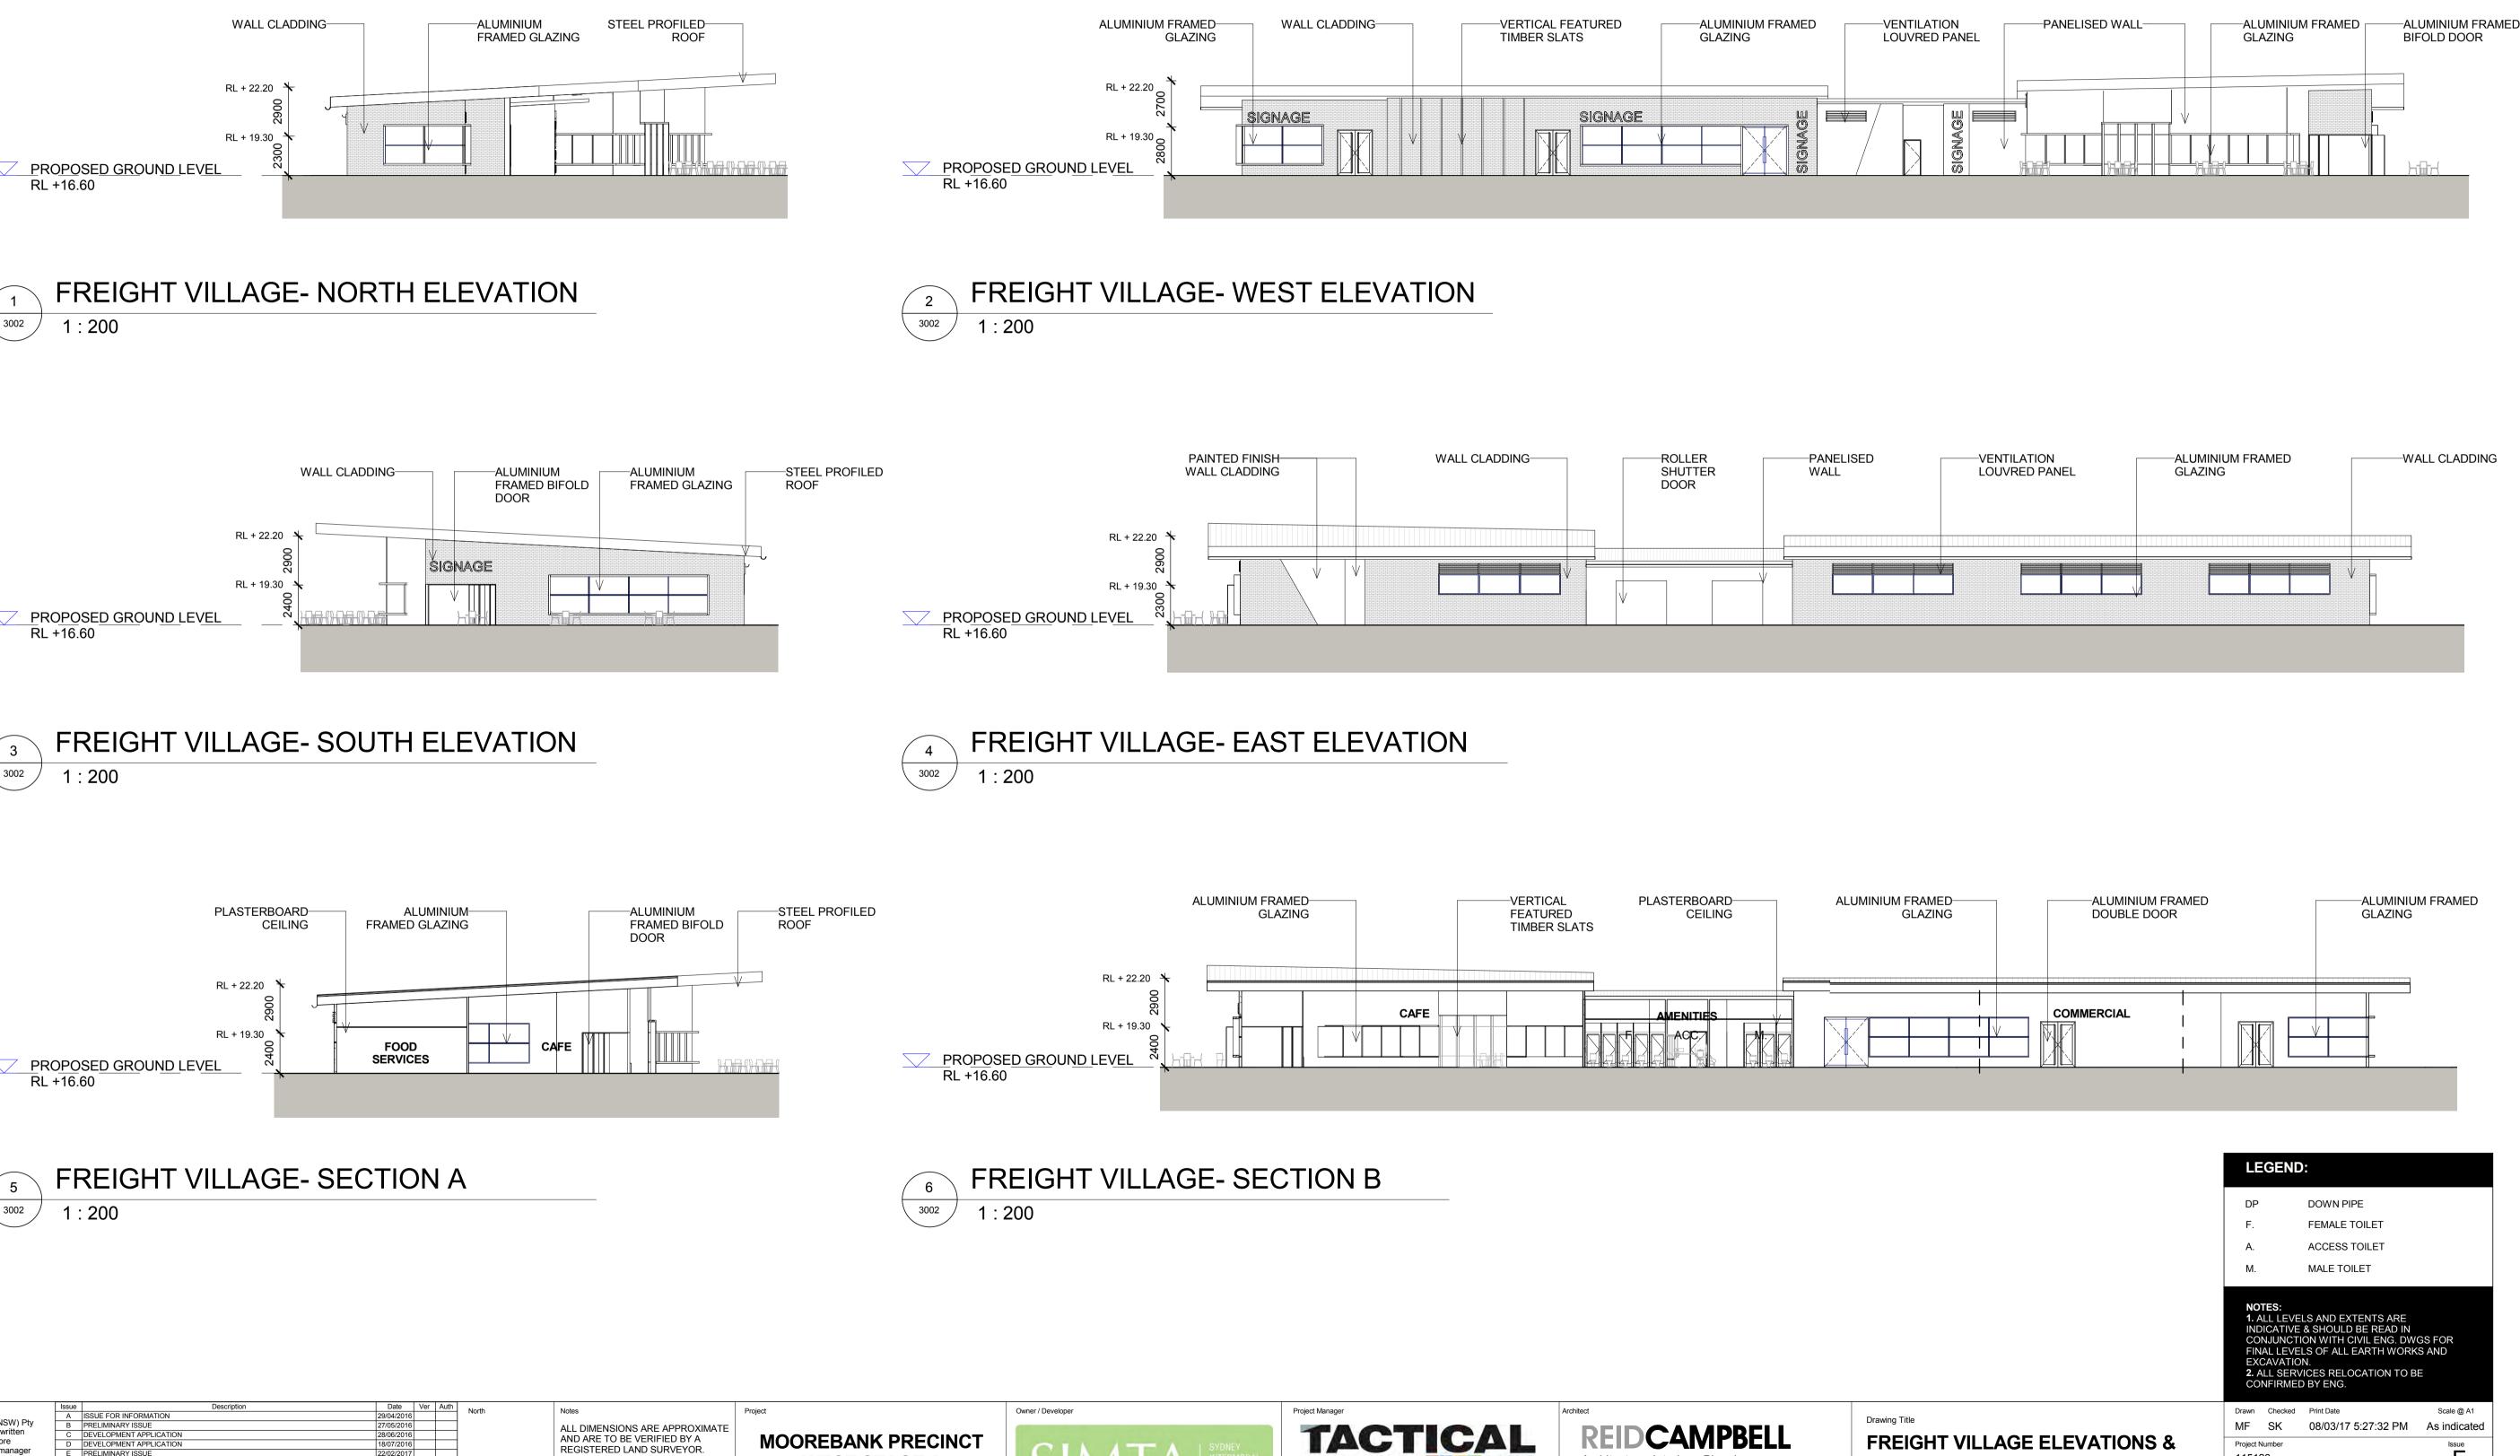

|        |                         |            |     |      | 1               |                                                                                            | MOOREBA     |





REIDCAMPBELL Architecture, Interiors, Planning ACN 002 033 801 ABN 28 317 605 875 Level 15, 124 Walker Street North Sydney NSW 2060 Australia Tel: 61 02 9954 5011 Email: sydney@reidcampbell.com Fax: 61 02 9954 4946 Web: www.reidcampbell.com

ANK AVENUE, MOOREBANK, NSW

### Drawing Title FREIGHT VILLAGE FLOOR PLAN



# **FREIGHT VILLAGE ELEVATIONS & SECTIONS**













 
 Date
 Ver
 Auth

 29/04/2016
 27/05/2016
 28/06/2016
 18/07/2016

 18/07/2016
 22/02/2017
 28/02/2017
 28/02/2017
 This drawing and design is subject to Reid Campbell (NSW) Pty Ltd copyright and may not be reproduced without prior written consent. Contractor to verify all dimensions on site before commencing work. Report all discrepancies to project manager prior to construction. Figured dimensions to be taken in preference REGISTERED LAND SURVEYOR. PRELIMINARY ISSUE RESPONSE TO SUBMISSIONS N/A to scaled drawings. All work is to conform to relevant Australian Standards and other Codes as applicable, together with other Authorities' requirements and regulations. Project Address 

MOOREBANK AVENUE, MOOREBANK, NSW

WEST STAGE 2

|