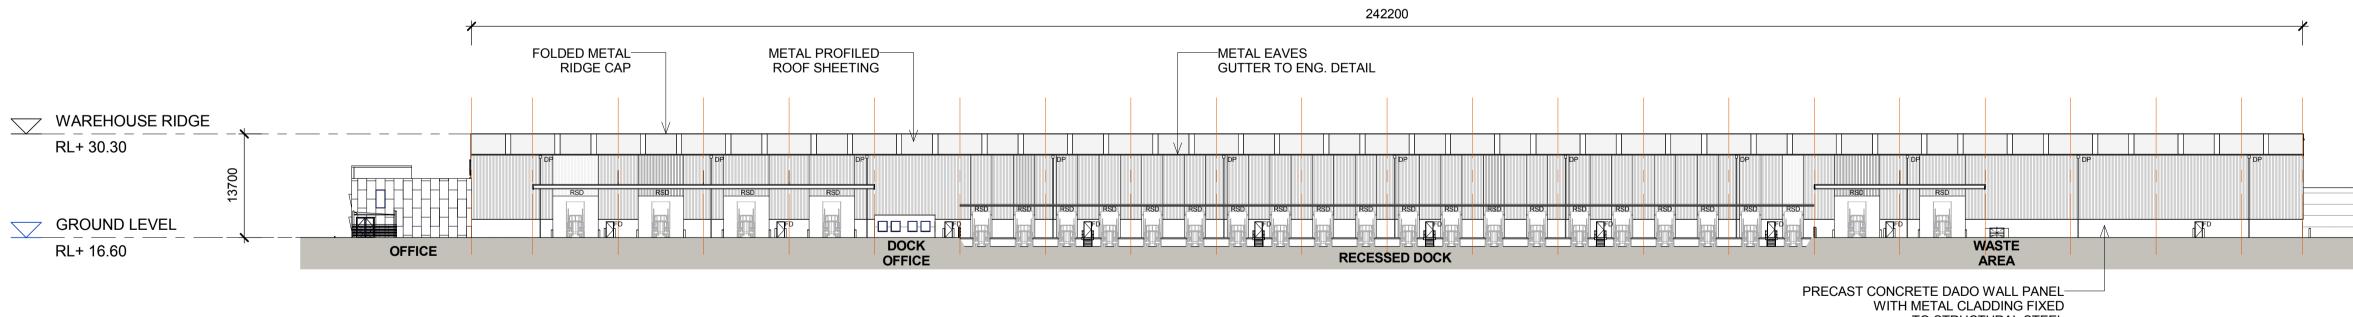

## WAREHOUSE 6 ELEVATIONS 1

 $\geq$ Z

|                                                                                                                                                                                                                                                                                                                                                                                                                                                                                                                         | Issue | Description             | Date                                                                                                                                                                                                                                                                                                                                                                                                                                                                                                                                                                                                                                                                                                                                                                                                                                                                                                                                                                                                                                                                                                                                                                                                                                                                                                                                                                                                           | Ver | Auth | North | Notes                          | Project      |
|-------------------------------------------------------------------------------------------------------------------------------------------------------------------------------------------------------------------------------------------------------------------------------------------------------------------------------------------------------------------------------------------------------------------------------------------------------------------------------------------------------------------------|-------|-------------------------|----------------------------------------------------------------------------------------------------------------------------------------------------------------------------------------------------------------------------------------------------------------------------------------------------------------------------------------------------------------------------------------------------------------------------------------------------------------------------------------------------------------------------------------------------------------------------------------------------------------------------------------------------------------------------------------------------------------------------------------------------------------------------------------------------------------------------------------------------------------------------------------------------------------------------------------------------------------------------------------------------------------------------------------------------------------------------------------------------------------------------------------------------------------------------------------------------------------------------------------------------------------------------------------------------------------------------------------------------------------------------------------------------------------|-----|------|-------|--------------------------------|--------------|
|                                                                                                                                                                                                                                                                                                                                                                                                                                                                                                                         | А     | PRELIMINARY ISSUE       | 21/03/2016                                                                                                                                                                                                                                                                                                                                                                                                                                                                                                                                                                                                                                                                                                                                                                                                                                                                                                                                                                                                                                                                                                                                                                                                                                                                                                                                                                                                     | 5   |      | Noral | 140105                         | Flojeci      |
|                                                                                                                                                                                                                                                                                                                                                                                                                                                                                                                         | В     | PRELIMINARY ISSUE       | 08/04/2016                                                                                                                                                                                                                                                                                                                                                                                                                                                                                                                                                                                                                                                                                                                                                                                                                                                                                                                                                                                                                                                                                                                                                                                                                                                                                                                                                                                                     | 6   |      | 1     | ALL DIMENSIONS ARE APPROXIMATE |              |
| This drawing and design is subject to Reid Campbell (NSW) Pty<br>Ltd copyright and may not be reproduced without prior written<br>consent. Contractor to verify all dimensions on site before<br>commencing work. Report all discrepancies to project manager<br>prior to construction. Figured dimensions to be taken in preference<br>to scaled drawings. All work is to conform to relevant Australian<br>Standards and other Codes as applicable, together with other<br>Authorities' requirements and regulations. | С     | PRELIMINARY ISSUE       | 27/05/2016                                                                                                                                                                                                                                                                                                                                                                                                                                                                                                                                                                                                                                                                                                                                                                                                                                                                                                                                                                                                                                                                                                                                                                                                                                                                                                                                                                                                     | 6   |      |       | AND ARE TO BE VERIFIED BY A    |              |
|                                                                                                                                                                                                                                                                                                                                                                                                                                                                                                                         | D     | DEVELOPMENT APPLICATION | 18/07/2016                                                                                                                                                                                                                                                                                                                                                                                                                                                                                                                                                                                                                                                                                                                                                                                                                                                                                                                                                                                                                                                                                                                                                                                                                                                                                                                                                                                                     | 6   |      |       |                                | MOC          |
|                                                                                                                                                                                                                                                                                                                                                                                                                                                                                                                         | E     | PRELIMINARY ISSUE       | 22/02/2017                                                                                                                                                                                                                                                                                                                                                                                                                                                                                                                                                                                                                                                                                                                                                                                                                                                                                                                                                                                                                                                                                                                                                                                                                                                                                                                                                                                                     | 7   |      | 1     | REGISTERED LAND SURVEYOR.      |              |
|                                                                                                                                                                                                                                                                                                                                                                                                                                                                                                                         | F     | RESPONSE TO SUBMISSIONS | 28/02/2017                                                                                                                                                                                                                                                                                                                                                                                                                                                                                                                                                                                                                                                                                                                                                                                                                                                                                                                                                                                                                                                                                                                                                                                                                                                                                                                                                                                                     | 7   |      |       |                                |              |
|                                                                                                                                                                                                                                                                                                                                                                                                                                                                                                                         |       |                         |                                                                                                                                                                                                                                                                                                                                                                                                                                                                                                                                                                                                                                                                                                                                                                                                                                                                                                                                                                                                                                                                                                                                                                                                                                                                                                                                                                                                                |     |      | 1 N/A |                                |              |
|                                                                                                                                                                                                                                                                                                                                                                                                                                                                                                                         |       |                         | Date         Ver         Auth           21/03/2016         08/04/2016         08/04/2016         08/04/2016         08/04/2016         08/04/2016         08/04/2016         08/04/2016         08/04/2016         08/04/2016         08/04/2016         08/04/2016         08/04/2016         08/04/2016         08/04/2016         08/04/2016         08/04/2016         08/04/2016         08/04/2016         08/04/2016         08/04/2016         08/04/2016         08/04/2016         08/04/2016         08/04/2016         08/04/2016         08/04/2016         08/04/2016         08/04/2016         08/04/2016         08/04/2016         08/04/2016         08/04/2016         08/04/2016         08/04/2016         08/04/2016         08/04/2016         08/04/2016         08/04/2016         08/04/2016         08/04/2016         08/04/2016         08/04/2016         08/04/2016         08/04/2016         08/04/2016         08/04/2016         08/04/2016         08/04/2016         08/04/2016         08/04/2016         08/04/2016         08/04/2016         08/04/2016         08/04/2016         08/04/2016         08/04/2016         08/04/2016         08/04/2016         08/04/2016         08/04/2016         08/04/2016         08/04/2016         08/04/2016         08/04/2016         08/04/2016         08/04/2016         08/04/2016         08/04/2016         08/04/2 | 1   |      |       |                                |              |
| Authorities' requirements and regulations.                                                                                                                                                                                                                                                                                                                                                                                                                                                                              |       |                         |                                                                                                                                                                                                                                                                                                                                                                                                                                                                                                                                                                                                                                                                                                                                                                                                                                                                                                                                                                                                                                                                                                                                                                                                                                                                                                                                                                                                                |     |      | 1     |                                |              |
|                                                                                                                                                                                                                                                                                                                                                                                                                                                                                                                         |       |                         |                                                                                                                                                                                                                                                                                                                                                                                                                                                                                                                                                                                                                                                                                                                                                                                                                                                                                                                                                                                                                                                                                                                                                                                                                                                                                                                                                                                                                |     |      | 1     |                                |              |
|                                                                                                                                                                                                                                                                                                                                                                                                                                                                                                                         |       |                         |                                                                                                                                                                                                                                                                                                                                                                                                                                                                                                                                                                                                                                                                                                                                                                                                                                                                                                                                                                                                                                                                                                                                                                                                                                                                                                                                                                                                                |     |      | 1     |                                | Project Addr |
|                                                                                                                                                                                                                                                                                                                                                                                                                                                                                                                         |       |                         |                                                                                                                                                                                                                                                                                                                                                                                                                                                                                                                                                                                                                                                                                                                                                                                                                                                                                                                                                                                                                                                                                                                                                                                                                                                                                                                                                                                                                |     |      | 1     |                                | ,            |
|                                                                                                                                                                                                                                                                                                                                                                                                                                                                                                                         |       |                         |                                                                                                                                                                                                                                                                                                                                                                                                                                                                                                                                                                                                                                                                                                                                                                                                                                                                                                                                                                                                                                                                                                                                                                                                                                                                                                                                                                                                                |     | 1    | 1     |                                | MOOREBAN     |
| E E                                                                                                                                                                                                                                                                                                                                                                                                                                                                                                                     |       |                         |                                                                                                                                                                                                                                                                                                                                                                                                                                                                                                                                                                                                                                                                                                                                                                                                                                                                                                                                                                                                                                                                                                                                                                                                                                                                                                                                                                                                                |     | -    | -     |                                |              |

### Drawing Title **WAREHOUSE 6 ELEVATIONS 1**

| Drawn<br>MF<br>Project N<br>11512       | SK                                                   | Print Date<br>08/03/17 5:26:03 PM | Scale @ A1<br>As indicated |
|-----------------------------------------|------------------------------------------------------|-----------------------------------|----------------------------|
|                                         | onoonou                                              | 1 mil Balo                        | 0                          |
| <br>Drawn                               | Checked                                              | Print Date                        | Scale @ A1                 |
| 1. A<br>IND<br>CO<br>FIN<br>EXC<br>2. A | LL LEVE<br>NICATIVE<br>NJUNCTI<br>AL LEVE<br>CAVATIO | ICES RELOCATION TO B<br>D BY ENG. | S AND<br>E                 |
| NO                                      | TES:                                                 |                                   |                            |
| DP                                      |                                                      | DOWN PIPE                         |                            |
| RSI                                     | C                                                    | ROLLER SHUTTER DOC                | DR                         |
|                                         |                                                      |                                   |                            |

PRECAST CONCRETE DADO WALL PANEL— WITH METAL CLADDING FIXED TO STRUCTURAL STEEL