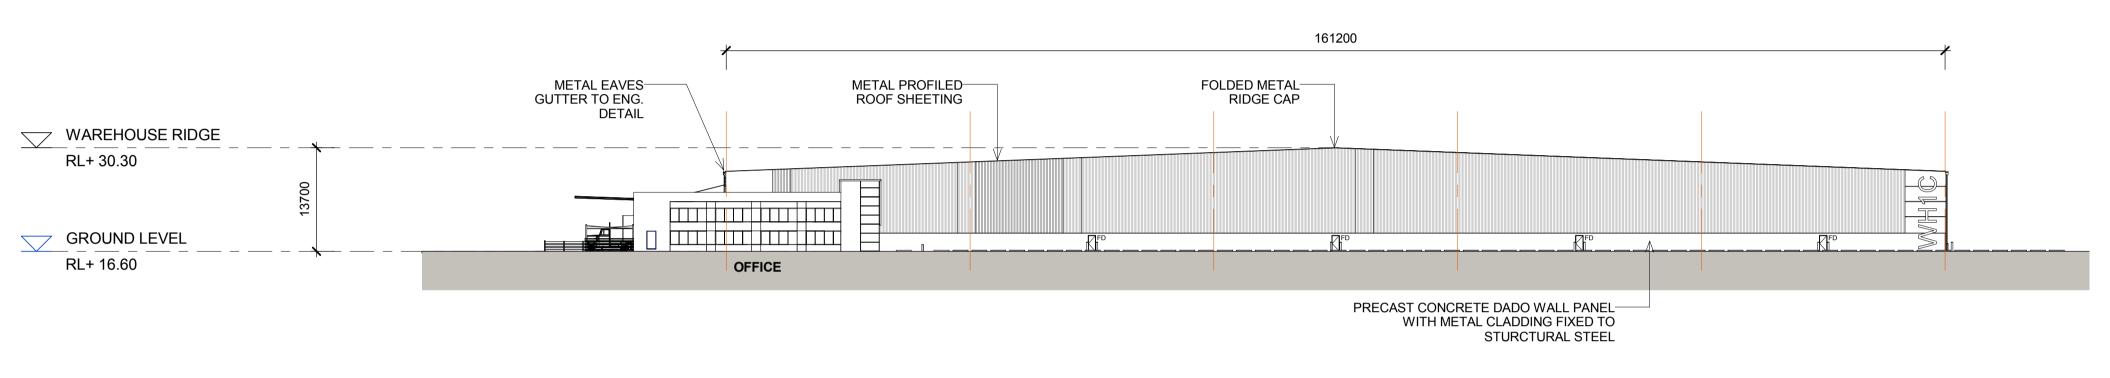

## WAREHOUSE 5 ELEVATIONS 1

WAREHOUSE 5 - EAST ELEVATION 2
2304 1:500

|                                                                                                                                          | Issue | Description             | Date       | Ver | Auth | North | Notes                                                                                      | Project     |
|------------------------------------------------------------------------------------------------------------------------------------------|-------|-------------------------|------------|-----|------|-------|--------------------------------------------------------------------------------------------|-------------|
|                                                                                                                                          | A     | PRELIMINARY ISSUE       | 21/03/2010 | 6   |      | Norun | Notes                                                                                      | Filipeci    |
| This drawing and design is subject to Reid Campbell (NSW) Pty                                                                            | В     | PRELIMINARY ISSUE       | 08/04/2016 | 6   |      |       | ALL DIMENSIONS ARE APPROXIMATE                                                             |             |
| Ltd copyright and may not be reproduced without prior written                                                                            | С     | PRELIMINARY ISSUE       | 27/05/2016 | 6   |      |       |                                                                                            | MO          |
| consent. Contractor to verify all dimensions on site before                                                                              | D     | DEVELOPMENT APPLICATION | 18/07/2010 | 6   |      |       | -                                                                                          |             |
| commencing work. Report all discrepancies to project manager                                                                             | E     | PRELIMINARY ISSUE       | 22/02/201  | 7   |      |       | REGISTERED LAND SURVEYOR.                                                                  |             |
| prior to construction. Figured dimensions to be taken in preference<br>to scaled drawings. All work is to conform to relevant Australian | F     | RESPONSE TO SUBMISSIONS | 28/02/201  | 7   |      |       |                                                                                            |             |
|                                                                                                                                          |       |                         |            |     |      | N/A   |                                                                                            |             |
| Standards and other Codes as applicable, together with other                                                                             |       |                         |            |     |      |       | ALL DIMENSIONS ARE APPROXIMATE<br>AND ARE TO BE VERIFIED BY A<br>REGISTERED LAND SURVEYOR. |             |
| Authorities' requirements and regulations.                                                                                               |       |                         |            |     |      |       |                                                                                            |             |
|                                                                                                                                          |       |                         |            |     |      |       |                                                                                            |             |
|                                                                                                                                          |       |                         |            |     |      |       |                                                                                            | Project Add |
|                                                                                                                                          |       |                         |            |     |      |       |                                                                                            | ,           |
|                                                                                                                                          |       |                         |            |     |      |       |                                                                                            | MOOREBA     |
|                                                                                                                                          |       |                         |            |     |      |       |                                                                                            |             |

### Drawing Title **WAREHOUSE 5 ELEVATIONS 1**