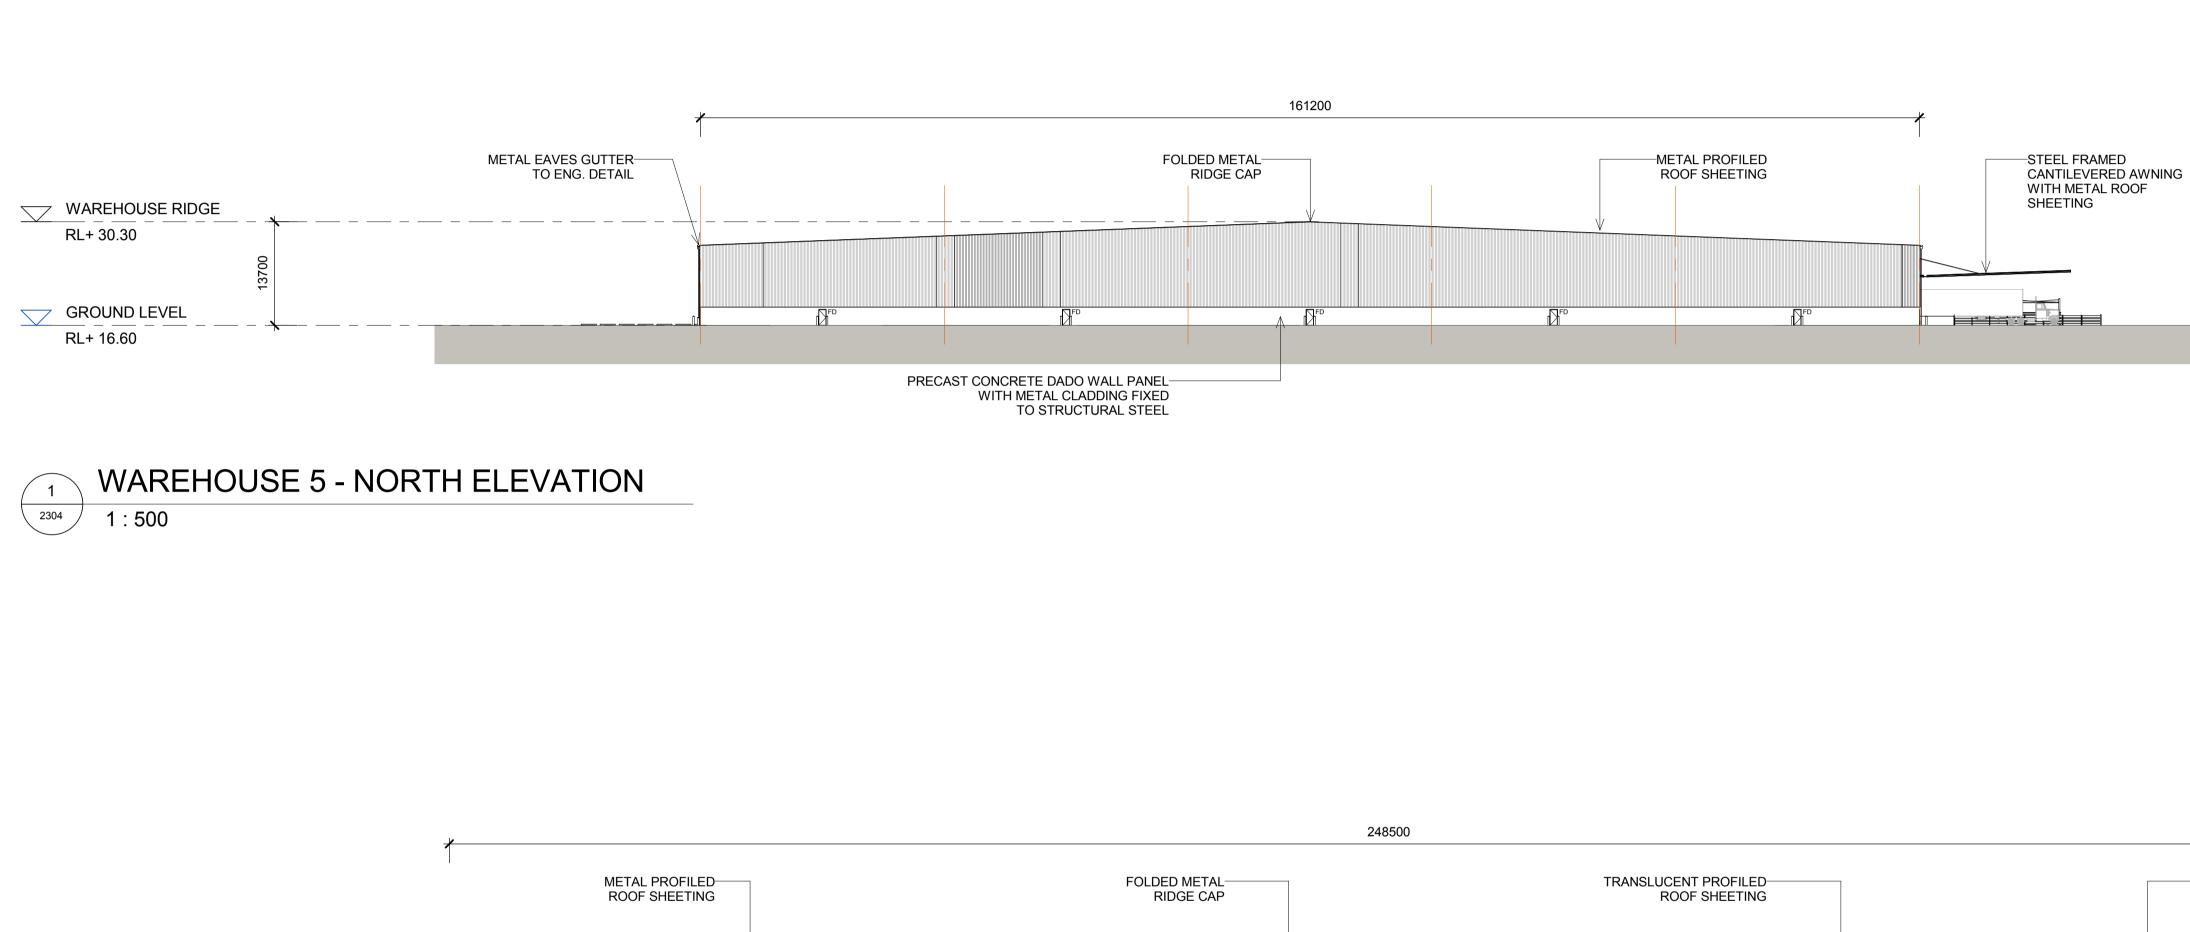

## WAREHOUSE 5 ELEVATIONS 1

WAREHOUSE 5 - EAST ELEVATION 2
2304 1:500

|                                                                                                                                          | Issue | Description             | Date       | Ver | Auth | North | Notes                                                                                      | Project     |
|------------------------------------------------------------------------------------------------------------------------------------------|-------|-------------------------|------------|-----|------|-------|--------------------------------------------------------------------------------------------|-------------|
|                                                                                                                                          | A     | PRELIMINARY ISSUE       | 21/03/2010 | 6   |      | Norun | Notes                                                                                      | Filipeci    |
| This drawing and design is subject to Reid Campbell (NSW) Pty                                                                            | В     | PRELIMINARY ISSUE       | 08/04/2016 | 6   |      |       | ALL DIMENSIONS ARE APPROXIMATE                                                             |             |
| Ltd copyright and may not be reproduced without prior written                                                                            | С     | PRELIMINARY ISSUE       | 27/05/2016 | 6   |      |       |                                                                                            | MO          |
| consent. Contractor to verify all dimensions on site before                                                                              | D     | DEVELOPMENT APPLICATION | 18/07/2010 | 6   |      |       | -                                                                                          |             |
| commencing work. Report all discrepancies to project manager                                                                             | E     | PRELIMINARY ISSUE       | 22/02/201  | 7   |      |       | REGISTERED LAND SURVEYOR.                                                                  |             |
| prior to construction. Figured dimensions to be taken in preference<br>to scaled drawings. All work is to conform to relevant Australian | F     | RESPONSE TO SUBMISSIONS | 28/02/201  | 7   |      |       |                                                                                            |             |
|                                                                                                                                          |       |                         |            |     |      | N/A   |                                                                                            |             |
| Standards and other Codes as applicable, together with other                                                                             |       |                         |            |     |      |       | ALL DIMENSIONS ARE APPROXIMATE<br>AND ARE TO BE VERIFIED BY A<br>REGISTERED LAND SURVEYOR. |             |
| Authorities' requirements and regulations.                                                                                               |       |                         |            |     |      |       |                                                                                            |             |
|                                                                                                                                          |       |                         |            |     |      |       |                                                                                            |             |
|                                                                                                                                          |       |                         |            |     |      |       |                                                                                            | Project Add |
|                                                                                                                                          |       |                         |            |     |      |       |                                                                                            | ,           |
|                                                                                                                                          |       |                         |            |     |      |       |                                                                                            | MOOREBA     |
|                                                                                                                                          |       |                         |            |     |      |       |                                                                                            |             |

### Drawing Title **WAREHOUSE 5 ELEVATIONS 1**