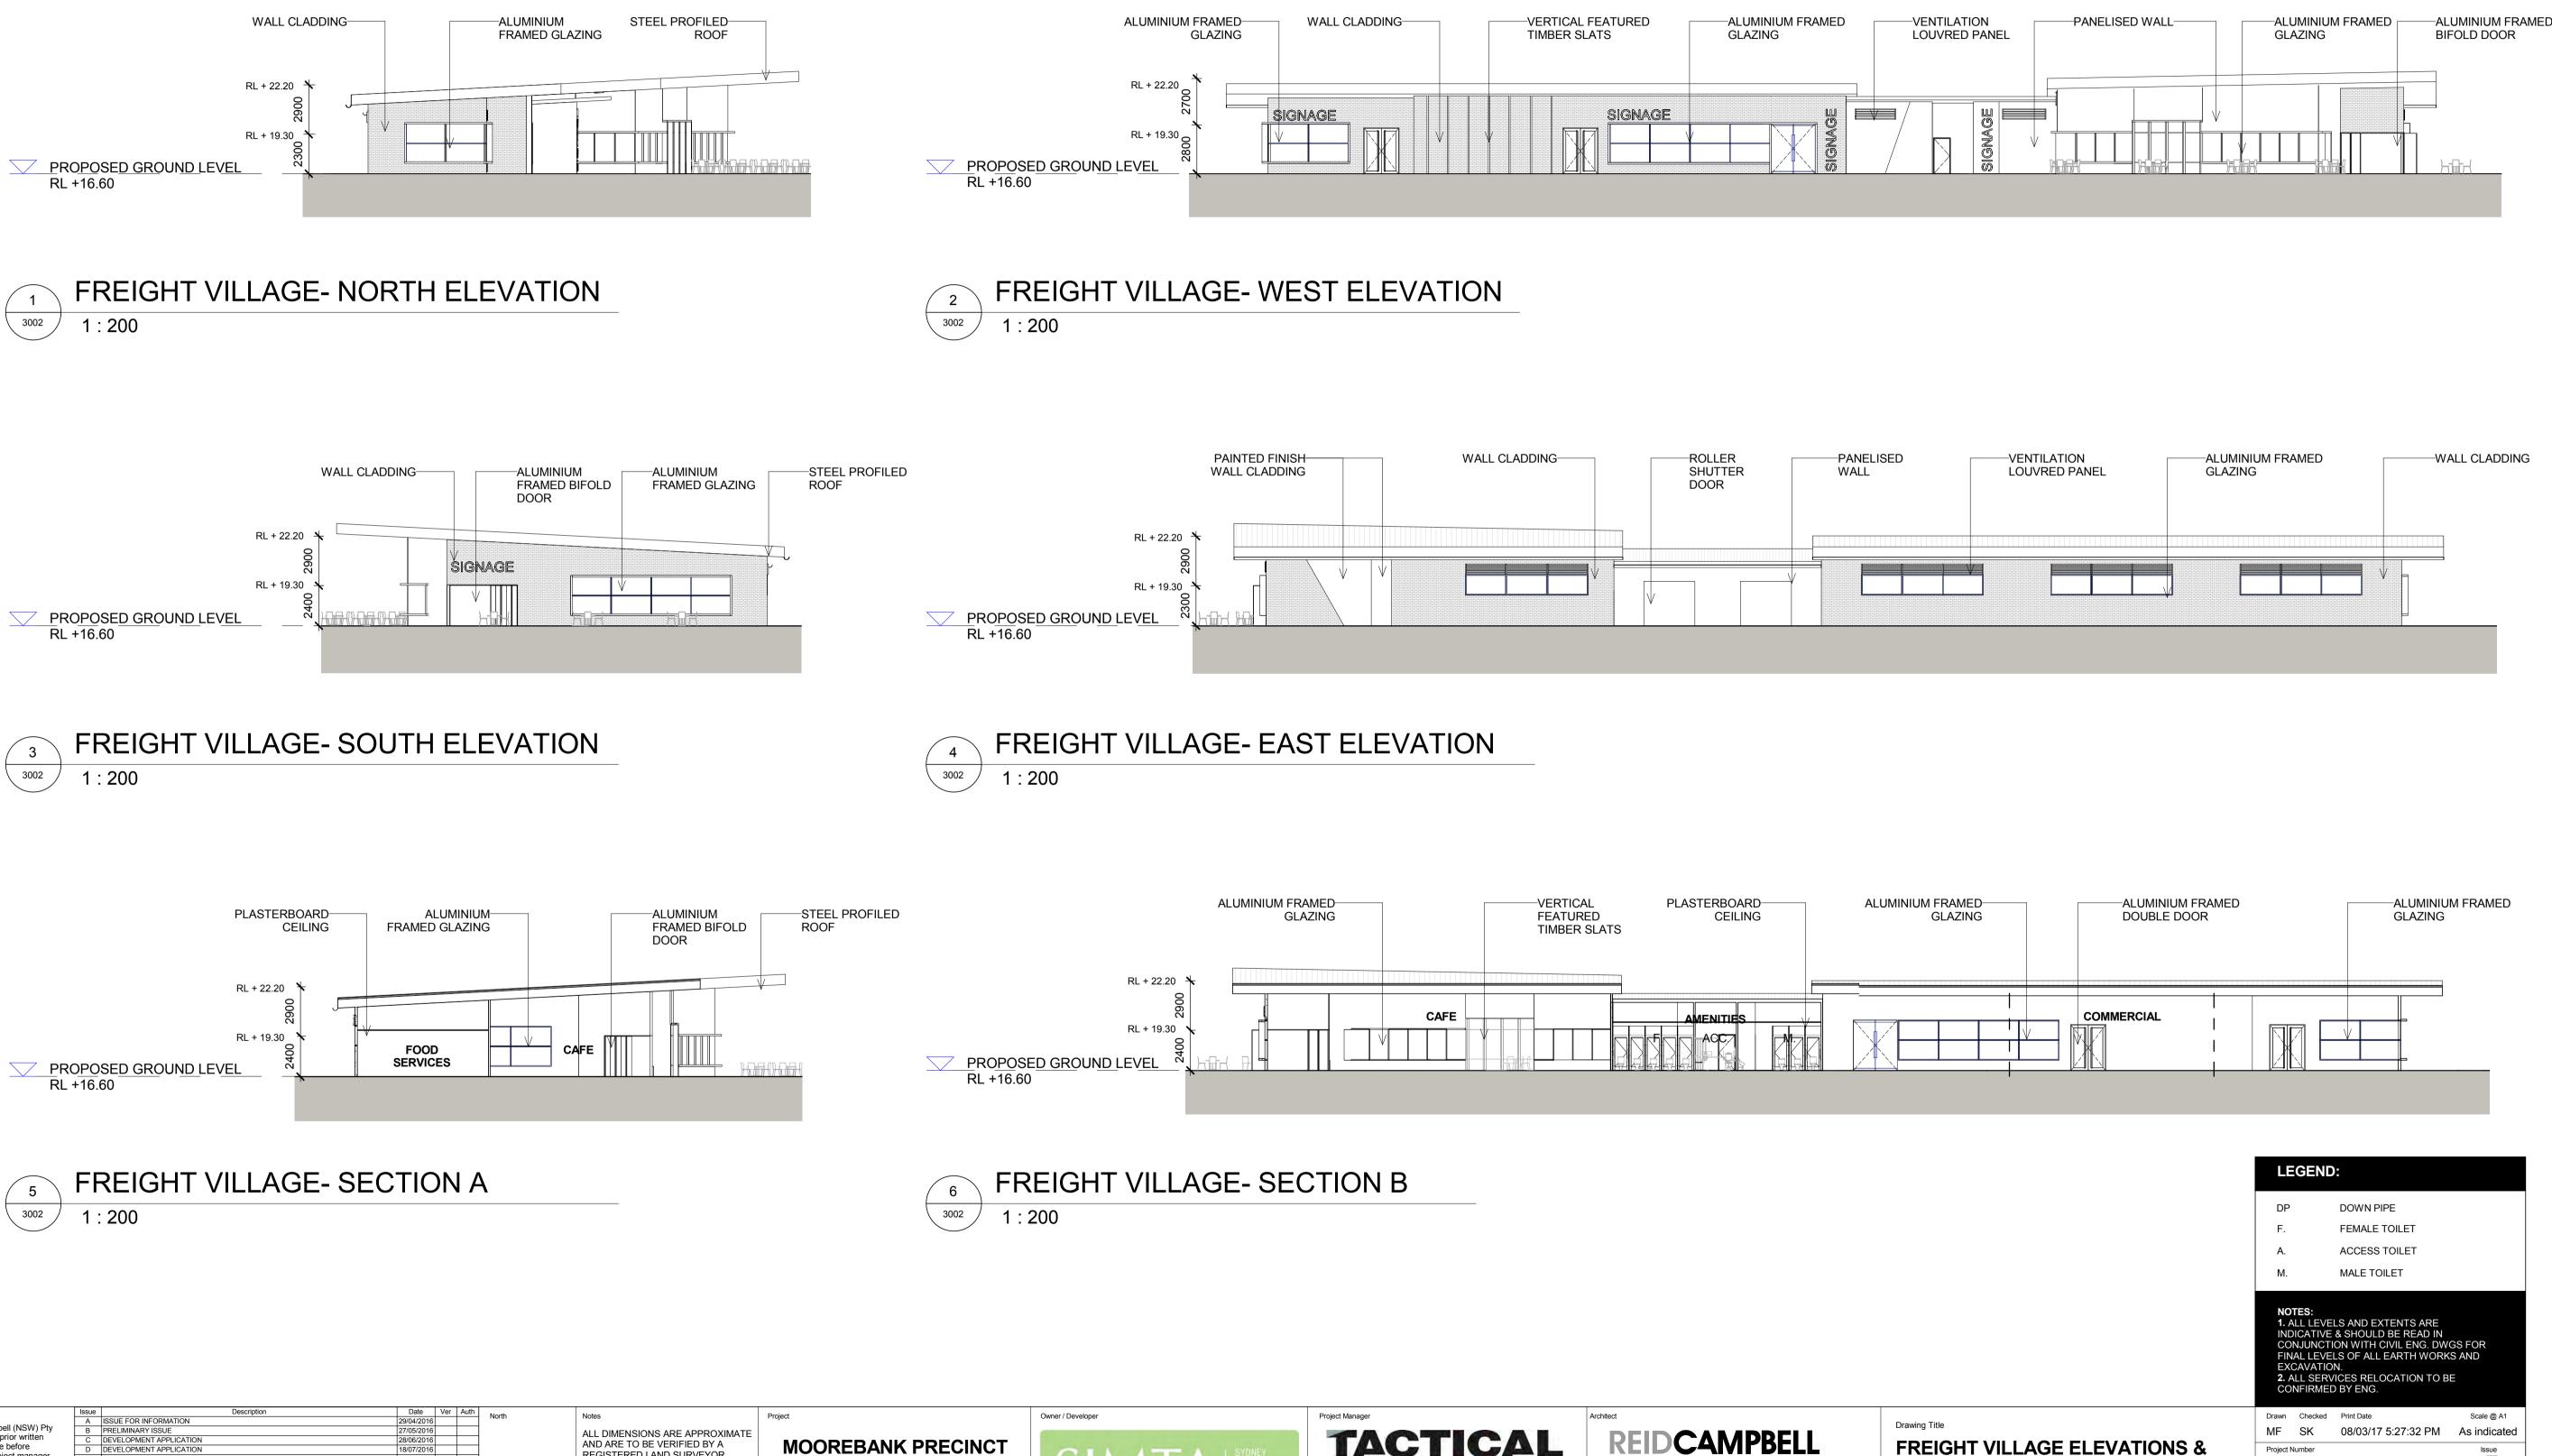

### **AREA C SITE PLAN**

MOOREBANK AVENUE, MOOREBANK, NSW

### LEGEND: MOOREBANK PRECINCT WEST SITE BOUNDARY - • -MOOREBANK PRECINCT WEST STAGE 2 OPERATIONAL BOUNDARY (SSD 5067) - - -NOTES: 1. ALL LEVELS AND EXTENTS ARE INDICATIVE & SHOULD BE READ IN CONJUNCTION WITH CIVIL ENG. DWGS FOR FINAL LEVELS OF ALL EARTH WORKS AND EXCAUATION EXCAVATION. 2. ALL SERVICES RELOCATION TO BE CONFIRMED BY ENG. Drawn Checked Print Date Scale @ A1 Drawing Title MF SK 14/06/17 2:14:51 PM As indicated AREA C SITE PLAN Project Number Issue 115123 J Drawing Number 115123\_A\_SSD\_2300