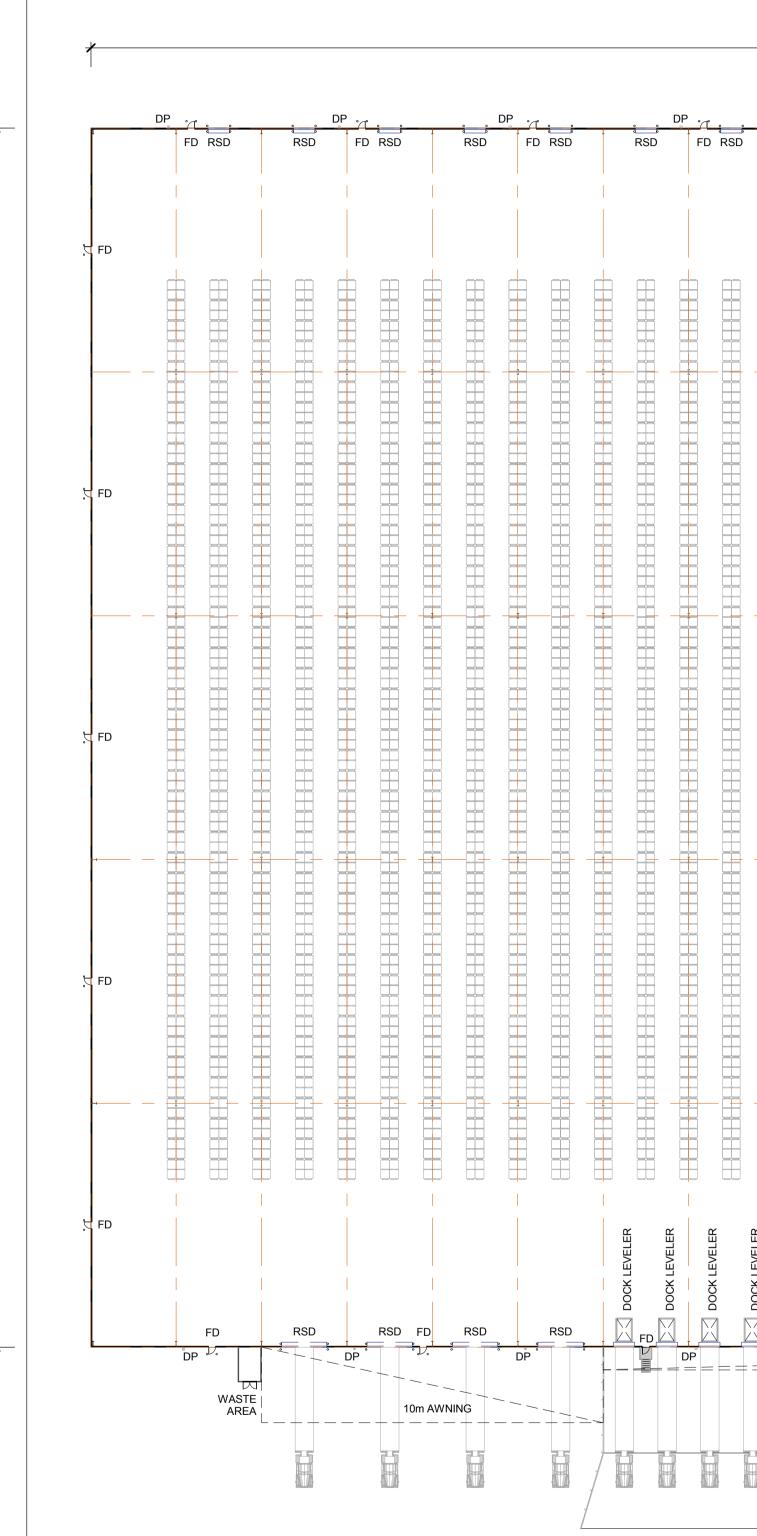

## WAREHOUSE 5 FLOOR PLAN

### WAREHOUSE 5 FLOOR PLAN

1:500 2302

 
 Date
 Ver
 Auth

 08/04/2016
 27/05/2016
 18/07/2016
 22/02/2017
 22/02/2017
 28/02/2017
 28/02/2017
 28/02/2017
 28/02/2017
 28/02/2017
 28/02/2017
 28/02/2017
 28/02/2017
 28/02/2017
 28/02/2017
 28/02/2017
 28/02/2017
 28/02/2017
 28/02/2017
 28/02/2017
 28/02/2017
 28/02/2017
 28/02/2017
 28/02/2017
 28/02/2017
 28/02/2017
 28/02/2017
 28/02/2017
 28/02/2017
 28/02/2017
 28/02/2017
 28/02/2017
 28/02/2017
 28/02/2017
 28/02/2017
 28/02/2017
 28/02/2017
 28/02/2017
 28/02/2017
 28/02/2017
 28/02/2017
 28/02/2017
 28/02/2017
 28/02/2017
 28/02/2017
 28/02/2017
 28/02/2017
 28/02/2017
 28/02/2017
 28/02/2017
 28/02/2017
 28/02/2017
 28/02/2017
 28/02/2017
 28/02/2017
 28/02/2017
 28/02/2017
 28/02/2017
 28/02/2017
 28/02/2017
 28/02/2017
 28/02/2017
 28/02/2017
 28/02/2017
 28/02/2017
 28/02/2017
 28/02/2017
 28/02/2017
 28/02/2017
 28/02/2 Description A PRELIMINARY ISSUE North Notes Project PRELIMINARY ISSUE ALL DIMENSIONS ARE APPROXIMATE DEVELOPMENT APPLICATION AND ARE TO BE VERIFIED BY A PRELIMINARY ISSUE REGISTERED LAND SURVEYOR. RESPONSE TO SUBMISSIONS Z Project Address

### Drawing Title WAREHOUSE 5 FLOOR PLAN