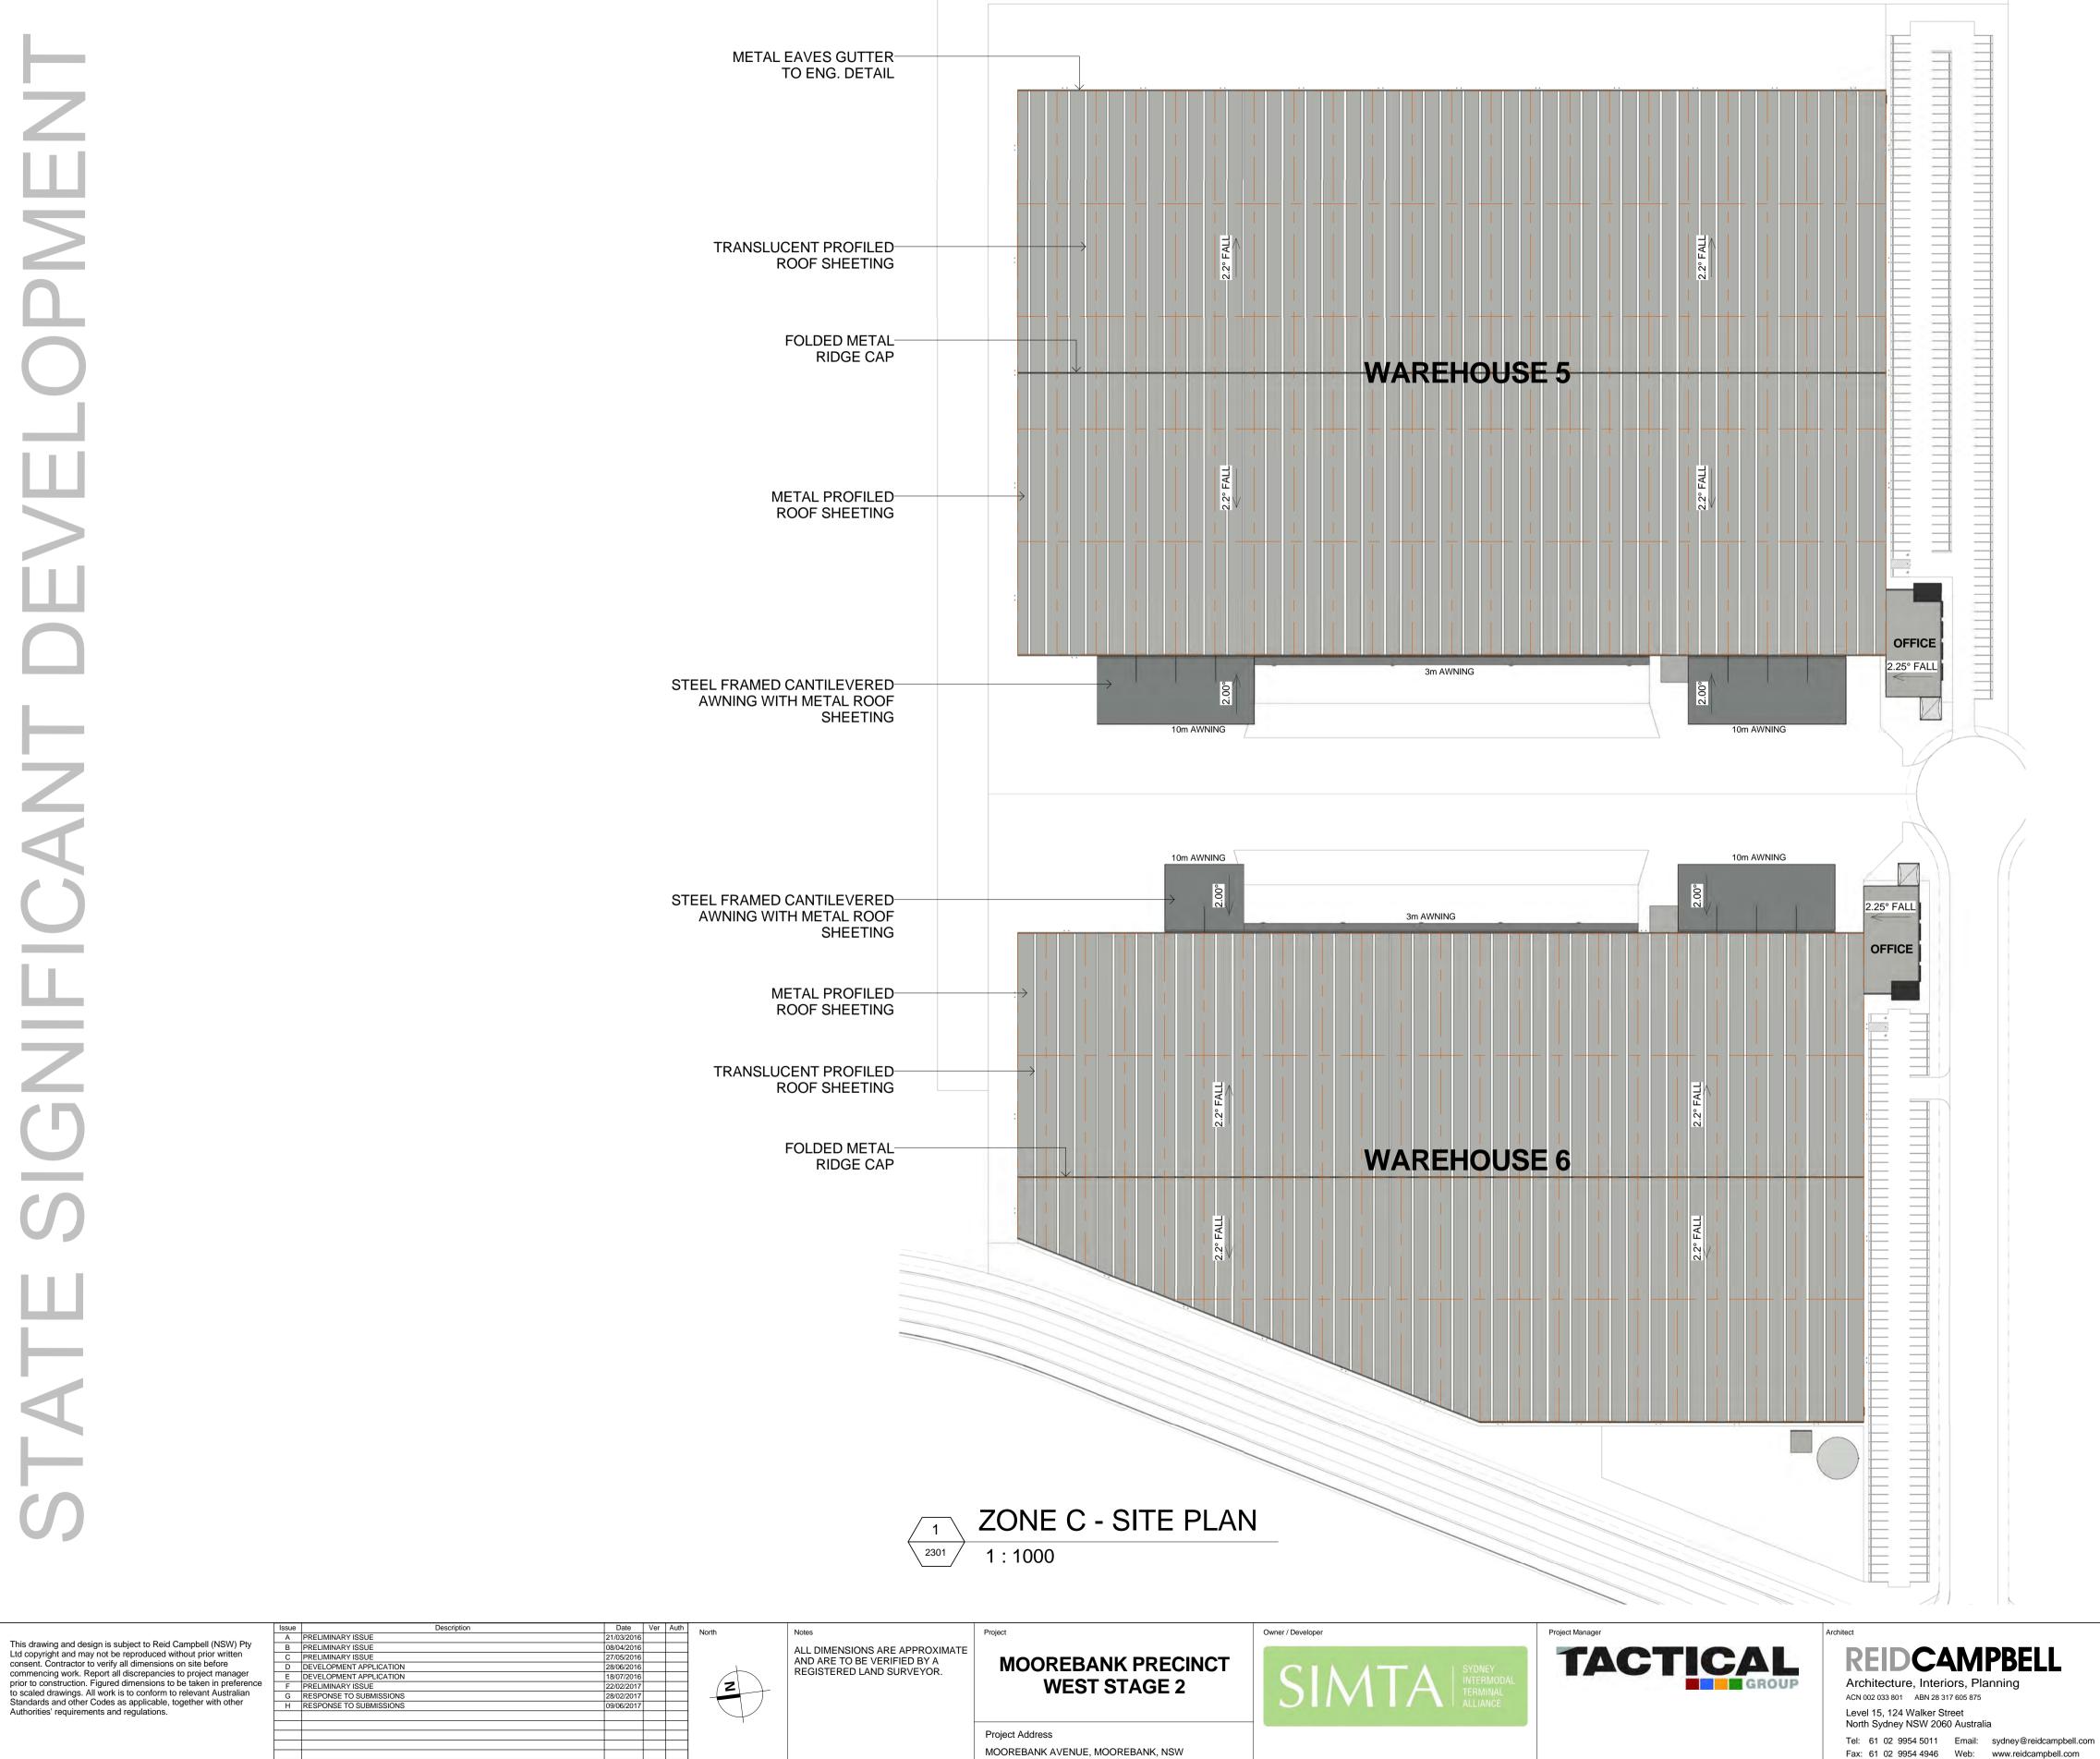

### **AREA C SITE PLAN**



MOOREBANK AVENUE, MOOREBANK, NSW

### LEGEND: MOOREBANK PRECINCT WEST SITE BOUNDARY - • -MOOREBANK PRECINCT WEST STAGE 2 OPERATIONAL BOUNDARY (SSD 5067) - - -NOTES: 1. ALL LEVELS AND EXTENTS ARE INDICATIVE & SHOULD BE READ IN CONJUNCTION WITH CIVIL ENG. DWGS FOR FINAL LEVELS OF ALL EARTH WORKS AND EXCAUATION EXCAVATION. 2. ALL SERVICES RELOCATION TO BE CONFIRMED BY ENG. Drawn Checked Print Date Scale @ A1 Drawing Title MF SK 14/06/17 2:14:51 PM As indicated AREA C SITE PLAN Project Number Issue 115123 J Drawing Number 115123\_A\_SSD\_2300

Fax: 61 02 9954 4946 Web: www.reidcampbell.com

### AREA C ROOF PLAN



### Drawing Title AREA C ROOF PLAN



## WAREHOUSE 5 FLOOR PLAN



### WAREHOUSE 5 FLOOR PLAN

1:500 2302

 
 Date
 Ver
 Auth

 08/04/2016
 27/05/2016
 18/07/2016
 22/02/2017
 22/02/2017
 28/02/2017
 28/02/2017
 28/02/2017
 28/02/2017
 28/02/2017
 28/02/2017
 28/02/2017
 28/02/2017
 28/02/2017
 28/02/2017
 28/02/2017
 28/02/2017
 28/02/2017
 28/02/2017
 28/02/2017
 28/02/2017
 28/02/2017
 28/02/2017
 28/02/2017
 28/02/2017
 28/02/2017
 28/02/2017
 28/02/2017
 28/02/2017
 28/02/2017
 28/02/2017
 28/02/2017
 28/02/2017
 28/02/2017
 28/02/2017
 28/02/2017
 28/02/2017
 28/02/2017
 28/02/2017
 28/02/2017
 28/02/2017
 28/02/2017
 28/02/2017
 28/02/2017
 28/02/2017
 28/02/2017
 28/02/2017
 28/02/2017
 28/02/2017
 28/02/2017
 28/02/2017
 28/02/2017
 28/02/2017
 28/02/2017
 28/02/2017
 28/02/2017