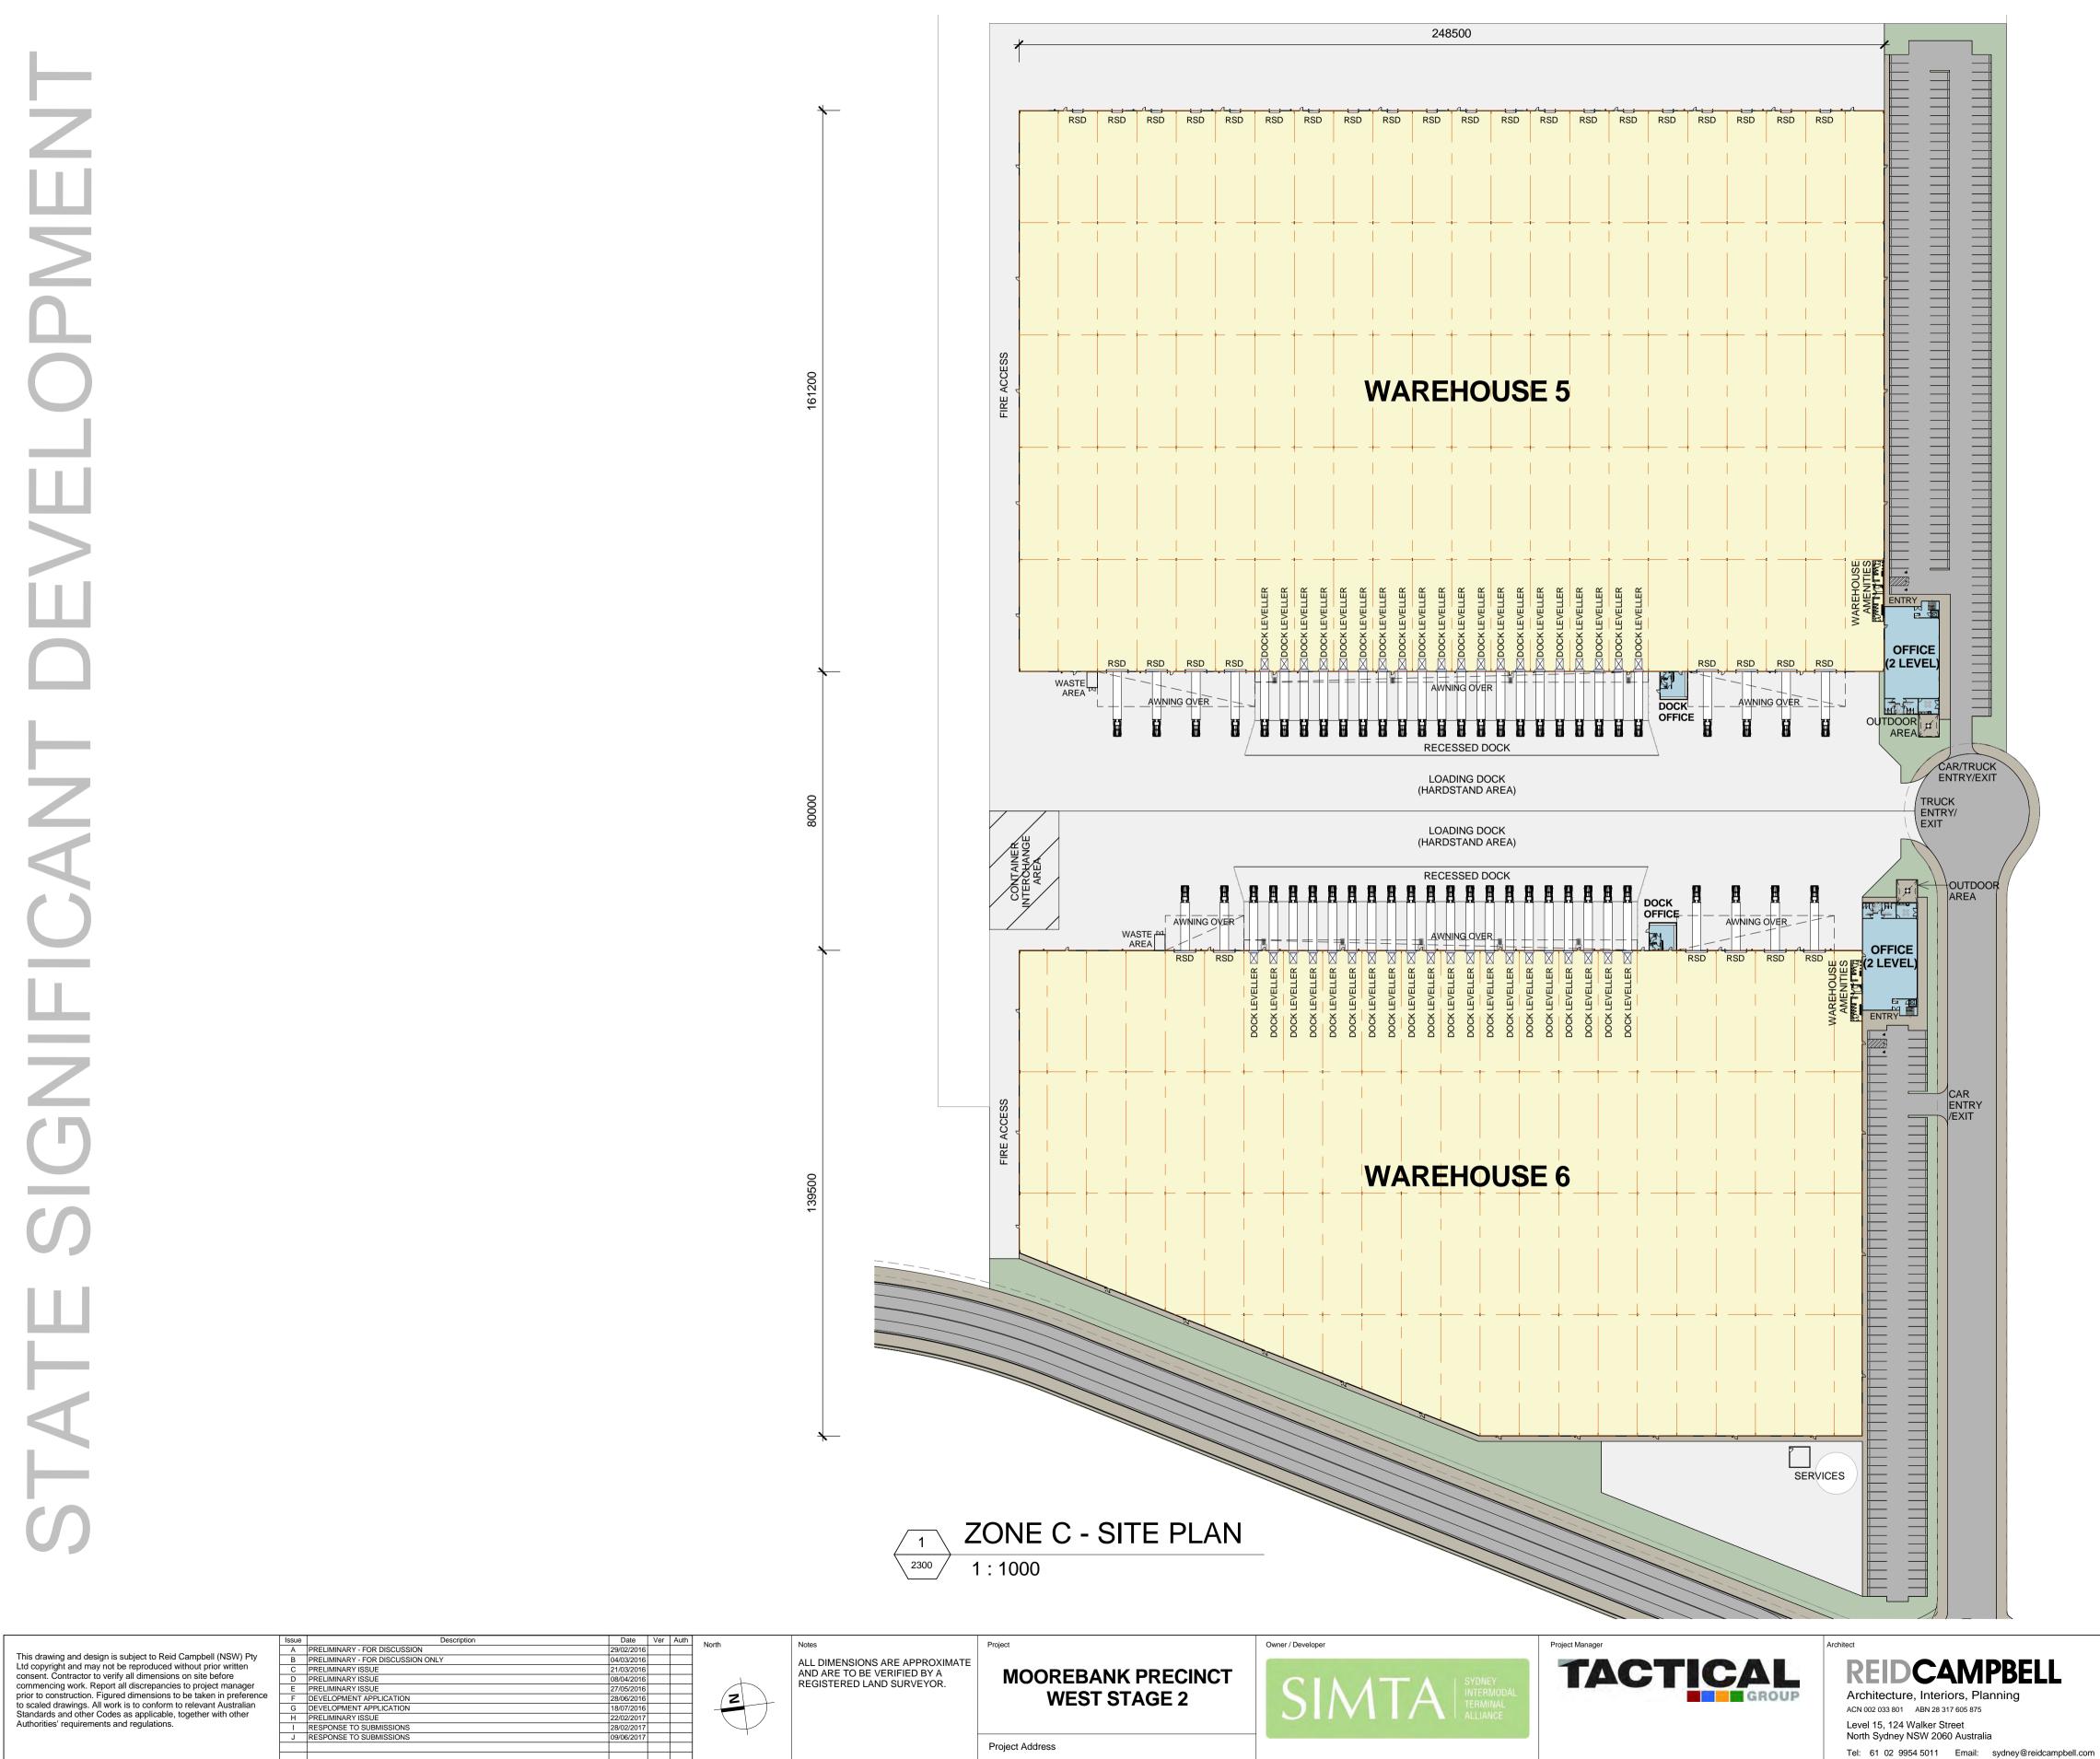

### **AREA C SITE PLAN**

MOOREBANK AVENUE, MOOREBANK, NSW

### LEGEND: MOOREBANK PRECINCT WEST SITE BOUNDARY - • -MOOREBANK PRECINCT WEST STAGE 2 OPERATIONAL BOUNDARY (SSD 5067) - - -NOTES: 1. ALL LEVELS AND EXTENTS ARE INDICATIVE & SHOULD BE READ IN CONJUNCTION WITH CIVIL ENG. DWGS FOR FINAL LEVELS OF ALL EARTH WORKS AND EXCAUATION EXCAVATION. 2. ALL SERVICES RELOCATION TO BE CONFIRMED BY ENG. Drawn Checked Print Date Scale @ A1 Drawing Title MF SK 14/06/17 2:14:51 PM As indicated AREA C SITE PLAN Project Number Issue 115123 J Drawing Number 115123\_A\_SSD\_2300