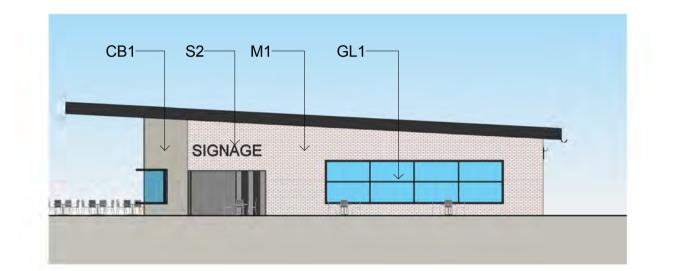

# WAREHOUSE 5 EXTERNAL FINISHES

| This drawing and design is subject to Reid Campbell (NSW) Pty                                                                            |
|------------------------------------------------------------------------------------------------------------------------------------------|
| Ltd copyright and may not be reproduced without prior written                                                                            |
| consent. Contractor to verify all dimensions on site before                                                                              |
| commencing work. Report all discrepancies to project manager                                                                             |
| prior to construction. Figured dimensions to be taken in preference<br>to scaled drawings. All work is to conform to relevant Australian |
| Standards and other Codes as applicable, together with other                                                                             |
| Authorities' requirements and regulations.                                                                                               |

SCHEME

| Issue | Description             | Date       | Ver | Auth | North       | Notes                          |
|-------|-------------------------|------------|-----|------|-------------|--------------------------------|
| А     | PRELIMINARY ISSUE       | 08/04/2016 |     |      | Noral       | Notes                          |
| В     | PRELIMINARY ISSUE       | 27/05/2016 |     |      |             | ALL DIMENSIONS ARE APPROXIMATE |
| С     | DEVELOPMENT APPLICATION | 18/07/2016 |     |      |             | AND ARE TO BE VERIFIED BY A    |
| D     | PRELIMINARY ISSUE       | 22/02/2017 |     |      |             | -                              |
| Е     | RESPONSE TO SUBMISSIONS | 28/02/2017 |     |      |             | REGISTERED LAND SURVEYOR.      |
|       |                         |            |     |      | <b>NI/A</b> |                                |
|       |                         |            |     |      | N/A         |                                |
|       |                         |            |     |      |             |                                |
|       |                         |            |     |      |             |                                |
|       |                         |            |     |      |             | -                              |
|       |                         |            |     |      |             |                                |
|       |                         |            |     |      |             |                                |
|       |                         |            |     |      |             |                                |
|       |                         |            |     |      |             |                                |

### Drawing Title WAREHOUSE 5 EXTERNAL FINISHES

TENANT SIGNAGE

WAREHOUSE ID NUMBER

PANEL WITH METAL CLADDING FIXED TO STRUCTURAL STEEL