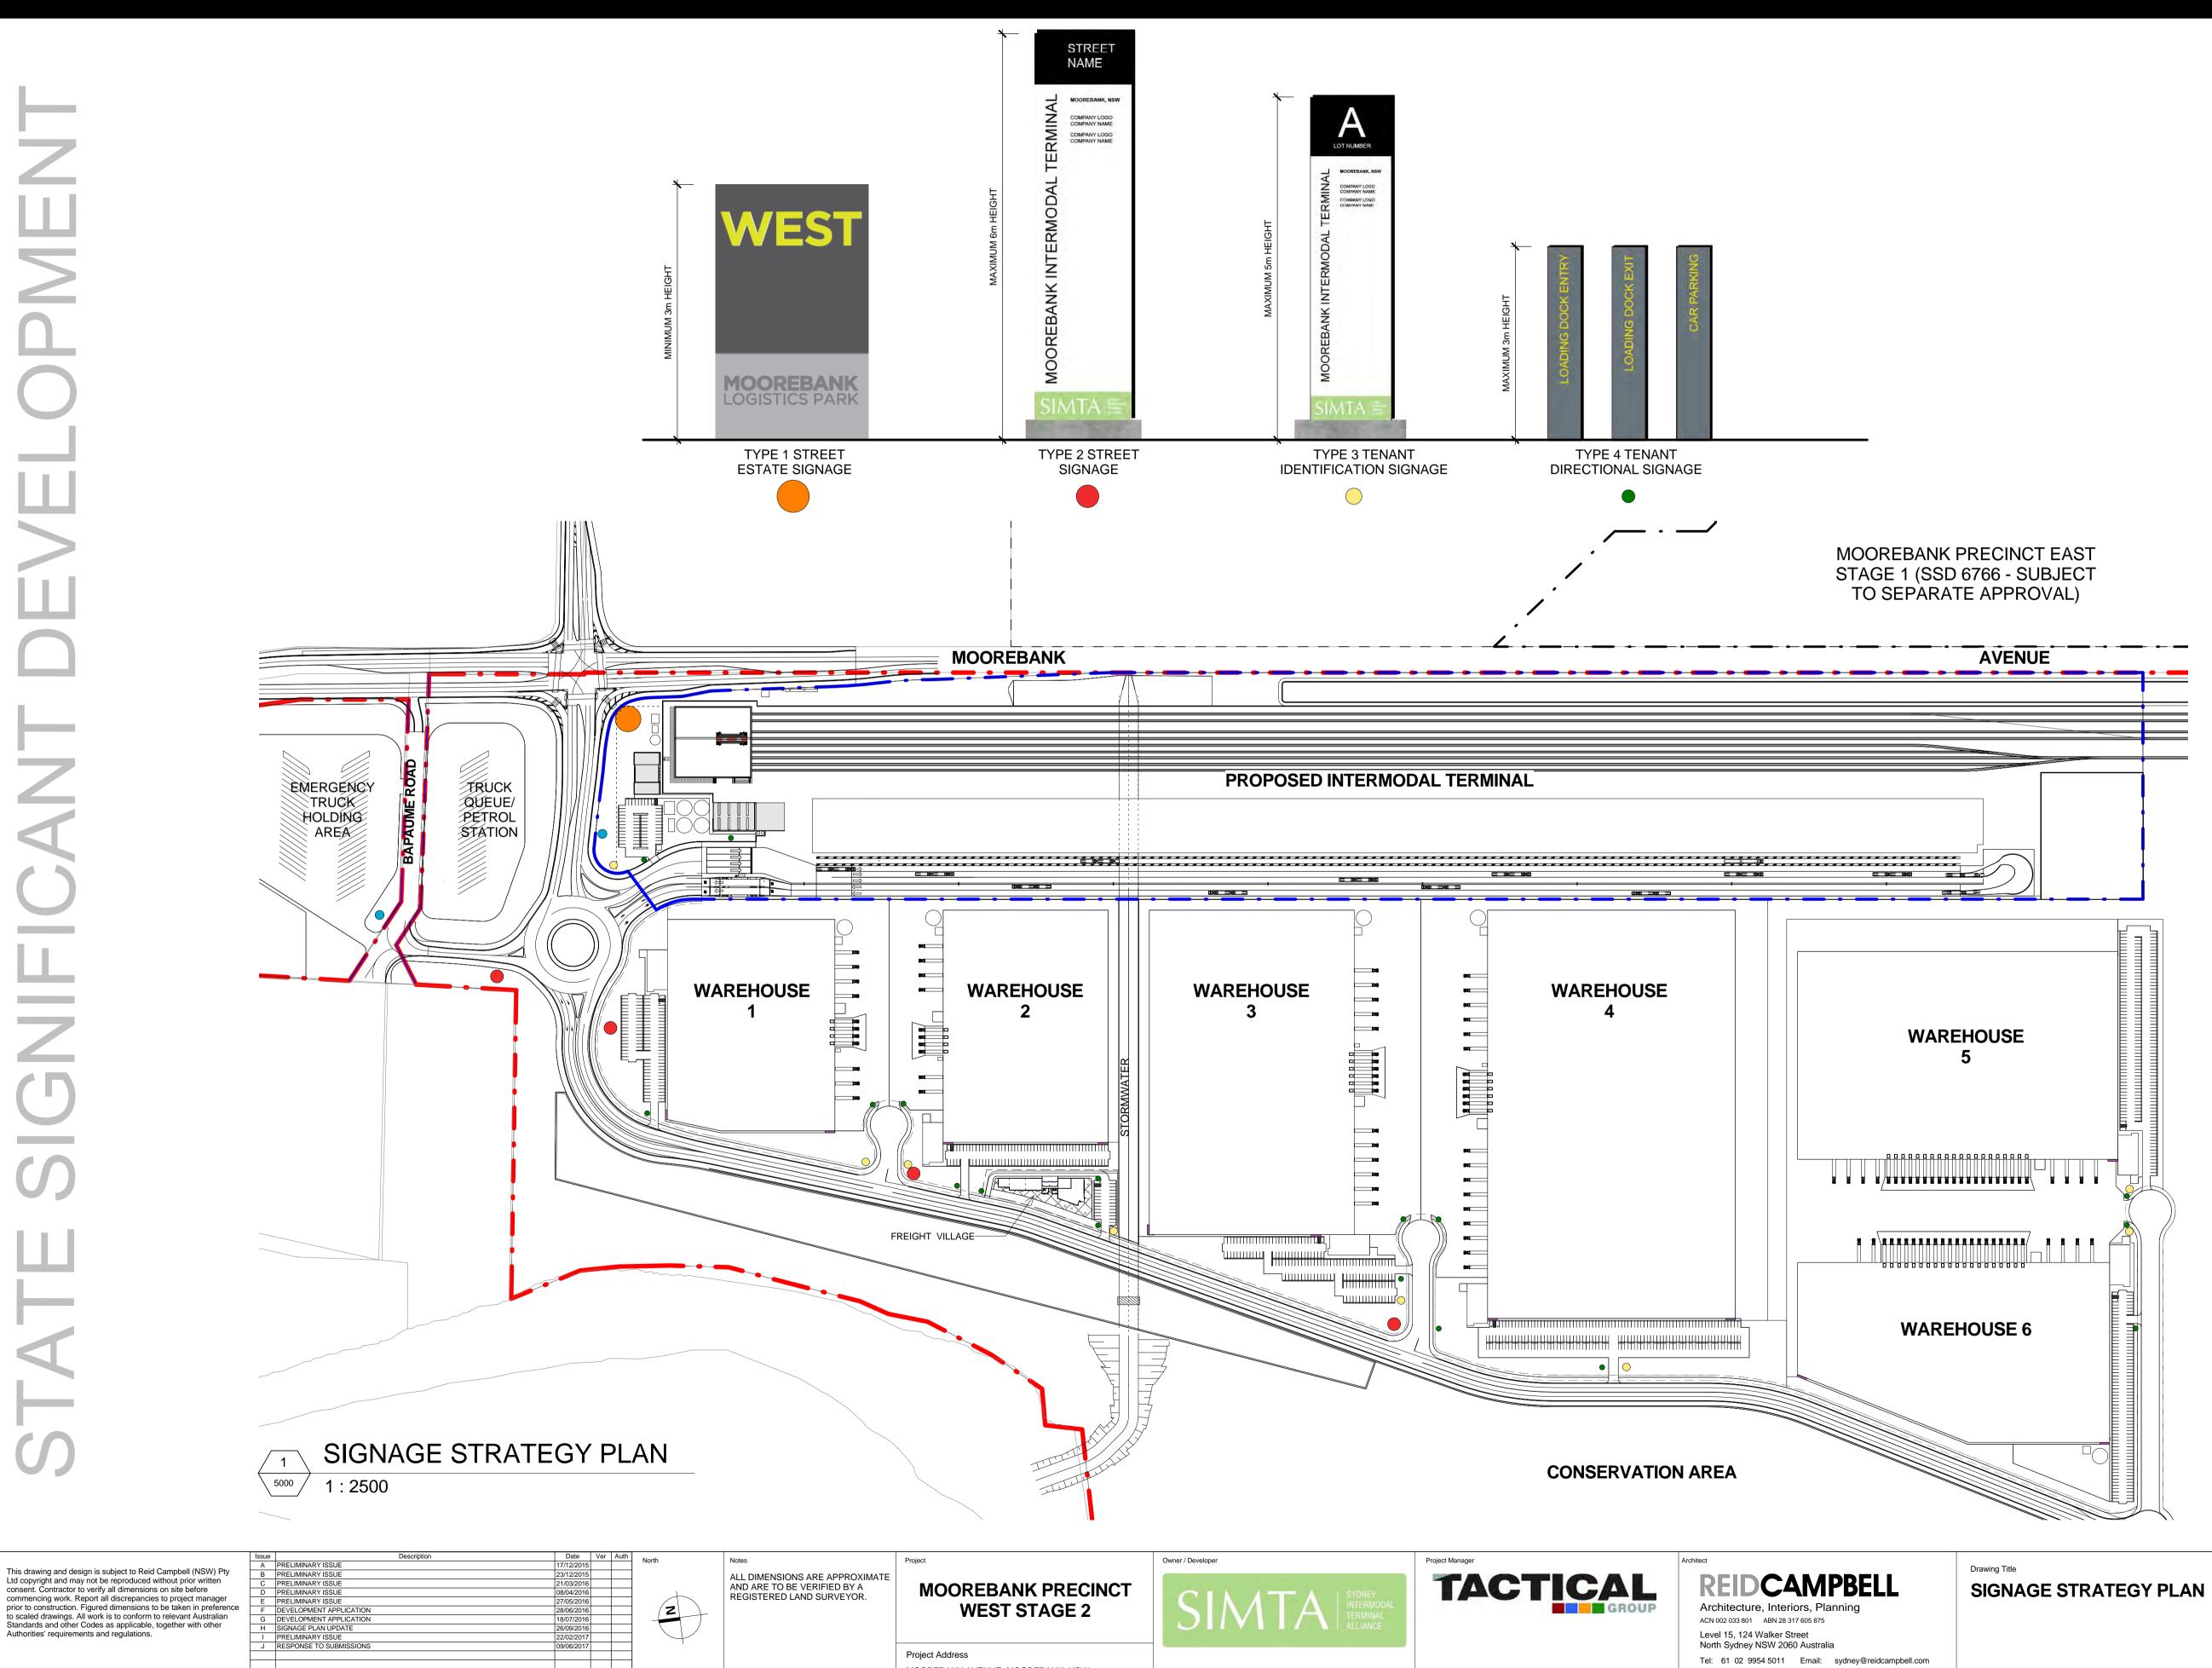

|       |                         |            |     |      | ]     |       | NOODED     |
|                                                                                                                                                                                                                                                                                                                                                                                                                                                                                                                         |       |                         |            |     |      |       |       | MOOREBA    |









## SIGNAGE STRATEGY PLAN



This drawing and design is subject to Reid Campbell (NSW) Pty Ltd copyright and may not be reproduced without prior written to scaled drawings. All work is to conform to relevant Australian Standards and other Codes as applicable, together with other Authorities' requirements and regulations.

Project Address MOOREBANK AVENUE, MOOREBANK, NSW

North Sydney NSW 2060 Australia Tel: 61 02 9954 5011 Email: sydney@reidcampbell.com Fax: 61 02 9954 4946 Web: www.reidcampbell.com

### **TYPE 2 STREET** SIGNAGE TYPE 3 TENANT IDENTIFICATION SIGNAGE $\bigcirc$ **TYPE 4 DIRECTION** SIGNAGE TYPE 5 CORPORATE SIGNAGE **TYPE 6 VARIABLE** SIGNAGE PANEL NOTES: 1. ALL LEVELS AND EXTENTS ARE INDICATIVE & SHOULD BE READ IN CONJUNCTION WITH CIVIL ENG. DWGS FOR FINAL LEVELS OF ALL EARTH WORKS AND EXCAVATION. 2.