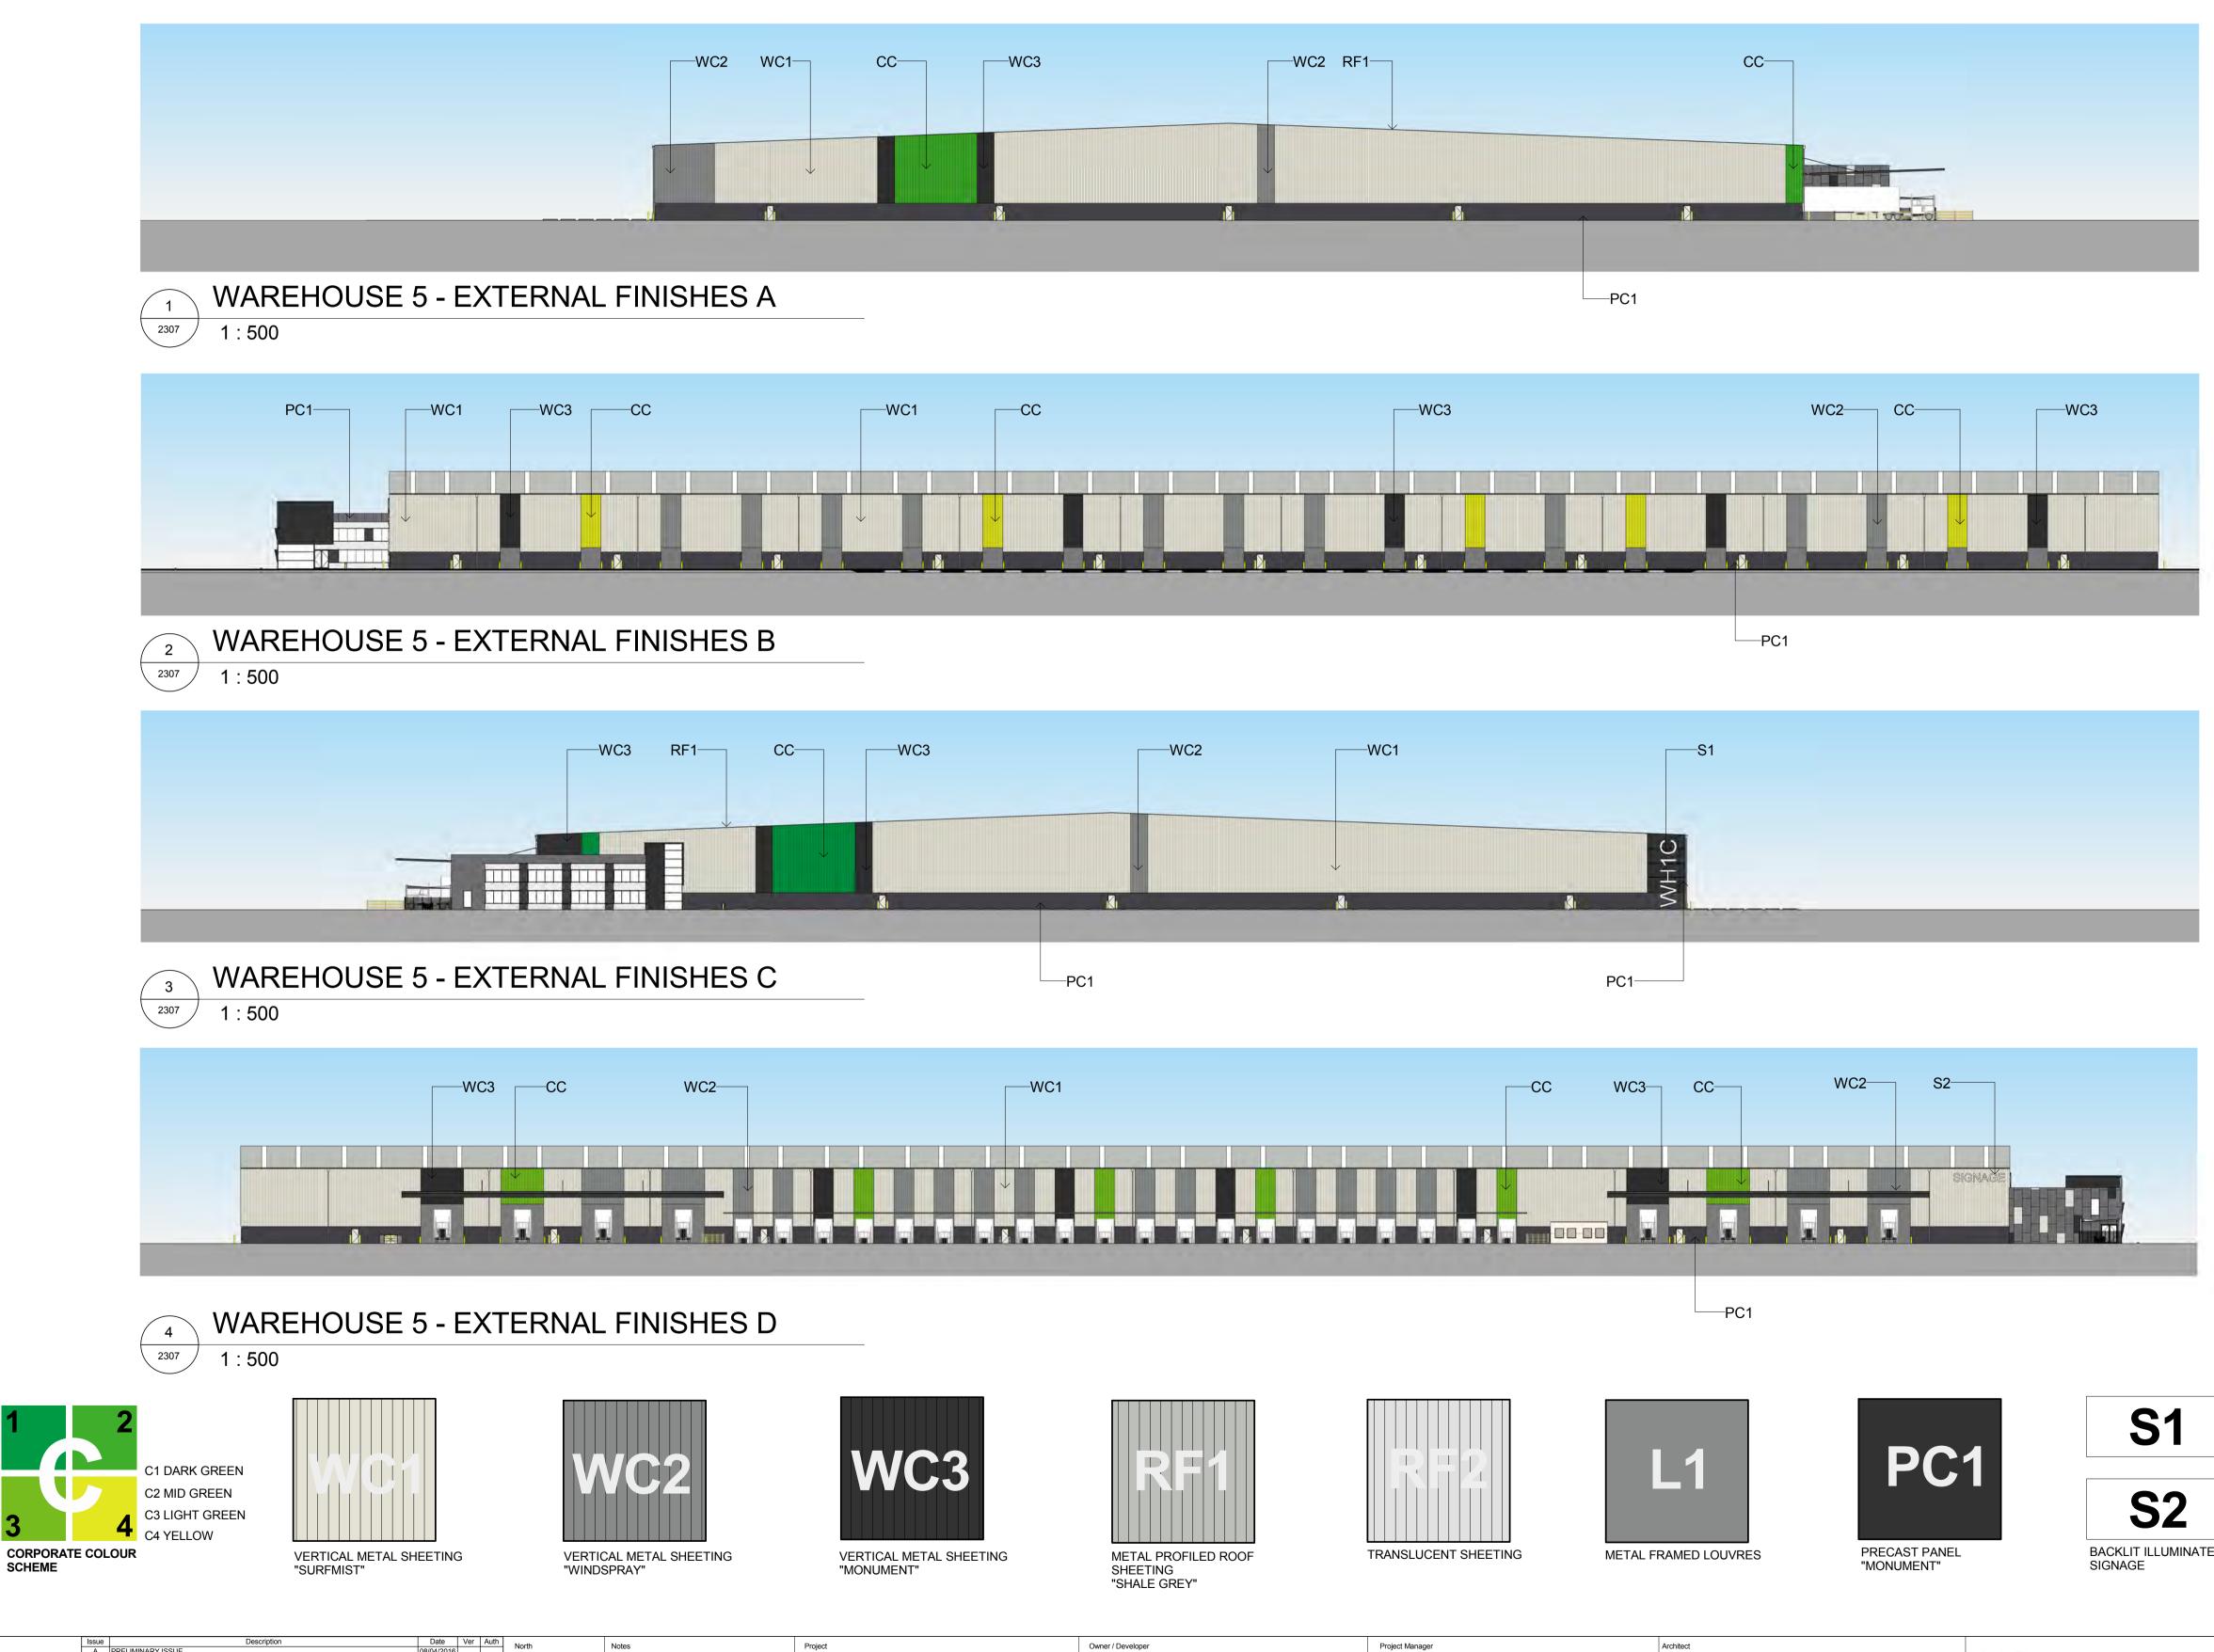

# WAREHOUSE 5 EXTERNAL FINISHES

| This drawing and design is subject to Reid Campbell (NSW) Pty                                                                            |
|------------------------------------------------------------------------------------------------------------------------------------------|
| Ltd copyright and may not be reproduced without prior written                                                                            |
| consent. Contractor to verify all dimensions on site before                                                                              |
| commencing work. Report all discrepancies to project manager                                                                             |
| prior to construction. Figured dimensions to be taken in preference<br>to scaled drawings. All work is to conform to relevant Australian |
| Standards and other Codes as applicable, together with other                                                                             |
| Authorities' requirements and regulations.                                                                                               |

SCHEME

| Issue | Description             | Date       | Ver | Auth | North       | Notes                          |
|-------|-------------------------|------------|-----|------|-------------|--------------------------------|
| А     | PRELIMINARY ISSUE       | 08/04/2016 |     |      | Noral       | Notes                          |
| В     | PRELIMINARY ISSUE       | 27/05/2016 |     |      |             | ALL DIMENSIONS ARE APPROXIMATE |
| С     | DEVELOPMENT APPLICATION | 18/07/2016 |     |      |             | AND ARE TO BE VERIFIED BY A    |
| D     | PRELIMINARY ISSUE       | 22/02/2017 |     |      |             | -                              |
| Е     | RESPONSE TO SUBMISSIONS | 28/02/2017 |     |      |             | REGISTERED LAND SURVEYOR.      |
|       |                         |            |     |      | <b>NI/A</b> |                                |
|       |                         |            |     |      | N/A         |                                |
|       |                         |            |     |      |             |                                |
|       |                         |            |     |      |             |                                |
|       |                         |            |     |      |             | -                              |
|       |                         |            |     |      |             |                                |
|       |                         |            |     |      |             |                                |
|       |                         |            |     |      |             |                                |
|       |                         |            |     |      |             |                                |

### Drawing Title WAREHOUSE 5 EXTERNAL FINISHES

TENANT SIGNAGE

WAREHOUSE ID NUMBER