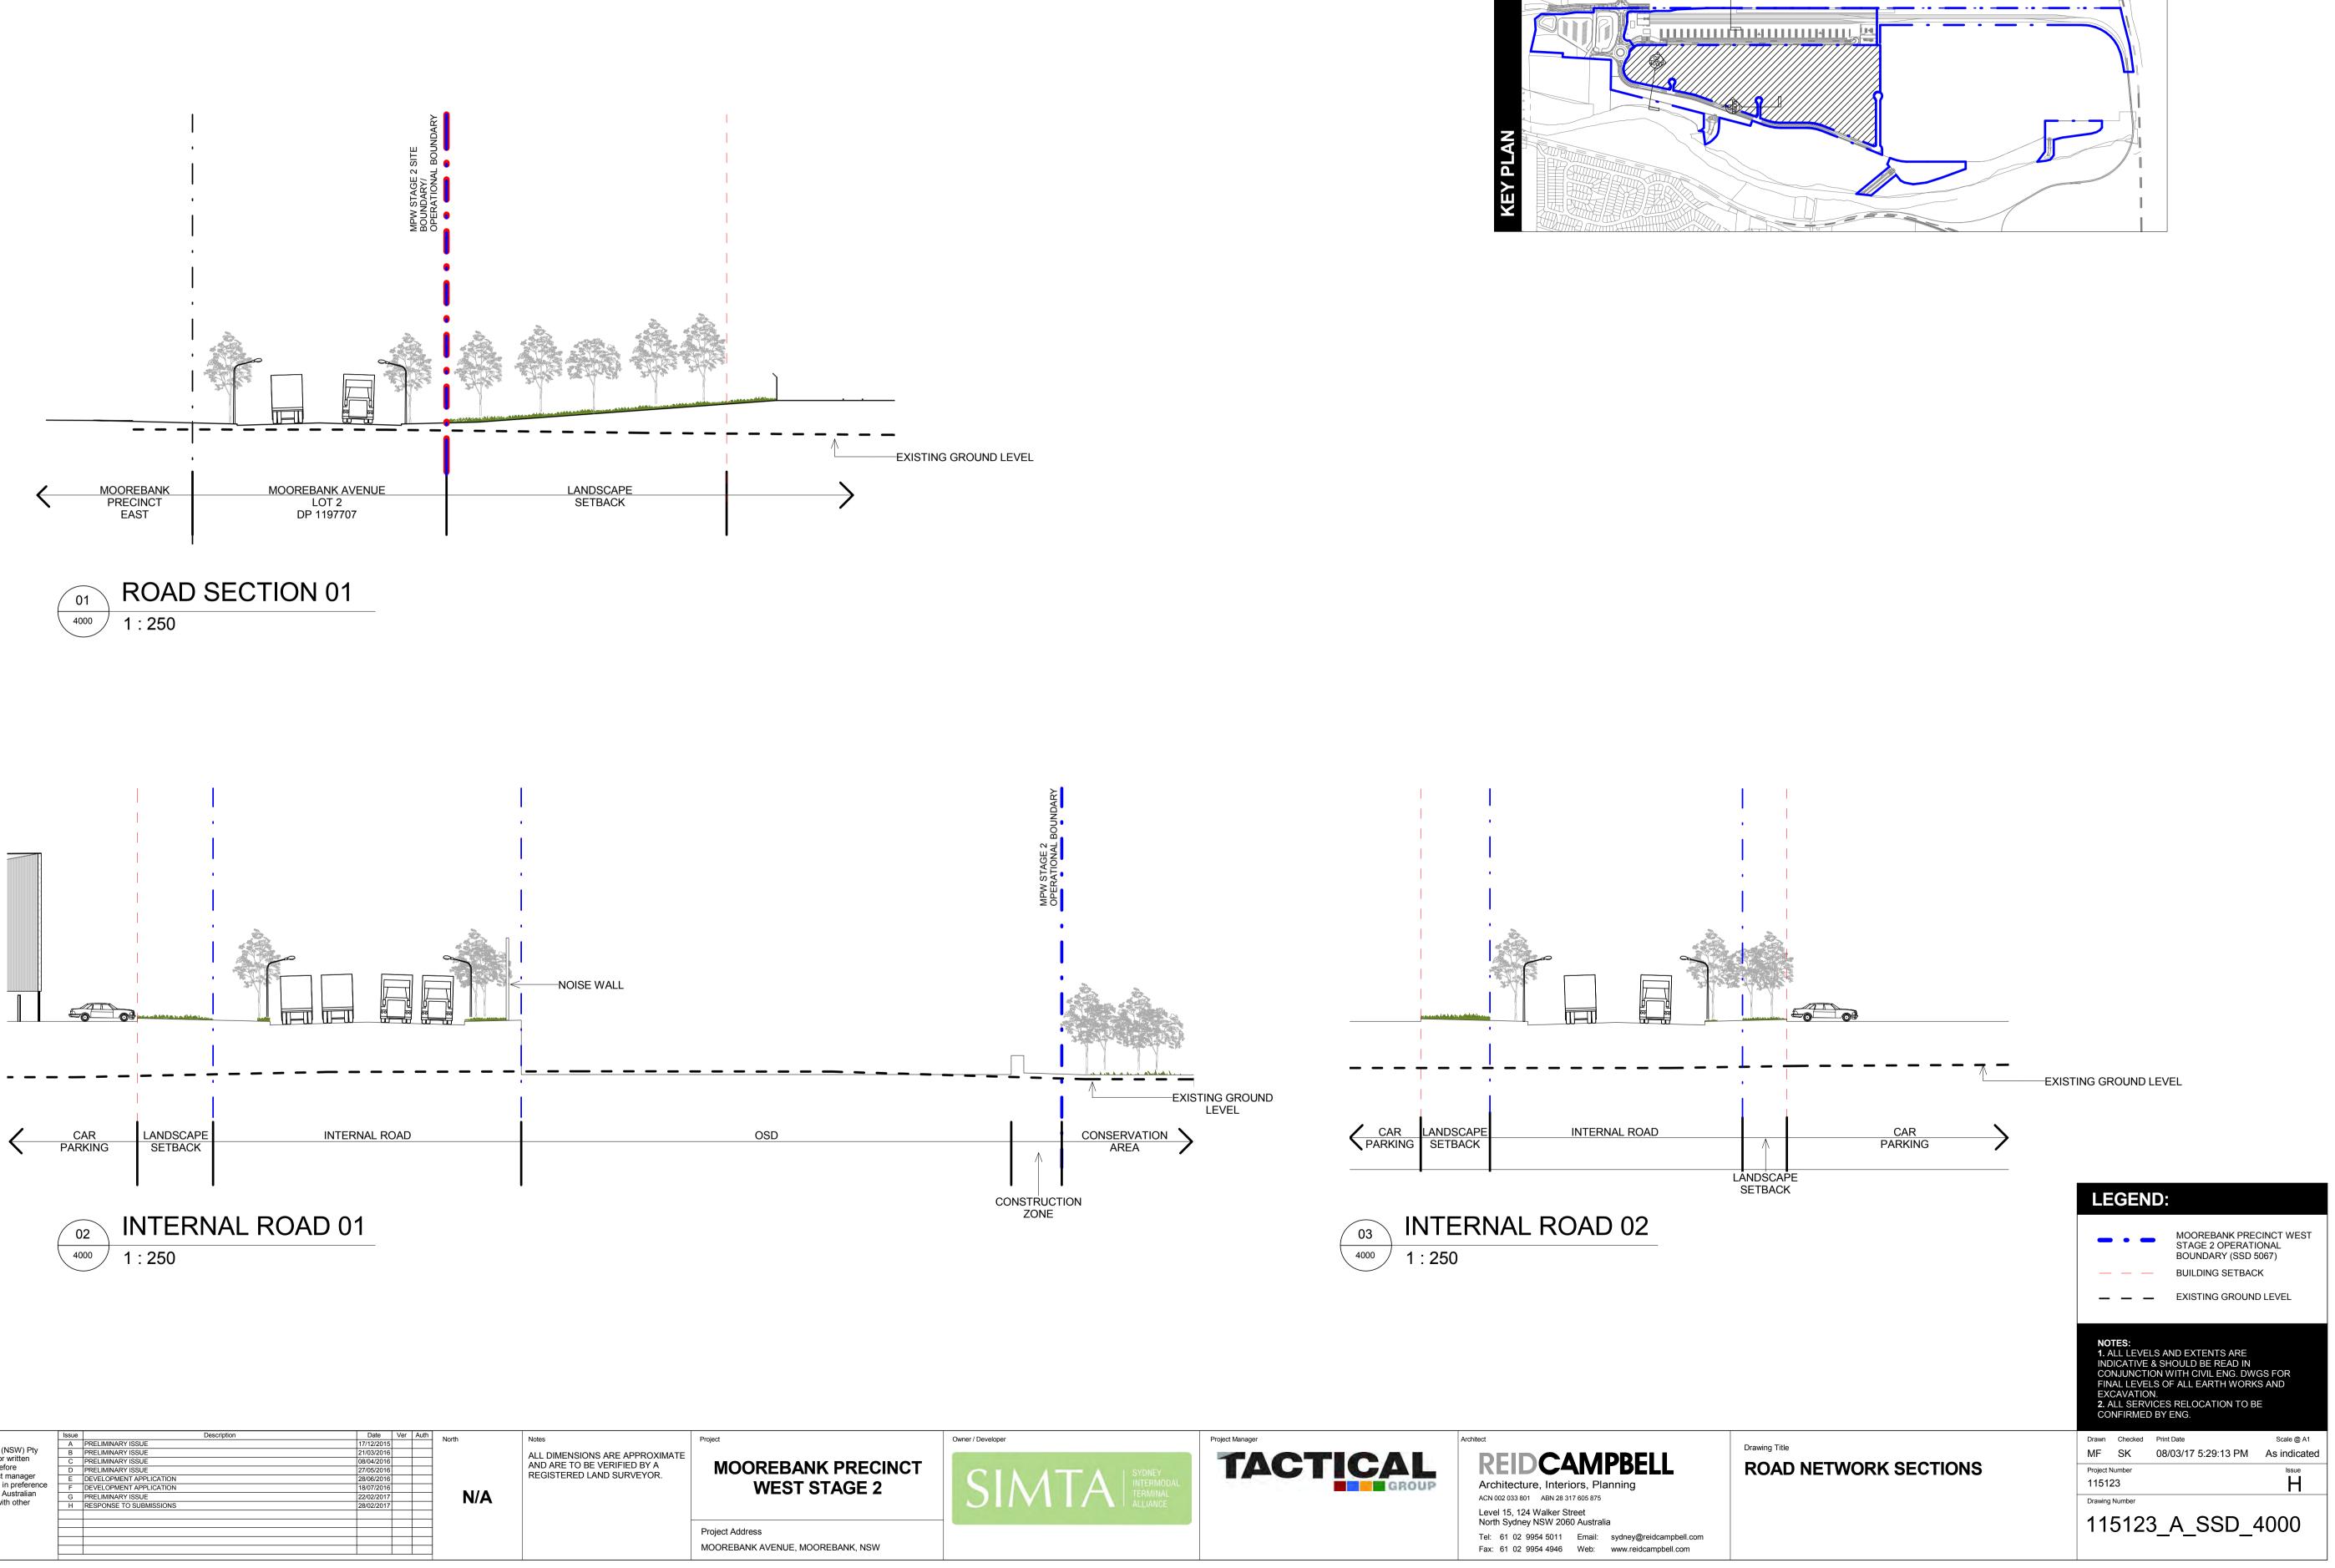

### LEGEND: MOOREBANK PRECINCT WEST SITE BOUNDARY - • -MOOREBANK PRECINCT WEST STAGE 2 OPERATIONAL BOUNDARY (SSD 5067) - - -NOTES: 1. ALL LEVELS AND EXTENTS ARE INDICATIVE & SHOULD BE READ IN CONJUNCTION WITH CIVIL ENG. DWGS FOR FINAL LEVELS OF ALL EARTH WORKS AND EXCAUATION EXCAVATION. 2. ALL SERVICES RELOCATION TO BE CONFIRMED BY ENG. Drawn Checked Print Date Scale @ A1 Drawing Title MF SK 14/06/17 2:14:51 PM As indicated AREA C SITE PLAN Project Number Issue 115123 J Drawing Number 115123\_A\_SSD\_2300