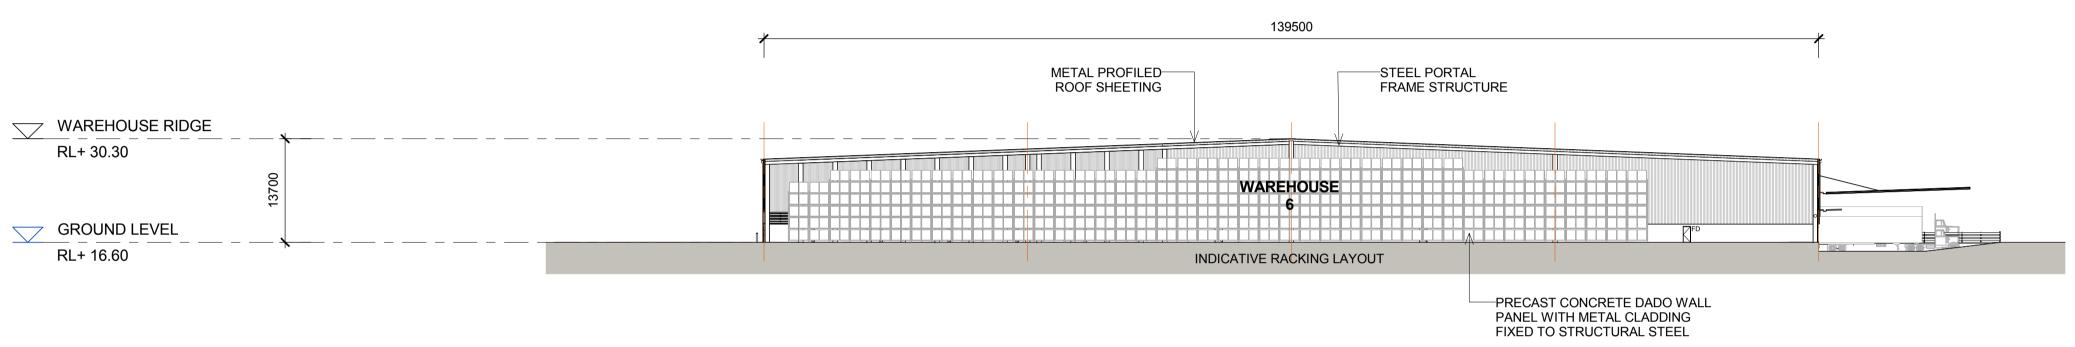

# WAREHOUSE 6 SECTIONS

PRECAST CONCRETE DADO WALL PANEL— WITH METAL CLADDING FIXED TO STRUCTURAL STEEL