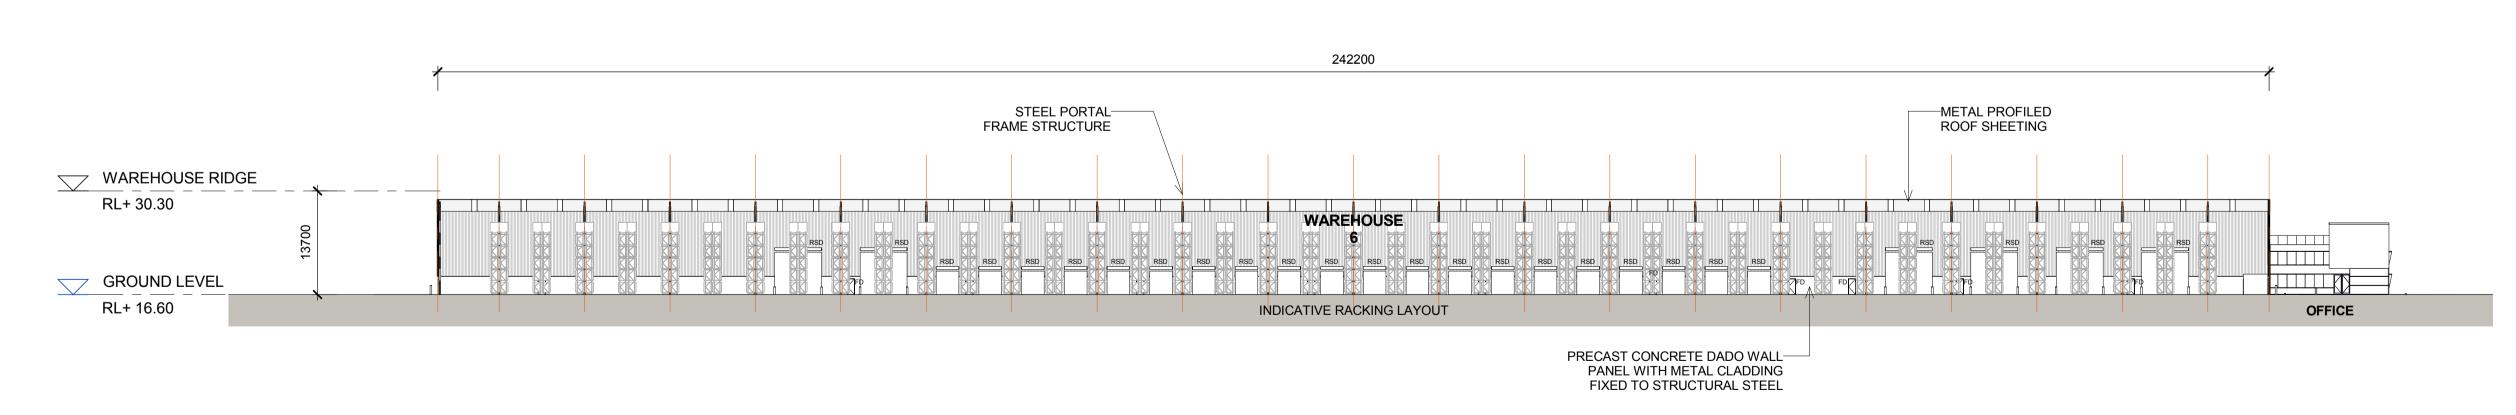

| 3 A SSD 2                                                                                                                              | 2200         |
| 1 1                                    |                                                        | J_A_00D_/                                                                                                                              | 2003         |
|                                        |                                                        |                                                                                                                                        |              |

FIRE DOOR

ROLLER SHUTTER DOOR

LEGEND:

FD

RSD

# WAREHOUSE 6 SECTIONS



### 1 WAREHOUSE 6 - SECTION 1 2310 1 : 500



2 WAREHOUSE 6 - SECTION 2 2310 1 : 500

|                                                                                                                                                                                                                                                                                                                                                                                                                                                                                                                        | Issue | Description             | Date       | Ver | Auth | North  | Notes                          | Project     |
|--------------------------------------------------------------------------------------------------------------------------------------