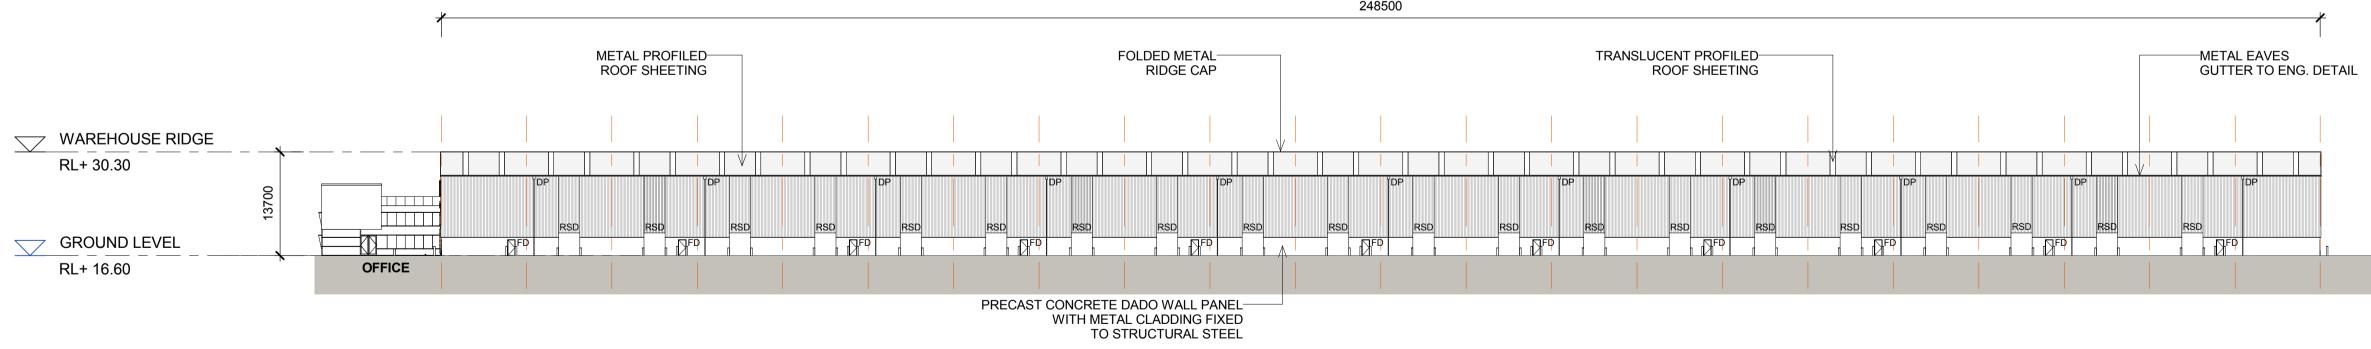

|                                                                                                                                       |              |  |  |  |  |
| Drawing                        | Number                                                  |                                                                                                                                       |              |  |  |  |  |
| 11                             | 5123                                                    | B_A_SSD_2                                                                                                                             | 2303         |  |  |  |  |

LEGEND:

Drawing Title WAREHOUSE 6 FLOOR PLAN

## WAREHOUSE 5 ELEVATIONS 1





WAREHOUSE 5 - EAST ELEVATION 2
2304 1:500

|                                                                                                                                          | Issue | Description             | Date       | Ver | Auth | North | Notes                                                                                      | Project     |
|------------------------------------------------------------------------------------------------------------------------------------------|-------|-------------------------|------------|-----|------|-------|--------------------------------------------------------------------------------------------|-------------|
|