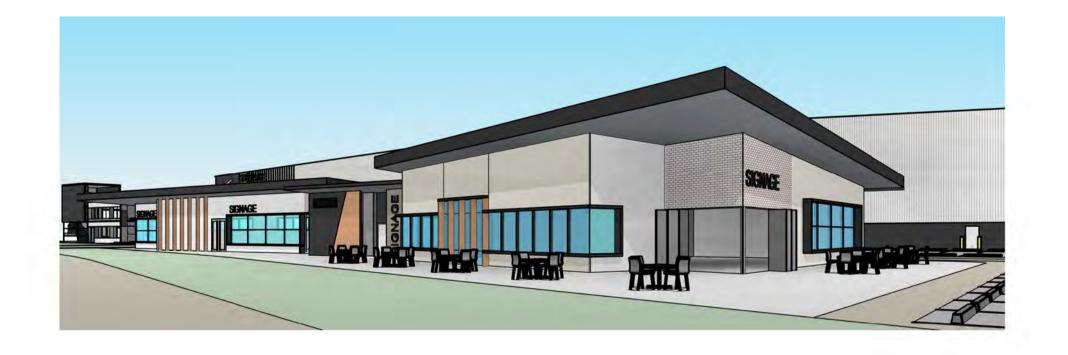

# WAREHOUSE 5 EXTERNAL FINISHES

| This drawing and design is subject to Reid Campbell (NSW) Pty                                                                            |
|------------------------------------------------------------------------------------------------------------------------------------------|
| Ltd copyright and may not be reproduced without prior written                                                                            |
| consent. Contractor to verify all dimensions on site before                                                                              |
| commencing work. Report all discrepancies to project manager                                                                             |
| prior to construction. Figured dimensions to be taken in preference<br>to scaled drawings. All work is to conform to relevant Australian |
| Standards and other Codes as applicable, together with other                                                                             |
| Authorities' requirements and regulations.                                                                                               |

SCHEME

| Issue | Description             | Date       | Ver | Auth | North       | Notes                          |
|-------|-------------------------|------------|-----|------|-------------|--------------------------------|
| А     | PRELIMINARY ISSUE       | 08/04/2016 |     |      | Noral       | Notes                          |
| В     | PRELIMINARY ISSUE       | 27/05/2016 |     |      |             | ALL DIMENSIONS ARE APPROXIMATE |
| С     | DEVELOPMENT APPLICATION | 18/07/2016 |     |      |             | AND ARE TO BE VERIFIED BY A    |
| D     | PRELIMINARY ISSUE       | 22/02/2017 |     |      |             | -                              |
| Е     | RESPONSE TO SUBMISSIONS | 28/02/2017 |     |      |             | REGISTERED LAND SURVEYOR.      |
|       |                         |            |     |      | <b>NI/A</b> |                                |
|       |                         |            |     |      | N/A         |                                |
|       |                         |            |     |      |             |                                |
|       |                         |            |     |      |             |                                |
|       |                         |            |     |      |             | -                              |
|       |                         |            |     |      |             |                                |
|       |                         |            |     |      |             |                                |
|       |                         |            |     |      |             |                                |
|       |                         |            |     |      |             |                                |

### Drawing Title WAREHOUSE 5 EXTERNAL FINISHES

TENANT SIGNAGE

WAREHOUSE ID NUMBER

PRECAST CONCRETE DADO WALL PANEL— WITH METAL CLADDING FIXED TO STRUCTURAL STEEL

PANEL WITH METAL CLADDING FIXED TO STRUCTURAL STEEL

FIRE DOOR

ROLLER SHUTTER DOOR

LEGEND:

FD

RSD