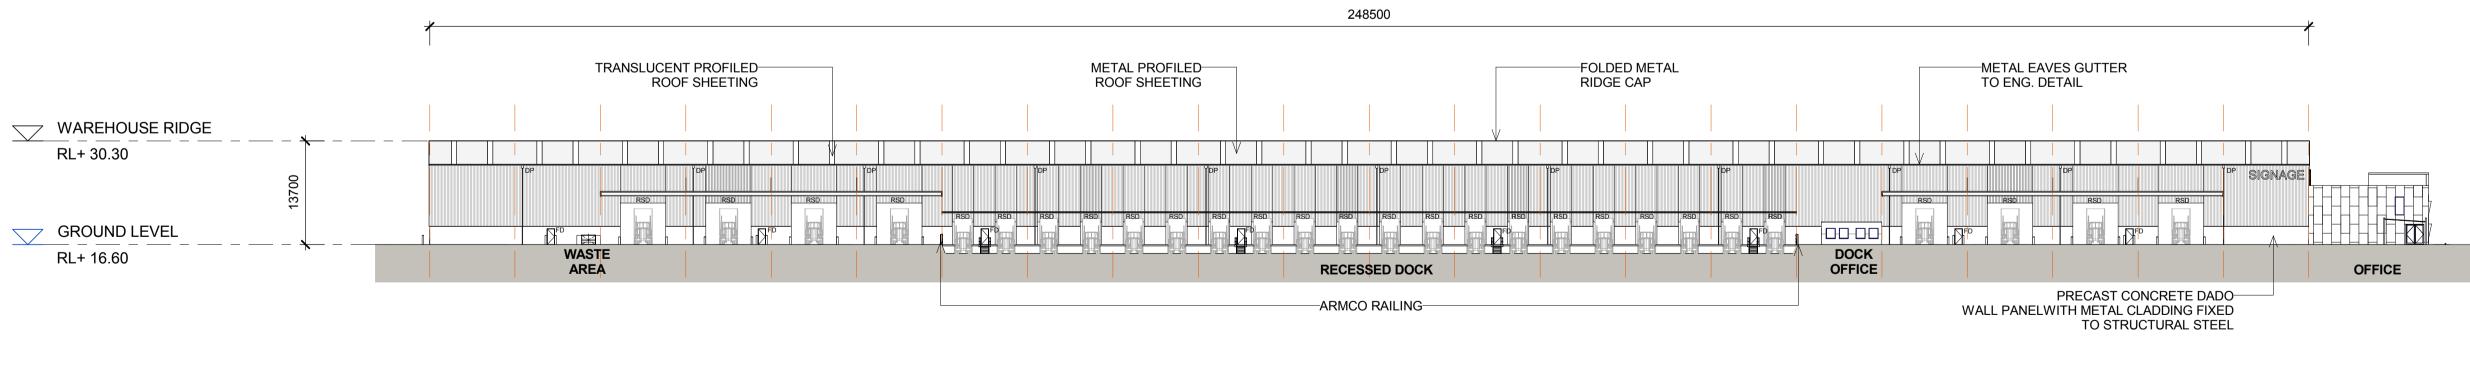

## WAREHOUSE 5 ELEVATIONS 2

( 2

### WAREHOUSE 5 - WEST ELEVATION 2305 1 : 500

|                                                                     | Issue | Description             | Date       | Ver | Auth | North | Notes                          | Project   |
|---------------------------------------------------------------------|-------|-------------------------|------------|-----|------|-------|--------------------------------|-----------|
|                                                                     | A     | PRELIMINARY ISSUE       | 21/03/2016 |     |      | Notur | NOICS                          | Filleci   |
| This drawing and design is subject to Reid Campbell (NSW) Pty       | В     | PRELIMINARY ISSUE       | 08/04/2016 |     |      |       | ALL DIMENSIONS ARE APPROXIMATE |           |
| Ltd copyright and may not be reproduced without prior written       | С     | PRELIMINARY ISSUE       | 27/05/2016 |     |      |       | AND ARE TO BE VERIFIED BY A    | B.4.C     |
| consent. Contractor to verify all dimensions on site before         | D     | DEVELOPMENT APPLICATION | 18/07/2016 |     |      | 1     |                                | MC        |
| commencing work. Report all discrepancies to project manager        | E     | PRELIMINARY ISSUE       | 22/02/2017 |     |      |       | REGISTERED LAND SURVEYOR.      |           |
| prior to construction. Figured dimensions to be taken in preference | F     | RESPONSE TO SUBMISSIONS | 28/02/2017 |     |      |       |                                |           |
| to scaled drawings. All work is to conform to relevant Australian   |       |                         |            |     |      | N/A   |                                |           |
| Standards and other Codes as applicable, together with other        |       |                         |            |     |      |       |                                |           |
| Authorities' requirements and regulations.                          |       |                         |            |     |      |       |                                |           |
|                                                                     |       |                         |            |     |      |       | -                              |           |
|                                                                     |       |                         |            |     |      |       |                                | Project A |
|                                                                     |       |                         |            |     |      |       |                                |           |
|                                                                     |       |                         |            |     |      |       |                                | MOOREE    |

### Drawing Title WAREHOUSE 5 ELEVATIONS 2