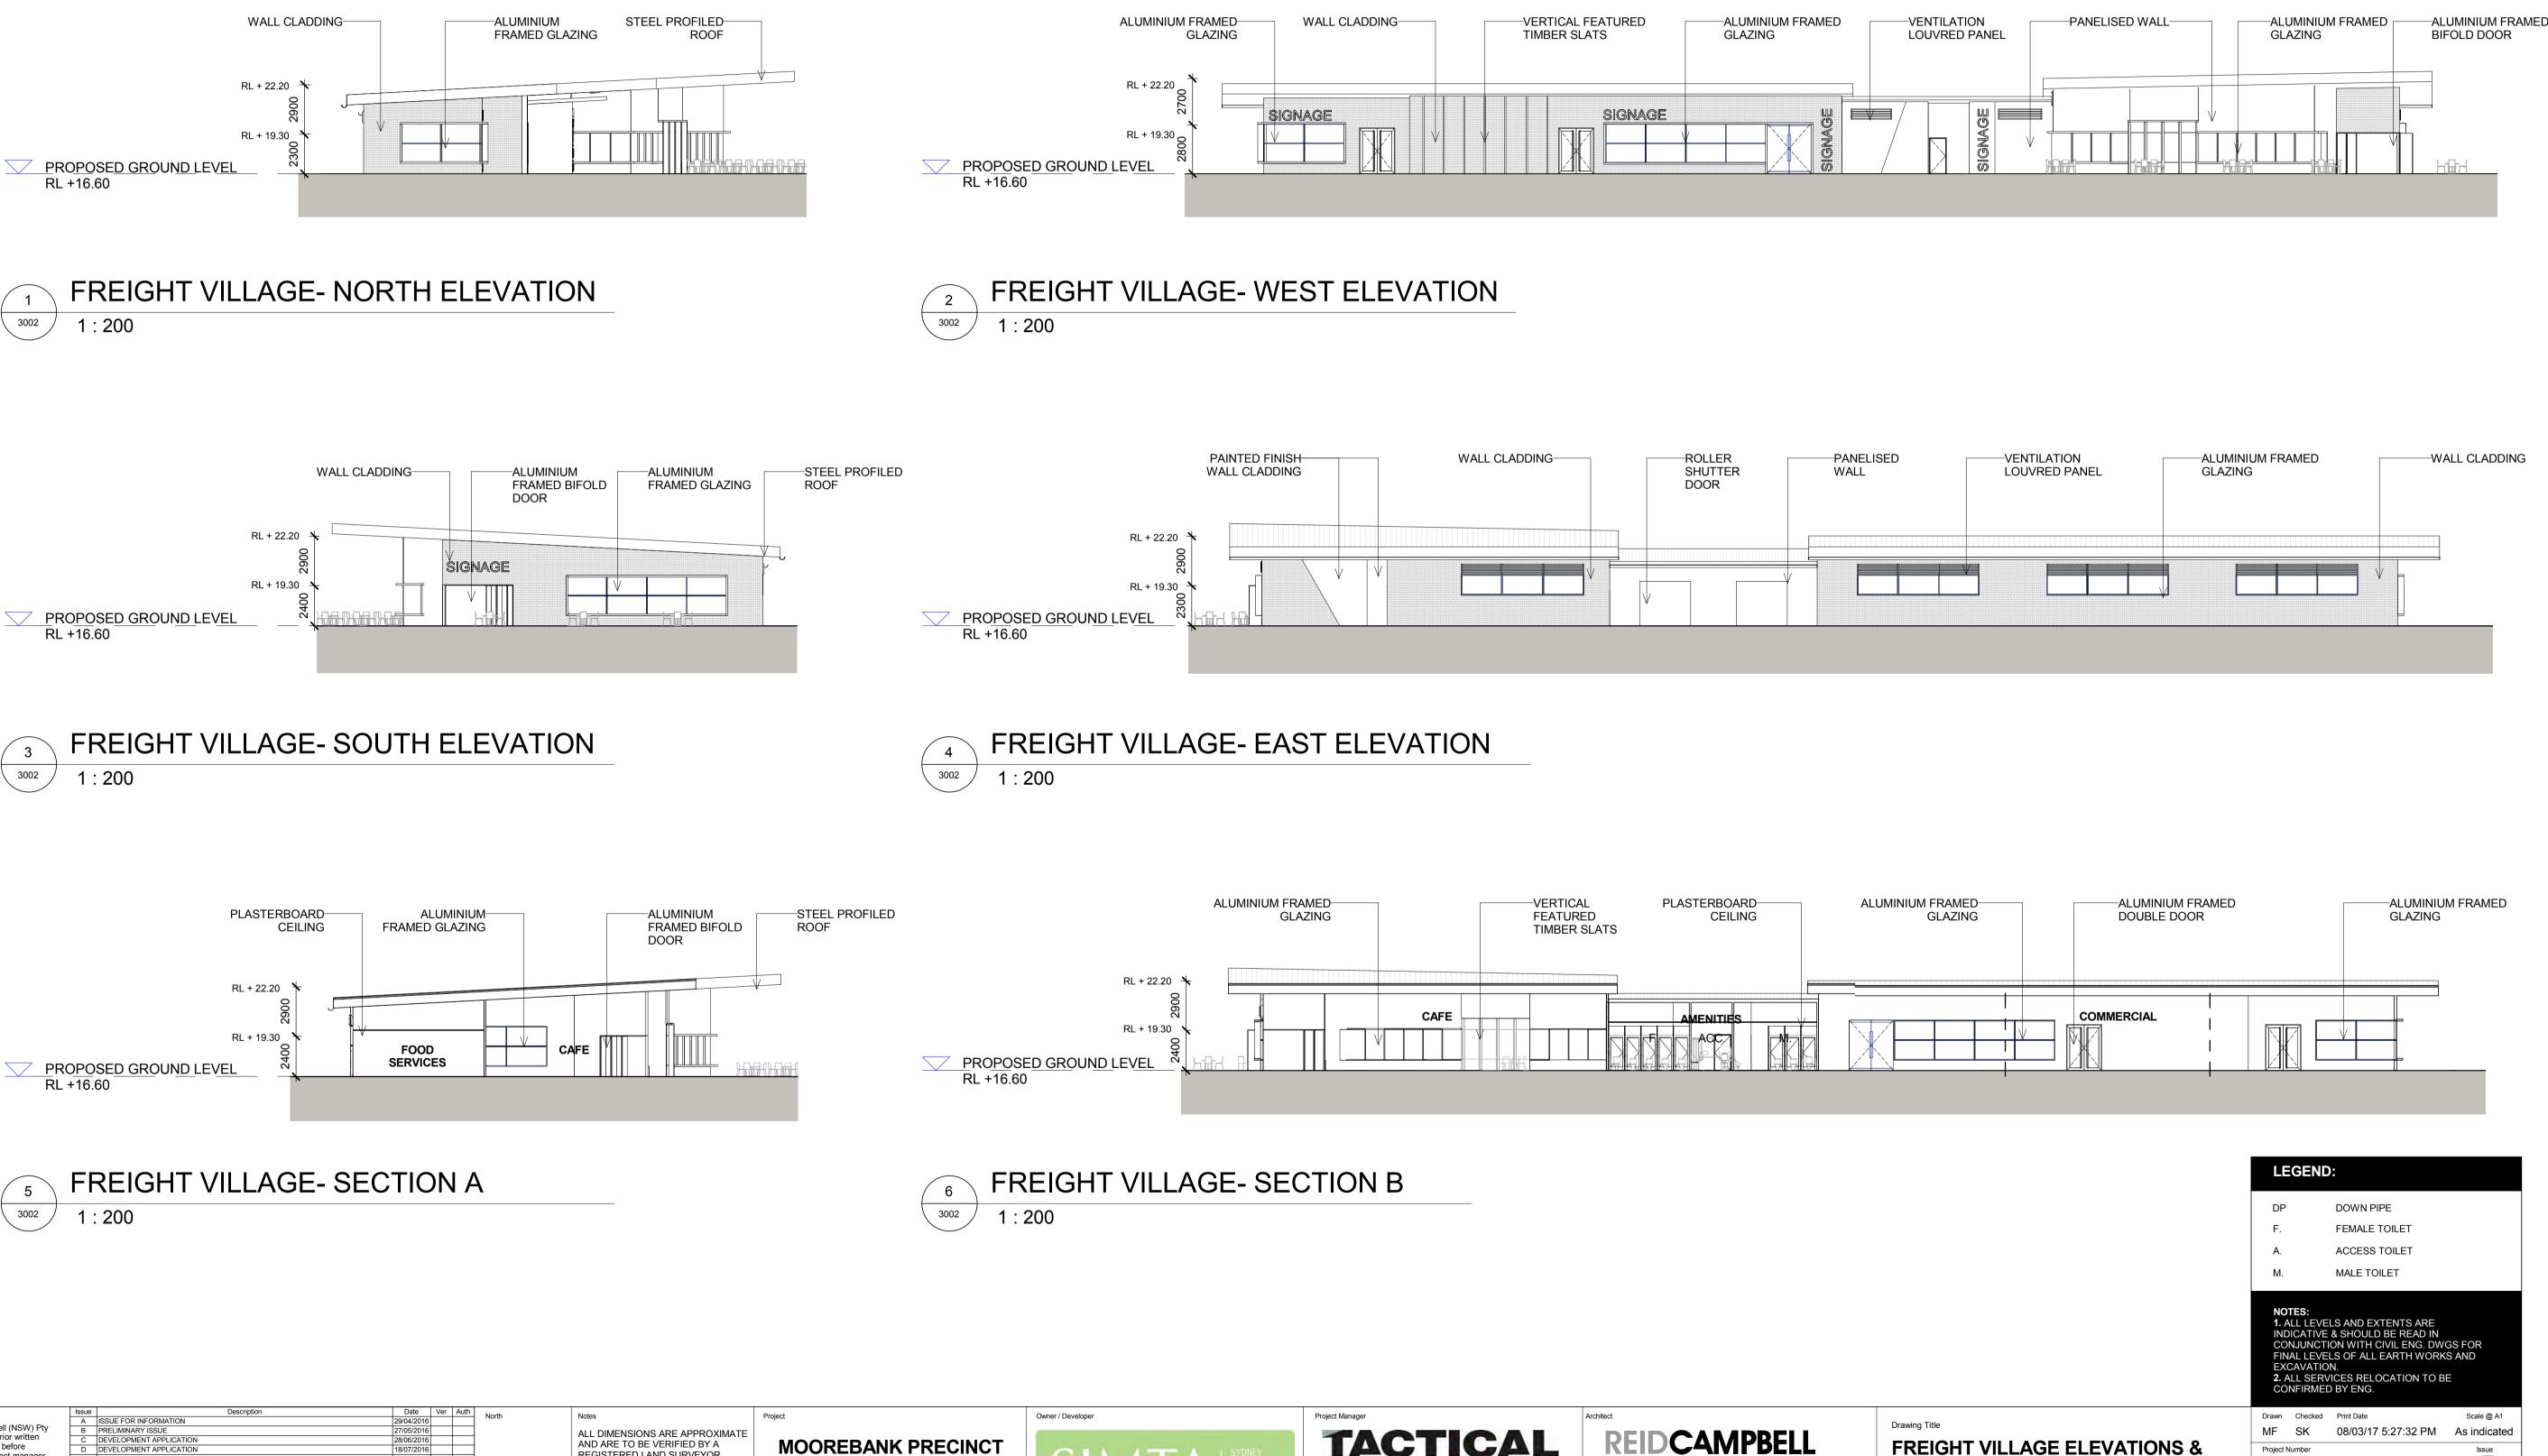

### **AREA C SITE PLAN**

MOOREBANK AVENUE, MOOREBANK, NSW

### LEGEND: MOOREBANK PRECINCT WEST SITE BOUNDARY - • -MOOREBANK PRECINCT WEST STAGE 2 OPERATIONAL BOUNDARY (SSD 5067) - - -NOTES: 1. ALL LEVELS AND EXTENTS ARE INDICATIVE & SHOULD BE READ IN CONJUNCTION WITH CIVIL ENG. DWGS FOR FINAL LEVELS OF ALL EARTH WORKS AND EXCAUATION EXCAVATION. 2. ALL SERVICES RELOCATION TO BE CONFIRMED BY ENG. Drawn Checked Print Date Scale @ A1 Drawing Title MF SK 14/06/17 2:14:51 PM As indicated AREA C SITE PLAN Project Number Issue 115123 J Drawing Number 115123\_A\_SSD\_2300