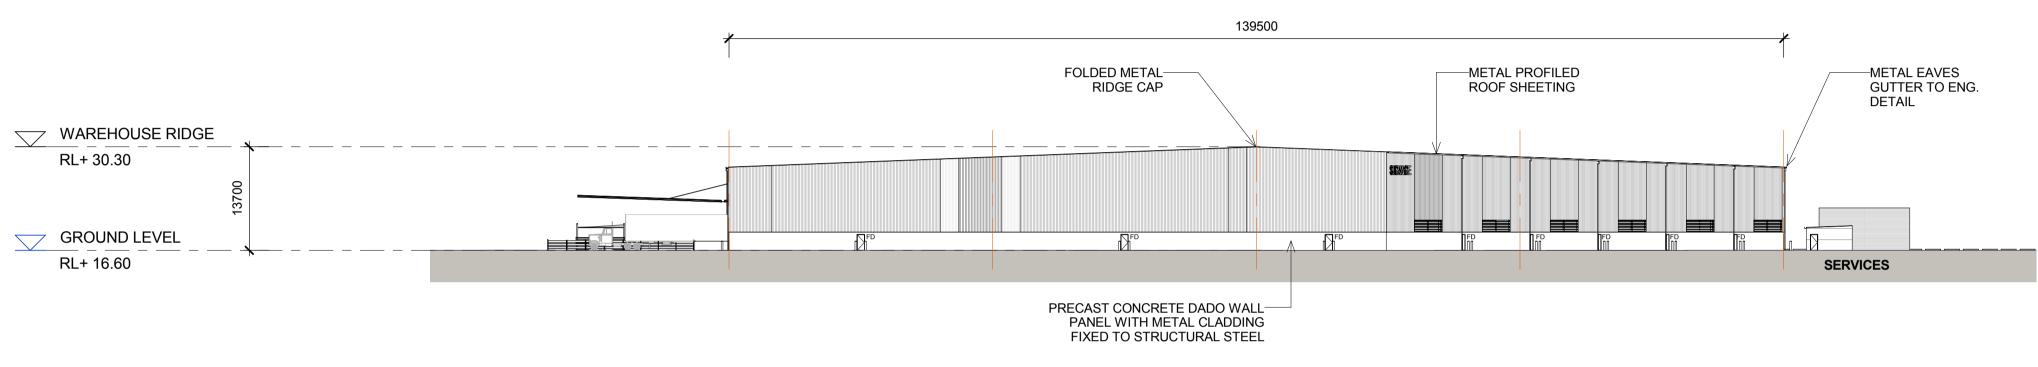

## WAREHOUSE 6 ELEVATIONS 1

 $\geq$ Z

|                                                                                                                                                                                                                                                                                                                                                                                                                                                                                                                         | Issue | Description             | Date                                                                                                                                                                                                                                                                                                                                                                                                                                                                                                                                                                                                                                                                                                                                                                                                                                                                                                                                                                                                                                                                                                                                                                                                                                                                                                                                                                                                           | Ver | Auth | North | Notes                          | Project      |
|-------------------------------------------------------------------------------------------------------------------------------------------------------------------------------------------------------------------------------------------------------------------------------------------------------------------------------------------------------------------------------------------------------------------------------------------------------------------------------------------------------------------------|-------|-------------------------|----------------------------------------------------------------------------------------------------------------------------------------------------------------------------------------------------------------------------------------------------------------------------------------------------------------------------------------------------------------------------------------------------------------------------------------------------------------------------------------------------------------------------------------------------------------------------------------------------------------------------------------------------------------------------------------------------------------------------------------------------------------------------------------------------------------------------------------------------------------------------------------------------------------------------------------------------------------------------------------------------------------------------------------------------------------------------------------------------------------------------------------------------------------------------------------------------------------------------------------------------------------------------------------------------------------------------------------------------------------------------------------------------------------|-----|------|-------|--------------------------------|--------------|
|                                                                                                                                                                                                                                                                                                                                                                                                                                                                                                                         | А     | PRELIMINARY ISSUE       | 21/03/2016                                                                                                                                                                                                                                                                                                                                                                                                                                                                                                                                                                                                                                                                                                                                                                                                                                                                                                                                                                                                                                                                                                                                                                                                                                                                                                                                                                                                     | 5   |      | Noral | 140105                         | Flojeci      |
|                                                                                                                                                                                                                                                                                                                                                                                                                                                                                                                         | В     | PRELIMINARY ISSUE       | 08/04/2016                                                                                                                                                                                                                                                                                                                                                                                                                                                                                                                                                                                                                                                                                                                                                                                                                                                                                                                                                                                                                                                                                                                                                                                                                                                                                                                                                                                                     | 6   |      | 1     | ALL DIMENSIONS ARE APPROXIMATE |              |
| This drawing and design is subject to Reid Campbell (NSW) Pty<br>Ltd copyright and may not be reproduced without prior written<br>consent. Contractor to verify all dimensions on site before<br>commencing work. Report all discrepancies to project manager<br>prior to construction. Figured dimensions to be taken in preference<br>to scaled drawings. All work is to conform to relevant Australian<br>Standards and other Codes as applicable, together with other<br>Authorities' requirements and regulations. | С     | PRELIMINARY ISSUE       | 27/05/2016                                                                                                                                                                                                                                                                                                                                                                                                                                                                                                                                                                                                                                                                                                                                                                                                                                                                                                                                                                                                                                                                                                                                                                                                                                                                                                                                                                                                     | 6   |      |       | AND ARE TO BE VERIFIED BY A    |              |
|                                                                                                                                                                                                                                                                                                                                                                                                                                                                                                                         | D     | DEVELOPMENT APPLICATION | 18/07/2016                                                                                                                                                                                                                                                                                                                                                                                                                                                                                                                                                                                                                                                                                                                                                                                                                                                                                                                                                                                                                                                                                                                                                                                                                                                                                                                                                                                                     | 6   |      |       |                                | MOC          |
|                                                                                                                                                                                                                                                                                                                                                                                                                                                                                                                         | E     | PRELIMINARY ISSUE       | 22/02/2017                                                                                                                                                                                                                                                                                                                                                                                                                                                                                                                                                                                                                                                                                                                                                                                                                                                                                                                                                                                                                                                                                                                                                                                                                                                                                                                                                                                                     | 7   |      | 1     | REGISTERED LAND SURVEYOR.      |              |
|                                                                                                                                                                                                                                                                                                                                                                                                                                                                                                                         | F     | RESPONSE TO SUBMISSIONS | 28/02/2017                                                                                                                                                                                                                                                                                                                                                                                                                                                                                                                                                                                                                                                                                                                                                                                                                                                                                                                                                                                                                                                                                                                                                                                                                                                                                                                                                                                                     | 7   |      |       |                                |              |
|                                                                                                                                                                                                                                                                                                                                                                                                                                                                                                                         |       |                         |                                                                                                                                                                                                                                                                                                                                                                                                                                                                                                                                                                                                                                                                                                                                                                                                                                                                                                                                                                                                                                                                                                                                                                                                                                                                                                                                                                                                                |     |      | 1 N/A |                                |              |
|                                                                                                                                                                                                                                                                                                                                                                                                                                                                                                                         |       |                         | Date         Ver         Auth           21/03/2016         08/04/2016         08/04/2016         08/04/2016         08/04/2016         08/04/2016         08/04/2016         08/04/2016         08/04/2016         08/04/2016         08/04/2016         08/04/2016         08/04/2016         08/04/2016         08/04/2016         08/04/2016         08/04/2016         08/04/2016         08/04/2016         08/04/2016         08/04/2016         08/04/2016         08/04/2016         08/04/2016         08/04/2016         08/04/2016         08/04/2016         08/04/2016         08/04/2016         08/04/2016         08/04/2016         08/04/2016         08/04/2016         08/04/2016         08/04/2016         08/04/2016         08/04/2016         08/04/2016         08/04/2016         08/04/2016         08/04/2016         08/04/2016         08/04/2016         08/04/2016         08/04/2016         08/04/2016         08/04/2016         08/04/2016         08/04/2016         08/04/2016         08/04/2016         08/04/2016         08/04/2016         08/04/2016         08/04/2016         08/04/2016         08/04/2016         08/04/2016         08/04/2016         08/04/2016         08/04/2016         08/04/2016         08/04/2016         08/04/2016         08/04/2016         08/04/2016         08/04/2016         08/04/2016         08/04/2016         08/04/2 | 1   |      |       |                                |              |
| Authorities' requirements and regulations.                                                                                                                                                                                                                                                                                                                                                                                                                                                                              |       |                         |                                                                                                                                                                                                                                                                                                                                                                                                                                                                                                                                                                                                                                                                                                                                                                                                                                                                                                                                                                                                                                                                                                                                                                                                                                                                                                                                                                                                                |     |      | 1     |                                |              |
|                                                                                                                                                                                                                                                                                                                                                                                                                                                                                                                         |       |                         |                                                                                                                                                                                                                                                                                                                                                                                                                                                                                                                                                                                                                                                                                                                                                                                                                                                                                                                                                                                                                                                                                                                                                                                                                                                                                                                                                                                                                |     |      | 1     |                                |              |
|                                                                                                                                                                                                                                                                                                                                                                                                                                                                                                                         |       |                         |                                                                                                                                                                                                                                                                                                                                                                                                                                                                                                                                                                                                                                                                                                                                                                                                                                                                                                                                                                                                                                                                                                                                                                                                                                                                                                                                                                                                                |     |      | 1     |                                | Project Addr |
|                                                                                                                                                                                                                                                                                                                                                                                                                                                                                                                         |       |                         |                                                                                                                                                                                                                                                                                                                                                                                                                                                                                                                                                                                                                                                                                                                                                                                                                                                                                                                                                                                                                                                                                                                                                                                                                                                                                                                                                                                                                |     |      | 1     |                                | ,            |
|                                                                                                                                                                                                                                                                                                                                                                                                                                                                                                                         |       |                         |                                                                                                                                                                                                                                                                                                                                                                                                                                                                                                                                                                                                                                                                                                                                                                                                                                                                                                                                                                                                                                                                                                                                                                                                                                                                                                                                                                                                                |     | 1    | 1     |                                | MOOREBAN     |
| E E                                                                                                                                                                                                                                                                                                                                                                                                                                                                                                                     |       |                         |                                                                                                                                                                                                                                                                                                                                                                                                                                                                                                                                                                                                                                                                                                                                                                                                                                                                                                                                                                                                                                                                                                                                                                                                                                                                                                                                                                                                                |     | -    | -     |                                |              |

### Drawing Title **WAREHOUSE 6 ELEVATIONS 1**

| Drawn<br>MF<br>Project N<br>11512       | SK                                                   | Print Date<br>08/03/17 5:26:03 PM | Scale @ A1<br>As indicated |
|-----------------------------------------|------------------------------------------------------|-----------------------------------|----------------------------|
|                                         | onoonou                                              | 1 mil Balo                        | 0                          |
| <br>Drawn                               | Checked                                              | Print Date                        | Scale @ A1                 |
| 1. A<br>IND<br>CO<br>FIN<br>EXC<br>2. A | LL LEVE<br>NICATIVE<br>NJUNCTI<br>AL LEVE<br>CAVATIO | ICES RELOCATION TO B<br>D BY ENG. | S AND<br>E                 |
| NO                                      | TES:                                                 |                                   |                            |
| DP                                      |                                                      | DOWN PIPE                         |                            |
| RSI                                     | C                                                    | ROLLER SHUTTER DOC                | DR                         |
|                                         |                                                      |                                   |                            |

PRECAST CONCRETE DADO WALL PANEL— WITH METAL CLADDING FIXED TO STRUCTURAL STEEL