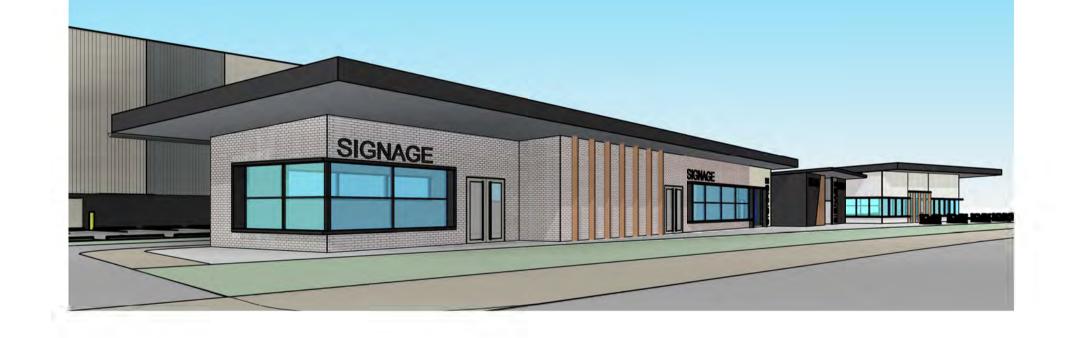

# WAREHOUSE 5 EXTERNAL FINISHES

| This drawing and design is subject to Reid Campbell (NSW) Pty                                                                            |
|------------------------------------------------------------------------------------------------------------------------------------------|
| Ltd copyright and may not be reproduced without prior written                                                                            |
| consent. Contractor to verify all dimensions on site before                                                                              |
| commencing work. Report all discrepancies to project manager                                                                             |
| prior to construction. Figured dimensions to be taken in preference<br>to scaled drawings. All work is to conform to relevant Australian |
| Standards and other Codes as applicable, together with other                                                                             |
| Authorities' requirements and regulations.                                                                                               |

SCHEME

| Issue | Description             | Date       | Ver | Auth | North       | Notes                          |
|-------|-------------------------|------------|-----|------|-------------|--------------------------------|
| А     | PRELIMINARY ISSUE       | 08/04/2016 |     |      | Noral       | Notes                          |
| В     | PRELIMINARY ISSUE       | 27/05/2016 |     |      |             | ALL DIMENSIONS ARE APPROXIMATE |
| С     | DEVELOPMENT APPLICATION | 18/07/2016 |     |      |             | AND ARE TO BE VERIFIED BY A    |
| D     | PRELIMINARY ISSUE       | 22/02/2017 |     |      |             | -                              |
| Е     | RESPONSE TO SUBMISSIONS | 28/02/2017 |     |      |             | REGISTERED LAND SURVEYOR.      |
|       |                         |            |     |      | <b>NI/A</b> |                                |
|       |                         |            |     |      | N/A         |                                |
|       |                         |            |     |      |             |                                |
|       |                         |            |     |      |             |                                |
|       |                         |            |     |      |             | -                              |
|       |                         |            |     |      |             |                                |
|       |                         |            |     |      |             |                                |
|       |                         |            |     |      |             |                                |
|       |                         |            |     |      |             |                                |

### Drawing Title WAREHOUSE 5 EXTERNAL FINISHES

TENANT SIGNAGE

WAREHOUSE ID NUMBER

PRECAST CONCRETE DADO WALL PANEL— WITH METAL CLADDING FIXED TO STRUCTURAL STEEL

PANEL WITH METAL CLADDING FIXED TO STRUCTURAL STEEL

FIRE DOOR

ROLLER SHUTTER DOOR

LEGEND:

FD

RSD