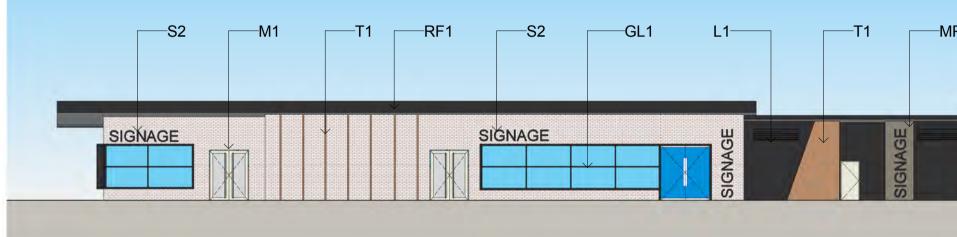

# WAREHOUSE 5 EXTERNAL FINISHES

| This drawing and design is subject to Reid Campbell (NSW) Pty                                                                            |
|------------------------------------------------------------------------------------------------------------------------------------------|
| Ltd copyright and may not be reproduced without prior written                                                                            |
| consent. Contractor to verify all dimensions on site before                                                                              |
| commencing work. Report all discrepancies to project manager                                                                             |
| prior to construction. Figured dimensions to be taken in preference<br>to scaled drawings. All work is to conform to relevant Australian |
| Standards and other Codes as applicable, together with other                                                                             |
| Authorities' requirements and regulations.                                                                                               |

### Drawing Title WAREHOUSE 5 EXTERNAL FINISHES

TENANT SIGNAGE

WAREHOUSE ID NUMBER