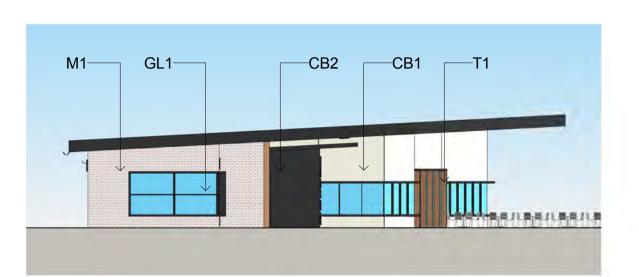

# WAREHOUSE 5 EXTERNAL FINISHES

| This drawing and design is subject to Reid Campbell (NSW) Pty                                                                            |
|------------------------------------------------------------------------------------------------------------------------------------------|
| Ltd copyright and may not be reproduced without prior written                                                                            |
| consent. Contractor to verify all dimensions on site before                                                                              |
| commencing work. Report all discrepancies to project manager                                                                             |
| prior to construction. Figured dimensions to be taken in preference<br>to scaled drawings. All work is to conform to relevant Australian |
| Standards and other Codes as applicable, together with other                                                                             |
| Authorities' requirements and regulations.                                                                                               |

SCHEME

| Issue | Description             | Date       | Ver | Auth | North       | Notes                          |
|-------|-------------------------|------------|-----|------|-------------|--------------------------------|
| А     | PRELIMINARY ISSUE       | 08/04/2016 |     |      | Noral       | Notes                          |
| В     | PRELIMINARY ISSUE       | 27/05/2016 |     |      |             | ALL DIMENSIONS ARE APPROXIMATE |
| С     | DEVELOPMENT APPLICATION | 18/07/2016 |     |      |             | AND ARE TO BE VERIFIED BY A    |
| D     | PRELIMINARY ISSUE       | 22/02/2017 |     |      |             | -                              |
| Е     | RESPONSE TO SUBMISSIONS | 28/02/2017 |     |      |             | REGISTERED LAND SURVEYOR.      |
|       |                         |            |     |      | <b>NI/A</b> |                                |
|       |                         |            |     |      | N/A         |                                |
|       |                         |            |     |      |             |                                |
|       |                         |            |     |      |             |                                |
|       |                         |            |     |      |             | -                              |
|       |                         |            |     |      |             |                                |
|       |                         |            |     |      |             |                                |
|       |                         |            |     |      |             |                                |
|       |                         |            |     |      |             |                                |

### Drawing Title WAREHOUSE 5 EXTERNAL FINISHES

TENANT SIGNAGE

WAREHOUSE ID NUMBER

PRECAST CONCRETE DADO WALL PANEL— WITH METAL CLADDING FIXED TO STRUCTURAL STEEL