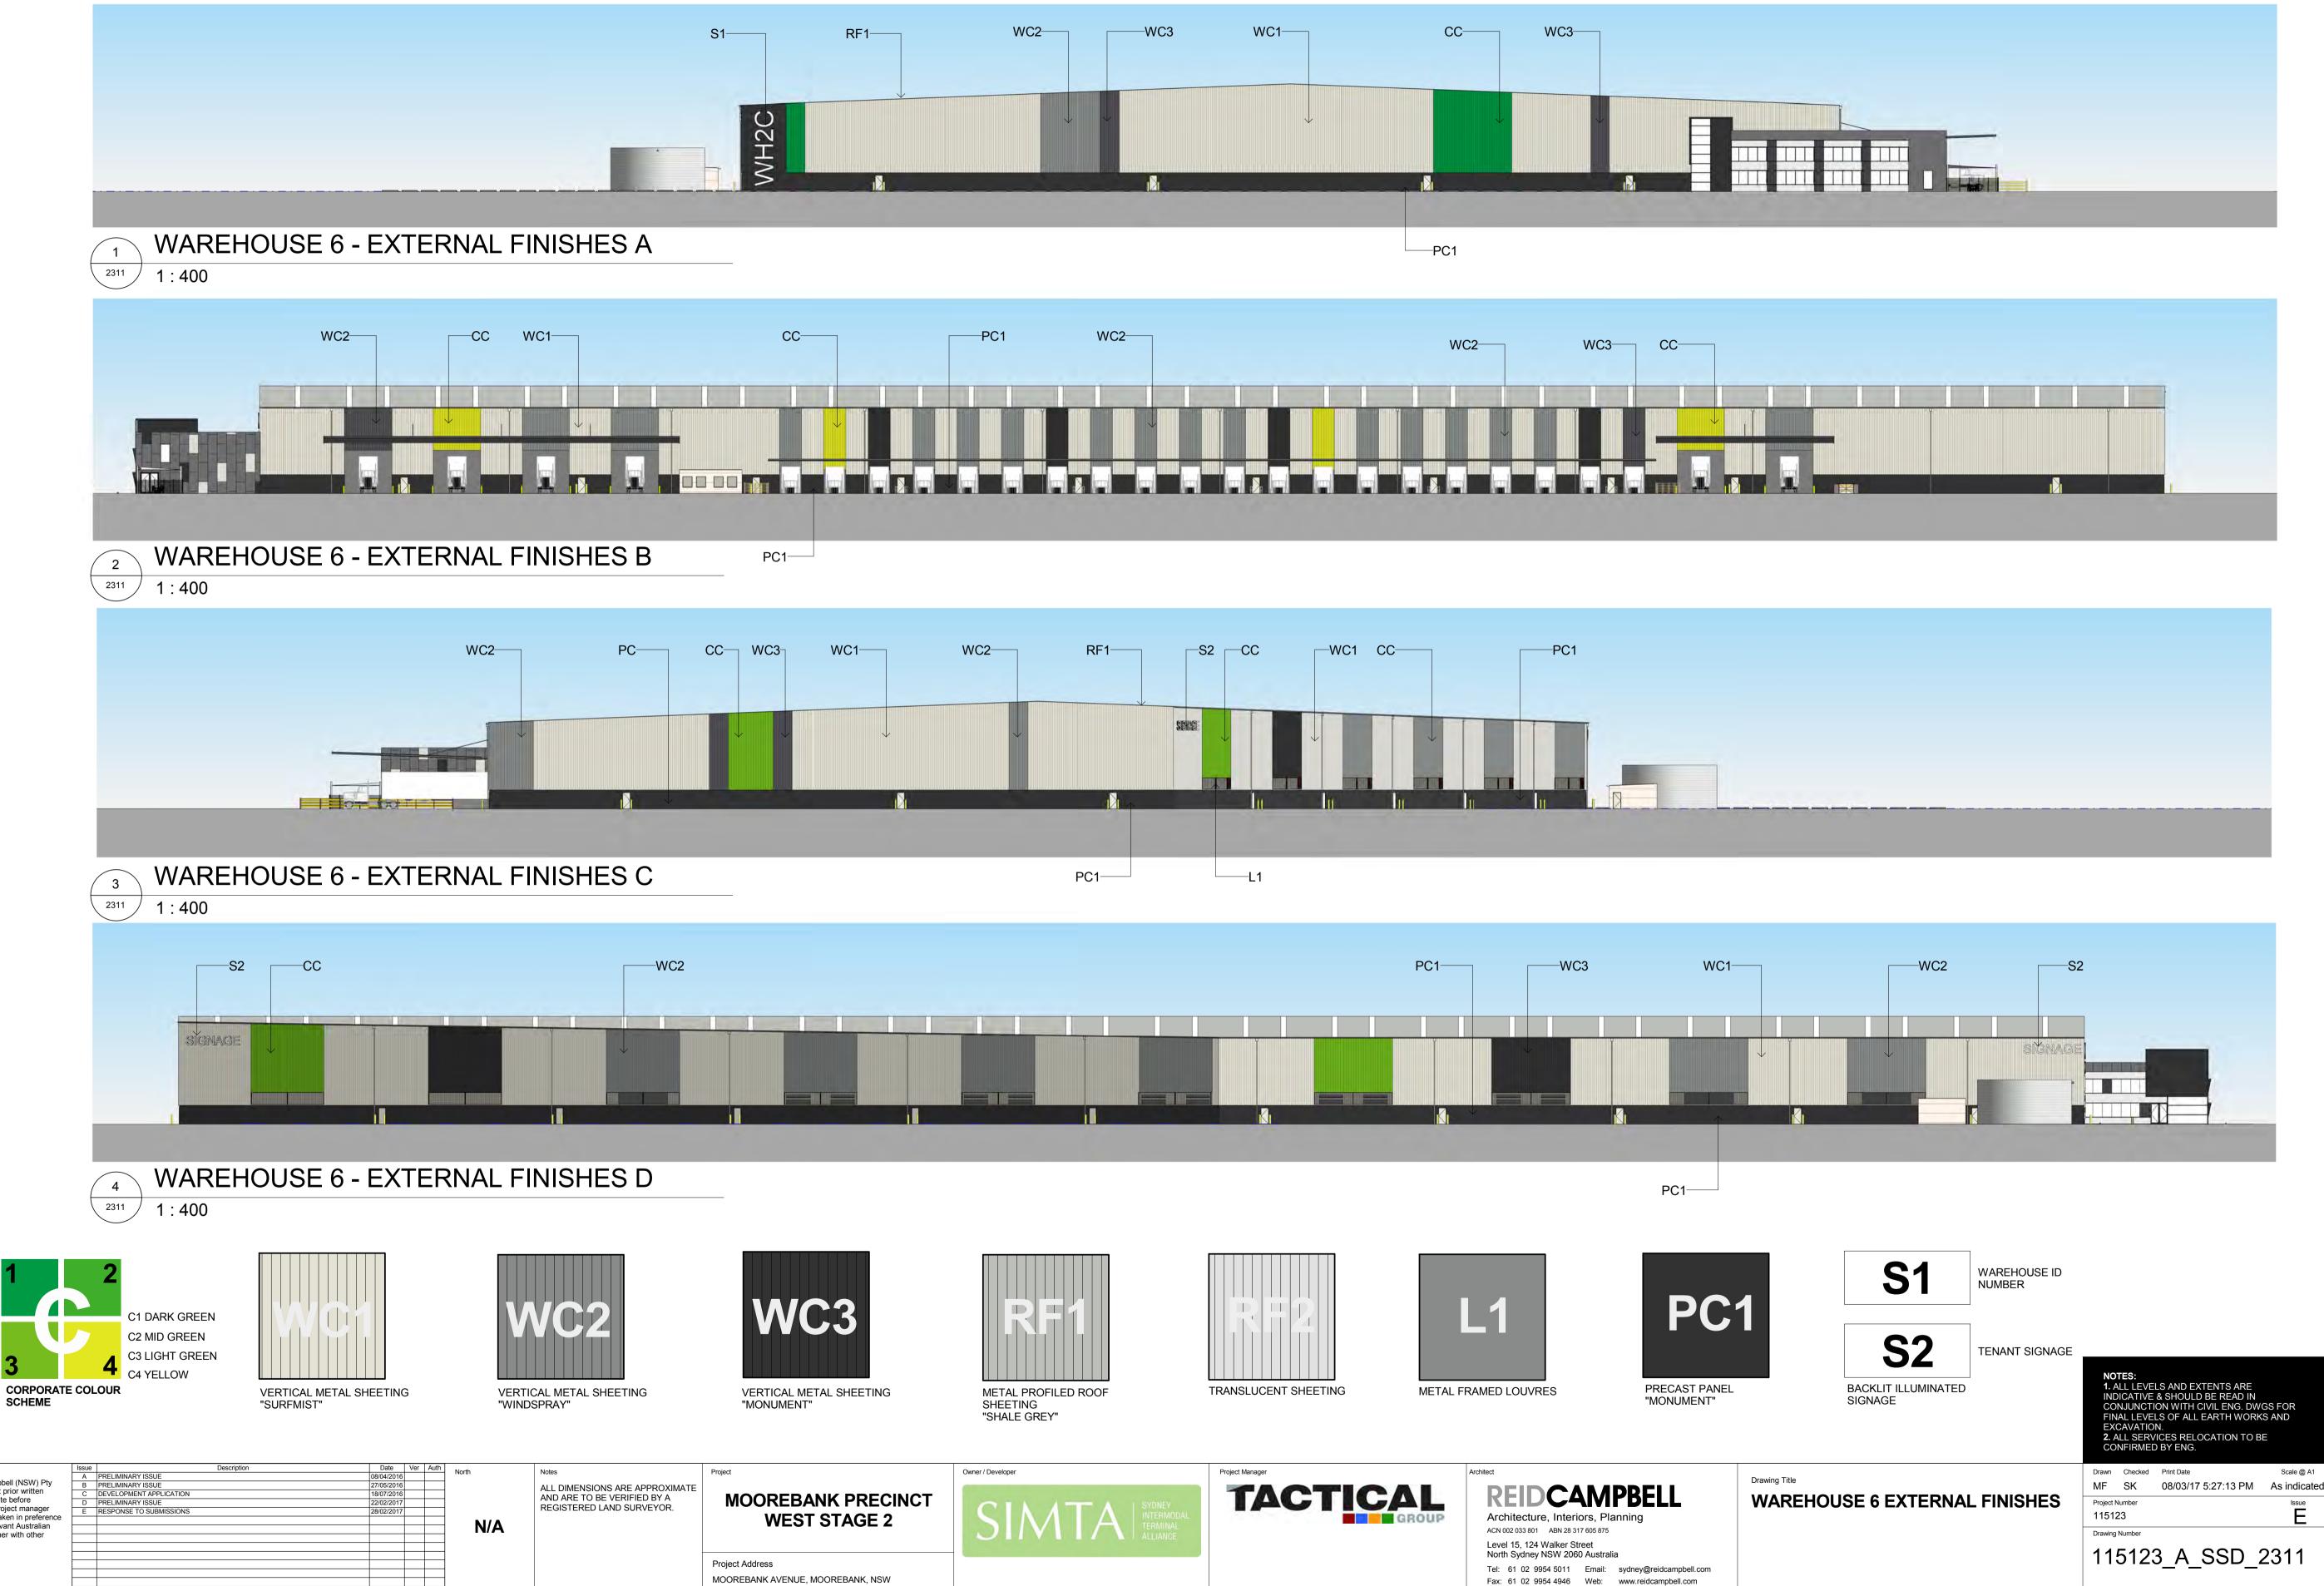

# WAREHOUSE 5 EXTERNAL FINISHES

| This drawing and design is subject to Reid Campbell (NSW) Pty                                                                            |
|------------------------------------------------------------------------------------------------------------------------------------------|
| Ltd copyright and may not be reproduced without prior written                                                                            |
| consent. Contractor to verify all dimensions on site before                                                                              |
| commencing work. Report all discrepancies to project manager                                                                             |
| prior to construction. Figured dimensions to be taken in preference<br>to scaled drawings. All work is to conform to relevant Australian |
| Standards and other Codes as applicable, together with other                                                                             |
| Authorities' requirements and regulations.                                                                                               |

SCHEME

| Issue | Description             | Date       | Ver | Auth | North       | Notes                          |
|-------|-------------------------|------------|-----|------|-------------|--------------------------------|
| А     | PRELIMINARY ISSUE       | 08/04/2016 |     |      | Noral       | Notes                          |
| В     | PRELIMINARY ISSUE       | 27/05/2016 |     |      |             | ALL DIMENSIONS ARE APPROXIMATE |
| С     | DEVELOPMENT APPLICATION | 18/07/2016 |     |      |             | AND ARE TO BE VERIFIED BY A    |
| D     | PRELIMINARY ISSUE       | 22/02/2017 |     |      |             | -                              |
| Е     | RESPONSE TO SUBMISSIONS | 28/02/2017 |     |      |             | REGISTERED LAND SURVEYOR.      |
|       |                         |            |     |      | <b>NI/A</b> |                                |
|       |                         |            |     |      | N/A         |                                |
|       |                         |            |     |      |             |                                |
|       |                         |            |     |      |             |                                |
|       |                         |            |     |      |             | -                              |
|       |                         |            |     |      |             |                                |
|       |                         |            |     |      |             |                                |
|       |                         |            |     |      |             |                                |
|       |                         |            |     |      |             |                                |

### Drawing Title WAREHOUSE 5 EXTERNAL FINISHES

TENANT SIGNAGE

WAREHOUSE ID NUMBER