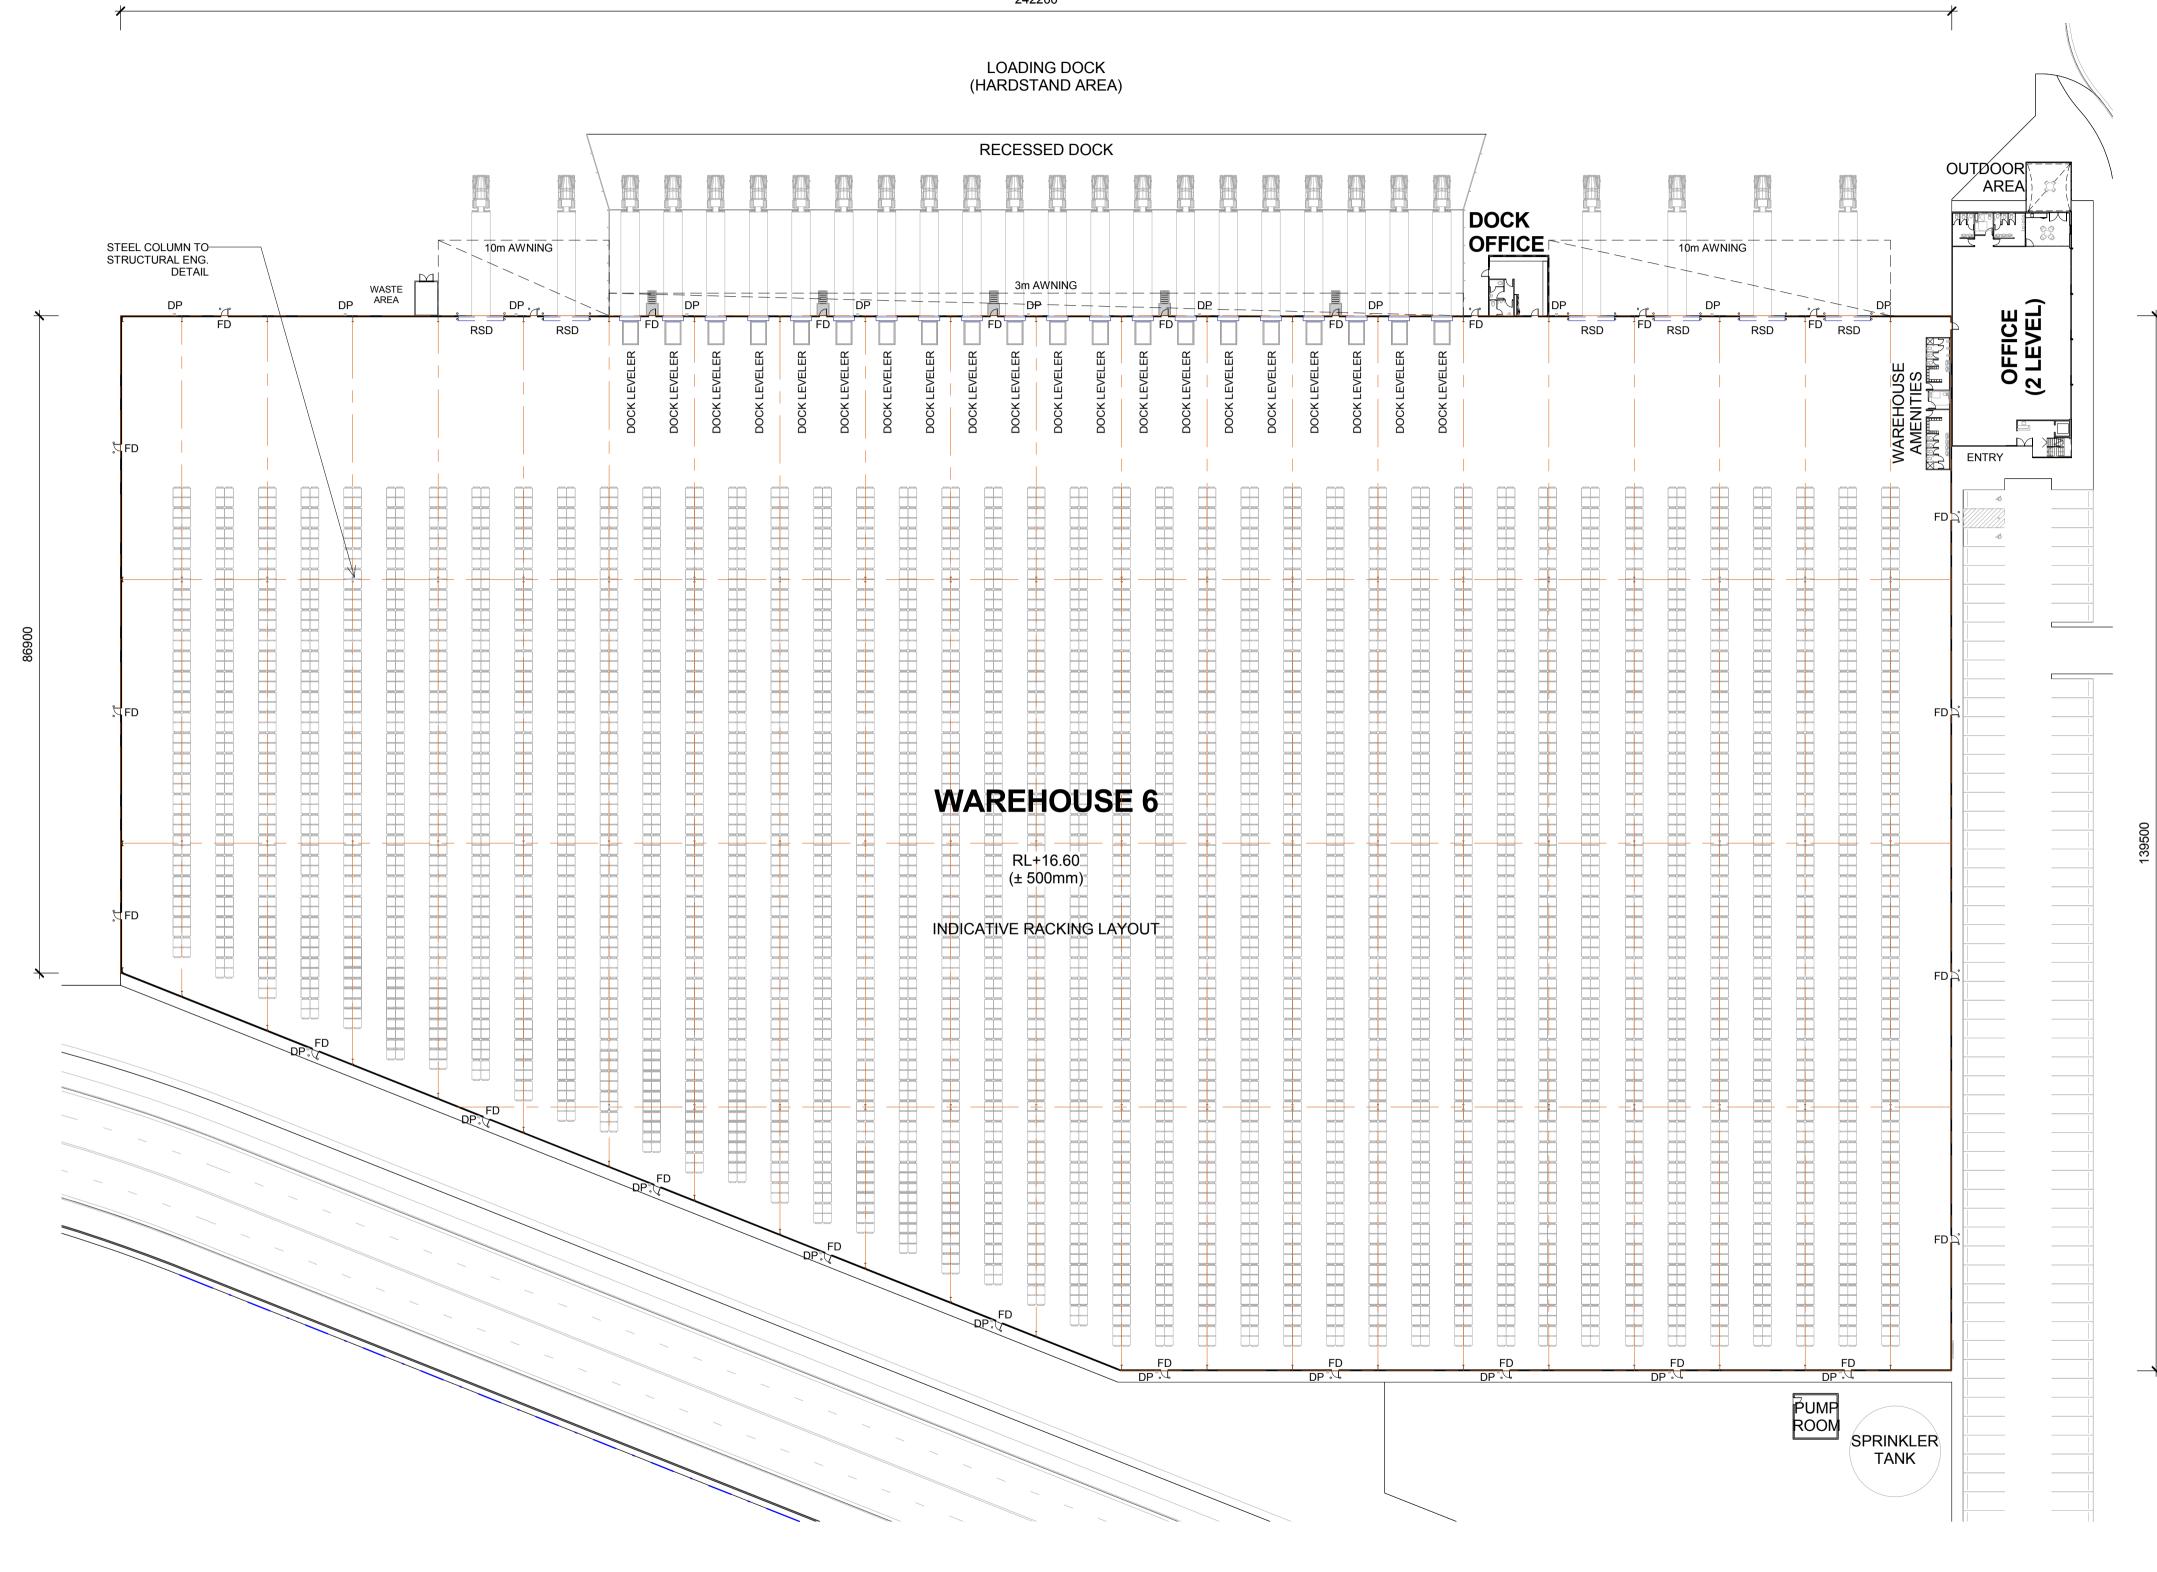

## WAREHOUSE 6 FLOOR PLAN

 
 Date
 Ver
 Auth

 08/04/2016
 27/05/2016
 18/07/2016
 22/02/2017
 22/02/2017
 28/02/2017
 28/02/2017
 28/02/2017
 28/02/2017
 28/02/2017
 28/02/2017
 28/02/2017
 28/02/2017
 28/02/2017
 28/02/2017
 28/02/2017
 28/02/2017
 28/02/2017
 28/02/2017
 28/02/2017
 28/02/2017
 28/02/2017
 28/02/2017
 28/02/2017
 28/02/2017
 28/02/2017
 28/02/2017
 28/02/2017
 28/02/2017
 28/02/2017
 28/02/2017
 28/02/2017
 28/02/2017
 28/02/2017
 28/02/2017
 28/02/2017
 28/02/2017
 28/02/2017
 28/02/2017
 28/02/2017
 28/02/2017
 28/02/2017
 28/02/2017
 28/02/2017
 28/02/2017
 28/02/2017
 28/02/2017
 28/02/2017
 28/02/2017
 28/02/2017
 28/02/2017
 28/02/2017
 28/02/2017
 28/02/2017
 28/02/2017
 28/02/2017
 28/02/2017
 28/02/2017
 28/02/2017
 28/02/2017
 28/02/2017
 28/02/2017
 28/02/2017
 28/02/2017
 28/02/2017
 28/02/2017
 28/02/2017
 28/02/2017
 28/02/2017
 28/02/2 Issue A PRELIMINARY ISSUE Notes North Project This drawing and design is subject to Reid Campbell (NSW) Pty Ltd copyright and may not be reproduced without prior written PRELIMINARY ISSUE ALL DIMENSIONS ARE APPROXIMATE DEVELOPMENT APPLICATION **MOOREBANK PRECINCT** AND ARE TO BE VERIFIED BY A consent. Contractor to verify all dimensions on site before PRELIMINARY ISSUE commencing work. Report all discrepancies to project manager prior to construction. Figured dimensions to be taken in preference REGISTERED LAND SURVEYOR. RESPONSE TO SUBMISSIONS WEST STAGE 2 Z to scaled drawings. All work is to conform to relevant Australian Standards and other Codes as applicable, together with other Authorities' requirements and regulations. Project Address MOOREBANK AVENUE, MOOREBANK, NSW

LEGEND:

Drawing Title WAREHOUSE 6 FLOOR PLAN

|          |              |              | ł                                          |                                    |
|----------|--------------|--------------|--------------------------------------------|------------------------------------|
| and pro- |              |              | ns                                         |                                    |
|          | DOCK LEVELER |              | DP<br>SD                                   |                                    |
|          | LEVELER      |              | َ مَنْ الْمَنْ FD RSD                      |                                    |
|          |              |              |                                            |                                    |
|          |              |              | נ<br>ג<br>RSD                              | 2.                                 |
|          | LEVELER      | RL+          | DP<br>FD F                                 | 48500                              |
|          | DOCK LEVELER | + <b>O</b> U | RSD                                        |                                    |
|          | DOCK LEVELER |              | RSD                                        |                                    |
|          | LEVELER      |              | DP<br>FD RSE                               |                                    |
|          | Dock Leveler |              | )                                          |                                    |
|          | LEVELER      |              | RSD                                        |                                    |
|          |              |              | DP of<br>FD                                |                                    |
|          |              |              | RSD                                        |                                    |
|          |              |              |                                            |                                    |
| DOC      |              |              | RSD                                        |                                    |
|          |              |              | DP<br>FD F                                 |                                    |
|          | RSD FD       |              | RSD                                        |                                    |
|          | RSD          |              | ter se |                                    |
|          |              |              | DP<br>FD                                   |                                    |
|          | RSD F        |              | RSD                                        |                                    |
|          |              |              | /                                          |                                    |
|          | RSD          |              | ŧŧ<br>RSD                                  | STEE<br>STRU<br>DETA               |
|          |              |              | DP <u>f</u>                                | EL COLUMN TO<br>JCTURAL ENG<br>AIL |
|          |              |              |                                            | С<br>Э.                            |