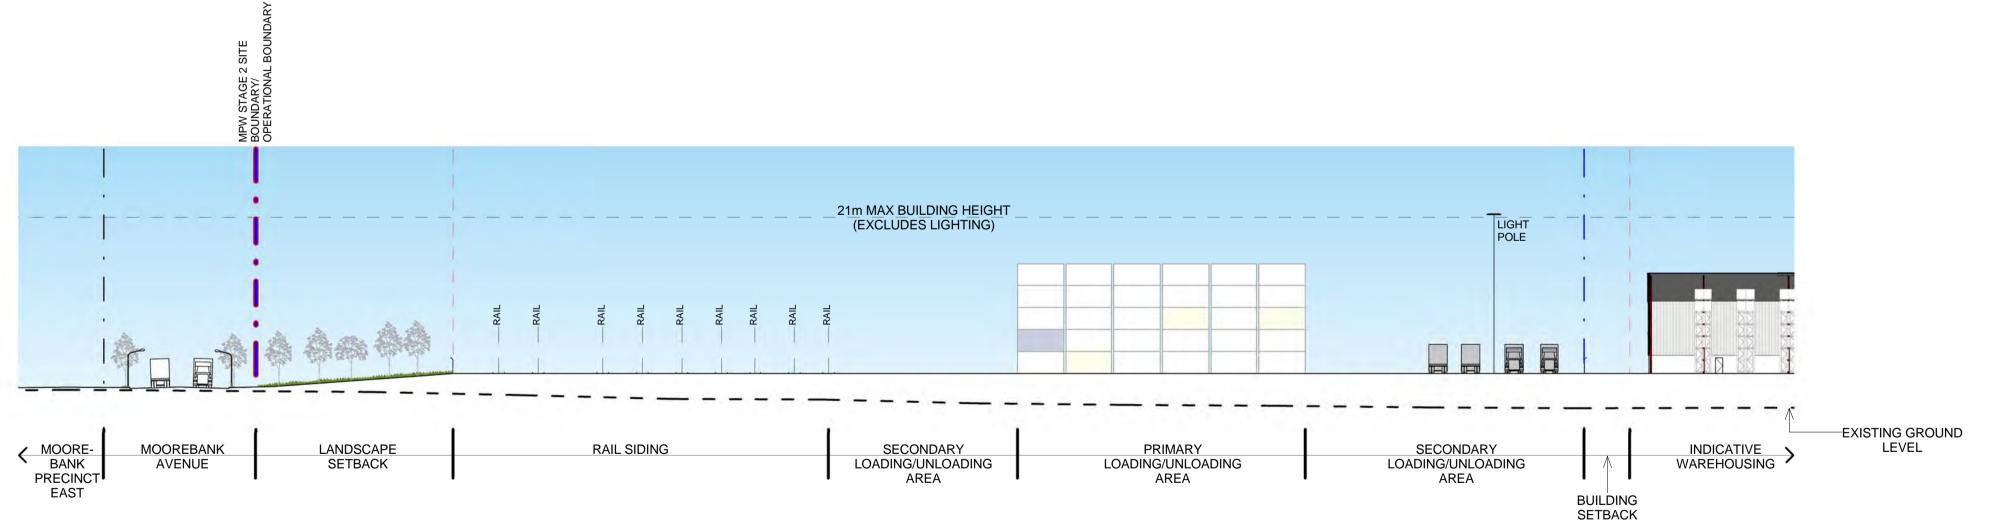

## TERMINAL - SECTIONS 1

TERMINAL SECTION 02

1:500

MOOREBANK PRECINCT WEST SITE BOUNDARY

MOOREBANK PRECINCT WEST STAGE 2 OPERATIONAL BOUNDARY (SSD 5067)

MOOREBANK PRECINCT EAST/DJLU SITE BOUNDARY

BUILDING SETBACK

DUILDING SETBACK

EXCLUDES LIGHTING)

NOTES:

1. ALL LEVELS AND EXTENTS ARE INDICATIVE & SHOULD BE READ IN CONJUNCTION WITH CIVIL ENG. DWGS FOR FINAL LEVELS OF ALL EARTH WORKS AND EXCAVATION.

2. ALL SERVICES RELOCATION TO BE CONFIRMED BY ENG.