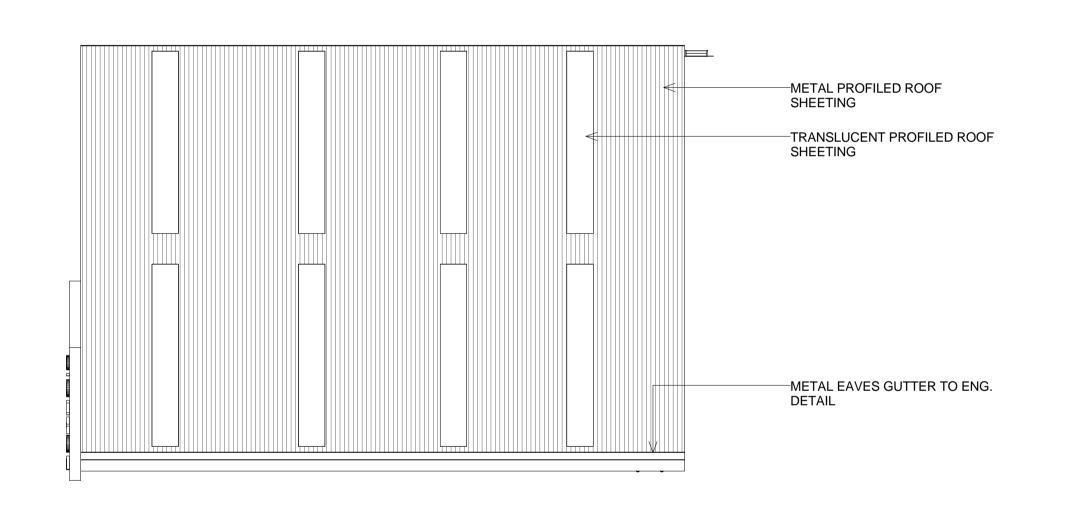

## TERMINAL - WORKSHOP FINISHES

WORKSHOP - NORTH ELEVATION (FINISHES)

WORKSHOP - SOUTH ELEVATION (FINISHES) 1430 1:200

This drawing and design is subject to Reid Campbell (NSW) Pty Ltd copyright and may not be reproduced without prior written consent. Contractor to verify all dimensions on site before commencing work. Report all discrepancies to project manager prior to construction. Figured dimensions to be taken in preference to scaled drawings. All work is to conform to relevant Australian Standards and other Codes as applicable, together with other Authorities' requirements and regulations.

NOTES:

1. ALL LEVELS AND EXTENTS ARE INDICATIVE & SHOULD BE READ IN

CONJUNCTION WITH CIVIL ENG. DWGS FOR

FINAL LEVELS OF ALL EARTH WORKS AND EXCAVATION.

WORKSHOP - EAST ELEVATION (FINISHES)

WORKSHOP WEST ELEVATION (FINISHES) 1430