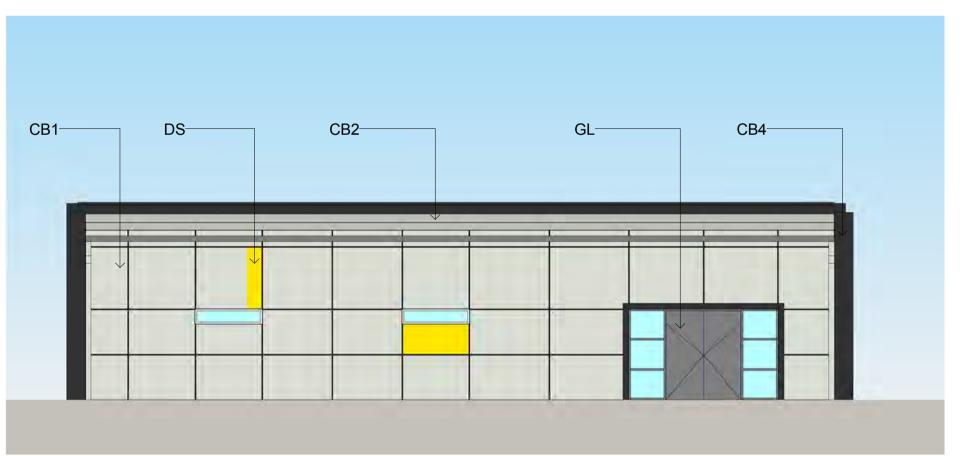

## TERMINAL - WORKSHOP FINISHES

WORKSHOP - NORTH ELEVATION (FINISHES)

WORKSHOP - SOUTH ELEVATION (FINISHES) 1430 1:200

This drawing and design is subject to Reid Campbell (NSW) Pty Ltd copyright and may not be reproduced without prior written consent. Contractor to verify all dimensions on site before commencing work. Report all discrepancies to project manager prior to construction. Figured dimensions to be taken in preference to scaled drawings. All work is to conform to relevant Australian Standards and other Codes as applicable, together with other Authorities' requirements and regulations.

DEVELOPMENT APPLICATION RESPONSE TO SUBMISSIONS

ALL DIMENSIONS ARE APPROXIMATE AND ARE TO BE VERIFIED BY A REGISTERED LAND SURVEYOR.

**MOOREBANK PRECINCT** WEST STAGE 2

MOOREBANK AVENUE, MOOREBANK, NSW

Architecture, Interiors, Planning ACN 002 033 801 ABN 28 317 605 875 Level 15, 124 Walker Street North Sydney NSW 2060 Australia Tel: 61 02 9954 5011 Email: sydney@reidcampbell.com

Fax: 61 02 9954 4946 Web: www.reidcampbell.com

**TERMINAL - WORKSHOP FINISHES** 

| 2. ALL SERVICES RELOCATION TO BE CONFIRMED BY ENG. |                                  |                                                            |                                                                                                              |  |  |
|----------------------------------------------------|----------------------------------|------------------------------------------------------------|--------------------------------------------------------------------------------------------------------------|--|--|
| Drawn                                              | Checked                          | Print Date                                                 | Scale @ A1                                                                                                   |  |  |
| MF                                                 | SK                               | 08/03/17 4:59:34 PM                                        | As indicated                                                                                                 |  |  |
| 1                                                  |                                  |                                                            | Issue                                                                                                        |  |  |
| Drawing                                            | Number                           |                                                            |                                                                                                              |  |  |
| 115123_A_SSD_1430                                  |                                  |                                                            |                                                                                                              |  |  |
|                                                    | Drawn MF Project N 11512 Drawing | Drawn Checked MF SK  Project Number 115123  Drawing Number | CONFIRMED BY ENG.  Drawn Checked Print Date MF SK 08/03/17 4:59:34 PM  Project Number 115123  Drawing Number |  |  |

NOTES:

1. ALL LEVELS AND EXTENTS ARE INDICATIVE & SHOULD BE READ IN

CONJUNCTION WITH CIVIL ENG. DWGS FOR

FINAL LEVELS OF ALL EARTH WORKS AND EXCAVATION.

WORKSHOP - EAST ELEVATION (FINISHES)

WORKSHOP WEST ELEVATION (FINISHES) 1430