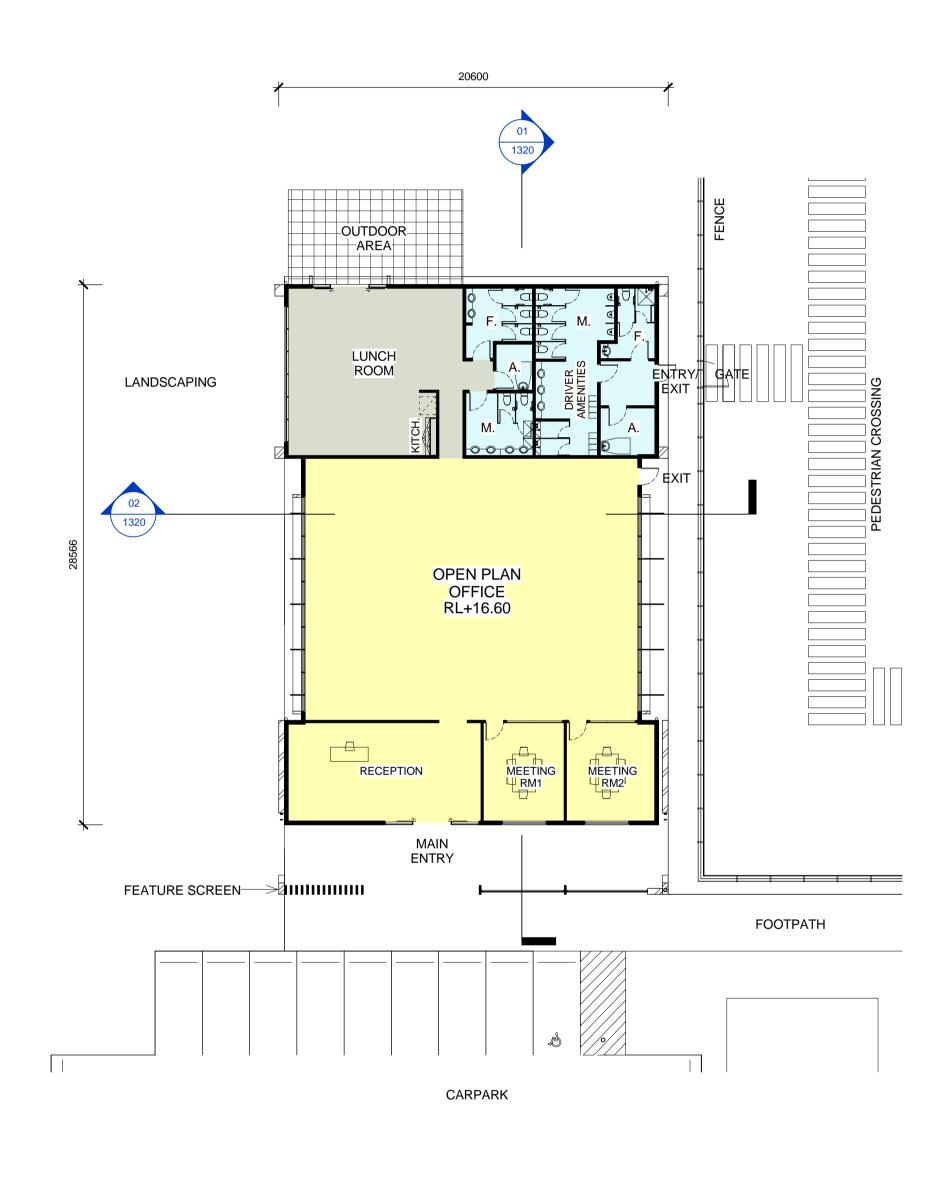

### TERMINAL - OFFICE FLOOR & ROOF PLANS

INDICATIVE OFFICE FLOOR PLAN

02

INDICATIVE OFFICE ROOF PLAN

NOTES:

1. ALL LEVELS AND EXTENTS ARE INDICATIVE & SHOULD BE READ IN CONJUNCTION WITH CIVIL ENG. DWGS FOR FINAL LEVELS OF ALL EARTH WORKS AND EXCAVATION.