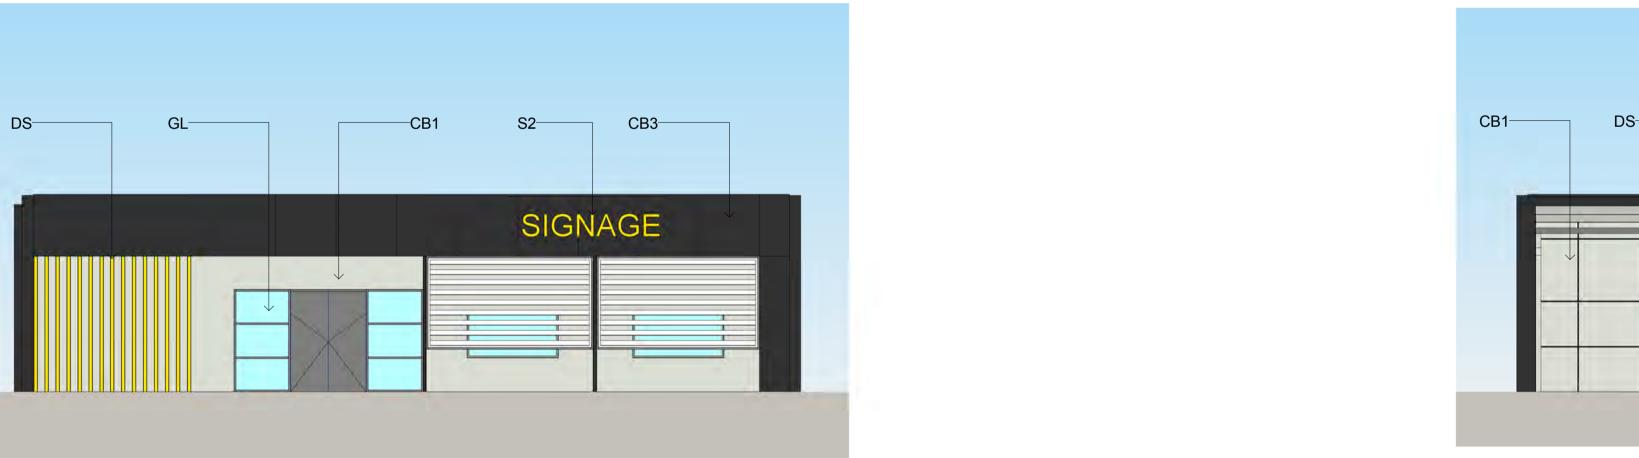

OFFICE - NORTH ELEVATION (FINISHES)

OFFICE - SOUTH ELEVATION (FINISHES)

OFFICE - WEST ELEVATION (FINISHES)

**S2 TENANT SIGNAGE** BACKLIT ILLUMINATED SIGNAGE

"SURFMIST"

| Date | Ver | Auth | 23/12/2015 | 21/03/2016 | 08/04/2016 | 27/05/2016 | 18/07/2016 | 22/02/2017 | 28/02/2017 | A PRELIMINARY ISSUE
B PRELIMINARY ISSUE This drawing and design is subject to Reid Campbell (NSW) Pty Ltd copyright and may not be reproduced without prior written consent. Contractor to verify all dimensions on site before commencing work. Report all discrepancies to project manager prior to construction. Figured dimensions to be taken in preference PRELIMINARY ISSUE DEVELOPMENT APPLICATION to scaled drawings. All work is to conform to relevant Australian Standards and other Codes as applicable, together with other Authorities' requirements and regulations. RESPONSE TO SUBMISSIONS

ALL DIMENSIONS ARE APPROXIMATE AND ARE TO BE VERIFIED BY A REGISTERED LAND SURVEYOR.

**MOOREBANK PRECINCT WEST STAGE 2** 

MOOREBANK AVENUE, MOOREBANK, NSW

**REIDCAMPBELL** Architecture, Interiors, Planning ACN 002 033 801 ABN 28 317 605 875 Level 15, 124 Walker Street North Sydney NSW 2060 Australia Tel: 61 02 9954 5011 Email: sydney@reidcampbell.com

Fax: 61 02 9954 4946 Web: www.reidcampbell.com

**TERMINAL - OFFICE FINISHES** 

|   | EXCAVATION.  2. ALL SERVICES RELOCATION TO BE CONFIRMED BY ENG. |         |                     |              |  |  |  |
|---|-----------------------------------------------------------------|---------|---------------------|--------------|--|--|--|
|   | Drawn                                                           | Checked | Print Date          | Scale @ A1   |  |  |  |
|   | MF                                                              | SK      | 08/03/17 4:59:05 PM | As indicated |  |  |  |
| ĺ | Project N                                                       | Number  |                     | Issue        |  |  |  |
|   | 11512                                                           | 23      |                     | G            |  |  |  |
|   | Drawing                                                         | Number  |                     |              |  |  |  |
|   | 115123_A_SSD_1330                                               |         |                     |              |  |  |  |