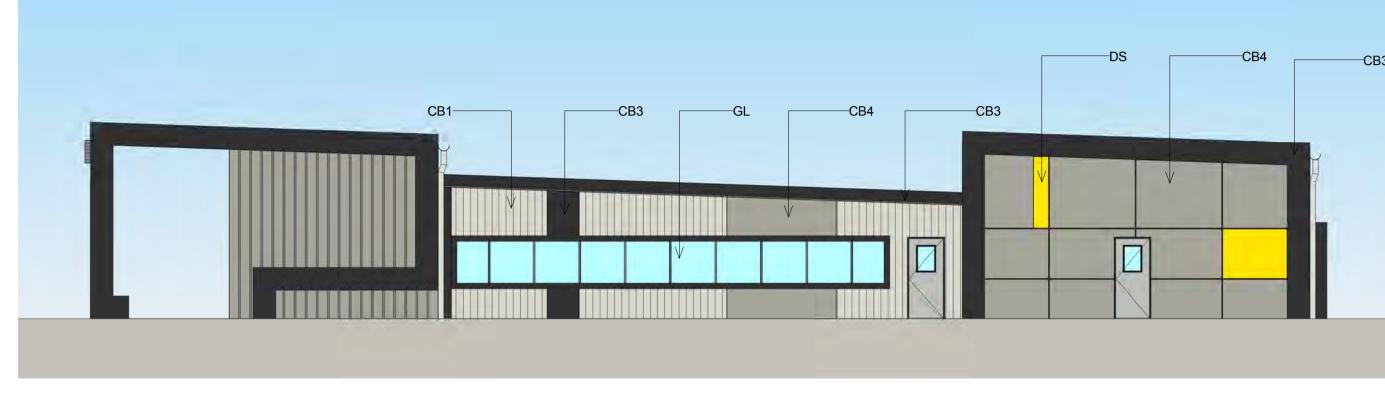

OFFICE - NORTH ELEVATION (FINISHES)

OFFICE - SOUTH ELEVATION (FINISHES)

OFFICE - WEST ELEVATION (FINISHES)

**S2 TENANT SIGNAGE** BACKLIT ILLUMINATED SIGNAGE

"SURFMIST"

| Date | Ver | Auth | 23/12/2015 | 21/03/2016 | 08/04/2016 | 27/05/2016 | 18/07/2016 | 22/02/2017 | 28/02/2017 | A PRELIMINARY ISSUE
B PRELIMINARY ISSUE This drawing and design is subject to Reid Campbell (NSW) Pty Ltd copyright and may not be reproduced without prior written consent. Contractor to verify all dimensions on site before commencing work. Report all discrepancies to project manager prior to construction. Figured dimensions to be taken in preference PRELIMINARY ISSUE DEVELOPMENT APPLICATION to scaled drawings. All work is to conform to relevant Australian Standards and other Codes as applicable, together with other Authorities' requirements and regulations. RESPONSE TO SUBMISSIONS

ALL DIMENSIONS ARE APPROXIMATE AND ARE TO BE VERIFIED BY A REGISTERED LAND SURVEYOR.

**MOOREBANK PRECINCT WEST STAGE 2** 

MOOREBANK AVENUE, MOOREBANK, NSW

**REIDCAMPBELL** Architecture, Interiors, Planning ACN 002 033 801 ABN 28 317 605 875 Level 15, 124 Walker Street North Sydney NSW 2060 Australia Tel: 61 02 9954 5011 Email: sydney@reidcampbell.com

Fax: 61 02 9954 4946 Web: www.reidcampbell.com

**TERMINAL - OFFICE FINISHES** 

|   | EXCAVATION.  2. ALL SERVICES RELOCATION TO BE CONFIRMED BY ENG. |         |                     |              |  |  |  |
|---|-----------------------------------------------------------------|---------|---------------------|--------------|--|--|--|
|   | Drawn                                                           | Checked | Print Date          | Scale @ A1   |  |  |  |
|   | MF                                                              | SK      | 08/03/17 4:59:05 PM | As indicated |  |  |  |
| ĺ | Project N                                                       | Number  |                     | Issue        |  |  |  |
|   | 11512                                                           | 23      |                     | G            |  |  |  |
|   | Drawing                                                         | Number  |                     |              |  |  |  |
|   | 115123_A_SSD_1330                                               |         |                     |              |  |  |  |