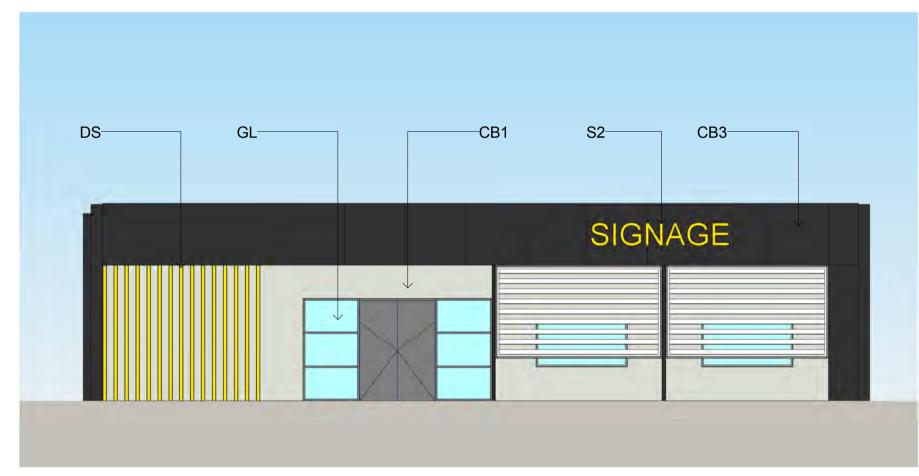

OFFICE - NORTH ELEVATION (FINISHES)

OFFICE - SOUTH ELEVATION (FINISHES)

OFFICE - WEST ELEVATION (FINISHES)

**S2 TENANT SIGNAGE** BACKLIT ILLUMINATED SIGNAGE

"SURFMIST"

| Date | Ver | Auth | 23/12/2015 | 21/03/2016 | 08/04/2016 | 27/05/2016 | 18/07/2016 | 22/02/2017 | 28/02/2017 | A PRELIMINARY ISSUE
B PRELIMINARY ISSUE This drawing and design is subject to Reid Campbell (NSW) Pty Ltd copyright and may not be reproduced without prior written consent. Contractor to verify all dimensions on site before commencing work. Report all discrepancies to project manager prior to construction. Figured dimensions to be taken in preference PRELIMINARY ISSUE DEVELOPMENT APPLICATION to scaled drawings. All work is to conform to relevant Australian Standards and other Codes as applicable, together with other Authorities' requirements and regulations. RESPONSE TO SUBMISSIONS

ALL DIMENSIONS ARE APPROXIMATE AND ARE TO BE VERIFIED BY A REGISTERED LAND SURVEYOR.

**MOOREBANK PRECINCT WEST STAGE 2** 

MOOREBANK AVENUE, MOOREBANK, NSW

**REIDCAMPBELL** Architecture, Interiors, Planning ACN 002 033 801 ABN 28 317 605 875 Level 15, 124 Walker Street North Sydney NSW 2060 Australia Tel: 61 02 9954 5011 Email: sydney@reidcampbell.com

Fax: 61 02 9954 4946 Web: www.reidcampbell.com

**TERMINAL - OFFICE FINISHES** 

|   | EXCAVATION.  2. ALL SERVICES RELOCATION TO BE CONFIRMED BY ENG. |         |                     |              |  |  |  |
|---|-----------------------------------------------------------------|---------|---------------------|--------------|--|--|--|
|   | Drawn                                                           | Checked | Print Date          | Scale @ A1   |  |  |  |
|   | MF                                                              | SK      | 08/03/17 4:59:05 PM | As indicated |  |  |  |
| ĺ | Project N                                                       | Number  |                     | Issue        |  |  |  |
|   | 11512                                                           | 23      |                     | G            |  |  |  |
|   | Drawing                                                         | Number  |                     |              |  |  |  |
|   | 115123_A_SSD_1330                                               |         |                     |              |  |  |  |