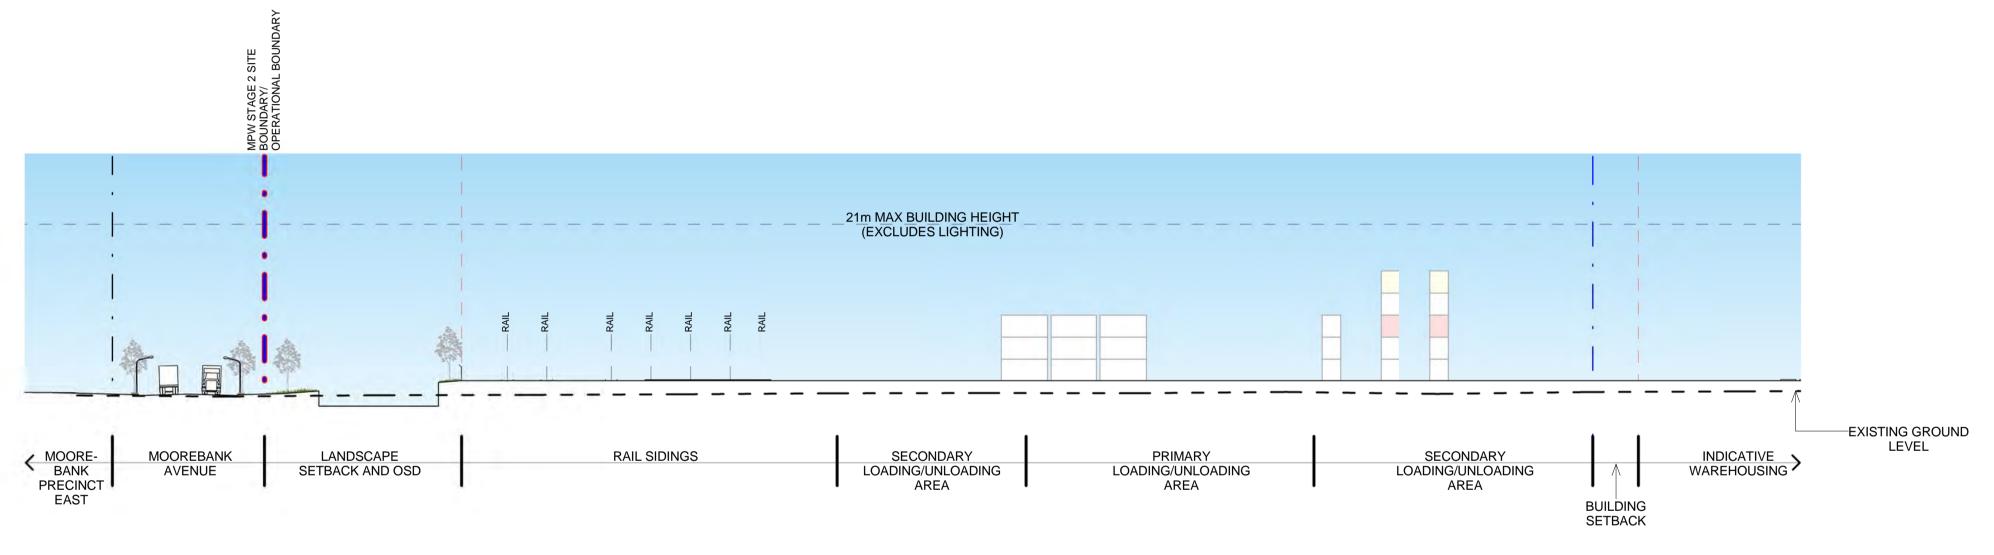

## TERMINAL - SECTIONS 2

1 : 500 TERMINAL SECTION 03

MOOREBANK PRECINCT WEST SITE BOUNDARY

MOOREBANK PRECINCT WEST STAGE 2 OPERATIONAL BOUNDARY (SSD 5067)

MOOREBANK PRECINCT EAST/DJLU SITE BOUNDARY

BUILDING SETBACK

21m MAX BUILDING HEIGHT (EXCLUDES LIGHTING)

NOTES:

1. ALL LEVELS AND EXTENTS ARE
INDICATIVE & SHOULD BE READ IN
CONJUNCTION WITH CIVIL ENG. DWGS FOR
FINAL LEVELS OF ALL EARTH WORKS AND
EXCAVATION.

2. ALL SERVICES RELOCATION TO BE
CONFIRMED BY ENG.