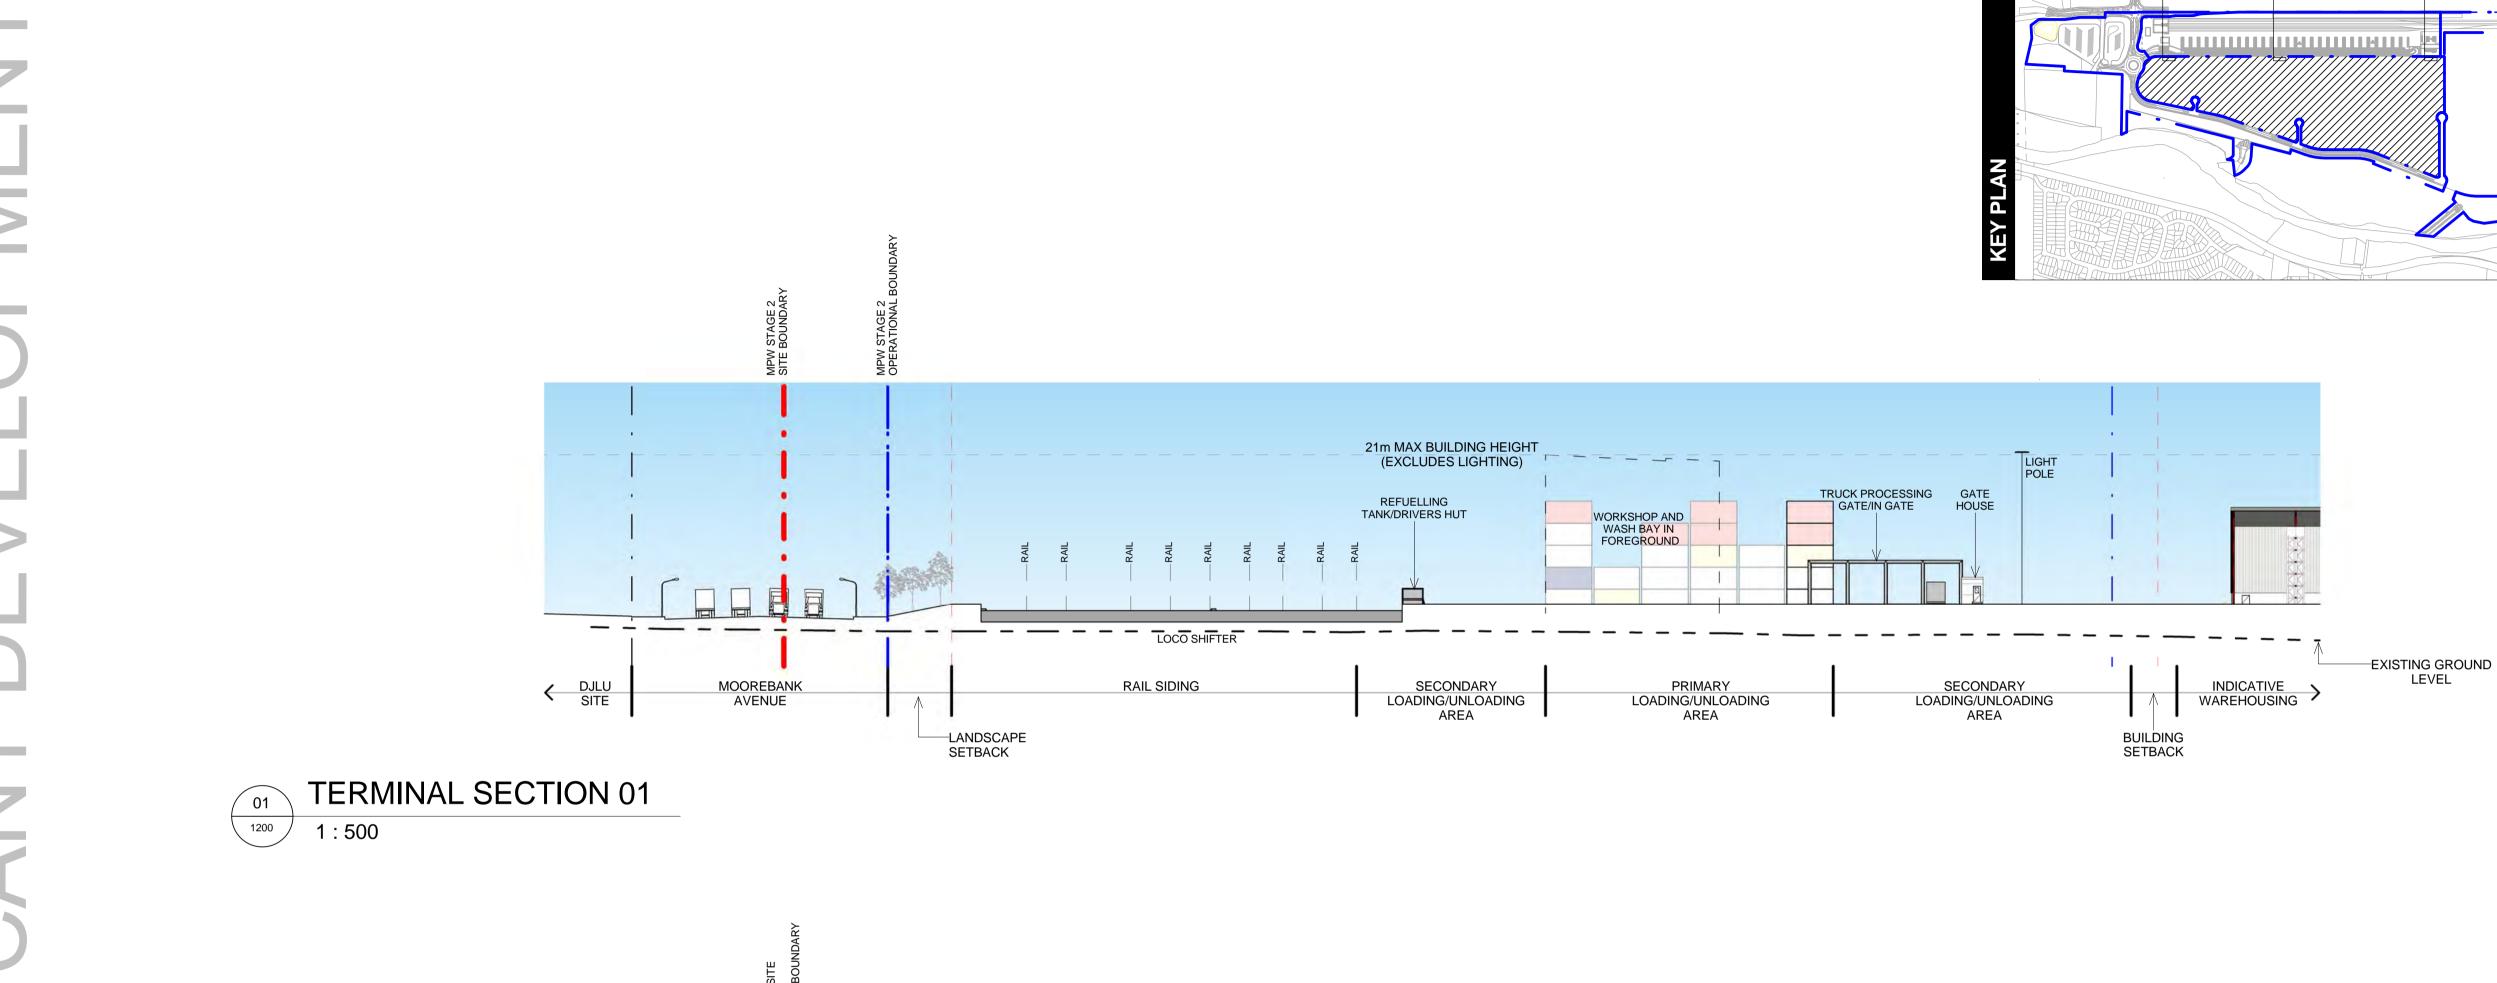

## TERMINAL - SECTIONS 1

TERMINAL SECTION 02

1:500

MOOREBANK PRECINCT WEST SITE BOUNDARY

MOOREBANK PRECINCT WEST STAGE 2 OPERATIONAL BOUNDARY (SSD 5067)

MOOREBANK PRECINCT EAST/DJLU SITE BOUNDARY

BUILDING SETBACK

DUILDING SETBACK

EXCLUDES LIGHTING)

NOTES:

1. ALL LEVELS AND EXTENTS ARE INDICATIVE & SHOULD BE READ IN CONJUNCTION WITH CIVIL ENG. DWGS FOR FINAL LEVELS OF ALL EARTH WORKS AND EXCAVATION.

2. ALL SERVICES RELOCATION TO BE CONFIRMED BY ENG.