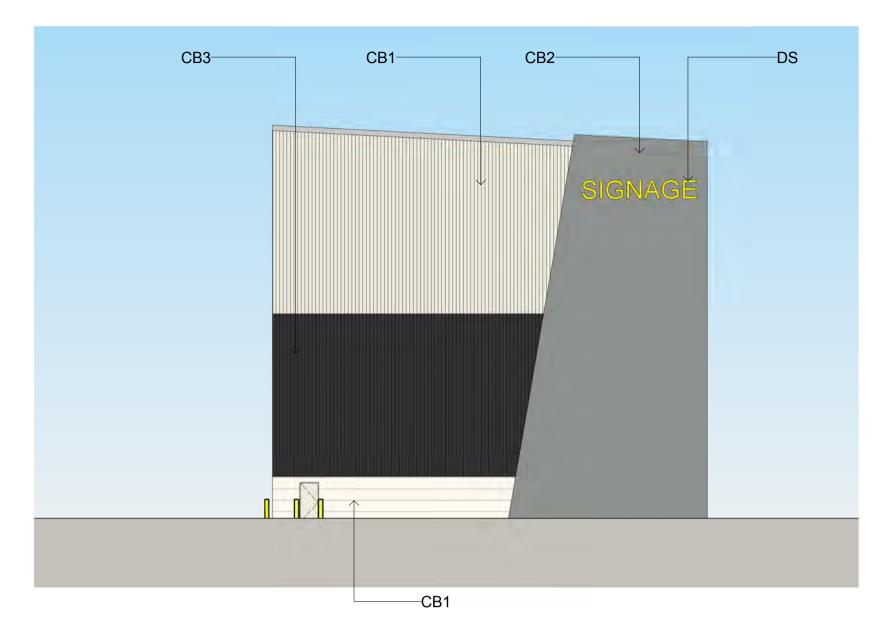

## TERMINAL - WORKSHOP FINISHES

WORKSHOP - NORTH ELEVATION (FINISHES)

WORKSHOP - SOUTH ELEVATION (FINISHES) 1430 1:200

This drawing and design is subject to Reid Campbell (NSW) Pty Ltd copyright and may not be reproduced without prior written consent. Contractor to verify all dimensions on site before commencing work. Report all discrepancies to project manager prior to construction. Figured dimensions to be taken in preference to scaled drawings. All work is to conform to relevant Australian Standards and other Codes as applicable, together with other Authorities' requirements and regulations.

NOTES:

1. ALL LEVELS AND EXTENTS ARE INDICATIVE & SHOULD BE READ IN

CONJUNCTION WITH CIVIL ENG. DWGS FOR

FINAL LEVELS OF ALL EARTH WORKS AND EXCAVATION.

WORKSHOP - EAST ELEVATION (FINISHES)

WORKSHOP WEST ELEVATION (FINISHES) 1430