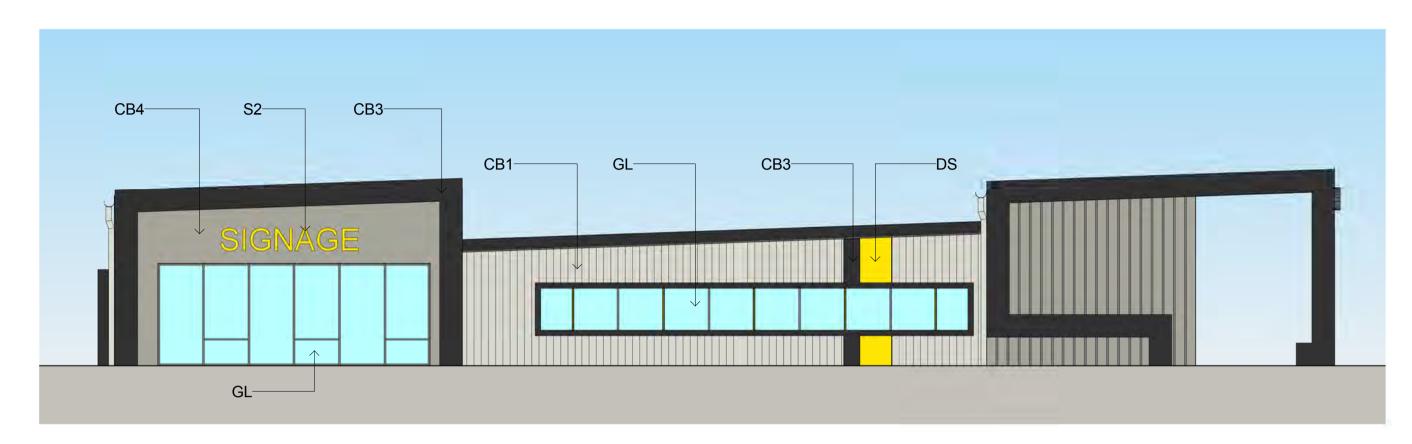

OFFICE - NORTH ELEVATION (FINISHES)

OFFICE - SOUTH ELEVATION (FINISHES)

OFFICE - WEST ELEVATION (FINISHES)

**S2 TENANT SIGNAGE** BACKLIT ILLUMINATED SIGNAGE

"SURFMIST"

| Date | Ver | Auth | 23/12/2015 | 21/03/2016 | 08/04/2016 | 27/05/2016 | 18/07/2016 | 22/02/2017 | 28/02/2017 | A PRELIMINARY ISSUE
B PRELIMINARY ISSUE This drawing and design is subject to Reid Campbell (NSW) Pty Ltd copyright and may not be reproduced without prior written consent. Contractor to verify all dimensions on site before commencing work. Report all discrepancies to project manager prior to construction. Figured dimensions to be taken in preference PRELIMINARY ISSUE DEVELOPMENT APPLICATION to scaled drawings. All work is to conform to relevant Australian Standards and other Codes as applicable, together with other Authorities' requirements and regulations. RESPONSE TO SUBMISSIONS

ALL DIMENSIONS ARE APPROXIMATE AND ARE TO BE VERIFIED BY A REGISTERED LAND SURVEYOR.

**MOOREBANK PRECINCT WEST STAGE 2** 

MOOREBANK AVENUE, MOOREBANK, NSW

**REIDCAMPBELL** Architecture, Interiors, Planning ACN 002 033 801 ABN 28 317 605 875 Level 15, 124 Walker Street North Sydney NSW 2060 Australia Tel: 61 02 9954 5011 Email: sydney@reidcampbell.com

Fax: 61 02 9954 4946 Web: www.reidcampbell.com

**TERMINAL - OFFICE FINISHES** 

|   | EXCAVATION.  2. ALL SERVICES RELOCATION TO BE CONFIRMED BY ENG. |         |                     |              |  |  |  |
|---|-----------------------------------------------------------------|---------|---------------------|--------------|--|--|--|
|   | Drawn                                                           | Checked | Print Date          | Scale @ A1   |  |  |  |
|   | MF                                                              | SK      | 08/03/17 4:59:05 PM | As indicated |  |  |  |
| ĺ | Project N                                                       | Number  |                     | Issue        |  |  |  |
|   | 11512                                                           | 23      |                     | G            |  |  |  |
|   | Drawing                                                         | Number  |                     |              |  |  |  |
|   | 115123_A_SSD_1330                                               |         |                     |              |  |  |  |