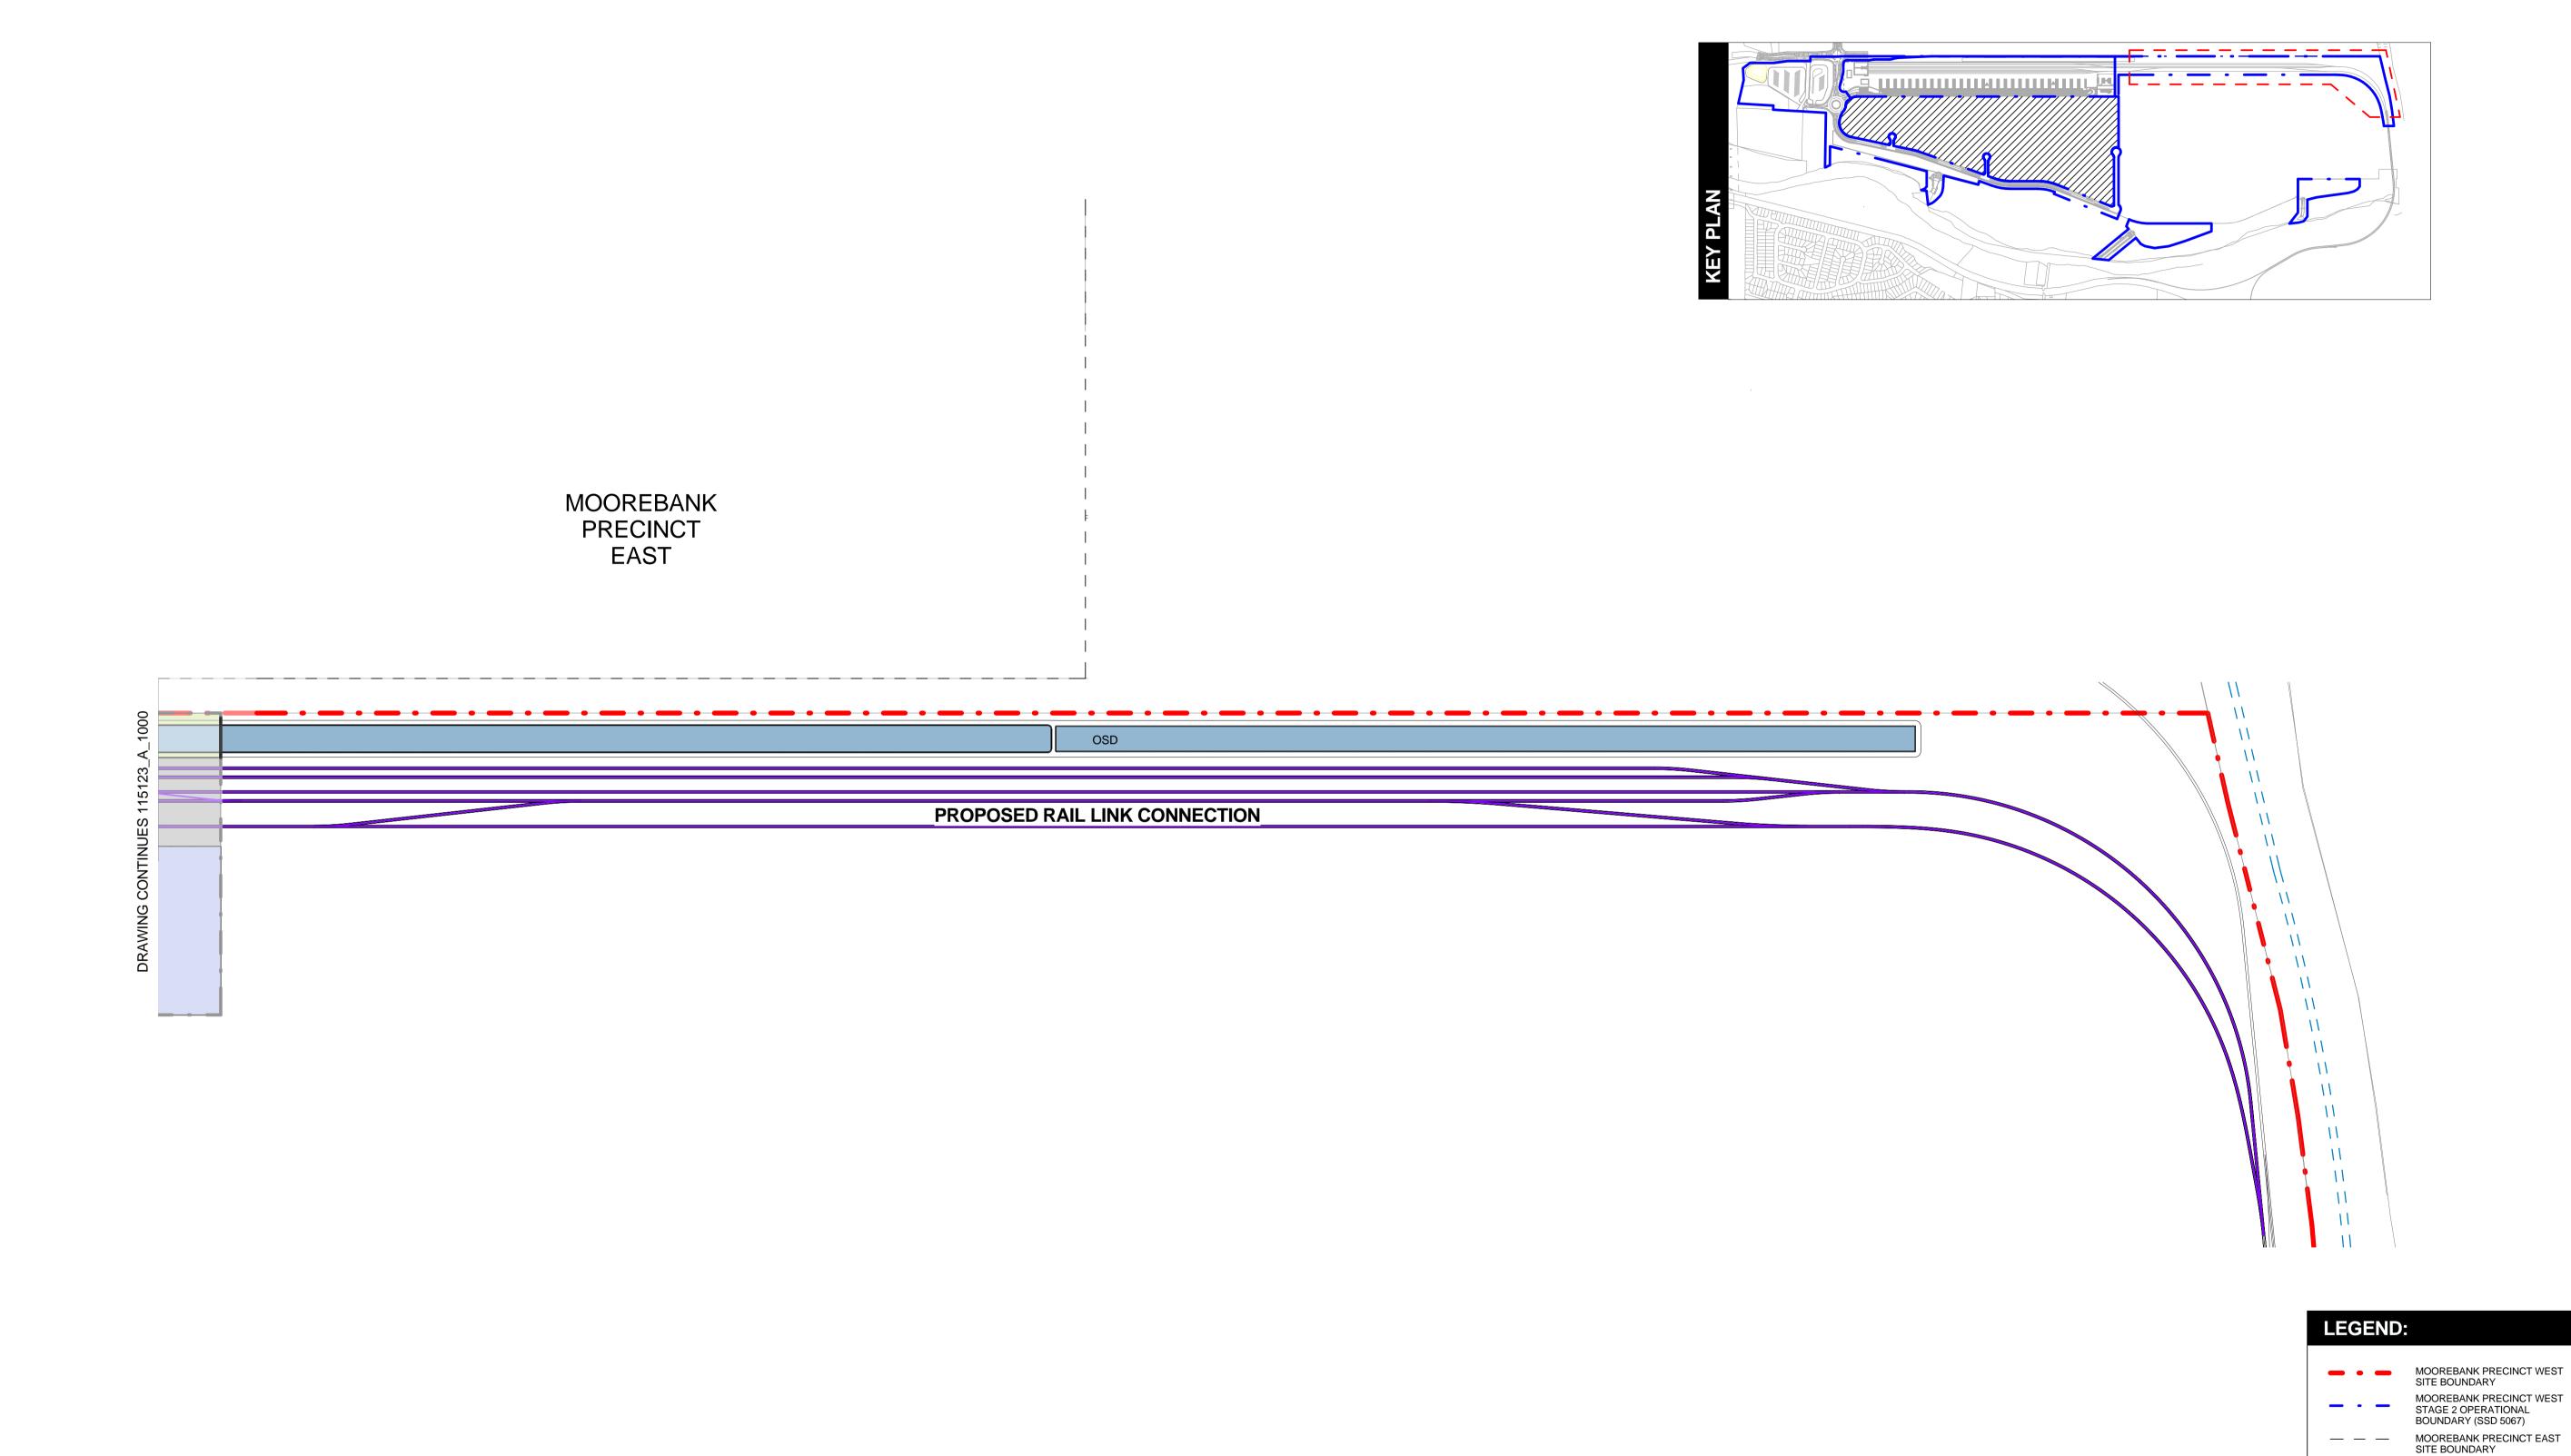

## TERMINAL - SITE LAYOUT PLAN 1

**LEGEND:** MOOREBANK PRECINCT WEST SITE BOUNDARY MOOREBANK PRECINCT WEST STAGE 2 OPERATIONAL BOUNDARY (SSD 5067) MOOREBANK PRECINCT EAST SITE BOUNDARY PROPOSED INTERMODAL

NOTES:

1. ALL LEVELS ARE INDICATIVE & SHOULD BE READ IN CONJUNCTION WITH CIVIL ENG. DWGS FOR FINAL LEVELS OF ALL EARTH WORKS

2. ALL SERVICES RELOCATION TO BE CONFIRMED BY ENG.

This drawing and design is subject to Reid Campbell (NSW) Pty Ltd copyright and may not be reproduced without prior written commencing work. Report all discrepancies to project manager prior to construction. Figured dimensions to be taken in preference to scaled drawings. All work is to conform to relevant Australian Standards and other Codes as applicable, together with other Authorities' requirements and regulations.

WORKS

2. ALL SERVICES RELOCATION TO BE CONFIRMED BY ENG.

NOTES:

1. ALL LEVELS ARE INDICATIVE & SHOULD BE READ IN CONJUNCTION WITH CIVIL ENG. DWGS FOR FINAL LEVELS OF ALL EARTH WORKS

PROPOSED INTERMODAL