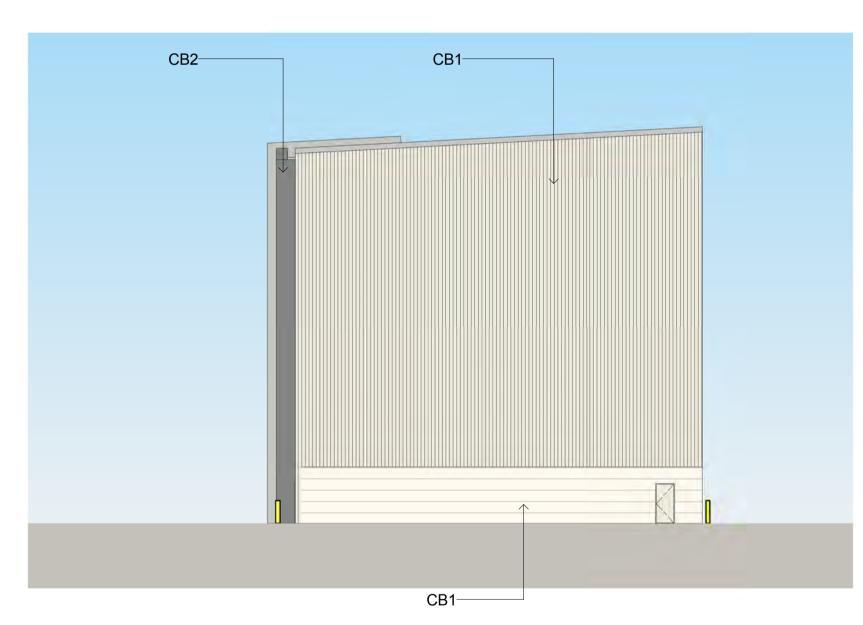

OFFICE - NORTH ELEVATION (FINISHES)

OFFICE - SOUTH ELEVATION (FINISHES)

OFFICE - WEST ELEVATION (FINISHES)

**S2 TENANT SIGNAGE** BACKLIT ILLUMINATED SIGNAGE

"SURFMIST"

| Date | Ver | Auth | 23/12/2015 | 21/03/2016 | 08/04/2016 | 27/05/2016 | 18/07/2016 | 22/02/2017 | 28/02/2017 | A PRELIMINARY ISSUE
B PRELIMINARY ISSUE This drawing and design is subject to Reid Campbell (NSW) Pty Ltd copyright and may not be reproduced without prior written consent. Contractor to verify all dimensions on site before commencing work. Report all discrepancies to project manager prior to construction. Figured dimensions to be taken in preference PRELIMINARY ISSUE DEVELOPMENT APPLICATION to scaled drawings. All work is to conform to relevant Australian Standards and other Codes as applicable, together with other Authorities' requirements and regulations. RESPONSE TO SUBMISSIONS