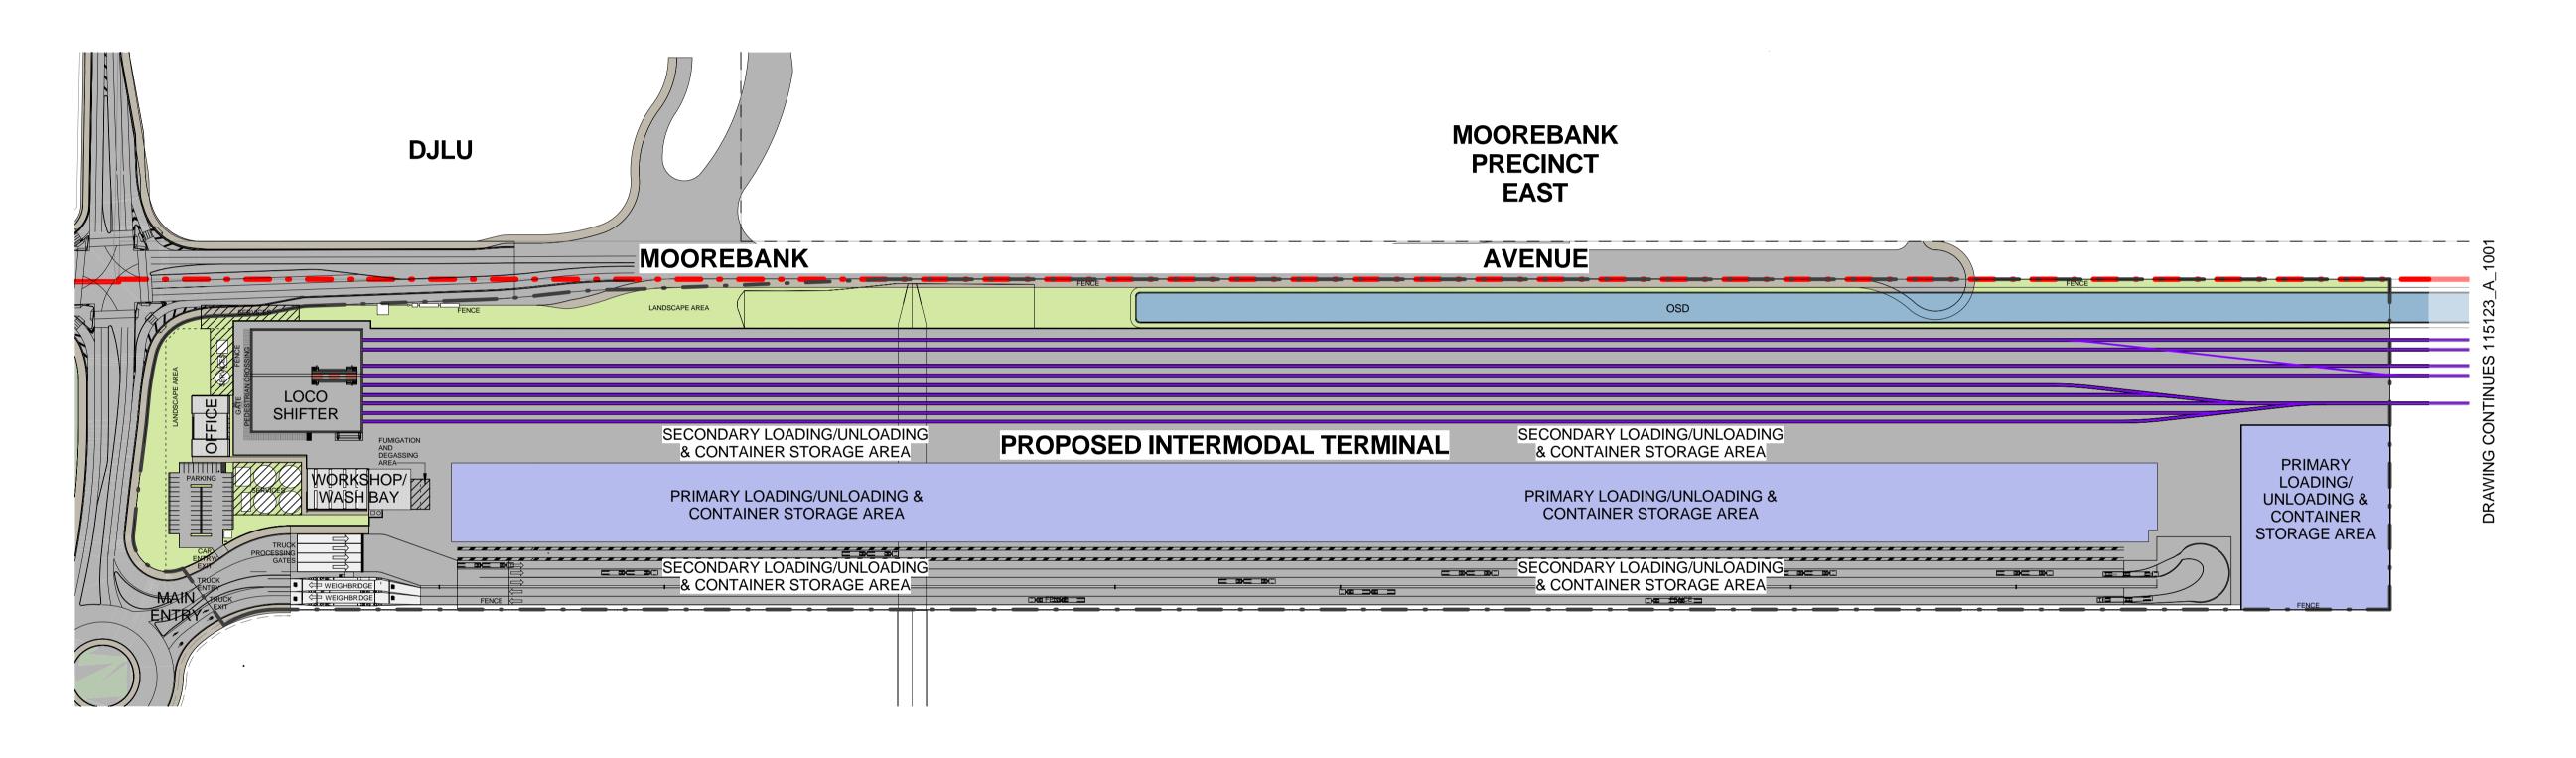

## TERMINAL - SITE LAYOUT PLAN 1

**LEGEND:** MOOREBANK PRECINCT WEST SITE BOUNDARY MOOREBANK PRECINCT WEST STAGE 2 OPERATIONAL BOUNDARY (SSD 5067) MOOREBANK PRECINCT EAST SITE BOUNDARY PROPOSED INTERMODAL

NOTES:

1. ALL LEVELS ARE INDICATIVE & SHOULD BE READ IN CONJUNCTION WITH CIVIL ENG. DWGS FOR FINAL LEVELS OF ALL EARTH WORKS

2. ALL SERVICES RELOCATION TO BE CONFIRMED BY ENG.

This drawing and design is subject to Reid Campbell (NSW) Pty Ltd copyright and may not be reproduced without prior written commencing work. Report all discrepancies to project manager prior to construction. Figured dimensions to be taken in preference to scaled drawings. All work is to conform to relevant Australian Standards and other Codes as applicable, together with other Authorities' requirements and regulations.

WORKS

2. ALL SERVICES RELOCATION TO BE CONFIRMED BY ENG.

NOTES:

1. ALL LEVELS ARE INDICATIVE & SHOULD BE READ IN CONJUNCTION WITH CIVIL ENG. DWGS FOR FINAL LEVELS OF ALL EARTH WORKS

PROPOSED INTERMODAL