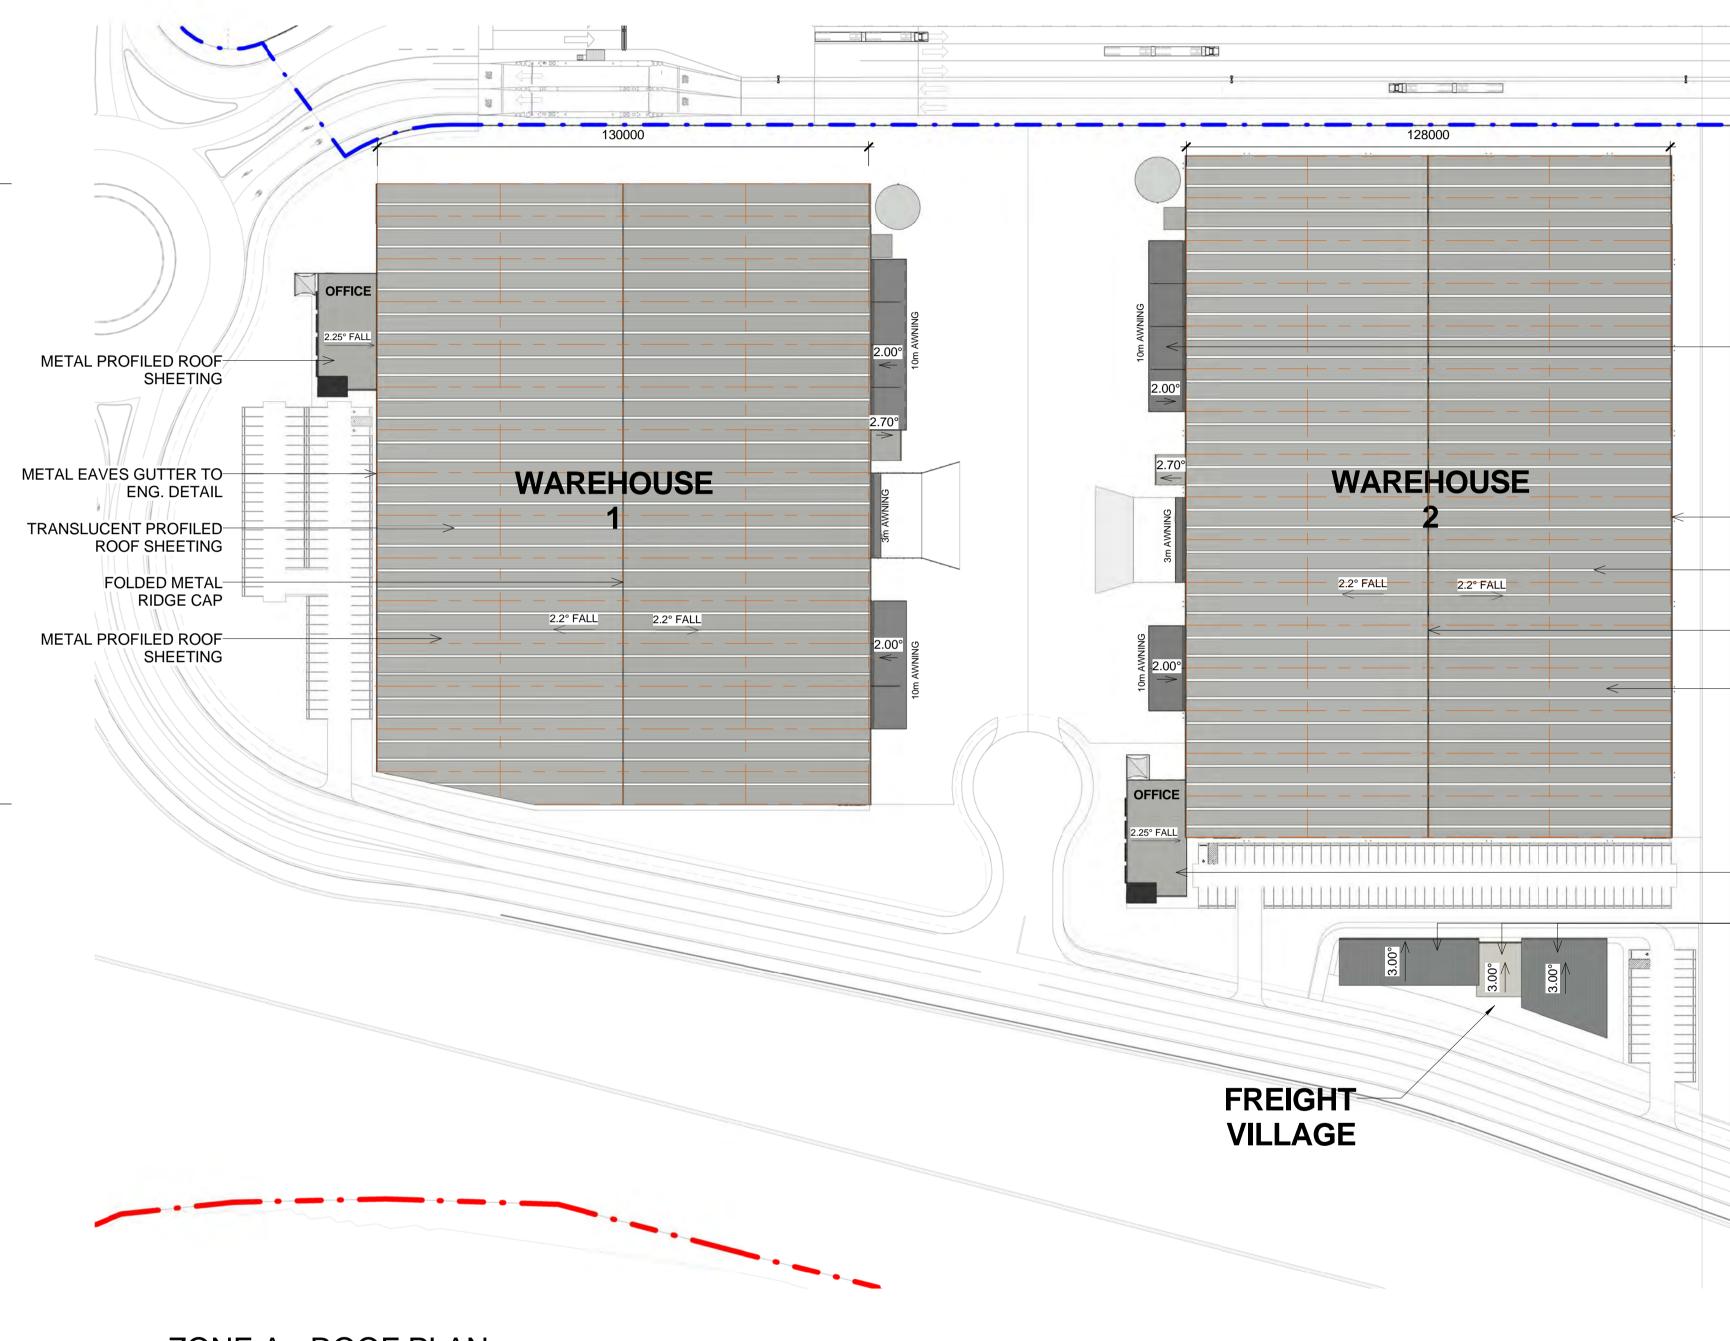

## **AREA A ROOF PLAN**

|                                                                     | Issue | Description             | Date       | V | er Auth | ۱ | North | Notes                          | Project     |
|---------------------------------------------------------------------|-------|-------------------------|------------|---|---------|---|-------|--------------------------------|-------------|
|                                                                     | A     | PRELIMINARY ISSUE       | 21/03/2016 | 6 |         |   | NOTUT | Notes                          | Project     |
| This drawing and design is subject to Reid Campbell (NSW) Pty       | В     | PRELIMINARY ISSUE       | 08/04/2016 | 6 |         |   |       | ALL DIMENSIONS ARE APPROXIMATE |             |
| Ltd copyright and may not be reproduced without prior written       | С     | ISSUE FOR INFORMATION   | 29/04/2016 | 6 |         |   |       | AND ARE TO BE VERIFIED BY A    | MAA         |
| consent. Contractor to verify all dimensions on site before         | D     | PRELIMINARY ISSUE       | 27/05/2016 | 6 |         |   |       | REGISTERED LAND SURVEYOR.      | MO          |
| commencing work. Report all discrepancies to project manager        | E     | DEVELOPMENT APPLICATION | 28/06/2016 | 6 |         |   |       | REGISTERED LAND SURVETOR.      |             |
| prior to construction. Figured dimensions to be taken in preference | F     | DEVELOPMENT APPLICATION | 18/07/2016 | 6 |         |   |       |                                |             |
| to scaled drawings. All work is to conform to relevant Australian   | G     | PRELIMINARY ISSUE       | 22/02/201  | 7 |         |   |       |                                |             |
| Standards and other Codes as applicable, together with other        | н     | RESPONSE TO SUBMISSIONS | 28/02/2017 | 7 |         |   |       |                                |             |
| Authorities' requirements and regulations.                          | 1     | RESPONSE TO SUBMISSIONS | 09/06/2017 | 7 |         |   |       |                                |             |
|                                                                     |       |                         |            |   |         |   | 1     |                                |             |
|                                                                     |       |                         |            |   |         |   |       |                                | Project Add |
|                                                                     |       |                         |            |   |         |   |       |                                |             |
|                                                                     |       |                         |            |   |         |   |       |                                | MOOREBA     |

## STEEL FRAMED CANTILEVERED AWNING WITH METAL ROOF SHEETING

-- METAL EAVES GUTTER TO ENG. DETAIL

-TRANSLUCENT PROFILED ROOF SHEETING

FOLDED METAL RIDGE CAP

-METAL PROFILED ROOF SHEETING

-METAL PROFILED ROOF SHEETING -METAL PROFILED ROOF SHEETING