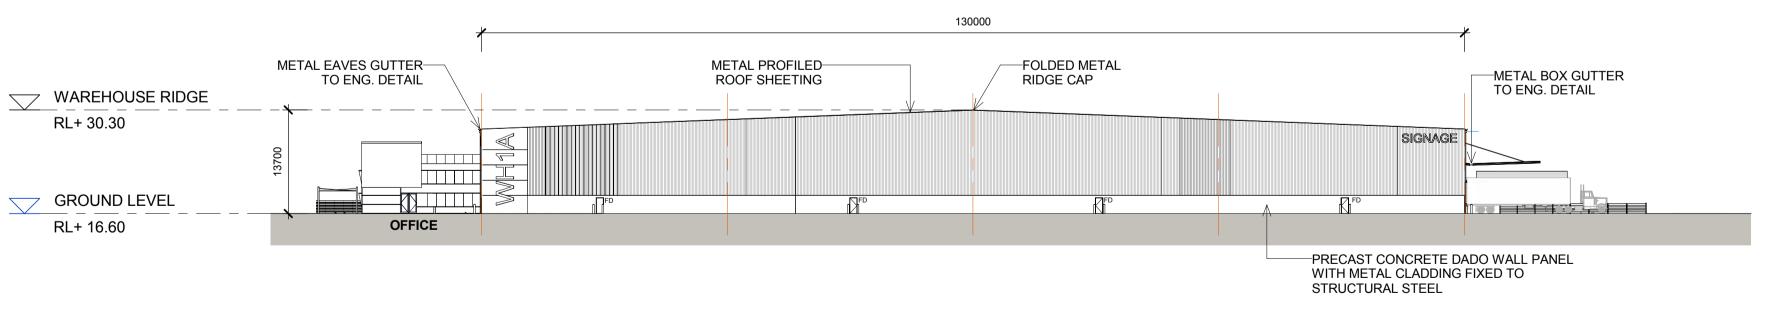

# WAREHOUSE 1 ELEVATIONS 2

| Γ |                                                                                                                                | Issue | Description             | Date       | Ver | Auth | North      | Notes                                                         | Project     |
|---|--------------------------------------------------------------------------------------------------------------------------------|-------|-------------------------|------------|-----|------|------------|---------------------------------------------------------------|-------------|
|   |                                                                                                                                | Α     | PRELIMINARY ISSUE       | 21/03/2016 |     |      |            | Notes                                                         | Flojeci     |
|   | This drawing and design is subject to Reid Campbell (NSW) Pty<br>Ltd copyright and may not be reproduced without prior written | В     | PRELIMINARY ISSUE       | 08/04/2016 |     |      |            | ALL DIMENSIONS ARE APPROXIMATE<br>AND ARE TO BE VERIFIED BY A |             |
|   |                                                                                                                                | С     | PRELIMINARY ISSUE       | 27/05/2016 | i   |      |            |                                                               |             |
|   | consent. Contractor to verify all dimensions on site before                                                                    | D     | DEVELOPMENT APPLICATION | 18/07/2016 | i   |      |            | REGISTERED LAND SURVEYOR.                                     | MO          |
|   | commencing work. Report all discrepancies to project manager                                                                   | E     | PRELIMINARY ISSUE       | 22/02/2017 | ·   |      | ]          | REGISTERED LAND SURVETOR.                                     |             |
|   | prior to construction. Figured dimensions to be taken in preference                                                            | F     | RESPONSE TO SUBMISSIONS | 28/02/2017 |     |      |            |                                                               |             |
|   | to scaled drawings. All work is to conform to relevant Australian                                                              |       |                         |            |     |      | <b>N/A</b> |                                                               |             |
|   | Standards and other Codes as applicable, together with other                                                                   |       |                         |            |     |      | ]          |                                                               |             |
|   | Authorities' requirements and regulations.                                                                                     |       |                         |            |     |      | 7          |                                                               |             |
|   |                                                                                                                                |       |                         |            |     |      | ]          |                                                               |             |
|   |                                                                                                                                |       |                         |            |     |      | ]          |                                                               | Project Add |
|   |                                                                                                                                |       |                         |            |     |      |            |                                                               |             |
|   | E CARACTER E                |       |                         |            |     |      |            |                                                               | MOOREBA     |

### Drawing Title WAREHOUSE 1 ELEVATIONS 2

| FD                                                       |                                                                            | FIRE DOOR                                                                     |                            |
|----------------------------------------------------------|----------------------------------------------------------------------------|-------------------------------------------------------------------------------|----------------------------|
| RSI                                                      | D                                                                          | ROLLER SHUTTER DOC                                                            | DR                         |
| DP                                                       |                                                                            | DOWN PIPE                                                                     |                            |
|                                                          |                                                                            |                                                                               |                            |
| IND                                                      | ICATIVE                                                                    | LS AND EXTENTS ARE<br>& SHOULD BE READ IN<br>ON WITH CIVIL ENG. DW            | GS FOR                     |
| FIN<br>EX(<br><b>2</b> . A                               | AL LEVE<br>CAVATIO                                                         | LS OF ALL EARTH WORK                                                          | (S AND                     |
| <br>FIN<br>EX(<br><b>2</b> . A                           | AL LEVE<br>CAVATIO<br>ALL SERV<br>NFIRMED                                  | LS OF ALL EARTH WORK<br>N.<br>ICES RELOCATION TO B<br>D BY ENG.               | (S AND                     |
| FIN<br>EXC<br>2. A<br>CO<br>Drawn                        | AL LEVE<br>CAVATIO<br>ALL SERV<br>NFIRMED                                  | LS OF ALL EARTH WORK<br>N.<br>ICES RELOCATION TO B<br>D BY ENG.<br>Print Date | S AND<br>E<br>Scale @ A1   |
| <br>FIN<br>EX0<br>2. A<br>CO<br>Drawn<br>MF<br>Project N | AL LEVE<br>CAVATIO<br>ALL SERV<br>NFIRMED<br>Checked<br>SK                 | LS OF ALL EARTH WORK<br>N.<br>ICES RELOCATION TO B<br>BY ENG.<br>Print Date   | S AND<br>E<br>Scale @ A1   |
| Drawn<br>MF<br>Project N<br>11512                        | AL LEVE<br>CAVATIO<br>ALL SERV<br>NFIRMED<br>Checked<br>SK<br>Jumber<br>23 | LS OF ALL EARTH WORK<br>N.<br>ICES RELOCATION TO B<br>BY ENG.<br>Print Date   | Scale @ A1<br>As indicated |
| FIN<br>EX0<br>2. A<br>CO<br>Drawn<br>MF<br>Project N     | AL LEVE<br>CAVATIO<br>ALL SERV<br>NFIRMED<br>Checked<br>SK<br>Jumber<br>23 | LS OF ALL EARTH WORK<br>N.<br>ICES RELOCATION TO B<br>BY ENG.<br>Print Date   | Scale @ A1<br>As indicated |