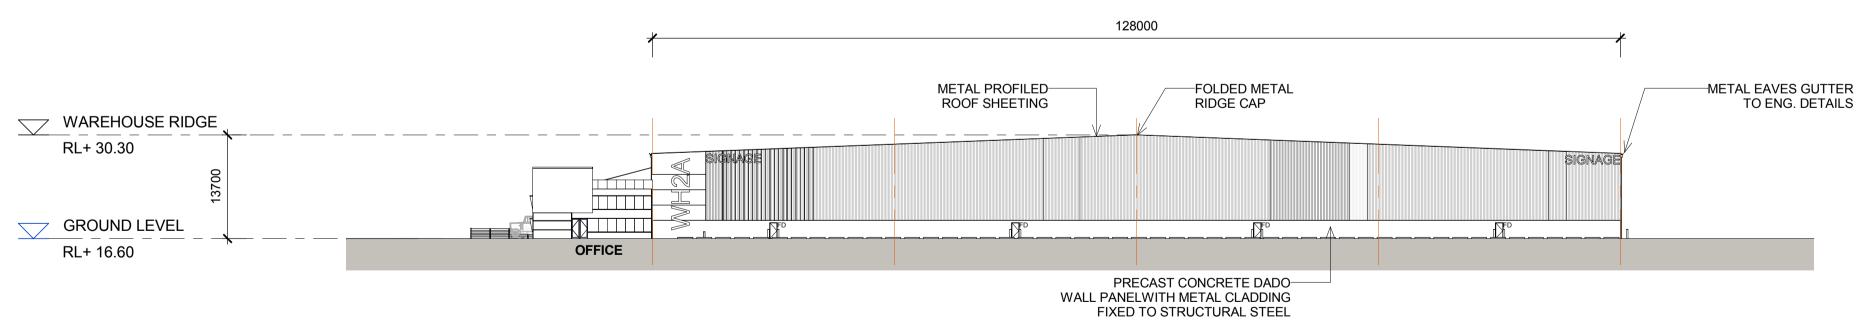

# WAREHOUSE 2 ELEVATIONS 2

2109

1 : 500

### WAREHOUSE 2 - WEST ELEVATION 2 2109 1 : 500

| [ |                                                                                                                                                                                                                                                               | Issue | Description             | Date      | Ver Auth | North      |      | Notes                                                                                      | Project        |
|---|---------------------------------------------------------------------------------------------------------------------------------------------------------------------------------------------------------------------------------------------------------------|-------|-------------------------|-----------|----------|------------|------|--------------------------------------------------------------------------------------------|----------------|
|   |                                                                                                                                                                                                                                                               | A     | PRELIMINARY ISSUE       | 21/03/201 | 6        |            |      | Notes                                                                                      | Flojeci        |
|   | This drawing and design is subject to Reid Campbell (NSW) Pty<br>Ltd copyright and may not be reproduced without prior written<br>consent. Contractor to verify all dimensions on site before<br>commencing work. Report all discrepancies to project manager | В     | PRELIMINARY ISSUE       | 08/04/201 | 6        | ]          |      | ALL DIMENSIONS ARE APPROXIMATE<br>AND ARE TO BE VERIFIED BY A<br>REGISTERED LAND SURVEYOR. |                |
|   |                                                                                                                                                                                                                                                               | С     | PRELIMINARY ISSUE       | 27/05/201 | 6        | ]          |      |                                                                                            | MOO            |
|   |                                                                                                                                                                                                                                                               | D     | DEVELOPMENT APPLICATION | 18/07/201 | 6        | 1          |      |                                                                                            |                |
|   |                                                                                                                                                                                                                                                               | E     | PRELIMINARY ISSUE       | 22/02/201 | 7        | 1          |      |                                                                                            |                |
|   | prior to construction. Figured dimensions to be taken in preference                                                                                                                                                                                           | F     | RESPONSE TO SUBMISSIONS | 28/02/201 | 7        | 1          | 1/ 4 |                                                                                            |                |
|   | to scaled drawings. All work is to conform to relevant Australian                                                                                                                                                                                             |       |                         |           |          | ] <b>r</b> | N/A  |                                                                                            |                |
|   | Standards and other Codes as applicable, together with other                                                                                                                                                                                                  |       |                         |           |          | 1          |      |                                                                                            |                |
|   | Authorities' requirements and regulations.                                                                                                                                                                                                                    |       |                         |           |          | ]          |      |                                                                                            |                |
|   |                                                                                                                                                                                                                                                               |       |                         |           |          |            |      |                                                                                            |                |
|   |                                                                                                                                                                                                                                                               |       |                         |           |          |            |      |                                                                                            | Project Addres |
|   |                                                                                                                                                                                                                                                               |       |                         |           |          |            |      |                                                                                            |                |
|   |                                                                                                                                                                                                                                                               |       |                         |           |          |            |      |                                                                                            | MOOREBANK      |

### Drawing Title WAREHOUSE 2 ELEVATIONS 2

| 115123_A_SSD_2109                                                                                                                                                                                                                |           |                     |            |  |  |  |  |  |  |
|----------------------------------------------------------------------------------------------------------------------------------------------------------------------------------------------------------------------------------|-----------|---------------------|------------|--|--|--|--|--|--|
| Drawing Number                                                                                                                                                                                                                   |           |                     |            |  |  |  |  |  |  |
| Project Number Issue 115123                                                                                                                                                                                                      |           |                     |            |  |  |  |  |  |  |
| MF SK 08/03/17 5:12:12 PM As indicated                                                                                                                                                                                           |           |                     |            |  |  |  |  |  |  |
| Drawn                                                                                                                                                                                                                            | Checked   | Print Date          | Scale @ A1 |  |  |  |  |  |  |
| NOTES:<br>1. ALL LEVELS AND EXTENTS ARE<br>INDICATIVE & SHOULD BE READ IN<br>CONJUNCTION WITH CIVIL ENG. DWGS FOR<br>FINAL LEVELS OF ALL EARTH WORKS AND<br>EXCAVATION.<br>2. ALL SERVICES RELOCATION TO BE<br>CONFIRMED BY ENG. |           |                     |            |  |  |  |  |  |  |
| DP                                                                                                                                                                                                                               | DOWN PIPE |                     |            |  |  |  |  |  |  |
| RSE                                                                                                                                                                                                                              | )         | ROLLER SHUTTER DOOR |            |  |  |  |  |  |  |
| FD FIRE DOOR                                                                                                                                                                                                                     |           |                     |            |  |  |  |  |  |  |