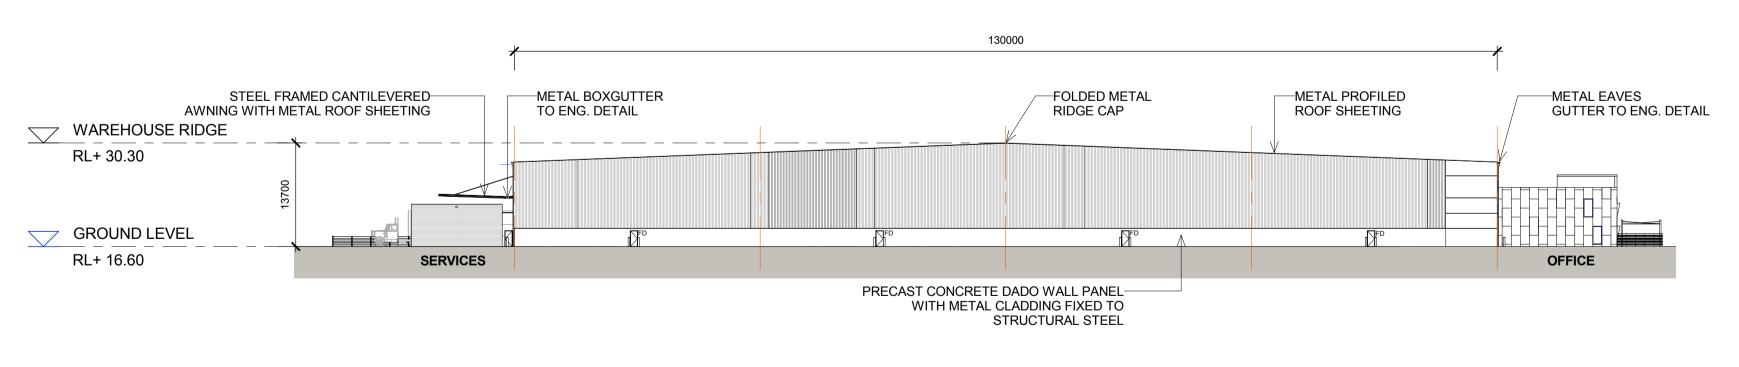

## STEEL FRAMED CANTILEVERED AWNING WITH METAL ROOF SHEETING

-- METAL EAVES GUTTER TO ENG. DETAIL

-TRANSLUCENT PROFILED ROOF SHEETING

FOLDED METAL RIDGE CAP

-METAL PROFILED ROOF SHEETING

-METAL PROFILED ROOF SHEETING -METAL PROFILED ROOF SHEETING

# WAREHOUSE 1 ELEVATIONS 1

| Γ |                                                                     | Issue | Description                       | Date       | Ver | Auth | North      | Notes                          | Project     |
|---|---------------------------------------------------------------------|-------|-----------------------------------|------------|-----|------|------------|--------------------------------|-------------|
|   | This days is and dealers is a biast to Daid Osmahall (NOM) Dis      | Α     | PRELIMINARY - FOR DISCUSSION ONLY | 04/03/2016 |     |      |            | 1000                           | 110,000     |
|   | This drawing and design is subject to Reid Campbell (NSW) Pty       | В     | PRELIMINARY ISSUE                 | 21/03/2016 | 6   |      |            | ALL DIMENSIONS ARE APPROXIMATE |             |
|   | Ltd copyright and may not be reproduced without prior written       | С     | PRELIMINARY ISSUE                 | 08/04/2016 | 6   |      | ]          | AND ARE TO BE VERIFIED BY A    |             |
|   | consent. Contractor to verify all dimensions on site before         | D     | PRELIMINARY ISSUE                 | 27/05/2016 | 6   |      | 1          | _                              | MO          |
|   | commencing work. Report all discrepancies to project manager        | E     | DEVELOPMENT APPLICATION           | 18/07/2016 | 6   |      | 1          | REGISTERED LAND SURVEYOR.      | _           |
|   | prior to construction. Figured dimensions to be taken in preference | F     | PRELIMINARY ISSUE                 | 22/02/2017 | 7   |      |            |                                |             |
|   | to scaled drawings. All work is to conform to relevant Australian   | G     | RESPONSE TO SUBMISSIONS           | 28/02/2017 | 7   |      | <b>N/A</b> |                                |             |
|   | Standards and other Codes as applicable, together with other        |       |                                   |            |     |      | ]          |                                |             |
|   | Authorities' requirements and regulations.                          |       |                                   |            |     |      | ]          |                                |             |
|   |                                                                     |       |                                   |            |     |      | 1          |                                |             |
|   |                                                                     |       |                                   |            |     |      | ]          |                                | Project Add |
|   |                                                                     |       |                                   |            |     |      | 1          |                                | -           |
|   |                                                                     |       |                                   |            |     |      | 1          |                                | MOOREBA     |
|   | t i i i i i i i i i i i i i i i i i i i                             |       |                                   |            |     |      |            |                                |             |

### Drawing Title **WAREHOUSE 1 ELEVATIONS 1**

| FD                                                    |                                                                            | FIRE DOOR                                                                                |                            |
|-------------------------------------------------------|----------------------------------------------------------------------------|------------------------------------------------------------------------------------------|----------------------------|
| RSI                                                   | C                                                                          | ROLLER SHUTTER DOC                                                                       | DR                         |
| DP                                                    |                                                                            | DOWN PIPE                                                                                |                            |
|                                                       |                                                                            |                                                                                          |                            |
| IND                                                   | ICATIVE                                                                    | LS AND EXTENTS ARE<br>& SHOULD BE READ IN                                                |                            |
| FIN.<br>EX(<br><b>2.</b> A                            | AL LEVEI<br>CAVATIO                                                        | ON WITH CIVIL ENG. DW<br>LS OF ALL EARTH WORK<br>N.<br>ICES RELOCATION TO B<br>D BY ENG. | (S AND                     |
| FIN.<br>EX(<br><b>2.</b> A                            | AL LEVEI<br>CAVATIO<br>LL SERV<br>NFIRMED                                  | LS OF ALL EARTH WORK<br>N.<br>ICES RELOCATION TO B                                       | (S AND                     |
| FIN<br>EXC<br>2. A<br>COI                             | AL LEVEI<br>CAVATIO<br>LL SERV<br>NFIRMED<br>Checked                       | LS OF ALL EARTH WORK<br>N.<br>ICES RELOCATION TO B<br>) BY ENG.                          | S AND<br>E<br>Scale @ A1   |
| FIN<br>EXC<br>2. A<br>COI                             | AL LEVEL<br>CAVATIO<br>ILL SERV<br>NFIRMED<br>Checked<br>SK                | LS OF ALL EARTH WORK<br>N.<br>ICES RELOCATION TO B<br>BY ENG.<br>Print Date              | S AND<br>E<br>Scale @ A1   |
| FIN<br>EXC<br>2. A<br>COI<br>Drawn<br>MF<br>Project N | AL LEVEI<br>CAVATIO<br>LL SERV<br>NFIRMED<br>Checked<br>SK<br>Iumber<br>23 | LS OF ALL EARTH WORK<br>N.<br>ICES RELOCATION TO B<br>BY ENG.<br>Print Date              | Scale @ A1<br>As indicated |