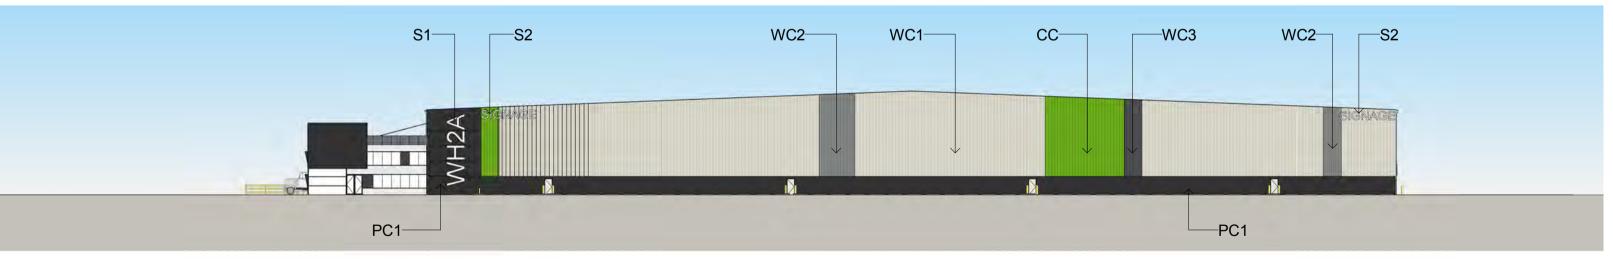

# WAREHOUSE 2 - EXTERNAL FINISHES

C1 DARK GREEN C2 MID GREEN C3 LIGHT GREEN C4 YELLOW

1:500

This drawing and design is subject to Reid Campbell (NSW) Pty Ltd copyright and may not be reproduced without prior written consent. Contractor to verify all dimensions on site before commencing work. Report all discrepancies to project manager prior to construction. Figured dimensions to be taken in preference to scaled drawings. All work is to conform to relevant Australian Standards and other Codes on applicable together with other Standards and other Codes as applicable, together with other Authorities' requirements and regulations.

### Drawing Title WAREHOUSE 2 - EXTERNAL FINISHES

TENANT SIGNAGE

WAREHOUSE ID NUMBER