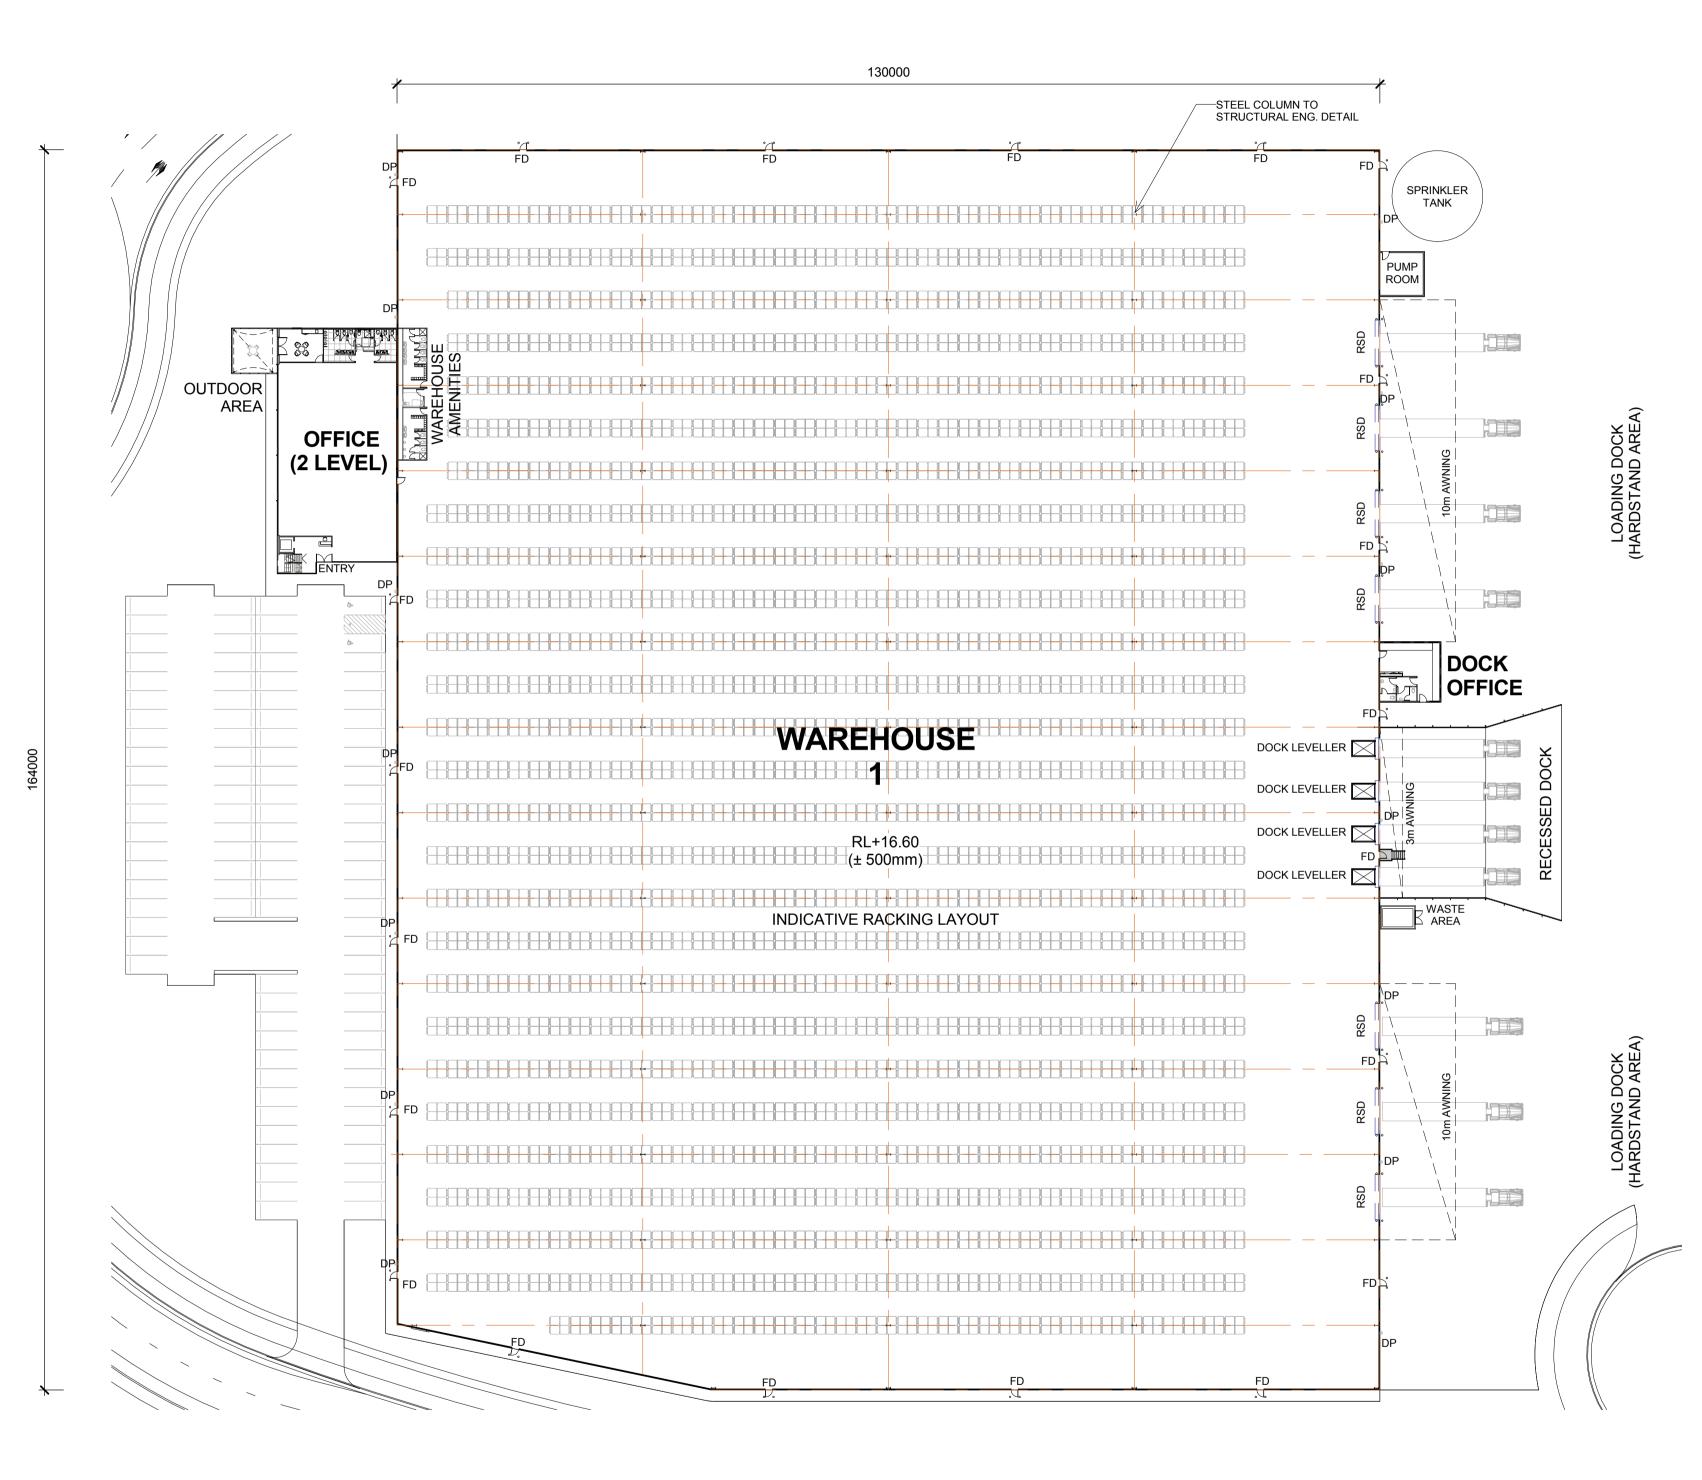

# WAREHOUSE 1 FLOOR PLAN

 
 Date
 Ver
 Auth

 08/04/2016
 27/05/2016
 18/07/2016
 22/02/2017
 22/02/2017
 28/02/2017
 28/02/2017
 28/02/2017
 28/02/2017
 28/02/2017
 28/02/2017
 28/02/2017
 28/02/2017
 28/02/2017
 28/02/2017
 28/02/2017
 28/02/2017
 28/02/2017
 28/02/2017
 28/02/2017
 28/02/2017
 28/02/2017
 28/02/2017
 28/02/2017
 28/02/2017
 28/02/2017
 28/02/2017
 28/02/2017
 28/02/2017
 28/02/2017
 28/02/2017
 28/02/2017
 28/02/2017
 28/02/2017
 28/02/2017
 28/02/2017
 28/02/2017
 28/02/2017
 28/02/2017
 28/02/2017
 28/02/2017
 28/02/2017
 28/02/2017
 28/02/2017
 28/02/2017
 28/02/2017
 28/02/2017
 28/02/2017
 28/02/2017
 28/02/2017
 28/02/2017
 28/02/2017
 28/02/2017
 28/02/2017
 28/02/2017
 28/02/2017
 28/02/2017
 28/02/2017
 28/02/2017
 28/02/2017
 28/02/2017
 28/02/2017
 28/02/2017
 28/02/2017
 28/02/2017
 28/02/2017
 28/02/2017
 28/02/2017
 28/02/2017
 28/02/2 Issue A PRELIMINARY ISSUE North Notes Project This drawing and design is subject to Reid Campbell (NSW) Pty Ltd copyright and may not be reproduced without prior written PRELIMINARY ISSUE ALL DIMENSIONS ARE APPROXIMATE DEVELOPMENT APPLICATION **MOOREBANK PRECINCT** AND ARE TO BE VERIFIED BY A consent. Contractor to verify all dimensions on site before commencing work. Report all discrepancies to project manager prior to construction. Figured dimensions to be taken in preference PRELIMINARY ISSUE REGISTERED LAND SURVEYOR. RESPONSE TO SUBMISSIONS WEST STAGE 2 Z to scaled drawings. All work is to conform to relevant Australian Standards and other Codes as applicable, together with other Authorities' requirements and regulations. \_\_\_\_ Project Address MOOREBANK AVENUE, MOOREBANK, NSW

### Drawing Title WAREHOUSE 1 FLOOR PLAN

| FD                                                 |                                         | FIRE DOOR                                                                                        |                            |
|----------------------------------------------------|-----------------------------------------|--------------------------------------------------------------------------------------------------|----------------------------|
| RSI                                                | D                                       | ROLLER SHUTTER DOC                                                                               | DR                         |
| DP                                                 |                                         | DOWN PIPE                                                                                        |                            |
|                                                    |                                         |                                                                                                  |                            |
| IND<br>CO<br>FIN                                   | DICATIVE<br>NJUNCTI                     | LS AND EXTENTS ARE<br>& SHOULD BE READ IN<br>ON WITH CIVIL ENG. DW<br>LS OF ALL EARTH WORK<br>N. |                            |
|                                                    |                                         | ICES RELOCATION TO B<br>D BY ENG.                                                                | E                          |
| CO<br>Drawn                                        | Checked                                 | D BY ENG.<br>Print Date                                                                          | Scale @ A1                 |
| CO<br>Drawn<br>MF                                  | Checked                                 | D BY ENG.<br>Print Date                                                                          | Scale @ A1<br>As indicated |
| CO<br>Drawn                                        | Checked<br>SK<br>Number                 | D BY ENG.<br>Print Date                                                                          | Scale @ A1                 |
| Drawn<br>MF<br>Project N                           | Checked<br>SK<br>Number<br>23           | D BY ENG.<br>Print Date                                                                          | Scale @ A1<br>As indicated |
| CO<br>Drawn<br>MF<br>Project N<br>11512<br>Drawing | Checked<br>SK<br>Number<br>23<br>Number | D BY ENG.<br>Print Date                                                                          | Scale @ A1<br>As indicated |