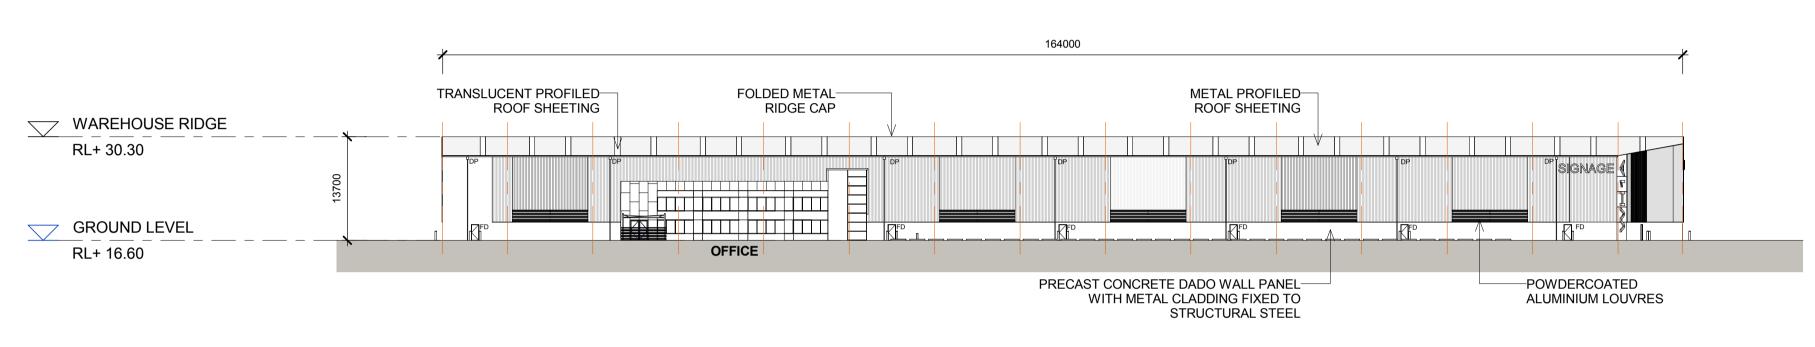

# WAREHOUSE 1 ELEVATIONS 2

| Γ |                                                                                                                                | Issue | Description             | Date       | Ver | Auth | North      | Notes                                                         | Project     |
|---|--------------------------------------------------------------------------------------------------------------------------------|-------|-------------------------|------------|-----|------|------------|---------------------------------------------------------------|-------------|
|   |                                                                                                                                | Α     | PRELIMINARY ISSUE       | 21/03/2016 |     |      |            | Notes                                                         | Flojeci     |
|   | This drawing and design is subject to Reid Campbell (NSW) Pty<br>Ltd copyright and may not be reproduced without prior written | В     | PRELIMINARY ISSUE       | 08/04/2016 |     |      |            | ALL DIMENSIONS ARE APPROXIMATE<br>AND ARE TO BE VERIFIED BY A |             |
|   |                                                                                                                                | С     | PRELIMINARY ISSUE       | 27/05/2016 | i   |      |            |                                                               |             |
|   | consent. Contractor to verify all dimensions on site before                                                                    | D     | DEVELOPMENT APPLICATION | 18/07/2016 | i   |      |            | REGISTERED LAND SURVEYOR.                                     | MO          |
|   | commencing work. Report all discrepancies to project manager                                                                   | E     | PRELIMINARY ISSUE       | 22/02/2017 | ·   |      | ]          | REGISTERED LAND SURVETOR.                                     |             |
|   | prior to construction. Figured dimensions to be taken in preference                                                            | F     | RESPONSE TO SUBMISSIONS | 28/02/2017 |     |      |            |                                                               |             |
|   | to scaled drawings. All work is to conform to relevant Australian                                                              |       |                         |            |     |      | <b>N/A</b> |                                                               |             |
|   | Standards and other Codes as applicable, together with other                                                                   |       |                         |            |     |      | ]          |                                                               |             |
|   | Authorities' requirements and regulations.                                                                                     |       |                         |            |     |      | 7          |                                                               |             |
|   |                                                                                                                                |       |                         |            |     |      | ]          |                                                               |             |
|   |                                                                                                                                |       |                         |            |     |      | ]          |                                                               | Project Add |
|   |                                                                                                                                |       |                         |            |     |      |            |                                                               |             |
|   | E CARACTER E                |       |                         |            |     |      |            |                                                               | MOOREBA     |

### Drawing Title WAREHOUSE 1 ELEVATIONS 2

| FD                                                       |                                                                            | FIRE DOOR                                                                     |                            |
|----------------------------------------------------------|----------------------------------------------------------------------------|-------------------------------------------------------------------------------|----------------------------|
| RSI                                                      | D                                                                          | ROLLER SHUTTER DOC                                                            | DR                         |
| DP                                                       |                                                                            | DOWN PIPE                                                                     |                            |
|                                                          |                                                                            |                                                                               |                            |
| IND                                                      | ICATIVE                                                                    | LS AND EXTENTS ARE<br>& SHOULD BE READ IN<br>ON WITH CIVIL ENG. DW            | GS FOR                     |
| FIN<br>EX(<br><b>2</b> . A                               | AL LEVE<br>CAVATIO                                                         | LS OF ALL EARTH WORK                                                          | (S AND                     |
| <br>FIN<br>EX(<br><b>2</b> . A                           | AL LEVE<br>CAVATIO<br>ALL SERV<br>NFIRMED                                  | LS OF ALL EARTH WORK<br>N.<br>ICES RELOCATION TO B<br>D BY ENG.               | (S AND                     |
| FIN<br>EXC<br>2. A<br>CO<br>Drawn                        | AL LEVE<br>CAVATIO<br>ALL SERV<br>NFIRMED                                  | LS OF ALL EARTH WORK<br>N.<br>ICES RELOCATION TO B<br>D BY ENG.<br>Print Date | S AND<br>E<br>Scale @ A1   |
| <br>FIN<br>EX0<br>2. A<br>CO<br>Drawn<br>MF<br>Project N | AL LEVE<br>CAVATIO<br>ALL SERV<br>NFIRMED<br>Checked<br>SK                 | LS OF ALL EARTH WORK<br>N.<br>ICES RELOCATION TO B<br>BY ENG.<br>Print Date   | S AND<br>E<br>Scale @ A1   |
| Drawn<br>MF<br>Project N<br>11512                        | AL LEVE<br>CAVATIO<br>ALL SERV<br>NFIRMED<br>Checked<br>SK<br>Jumber<br>23 | LS OF ALL EARTH WORK<br>N.<br>ICES RELOCATION TO B<br>BY ENG.<br>Print Date   | Scale @ A1<br>As indicated |
| FIN<br>EX0<br>2. A<br>CO<br>Drawn<br>MF<br>Project N     | AL LEVE<br>CAVATIO<br>ALL SERV<br>NFIRMED<br>Checked<br>SK<br>Jumber<br>23 | LS OF ALL EARTH WORK<br>N.<br>ICES RELOCATION TO B<br>BY ENG.<br>Print Date   | Scale @ A1<br>As indicated |