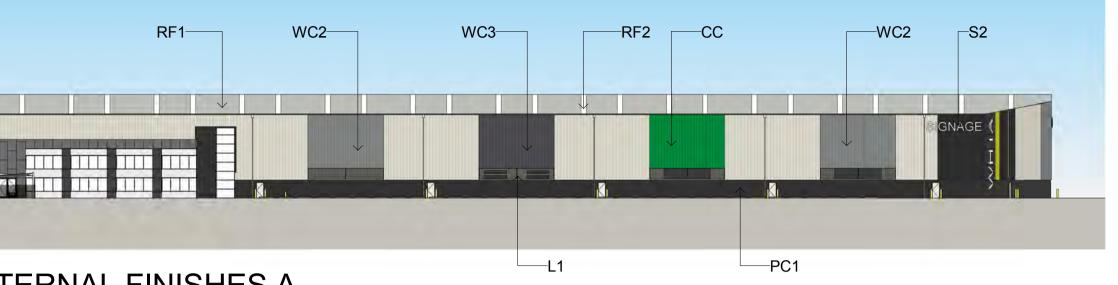

# WAREHOUSE 1 EXTERNAL FINISHES

C1 DARK GREEN C2 MID GREEN C3 LIGHT GREEN C4 YELLOW

VERTICAL METAL SHEETING "SURFMIST"

4

Project

This drawing and design is subject to Reid Campbell (NSW) Pty Ltd copyright and may not be reproduced without prior written Ltd copyright and may not be reproduced without prior written consent. Contractor to verify all dimensions on site before commencing work. Report all discrepancies to project manager prior to construction. Figured dimensions to be taken in preference to scaled drawings. All work is to conform to relevant Australian Standards and other Codes as applicable, together with other Authorities' requirements and regulations.

| ssue | Description             | Date       | Ver | Auth | North | Notes                          |
|------|-------------------------|------------|-----|------|-------|--------------------------------|
| Α    | PRELIMINARY ISSUE       | 08/04/2016 |     |      | Norun | noles                          |
| В    | PRELIMINARY ISSUE       | 27/05/2016 |     |      |       | ALL DIMENSIONS ARE APPROXIMATE |
| С    | DEVELOPMENT APPLICATION | 18/07/2016 |     |      |       | AND ARE TO BE VERIFIED BY A    |
| D    | PRELIMINARY ISSUE       | 22/02/2017 |     |      |       | -                              |
| Е    | RESPONSE TO SUBMISSIONS | 28/02/2017 |     |      |       | REGISTERED LAND SURVEYOR.      |
|      |                         |            |     |      | NI/A  |                                |
|      |                         |            |     |      | N/A   |                                |
|      |                         |            |     |      |       |                                |
|      |                         |            |     |      |       |                                |
|      |                         |            |     |      |       |                                |
|      |                         |            |     |      |       |                                |
|      |                         |            |     |      |       |                                |
|      |                         |            |     |      |       |                                |
|      |                         |            |     | I    |       |                                |