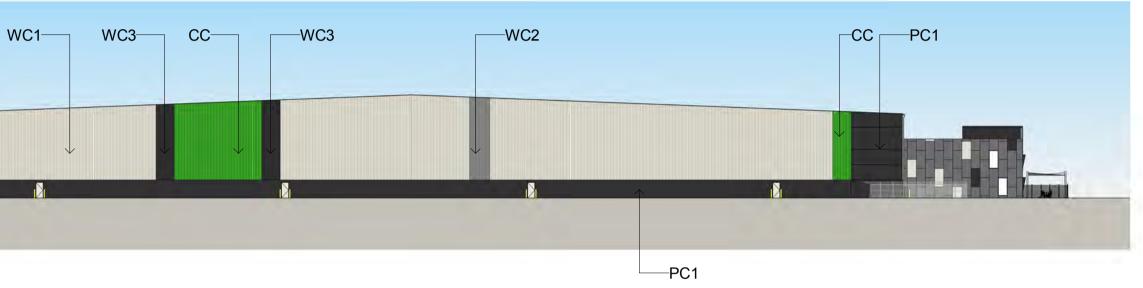

WAREHOUSE 1 - EXTERNAL FINISHES A 1 2107 1 : 500 WC2—

PC1-

**WITCHER FOR** 

CC-

## WAREHOUSE 1 - EXTERNAL FINISHES B

### WAREHOUSE 1 - EXTERNAL FINISHES D

METAL PROFILED ROOF SHEETING "SHALE GREY"

Owner / Developer

TRANSLUCENT SHEETING

TACTICAL

Project Manager

METAL FRAMED LOUVRES

Architect

### Drawing Title WAREHOUSE 1 EXTERNAL FINISHES

TENANT SIGNAGE

WAREHOUSE ID NUMBER