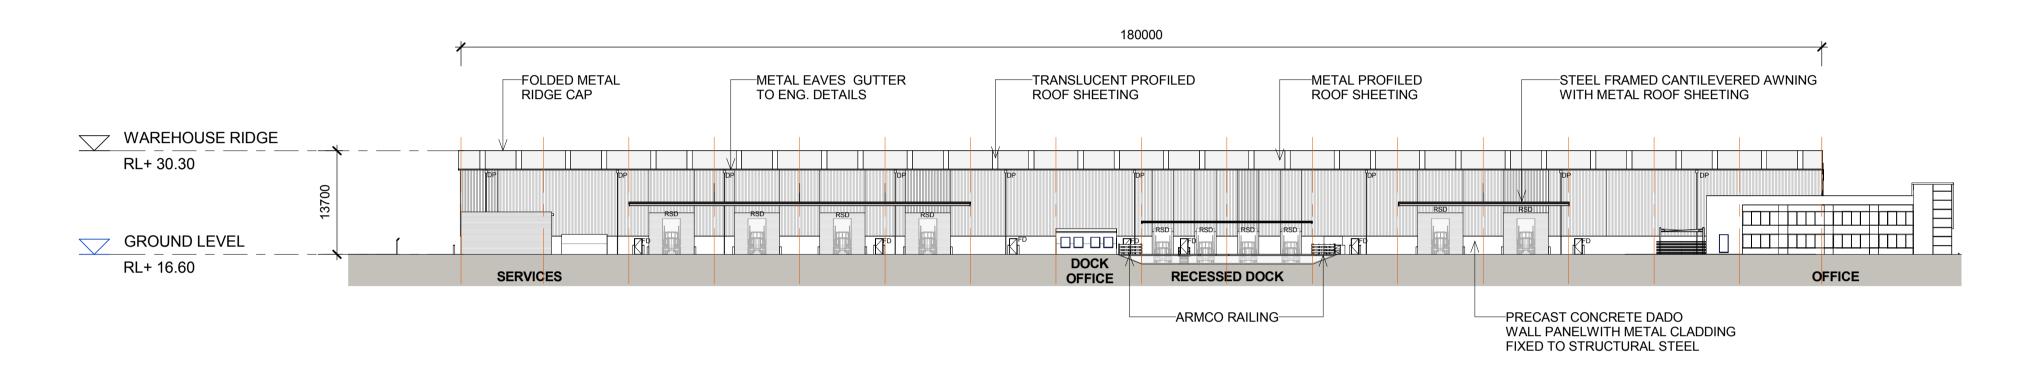

# WAREHOUSE 2 ELEVATIONS 1

WAREHOUSE 2 - EAST ELEVATION 2 2108 1 : 500

|                                                                                                                                                                                                                                                                                                                                                                                                                                                                                                                         | Issue | Description                       | Date                     | Ver | Auth | North      | Nataa                          | Draigat     |
|-------------------------------------------------------------------------------------------------------------------------------------------------------------------------------------------------------------------------------------------------------------------------------------------------------------------------------------------------------------------------------------------------------------------------------------------------------------------------------------------------------------------------|-------|-----------------------------------|--------------------------|-----|------|------------|--------------------------------|-------------|
| This drawing and design is subject to Reid Campbell (NSW) Pty<br>Ltd copyright and may not be reproduced without prior written<br>consent. Contractor to verify all dimensions on site before<br>commencing work. Report all discrepancies to project manager<br>prior to construction. Figured dimensions to be taken in preference<br>to scaled drawings. All work is to conform to relevant Australian<br>Standards and other Codes as applicable, together with other<br>Authorities' requirements and regulations. | A     | PRELIMINARY - FOR DISCUSSION ONLY | 04/03/2016               | 6   |      | North      | Notes                          | Project     |
|                                                                                                                                                                                                                                                                                                                                                                                                                                                                                                                         | В     | PRELIMINARY ISSUE                 | 21/03/2016               | 6   |      | 1          | ALL DIMENSIONS ARE APPROXIMATE |             |
|                                                                                                                                                                                                                                                                                                                                                                                                                                                                                                                         | С     | PRELIMINARY ISSUE                 | 08/04/2016<br>27/05/2016 |     |      |            | AND ARE TO BE VERIFIED BY A    | MOC         |
|                                                                                                                                                                                                                                                                                                                                                                                                                                                                                                                         | D     | PRELIMINARY ISSUE                 |                          |     |      |            |                                |             |
|                                                                                                                                                                                                                                                                                                                                                                                                                                                                                                                         | E     | DEVELOPMENT APPLICATION           | 18/07/2016               | 6   |      | ]          | REGISTERED LAND SURVEYOR.      |             |
|                                                                                                                                                                                                                                                                                                                                                                                                                                                                                                                         | F     | PRELIMINARY ISSUE                 | 22/02/2017               | 7   |      |            |                                |             |
|                                                                                                                                                                                                                                                                                                                                                                                                                                                                                                                         | G     | RESPONSE TO SUBMISSIONS           | 28/02/2017               | 7   |      | <b>N/A</b> |                                |             |
|                                                                                                                                                                                                                                                                                                                                                                                                                                                                                                                         |       |                                   |                          |     |      | ]          |                                |             |
|                                                                                                                                                                                                                                                                                                                                                                                                                                                                                                                         |       |                                   |                          |     |      |            |                                |             |
|                                                                                                                                                                                                                                                                                                                                                                                                                                                                                                                         |       |                                   |                          |     |      |            |                                |             |
|                                                                                                                                                                                                                                                                                                                                                                                                                                                                                                                         |       |                                   |                          |     |      |            |                                | Project Add |
|                                                                                                                                                                                                                                                                                                                                                                                                                                                                                                                         |       |                                   |                          |     |      | 1          |                                |             |
|                                                                                                                                                                                                                                                                                                                                                                                                                                                                                                                         |       |                                   |                          |     |      |            |                                | MOOREBAI    |

### Drawing Title **WAREHOUSE 2 ELEVATIONS 1**

| DP DOWN PIPE                                                                                                                                                                                                                                        |                                                 |                                                                                                                                               |  |  |  |  |  |  |
|-----------------------------------------------------------------------------------------------------------------------------------------------------------------------------------------------------------------------------------------------------|-------------------------------------------------|-----------------------------------------------------------------------------------------------------------------------------------------------|--|--|--|--|--|--|
| <ol> <li>ALL LEVELS AND EXTENTS ARE<br/>INDICATIVE &amp; SHOULD BE READ IN<br/>CONJUNCTION WITH CIVIL ENG. DWGS FOR<br/>FINAL LEVELS OF ALL EARTH WORKS AND<br/>EXCAVATION.</li> <li>ALL SERVICES RELOCATION TO BE<br/>CONFIRMED BY ENG.</li> </ol> |                                                 |                                                                                                                                               |  |  |  |  |  |  |
|                                                                                                                                                                                                                                                     | Drint Data                                      | Scale @ A1                                                                                                                                    |  |  |  |  |  |  |
| n Checked                                                                                                                                                                                                                                           | Philit Date                                     |                                                                                                                                               |  |  |  |  |  |  |
| n Checked                                                                                                                                                                                                                                           |                                                 | -                                                                                                                                             |  |  |  |  |  |  |
|                                                                                                                                                                                                                                                     | NDICATIVE<br>CONJUNCT<br>INAL LEVE<br>EXCAVATIO | ALL LEVELS AND EXTENTS ARE<br>NDICATIVE & SHOULD BE READ IN<br>CONJUNCTION WITH CIVIL ENG. DW<br>INAL LEVELS OF ALL EARTH WORK<br>EXCAVATION. |  |  |  |  |  |  |