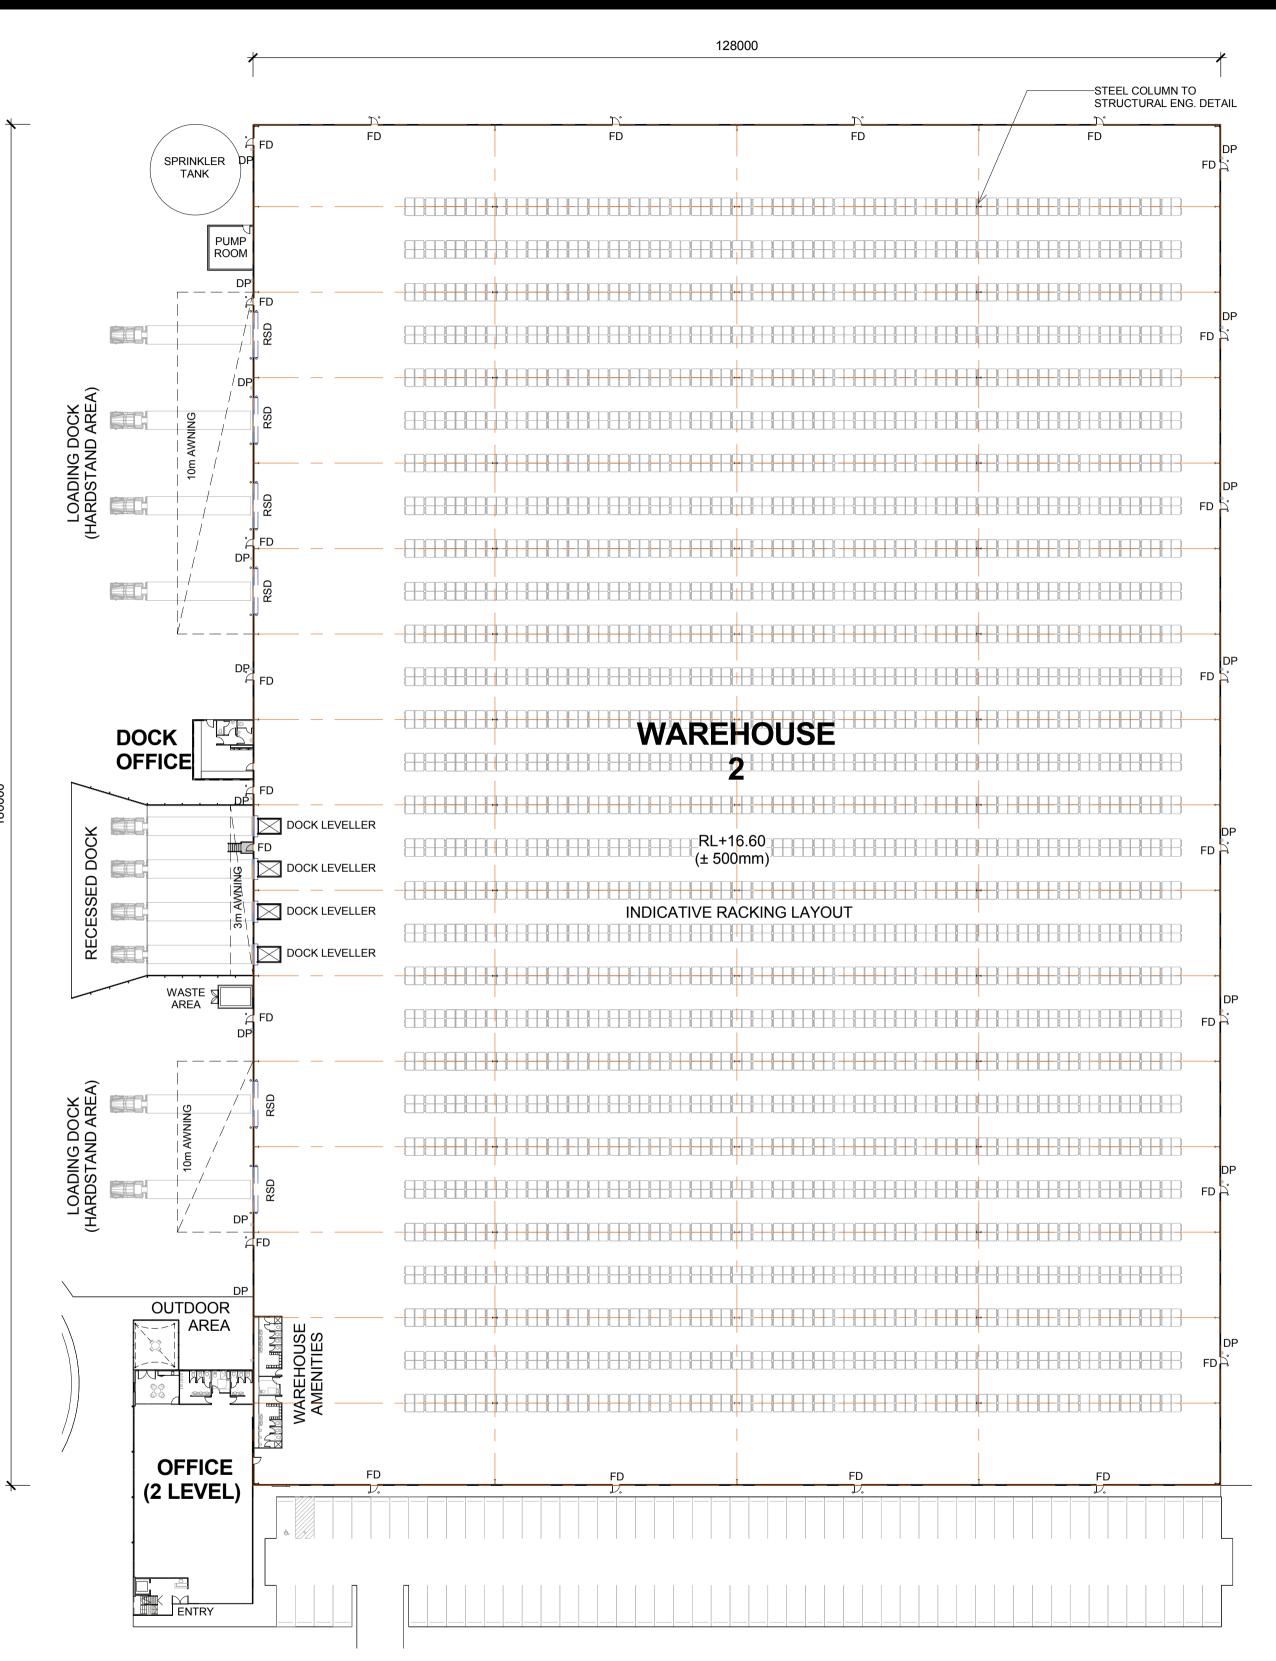

# WAREHOUSE 1 FLOOR PLAN

 
 Date
 Ver
 Auth

 08/04/2016
 27/05/2016
 18/07/2016
 22/02/2017
 22/02/2017
 28/02/2017
 28/02/2017
 28/02/2017
 28/02/2017
 28/02/2017
 28/02/2017
 28/02/2017
 28/02/2017
 28/02/2017
 28/02/2017
 28/02/2017
 28/02/2017
 28/02/2017
 28/02/2017
 28/02/2017
 28/02/2017
 28/02/2017
 28/02/2017
 28/02/2017
 28/02/2017
 28/02/2017
 28/02/2017
 28/02/2017
 28/02/2017
 28/02/2017
 28/02/2017
 28/02/2017
 28/02/2017
 28/02/2017
 28/02/2017
 28/02/2017
 28/02/2017
 28/02/2017
 28/02/2017
 28/02/2017
 28/02/2017
 28/02/2017
 28/02/2017
 28/02/2017
 28/02/2017
 28/02/2017
 28/02/2017
 28/02/2017
 28/02/2017
 28/02/2017
 28/02/2017
 28/02/2017
 28/02/2017
 28/02/2017
 28/02/2017
 28/02/2017
 28/02/2017
 28/02/2017
 28/02/2017
 28/02/2017
 28/02/2017
 28/02/2017
 28/02/2017
 28/02/2017
 28/02/2017
 28/02/2017
 28/02/2017
 28/02/2017
 28/02/2017
 28/02/2 Issue A PRELIMINARY ISSUE North Notes Project This drawing and design is subject to Reid Campbell (NSW) Pty Ltd copyright and may not be reproduced without prior written PRELIMINARY ISSUE ALL DIMENSIONS ARE APPROXIMATE DEVELOPMENT APPLICATION **MOOREBANK PRECINCT** AND ARE TO BE VERIFIED BY A consent. Contractor to verify all dimensions on site before commencing work. Report all discrepancies to project manager prior to construction. Figured dimensions to be taken in preference PRELIMINARY ISSUE REGISTERED LAND SURVEYOR. RESPONSE TO SUBMISSIONS WEST STAGE 2 Z to scaled drawings. All work is to conform to relevant Australian Standards and other Codes as applicable, together with other Authorities' requirements and regulations. \_\_\_\_ Project Address MOOREBANK AVENUE, MOOREBANK, NSW

### Drawing Title WAREHOUSE 1 FLOOR PLAN

| FD                                                 |                                         | FIRE DOOR                                                                                        |                            |
|----------------------------------------------------|-----------------------------------------|--------------------------------------------------------------------------------------------------|----------------------------|
| RSI                                                | D                                       | ROLLER SHUTTER DOC                                                                               | DR                         |
| DP                                                 |                                         | DOWN PIPE                                                                                        |                            |
|                                                    |                                         |                                                                                                  |                            |
| IND<br>CO<br>FIN                                   | DICATIVE<br>NJUNCTI                     | LS AND EXTENTS ARE<br>& SHOULD BE READ IN<br>ON WITH CIVIL ENG. DW<br>LS OF ALL EARTH WORK<br>N. |                            |
|                                                    |                                         | ICES RELOCATION TO B<br>D BY ENG.                                                                | E                          |
| CO<br>Drawn                                        | Checked                                 | D BY ENG.<br>Print Date                                                                          | Scale @ A1                 |
| CO<br>Drawn<br>MF                                  | Checked                                 | D BY ENG.<br>Print Date                                                                          | Scale @ A1<br>As indicated |
| CO<br>Drawn                                        | Checked<br>SK<br>Number                 | D BY ENG.<br>Print Date                                                                          | Scale @ A1                 |
| Drawn<br>MF<br>Project N                           | Checked<br>SK<br>Number<br>23           | D BY ENG.<br>Print Date                                                                          | Scale @ A1<br>As indicated |
| CO<br>Drawn<br>MF<br>Project N<br>11512<br>Drawing | Checked<br>SK<br>Number<br>23<br>Number | D BY ENG.<br>Print Date                                                                          | Scale @ A1<br>As indicated |