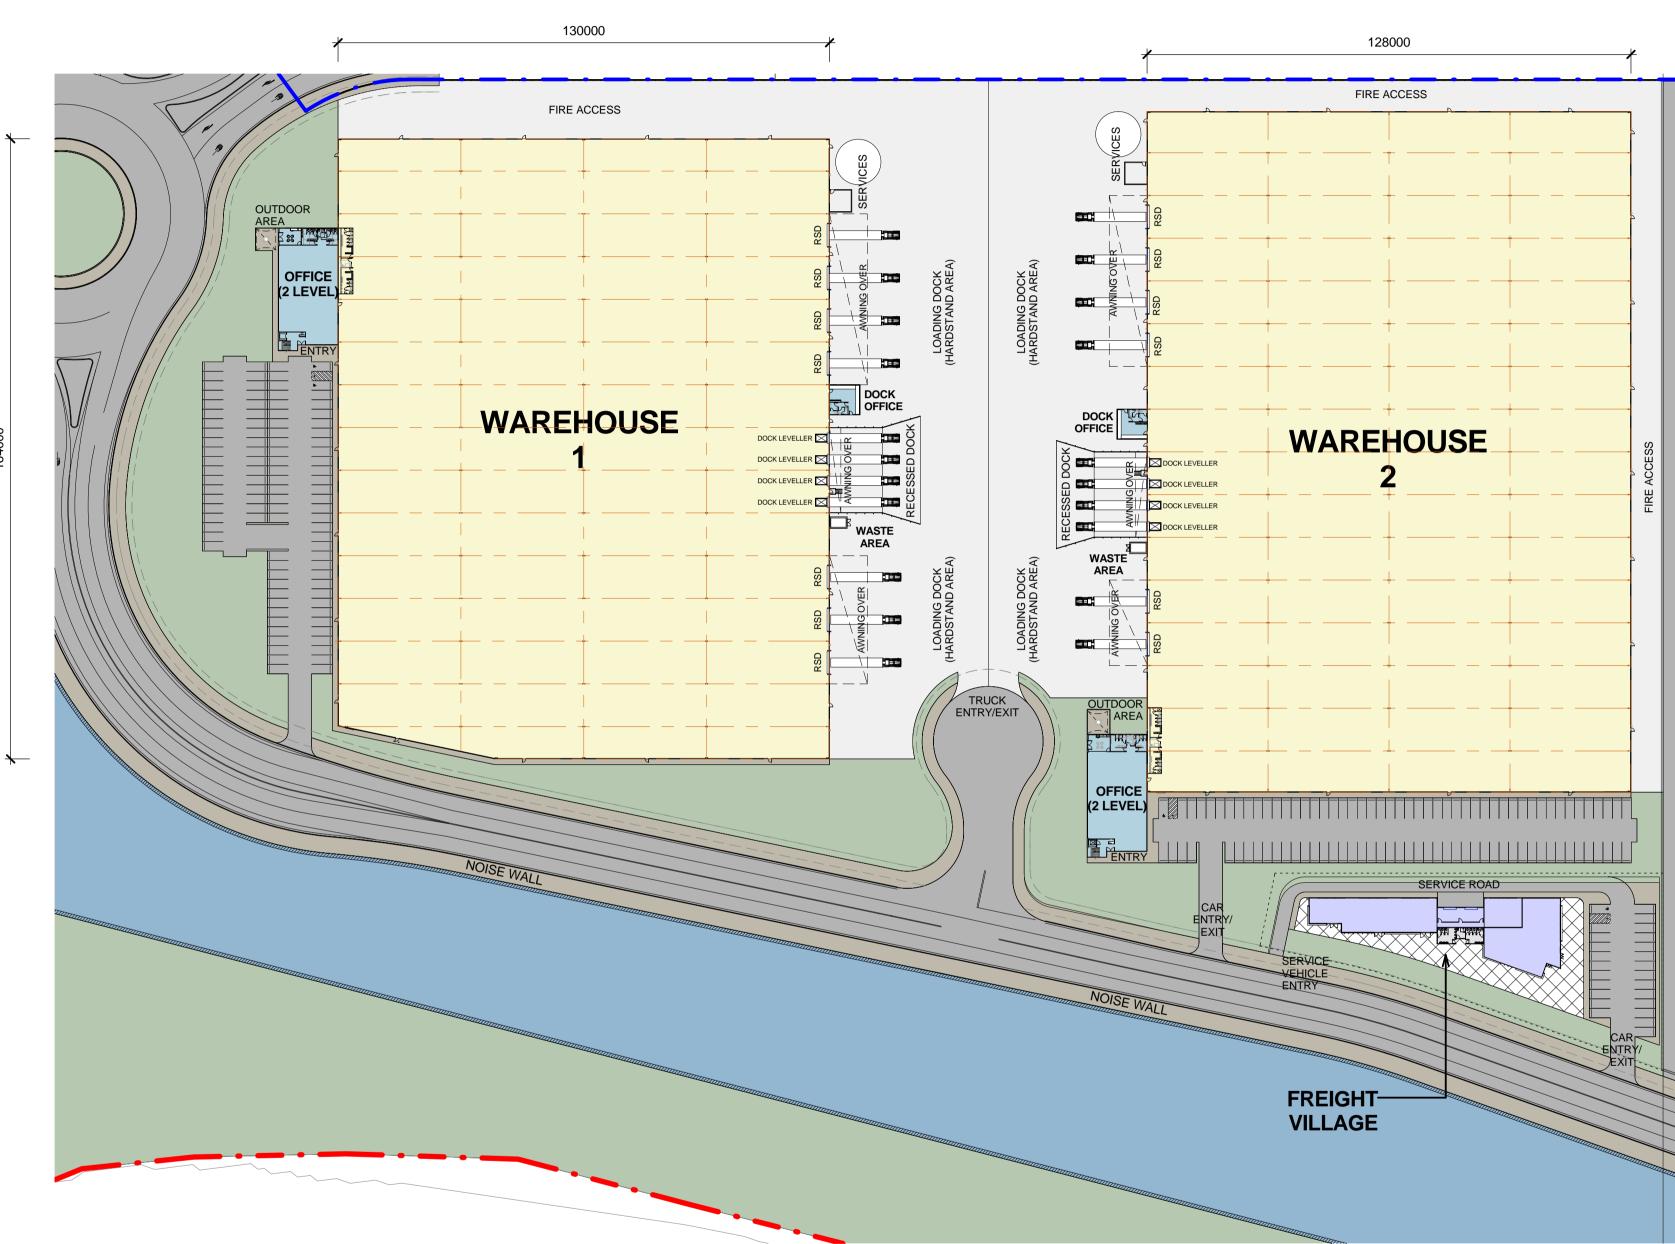

## **AREA A SITE PLAN**

|                                                                                                                                                                                               | Issue | Description                       | Date       | Ver | Auth | North | Notes                                                    | Project         |
|-----------------------------------------------------------------------------------------------------------------------------------------------------------------------------------------------|-------|-----------------------------------|------------|-----|------|-------|----------------------------------------------------------|-----------------|
| This drawing and design is subject to Reid Campbell (NSW) Pty<br>Ltd copyright and may not be reproduced without prior written<br>consent. Contractor to verify all dimensions on site before | A     | PRELIMINARY - FOR DISCUSSION      | 29/02/2016 | 6   |      | North | Notes                                                    | Floject         |
|                                                                                                                                                                                               | В     | PRELIMINARY - FOR DISCUSSION ONLY | 04/03/2016 | 6   |      |       | ALL DIMENSIONS ARE APPROXIMATE                           |                 |
|                                                                                                                                                                                               | С     | PRELIMINARY ISSUE                 | 21/03/2016 | 6   |      |       | AND ARE TO BE VERIFIED BY A<br>REGISTERED LAND SURVEYOR. |                 |
|                                                                                                                                                                                               | D     | PRELIMINARY ISSUE                 | 08/04/2016 | 6   |      |       |                                                          | MOORE           |
| commencing work. Report all discrepancies to project manager                                                                                                                                  | E     | ISSUE FOR INFORMATION             | 29/04/2016 | 6   |      |       | REGISTERED LAND SORVETOR.                                |                 |
| prior to construction. Figured dimensions to be taken in preference                                                                                                                           | F     | PRELIMINARY ISSUE                 | 27/05/2016 | 6   |      |       |                                                          | WE              |
| to scaled drawings. All work is to conform to relevant Australian                                                                                                                             | G     | DEVELOPMENT APPLICATION           | 28/06/2016 | 6   |      |       |                                                          |                 |
| Standards and other Codes as applicable, together with other                                                                                                                                  | н     | DEVELOPMENT APPLICATION           | 18/07/2016 | 6   |      |       |                                                          |                 |
| Authorities' requirements and regulations.                                                                                                                                                    | 1     | PRELIMINARY ISSUE                 | 22/02/2017 | 7   |      |       |                                                          |                 |
|                                                                                                                                                                                               | J     | RESPONSE TO SUBMISSIONS           | 28/02/2017 | 7   |      |       |                                                          |                 |
|                                                                                                                                                                                               | К     | RESPONSE TO SUBMISSIONS           | 09/06/2017 | 7   |      |       |                                                          | Project Address |
|                                                                                                                                                                                               |       |                                   |            |     |      |       |                                                          |                 |
|                                                                                                                                                                                               |       |                                   |            |     |      | 1     |                                                          | MOOREBANK AVEN  |
|                                                                                                                                                                                               | 1     |                                   |            |     |      |       | 1                                                        |                 |

BANK AVENUE, MOOREBANK, NSW

 $\rightarrow$ 

| -                                       | • -                                        | MOOREBANK PR<br>SITE BOUNDARY<br>MOOREBANK PR<br>STAGE 2 OPERA<br>BOUNDARY (SSE                                                        | ECINCT WEST |
|-----------------------------------------|--------------------------------------------|----------------------------------------------------------------------------------------------------------------------------------------|-------------|
| 1. A<br>IND<br>CO<br>FIN<br>EX(<br>2. A | DICATIVE<br>NJUNCTI<br>IAL LEVE<br>CAVATIO | LS AND EXTENTS ARE<br>& SHOULD BE READ IN<br>ON WITH CIVIL ENG. DW<br>LS OF ALL EARTH WORI<br>N.<br>VICES RELOCATION TO E<br>D BY ENG. | KS AND      |
| Drawn                                   | Checked                                    |                                                                                                                                        | Scale @ A1  |
| MF                                      | SK                                         | 14/06/17 1:57:16 PM                                                                                                                    |             |
| Project N<br>11512                      |                                            |                                                                                                                                        | Issue<br>K  |
| Drawing                                 | Number                                     |                                                                                                                                        |             |
| 11                                      | 5123                                       | 3_A_SSD_                                                                                                                               | 2100        |

LEGEND:

Drawing Title AREA A SITE PLAN