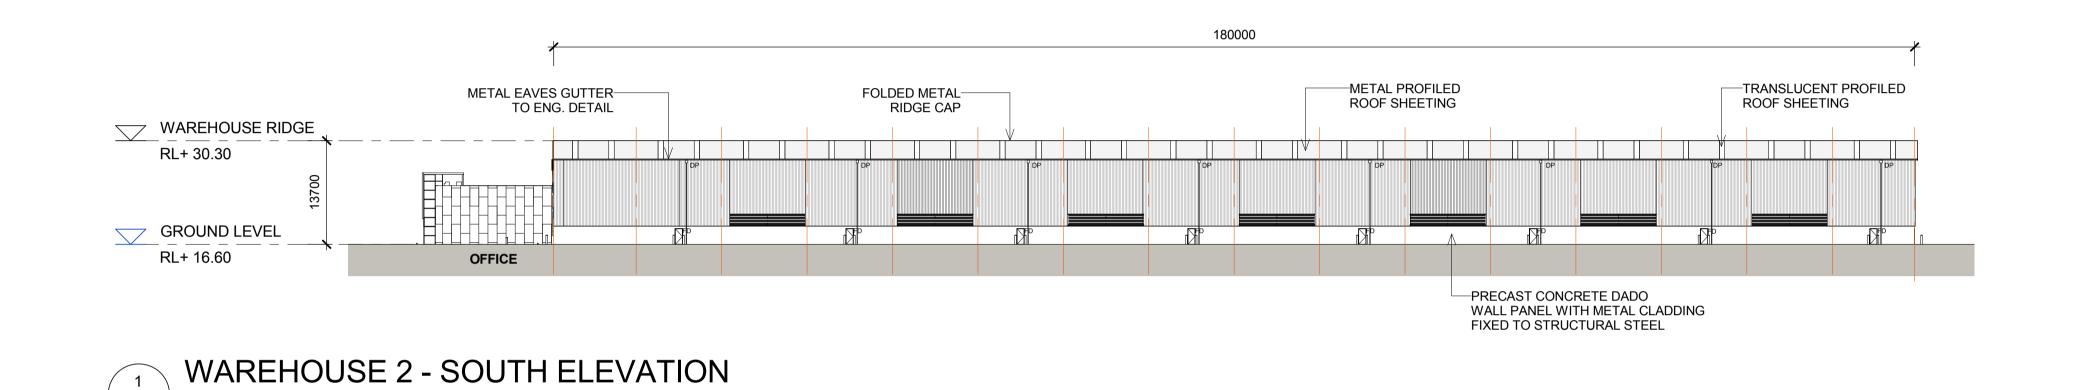

# WAREHOUSE 2 ELEVATIONS 1

WAREHOUSE 2 - EAST ELEVATION 2 2108 1 : 500

|                                                                                                                                                                                                                                                                                                                                                                                                                                                                                                                         | Issue | Description                       | Date                     | Ver | Auth | North      | Nataa                          | Draigat     |
|-------------------------------------------------------------------------------------------------------------------------------------------------------------------------------------------------------------------------------------------------------------------------------------------------------------------------------------------------------------------------------------------------------------------------------------------------------------------------------------------------------------------------|-------|-----------------------------------|--------------------------|-----|------|------------|--------------------------------|-------------|
| This drawing and design is subject to Reid Campbell (NSW) Pty<br>Ltd copyright and may not be reproduced without prior written<br>consent. Contractor to verify all dimensions on site before<br>commencing work. Report all discrepancies to project manager<br>prior to construction. Figured dimensions to be taken in preference<br>to scaled drawings. All work is to conform to relevant Australian<br>Standards and other Codes as applicable, together with other<br>Authorities' requirements and regulations. | A     | PRELIMINARY - FOR DISCUSSION ONLY | 04/03/2016               | 6   |      | North      | Notes                          | Project     |
|                                                                                                                                                                                                                                                                                                                                                                                                                                                                                                                         | В     | PRELIMINARY ISSUE                 | 21/03/2016               | 6   |      | 1          | ALL DIMENSIONS ARE APPROXIMATE |             |
|                                                                                                                                                                                                                                                                                                                                                                                                                                                                                                                         | С     | PRELIMINARY ISSUE                 | 08/04/2016<br>27/05/2016 |     |      |            | AND ARE TO BE VERIFIED BY A    | MOC         |
|                                                                                                                                                                                                                                                                                                                                                                                                                                                                                                                         | D     | PRELIMINARY ISSUE                 |                          |     |      |            |                                |             |
|                                                                                                                                                                                                                                                                                                                                                                                                                                                                                                                         | E     | DEVELOPMENT APPLICATION           | 18/07/2016               | 6   |      | ]          | REGISTERED LAND SURVEYOR.      |             |
|                                                                                                                                                                                                                                                                                                                                                                                                                                                                                                                         | F     | PRELIMINARY ISSUE                 | 22/02/2017               | 7   |      |            |                                |             |
|                                                                                                                                                                                                                                                                                                                                                                                                                                                                                                                         | G     | RESPONSE TO SUBMISSIONS           | 28/02/2017               | 7   |      | <b>N/A</b> |                                |             |
|                                                                                                                                                                                                                                                                                                                                                                                                                                                                                                                         |       |                                   |                          |     |      | ]          |                                |             |
|                                                                                                                                                                                                                                                                                                                                                                                                                                                                                                                         |       |                                   |                          |     |      |            |                                |             |
|                                                                                                                                                                                                                                                                                                                                                                                                                                                                                                                         |       |                                   |                          |     |      |            |                                |             |
|                                                                                                                                                                                                                                                                                                                                                                                                                                                                                                                         |       |                                   |                          |     |      |            |                                | Project Add |
|                                                                                                                                                                                                                                                                                                                                                                                                                                                                                                                         |       |                                   |                          |     |      | 1          |                                |             |
|                                                                                                                                                                                                                                                                                                                                                                                                                                                                                                                         |       |                                   |                          |     |      |            |                                | MOOREBAI    |

### Drawing Title **WAREHOUSE 2 ELEVATIONS 1**

| DP DOWN PIPE                                                                                                                                                                                                                                        |                                                 |                                                                                                                                               |  |  |  |  |  |  |
|-----------------------------------------------------------------------------------------------------------------------------------------------------------------------------------------------------------------------------------------------------|-------------------------------------------------|-----------------------------------------------------------------------------------------------------------------------------------------------|--|--|--|--|--|--|
| <ol> <li>ALL LEVELS AND EXTENTS ARE<br/>INDICATIVE &amp; SHOULD BE READ IN<br/>CONJUNCTION WITH CIVIL ENG. DWGS FOR<br/>FINAL LEVELS OF ALL EARTH WORKS AND<br/>EXCAVATION.</li> <li>ALL SERVICES RELOCATION TO BE<br/>CONFIRMED BY ENG.</li> </ol> |                                                 |                                                                                                                                               |  |  |  |  |  |  |
|                                                                                                                                                                                                                                                     | Drint Data                                      | Scale @ A1                                                                                                                                    |  |  |  |  |  |  |
| n Checked                                                                                                                                                                                                                                           | Philit Date                                     |                                                                                                                                               |  |  |  |  |  |  |
| n Checked                                                                                                                                                                                                                                           |                                                 | -                                                                                                                                             |  |  |  |  |  |  |
|                                                                                                                                                                                                                                                     | NDICATIVE<br>CONJUNCT<br>INAL LEVE<br>EXCAVATIO | ALL LEVELS AND EXTENTS ARE<br>NDICATIVE & SHOULD BE READ IN<br>CONJUNCTION WITH CIVIL ENG. DW<br>INAL LEVELS OF ALL EARTH WORK<br>EXCAVATION. |  |  |  |  |  |  |