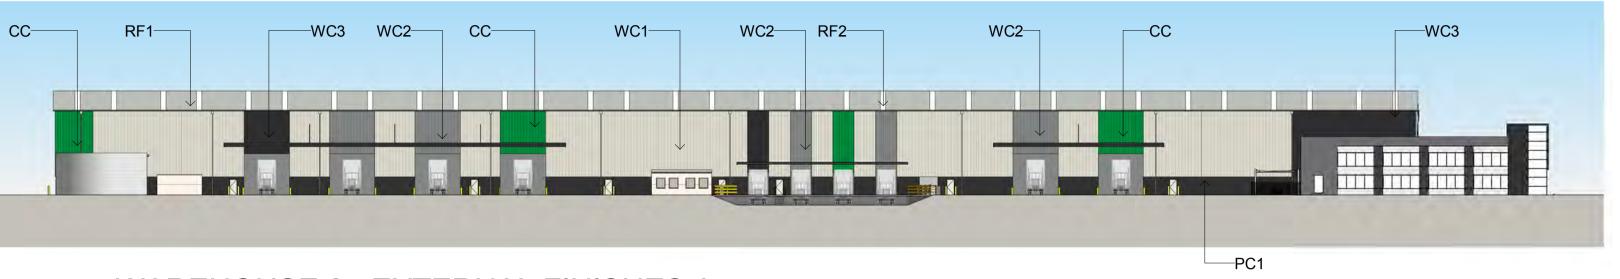

# WAREHOUSE 2 - EXTERNAL FINISHES

C1 DARK GREEN C2 MID GREEN C3 LIGHT GREEN C4 YELLOW

1:500

This drawing and design is subject to Reid Campbell (NSW) Pty Ltd copyright and may not be reproduced without prior written consent. Contractor to verify all dimensions on site before commencing work. Report all discrepancies to project manager prior to construction. Figured dimensions to be taken in preference to scaled drawings. All work is to conform to relevant Australian Standards and other Codes on applicable together with other Standards and other Codes as applicable, together with other Authorities' requirements and regulations.

| Issue | Description             | Date       | Ver Auth North Notes |  | Notes | Project                        |                                  |
|-------|-------------------------|------------|----------------------|--|-------|--------------------------------|----------------------------------|
| A     | PRELIMINARY ISSUE       | 08/04/2016 |                      |  | Norun | Notes                          |                                  |
| В     | PRELIMINARY ISSUE       | 27/05/2016 |                      |  |       | ALL DIMENSIONS ARE APPROXIMATE |                                  |
| С     | DEVELOPMENT APPLICATION | 18/07/2016 |                      |  |       | AND ARE TO BE VERIFIED BY A    |                                  |
| D     | PRELIMINARY ISSUE       | 22/02/2017 |                      |  |       | -                              | MOOREBANK PRECINCT               |
| E     | RESPONSE TO SUBMISSIONS | 28/02/2017 |                      |  |       | REGISTERED LAND SURVEYOR.      |                                  |
|       |                         |            |                      |  | NI/A  |                                | WEST STAGE 2                     |
|       |                         |            |                      |  | N/A   |                                |                                  |
|       |                         |            |                      |  |       |                                |                                  |
|       |                         |            |                      |  |       |                                |                                  |
|       |                         |            |                      |  |       |                                |                                  |
|       |                         |            |                      |  |       |                                | Project Address                  |
|       |                         |            |                      |  |       |                                |                                  |
|       |                         |            |                      |  |       |                                | MOOREBANK AVENUE, MOOREBANK, NSW |
|       |                         |            |                      |  |       |                                |                                  |

4 2111