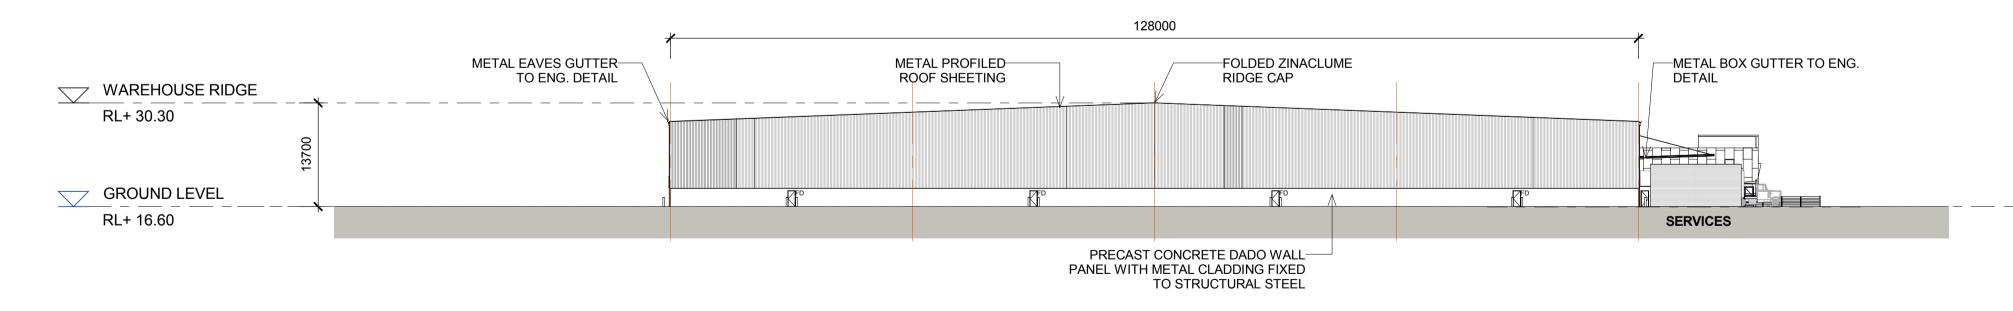

# WAREHOUSE 2 ELEVATIONS 2

2109

1 : 500

### WAREHOUSE 2 - WEST ELEVATION 2 2109 1 : 500

| [ |                                                                                                                                                                                                                                                               | Issue | Description             | Date      | Ver Auth | North      |      | Notes                                                                                      | Project        |
|---|---------------------------------------------------------------------------------------------------------------------------------------------------------------------------------------------------------------------------------------------------------------|-------|-------------------------|-----------|----------|------------|------|--------------------------------------------------------------------------------------------|----------------|
|   |                                                                                                                                                                                                                                                               | A     | PRELIMINARY ISSUE       | 21/03/201 | 6        |            |      | Notes                                                                                      | Flojeci        |
|   | This drawing and design is subject to Reid Campbell (NSW) Pty<br>Ltd copyright and may not be reproduced without prior written<br>consent. Contractor to verify all dimensions on site before<br>commencing work. Report all discrepancies to project manager | В     | PRELIMINARY ISSUE       | 08/04/201 | 6        | ]          |      | ALL DIMENSIONS ARE APPROXIMATE<br>AND ARE TO BE VERIFIED BY A<br>REGISTERED LAND SURVEYOR. |                |
|   |                                                                                                                                                                                                                                                               | С     | PRELIMINARY ISSUE       | 27/05/201 | 6        | ]          |      |                                                                                            | MOO            |
|   |                                                                                                                                                                                                                                                               | D     | DEVELOPMENT APPLICATION | 18/07/201 | 6        | 1          |      |                                                                                            |                |
|   |                                                                                                                                                                                                                                                               | E     | PRELIMINARY ISSUE       | 22/02/201 | 7        | 1          |      |                                                                                            |                |
|   | prior to construction. Figured dimensions to be taken in preference                                                                                                                                                                                           | F     | RESPONSE TO SUBMISSIONS | 28/02/201 | 7        | 1          | 1/ 4 |                                                                                            |                |
|   | to scaled drawings. All work is to conform to relevant Australian                                                                                                                                                                                             |       |                         |           |          | ] <b>r</b> | N/A  |                                                                                            |                |
|   | Standards and other Codes as applicable, together with other                                                                                                                                                                                                  |       |                         |           |          | 1          |      |                                                                                            |                |
|   | Authorities' requirements and regulations.                                                                                                                                                                                                                    |       |                         |           |          | ]          |      |                                                                                            |                |
|   |                                                                                                                                                                                                                                                               |       |                         |           |          |            |      |                                                                                            |                |
|   |                                                                                                                                                                                                                                                               |       |                         |           |          |            |      |                                                                                            | Project Addres |
|   |                                                                                                                                                                                                                                                               |       |                         |           |          |            |      |                                                                                            |                |
|   |                                                                                                                                                                                                                                                               |       |                         |           |          |            |      |                                                                                            | MOOREBANK      |

### Drawing Title WAREHOUSE 2 ELEVATIONS 2

| 115123_A_SSD_2109                                                                                                                                                                                                                |           |                     |            |  |  |  |  |  |  |
|----------------------------------------------------------------------------------------------------------------------------------------------------------------------------------------------------------------------------------|-----------|---------------------|------------|--|--|--|--|--|--|
| Drawing Number                                                                                                                                                                                                                   |           |                     |            |  |  |  |  |  |  |
| Project Number Issue 115123                                                                                                                                                                                                      |           |                     |            |  |  |  |  |  |  |
| MF SK 08/03/17 5:12:12 PM As indicated                                                                                                                                                                                           |           |                     |            |  |  |  |  |  |  |
| Drawn                                                                                                                                                                                                                            | Checked   | Print Date          | Scale @ A1 |  |  |  |  |  |  |
| NOTES:<br>1. ALL LEVELS AND EXTENTS ARE<br>INDICATIVE & SHOULD BE READ IN<br>CONJUNCTION WITH CIVIL ENG. DWGS FOR<br>FINAL LEVELS OF ALL EARTH WORKS AND<br>EXCAVATION.<br>2. ALL SERVICES RELOCATION TO BE<br>CONFIRMED BY ENG. |           |                     |            |  |  |  |  |  |  |
| DP                                                                                                                                                                                                                               | DOWN PIPE |                     |            |  |  |  |  |  |  |
| RSE                                                                                                                                                                                                                              | )         | ROLLER SHUTTER DOOR |            |  |  |  |  |  |  |
| FD FIRE DOOR                                                                                                                                                                                                                     |           |                     |            |  |  |  |  |  |  |