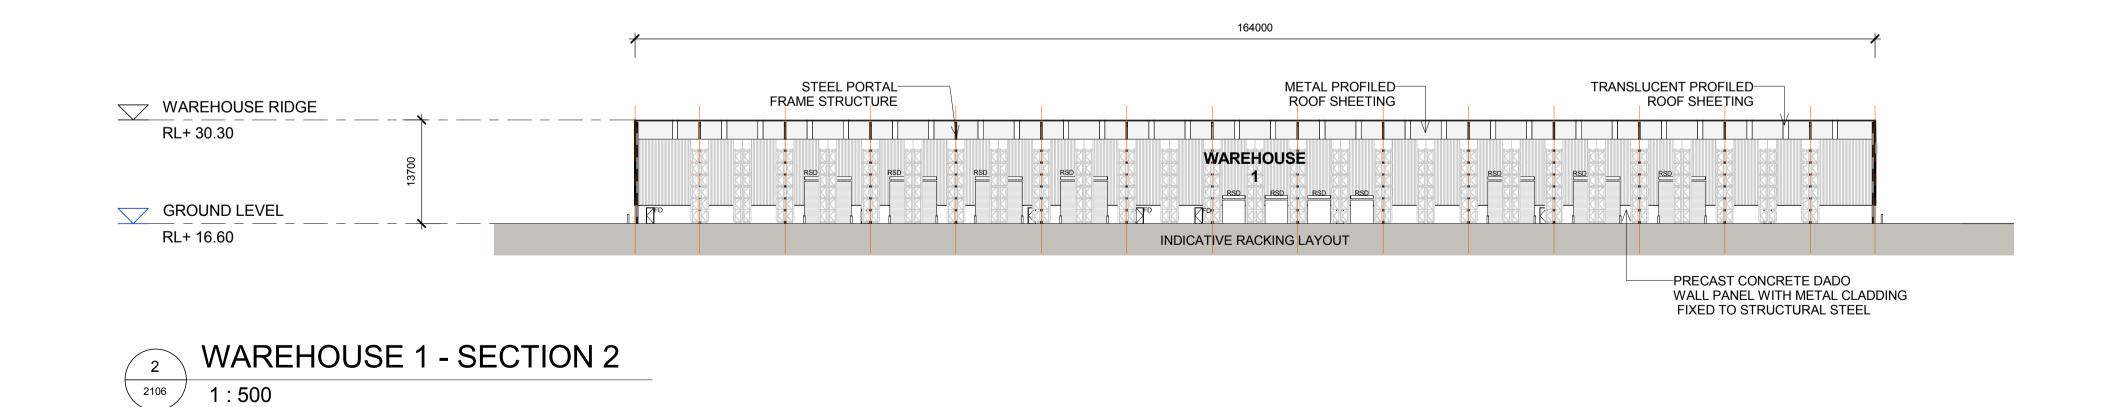

# WAREHOUSE 1 SECTIONS

### 1 WAREHOUSE 1 - SECTION 1 2106 1 : 500

|                                                                     |       |                         |            |   |      | 1          |                                |           |
|---------------------------------------------------------------------|-------|-------------------------|------------|---|------|------------|--------------------------------|-----------|
|                                                                     | Issue | Description             | Date       | _ | Auth | North      | Notes                          | Project   |
|                                                                     | A     | PRELIMINARY ISSUE       | 21/03/2016 |   |      |            | 1000                           | 110,000   |
| This drawing and design is subject to Reid Campbell (NSW) Pty       | В     | PRELIMINARY ISSUE       | 08/04/2016 | i |      | ]          | ALL DIMENSIONS ARE APPROXIMATE |           |
| Ltd copyright and may not be reproduced without prior written       | С     | PRELIMINARY ISSUE       | 27/05/2016 | i |      |            | AND ARE TO BE VERIFIED BY A    |           |
| consent. Contractor to verify all dimensions on site before         | D     | DEVELOPMENT APPLICATION | 18/07/2016 | i |      |            | REGISTERED LAND SURVEYOR.      | MC        |
| commencing work. Report all discrepancies to project manager        | E     | PRELIMINARY ISSUE       | 22/02/2017 |   |      |            | REGISTERED LAND SURVETOR.      |           |
| prior to construction. Figured dimensions to be taken in preference | F     | RESPONSE TO SUBMISSIONS | 28/02/2017 | · |      |            |                                |           |
| to scaled drawings. All work is to conform to relevant Australian   |       |                         |            |   |      | <b>N/A</b> |                                |           |
| Standards and other Codes as applicable, together with other        |       |                         |            |   |      | 1          |                                |           |
| Authorities' requirements and regulations.                          |       |                         |            |   |      | 1          |                                |           |
|                                                                     |       |                         |            |   |      | ]          |                                |           |
|                                                                     |       |                         |            |   |      | ]          |                                | Project A |
|                                                                     |       |                         |            |   |      | 1          |                                | -         |
|                                                                     |       |                         |            |   |      | 1          |                                | MOOREE    |
|                                                                     |       |                         |            |   |      |            |                                |           |

## Drawing Title WAREHOUSE 1 SECTIONS