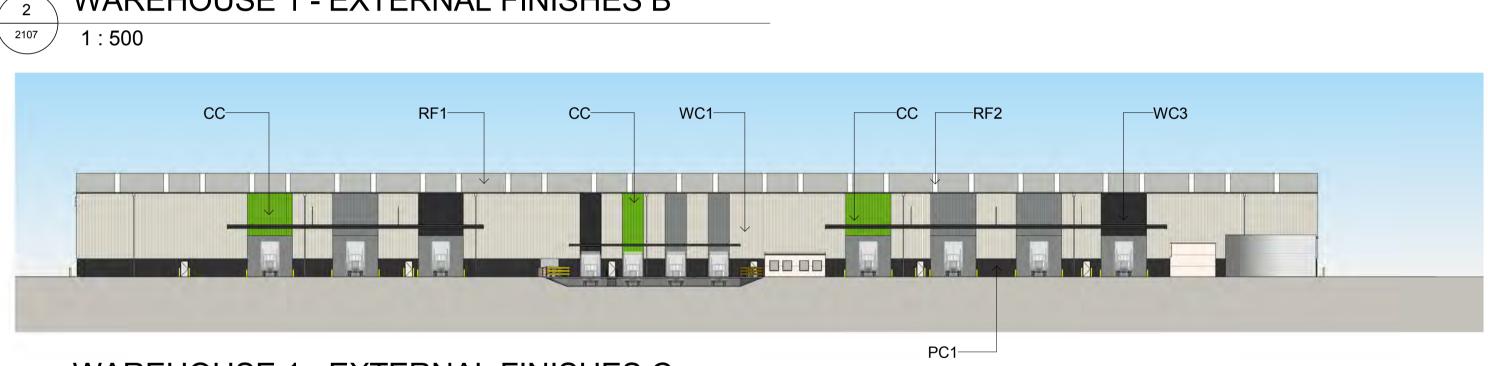

|                         |            |     |      |       |                                |
|      |                         |            |     |      |       |                                |
|      |                         |            |     |      |       |                                |
|      |                         |            |     |      |       |                                |
|      |                         |            |     |      |       |                                |
|      |                         |            |     |      |       |                                |
|      |                         |            |     | I    |       |                                |



WAREHOUSE 1 - EXTERNAL FINISHES A 1 2107 1 : 500 WC2—

PC1-

**WITCHER FOR** 

CC-











## WAREHOUSE 1 - EXTERNAL FINISHES B

### WAREHOUSE 1 - EXTERNAL FINISHES D



METAL PROFILED ROOF SHEETING "SHALE GREY"

Owner / Developer



TRANSLUCENT SHEETING

TACTICAL

Project Manager





METAL FRAMED LOUVRES

Architect

North Sydney NSW 2060 Australia

REIDCAMPBELL Architecture, Interiors, Planning ACN 002 033 801 ABN 28 317 605 875 Level 15, 124 Walker Street

Tel: 61 02 9954 5011 Email: sydney@reidcampbell.com

Fax: 61 02 9954 4946 Web: www.reidcampbell.com

Project Address MOOREBANK AVENUE, MOOREBANK, NSW

**MOOREBANK PRECINCT** 

WEST STAGE 2

### Drawing Title WAREHOUSE 1 EXTERNAL FINISHES



TENANT SIGNAGE



WAREHOUSE ID NUMBER



# WAREHOUSE 2 ELEVATIONS 1







WAREHOUSE 2 - EAST ELEVATION 2 2108 1 : 500

|