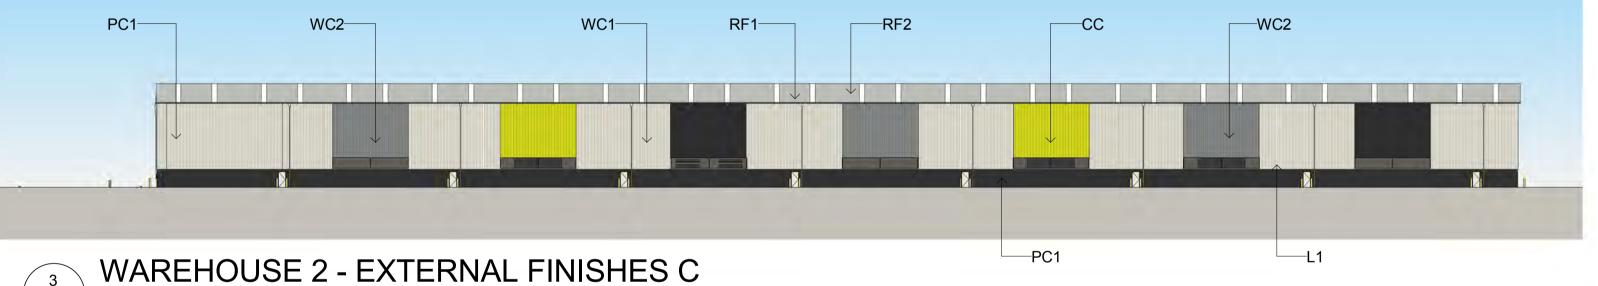

# WAREHOUSE 2 - EXTERNAL FINISHES

C1 DARK GREEN C2 MID GREEN C3 LIGHT GREEN C4 YELLOW

1:500

This drawing and design is subject to Reid Campbell (NSW) Pty Ltd copyright and may not be reproduced without prior written consent. Contractor to verify all dimensions on site before commencing work. Report all discrepancies to project manager prior to construction. Figured dimensions to be taken in preference to scaled drawings. All work is to conform to relevant Australian Standards and other Codes on applicable together with other Standards and other Codes as applicable, together with other Authorities' requirements and regulations.

### Drawing Title WAREHOUSE 2 - EXTERNAL FINISHES

TENANT SIGNAGE

WAREHOUSE ID NUMBER