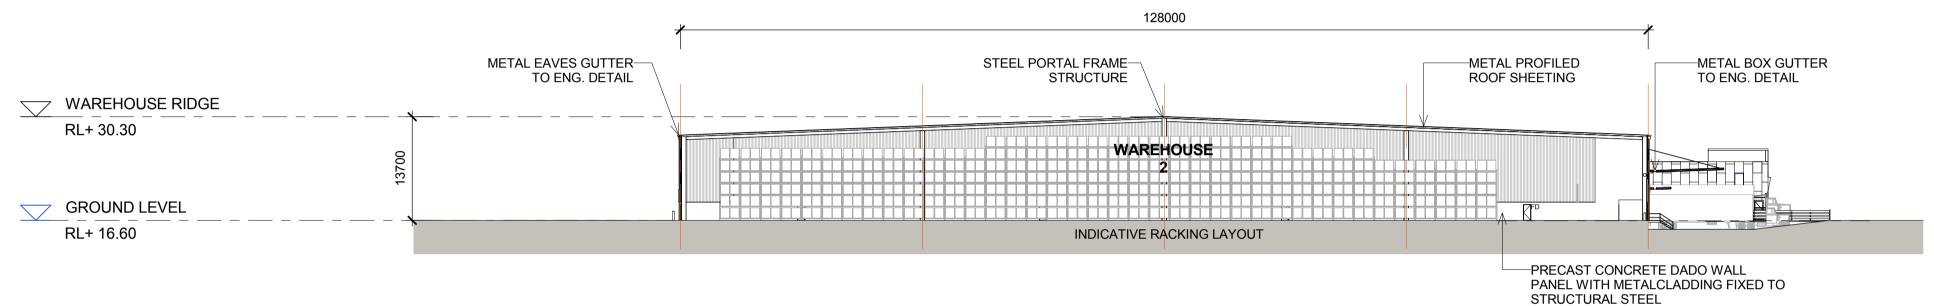

# WAREHOUSE 2 SECTIONS

| Γ                                                                                                                                                                                                                                                                                                                                    |                                                                                                                                   | Issue                   | Description | Date | Ver | Auth        | North                          | Notes   | Project     |
|--------------------------------------------------------------------------------------------------------------------------------------------------------------------------------------------------------------------------------------------------------------------------------------------------------------------------------------|-----------------------------------------------------------------------------------------------------------------------------------|-------------------------|-------------|------|-----|-------------|--------------------------------|---------|-------------|
| This drawing and design is subject to Reid Campbell (NSW) Pty<br>Ltd copyright and may not be reproduced without prior written<br>consent. Contractor to verify all dimensions on site before<br>commencing work. Report all discrepancies to project manager<br>prior to construction. Figured dimensions to be taken in preference | A                                                                                                                                 | PRELIMINARY ISSUE       | 21/03/2016  |      |     | Horan       | ALL DIMENSIONS ARE APPROXIMATE | Tiojeot |             |
|                                                                                                                                                                                                                                                                                                                                      | В                                                                                                                                 | PRELIMINARY ISSUE       | 08/04/2016  | 6    |     |             |                                |         |             |
|                                                                                                                                                                                                                                                                                                                                      | С                                                                                                                                 | PRELIMINARY ISSUE       |             |      |     |             | AND ARE TO BE VERIFIED BY A    |         |             |
|                                                                                                                                                                                                                                                                                                                                      | D                                                                                                                                 | DEVELOPMENT APPLICATION | 18/07/2016  |      |     | 1           | REGISTERED LAND SURVEYOR.      | MO      |             |
|                                                                                                                                                                                                                                                                                                                                      | E<br>F                                                                                                                            | PRELIMINARY ISSUE       | 22/02/201   | 7    |     |             | REGISTERED LAND SURVETOR.      |         |             |
|                                                                                                                                                                                                                                                                                                                                      |                                                                                                                                   | RESPONSE TO SUBMISSIONS | 28/02/201   | 7    |     | <b>NI/A</b> |                                |         |             |
|                                                                                                                                                                                                                                                                                                                                      | to scaled drawings. All work is to conform to relevant Australian<br>Standards and other Codes as applicable, together with other |                         |             |      |     |             | N/A                            |         |             |
|                                                                                                                                                                                                                                                                                                                                      |                                                                                                                                   |                         |             |      |     |             |                                |         |             |
|                                                                                                                                                                                                                                                                                                                                      | Authorities' requirements and regulations.                                                                                        |                         |             |      |     |             |                                |         |             |
|                                                                                                                                                                                                                                                                                                                                      |                                                                                                                                   |                         |             |      |     |             |                                |         |             |
|                                                                                                                                                                                                                                                                                                                                      |                                                                                                                                   |                         |             |      |     |             |                                |         | Project Add |
|                                                                                                                                                                                                                                                                                                                                      |                                                                                                                                   |                         |             |      |     |             |                                |         | ,           |
|                                                                                                                                                                                                                                                                                                                                      |                                                                                                                                   |                         |             |      |     |             | 1                              |         | MOOREBA     |
| 1                                                                                                                                                                                                                                                                                                                                    |                                                                                                                                   |                         |             |      |     |             | 4                              |         |             |

## Drawing Title WAREHOUSE 2 SECTIONS