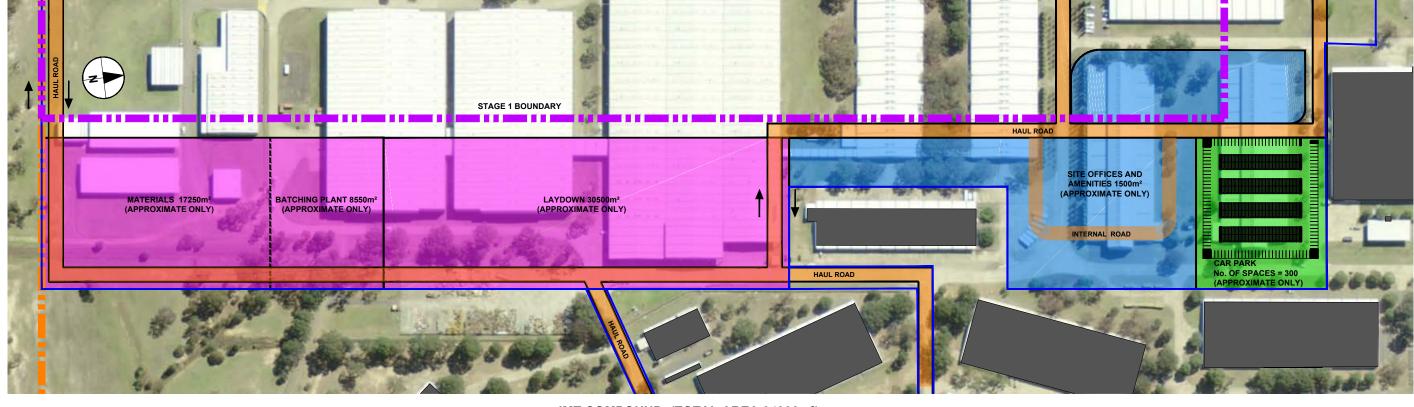

PROJECT NUMBER MOOREBANK INTERMODAL INDICATIVE CONSTRUCTION WORKS COMPOUND PLANS SHEET 1 SHEET NUMBER

HAUL ROAD CONSTRUCTION SHEDS 400m² (APPROXIMATE ONLY) **CAR PARK** No. OF SPACES = 65 LAYDOWN / MATERIAL (APPROXIMATE ONLY) STORAGE AREA 400m² (APPROXIMATE OMLY)