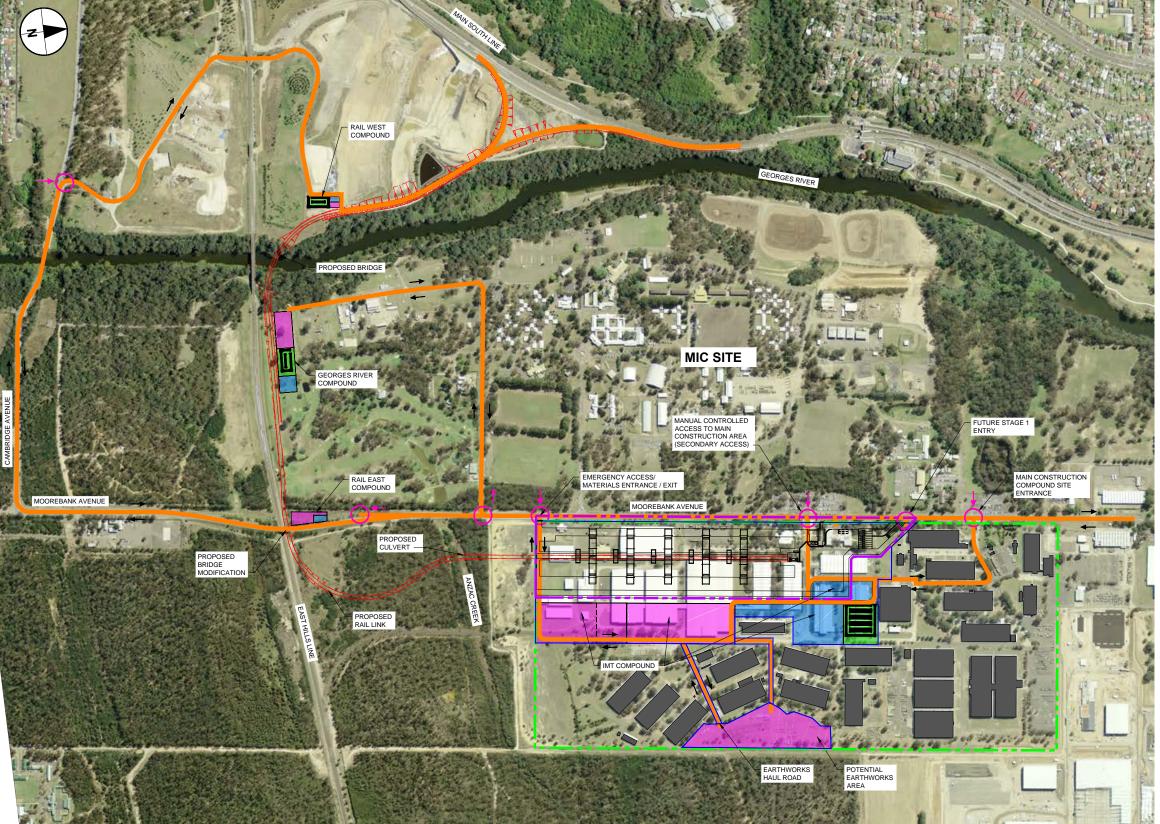

**LEGEND** 

STAGE 1 OPERATIONAL AREA SIMTA BOUNDARY ACCESS ROADS

SITE ACCESS LOCATIONS

SITE OFFICE AND AMENITIES AREA

STORAGE / EARTHWORKS AREA

|        | PROJECT NUMBER          |
|--------|-------------------------|
|        | 60337283                |
|        | SHEET TITLE             |
| IATION | MOOREBANK INTERMODAL    |
| IATION | GENERAL                 |
| IATION | CONSTRUCTION WORKS PLAN |
|        | SHEET NUMBER            |

## RAIL WEST COMPOUND (TOTAL AREA 2550m²)

RAIL EAST COMPOUND (TOTAL AREA 3000m²)

## GEORGES RIVER COMPOUND (TOTAL AREA 9800m²)

AECOM Australia Pty Ltd A.B.N 20 093 846 925

TACTICAL

IMT COMPOUND (TOTAL AREA 94300m²)

**AECOM** 

AECOM Australia Pty Ltd A.B.N 20 093 846 925

PROJECT SIMTA INTERMODAL TERMINAL FACILITY STAGE 1