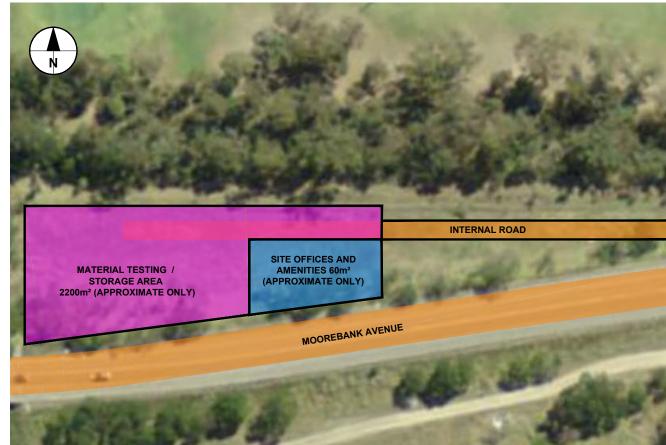

CAR PARK
No. OF SPACES = 65
(APPROXIMATE ONLY)

SITE OFFICES AND

**AMENITIES 450m<sup>2</sup>** (APPROXIMATE ONLY)

INTERNAL ROAD

MATERIAL STORAGE AND LAYDOWN AREA 4500m² (APPROXIMATE ONLY)

> PROJECT MANAGEMENT INITIALS CHECKED APPROVED DATUM SURVEY

ISSUE/REVISION I/R DATE DESCRIPTION

60337283 SHEET TITLE P3 11.02.2015 ISSUED FOR INFORMATION P2 30.01.2015 ISSUED FOR INFORMATION P1 21.01.2015 ISSUED FOR INFORMATION

NOTE:

HAUL ROAD

AREAS AND CARPARK SPACES APPROXIMATE ONLY