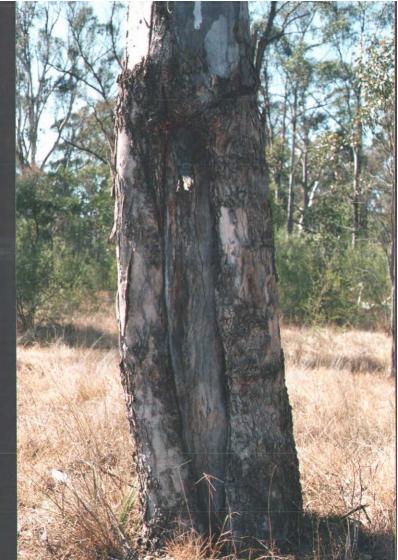

## SITE POSITION & ENVIRONMENT OFFICE USE ONLY: NPWS site no: 1. Land form a. beach/hill slope/ridge top, etc: Flak b. site aspect: went c. slope: 0 - 2 d. mark on diagram provided or on your own sketch the position of the site: e. Describe briefly: f. Local rock type: g. Land use/effect: 2. Distance from drinking water: 200 mg Source: Glenfield Creek 3. Resource Zone associated with site (estuarine, riverine, forest etc): Open wesdland + 1 cmb 4. Vegetation: Open encolypt wasolland. 5. Edible plants noted: 6. Faunal resources (include shellfish): 7. Other exploitable resources (river pebbles, ochre, etc): Site type: DESCRIPTION OF SITE & CONTENTS. Note state of preservation of site & contents. Do NOT dig, disturb, damage site or contents. SCARRED TREE Species: Rucalyptus off. J<u>car Measurement</u> (maximum) · Length (incl. regrew 4): 198 cm. CHECKLIST TO HELP: length, width, depth, · Invide ocar length: 195 cm height of site, shelter, deposit, structure, · Width (incl. regrowth): 50 cm element eg. tree scar, · Inside width: 32 cm grooves in rock. DEPOSIT: colour. · Width of regrewth: 3.5 cm texture, estimated depth, stratigraphy, contents-shell, bone, · Depth of regrewth: 7 cm stone, charcoal, density & distribution of these. · Height of inside scar above god: Dan stone types, artefact types. · Orientation. west ART: area of surface decorated, motifs, colours, wet, dry . Landform: flat pigment, technique of engraving, no. of . Associated sites: None known figures, sizes, patination. **BURIALS: number &** · Comment: Tout moture bring her. condition of bone, position, aga, sex, associated artefacts. No evidence of axe marks on sear TREES: number, alive, dead, likely age, scar shape, position, size, patterns, axe marks, regrowth.

New Recording ☐ Additional information ☒

|                                                                                                                                                                                                                                                                                                                                                                                                                                                                                                                                                                                                                                                                                                                |                                    | SIT                                           | E ID                       | ENTIFIC                                | ATION                                   |                                  |                                                       |                                                                                                          |
|----------------------------------------------------------------------------------------------------------------------------------------------------------------------------------------------------------------------------------------------------------------------------------------------------------------------------------------------------------------------------------------------------------------------------------------------------------------------------------------------------------------------------------------------------------------------------------------------------------------------------------------------------------------------------------------------------------------|------------------------------------|-----------------------------------------------|----------------------------|----------------------------------------|-----------------------------------------|----------------------------------|-------------------------------------------------------|----------------------------------------------------------------------------------------------------------|
| Site name                                                                                                                                                                                                                                                                                                                                                                                                                                                                                                                                                                                                                                                                                                      | Glenfield S<br>(addit              |                                               |                            |                                        |                                         |                                  | VS Site<br>nber                                       | 45-6-2428                                                                                                |
| Owner/manager                                                                                                                                                                                                                                                                                                                                                                                                                                                                                                                                                                                                                                                                                                  |                                    |                                               |                            |                                        |                                         |                                  | ***************************************               |                                                                                                          |
| Owner Address                                                                                                                                                                                                                                                                                                                                                                                                                                                                                                                                                                                                                                                                                                  |                                    |                                               |                            |                                        |                                         |                                  |                                                       |                                                                                                          |
|                                                                                                                                                                                                                                                                                                                                                                                                                                                                                                                                                                                                                                                                                                                |                                    |                                               | L.C                        | CATIO                                  | V                                       |                                  |                                                       |                                                                                                          |
| Location                                                                                                                                                                                                                                                                                                                                                                                                                                                                                                                                                                                                                                                                                                       | Lot 3 DP73                         |                                               |                            |                                        | , , , , , , , , , , , , , , , , , , , , |                                  |                                                       |                                                                                                          |
| How to get to the site                                                                                                                                                                                                                                                                                                                                                                                                                                                                                                                                                                                                                                                                                         | left at Glen<br>right onto a       | field Road, t<br>in access ro                 | urn rig<br>ad ne:          | ght at the r<br>xt to the ra           | oundabou<br>ilway line.                 | t, turn le<br>Walk ir            | eft at the next r                                     | impbelltown Road, turn<br>oundabout, then turn<br>paddock area, and the<br>ing property.                 |
| 1:250,000 map name                                                                                                                                                                                                                                                                                                                                                                                                                                                                                                                                                                                                                                                                                             |                                    |                                               |                            |                                        |                                         | NPWS I                           | map code                                              |                                                                                                          |
| AMG Zone                                                                                                                                                                                                                                                                                                                                                                                                                                                                                                                                                                                                                                                                                                       | 56                                 | AMG Eastir                                    | ng                         | 306210                                 |                                         | AMG No                           | <del>-</del>                                          | 6239615                                                                                                  |
| Method for grid reference                                                                                                                                                                                                                                                                                                                                                                                                                                                                                                                                                                                                                                                                                      | Hand-held                          | GPS                                           |                            | scale (if<br>nod =<br>)                | 1:25,000                                | )                                | Map name                                              |                                                                                                          |
| NPWS District                                                                                                                                                                                                                                                                                                                                                                                                                                                                                                                                                                                                                                                                                                  |                                    |                                               | J                          |                                        |                                         | NPWS 2                           | Zone                                                  | Sydney Zone                                                                                              |
| Portion no.                                                                                                                                                                                                                                                                                                                                                                                                                                                                                                                                                                                                                                                                                                    |                                    |                                               |                            |                                        |                                         | Parish                           |                                                       |                                                                                                          |
|                                                                                                                                                                                                                                                                                                                                                                                                                                                                                                                                                                                                                                                                                                                |                                    | S                                             | TE                         | ESCRIF                                 | MOIT                                    |                                  |                                                       |                                                                                                          |
| Site type(s)                                                                                                                                                                                                                                                                                                                                                                                                                                                                                                                                                                                                                                                                                                   | Scarred tre                        |                                               |                            |                                        |                                         |                                  | use only)                                             |                                                                                                          |
| Description of site and contents CHECKLIST: eg. length, width, depth, height of site, shelter, deposit, structure, element eg. tree scar, grooves in rock. DEPOSIT: colour, texture, estimated depth, stratigraphy, contents-shell, bone, stone, charcoal, density & distribution of these, stone types, artefact types. ART: area of decorated surface, motifs, colours, wet,/dry pigment, engraving technique, no. of figures, sizes, patination. BURIALS: number & condition of bone, position, age, sex, associated artefacts. TREES: number, alive, dead. likely age, scar shape, position, size, patterns, axe marks, regrowth. QUARRIES: rock type, debris, recognisable artefacts, percentage quarried | The tree was survey, but wrapped a | as previousl<br>t not subject<br>round the ba | y reco<br>to a s<br>ase of | rded by Ai<br>econd rec<br>the tree, a | nthony En-<br>ording. Ho<br>nd the wo   | glish, ar<br>owever,<br>od is be | nd was relocate<br>it was noted the<br>ginning to dec | within Lot 3 DP735524. ed during the current nat metal wire was ay near the base of the ating condition. |