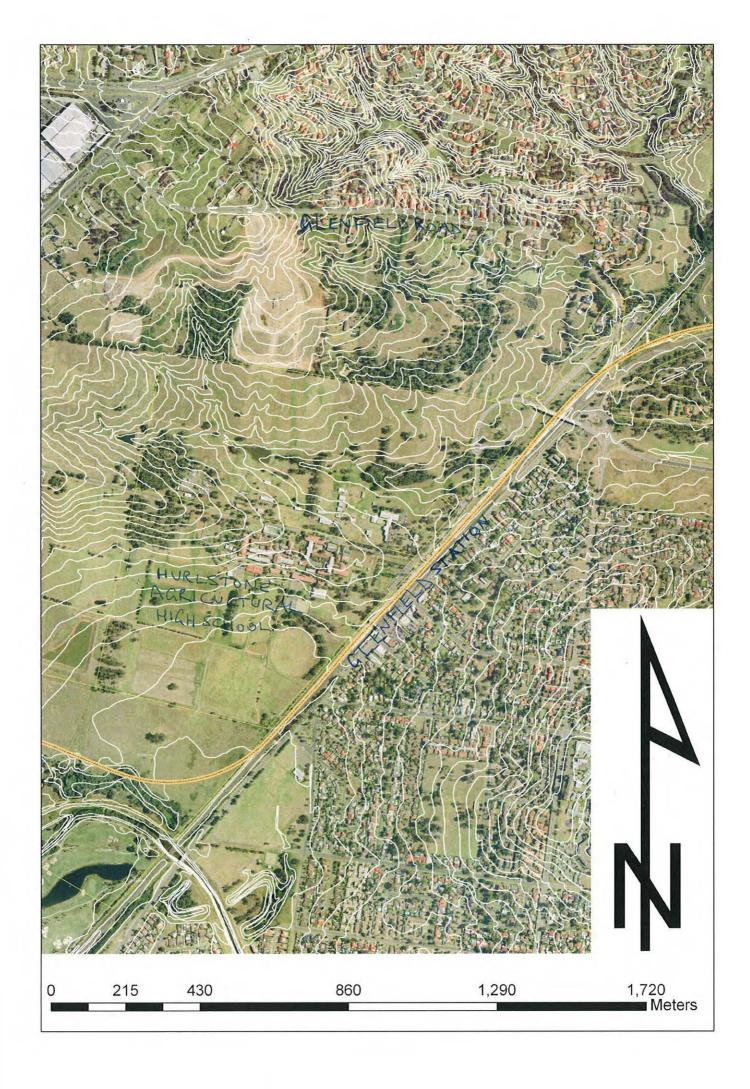

New Recording ☐ Additional information ☒

|                                                                                                                                                                                                                                                                                                                                                                                                                                                                                                                                                                                                                                                                                                                |                                    | SIT                                           | E ID                       | ENTIFIC                                | ATION                                   |                                  |                                                       |                                                                                                          |
|----------------------------------------------------------------------------------------------------------------------------------------------------------------------------------------------------------------------------------------------------------------------------------------------------------------------------------------------------------------------------------------------------------------------------------------------------------------------------------------------------------------------------------------------------------------------------------------------------------------------------------------------------------------------------------------------------------------|------------------------------------|-----------------------------------------------|----------------------------|----------------------------------------|-----------------------------------------|----------------------------------|-------------------------------------------------------|----------------------------------------------------------------------------------------------------------|
| Site name                                                                                                                                                                                                                                                                                                                                                                                                                                                                                                                                                                                                                                                                                                      | Glenfield S<br>(addit              |                                               |                            |                                        |                                         |                                  | VS Site<br>nber                                       | 45-6-2428                                                                                                |
| Owner/manager                                                                                                                                                                                                                                                                                                                                                                                                                                                                                                                                                                                                                                                                                                  |                                    |                                               |                            |                                        |                                         |                                  | ***************************************               |                                                                                                          |
| Owner Address                                                                                                                                                                                                                                                                                                                                                                                                                                                                                                                                                                                                                                                                                                  |                                    |                                               |                            |                                        |                                         |                                  |                                                       |                                                                                                          |
|                                                                                                                                                                                                                                                                                                                                                                                                                                                                                                                                                                                                                                                                                                                |                                    |                                               | L.C                        | CATIO                                  | V                                       |                                  |                                                       |                                                                                                          |
| Location                                                                                                                                                                                                                                                                                                                                                                                                                                                                                                                                                                                                                                                                                                       | Lot 3 DP73                         |                                               |                            |                                        | , , , , , , , , , , , , , , , , , , , , |                                  |                                                       |                                                                                                          |
| How to get to the site                                                                                                                                                                                                                                                                                                                                                                                                                                                                                                                                                                                                                                                                                         | left at Glen<br>right onto a       | field Road, t<br>in access ro                 | urn rig<br>ad ne:          | ght at the r<br>xt to the ra           | oundabou<br>ilway line.                 | t, turn le<br>Walk ir            | eft at the next r                                     | impbelltown Road, turn<br>oundabout, then turn<br>paddock area, and the<br>ing property.                 |
| 1:250,000 map name                                                                                                                                                                                                                                                                                                                                                                                                                                                                                                                                                                                                                                                                                             |                                    |                                               |                            |                                        |                                         | NPWS I                           | map code                                              |                                                                                                          |
| AMG Zone                                                                                                                                                                                                                                                                                                                                                                                                                                                                                                                                                                                                                                                                                                       | 56                                 | AMG Eastir                                    | ng                         | 306210                                 |                                         | AMG No                           | <del>-</del>                                          | 6239615                                                                                                  |
| Method for grid reference                                                                                                                                                                                                                                                                                                                                                                                                                                                                                                                                                                                                                                                                                      | Hand-held                          | GPS                                           |                            | scale (if<br>nod =<br>)                | 1:25,000                                | )                                | Map name                                              |                                                                                                          |
| NPWS District                                                                                                                                                                                                                                                                                                                                                                                                                                                                                                                                                                                                                                                                                                  |                                    |                                               | J                          |                                        |                                         | NPWS 2                           | Zone                                                  | Sydney Zone                                                                                              |
| Portion no.                                                                                                                                                                                                                                                                                                                                                                                                                                                                                                                                                                                                                                                                                                    |                                    |                                               |                            |                                        |                                         | Parish                           |                                                       |                                                                                                          |
|                                                                                                                                                                                                                                                                                                                                                                                                                                                                                                                                                                                                                                                                                                                |                                    | S                                             | TE                         | ESCRIF                                 | MOIT                                    |                                  |                                                       |                                                                                                          |
| Site type(s)                                                                                                                                                                                                                                                                                                                                                                                                                                                                                                                                                                                                                                                                                                   | Scarred tre                        |                                               |                            |                                        |                                         |                                  | use only)                                             |                                                                                                          |
| Description of site and contents CHECKLIST: eg. length, width, depth, height of site, shelter, deposit, structure, element eg. tree scar, grooves in rock. DEPOSIT: colour, texture, estimated depth, stratigraphy, contents-shell, bone, stone, charcoal, density & distribution of these, stone types, artefact types. ART: area of decorated surface, motifs, colours, wet,/dry pigment, engraving technique, no. of figures, sizes, patination. BURIALS: number & condition of bone, position, age, sex, associated artefacts. TREES: number, alive, dead. likely age, scar shape, position, size, patterns, axe marks, regrowth. QUARRIES: rock type, debris, recognisable artefacts, percentage quarried | The tree was survey, but wrapped a | as previousl<br>t not subject<br>round the ba | y reco<br>to a s<br>ase of | rded by Ai<br>econd rec<br>the tree, a | nthony En-<br>ording. Ho<br>nd the wo   | glish, ar<br>owever,<br>od is be | nd was relocate<br>it was noted the<br>ginning to dec | within Lot 3 DP735524. ed during the current nat metal wire was ay near the base of the ating condition. |