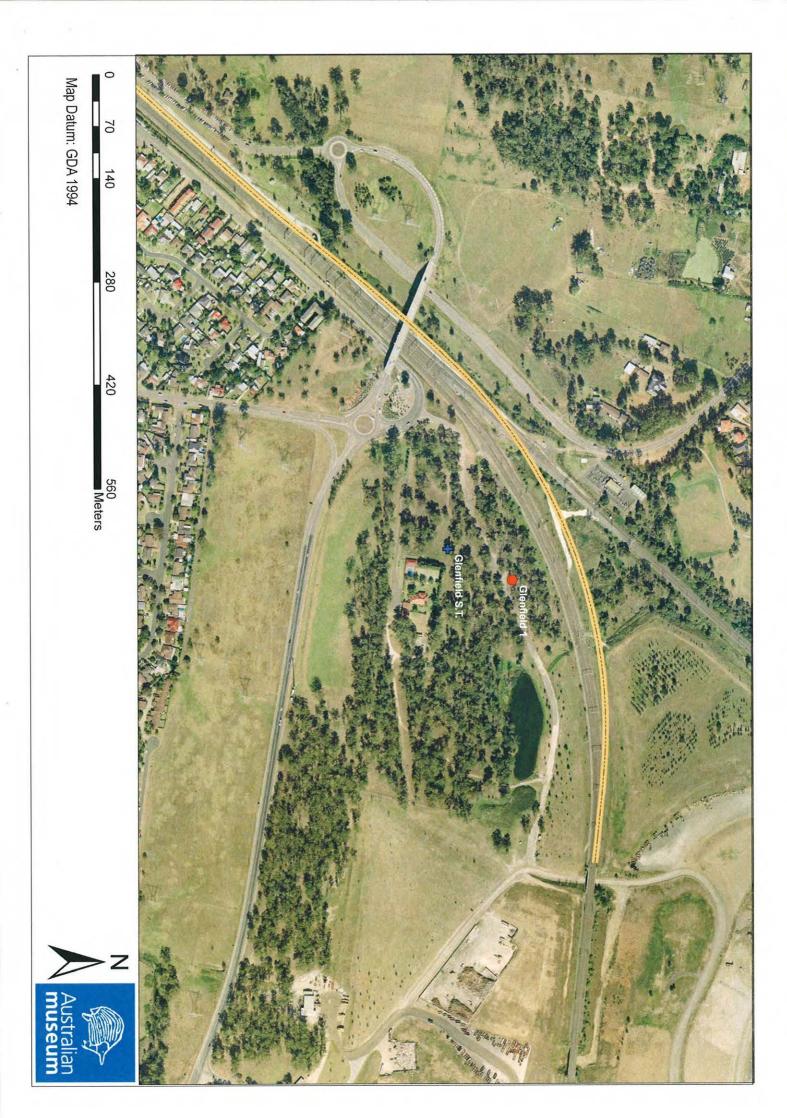

New Recording ☐ Additional information ☒

|                                                                                                                                                                                                                                                                                                                                                                                                                                                                                                                                                                                                                                                                                                                |                                    | SIT                                           | E ID                       | ENTIFIC                                | ATION                                   |                                  |                                                       |                                                                                                          |
|----------------------------------------------------------------------------------------------------------------------------------------------------------------------------------------------------------------------------------------------------------------------------------------------------------------------------------------------------------------------------------------------------------------------------------------------------------------------------------------------------------------------------------------------------------------------------------------------------------------------------------------------------------------------------------------------------------------|------------------------------------|-----------------------------------------------|----------------------------|----------------------------------------|-----------------------------------------|----------------------------------|-------------------------------------------------------|----------------------------------------------------------------------------------------------------------|
| Site name                                                                                                                                                                                                                                                                                                                                                                                                                                                                                                                                                                                                                                                                                                      | Glenfield S<br>(addit              |                                               |                            |                                        |                                         |                                  | VS Site<br>nber                                       | 45-6-2428                                                                                                |
| Owner/manager                                                                                                                                                                                                                                                                                                                                                                                                                                                                                                                                                                                                                                                                                                  |                                    |                                               |                            |                                        |                                         |                                  | ***************************************               |                                                                                                          |
| Owner Address                                                                                                                                                                                                                                                                                                                                                                                                                                                                                                                                                                                                                                                                                                  |                                    |                                               |                            |                                        |                                         |                                  |                                                       |                                                                                                          |
|                                                                                                                                                                                                                                                                                                                                                                                                                                                                                                                                                                                                                                                                                                                |                                    |                                               | L.C                        | CATIO                                  | V                                       |                                  |                                                       |                                                                                                          |
| Location                                                                                                                                                                                                                                                                                                                                                                                                                                                                                                                                                                                                                                                                                                       | Lot 3 DP73                         |                                               |                            |                                        | , , , , , , , , , , , , , , , , , , , , |                                  |                                                       |                                                                                                          |
| How to get to the site                                                                                                                                                                                                                                                                                                                                                                                                                                                                                                                                                                                                                                                                                         | left at Glen<br>right onto a       | field Road, t<br>in access ro                 | urn rig<br>ad ne:          | ght at the r<br>xt to the ra           | oundabou<br>ilway line.                 | t, turn le<br>Walk ir            | eft at the next r                                     | impbelltown Road, turn<br>oundabout, then turn<br>paddock area, and the<br>ing property.                 |
| 1:250,000 map name                                                                                                                                                                                                                                                                                                                                                                                                                                                                                                                                                                                                                                                                                             |                                    |                                               |                            |                                        |                                         | NPWS I                           | map code                                              |                                                                                                          |
| AMG Zone                                                                                                                                                                                                                                                                                                                                                                                                                                                                                                                                                                                                                                                                                                       | 56                                 | AMG Eastir                                    | ng                         | 306210                                 |                                         | AMG No                           | <del>-</del>                                          | 6239615                                                                                                  |
| Method for grid reference                                                                                                                                                                                                                                                                                                                                                                                                                                                                                                                                                                                                                                                                                      | Hand-held                          | GPS                                           |                            | scale (if<br>nod =<br>)                | 1:25,000                                | )                                | Map name                                              |                                                                                                          |
| NPWS District                                                                                                                                                                                                                                                                                                                                                                                                                                                                                                                                                                                                                                                                                                  |                                    |                                               | J                          |                                        |                                         | NPWS 2                           | Zone                                                  | Sydney Zone                                                                                              |
| Portion no.                                                                                                                                                                                                                                                                                                                                                                                                                                                                                                                                                                                                                                                                                                    |                                    |                                               |                            |                                        |                                         | Parish                           |                                                       |                                                                                                          |
|                                                                                                                                                                                                                                                                                                                                                                                                                                                                                                                                                                                                                                                                                                                |                                    | S                                             | TE                         | ESCRIF                                 | MOIT                                    |                                  |                                                       |                                                                                                          |
| Site type(s)                                                                                                                                                                                                                                                                                                                                                                                                                                                                                                                                                                                                                                                                                                   | Scarred tre                        |                                               |                            |                                        |                                         |                                  | use only)                                             |                                                                                                          |
| Description of site and contents CHECKLIST: eg. length, width, depth, height of site, shelter, deposit, structure, element eg. tree scar, grooves in rock. DEPOSIT: colour, texture, estimated depth, stratigraphy, contents-shell, bone, stone, charcoal, density & distribution of these, stone types, artefact types. ART: area of decorated surface, motifs, colours, wet,/dry pigment, engraving technique, no. of figures, sizes, patination. BURIALS: number & condition of bone, position, age, sex, associated artefacts. TREES: number, alive, dead. likely age, scar shape, position, size, patterns, axe marks, regrowth. QUARRIES: rock type, debris, recognisable artefacts, percentage quarried | The tree was survey, but wrapped a | as previousl<br>t not subject<br>round the ba | y reco<br>to a s<br>ase of | rded by Ai<br>econd rec<br>the tree, a | nthony En-<br>ording. Ho<br>nd the wo   | glish, ar<br>owever,<br>od is be | nd was relocate<br>it was noted the<br>ginning to dec | within Lot 3 DP735524. ed during the current nat metal wire was ay near the base of the ating condition. |