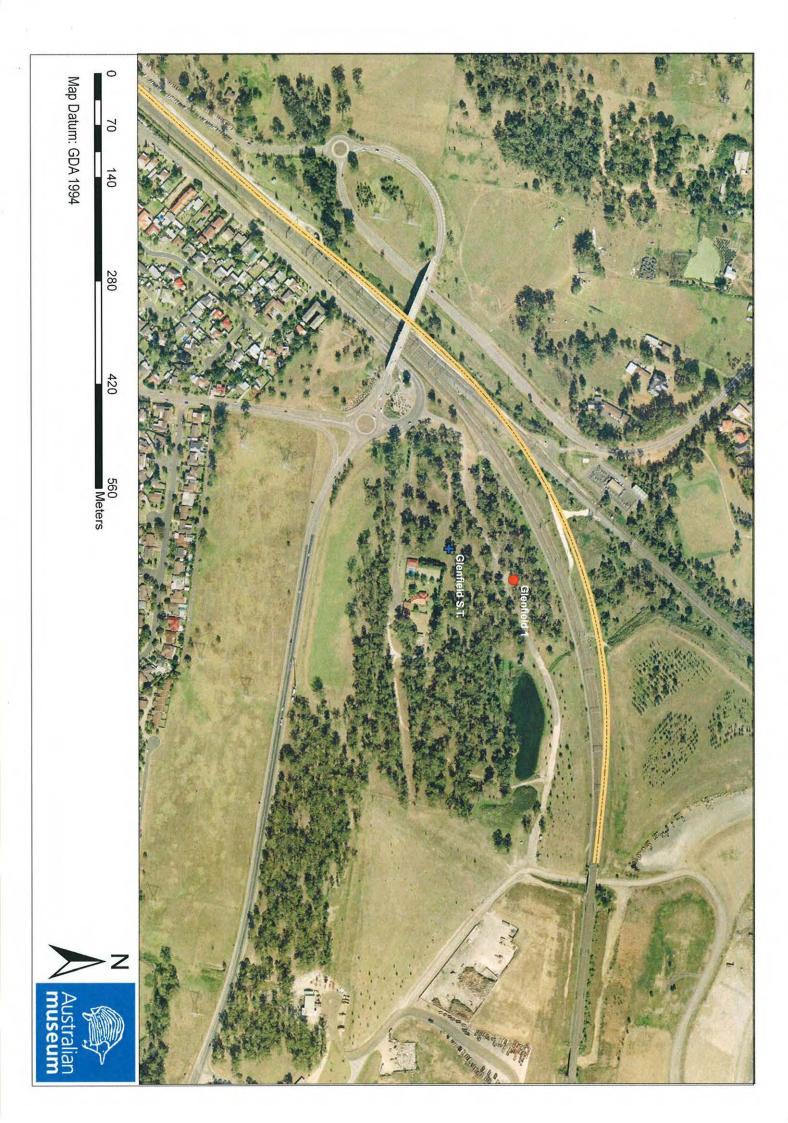

New Recording ☐ Additional information ☒

|                                                                                                                                                                                                                                                                                                                                                                                                                                                                                                                                                                                                                                                                                                                |                                    | SIT                                           | E ID                       | ENTIFIC                                | ATION                                   |                                  |                                                       |                                                                                                          |
|----------------------------------------------------------------------------------------------------------------------------------------------------------------------------------------------------------------------------------------------------------------------------------------------------------------------------------------------------------------------------------------------------------------------------------------------------------------------------------------------------------------------------------------------------------------------------------------------------------------------------------------------------------------------------------------------------------------|------------------------------------|-----------------------------------------------|----------------------------|----------------------------------------|-----------------------------------------|----------------------------------|-------------------------------------------------------|----------------------------------------------------------------------------------------------------------|
| Site name                                                                                                                                                                                                                                                                                                                                                                                                                                                                                                                                                                                                                                                                                                      | Glenfield S<br>(addit              |                                               |                            |                                        |                                         |                                  | VS Site<br>nber                                       | 45-6-2428                                                                                                |
| Owner/manager                                                                                                                                                                                                                                                                                                                                                                                                                                                                                                                                                                                                                                                                                                  |                                    |                                               |                            |                                        |                                         |                                  | ***************************************               |                                                                                                          |
| Owner Address                                                                                                                                                                                                                                                                                                                                                                                                                                                                                                                                                                                                                                                                                                  |                                    |                                               |                            |                                        |                                         |                                  |                                                       |                                                                                                          |
|                                                                                                                                                                                                                                                                                                                                                                                                                                                                                                                                                                                                                                                                                                                |                                    |                                               | L.C                        | CATIO                                  | V                                       |                                  |                                                       |                                                                                                          |
| Location                                                                                                                                                                                                                                                                                                                                                                                                                                                                                                                                                                                                                                                                                                       | Lot 3 DP73                         |                                               |                            |                                        | , , , , , , , , , , , , , , , , , , , , |                                  |                                                       |                                                                                                          |
| How to get to the site                                                                                                                                                                                                                                                                                                                                                                                                                                                                                                                                                                                                                                                                                         | left at Glen<br>right onto a       | field Road, t<br>in access ro                 | urn rig<br>ad ne:          | ght at the r<br>xt to the ra           | oundabou<br>ilway line.                 | t, turn le<br>Walk ir            | eft at the next r                                     | impbelltown Road, turn<br>oundabout, then turn<br>paddock area, and the<br>ing property.                 |
| 1:250,000 map name                                                                                                                                                                                                                                                                                                                                                                                                                                                                                                                                                                                                                                                                                             |                                    |                                               |                            |                                        |                                         | NPWS I                           | map code                                              |                                                                                                          |
| AMG Zone                                                                                                                                                                                                                                                                                                                                                                                                                                                                                                                                                                                                                                                                                                       | 56                                 | AMG Eastir                                    | ng                         | 306210                                 |                                         | AMG No                           | <del>-</del>                                          | 6239615                                                                                                  |
| Method for grid reference                                                                                                                                                                                                                                                                                                                                                                                                                                                                                                                                                                                                                                                                                      | Hand-held                          | GPS                                           |                            | scale (if<br>nod =<br>)                | 1:25,000                                | )                                | Map name                                              |                                                                                                          |
| NPWS District                                                                                                                                                                                                                                                                                                                                                                                                                                                                                                                                                                                                                                                                                                  |                                    |                                               | J                          |                                        |                                         | NPWS 2                           | Zone                                                  | Sydney Zone                                                                                              |
| Portion no.                                                                                                                                                                                                                                                                                                                                                                                                                                                                                                                                                                                                                                                                                                    |                                    |                                               |                            |                                        |                                         | Parish                           |                                                       |                                                                                                          |
|                                                                                                                                                                                                                                                                                                                                                                                                                                                                                                                                                                                                                                                                                                                |                                    | S                                             | TE                         | ESCRIF                                 | MOIT                                    |                                  |                                                       |                                                                                                          |
| Site type(s)                                                                                                                                                                                                                                                                                                                                                                                                                                                                                                                                                                                                                                                                                                   | Scarred tre                        |                                               |                            |                                        |                                         |                                  | use only)                                             |                                                                                                          |
| Description of site and contents CHECKLIST: eg. length, width, depth, height of site, shelter, deposit, structure, element eg. tree scar, grooves in rock. DEPOSIT: colour, texture, estimated depth, stratigraphy, contents-shell, bone, stone, charcoal, density & distribution of these, stone types, artefact types. ART: area of decorated surface, motifs, colours, wet,/dry pigment, engraving technique, no. of figures, sizes, patination. BURIALS: number & condition of bone, position, age, sex, associated artefacts. TREES: number, alive, dead. likely age, scar shape, position, size, patterns, axe marks, regrowth. QUARRIES: rock type, debris, recognisable artefacts, percentage quarried | The tree was survey, but wrapped a | as previousl<br>t not subject<br>round the ba | y reco<br>to a s<br>ase of | rded by Ai<br>econd rec<br>the tree, a | nthony En-<br>ording. Ho<br>nd the wo   | glish, ar<br>owever,<br>od is be | nd was relocate<br>it was noted the<br>ginning to dec | within Lot 3 DP735524. ed during the current nat metal wire was ay near the base of the ating condition. |