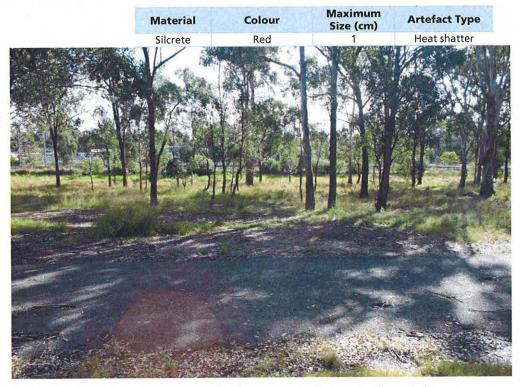

| Date of recording       | 28 July, 2008 |  |
| Address/institution              | Australian Museum Business Services<br>6 College St<br>Sydney NSW 2010                                                      |  |                                                                                                                                                                                                                                                                                                                                                                                             |                         |               |  |

Version: June 1998 Data entered by: Date entered:

## Glenfield 1 artefact details.



Glenfield 1 location. View to north, showing train line in background.



Glenfield 1 silcrete artefact.







# National Parks and Wildlife Service Box 1967, Hurstville NSW 2220. Tel: (02) 9585 6444 Standard Site Recording Form Revised 5/88



45 - 5 - 2883

| 1-050 000 map sheet:                                             | SYDNEY                                                                         | NPWS Code                                       | HEAD OFFICE USE ONLY:                                                                                      |
|------------------------------------------------------------------|--------------------------------------------------------------------------------|-------------------------------------------------|-----------------------------