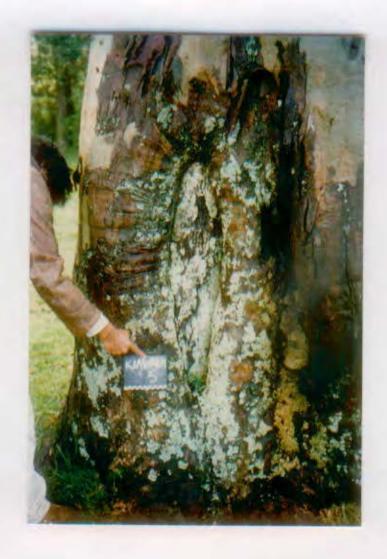

## SITE POSITION & ENVIRONMENT OFFICE USE ONLY: NPWS site no: 1. Land form a. beach/hill slope/ridge top, etc: Flak b. site aspect: went c. slope: 0 - 2 d. mark on diagram provided or on your own sketch the position of the site: e. Describe briefly: f. Local rock type: g. Land use/effect: 2. Distance from drinking water: 200 mg Source: Glenfield Creek 3. Resource Zone associated with site (estuarine, riverine, forest etc): Open wesdland + 1 cmb 4. Vegetation: Open encolypt wasolland. 5. Edible plants noted: 6. Faunal resources (include shellfish): 7. Other exploitable resources (river pebbles, ochre, etc): Site type: DESCRIPTION OF SITE & CONTENTS. Note state of preservation of site & contents. Do NOT dig, disturb, damage site or contents. SCARRED TREE Species: Rucalyptus off. J<u>car Measurement</u> (maximum) · Length (incl. regrew 4): 198 cm. CHECKLIST TO HELP: length, width, depth, · Invide ocar length: 195 cm height of site, shelter, deposit, structure, · Width (incl. regrowth): 50 cm element eg. tree scar, · Inside width: 32 cm grooves in rock. DEPOSIT: colour. · Width of regrewth: 3.5 cm texture, estimated depth, stratigraphy, contents-shell, bone, · Depth of regrewth: 7 cm stone, charcoal, density & distribution of these. · Height of inside scar above god: Dan stone types, artefact types. · Orientation. west ART: area of surface decorated, motifs, colours, wet, dry . Landform: flat pigment, technique of engraving, no. of . Associated sites: None known figures, sizes, patination. **BURIALS: number &** · Comment: Tout moture bring her. condition of bone, position, aga, sex, associated artefacts. No evidence of axe marks on sear TREES: number, alive, dead, likely age, scar shape, position, size, patterns, axe marks, regrowth.

New Recording ☐ Additional information ☒

|                                                                                                                                                                                                                                                                                                                                                                                                                                                                                                                                                                                                                                                                                                                |                                    | SIT                                           | E ID                       | ENTIFIC                                | ATION                                   |                                  |                                                       |                                                                                                          |
|----------------------------------------------------------------------------------------------------------------------------------------------------------------------------------------------------------------------------------------------------------------------------------------------------------------------------------------------------------------------------------------------------------------------------------------------------------------------------------------------------------------------------------------------------------------------------------------------------------------------------------------------------------------------------------------------------------------|------------------------------------|-----------------------------------------------|----------------------------|----------------------------------------|-----------------------------------------|----------------------------------|-------------------------------------------------------|----------------------------------------------------------------------------------------------------------|
| Site name                                                                                                                                                                                                                                                                                                                                                                                                                                                                                                                                                                                                                                                                                                      | Glenfield S<br>(addit              |                                               |                            |                                        |                                         |                                  | VS Site<br>nber                                       | 45-6-2428                                                                                                |
| Owner/manager                                                                                                                                                                                                                                                                                                                                                                                                                                                                                                                                                                                                                                                                                                  |                                    |                                               |                            |                                        |                                         |                                  | ***************************************               |                                                                                                          |
| Owner Address                                                                                                                                                                                                                                                                                                                                                                                                                                                                                                                                                                                                                                                                                                  |                                    |                                               |                            |                                        |                                         |                                  |                                                       |                                                                                                          |
|                                                                                                                                                                                                                                                                                                                                                                                                                                                                                                                                                                                                                                                                                                                |                                    |                                               | L.C                        | CATIO                                  | V                                       |                                  |                                                       |                                                                                                          |
| Location                                                                                                                                                                                                                                                                                                                                                                                                                                                                                                                                                                                                                                                                                                       | Lot 3 DP73                         |                                               |                            |                                        | , , , , , , , , , , , , , , , , , , , , |                                  |                                                       |                                                                                                          |
| How to get to the site                                                                                                                                                                                                                                                                                                                                                                                                                                                                                                                                                                                                                                                                                         | left at Glen<br>right onto a       | field Road, t<br>in access ro                 | urn rig<br>ad ne:          | ght at the r<br>xt to the ra           | oundabou<br>ilway line.                 | t, turn le<br>Walk ir            | eft at the next r                                     | impbelltown Road, turn<br>oundabout, then turn<br>paddock area, and the<br>ing property.                 |
| 1:250,000 map name                                                                                                                                                                                                                                                                                                                                                                                                                                                                                                                                                                                                                                                                                             |                                    |                                               |                            |                                        |                                         | NPWS I                           | map code                                              |                                                                                                          |
| AMG Zone                                                                                                                                                                                                                                                                                                                                                                                                                                                                                                                                                                                                                                                                                                       | 56                                 | AMG Eastir                                    | ng                         | 306210                                 |                                         | AMG No                           | <del>-</del>                                          | 6239615                                                                                                  |
| Method for grid reference                                                                                                                                                                                                                                                                                                                                                                                                                                                                                                                                                                                                                                                                                      | Hand-held                          | GPS                                           |                            | scale (if<br>nod =<br>)                | 1:25,000                                | )                                | Map name                                              |                                                                                                          |
| NPWS District                                                                                                                                                                                                                                                                                                                                                                                                                                                                                                                                                                                                                                                                                                  |                                    |                                               | J                          |                                        |                                         | NPWS 2                           | Zone                                                  | Sydney Zone                                                                                              |
| Portion no.                                                                                                                                                                                                                                                                                                                                                                                                                                                                                                                                                                                                                                                                                                    |                                    |                                               |                            |                                        |                                         | Parish                           |                                                       |                                                                                                          |
|                                                                                                                                                                                                                                                                                                                                                                                                                                                                                                                                                                                                                                                                                                                |                                    | S                                             | TE                         | ESCRIF                                 | MOIT                                    |                                  |                                                       |                                                                                                          |
| Site type(s)                                                                                                                                                                                                                                                                                                                                                                                                                                                                                                                                                                                                                                                                                                   | Scarred tre                        |                                               |                            |                                        |                                         |                                  | use only)                                             |                                                                                                          |
| Description of site and contents CHECKLIST: eg. length, width, depth, height of site, shelter, deposit, structure, element eg. tree scar, grooves in rock. DEPOSIT: colour, texture, estimated depth, stratigraphy, contents-shell, bone, stone, charcoal, density & distribution of these, stone types, artefact types. ART: area of decorated surface, motifs, colours, wet,/dry pigment, engraving technique, no. of figures, sizes, patination. BURIALS: number & condition of bone, position, age, sex, associated artefacts. TREES: number, alive, dead. likely age, scar shape, position, size, patterns, axe marks, regrowth. QUARRIES: rock type, debris, recognisable artefacts, percentage quarried | The tree was survey, but wrapped a | as previousl<br>t not subject<br>round the ba | y reco<br>to a s<br>ase of | rded by Ai<br>econd rec<br>the tree, a | nthony En-<br>ording. Ho<br>nd the wo   | glish, ar<br>owever,<br>od is be | nd was relocate<br>it was noted the<br>ginning to dec | within Lot 3 DP735524. ed during the current nat metal wire was ay near the base of the ating condition. |