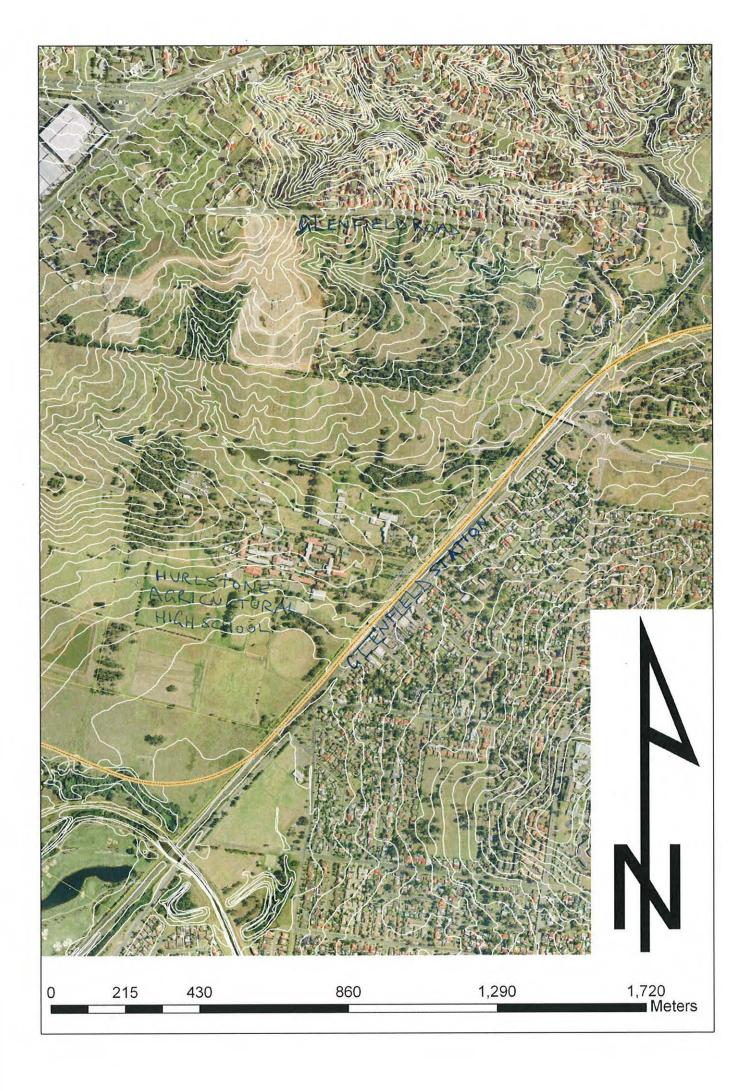

## National Parks and Wildlife Service Box 1967, Hurstville NSW 2220. Tel: (02) 585 6444 Standard Site Recording Form Revised 5/88

45-6-2428

|                                                                                               | SYDNEY                      | _                          | Code                                          |
|-----------------------------------------------------------------------------------------------|-----------------------------|----------------------------|-----------------------------------------------|
| 1:250,000 map sheet:                                                                          |                             |                            | HEAD OFFICE USE ONLY:                         |
| ANG Crid salarana                                                                             | 250K                        | 250K                       | NPWS Site no: 45-6-2428                       |
| AMG Grid reference Full reference - please                                                    | 3 0 6 2 0 0 mE              | 6239600                    | MN   Site types: SCARRED TREE                 |
| · include leading digits                                                                      | 25K .                       | 5/6 T 25K                  | Accessioned by: BE Date: 5 NOV 1              |
| Scale of map used for grid r<br>Please use largest scale availa                               |                             | [] 100K [] 2               | Data entered by: Date:                        |
| 1:25K, 50K, 100K map nam                                                                      | e: LIVERPOOL                | <del></del>                | Owner/Manager: STATE RAIL                     |
| Site name: GLENFIELD                                                                          | S.T. Locality/pro           | operty name: RALL R        | ESERVE AUTHORITY, NEW                         |
| NPWS District: STH. MI                                                                        | Er. Region: a               | CENTRAL                    |                                               |
| Reason for investigation  Archerology  ethane pr                                              | ial survey                  | of propos<br>tween wi      | ed Maamla ho Rydney<br>uton and Botany, riser |
| Portion no:<br>Parish:                                                                        |                             | <del></del>                |                                               |
|                                                                                               |                             |                            | Photos taken? 7 20                            |
|                                                                                               |                             |                            | How many attached? 740 (1)                    |
| Other sites in locality? Are sites in NPWS Register Have artefacts been remove                |                             | Site Types include:  When? |                                               |
| By whom?                                                                                      |                             | Deposited where?           | · · · · · · · · · · · · · · · · · · ·         |
| Is site important to local Ab-<br>Give contact(s) name(s) + a<br>Contacted for this recording | address(es) Mn. /           | Varda In<br>Tharanal       | grey<br>LALE P.O. BOX DO<br>BUXTON NUW        |
| (Attach additional information s                                                              | eparately) If not, why not? | <u> </u>                   |                                               |
| Horneslog                                                                                     | ical ours                   | y of noch                  | e Botany, NSW                                 |
|                                                                                               | Condition of site:          | cellent.                   | Tree is living. No                            |
| Recommendations for man                                                                       |                             | ach separate sheet if nec  | essary):                                      |
|                                                                                               | ny English<br>Junior St.    | "NSW 204                   | 10: 22nd Sep. 1994                            |

New Recording ☐ Additional information ☒

|                                                                                                                                                                                                                                                                                                                                                                                                                                                                                                                                                                                                                                                                                                                |                                    | SIT                                           | E ID                       | ENTIFIC                                | ATION                                   |                                  |                                                       |                                                                                                          |
|----------------------------------------------------------------------------------------------------------------------------------------------------------------------------------------------------------------------------------------------------------------------------------------------------------------------------------------------------------------------------------------------------------------------------------------------------------------------------------------------------------------------------------------------------------------------------------------------------------------------------------------------------------------------------------------------------------------|------------------------------------|-----------------------------------------------|----------------------------|----------------------------------------|-----------------------------------------|----------------------------------|-------------------------------------------------------|----------------------------------------------------------------------------------------------------------|
| Site name                                                                                                                                                                                                                                                                                                                                                                                                                                                                                                                                                                                                                                                                                                      | Glenfield S<br>(addit              |                                               |                            |                                        |                                         |                                  | VS Site<br>nber                                       | 45-6-2428                                                                                                |
| Owner/manager                                                                                                                                                                                                                                                                                                                                                                                                                                                                                                                                                                                                                                                                                                  |                                    |                                               |                            |                                        |                                         |                                  | ***************************************               |                                                                                                          |
| Owner Address                                                                                                                                                                                                                                                                                                                                                                                                                                                                                                                                                                                                                                                                                                  |                                    |                                               |                            |                                        |                                         |                                  |                                                       |                                                                                                          |
|                                                                                                                                                                                                                                                                                                                                                                                                                                                                                                                                                                                                                                                                                                                |                                    |                                               | L.C                        | CATIO                                  | V                                       |                                  |                                                       |                                                                                                          |
| Location                                                                                                                                                                                                                                                                                                                                                                                                                                                                                                                                                                                                                                                                                                       | Lot 3 DP73                         |                                               |                            |                                        | , , , , , , , , , , , , , , , , , , , , |                                  |                                                       |                                                                                                          |
| How to get to the site                                                                                                                                                                                                                                                                                                                                                                                                                                                                                                                                                                                                                                                                                         | left at Glen<br>right onto a       | field Road, t<br>in access ro                 | urn rig<br>ad ne:          | ght at the r<br>xt to the ra           | oundabou<br>ilway line.                 | t, turn le<br>Walk ir            | eft at the next r                                     | impbelltown Road, turn<br>oundabout, then turn<br>paddock area, and the<br>ing property.                 |
| 1:250,000 map name                                                                                                                                                                                                                                                                                                                                                                                                                                                                                                                                                                                                                                                                                             |                                    |                                               |                            |                                        |                                         | NPWS I                           | map code                                              |                                                                                                          |
| AMG Zone                                                                                                                                                                                                                                                                                                                                                                                                                                                                                                                                                                                                                                                                                                       | 56                                 | AMG Eastir                                    | ng                         | 306210                                 |                                         | AMG No                           | <del>-</del>                                          | 6239615                                                                                                  |
| Method for grid reference                                                                                                                                                                                                                                                                                                                                                                                                                                                                                                                                                                                                                                                                                      | Hand-held                          | GPS                                           |                            | scale (if<br>nod =<br>)                | 1:25,000                                | )                                | Map name                                              |                                                                                                          |
| NPWS District                                                                                                                                                                                                                                                                                                                                                                                                                                                                                                                                                                                                                                                                                                  |                                    |                                               | J                          |                                        |                                         | NPWS 2                           | Zone                                                  | Sydney Zone                                                                                              |
| Portion no.                                                                                                                                                                                                                                                                                                                                                                                                                                                                                                                                                                                                                                                                                                    |                                    |                                               |                            |                                        |                                         | Parish                           |                                                       |                                                                                                          |
|                                                                                                                                                                                                                                                                                                                                                                                                                                                                                                                                                                                                                                                                                                                |                                    | S                                             | TE                         | ESCRIF                                 | MOIT                                    |                                  |                                                       |                                                                                                          |
| Site type(s)                                                                                                                                                                                                                                                                                                                                                                                                                                                                                                                                                                                                                                                                                                   | Scarred tre                        |                                               |                            |                                        |                                         |                                  | use only)                                             |                                                                                                          |
| Description of site and contents CHECKLIST: eg. length, width, depth, height of site, shelter, deposit, structure, element eg. tree scar, grooves in rock. DEPOSIT: colour, texture, estimated depth, stratigraphy, contents-shell, bone, stone, charcoal, density & distribution of these, stone types, artefact types. ART: area of decorated surface, motifs, colours, wet,/dry pigment, engraving technique, no. of figures, sizes, patination. BURIALS: number & condition of bone, position, age, sex, associated artefacts. TREES: number, alive, dead. likely age, scar shape, position, size, patterns, axe marks, regrowth. QUARRIES: rock type, debris, recognisable artefacts, percentage quarried | The tree was survey, but wrapped a | as previousl<br>t not subject<br>round the ba | y reco<br>to a s<br>ase of | rded by Ai<br>econd rec<br>the tree, a | nthony En-<br>ording. Ho<br>nd the wo   | glish, ar<br>owever,<br>od is be | nd was relocate<br>it was noted the<br>ginning to dec | within Lot 3 DP735524. ed during the current nat metal wire was ay near the base of the ating condition. |