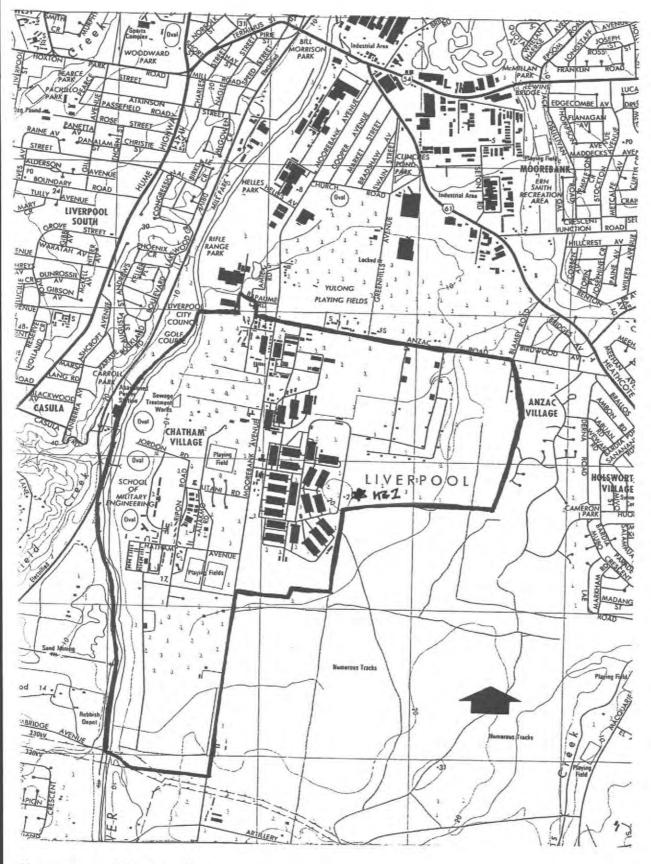

Calmation. Read Silcrete Flake 32 x 28 x 18: Broad Platform BURIALS: number & condition of bone, position, age, sex. associated artefacts. TREES: number, alive, dead, likely age, scar shape, position, size, patterns, axe marks, regrowth OUARRIES, rock type, dabria, recognisable artefacts, percentage quarried. OTHER SITES EG. structures (lish traps, stone arrangements, bora rings, mia mias), mylhological sites, rock holes, engraved groove channels, contact sites Attach sketches etc. eg. plan & section of shelter, show relation between site contents, (MISSIONS TRANSACTOR

Attach annotated photos (stereo where useful) showing scale, particularly for art sites.

indicate north, show scale.

cemeteries) as appropriate

## Archaeological Survey Report Defence Land – Moorebank – New South Wales



igure I: Site Location



## National Parks and Wildlife Service BOX N189, GROSVENOR STREET POST OFFICE, SYDNEY, NSW 2000. TEL (02) 237 6500 Standard Site Recording Form



45 - 5 - 0723

|                                                                                                                                                                                              | ·                                                                                                                 |                                             |                                         |             |                                          |  |  |
|-----------------------------------------------------------------------------------------------------------------------------------------------------