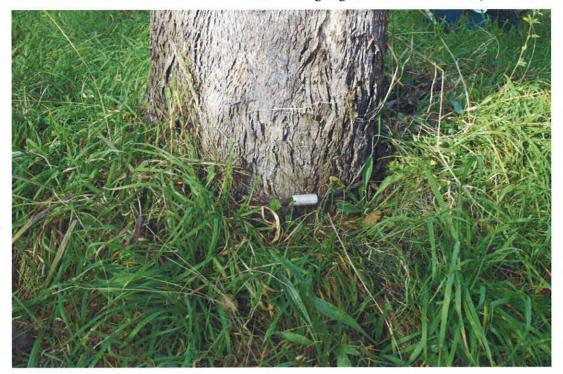

## SITE POSITION & ENVIRONMENT OFFICE USE ONLY: NPWS site no: 1. Land form a. beach/hill slope/ridge top, etc: Flak b. site aspect: went c. slope: 0 - 2 d. mark on diagram provided or on your own sketch the position of the site: e. Describe briefly: f. Local rock type: g. Land use/effect: 2. Distance from drinking water: 200 mg Source: Glenfield Creek 3. Resource Zone associated with site (estuarine, riverine, forest etc): Open wesdland + 1 cmb 4. Vegetation: Open encolypt wasolland. 5. Edible plants noted: 6. Faunal resources (include shellfish): 7. Other exploitable resources (river pebbles, ochre, etc): Site type: DESCRIPTION OF SITE & CONTENTS. Note state of preservation of site & contents. Do NOT dig, disturb, damage site or contents. SCARRED TREE Species: Rucalyptus off. J<u>car Measurement</u> (maximum) · Length (incl. regrew 4): 198 cm. CHECKLIST TO HELP: length, width, depth, · Invide ocar length: 195 cm height of site, shelter, deposit, structure, · Width (incl. regrowth): 50 cm element eg. tree scar, · Inside width: 32 cm grooves in rock. DEPOSIT: colour. · Width of regrewth: 3.5 cm texture, estimated depth, stratigraphy, contents-shell, bone, · Depth of regrewth: 7 cm stone, charcoal, density & distribution of these. · Height of inside scar above god: Dan stone types, artefact types. · Orientation. west ART: area of surface decorated, motifs, colours, wet, dry . Landform: flat pigment, technique of engraving, no. of . Associated sites: None known figures, sizes, patination. **BURIALS: number &** · Comment: Tout moture bring her. condition of bone, position, aga, sex, associated artefacts. No evidence of axe marks on sear TREES: number, alive, dead, likely age, scar shape, position, size, patterns, axe marks, regrowth.

New Recording ☐ Additional information ☒

|                                                                                                                                                                                                                                                                                                                                                                                                                                                                                                                                                                                                                                                                                                                |                                    | SIT                                           | E ID                       | ENTIFIC                                | ATION                                   |                                  |                                                       |                                                                                                          |
|----------------------------------------------------------------------------------------------------------------------------------------------------------------------------------------------------------------------------------------------------------------------------------------------------------------------------------------------------------------------------------------------------------------------------------------------------------------------------------------------------------------------------------------------------------------------------------------------------------------------------------------------------------------------------------------------------------------|------------------------------------|-----------------------------------------------|----------------------------|----------------------------------------|-----------------------------------------|----------------------------------|-------------------------------------------------------|----------------------------------------------------------------------------------------------------------|
| Site name                                                                                                                                                                                                                                                                                                                                                                                                                                                                                                                                                                                                                                                                                                      | Glenfield S<br>(addit              |                                               |                            |                                        |                                         |                                  | VS Site<br>nber                                       | 45-6-2428                                                                                                |
| Owner/manager                                                                                                                                                                                                                                                                                                                                                                                                                                                                                                                                                                                                                                                                                                  |                                    |                                               |                            |                                        |                                         |                                  | ***************************************               |                                                                                                          |
| Owner Address                                                                                                                                                                                                                                                                                                                                                                                                                                                                                                                                                                                                                                                                                                  |                                    |                                               |                            |                                        |                                         |                                  |                                                       |                                                                                                          |
|                                                                                                                                                                                                                                                                                                                                                                                                                                                                                                                                                                                                                                                                                                                |                                    |                                               | L.C                        | CATIO                                  | V                                       |                                  |                                                       |                                                                                                          |
| Location                                                                                                                                                                                                                                                                                                                                                                                                                                                                                                                                                                                                                                                                                                       | Lot 3 DP73                         |                                               |                            |                                        | , , , , , , , , , , , , , , , , , , , , |                                  |                                                       |                                                                                                          |
| How to get to the site                                                                                                                                                                                                                                                                                                                                                                                                                                                                                                                                                                                                                                                                                         | left at Glen<br>right onto a       | field Road, t<br>in access ro                 | urn rig<br>ad ne:          | ght at the r<br>xt to the ra           | oundabou<br>ilway line.                 | t, turn le<br>Walk ir            | eft at the next r                                     | impbelltown Road, turn<br>oundabout, then turn<br>paddock area, and the<br>ing property.                 |
| 1:250,000 map name                                                                                                                                                                                                                                                                                                                                                                                                                                                                                                                                                                                                                                                                                             |                                    |                                               |                            |                                        |                                         | NPWS I                           | map code                                              |                                                                                                          |
| AMG Zone                                                                                                                                                                                                                                                                                                                                                                                                                                                                                                                                                                                                                                                                                                       | 56                                 | AMG Eastir                                    | ng                         | 306210                                 |                                         | AMG No                           | <del>-</del>                                          | 6239615                                                                                                  |
| Method for grid reference                                                                                                                                                                                                                                                                                                                                                                                                                                                                                                                                                                                                                                                                                      | Hand-held                          | GPS                                           |                            | scale (if<br>nod =<br>)                | 1:25,000                                | )                                | Map name                                              |                                                                                                          |
| NPWS District                                                                                                                                                                                                                                                                                                                                                                                                                                                                                                                                                                                                                                                                                                  |                                    |                                               | J                          |                                        |                                         | NPWS 2                           | Zone                                                  | Sydney Zone                                                                                              |
| Portion no.                                                                                                                                                                                                                                                                                                                                                                                                                                                                                                                                                                                                                                                                                                    |                                    |                                               |                            |                                        |                                         | Parish                           |                                                       |                                                                                                          |
|                                                                                                                                                                                                                                                                                                                                                                                                                                                                                                                                                                                                                                                                                                                |                                    | S                                             | TE                         | ESCRIF                                 | MOIT                                    |                                  |                                                       |                                                                                                          |
| Site type(s)                                                                                                                                                                                                                                                                                                                                                                                                                                                                                                                                                                                                                                                                                                   | Scarred tre                        |                                               |                            |                                        |                                         |                                  | use only)                                             |                                                                                                          |
| Description of site and contents CHECKLIST: eg. length, width, depth, height of site, shelter, deposit, structure, element eg. tree scar, grooves in rock. DEPOSIT: colour, texture, estimated depth, stratigraphy, contents-shell, bone, stone, charcoal, density & distribution of these, stone types, artefact types. ART: area of decorated surface, motifs, colours, wet,/dry pigment, engraving technique, no. of figures, sizes, patination. BURIALS: number & condition of bone, position, age, sex, associated artefacts. TREES: number, alive, dead. likely age, scar shape, position, size, patterns, axe marks, regrowth. QUARRIES: rock type, debris, recognisable artefacts, percentage quarried | The tree was survey, but wrapped a | as previousl<br>t not subject<br>round the ba | y reco<br>to a s<br>ase of | rded by Ai<br>econd rec<br>the tree, a | nthony En-<br>ording. Ho<br>nd the wo   | glish, ar<br>owever,<br>od is be | nd was relocate<br>it was noted the<br>ginning to dec | within Lot 3 DP735524. ed during the current nat metal wire was ay near the base of the ating condition. |