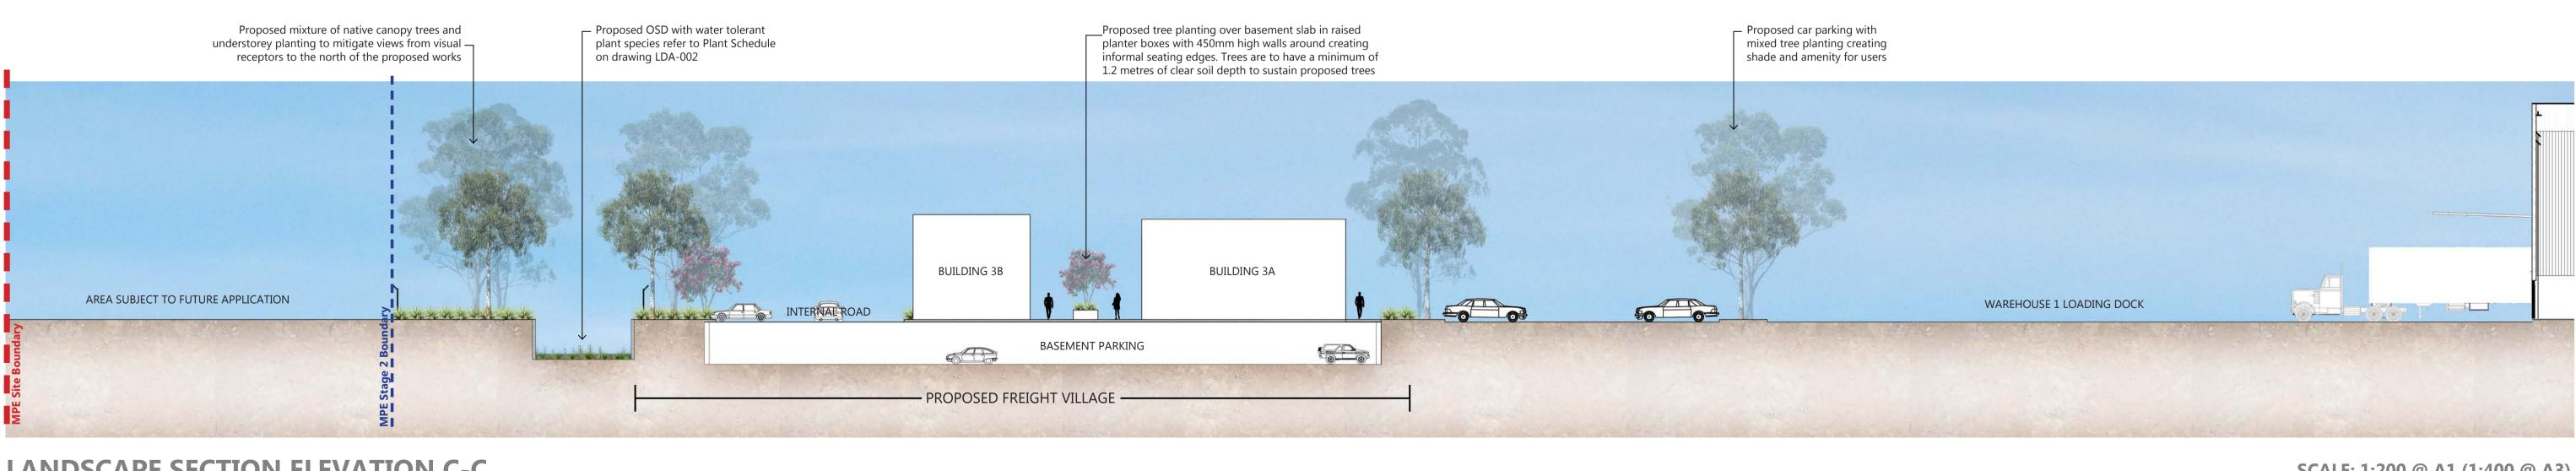

Proposed turfed office breakout area with feature canopy trees providing shade and amenity and opportunity for workers to enjoy informal recreation in a natural, tree-lined setting

Proposed mixture of native canopy trees and understorey planting to mitigate views from visual receptors to the east of the proposed works

# **DESIGN STATEMENT**

The purpose of the landscape scheme is to re-introduce a mixture of site-suitable plant species as selected from Liverpool City Council's recommended plant list which aim to enhance and create habitat opportunities and links to the surrounding vegetation communities. The proposed tree planting has been designed with the intent of creating a uniform canopy cover throughout the area to provide shade and amenity to the site, thus mitigating the heat island effect. The positioning of the built forms has maximised planting opportunities. Large trees planted within this area will serve to minimise visual impacts from the surrounding urban landscape.

A mix of large native canopy trees has been applied to the Proposal which provides opportunities for shade throughout car parking areas and pedestrian pathways. This has been designed with a variety of tree forms - both small and large - to create a hierarchy in the proposed landscape works.

Planting will provide significant screening from the roadway to the built structures of the site. It will use a range of local species that have been selected for their unique forms, colours and textures and intends to create an avenue style planting scheme along internal roads. Feature tree planting is used throughout the site to highlight entrances and other transitional points.