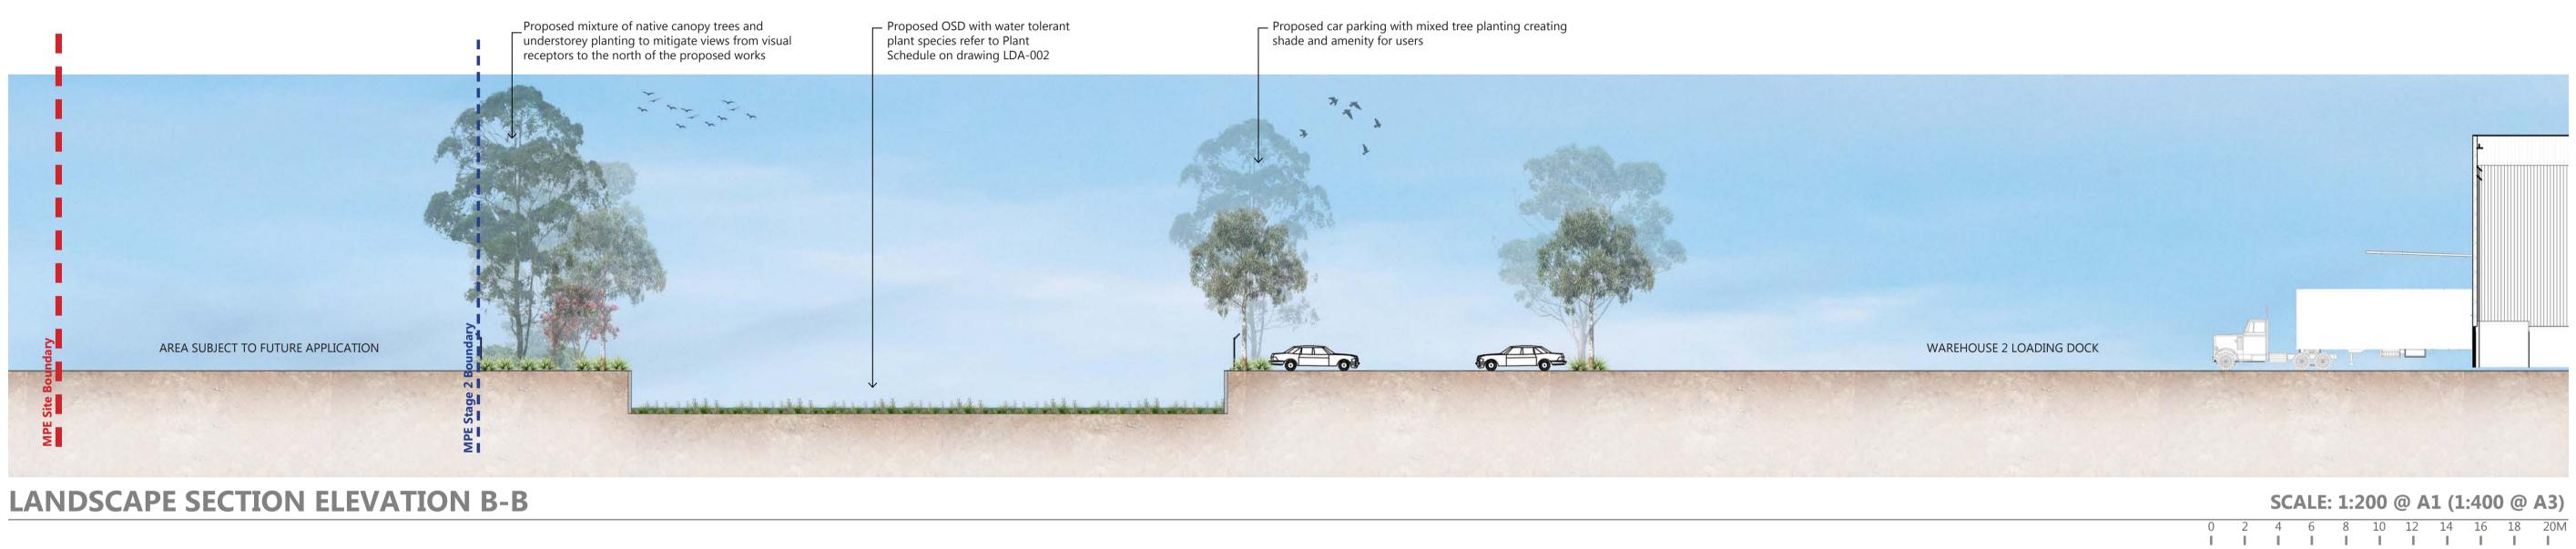

Proposed turfed office breakout area with feature canopy trees providing shade and amenity and opportunity for workers to enjoy informal recreation in a natural, tree-lined setting

Proposed mixture of native canopy trees and understorey planting to mitigate views from visual receptors to the east of the proposed works