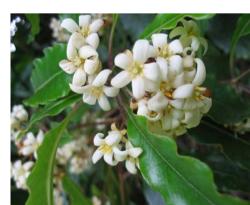

# FREIGHT VILLAGE PROPOSED PLANT SCHEDULE

| BOTANICAL NAME           | COMMON NAME                         | NATIVE       | EXPECTED<br>MATURE HEIGHT | INSTALL SIZE |
|--------------------------|-------------------------------------|--------------|---------------------------|--------------|
| Trees                    |                                     |              |                           |              |
| Allocasuarina littoralis | Black She-Oak                       | $\checkmark$ | 10m                       | 100L         |
| Eucalyptus racemosa      | Snappy Gum, Scribbly Gum            | $\checkmark$ | 15m                       | 100L         |
| Eucalyptus sideroxylon   | Mugga, Red Ironbark                 | $\checkmark$ | 20-25m                    | 100L         |
| Eucalyptus tereticornis  | Forest Red Gum                      | $\checkmark$ | 20-25m                    | 100L         |
| Melaleuca decora         | White Cloud Tree                    | $\checkmark$ | 6-10m                     | 45L          |
| Melaleuca linariifolia   | Flax-leaved Paperbark               | $\checkmark$ | 10m                       | 45L          |
| Shrubs                   |                                     |              |                           |              |
| Acacia brownii           | Golden Prickly Moses                | $\checkmark$ | 1m                        | 200mm        |
| Acacia parramattensis    | Parramatta Green Wattle             | $\checkmark$ | 10m                       | 200mm        |
| Callistemon citrinus     | Scarlet Bottlebrush                 | $\checkmark$ | 4m                        | 200mm        |
| Callistemon linearis     | Narrow-leaved Bottlebrush           | $\checkmark$ | 3m                        | 200mm        |
| Callistemon salignus     | White Bottlebrush, Pink-tips        | $\checkmark$ | 9m                        | 200mm        |
| Kunzea ambigua           | Tick-bush                           | $\checkmark$ | 2.5m                      | 200mm        |
| Melaleuca nodosa         | Ball Honey-myrtle                   | $\checkmark$ | 4m                        | 200mm        |
| Pittosporum undulatum    | Pittosporum                         | $\checkmark$ | 10m                       | 200mm        |
| Groundcovers             |                                     |              |                           |              |
| Austrodanthonia fulva    | Wallaby Grass                       | $\checkmark$ | 0.7m                      | 150mm        |
| Dianella caerulea        | Blue Flax-lily                      | $\checkmark$ | 0.6m                      | 150mm        |
| Dianella revoluta        | Blue Flax-lily, Spreading Flax-lily | $\checkmark$ | 0.8m                      | 150mm        |
| Dichondra repens         | Kidney-weed, Mercury Bay Weed       | $\checkmark$ | 0.3m                      | 150mm        |
| Hardenbergia violacea    | False Sarsaparilla                  | $\checkmark$ | Creeper                   | 150mm        |
| Lomandra longifolia      | Spiny-headed Mat-rush               | $\checkmark$ | 0.7m                      | 150mm        |
| Microlaena stipoides     | Weeping Grass, Meadow Rice-grass    | $\checkmark$ | 0.7m                      | 150mm        |
| Themeda australis        | Kangaroo Grass                      | $\checkmark$ | 0.8m                      | 150mm        |