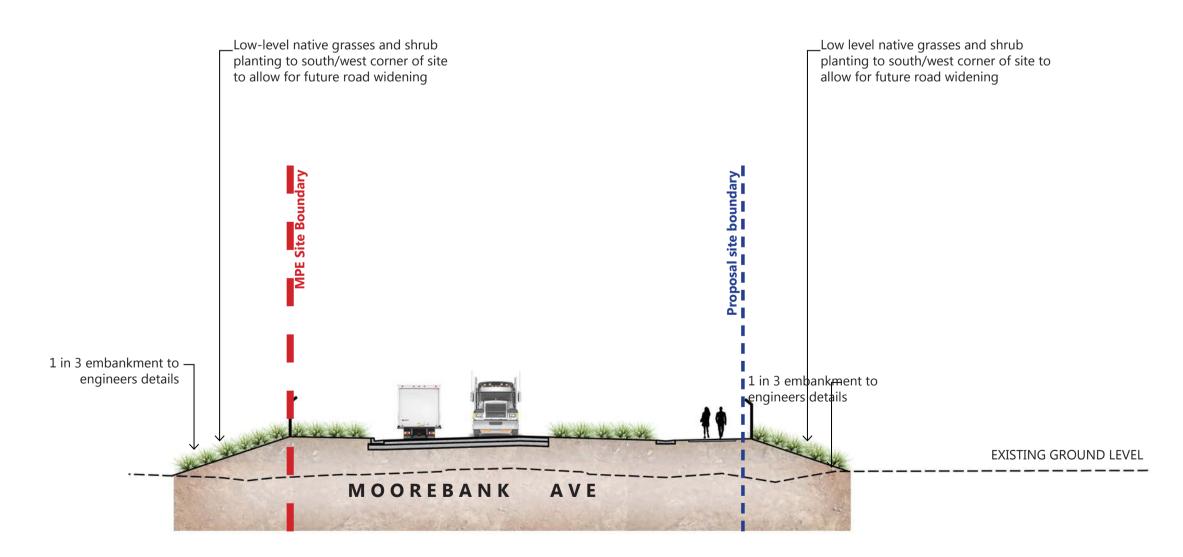

The landscaping to the South West corner of the Proposal, on the Western side of Moorebank Ave consists of a variety of low-level native grasses and groundcovers. This approach aims to integrate the proposed development into the broader environment by using local species to enhance local habitat values. The planting style is to be informal which will serve to enhance the natural characteristics of the landscape. Where reasonable and feasible plants will be propagated with seeds collected within the local area. This will reinforce the genetic integrity of the region.

| corner of site to allow for<br>future road widening |                 |            |         | LANDSCAPE SECTION H-H      |       |         |                                                                                                                            |        | SCALE: 1:200 @ A1 (1:400 @ A3)   |                                     |                                             |                                  |            |                  |
|-----------------------------------------------------|-----------------|------------|---------|----------------------------|-------|---------|----------------------------------------------------------------------------------------------------------------------------|--------|----------------------------------|-------------------------------------|---------------------------------------------|----------------------------------|------------|------------------|
|                                                     |                 |            | -       |                            |       |         | 0 2<br>1 1                                                                                                                 | 4<br>∎ | 4 6 8 1<br>I I I                 | 10 12 14 16 18 20M<br>I I I I I I I |                                             |                                  |            |                  |
|                                                     | Project Manager | Issue<br>A | -       | Description<br>DA DRAWINGS | Drawn | Checked | Landscape Architect                                                                                                        | Proje  | oject                            |                                     | Date                                        | Revision                         | Job Number | Drawing Number   |
|                                                     | TACTICAL        |            | 7.11.10 |                            |       |         | <b>Groundink</b> .                                                                                                         | МС     | IOOREBANK P                      | RECINCT EAST STAGE 2                | <b>7.11.2016</b><br>Scale<br>1:1000 @ A1 (1 | -                                | 20151210   | LDA-005<br>North |
|                                                     | GROUP           |            |         |                            |       |         | ABN 55 163 025 45 ACN 163 025 456<br>Suite 201, 75 Archer St, Chatswood NSW 2067<br>Ph (02) 9411 3279 www.groundink.com.au |        | roject Address<br>100rebank Aver | nue, Moorebank, NSW                 | Drawing Name                                | 0 30 40<br>I I I I<br>E 2 - AREA |            | APE PLAN         |