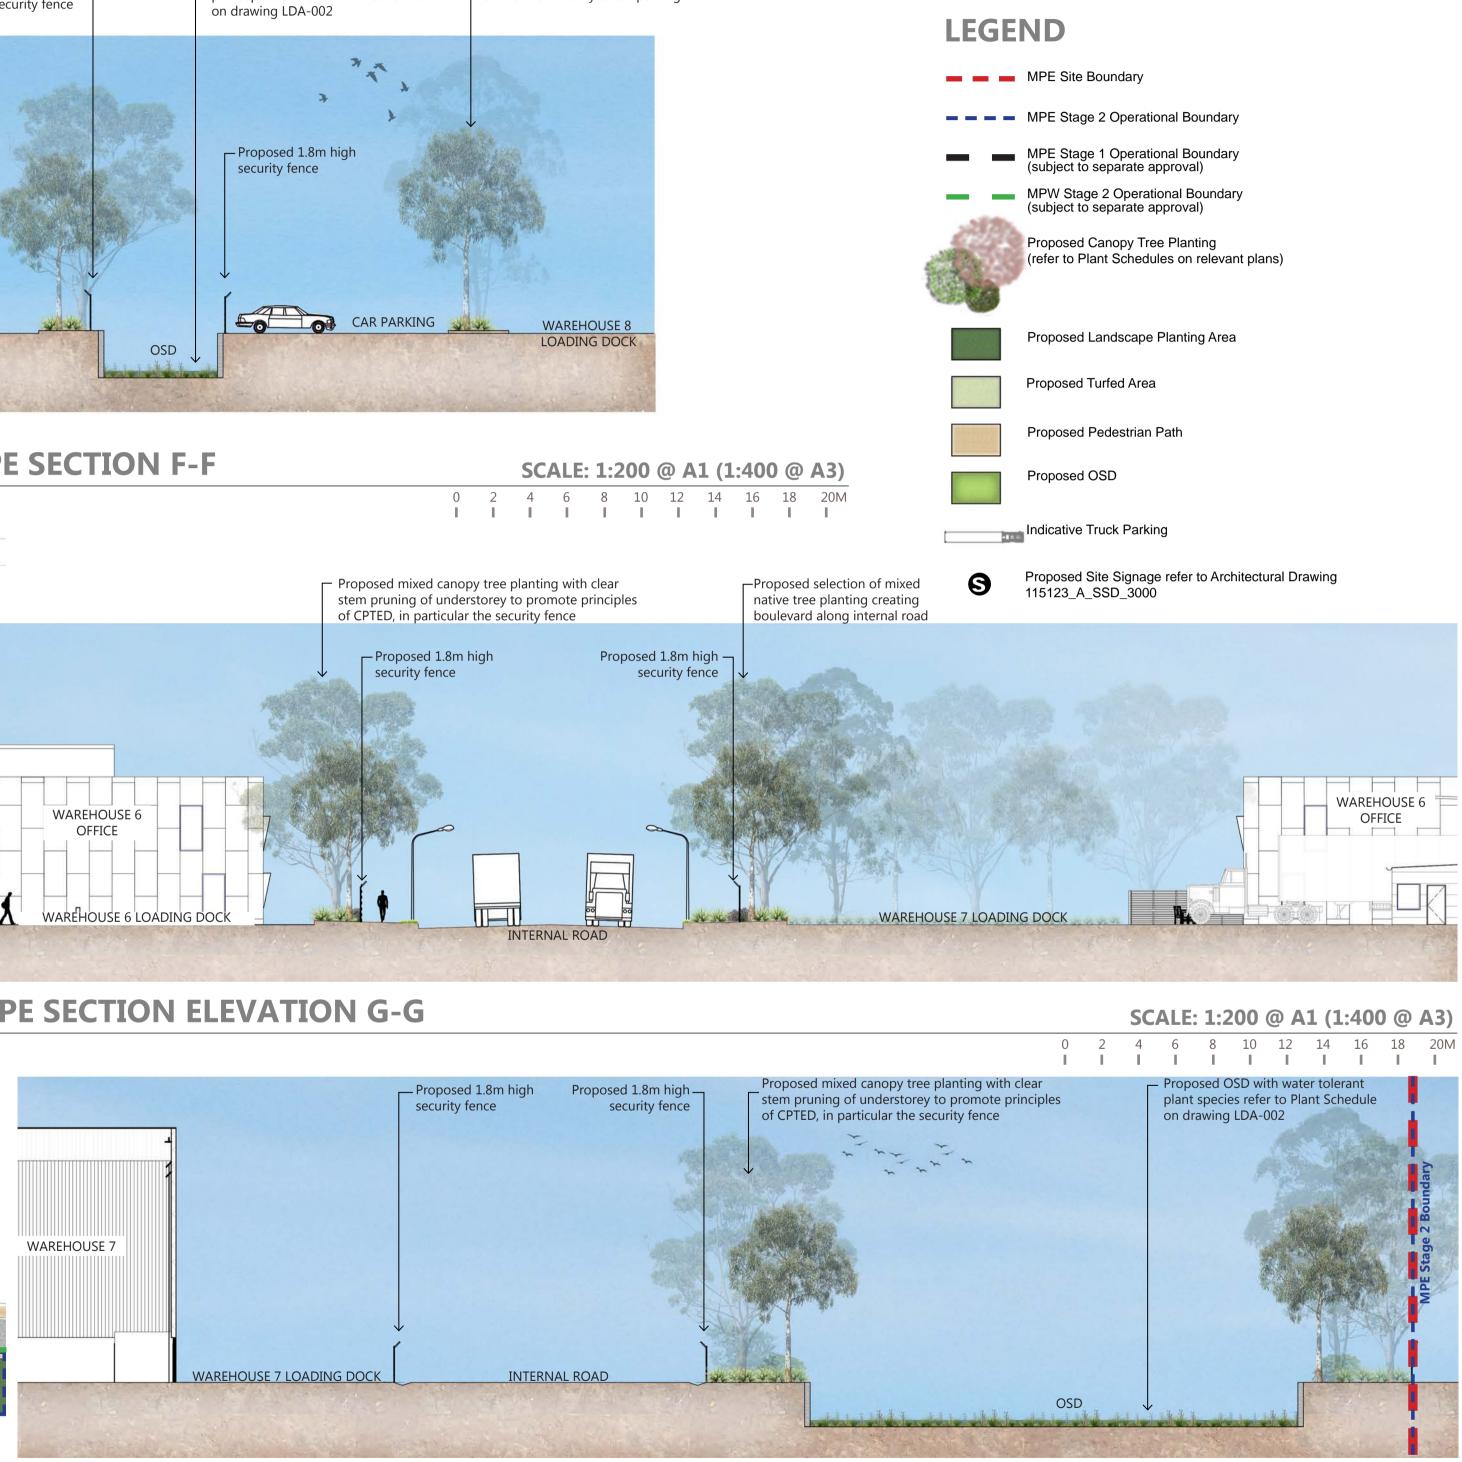

### **LANDSCAPE SECTION F-F**

Proposed mixture of native canopy trees and understorey planting to mitigate views from visual receptors to the east of the proposed works

> 0 4

0

R

R ш

L

S

### LEGEND

| - | - | MPE Site Boundary |
|---|---|-------------------|
|   |   |                   |

- - MPE Stage 2 Operational Boundary
  - MPW Stage 2 Operational Boundary (subject to separate approval)

### Proposed Canopy Tree Planting (refer to Plant Schedules on relevant plans)

| Proposed Landscape Planting Area |
|----------------------------------|
| Proposed Turfed Area             |

Proposed Pedestrian Path

Proposed OSD

Indicative Truck Parking

Proposed Site Signage refer to Architectural Drawing 115123\_A\_SSD\_3000