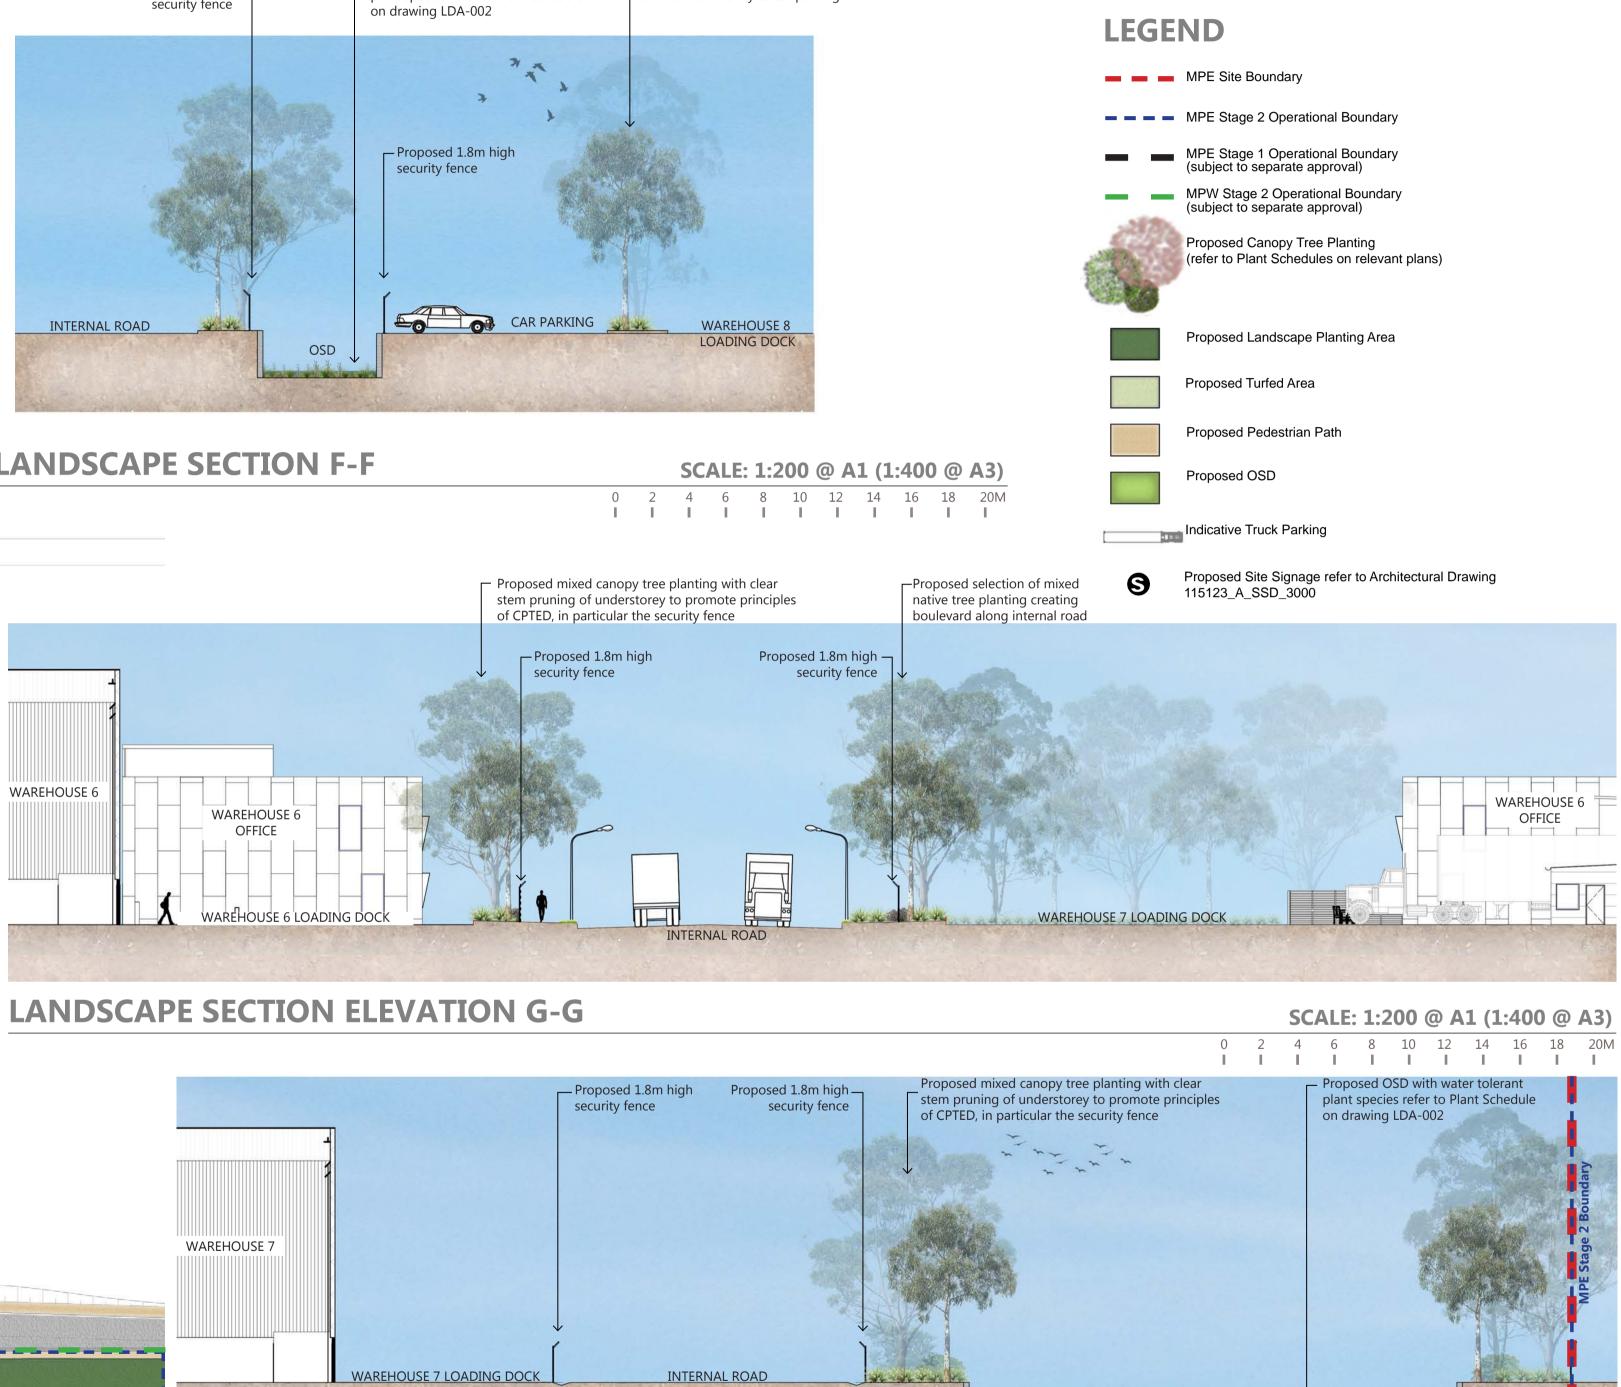

### **LANDSCAPE SECTION F-F**

Proposed mixture of native canopy trees and understorey planting to mitigate views from visual receptors to the east of the proposed works

> 0 4

0

R

R ш

L

S

Proposed mixture of native canopy\_ trees and understorey planting to mitigate views from visual receptors

\_\_\_\_\_\_

along Moorebank Avenue.

MOOREBANK AVE

– Proposed 1.8m high

security fence