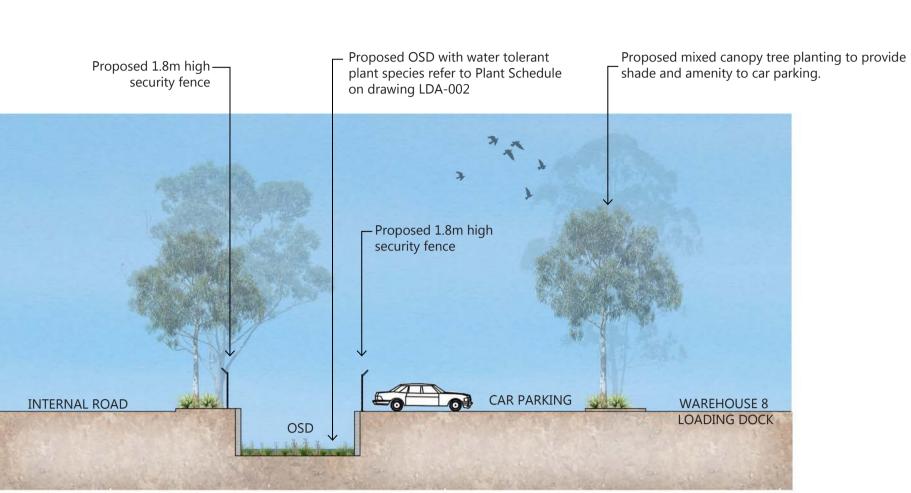

Proposed water tolerant plant species to OSD

|   |     | S | CALE: | 1: | 200 | @  | <b>A1</b> | (1:400 | @  | <b>A3)</b> |
|---|-----|---|-------|----|-----|----|-----------|--------|----|------------|
| C | ) 2 | 4 | 6     | 8  | 10  | 12 | 2 1       | 4 16   | 18 | 20M        |
|   | 1   | 1 | I.    | 1  | I.  |    |           |        | I. | I.         |