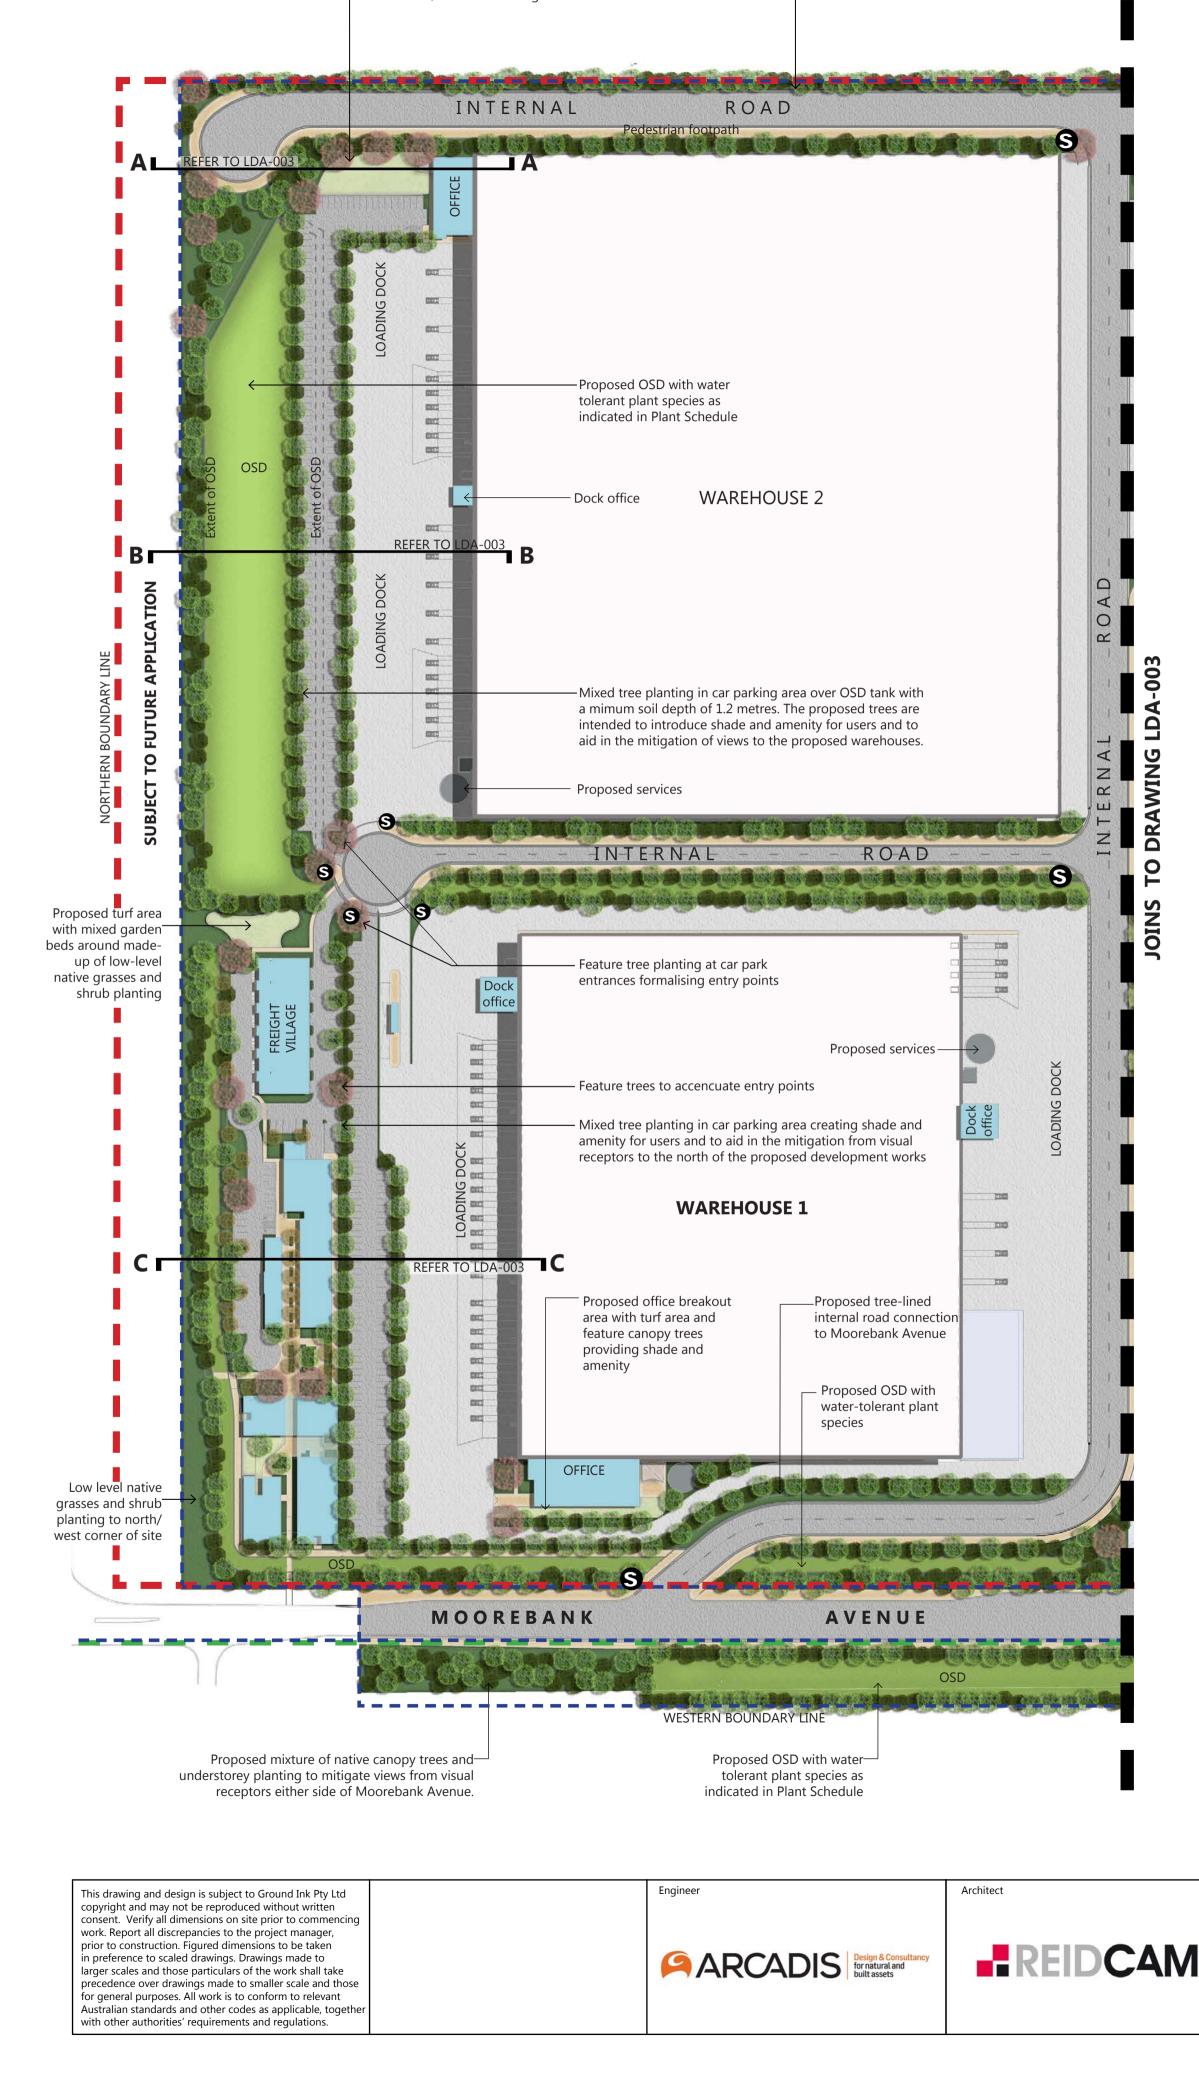

Proposed turfed office breakout area with feature canopy trees providing shade and amenity and opportunity for workers to enjoy informal recreation in a natural, tree-lined setting

Proposed mixture of native canopy trees and understorey planting to mitigate views from visual receptors to the east of the proposed works

A mix of large native canopy trees has been applied to the Proposal which provides opportunities for shade throughout car parking areas and pedestrian pathways. This has been designed with a variety of tree forms - both small and large - to create a hierarchy in the proposed landscape works.

Planting will provide significant screening from the roadway to the built structures of the site. It will use a range of local species that have been selected for their unique forms, colours and textures and intends to create an avenue style planting scheme along internal roads. Feature tree planting is used throughout the site to highlight entrances and other transitional points.

Proposed plant species have been selected for their site-suitability with many species selected from Liverpool City Council's recommended plant list.

| t                              | Date                   | Revision         | Job Number | Drawing Number |
|--------------------------------|------------------------|------------------|------------|----------------|
| OREBANK PRECINCT EAST STAGE 2  | 7.11.2016              | Α                | 20151210   | LDA-002        |
| OREDANK PRECINCT EAST STAGE 2  | Scale                  |                  |            | North          |
|                                | 1:1000 @ A1 (1:2       | 000 @ A3)        |            |                |
| at Address                     | 0 5 10 20<br>I I I I I | 30 40<br>I I I I | 50m<br>I I |                |
| ct Address                     | Drawing Name           |                  |            |                |
| prebank Avenue, Moorebank, NSW | MPE STAGE              | 2 - AREA         | A LANDSC   | APE PLAN       |