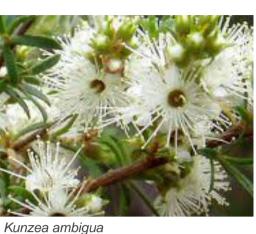

# **PROPOSED PLANT SCHEDULE**

| BOTANICAL NAME              | COMMON NAME                         | NATIVE       | EXPECTED<br>MATURE HEIGHT | INSTALL SIZE |
|-----------------------------|-------------------------------------|--------------|---------------------------|--------------|
| Trees                       |                                     |              |                           |              |
| Acmena smithii              | Lilly-pilly                         | $\checkmark$ | 12m                       | 100L         |
| Angophora bakeri            | Narrow-leaved Apple                 | $\checkmark$ | 10m                       | 100L         |
| Angophora floribunda        | Rough-barked Apple                  | $\checkmark$ | 20m                       | 100L         |
| Angophora subvelutina       | Broad-leaved Apple                  | $\checkmark$ | 20m                       | 100L         |
| Corymbia maculata           | Spotted Gum                         | $\checkmark$ | 20-25m                    | 100L         |
| Eucalyptus racemosa         | Snappy Gum, Scribbly Gum            | $\checkmark$ | 15m                       | 100L         |
| Melaleuca decora            | White Cloud Tree                    | $\checkmark$ | 6-10m                     | 45L          |
| Melaleuca linariifolia      | Flax-leaved Paperbark               | $\checkmark$ | 10m                       | 45L          |
| Shrubs                      |                                     |              | •                         |              |
| Acacia decurrens            | Black Wattle                        | $\checkmark$ | 10-15m                    | 200mm        |
| Acacia falcata              | Sickle Wattle                       | $\checkmark$ | 4m                        | 200mm        |
| Acacia parramattensis       | Parramatta Green Wattle             | $\checkmark$ | 10m                       | 200mm        |
| Bossiaea heterophylla       | Variable Bossiaea                   | $\checkmark$ | 1m                        | 200mm        |
| Callistemon citrinus        | Scarlet Bottlebrush                 |              | 4m                        | 200mm        |
| Callistemon linearis        | Narrow-leaved Bottlebrush           | $\checkmark$ | 3m                        | 200mm        |
| Callistemon salignus        | White Bottlebrush, Pink-tips        |              | 9m                        | 200mm        |
| Daviesia ulicifolia         | Gorse Bitter-pea                    | $\checkmark$ | 2m                        | 200mm        |
| Kunzea ambigua              | Tick-bush                           | $\checkmark$ | 2.5m                      | 200mm        |
| Leptospermum polygalifolium | Tantoon                             | $\checkmark$ | 0.5-3m                    | 200mm        |
| Leptospermum trinervium     | Slender Tea-tree                    | $\checkmark$ | 4m                        | 200mm        |
| Melaleuca armillaris        | Bracelet Honey-myrtle               | $\checkmark$ | 5m                        | 200mm        |
| Melaleuca nodosa            | Ball Honey-myrtle                   | $\checkmark$ | 4m                        | 200mm        |
| Melaleuca thymifolia        | Thyme Honey-myrtle                  | $\checkmark$ | 0.8m                      | 200mm        |
| Philotheca salsolifolia     | Philotheca                          | $\checkmark$ | 1m                        | 200mm        |
| Pittosporum undulatum       | Pittosporum                         | $\checkmark$ | 10m                       | 200mm        |
| Groundcovers                |                                     |              | -                         |              |
| Dianella caerulea           | Blue Flax-lily                      | $\checkmark$ | 0.6m                      | 150mm        |
| Dianella revoluta           | Blue Flax-lily, Spreading Flax-lily | $\checkmark$ | 0.8m                      | 150mm        |
| Dichondra repens            | Kidney-weed, Mercury Bay Weed       | $\checkmark$ | 0.3m                      | 150mm        |
| Hardenbergia violacea       | False Sarsaparilla                  | $\checkmark$ | Creeper                   | 150mm        |
| Imperata cylindrica         | Blady Grass                         | $\checkmark$ | 1.2m                      | 150mm        |
| Lomandra longifolia         | Spiny-headed Mat-rush               | $\checkmark$ | 0.7m                      | 150mm        |
| Microlaena stipoides        | Weeping Grass, Meadow Rice-grass    | $\checkmark$ | 0.7m                      | 150mm        |
| Themeda australis           | Kangaroo Grass                      | $\checkmark$ | 0.8m                      | 150mm        |

# FREIGHT VILLAGE PROPOSED PLANT SCHEDULE

| BOTANICAL NAME           | COMMON NAME                         | NATIVE       | EXPECTED<br>MATURE HEIGHT | INSTALL SIZE |
|--------------------------|-------------------------------------|--------------|---------------------------|--------------|
| Trees                    |                                     |              |                           |              |
| Allocasuarina littoralis | Black She-Oak                       | $\checkmark$ | 10m                       | 100L         |
| Eucalyptus racemosa      | Snappy Gum, Scribbly Gum            | $\checkmark$ | 15m                       | 100L         |
| Eucalyptus sideroxylon   | Mugga, Red Ironbark                 | $\checkmark$ | 20-25m                    | 100L         |
| Eucalyptus tereticornis  | Forest Red Gum                      | $\checkmark$ | 20-25m                    | 100L         |
| Melaleuca decora         | White Cloud Tree                    | $\checkmark$ | 6-10m                     | 45L          |
| Melaleuca linariifolia   | Flax-leaved Paperbark               | $\checkmark$ | 10m                       | 45L          |
| Shrubs                   |                                     |              |                           |              |
| Acacia brownii           | Golden Prickly Moses                | $\checkmark$ | 1m                        | 200mm        |
| Acacia parramattensis    | Parramatta Green Wattle             | $\checkmark$ | 10m                       | 200mm        |
| Callistemon citrinus     | Scarlet Bottlebrush                 | $\checkmark$ | 4m                        | 200mm        |
| Callistemon linearis     | Narrow-leaved Bottlebrush           | $\checkmark$ | 3m                        | 200mm        |
| Callistemon salignus     | White Bottlebrush, Pink-tips        | $\checkmark$ | 9m                        | 200mm        |
| Kunzea ambigua           | Tick-bush                           | $\checkmark$ | 2.5m                      | 200mm        |
| Melaleuca nodosa         | Ball Honey-myrtle                   | $\checkmark$ | 4m                        | 200mm        |
| Pittosporum undulatum    | Pittosporum                         | $\checkmark$ | 10m                       | 200mm        |
| Groundcovers             |                                     |              |                           |              |
| Austrodanthonia fulva    | Wallaby Grass                       | $\checkmark$ | 0.7m                      | 150mm        |
| Dianella caerulea        | Blue Flax-lily                      | $\checkmark$ | 0.6m                      | 150mm        |
| Dianella revoluta        | Blue Flax-lily, Spreading Flax-lily | $\checkmark$ | 0.8m                      | 150mm        |
| Dichondra repens         | Kidney-weed, Mercury Bay Weed       | $\checkmark$ | 0.3m                      | 150mm        |
| Hardenbergia violacea    | False Sarsaparilla                  | $\checkmark$ | Creeper                   | 150mm        |
| Lomandra longifolia      | Spiny-headed Mat-rush               | $\checkmark$ | 0.7m                      | 150mm        |
| Microlaena stipoides     | Weeping Grass, Meadow Rice-grass    | $\checkmark$ | 0.7m                      | 150mm        |
| Themeda australis        | Kangaroo Grass                      | $\checkmark$ | 0.8m                      | 150mm        |