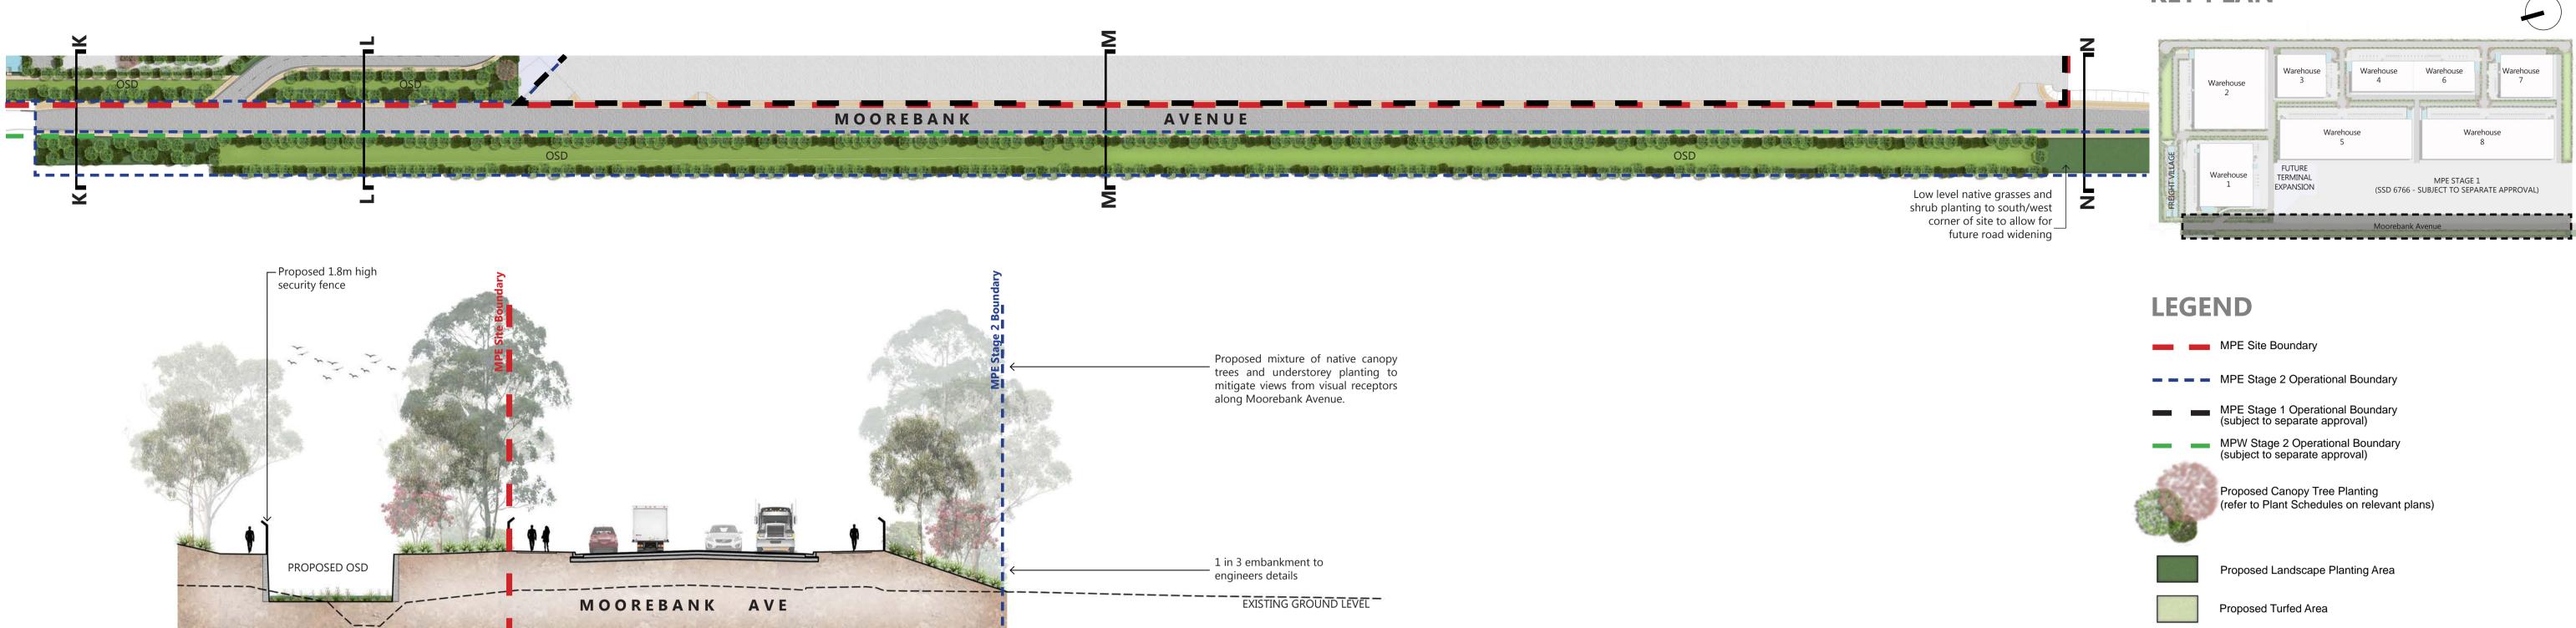

4

ERN

L N

Low level native grasses and shrub planting to south/west

OSD

Proposed mixture of native canopy\_ trees and understorey planting to mitigate views from visual receptors

\_\_\_\_\_\_

along Moorebank Avenue.

MOOREBANK AVE

– Proposed 1.8m high

security fence

Proposed 1.8m high

### LEGEND

| - | - | MPE Site Boundary |
|---|---|-------------------|
|   |   |                   |

- - MPE Stage 2 Operational Boundary
  - MPW Stage 2 Operational Boundary (subject to separate approval)

### Proposed Canopy Tree Planting (refer to Plant Schedules on relevant plans)

| Proposed Landscape Planting Area |
|----------------------------------|
| Proposed Turfed Area             |

Proposed Pedestrian Path

Proposed OSD

Indicative Truck Parking

Proposed Site Signage refer to Architectural Drawing 115123\_A\_SSD\_3000

### **KEY PLAN**

|          | MPE Site Boundary                                                             |
|----------|-------------------------------------------------------------------------------|
|          | MPE Stage 2 Operational Boundary                                              |
|          | MPE Stage 1 Operational Boundary (subject to separate approval)               |
|          | MPW Stage 2 Operational Boundary (subject to separate approval)               |
| <b>R</b> | Proposed Canopy Tree Planting<br>(refer to Plant Schedules on relevant plans) |
|          | Proposed Landscape Planting Area                                              |
|          | Proposed Turfed Area                                                          |
|          | Proposed Pedestrian Path                                                      |
| -        | Proposed OSD                                                                  |