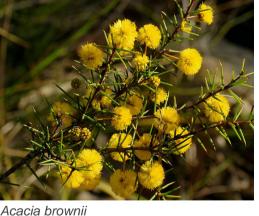

# FREIGHT VILLAGE PROPOSED PLANT SCHEDULE

| BOTANICAL NAME           | COMMON NAME                         | NATIVE       | EXPECTED<br>MATURE HEIGHT | INSTALL SIZE |
|--------------------------|-------------------------------------|--------------|---------------------------|--------------|
| Trees                    |                                     |              |                           |              |
| Allocasuarina littoralis | Black She-Oak                       | $\checkmark$ | 10m                       | 100L         |
| Eucalyptus racemosa      | Snappy Gum, Scribbly Gum            | $\checkmark$ | 15m                       | 100L         |
| Eucalyptus sideroxylon   | Mugga, Red Ironbark                 | $\checkmark$ | 20-25m                    | 100L         |
| Eucalyptus tereticornis  | Forest Red Gum                      | $\checkmark$ | 20-25m                    | 100L         |
| Melaleuca decora         | White Cloud Tree                    | $\checkmark$ | 6-10m                     | 45L          |
| Melaleuca linariifolia   | Flax-leaved Paperbark               | $\checkmark$ | 10m                       | 45L          |
| Shrubs                   |                                     |              |                           |              |
| Acacia brownii           | Golden Prickly Moses                | $\checkmark$ | 1m                        | 200mm        |
| Acacia parramattensis    | Parramatta Green Wattle             | $\checkmark$ | 10m                       | 200mm        |
| Callistemon citrinus     | Scarlet Bottlebrush                 | $\checkmark$ | 4m                        | 200mm        |
| Callistemon linearis     | Narrow-leaved Bottlebrush           | $\checkmark$ | 3m                        | 200mm        |
| Callistemon salignus     | White Bottlebrush, Pink-tips        | $\checkmark$ | 9m                        | 200mm        |
| Kunzea ambigua           | Tick-bush                           | $\checkmark$ | 2.5m                      | 200mm        |
| Melaleuca nodosa         | Ball Honey-myrtle                   | $\checkmark$ | 4m                        | 200mm        |
| Pittosporum undulatum    | Pittosporum                         | $\checkmark$ | 10m                       | 200mm        |
| Groundcovers             |                                     |              |                           |              |
| Austrodanthonia fulva    | Wallaby Grass                       | $\checkmark$ | 0.7m                      | 150mm        |
| Dianella caerulea        | Blue Flax-lily                      | $\checkmark$ | 0.6m                      | 150mm        |
| Dianella revoluta        | Blue Flax-lily, Spreading Flax-lily | $\checkmark$ | 0.8m                      | 150mm        |
| Dichondra repens         | Kidney-weed, Mercury Bay Weed       | $\checkmark$ | 0.3m                      | 150mm        |
| Hardenbergia violacea    | False Sarsaparilla                  | $\checkmark$ | Creeper                   | 150mm        |
| Lomandra longifolia      | Spiny-headed Mat-rush               | $\checkmark$ | 0.7m                      | 150mm        |
| Microlaena stipoides     | Weeping Grass, Meadow Rice-grass    | $\checkmark$ | 0.7m                      | 150mm        |
| Themeda australis        | Kangaroo Grass                      | $\checkmark$ | 0.8m                      | 150mm        |