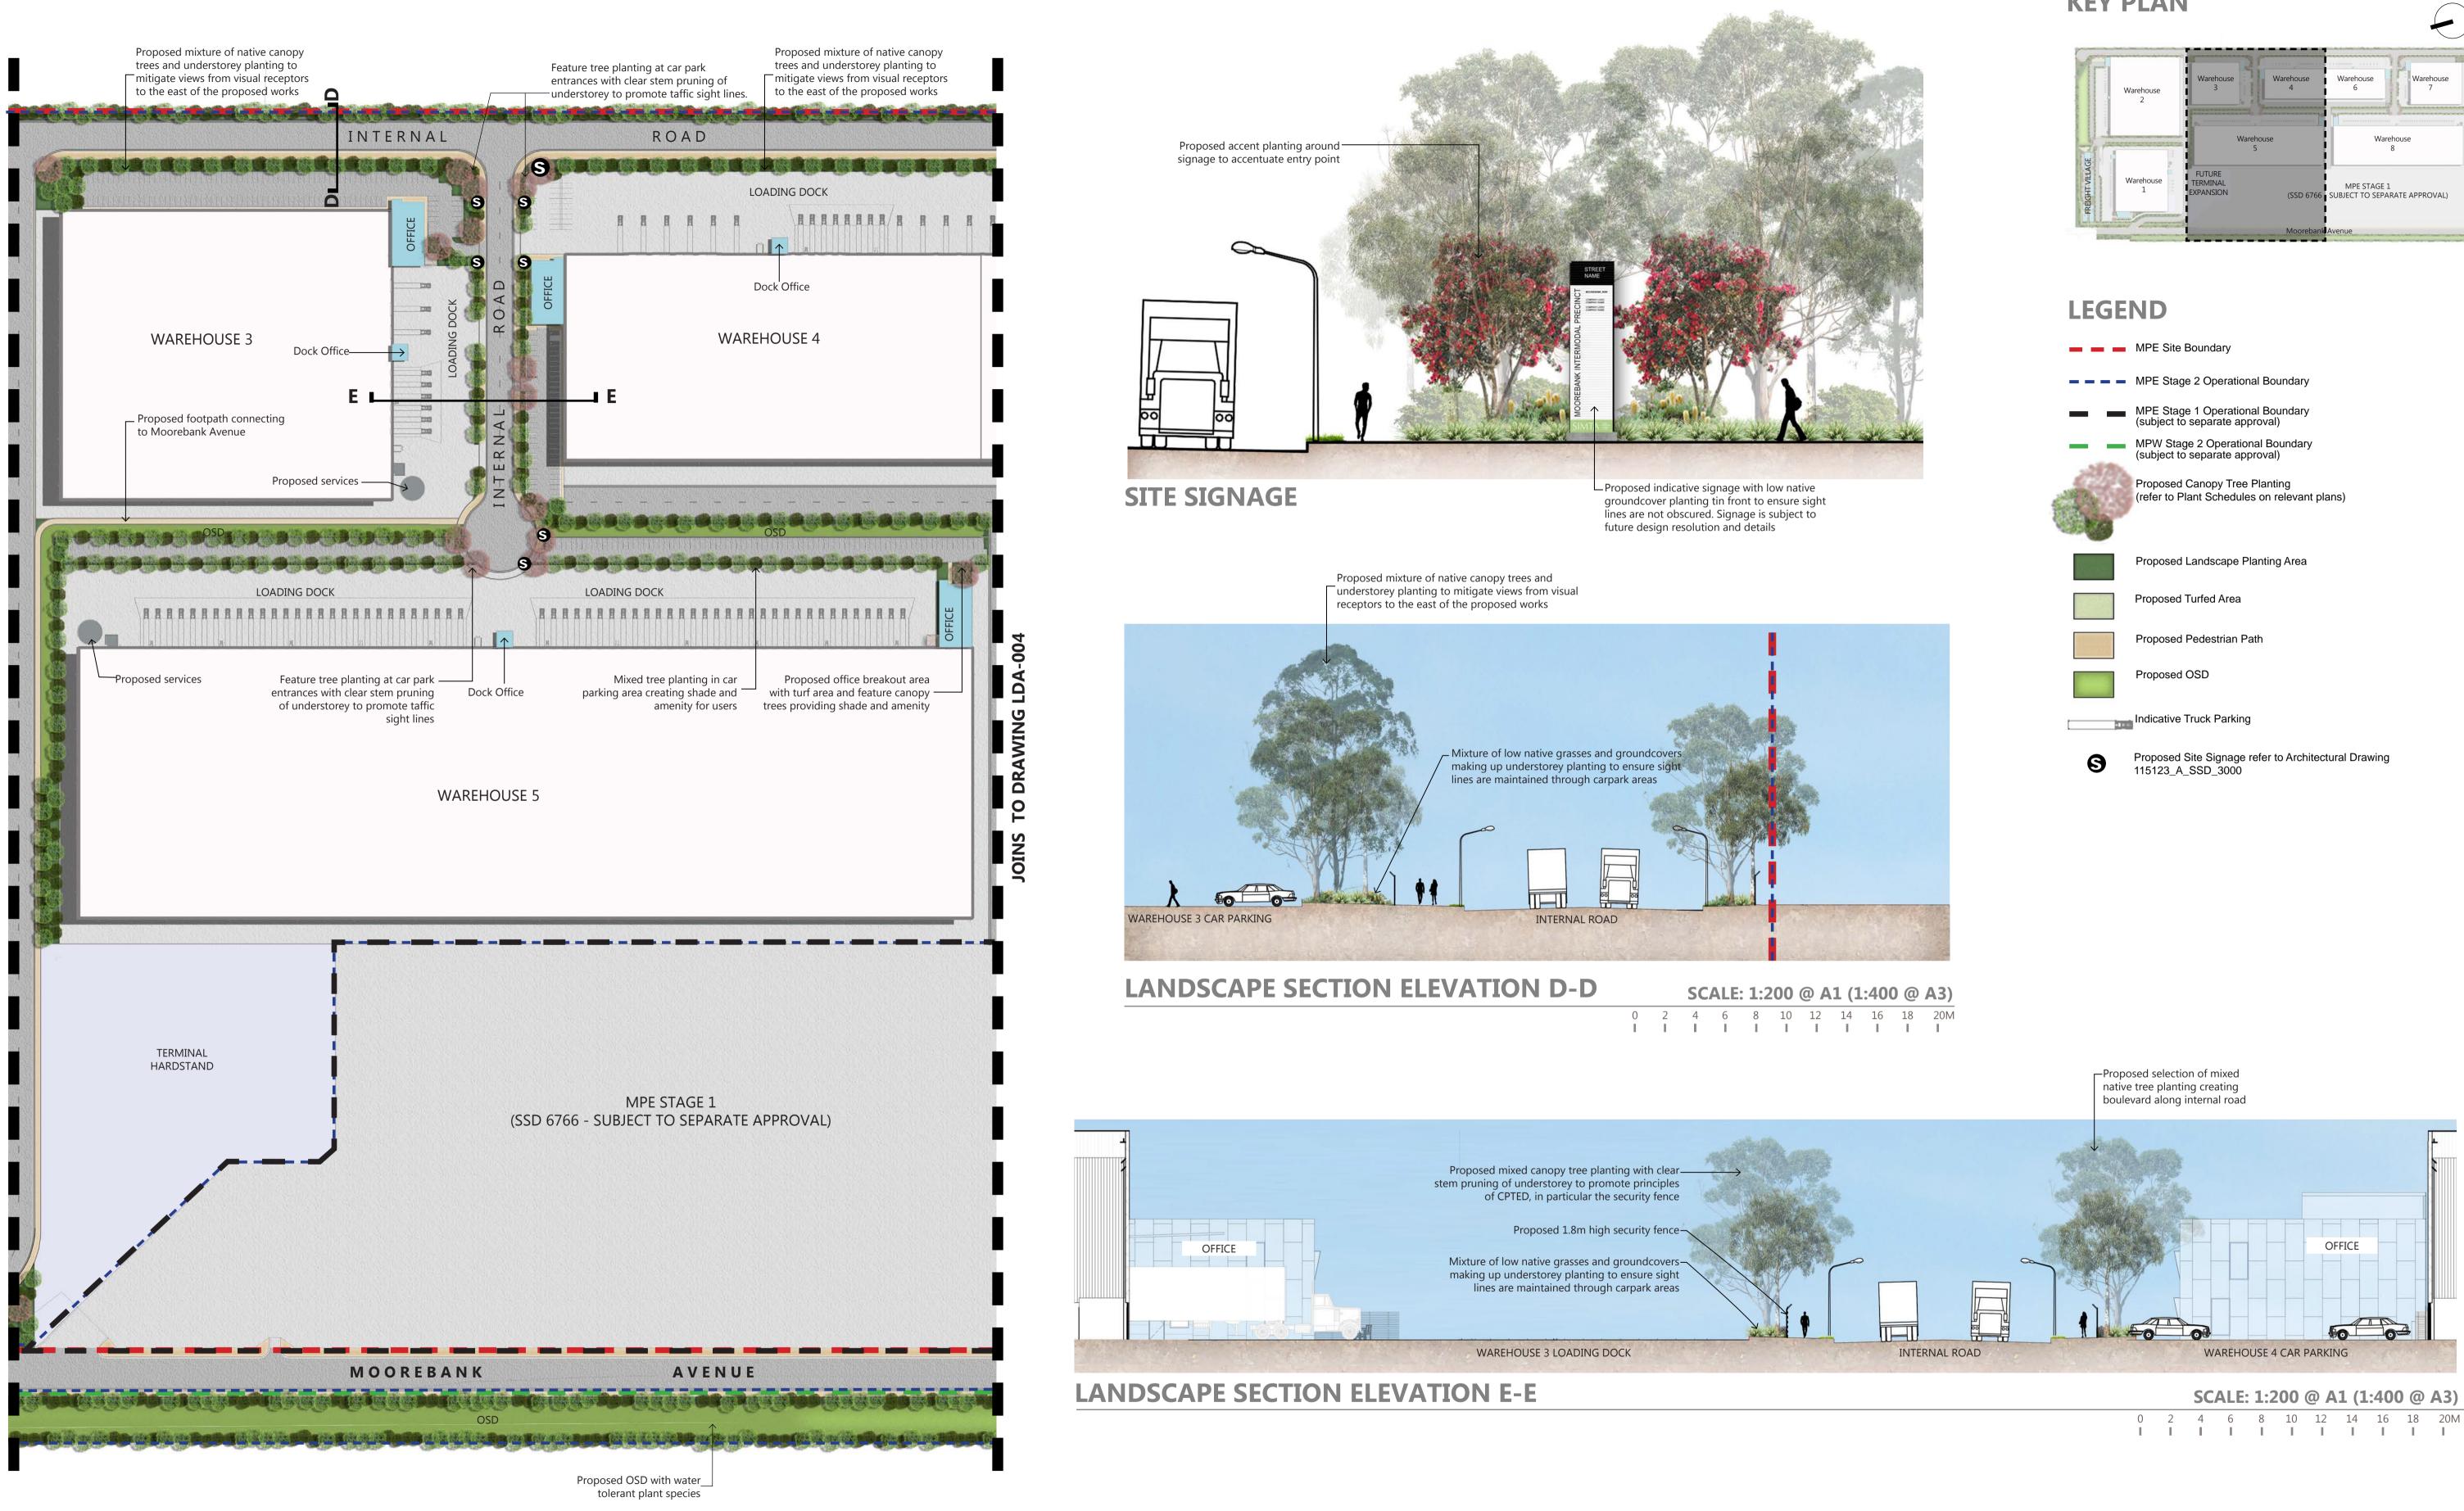

### **KEY PLAN**

### LEGEND

| - | - | MPE Site Boundary |
|---|---|-------------------|
|   |   |                   |

- - MPE Stage 2 Operational Boundary
  - MPW Stage 2 Operational Boundary (subject to separate approval)

### Proposed Canopy Tree Planting (refer to Plant Schedules on relevant plans)

| Proposed Landscape Planting Area |
|----------------------------------|
| Proposed Turfed Area             |

Proposed Pedestrian Path

Proposed OSD

Indicative Truck Parking

Proposed Site Signage refer to Architectural Drawing 115123\_A\_SSD\_3000

Planting will provide significant screening from the roadway to the built structures of the site. It will use a range of local species that have been selected for their unique forms, colours and textures and intends to create an avenue style planting scheme along internal roads. Feature tree planting is used throughout the site to highlight entrances and other transitional points.

The landscape for the proposed freight village aims to provide an easily-orientated pathway network for visitors and workers of the site. Planting will incorporate a range of local species that have been selected for their unique forms, colours and textures that aim to provide screening whilst also accenting walkways and open space areas which are incorporated into the village.