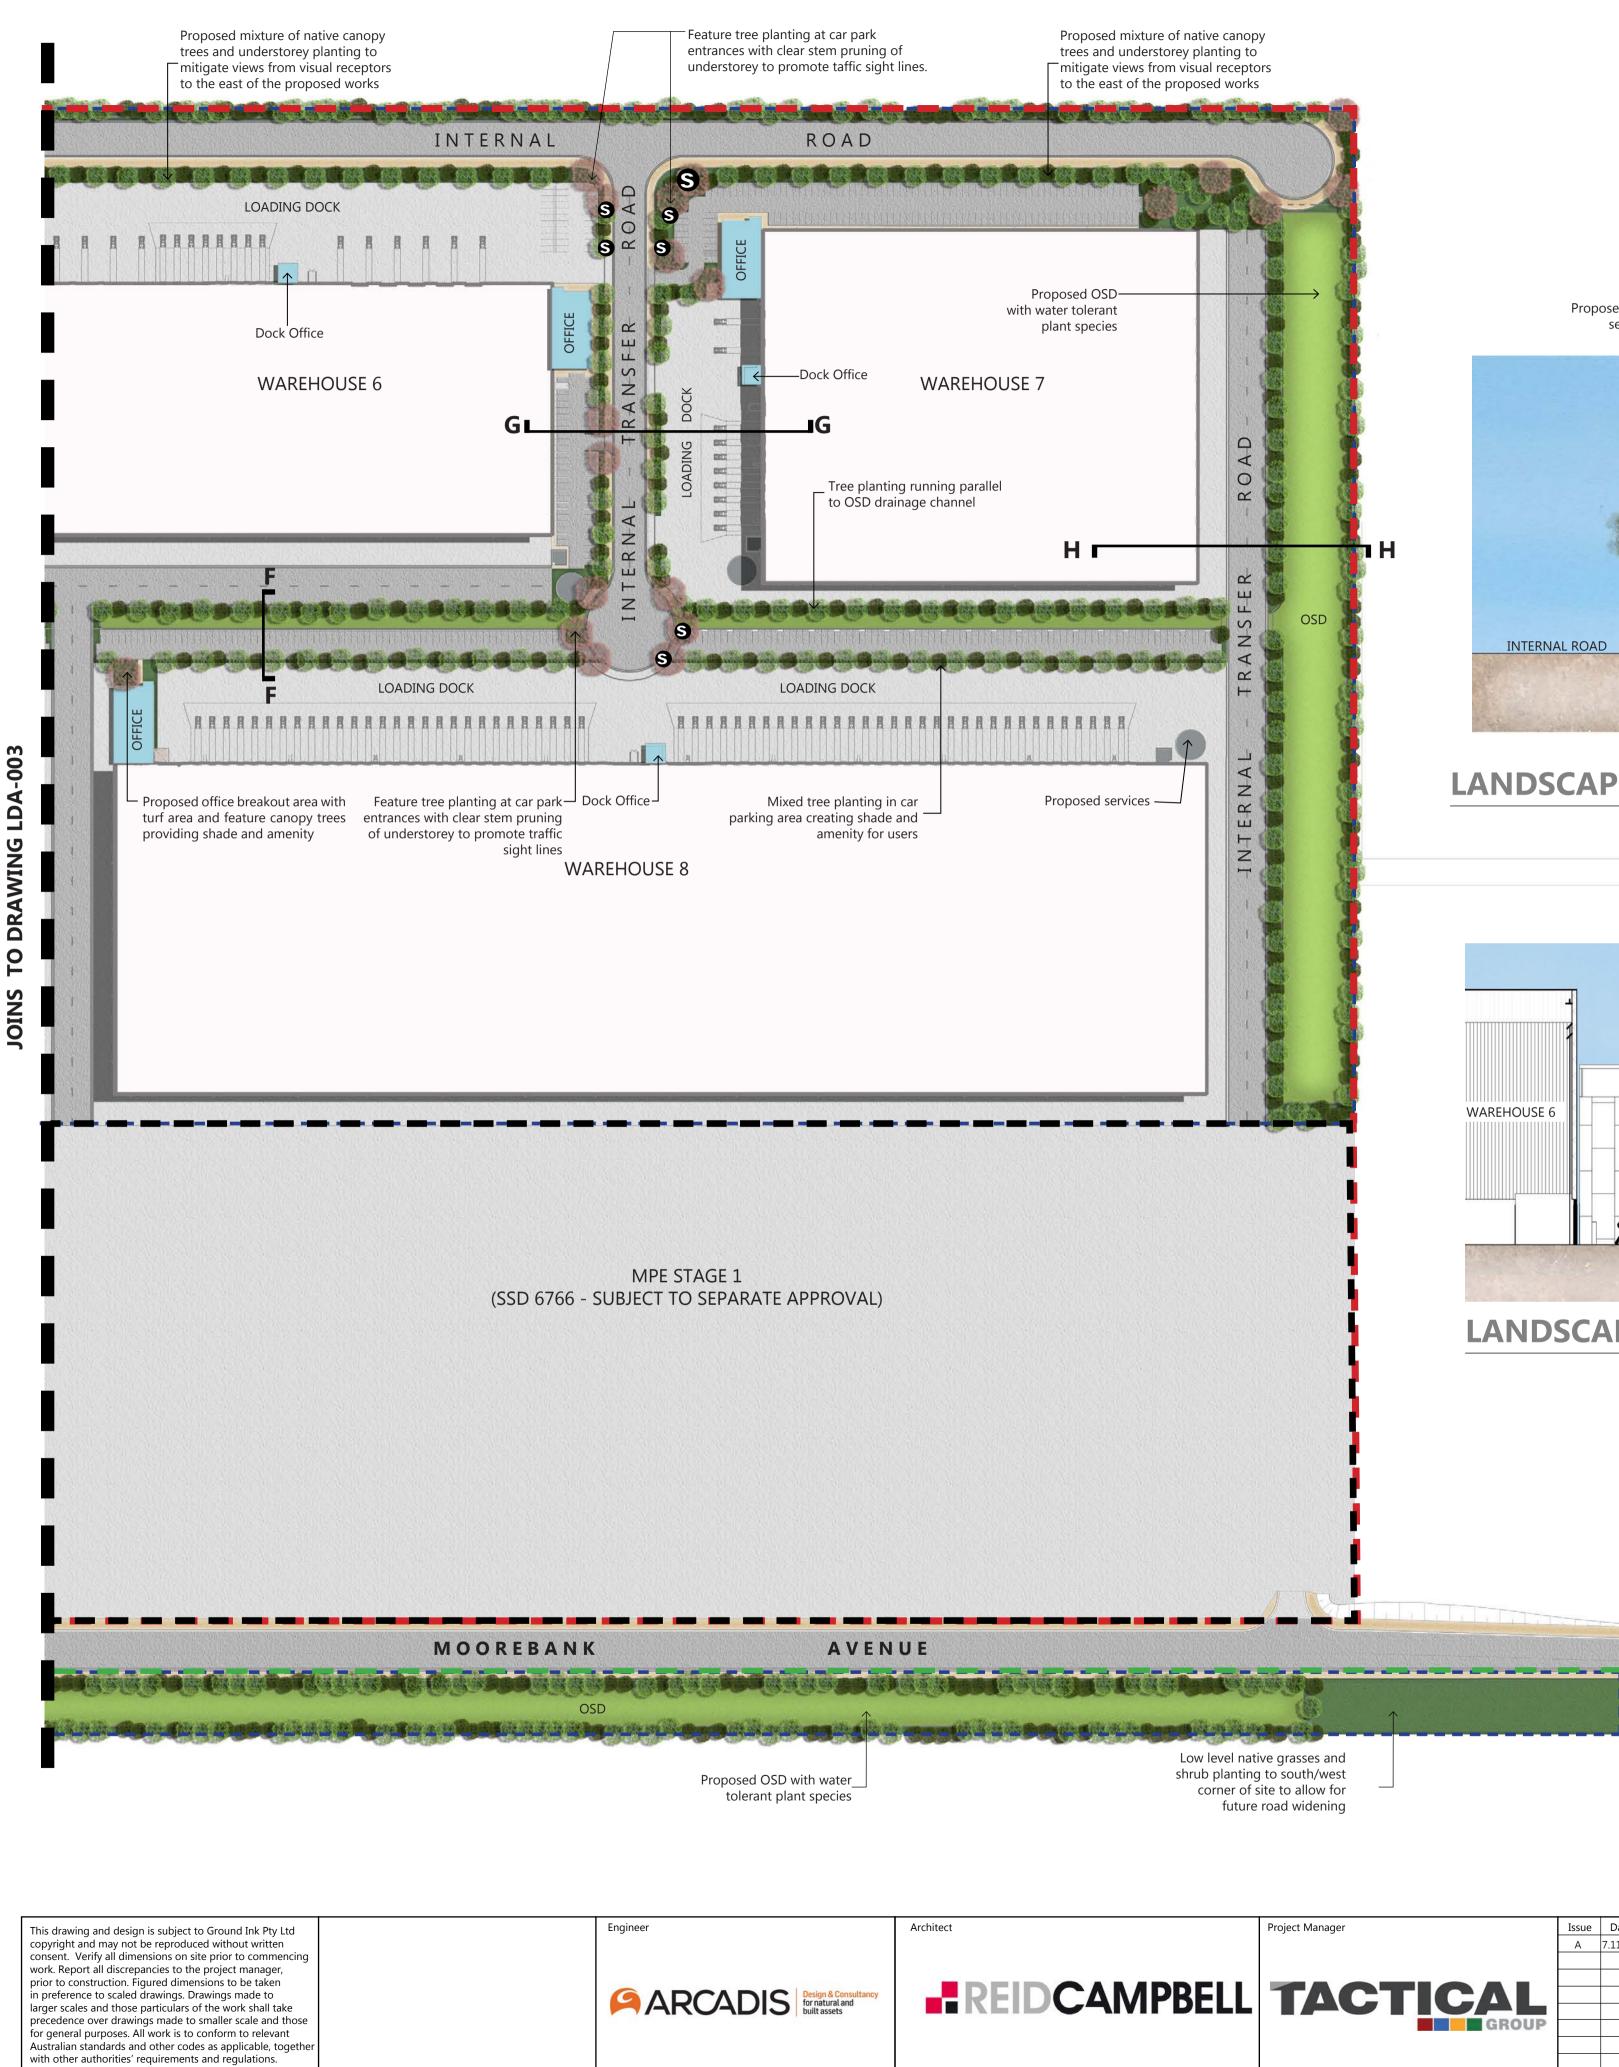

A mix of large native canopy trees has been applied to the Proposal which provides opportunities for shade throughout car parking areas and pedestrian pathways. This has been designed with a variety of tree forms - both small and large - to create a hierarchy in the proposed landscape works.

Planting will provide significant screening from the roadway to the built structures of the site. It will use a range of local species that have been selected for their unique forms, colours and textures and intends to create an avenue style planting scheme along internal roads. Feature tree planting is used throughout the site to highlight entrances and other transitional points.

Proposed turfed office breakout area with feature canopy trees providing shade and amenity and opportunity for workers to enjoy informal recreation in a natural, tree-lined setting

Proposed mixture of native canopy trees and understorey planting to mitigate views from visual receptors to the east of the proposed works