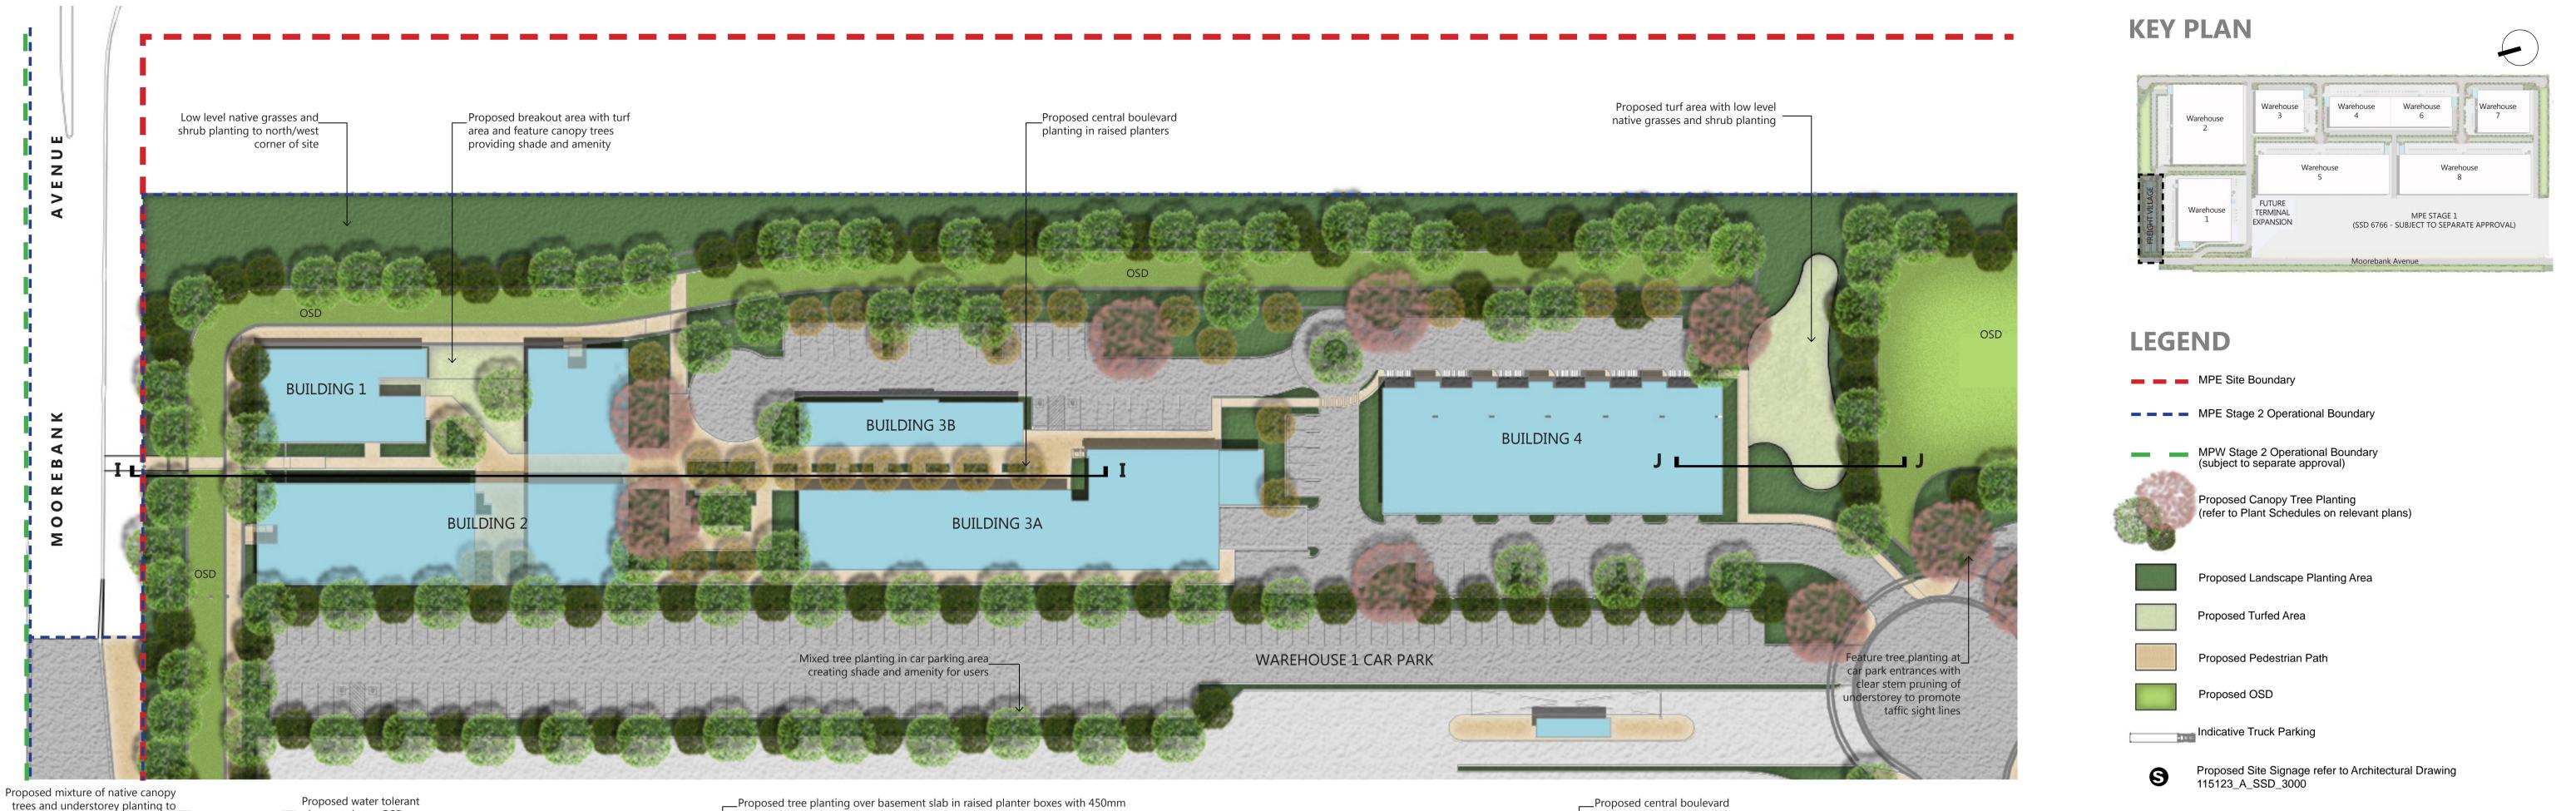

### **KEY PLAN**

### LEGEND

| - | - | MPE Site Boundary |
|---|---|-------------------|
|   |   |                   |

- - MPE Stage 2 Operational Boundary
  - MPW Stage 2 Operational Boundary (subject to separate approval)

### Proposed Canopy Tree Planting (refer to Plant Schedules on relevant plans)

| Proposed Landscape Planting Area |
|----------------------------------|
| Proposed Turfed Area             |

Proposed Pedestrian Path

Proposed OSD

Indicative Truck Parking

Proposed Site Signage refer to Architectural Drawing 115123\_A\_SSD\_3000

# **DESIGN STATEMENT**

The purpose of the landscape scheme is to re-introduce a mixture of site-suitable plant species as selected from Liverpool City Council's recommended plant list which aim to enhance and create habitat opportunities and links to the surrounding vegetation communities. The proposed tree planting has been designed with the intent of creating a uniform canopy cover throughout the area to provide shade and amenity to the site, thus mitigating the heat island effect. The positioning of the built forms has maximised planting opportunities. Large trees planted within this area will serve to minimise visual impacts from the surrounding urban landscape.

A mix of large native canopy trees has been applied to the Proposal which provides opportunities for shade throughout car parking areas and pedestrian pathways. This has been designed with a variety of tree forms - both small and large - to create a hierarchy in the proposed landscape works.

Planting will provide significant screening from the roadway to the built structures of the site. It will use a range of local species that have been selected for their unique forms, colours and textures and intends to create an avenue style planting scheme along internal roads. Feature tree planting is used throughout the site to highlight entrances and other transitional points.