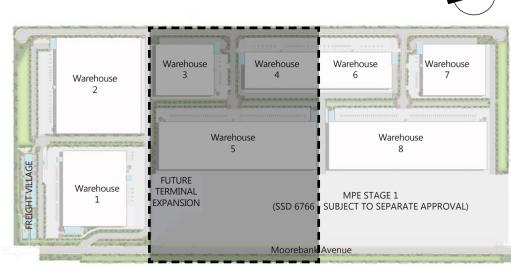

|



### **KEY PLAN**





| t                              | Date                   | Revision         | Job Number | Drawing Number |  |  |
|--------------------------------|------------------------|------------------|------------|----------------|--|--|
| OREBANK PRECINCT EAST STAGE 2  | 7.11.2016              | Α                | 20151210   | LDA-004        |  |  |
| OREDANK PRECINCT LAST STAGE 2  | Scale                  |                  |            | North          |  |  |
|                                | 1:1000 @ A1 (1:20      | 000 @ A3)        |            |                |  |  |
| t Address                      | 0 5 10 20<br>I I I I I | 30 40<br>I I I I | 50m<br>I I |                |  |  |
| LI AUDIESS                     | Drawing Name           |                  |            |