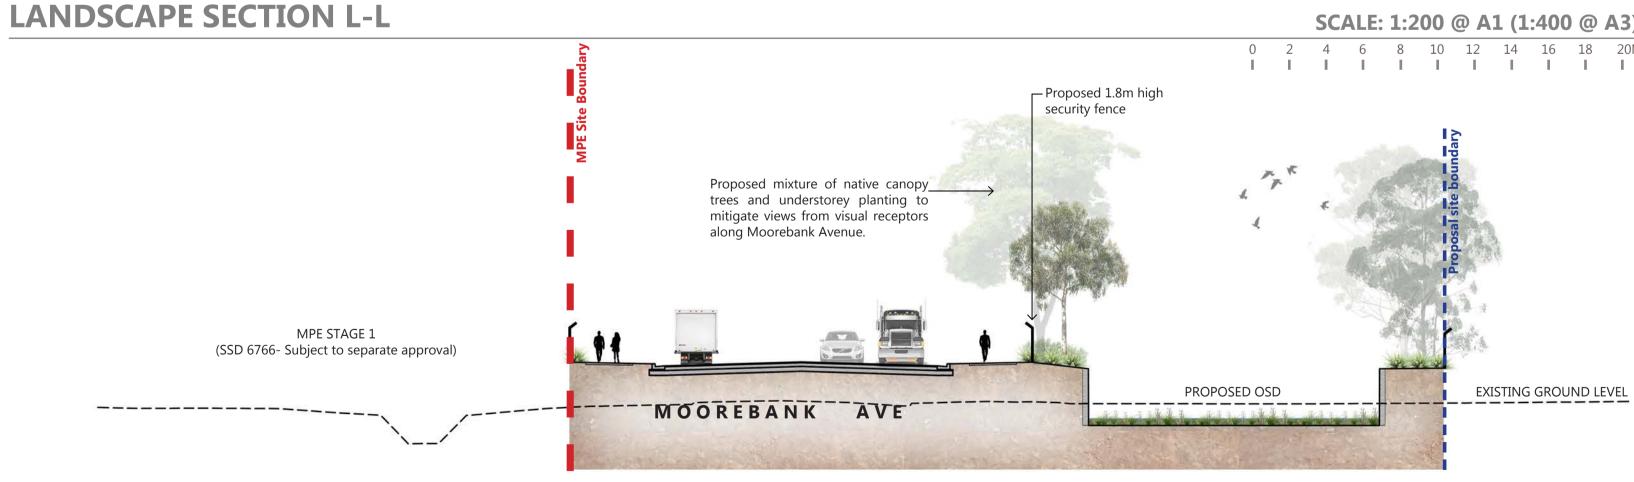

Proposed mixture of native canopy\_ trees and understorey planting to mitigate views from visual receptors

\_\_\_\_\_\_

along Moorebank Avenue.

MOOREBANK AVE

– Proposed 1.8m high

security fence