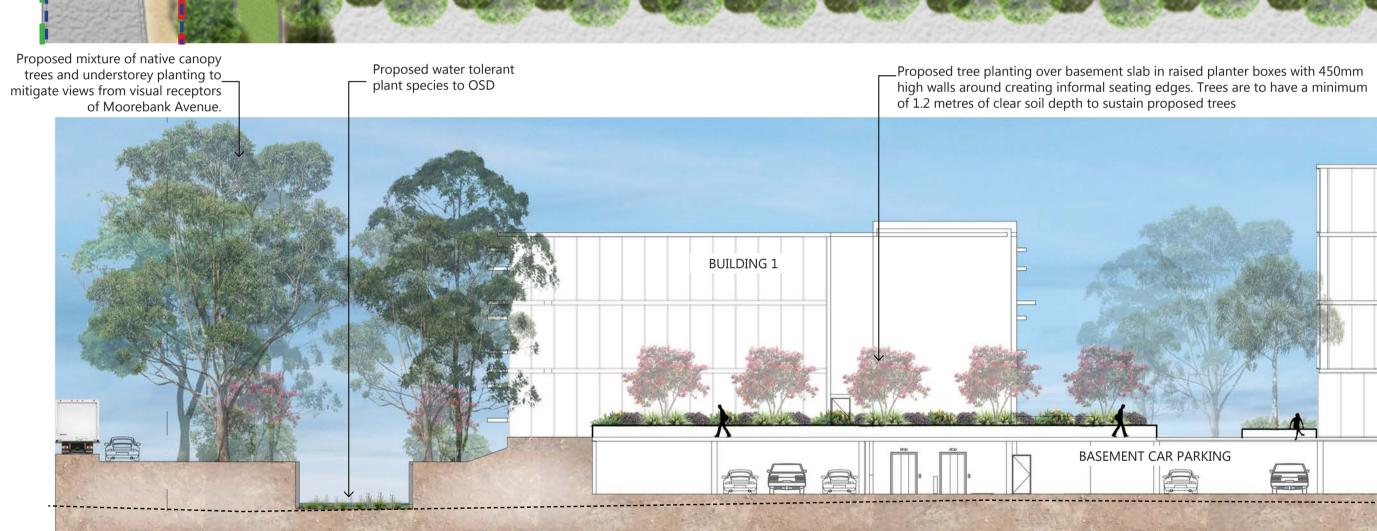

Proposed turf area with low level

native grasses and shrub planting

LANDSCAPE SECTION ELEVATION I-I

with other authorities' requirements and regulations.

planting in raised planters BUILDING 2 the she she she she BASEMENT CAR PARKING BASEMENT CAR PARKING 200 ------

Proposed water tolerant plant species to OSD

|   |     | S | CALE: | 1: | 200 | @  | <b>A1</b> | (1:400 | @  | <b>A3)</b> |
|---|-----|---|-------|----|-----|----|-----------|--------|----|------------|
| C | ) 2 | 4 | 6     | 8  | 10  | 12 | 2 1       | 4 16   | 18 | 20M        |
|   | 1   | 1 | I.    | 1  | I.  |    |           |        | I. | I.         |