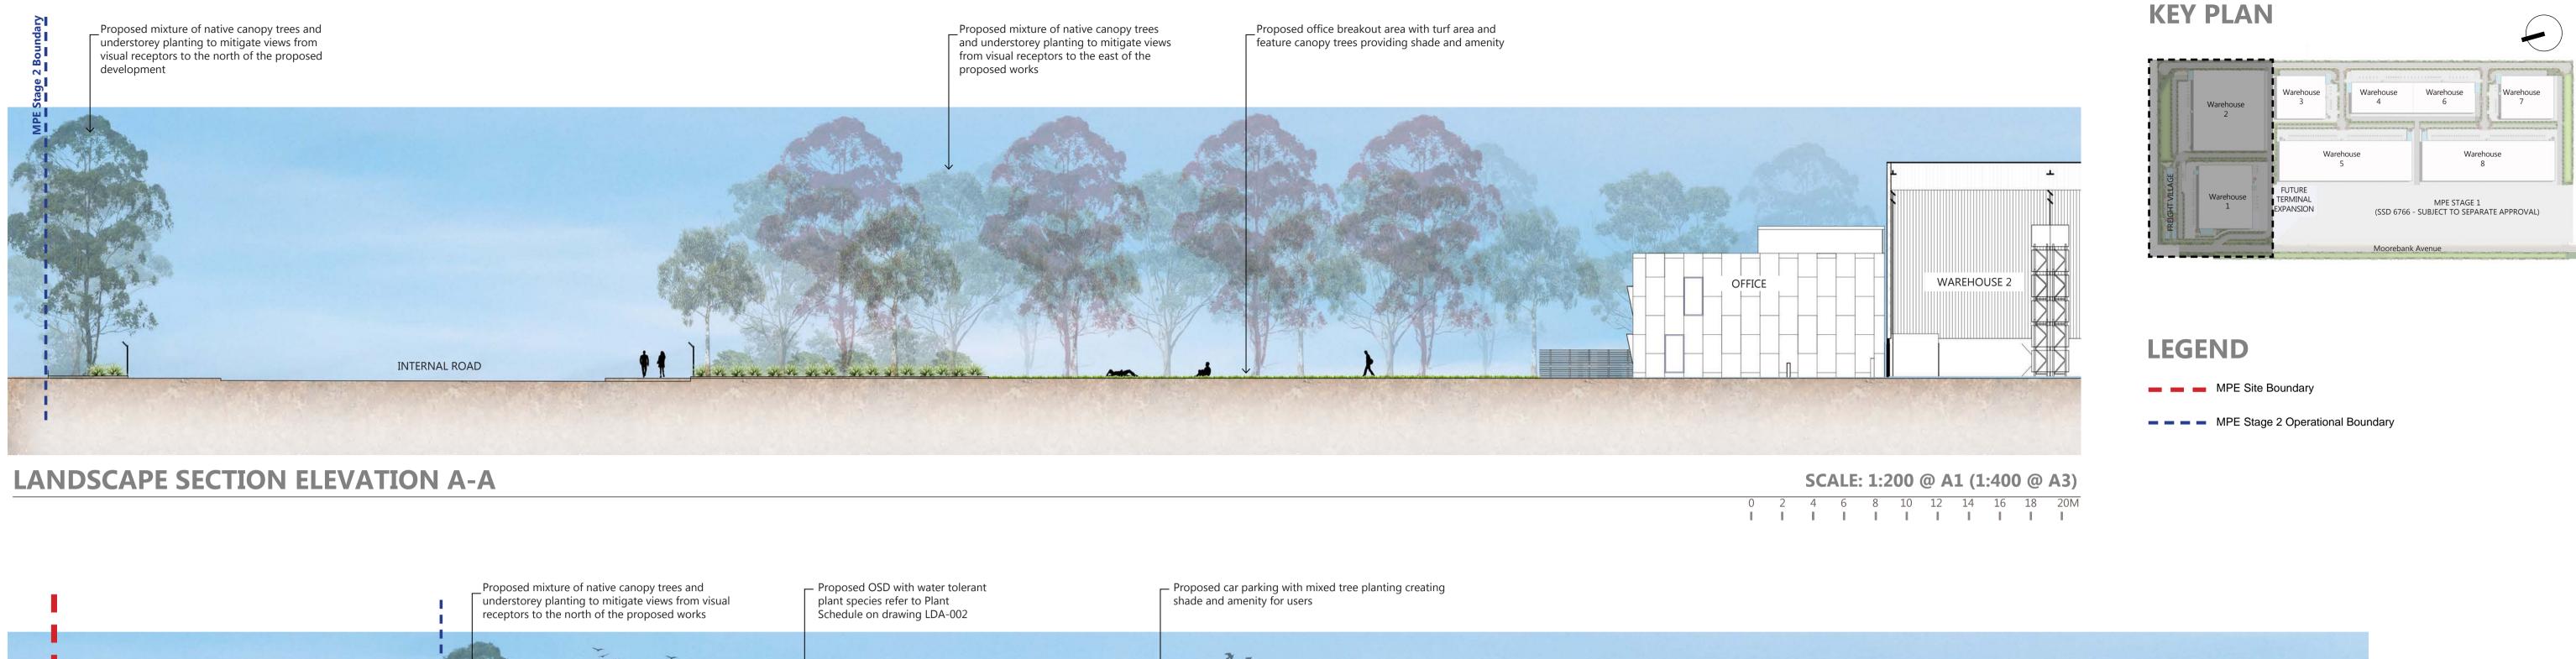

Proposed turfed office breakout area with feature canopy trees providing shade and amenity and opportunity for workers to enjoy informal recreation in a natural, tree-lined setting

Proposed mixture of native canopy trees and understorey planting to mitigate views from visual receptors to the east of the proposed works