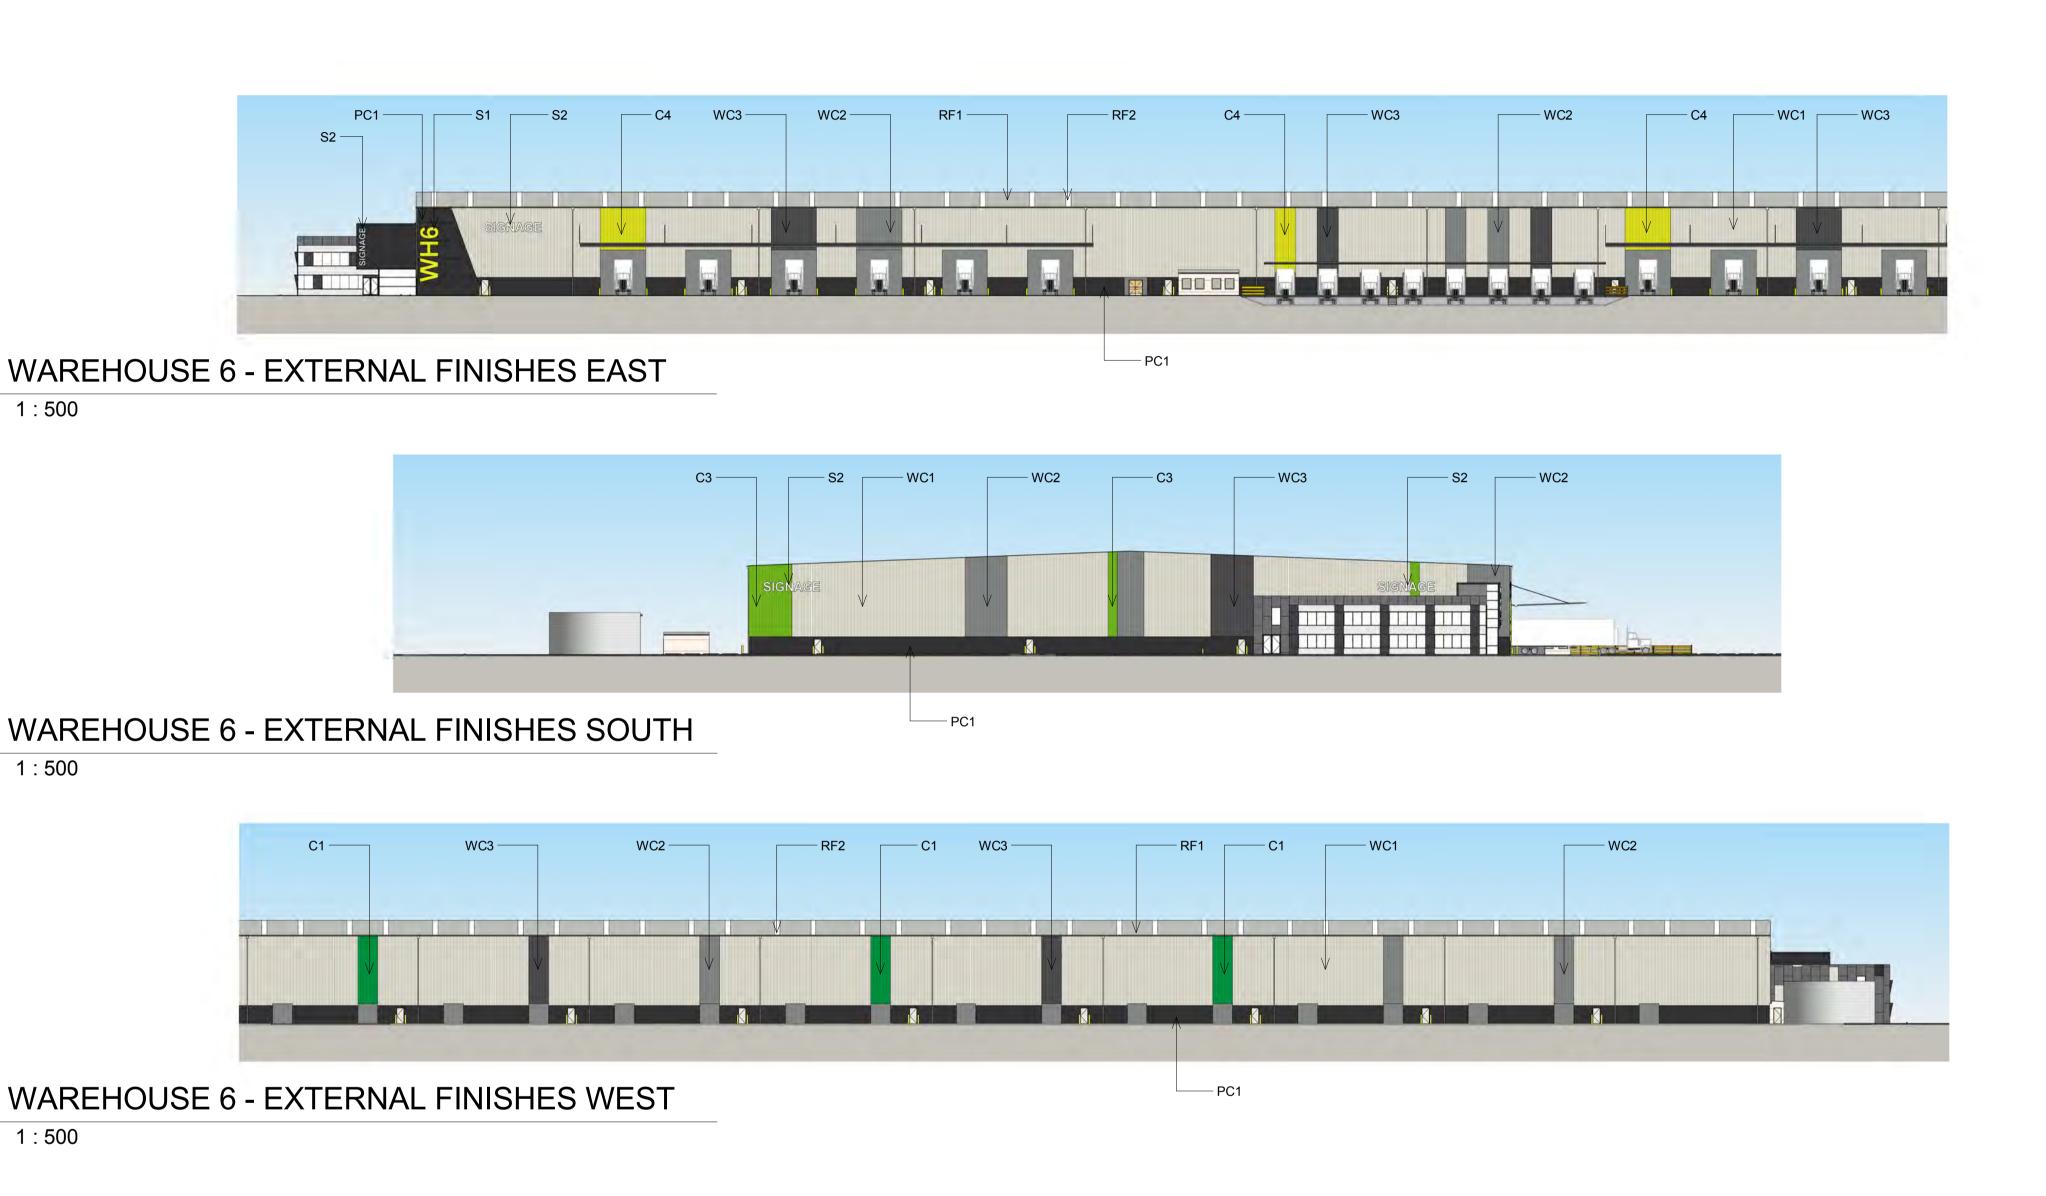

# AREA C WAREHOUSE 6 EXTERNAL FINISHES

1307

MOOREBANK AVENUE, MOOREBANK, NSW

BACKLIT ILLUMINATED SIGNAGE

WAREHOUSE ID **S2** TENANT SIGNAGE

| North |                                                                                                                                                                                                                                                                                                                                                                                                      |
|-------|------------------------------------------------------------------------------------------------------------------------------------------------------------------------------------------------------------------------------------------------------------------------------------------------------------------------------------------------------------------------------------------------------|
| N/A   | This drawing and design is subject to Reid Campbell (NSW) Pty Ltd copyright and may not be reproduced without prior written consent. Contractor to verify all dimensions on site before commencing work. Report all discrepancies to project manager prior to construction. Figured dimensions to be taken in preference to scaled drawings. All work is to conform to relevant Australian Standards |

#### AREA C WAREHOUSE 8 EXTERNAL FINISHES 1

WAREHOUSE 8 - EXTERNAL FINISHES NORTH

1:500

WAREHOUSE 8 - EXTERNAL FINISHES EAST 1 OF 2

WAREHOUSE 8 - EXTERNAL FINISHES EAST 2 OF 2

1:500

2 C1 DARK GREEN

PRIMARY COLOUR

SYSTEM

C1 DARK GREEN
C2 MID GREEN
C3 LIGHT GREEN
C4 YELLOW

VERTICAL METAL SHEETING

MOOREBANK AVENUE, MOOREBANK, NSW

\$1 WAREHOUSE ID NUMBER

TENANT SIGNAGE

BACKLIT ILLUMINATED SIGNAGE

NOTES:

1. ALL LEVELS AND EXTENTS ARE INDICATIVE & SHOULD BE READ IN CONJUNCTION WITH CIVIL ENG. DWGS FOR FINAL LEVELS OF ALL EARTH WORKS AND EXCAVATION.

2. ALL SERVICES RELOCATION TO BE CONFIRMED BY ENG.

3. ALL SPECIFIED MATERIALS/COLOURS ARE TO BE AS SPECIFIED OR OF SIMILAR REPRESENTATION AND PERFORMANCE