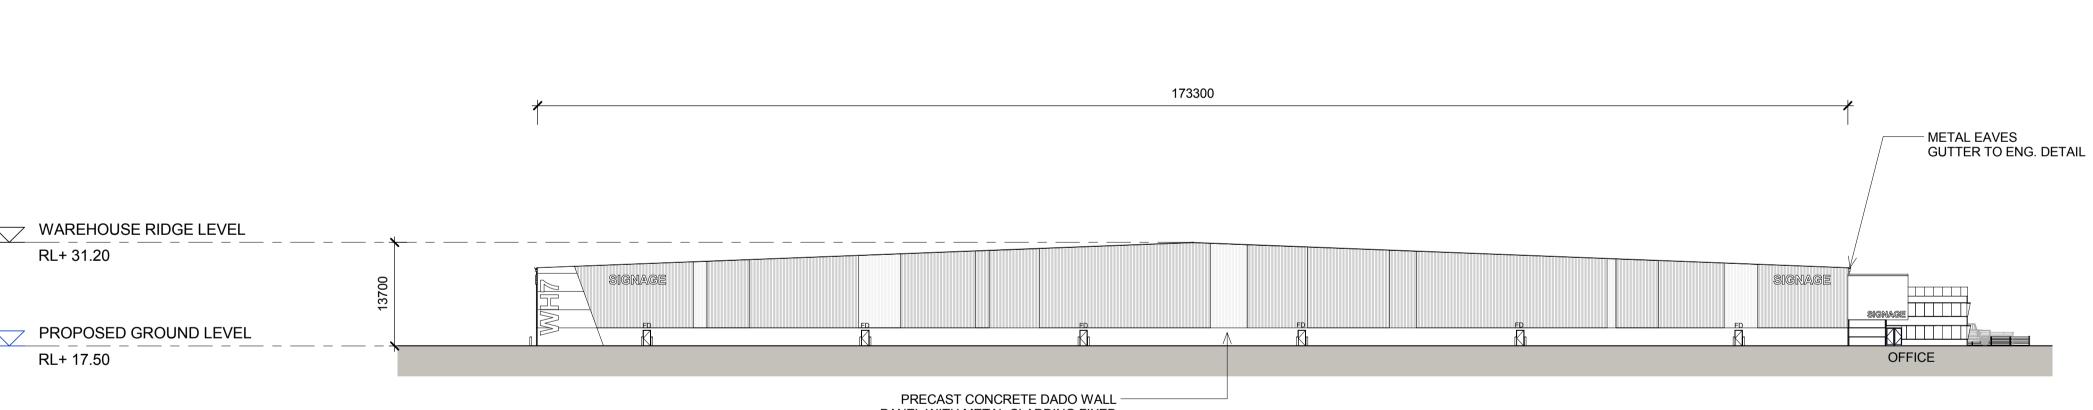

# AREA C WAREHOUSE 6 ELEVATIONS 2

WAREHOUSE RIDGE LEVEL
RL+ 31.20

PROPOSED GROUND LEVEL
RL+ 17.50

SERVICES

PRECAST CONCRETE DADO WALL
PANEL WITH METAL CLADDING FIXED
TO STRUCTURAL STEEL

WAREHOUSE

WAREHOUSE

WAREHOUSE 6 - SOUTH ELEVATION

1:500

WAREHOUSE 6 - WEST ELEVATION

1:500

| LEGEND:   |                                     |
|-----------|-------------------------------------|
| FD        | FIRE DOOR                           |
| RSD<br>DP | ROLLER SHUTTER DOOR  DOWN PIPE      |
|           | AND EXTENTS ARE<br>HOULD BE READ IN |