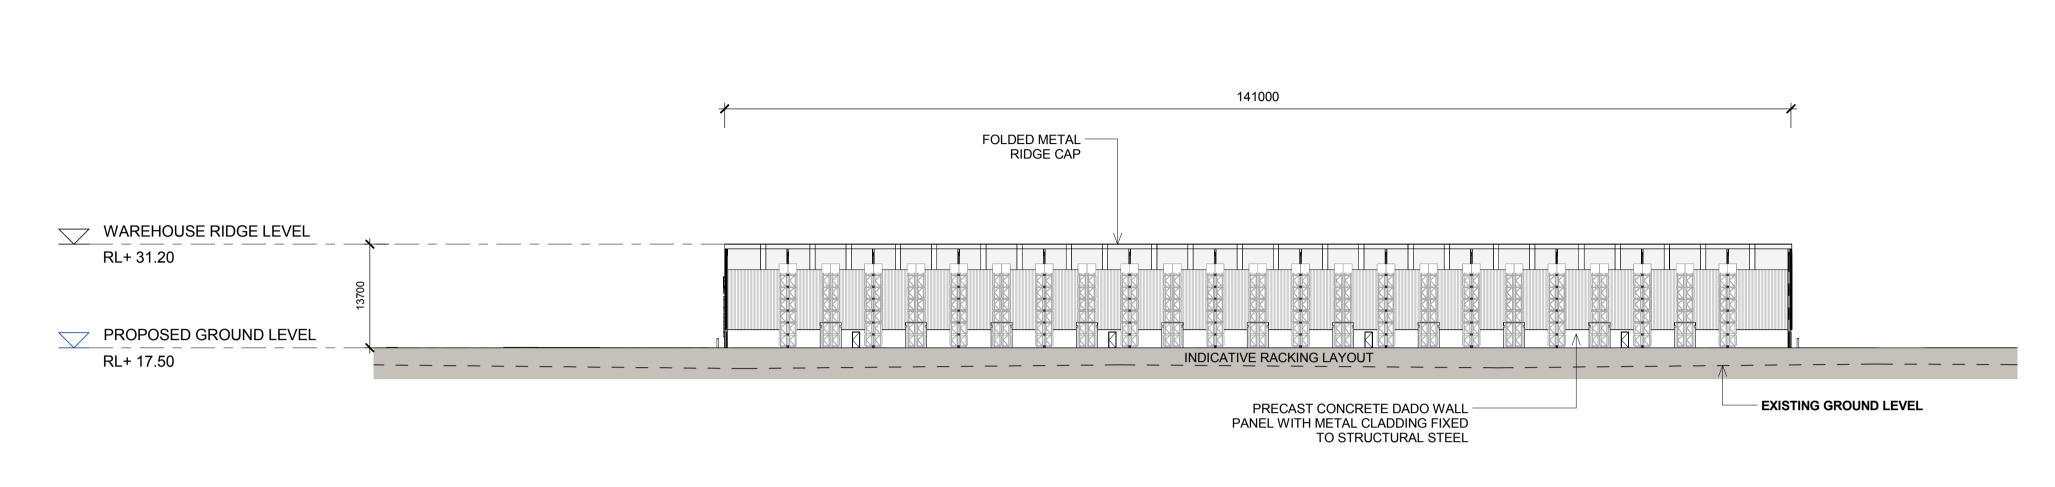

# AREA C WAREHOUSE 6 FLOOR PLAN

WAREHOUSE 6 FLOOR PLAN 1:750

| North |
|-------|
| Z     |

This drawing and design is subject to Reid Campbell (NSW) Pty Ltd copyright and may not be reproduced without prior written consent. Contractor to verify all dimensions on site before commencing work. Report all discrepancies to project manager prior to construction. Figured dimensions to be taken in preference to scaled drawings. All work is to conform to relevant Australian Standards and other Codes as applicable, together with other Authorities' requirements and regulations.

NOTES:

1. ALL LEVELS AND EXTENTS ARE INDICATIVE & SHOULD BE READ IN CONJUNCTION WITH CIVIL ENG. DWGS FOR FINAL LEVELS OF ALL EARTH WORKS AND

EXCAVATION.

2. ALL SERVICES RELOCATION TO BE

ROLLER SHUTTER DOOR

ON SITE DETENTION

DOWN PIPE

**LEGEND:** 