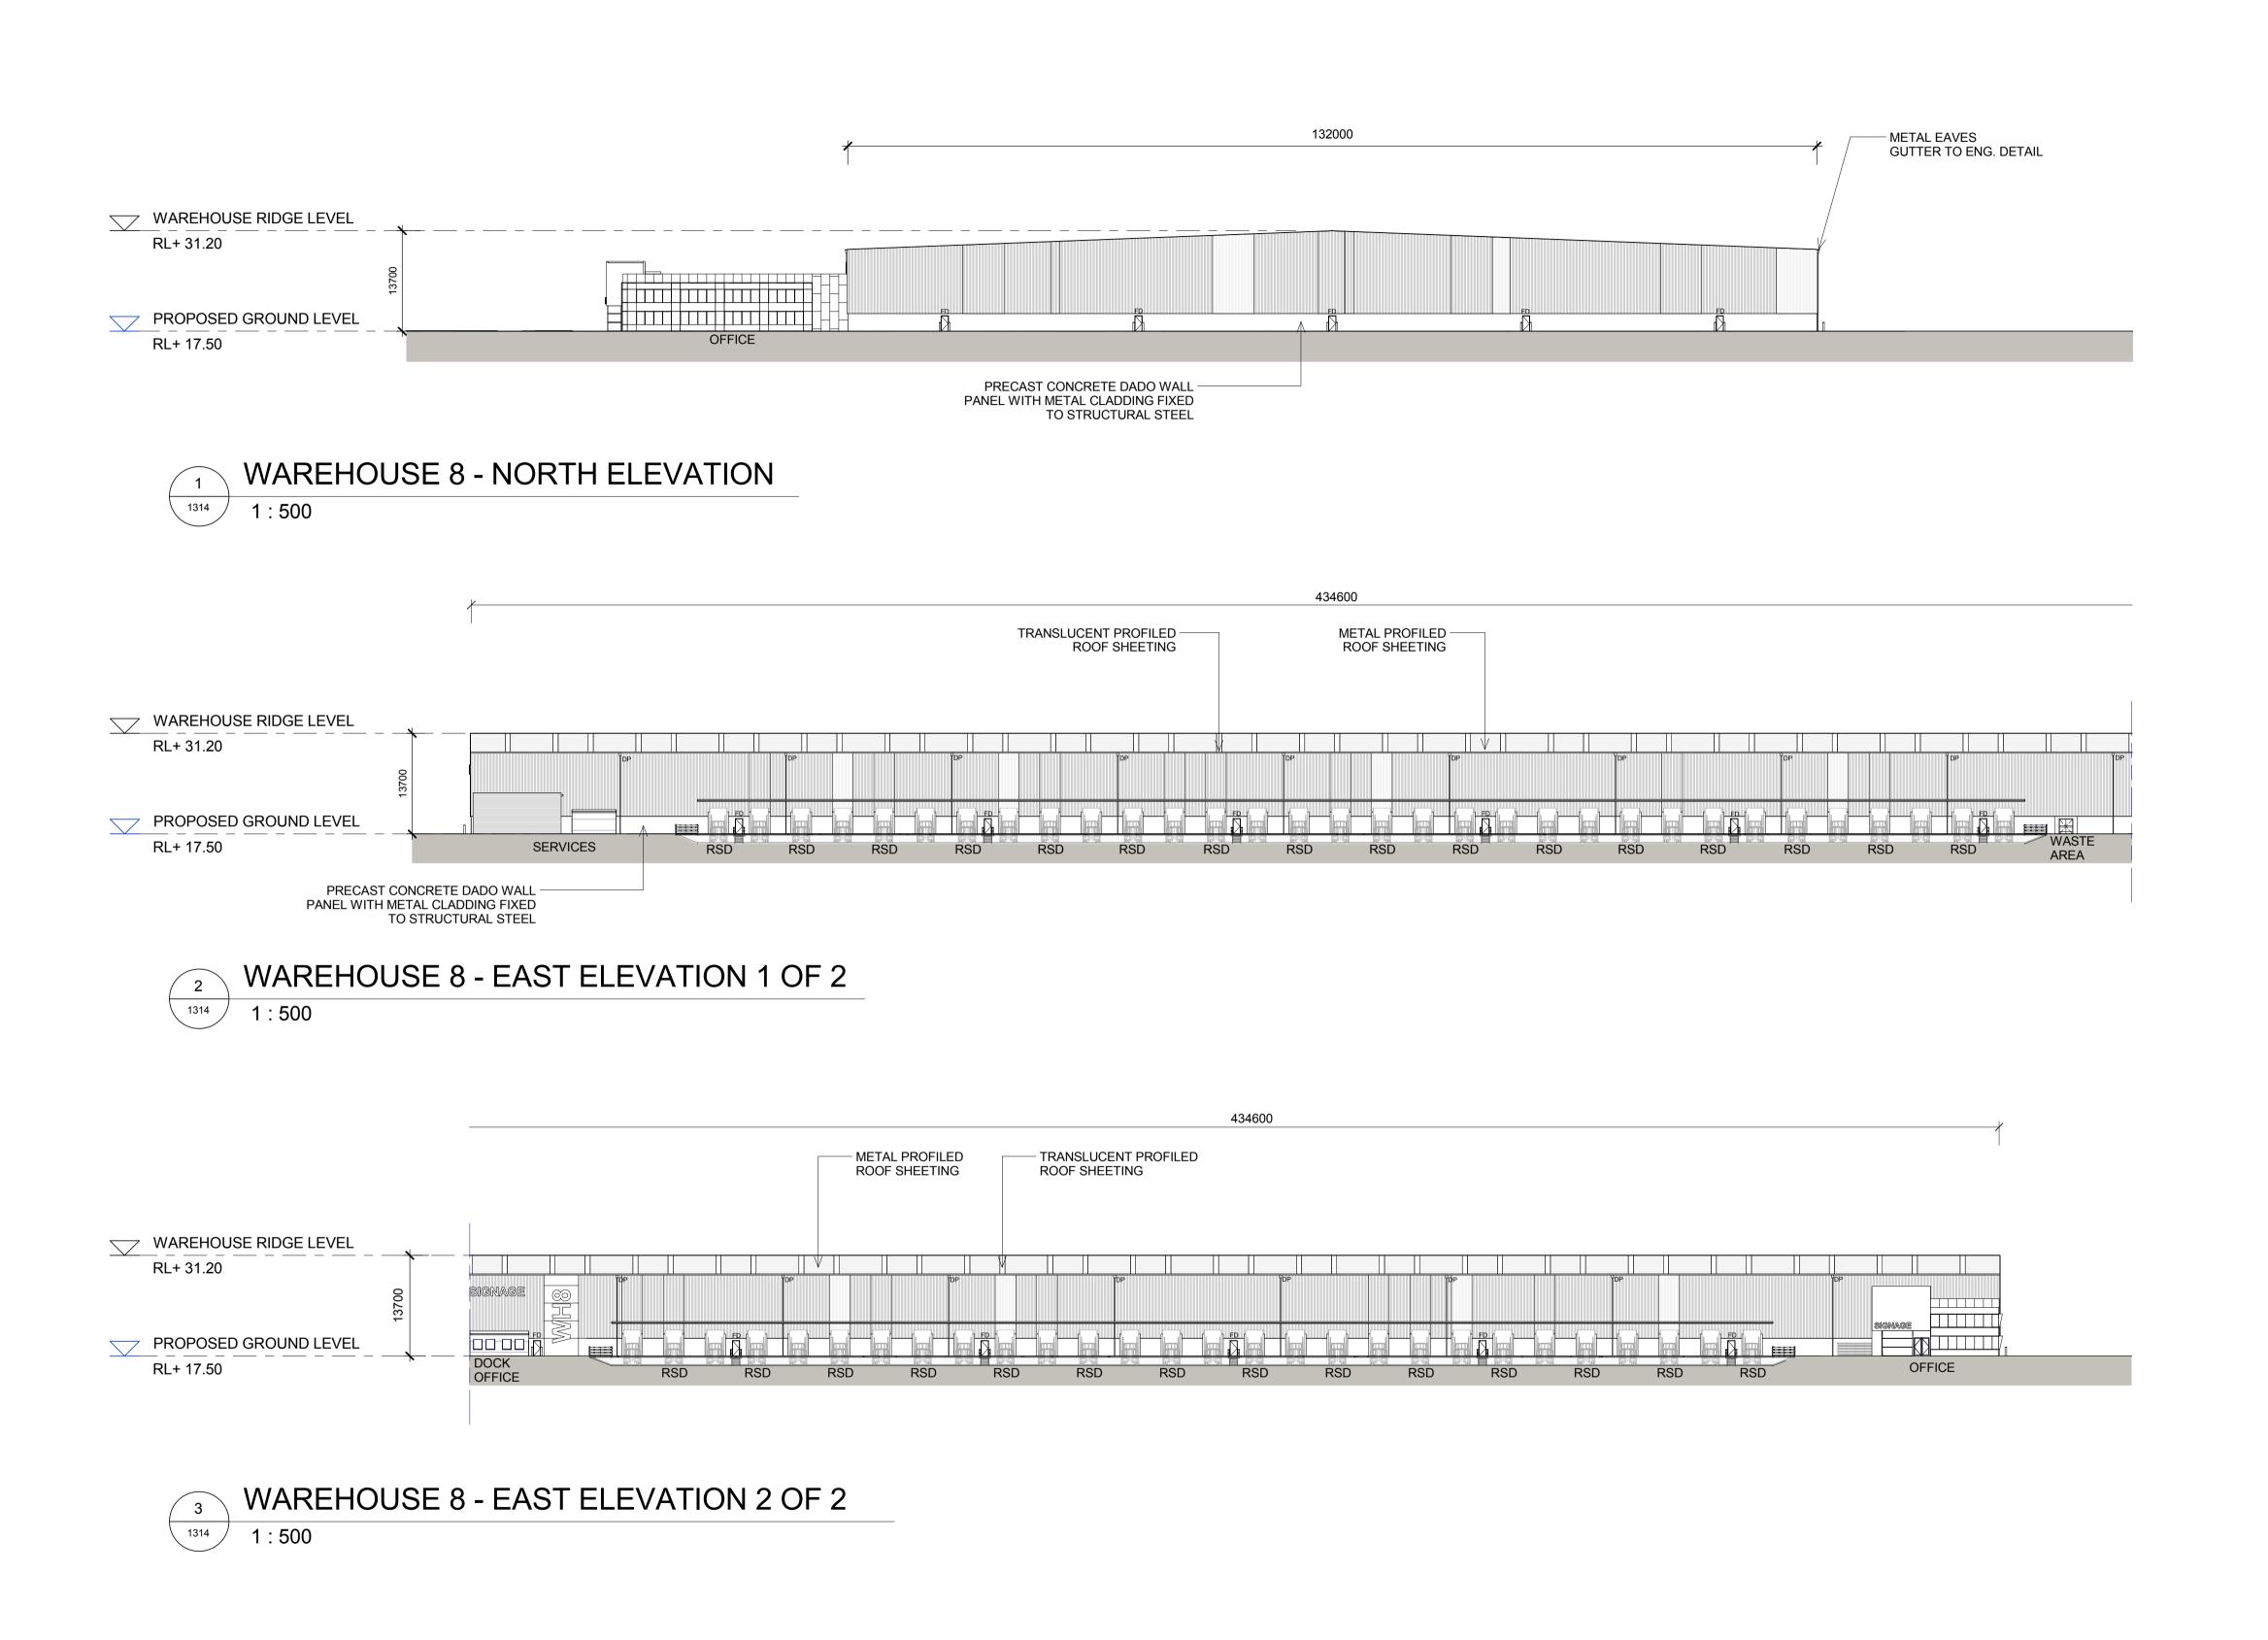

#### AREA C WAREHOUSE 8 ELEVATION 1

FD FIRE DOOR

RSD ROLLER SHUTTER DOOR

DP DOWN PIPE

NOTES:

1. ALL LEVELS AND EXTENTS ARE INDICATIVE & SHOULD BE READ IN

WAREHOUSE

| North |                                                                                                                                                                                                                                                                                                                                                                                                                                                                                       |
|-------|---------------------------------------------------------------------------------------------------------------------------------------------------------------------------------------------------------------------------------------------------------------------------------------------------------------------------------------------------------------------------------------------------------------------------------------------------------------------------------------|
| N/A   | This drawing and design is subject to Reid Campbell (NSW) Pty Ltd copyright and may not be reproduced without prior written consent. Contractor to verify all dimensions on site before commencing work. Report all discrepancies to project manager prior to construction. Figured dimensions to be taken in preference to scaled drawings. All work is to conform to relevant Australian Standards and other Codes as applicable, together with other Authorities' requirements and |

# AREA C WAREHOUSE 8 ELEVATION 2

WAREHOUSE S

WAREHOUSE 8 - SOUTH ELEVATION

WAREHOUSE 8 - WEST ELEVATION 1 OF 2

1:500

WAREHOUSE 8 - WEST ELEVATION 2 OF 2

FD FIRE DOOR

RSD ROLLER SHUTTER DOOR

DP DOWN PIPE

NOTES:

1. ALL LEVELS AND EXTENTS ARE
INDICATIVE & SHOULD BE READ IN
CONJUNCTION WITH CIVIL ENG. DWGS FOR
FINAL LEVELS OF ALL EARTH WORKS AND
EXCAVATION.

2. ALL SERVICES RELOCATION TO BE
CONFIRMED BY ENG.