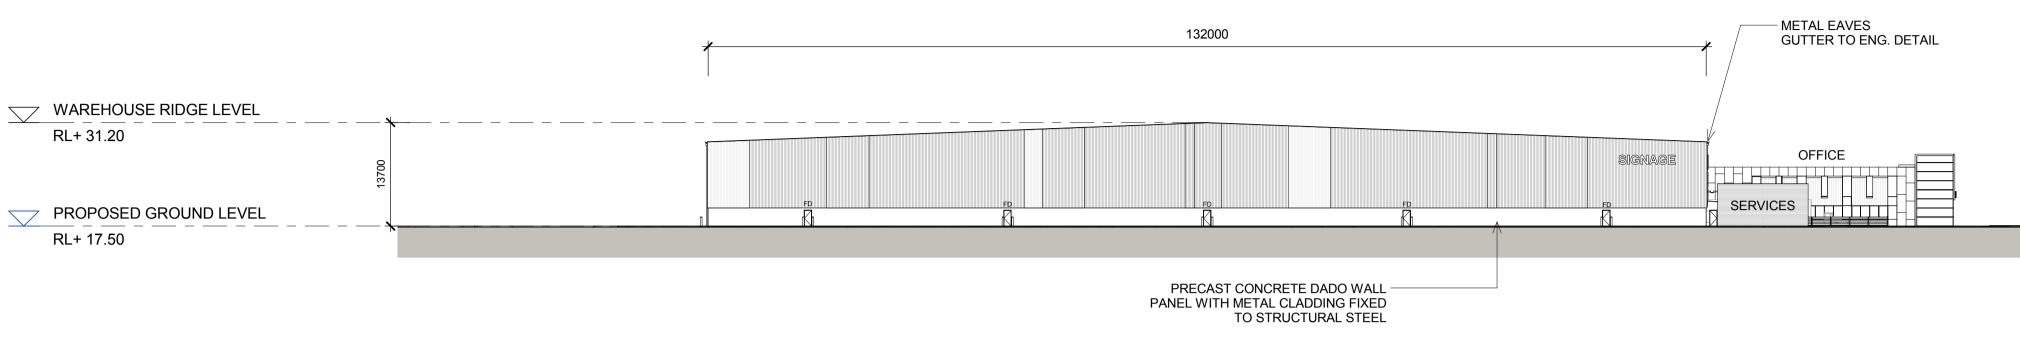

#### AREA C WAREHOUSE 8 ELEVATION 1

FD FIRE DOOR

RSD ROLLER SHUTTER DOOR

DP DOWN PIPE

NOTES:

1. ALL LEVELS AND EXTENTS ARE INDICATIVE & SHOULD BE READ IN

WAREHOUSE

| North |                                                                                                                                                                                                                                                                                                                                                                                                                                                                                       |
|-------|---------------------------------------------------------------------------------------------------------------------------------------------------------------------------------------------------------------------------------------------------------------------------------------------------------------------------------------------------------------------------------------------------------------------------------------------------------------------------------------|
| N/A   | This drawing and design is subject to Reid Campbell (NSW) Pty Ltd copyright and may not be reproduced without prior written consent. Contractor to verify all dimensions on site before commencing work. Report all discrepancies to project manager prior to construction. Figured dimensions to be taken in preference to scaled drawings. All work is to conform to relevant Australian Standards and other Codes as applicable, together with other Authorities' requirements and |

DP DOWN PIPE

NOTES:

1. ALL LEVELS AND EXTENTS ARE
INDICATIVE & SHOULD BE READ IN
CONJUNCTION WITH CIVIL ENG. DWGS FOR
FINAL LEVELS OF ALL EARTH WORKS AND
EXCAVATION.

2. ALL SERVICES RELOCATION TO BE
CONFIRMED BY ENG.