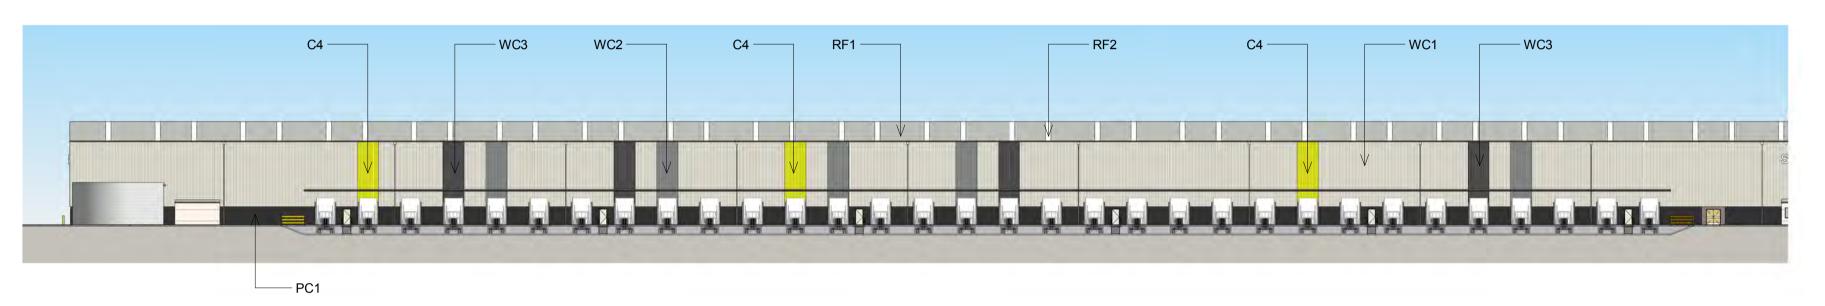

#### AREA C WAREHOUSE 8 EXTERNAL FINISHES 2

WAREHOUSE 8 - EXTERNAL FINISHES SOUTH

1:500

WC3 WC1 WC2 WC3 RF1 C1 RF2 C1 WC2 WC3 WC3 PC1

WAREHOUSE 8 - EXTERNAL FINISHES WEST 1 OF 2

WAREHOUSE 8 - EXTERNAL FINISHES WEST 2 OF 2

1318 1:500

"LIGHT GREY"

MOOREBANK AVENUE, MOOREBANK, NSW

BACKLIT ILLUMINATED
SIGNAGE

1. ALL LEVELS AND EXTENTS ARE INDICATIVE & SHOULD BE READ IN CONJUNCTION WITH CIVIL ENG. DWGS FOR FINAL LEVELS OF ALL EARTH WORKS AND EXCAVATION.

2. ALL SERVICES RELOCATION TO BE CONFIRMED BY ENG.

3. ALL SPECIFIED MATERIALS/COLOURS ARE TO BE AS SPECIFIED OR OF SIMILAR REPRESENTATION AND PERFORMANCE

North

This drawing and design is subject to Reid Campbell (NSW) Pty Ltd copyright and may not be reproduced without prior written consent. Contractor to verify all dimensions on site before commencing work. Report all discrepancies to project manager prior to construction. Figured dimensions to be taken in preference to scaled drawings. All work is to conform to relevant Australian Standards and other Codes as applicable, together with other Authorities' requirements and regulations.