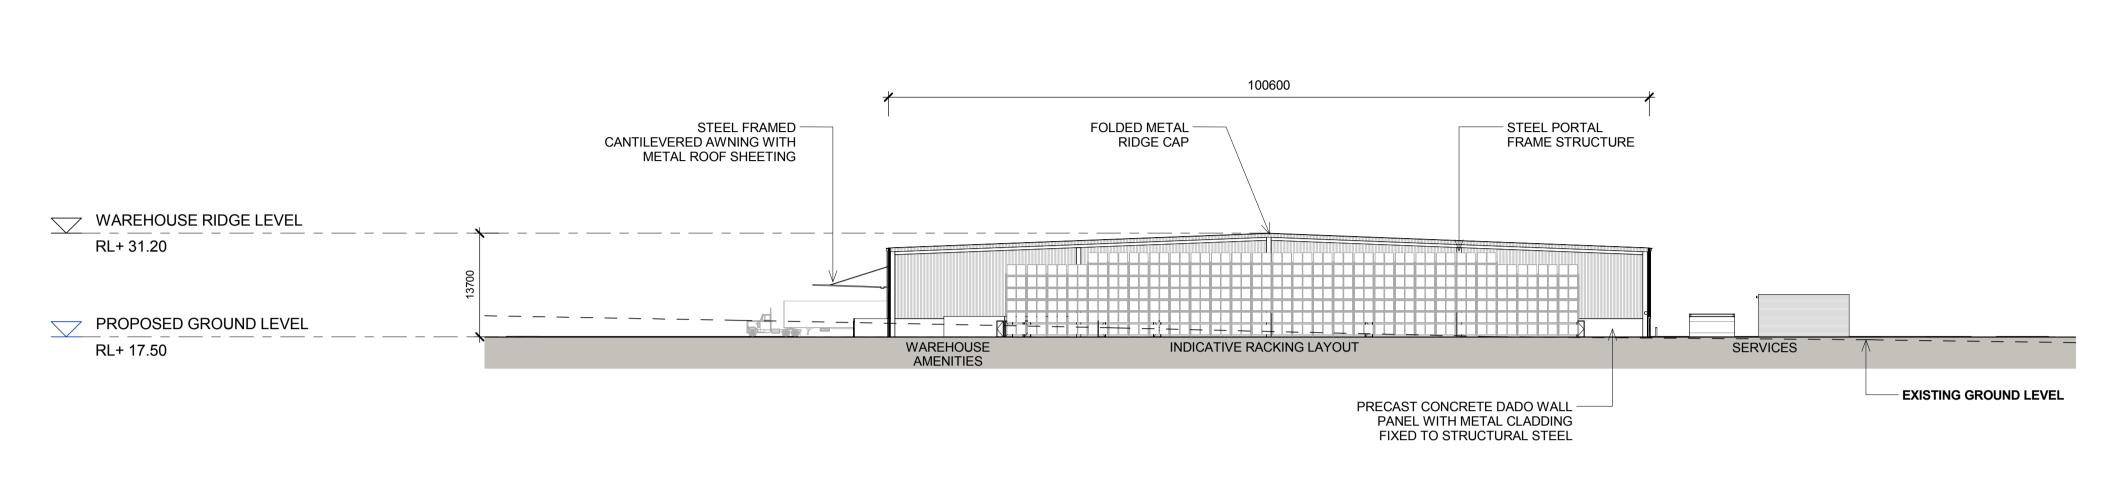

### AREA C WAREHOUSE 6 SECTIONS

WAREHOUSE WAREHOUSE

WAREHOUSE 6 - SECTION A

1:500

2 WAREHOUSE 6 - SECTION B
1:500

North

This drawing and design is subject to Reid Campbell (NSW) Pty Ltd copyright and may not be reproduced without prior written consent. Contractor to verify all dimensions on site before commencing work. Report all discrepancies to project manager prior to construction. Figured dimensions to be taken in preference to scaled drawings. All work is to conform to relevant Australian Standards and other Codes as applicable, together with other Authorities' requirements and regulations.

MOOREBANK PRECINCT EAST STAGE 2

MOOREBANK AVENUE, MOOREBANK, NSW

TACTICAL

Architect

REID CAMPBELL

Architecture, Interiors, Planning

ACN 002 033 801 ABN 28 317 605 875

Level 15, 124 Walker Street

North Sydney NSW 2060 Australia

Tel: 61 02 9954 5011 Email: sydney@reidcampbell.com

Fax: 61 02 9954 4946 Web: www.reidcampbell.com

AREA C WAREHOUSE 6 SECTIONS

| WORKS  2. ALL SERVICES RELOCATION TO BE CONFIRMED BY ENG. |         |                   |              |  |  |  |
|-----------------------------------------------------------|---------|-------------------|--------------|--|--|--|
| Drawn                                                     | Checked | Print Date        | Scale @ A1   |  |  |  |
| MF                                                        | SK      | 04/11/2016        | As indicated |  |  |  |
| Project Number                                            |         | Document Number   | Issue        |  |  |  |
| 11512                                                     | 23      | PREC-RCG-AR-DWG-1 | 306 <b>D</b> |  |  |  |
| Drawing                                                   | Number  |                   |              |  |  |  |
| 115123_A_SSD_1306                                         |         |                   |              |  |  |  |

NOTES:

1. ALL LEVELS ARE INDICATIVE & SHOULD BE READ IN CONJUNCTION WITH CIVIL ENG. DWGS FOR FINAL LEVELS OF ALL EARTH