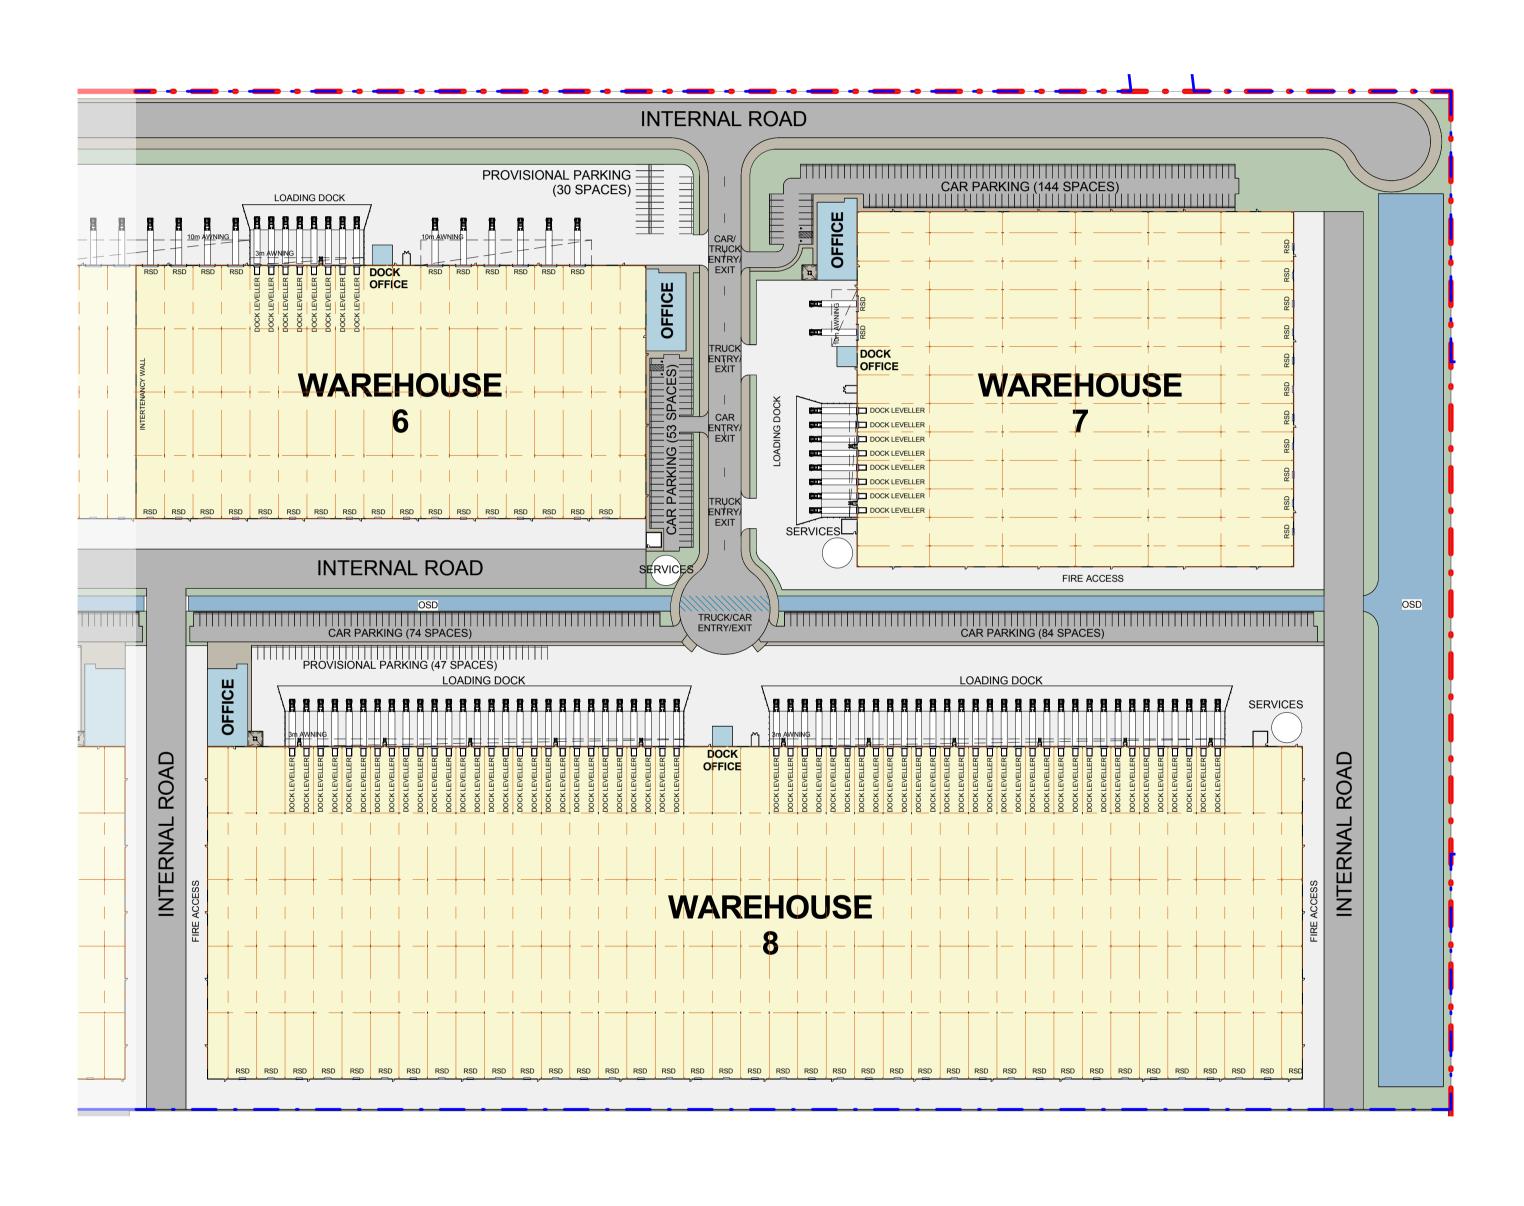

# AREA C WAREHOUSE 6 FLOOR PLAN

WAREHOUSE 6 FLOOR PLAN 1:750

| North |
|-------|
| Z     |

This drawing and design is subject to Reid Campbell (NSW) Pty Ltd copyright and may not be reproduced without prior written consent. Contractor to verify all dimensions on site before commencing work. Report all discrepancies to project manager prior to construction. Figured dimensions to be taken in preference to scaled drawings. All work is to conform to relevant Australian Standards and other Codes as applicable, together with other Authorities' requirements and regulations.

**MOOREBANK PRECINCT EAST** STAGE 2

MOOREBANK AVENUE, MOOREBANK, NSW

Architecture, Interiors, Planning ACN 002 033 801 ABN 28 317 605 875 Level 15, 124 Walker Street North Sydney NSW 2060 Australia Tel: 61 02 9954 5011 Email: sydney@reidcampbell.com

Fax: 61 02 9954 4946 Web: www.reidcampbell.com

AREA C WAREHOUSE 6 FLOOR PLAN

|                       | I WI II WILL | OBT ENG.                         |       |         |
|-----------------------|--------------|----------------------------------|-------|---------|
| Drawn                 | Checked      | Print Date                       | Scal  | le @ A1 |
| MF                    | SK           | 04/11/2016                       | As in | dicated |
| Project Number 115123 |              | Document Number PREC-RCG-AR-DWG- | 1303  | Issue   |
| Drawing               | Number       |                                  |       |         |
| 11:                   | 5123         | 3_A_SSD_^                        | 130   | 3       |

NOTES:

1. ALL LEVELS AND EXTENTS ARE INDICATIVE & SHOULD BE READ IN CONJUNCTION WITH CIVIL ENG. DWGS FOR FINAL LEVELS OF ALL EARTH WORKS AND

EXCAVATION.

2. ALL SERVICES RELOCATION TO BE

ROLLER SHUTTER DOOR

ON SITE DETENTION

DOWN PIPE

**LEGEND:** 