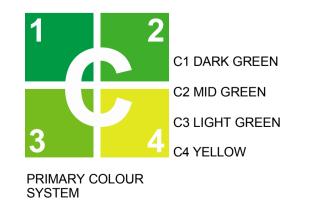

SYSTEM

C1 DARK GREEN
C2 MID GREEN
C3 LIGHT GREEN
C4 YELLOW

VERTICAL METAL SHEETING

MOOREBANK AVENUE, MOOREBANK, NSW

\$1 WAREHOUSE ID NUMBER

TENANT SIGNAGE

BACKLIT ILLUMINATED SIGNAGE

NOTES: