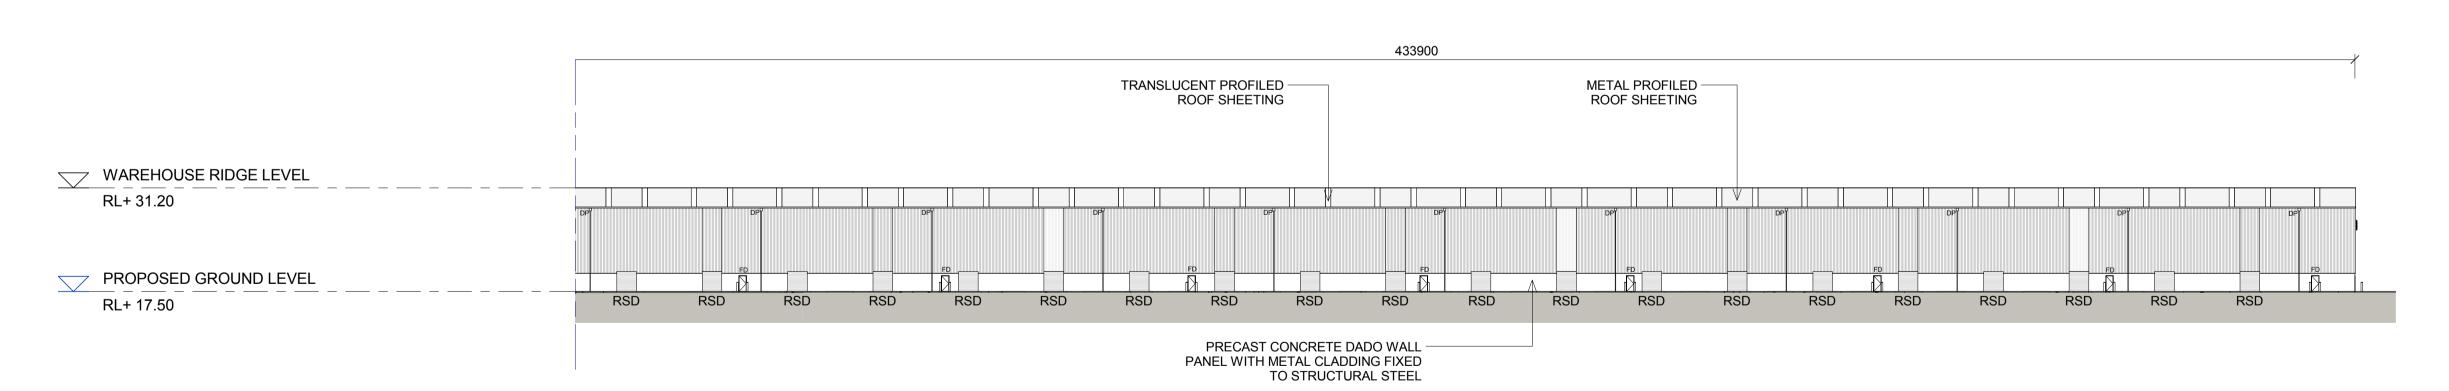

# AREA C WAREHOUSE 6 ELEVATIONS 2

WAREHOUSE RIDGE LEVEL
RL+ 31.20

PROPOSED GROUND LEVEL
RL+ 17.50

SERVICES

PRECAST CONCRETE DADO WALL
PANEL WITH METAL CLADDING FIXED
TO STRUCTURAL STEEL

WAREHOUSE

WAREHOUSE

WAREHOUSE 6 - SOUTH ELEVATION

1:500

WAREHOUSE 6 - WEST ELEVATION

1:500

| LEGEND:   |                                     |
|-----------|-------------------------------------|
| FD        | FIRE DOOR                           |
| RSD<br>DP | ROLLER SHUTTER DOOR  DOWN PIPE      |
|           | AND EXTENTS ARE<br>HOULD BE READ IN |