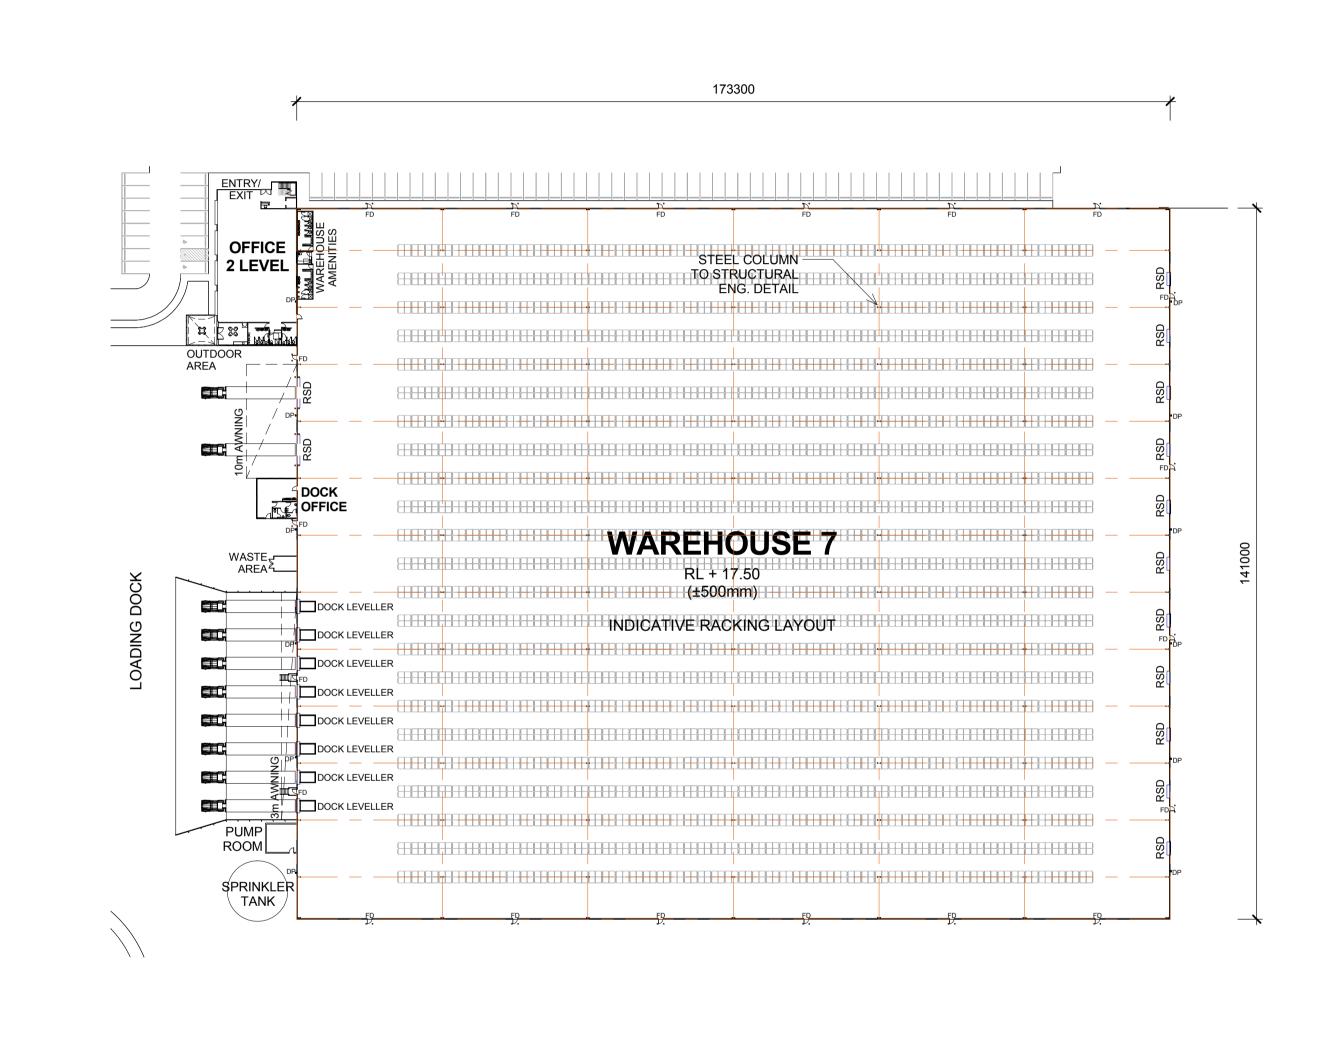

# AREA C WAREHOUSE 7 FLOOR PLAN

NOTES:

1. ALL LEVELS AND EXTENTS ARE INDICATIVE & SHOULD BE READ IN CONJUNCTION WITH CIVIL ENG. DWGS FOR FINAL LEVELS OF ALL EARTH WORKS AND EXCAVATION.

2. ALL SERVICES RELOCATION TO BE CONFIRMED BY ENG.

ROLLER SHUTTER DOOR

ON SITE DETENTION

DOWN PIPE

**LEGEND:** 

This drawing and design is subject to Reid Campbell (NSW) Pty Ltd copyright and may not be reproduced without prior written consent. Contractor to verify all dimensions on site before commencing work. Report all discrepancies to project manager prior to construction. Figured dimensions to be taken in preference to scaled drawings. All work is to conform to relevant Australian Standards and other Codes as applicable, together with other Authorities' requirements and regulations.

MOOREBANK PRECINCT EAST STAGE 2

MOOREBANK AVENUE, MOOREBANK, NSW

Fax: 61 02 9954 4946 Web: www.reidcampbell.com

AREA C WAREHOUSE 7 FLOOR PLAN

| Drawn     | Checked | Print Date       | Scale @ A1    |
|-----------|---------|------------------|---------------|
| MF        | SK      | 04/11/2016       | As indicated  |
| Project N | lumber  | Document Number  | Issue         |
| 115123    |         | PREC-RCG-AR-DWG- | 1308 <b>E</b> |
| Drawing   | Number  |                  |               |
| 11:       | 5123    | 3_A_SSD_^        | 1308          |