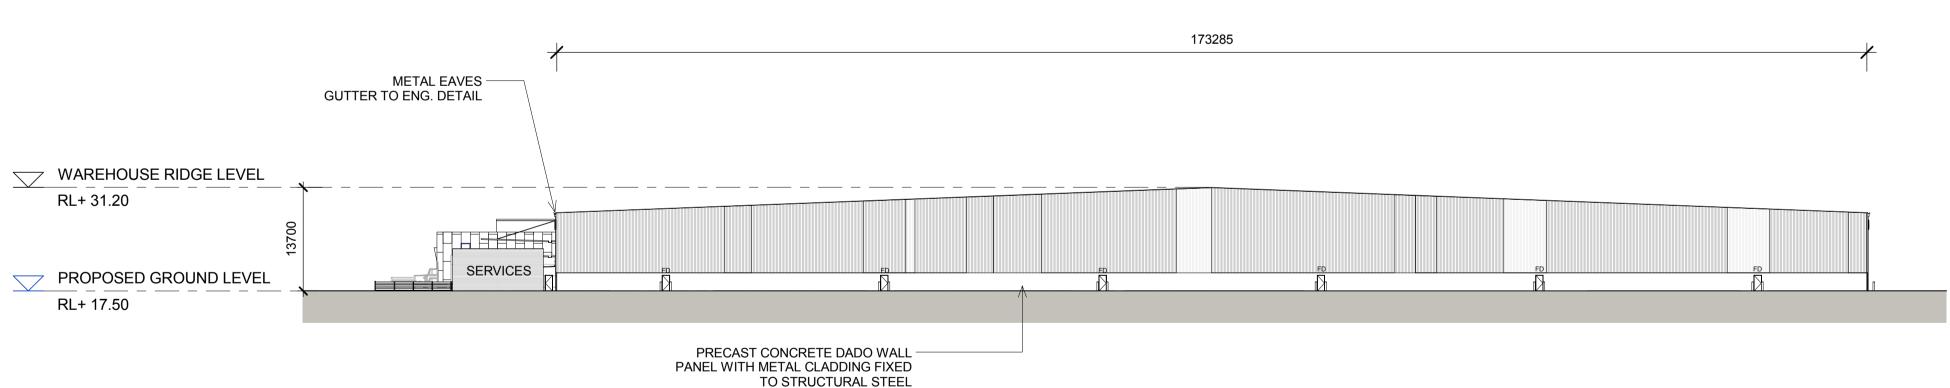

# AREA C WAREHOUSE 6 ELEVATIONS 2

WAREHOUSE RIDGE LEVEL
RL+ 31.20

PROPOSED GROUND LEVEL
RL+ 17.50

SERVICES

PRECAST CONCRETE DADO WALL
PANEL WITH METAL CLADDING FIXED
TO STRUCTURAL STEEL

WAREHOUSE

WAREHOUSE

WAREHOUSE 6 - SOUTH ELEVATION

1:500

WAREHOUSE 6 - WEST ELEVATION

1:500

| LEGEND:   |                                     |
|-----------|-------------------------------------|
| FD        | FIRE DOOR                           |
| RSD<br>DP | ROLLER SHUTTER DOOR  DOWN PIPE      |
|           | AND EXTENTS ARE<br>HOULD BE READ IN |