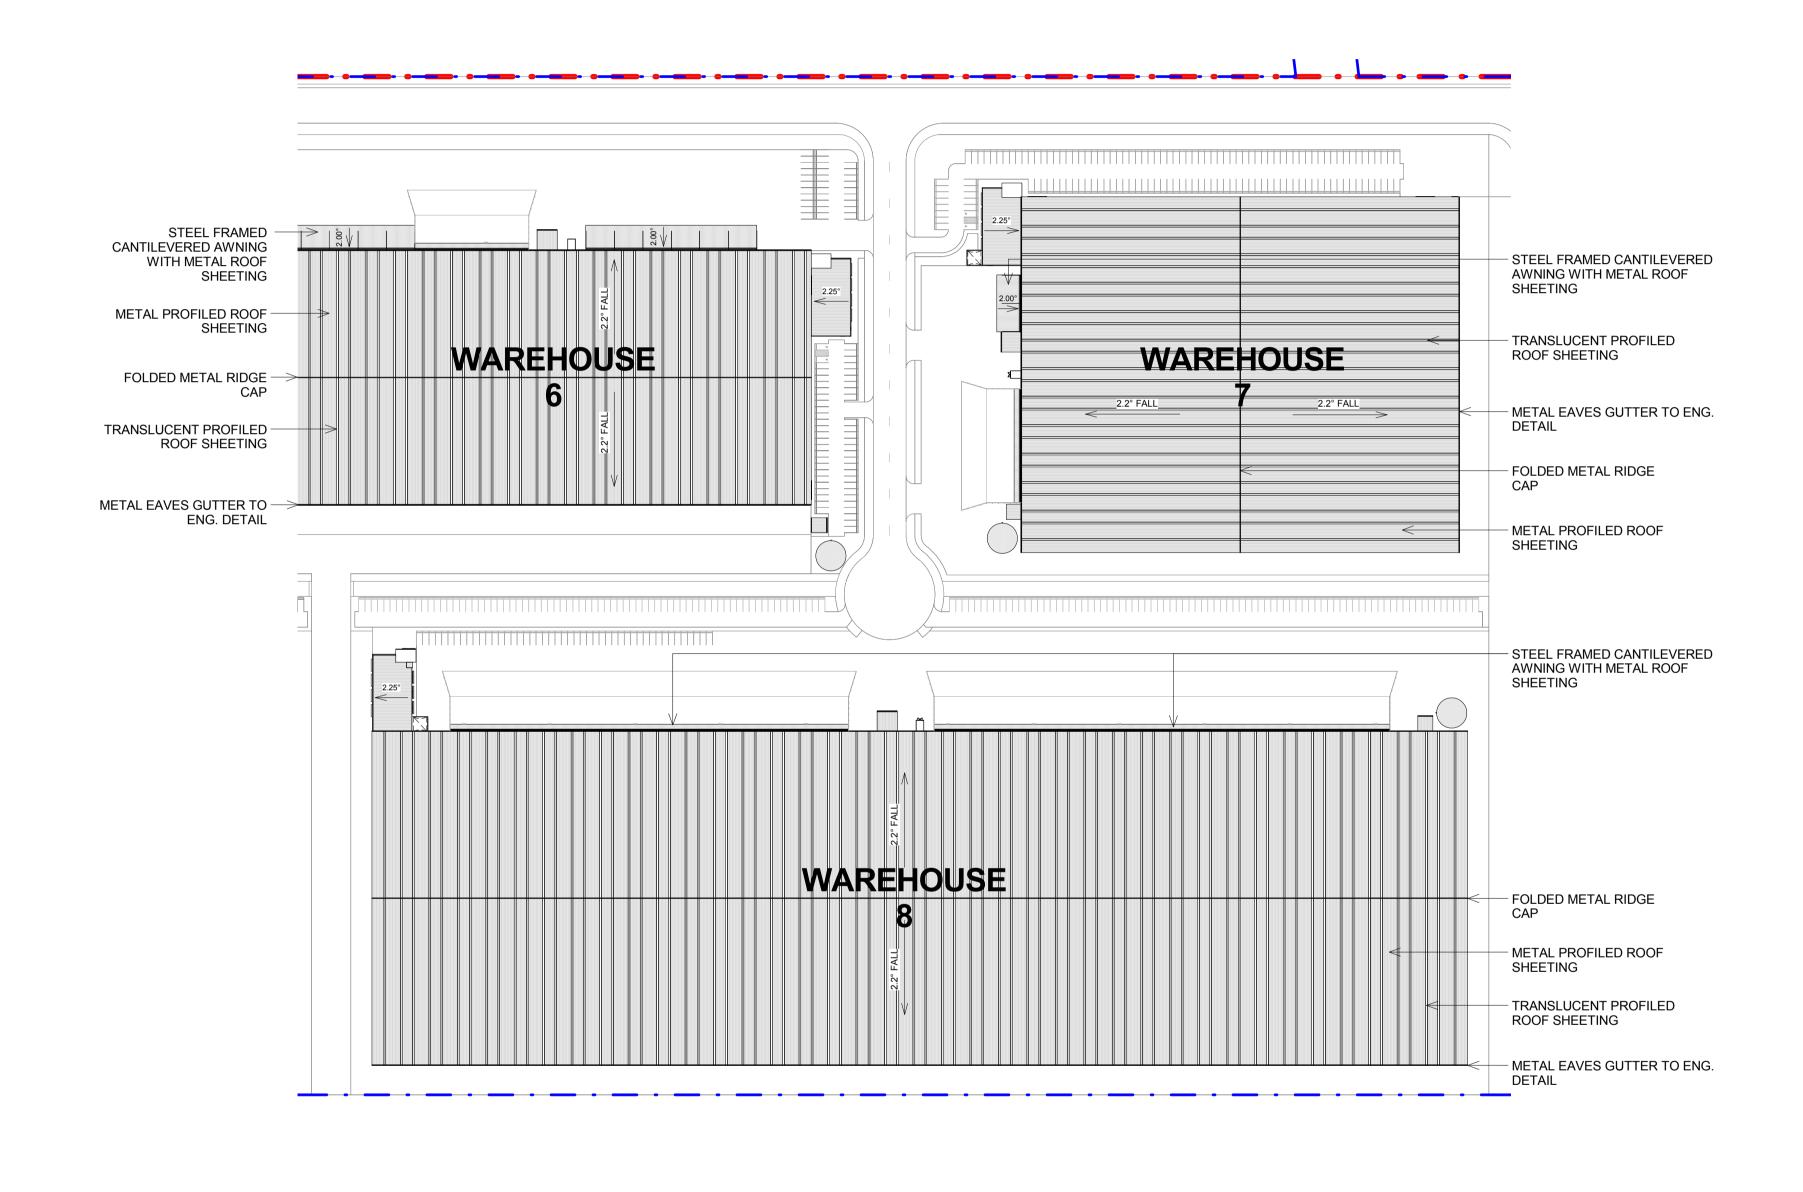

# AREA C WAREHOUSE 6 FLOOR PLAN

WAREHOUSE 6 FLOOR PLAN 1:750

| North |
|-------|
| Z     |

This drawing and design is subject to Reid Campbell (NSW) Pty Ltd copyright and may not be reproduced without prior written consent. Contractor to verify all dimensions on site before commencing work. Report all discrepancies to project manager prior to construction. Figured dimensions to be taken in preference to scaled drawings. All work is to conform to relevant Australian Standards and other Codes as applicable, together with other Authorities' requirements and regulations.

**MOOREBANK PRECINCT EAST** STAGE 2

MOOREBANK AVENUE, MOOREBANK, NSW

Architecture, Interiors, Planning ACN 002 033 801 ABN 28 317 605 875 Level 15, 124 Walker Street North Sydney NSW 2060 Australia Tel: 61 02 9954 5011 Email: sydney@reidcampbell.com

Fax: 61 02 9954 4946 Web: www.reidcampbell.com

AREA C WAREHOUSE 6 FLOOR PLAN

|                       | I WI II WILL | OBT ENG.                         |       |         |
|-----------------------|--------------|----------------------------------|-------|---------|
| Drawn                 | Checked      | Print Date                       | Scal  | le @ A1 |
| MF                    | SK           | 04/11/2016                       | As in | dicated |
| Project Number 115123 |              | Document Number PREC-RCG-AR-DWG- | 1303  | Issue   |
| Drawing               | Number       |                                  |       |         |
| 11:                   | 5123         | 3_A_SSD_^                        | 130   | 3       |