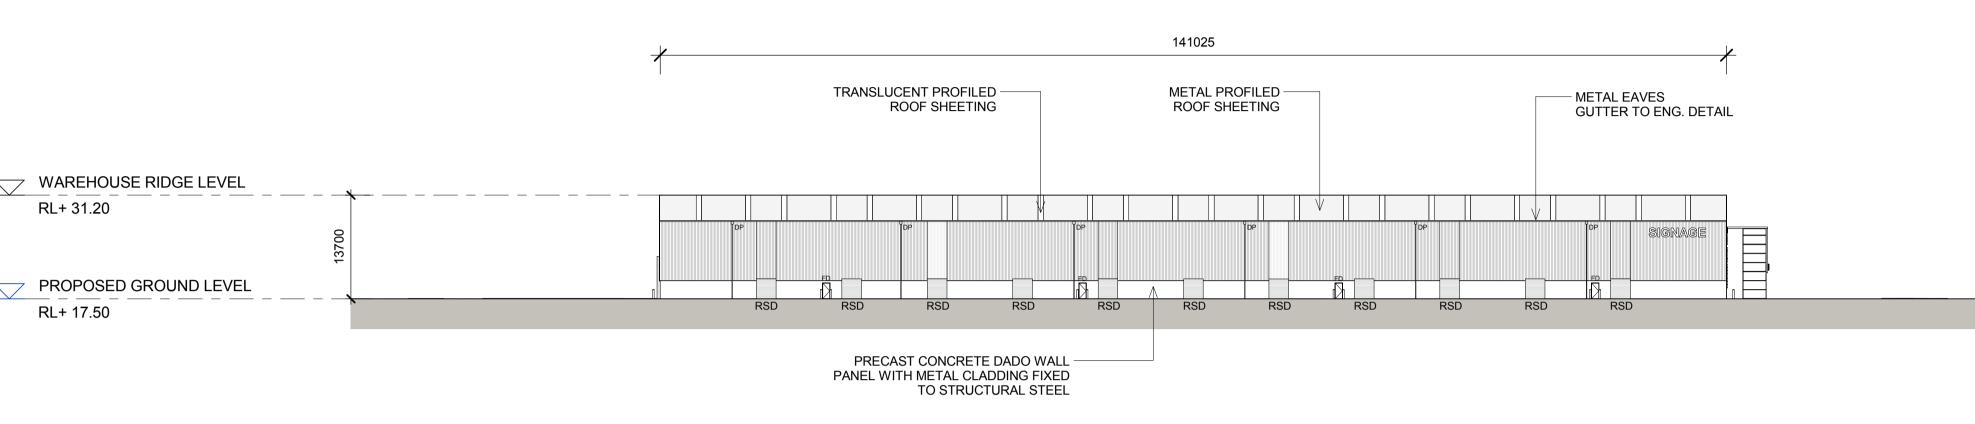

# AREA C WAREHOUSE 6 ELEVATIONS 1

WAREHOUSE

WAREHOUSE 6 - EAST ELEVATION
1:500

FD FIRE DOOR

RSD ROLLER SHUTTER DOOR

DP DOWN PIPE

NOTES:

1. ALL LEVELS AND EXTENTS ARE INDICATIVE & SHOULD BE READ IN CONJUNCTION WITH CIVIL ENG. DWGS FOR FINAL LEVELS OF ALL EARTH WORKS AND EXCAVATION.

2. ALL SERVICES RELOCATION TO BE CONFIRMED BY ENG.

This drawing and design is subject to Reid Campbell (NSW) Pty Ltd copyright and may not be reproduced without prior written consent. Contractor to verify all dimensions on site before commencing work. Report all discrepancies to project manager prior to construction. Figured dimensions to be taken in preference to scaled drawings. All work is to conform to relevant Australian Standards and other Codes as applicable, together with