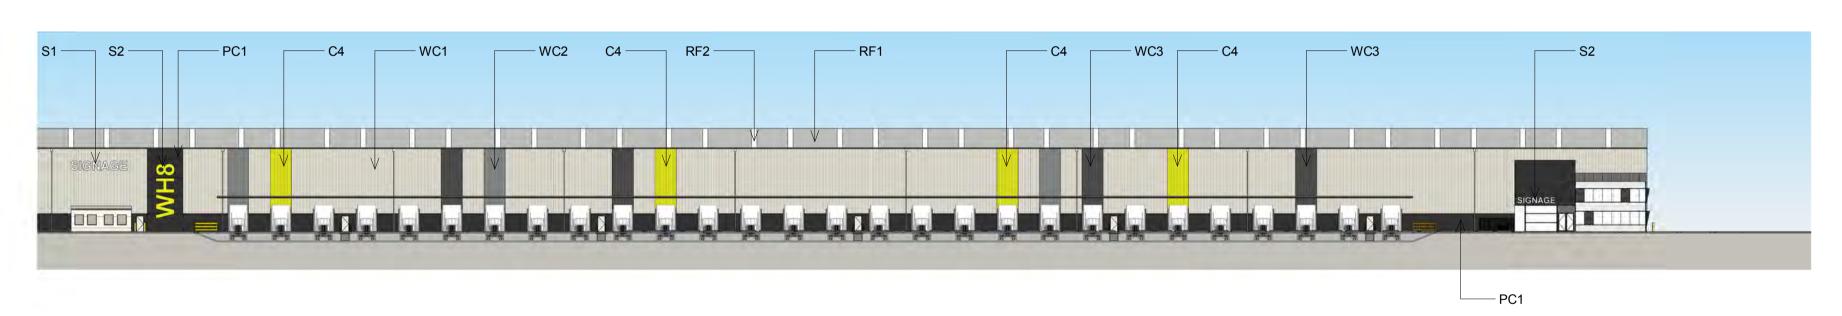

#### AREA C WAREHOUSE 8 EXTERNAL FINISHES 1

WAREHOUSE 8 - EXTERNAL FINISHES NORTH

1:500

WAREHOUSE 8 - EXTERNAL FINISHES EAST 1 OF 2

WAREHOUSE 8 - EXTERNAL FINISHES EAST 2 OF 2

1:500

2 C1 DARK GREEN

PRIMARY COLOUR

SYSTEM

C1 DARK GREEN
C2 MID GREEN
C3 LIGHT GREEN
C4 YELLOW

VERTICAL METAL SHEETING

MOOREBANK AVENUE, MOOREBANK, NSW

\$1 WAREHOUSE ID NUMBER

TENANT SIGNAGE

BACKLIT ILLUMINATED SIGNAGE

NOTES:

1. ALL LEVELS AND EXTENTS ARE INDICATIVE & SHOULD BE READ IN CONJUNCTION WITH CIVIL ENG. DWGS FOR FINAL LEVELS OF ALL EARTH WORKS AND EXCAVATION.

2. ALL SERVICES RELOCATION TO BE CONFIRMED BY ENG.

3. ALL SPECIFIED MATERIALS/COLOURS ARE TO BE AS SPECIFIED OR OF SIMILAR REPRESENTATION AND PERFORMANCE