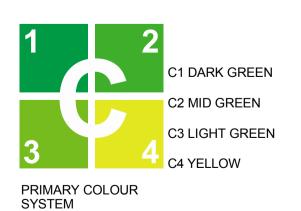

#### AREA C WAREHOUSE 8 EXTERNAL FINISHES 1

WAREHOUSE 8 - EXTERNAL FINISHES NORTH

1:500

WAREHOUSE 8 - EXTERNAL FINISHES EAST 1 OF 2

WAREHOUSE 8 - EXTERNAL FINISHES EAST 2 OF 2

1:500

2 C1 DARK GREEN

PRIMARY COLOUR

SYSTEM

C1 DARK GREEN
C2 MID GREEN
C3 LIGHT GREEN
C4 YELLOW

VERTICAL METAL SHEETING

MOOREBANK AVENUE, MOOREBANK, NSW

\$1 WAREHOUSE ID NUMBER

TENANT SIGNAGE

BACKLIT ILLUMINATED SIGNAGE

NOTES: