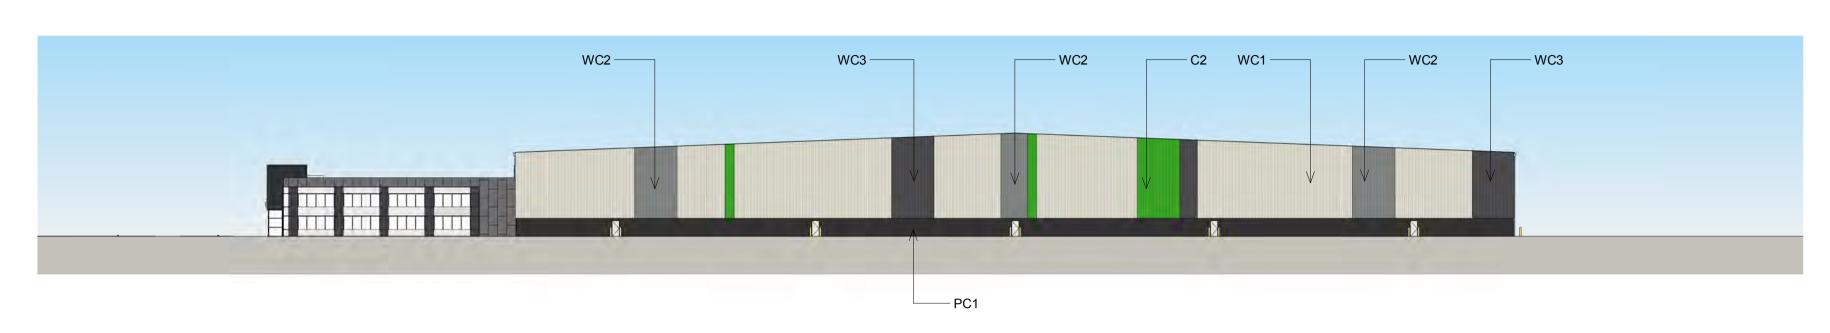

#### AREA C WAREHOUSE 8 EXTERNAL FINISHES 1

WAREHOUSE 8 - EXTERNAL FINISHES NORTH

1:500

WAREHOUSE 8 - EXTERNAL FINISHES EAST 1 OF 2

WAREHOUSE 8 - EXTERNAL FINISHES EAST 2 OF 2

1:500

2 C1 DARK GREEN

PRIMARY COLOUR

SYSTEM

C1 DARK GREEN
C2 MID GREEN
C3 LIGHT GREEN
C4 YELLOW

VERTICAL METAL SHEETING

MOOREBANK AVENUE, MOOREBANK, NSW

\$1 WAREHOUSE ID NUMBER

TENANT SIGNAGE

BACKLIT ILLUMINATED SIGNAGE

NOTES: