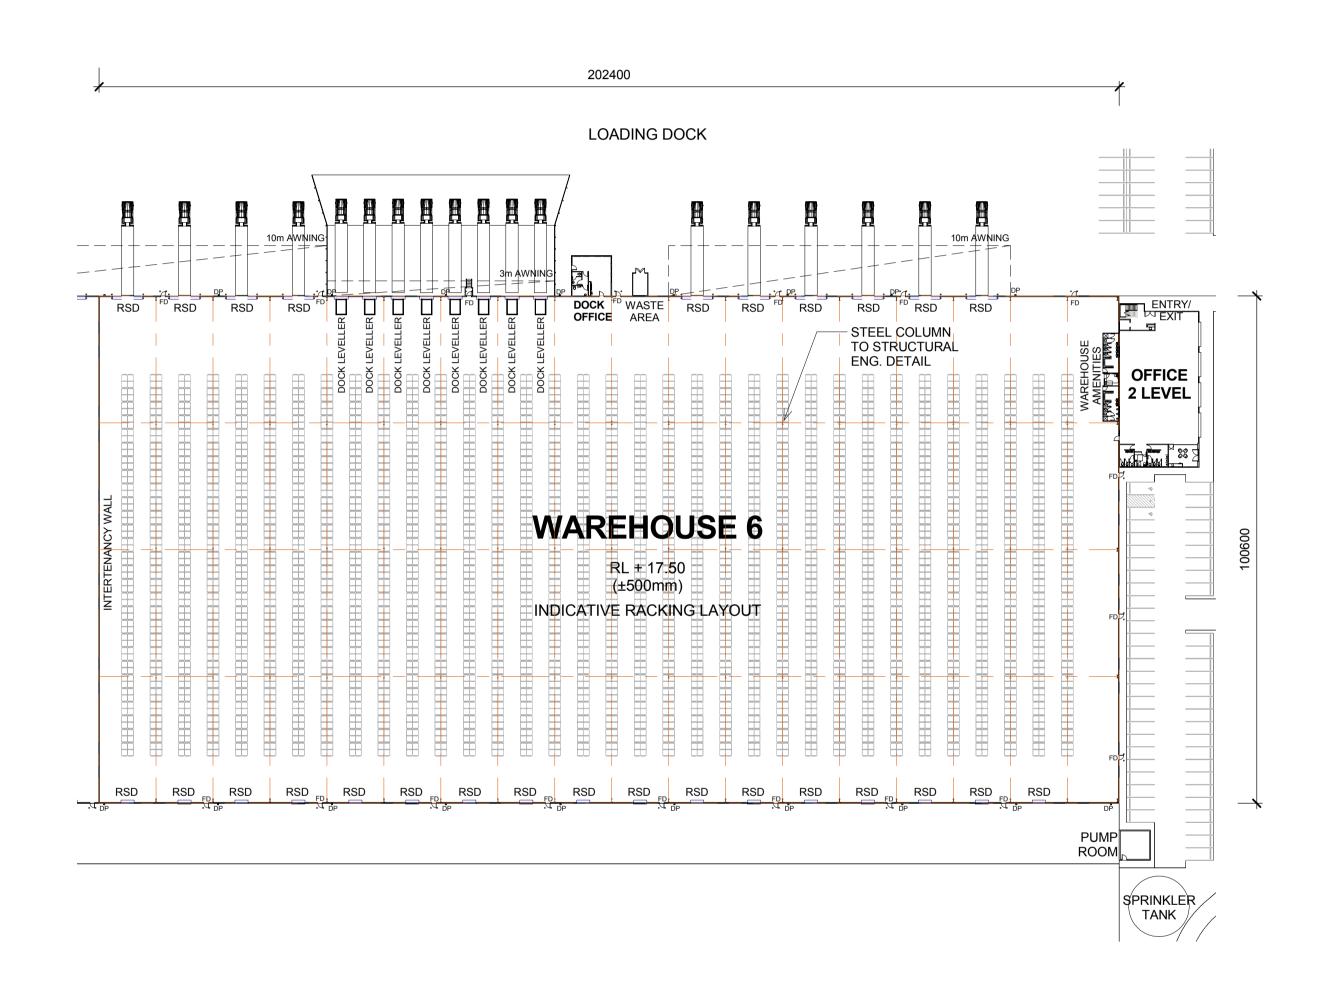

# AREA C WAREHOUSE 6 FLOOR PLAN

WAREHOUSE 6 FLOOR PLAN 1:750

| North |
|-------|
| Z     |

This drawing and design is subject to Reid Campbell (NSW) Pty Ltd copyright and may not be reproduced without prior written consent. Contractor to verify all dimensions on site before commencing work. Report all discrepancies to project manager prior to construction. Figured dimensions to be taken in preference to scaled drawings. All work is to conform to relevant Australian Standards and other Codes as applicable, together with other Authorities' requirements and regulations.

**MOOREBANK PRECINCT EAST** STAGE 2

MOOREBANK AVENUE, MOOREBANK, NSW

Architecture, Interiors, Planning ACN 002 033 801 ABN 28 317 605 875 Level 15, 124 Walker Street North Sydney NSW 2060 Australia Tel: 61 02 9954 5011 Email: sydney@reidcampbell.com

Fax: 61 02 9954 4946 Web: www.reidcampbell.com

AREA C WAREHOUSE 6 FLOOR PLAN

|                       | I WI II WILL | OBT ENG.                         |       |         |
|-----------------------|--------------|----------------------------------|-------|---------|
| Drawn                 | Checked      | Print Date                       | Scal  | le @ A1 |
| MF                    | SK           | 04/11/2016                       | As in | dicated |
| Project Number 115123 |              | Document Number PREC-RCG-AR-DWG- | 1303  | Issue   |
| Drawing               | Number       |                                  |       |         |
| 11:                   | 5123         | 3_A_SSD_^                        | 130   | 3       |

NOTES:

1. ALL LEVELS AND EXTENTS ARE INDICATIVE & SHOULD BE READ IN CONJUNCTION WITH CIVIL ENG. DWGS FOR FINAL LEVELS OF ALL EARTH WORKS AND

EXCAVATION.

2. ALL SERVICES RELOCATION TO BE

ROLLER SHUTTER DOOR

ON SITE DETENTION

DOWN PIPE

**LEGEND:** 