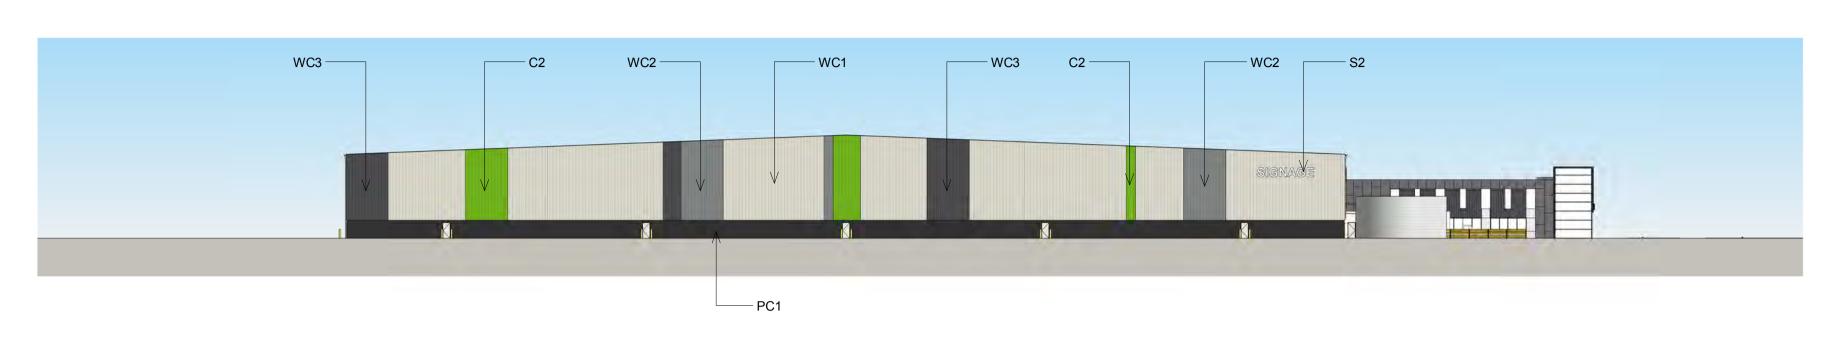

#### AREA C WAREHOUSE 8 EXTERNAL FINISHES 2

WAREHOUSE 8 - EXTERNAL FINISHES SOUTH

1:500

WC3 WC1 WC2 WC3 RF1 C1 RF2 C1 WC2 WC3 WC3 PC1

WAREHOUSE 8 - EXTERNAL FINISHES WEST 1 OF 2

WAREHOUSE 8 - EXTERNAL FINISHES WEST 2 OF 2

1318 1:500

"LIGHT GREY"

MOOREBANK AVENUE, MOOREBANK, NSW

BACKLIT ILLUMINATED
SIGNAGE

1. ALL LEVELS AND EXTENTS ARE INDICATIVE & SHOULD BE READ IN CONJUNCTION WITH CIVIL ENG. DWGS FOR FINAL LEVELS OF ALL EARTH WORKS AND EXCAVATION.