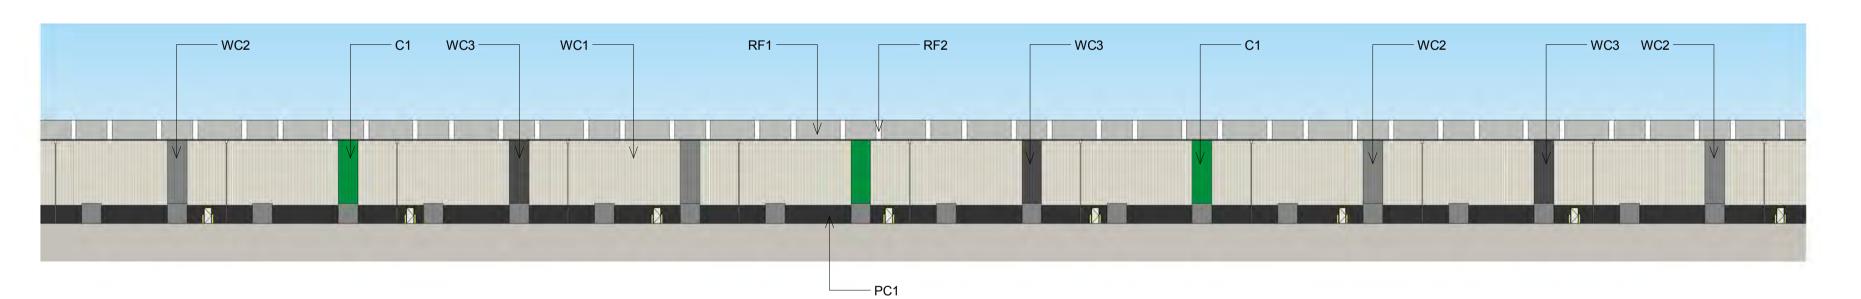

#### AREA C WAREHOUSE 8 EXTERNAL FINISHES 1

WAREHOUSE 8 - EXTERNAL FINISHES NORTH

1:500

WAREHOUSE 8 - EXTERNAL FINISHES EAST 1 OF 2

WAREHOUSE 8 - EXTERNAL FINISHES EAST 2 OF 2

1:500

2 C1 DARK GREEN

PRIMARY COLOUR

SYSTEM

C1 DARK GREEN
C2 MID GREEN
C3 LIGHT GREEN
C4 YELLOW

VERTICAL METAL SHEETING

MOOREBANK AVENUE, MOOREBANK, NSW

\$1 WAREHOUSE ID NUMBER

TENANT SIGNAGE

BACKLIT ILLUMINATED SIGNAGE

NOTES:

1. ALL LEVELS AND EXTENTS ARE INDICATIVE & SHOULD BE READ IN CONJUNCTION WITH CIVIL ENG. DWGS FOR FINAL LEVELS OF ALL EARTH WORKS AND EXCAVATION.

2. ALL SERVICES RELOCATION TO BE CONFIRMED BY ENG.

3. ALL SPECIFIED MATERIALS/COLOURS ARE TO BE AS SPECIFIED OR OF SIMILAR REPRESENTATION AND PERFORMANCE