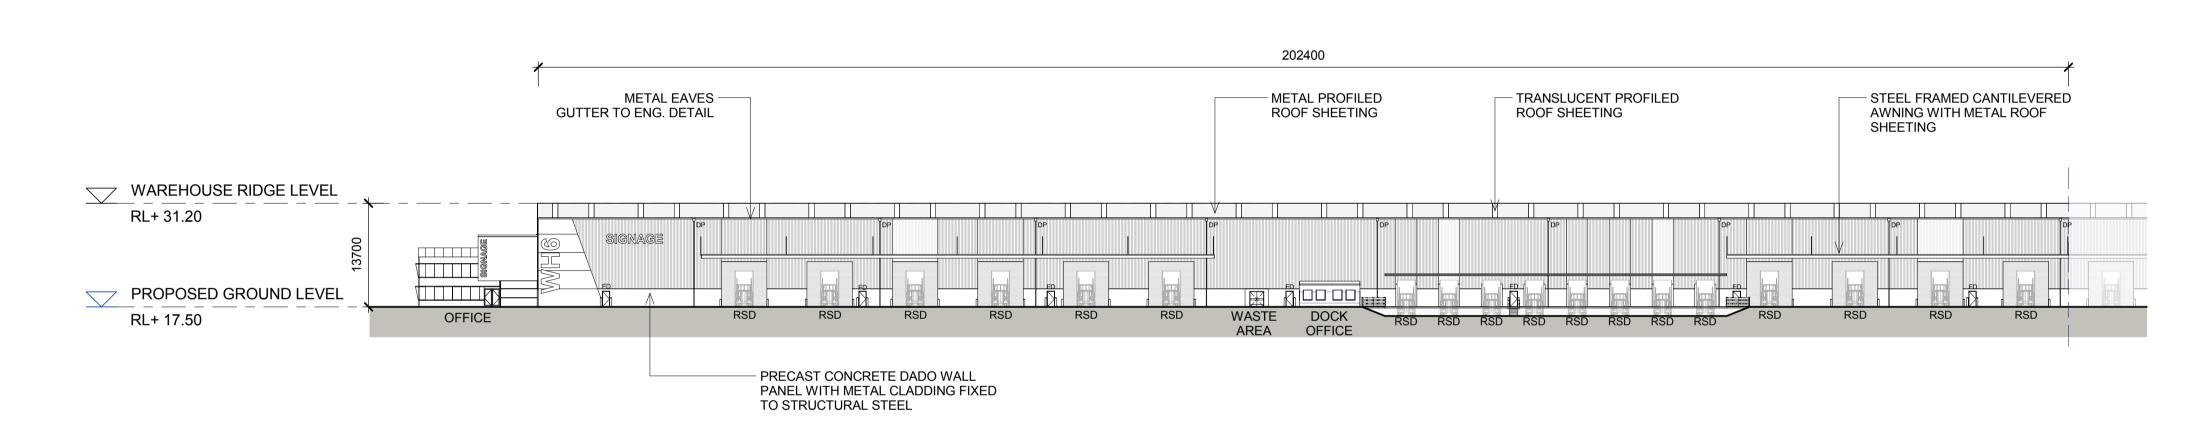

# AREA C WAREHOUSE 6 ELEVATIONS 1

WAREHOUSE

WAREHOUSE 6 - EAST ELEVATION
1:500

FD FIRE DOOR

RSD ROLLER SHUTTER DOOR

DP DOWN PIPE

NOTES:

1. ALL LEVELS AND EXTENTS ARE INDICATIVE & SHOULD BE READ IN CONJUNCTION WITH CIVIL ENG. DWGS FOR FINAL LEVELS OF ALL EARTH WORKS AND EXCAVATION.

2. ALL SERVICES RELOCATION TO BE CONFIRMED BY ENG.

This drawing and design is subject to Reid Campbell (NSW) Pty Ltd copyright and may not be reproduced without prior written consent. Contractor to verify all dimensions on site before commencing work. Report all discrepancies to project manager prior to construction. Figured dimensions to be taken in preference to scaled drawings. All work is to conform to relevant Australian Standards and other Codes as applicable, together with

regulations.

other Authorities' requirements and

MOOREBANK PRECINCT EAST STAGE 2

MOOREBANK AVENUE, MOOREBANK, NSW

Project Manager

TACTICAL

GROUP

Architect

REID CAMPBELL

Architecture, Interiors, Planning

ACN 002 033 801 ABN 28 317 605 875

Level 15, 124 Walker Street
North Sydney NSW 2060 Australia

Tel: 61 02 9954 5011 Email: sydney@reidcampbell.com

Fax: 61 02 9954 4946 Web: www.reidcampbell.com

AREA C WAREHOUSE 6 ELEVATIONS 1

|   | Drawn<br>MF    | Checked<br>SK | Print Date 04/11/2016             | Scale @ A1 As indicated |
|---|----------------|---------------|-----------------------------------|-------------------------|
| 1 | Project Number |               | Document Number PREC-RCG-AR-DWG-1 | 304 D                   |
|   | Drawing        | Number        |                                   |                         |
|   | 11:            | 5123          | 3_A_SSD_1                         | 304                     |

# AREA C WAREHOUSE 6 ELEVATIONS 2

WAREHOUSE RIDGE LEVEL
RL+ 31.20

PROPOSED GROUND LEVEL
RL+ 17.50

SERVICES

PRECAST CONCRETE DADO WALL
PANEL WITH METAL CLADDING FIXED
TO STRUCTURAL STEEL

WAREHOUSE

WAREHOUSE

WAREHOUSE 6 - SOUTH ELEVATION

1:500

WAREHOUSE 6 - WEST ELEVATION

1:500

| LEGEND:   |                                     |
|-----------|-------------------------------------|
| FD        | FIRE DOOR                           |
| RSD<br>DP | ROLLER SHUTTER DOOR  DOWN PIPE      |
|           | AND EXTENTS ARE<br>HOULD BE READ IN |

CONJUNCTION WITH CIVIL ENG. DWGS FOR FINAL LEVELS OF ALL EARTH WORKS AND EXCAVATION.

2. ALL SERVICES RELOCATION TO BE

| North |                                                                                                                                                                                                                                                                                                                                                                                                                                                                                       |
|-------|---------------------------------------------------------------------------------------------------------------------------------------------------------------------------------------------------------------------------------------------------------------------------------------------------------------------------------------------------------------------------------------------------------------------------------------------------------------------------------------|
| N/A   | This drawing and design is subject to Reid Campbell (NSW) Pty Ltd copyright and may not be reproduced without prior written consent. Contractor to verify all dimensions on site before commencing work. Report all discrepancies to project manager prior to construction. Figured dimensions to be taken in preference to scaled drawings. All work is to conform to relevant Australian Standards and other Codes as applicable, together with other Authorities' requirements and |