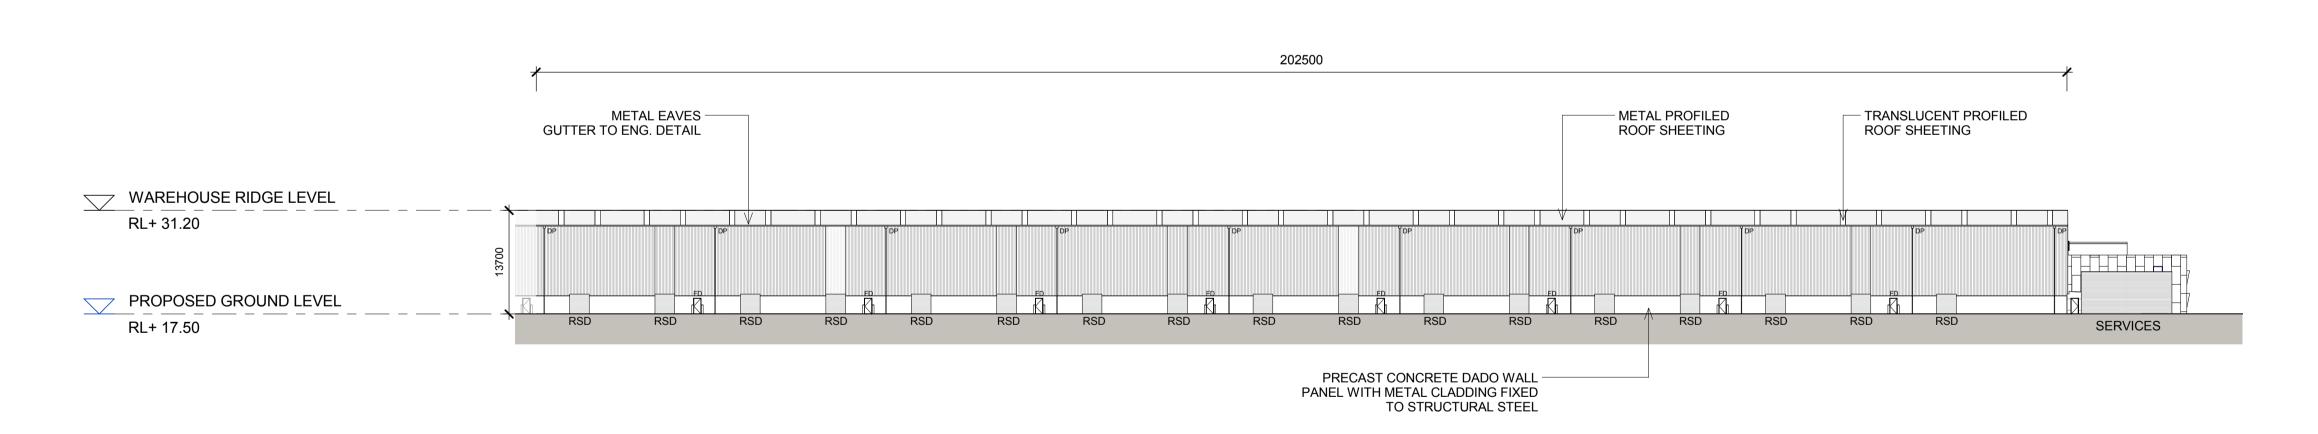

# AREA C WAREHOUSE 6 ELEVATIONS 1

WAREHOUSE

WAREHOUSE 6 - EAST ELEVATION
1:500

FD FIRE DOOR

RSD ROLLER SHUTTER DOOR

DP DOWN PIPE

NOTES:

1. ALL LEVELS AND EXTENTS ARE INDICATIVE & SHOULD BE READ IN CONJUNCTION WITH CIVIL ENG. DWGS FOR FINAL LEVELS OF ALL EARTH WORKS AND EXCAVATION.

2. ALL SERVICES RELOCATION TO BE CONFIRMED BY ENG.

This drawing and design is subject to Reid Campbell (NSW) Pty Ltd copyright and may not be reproduced without prior written consent. Contractor to verify all dimensions on site before commencing work. Report all discrepancies to project manager prior to construction. Figured dimensions to be taken in preference to scaled drawings. All work is to conform to relevant Australian Standards and other Codes as applicable, together with