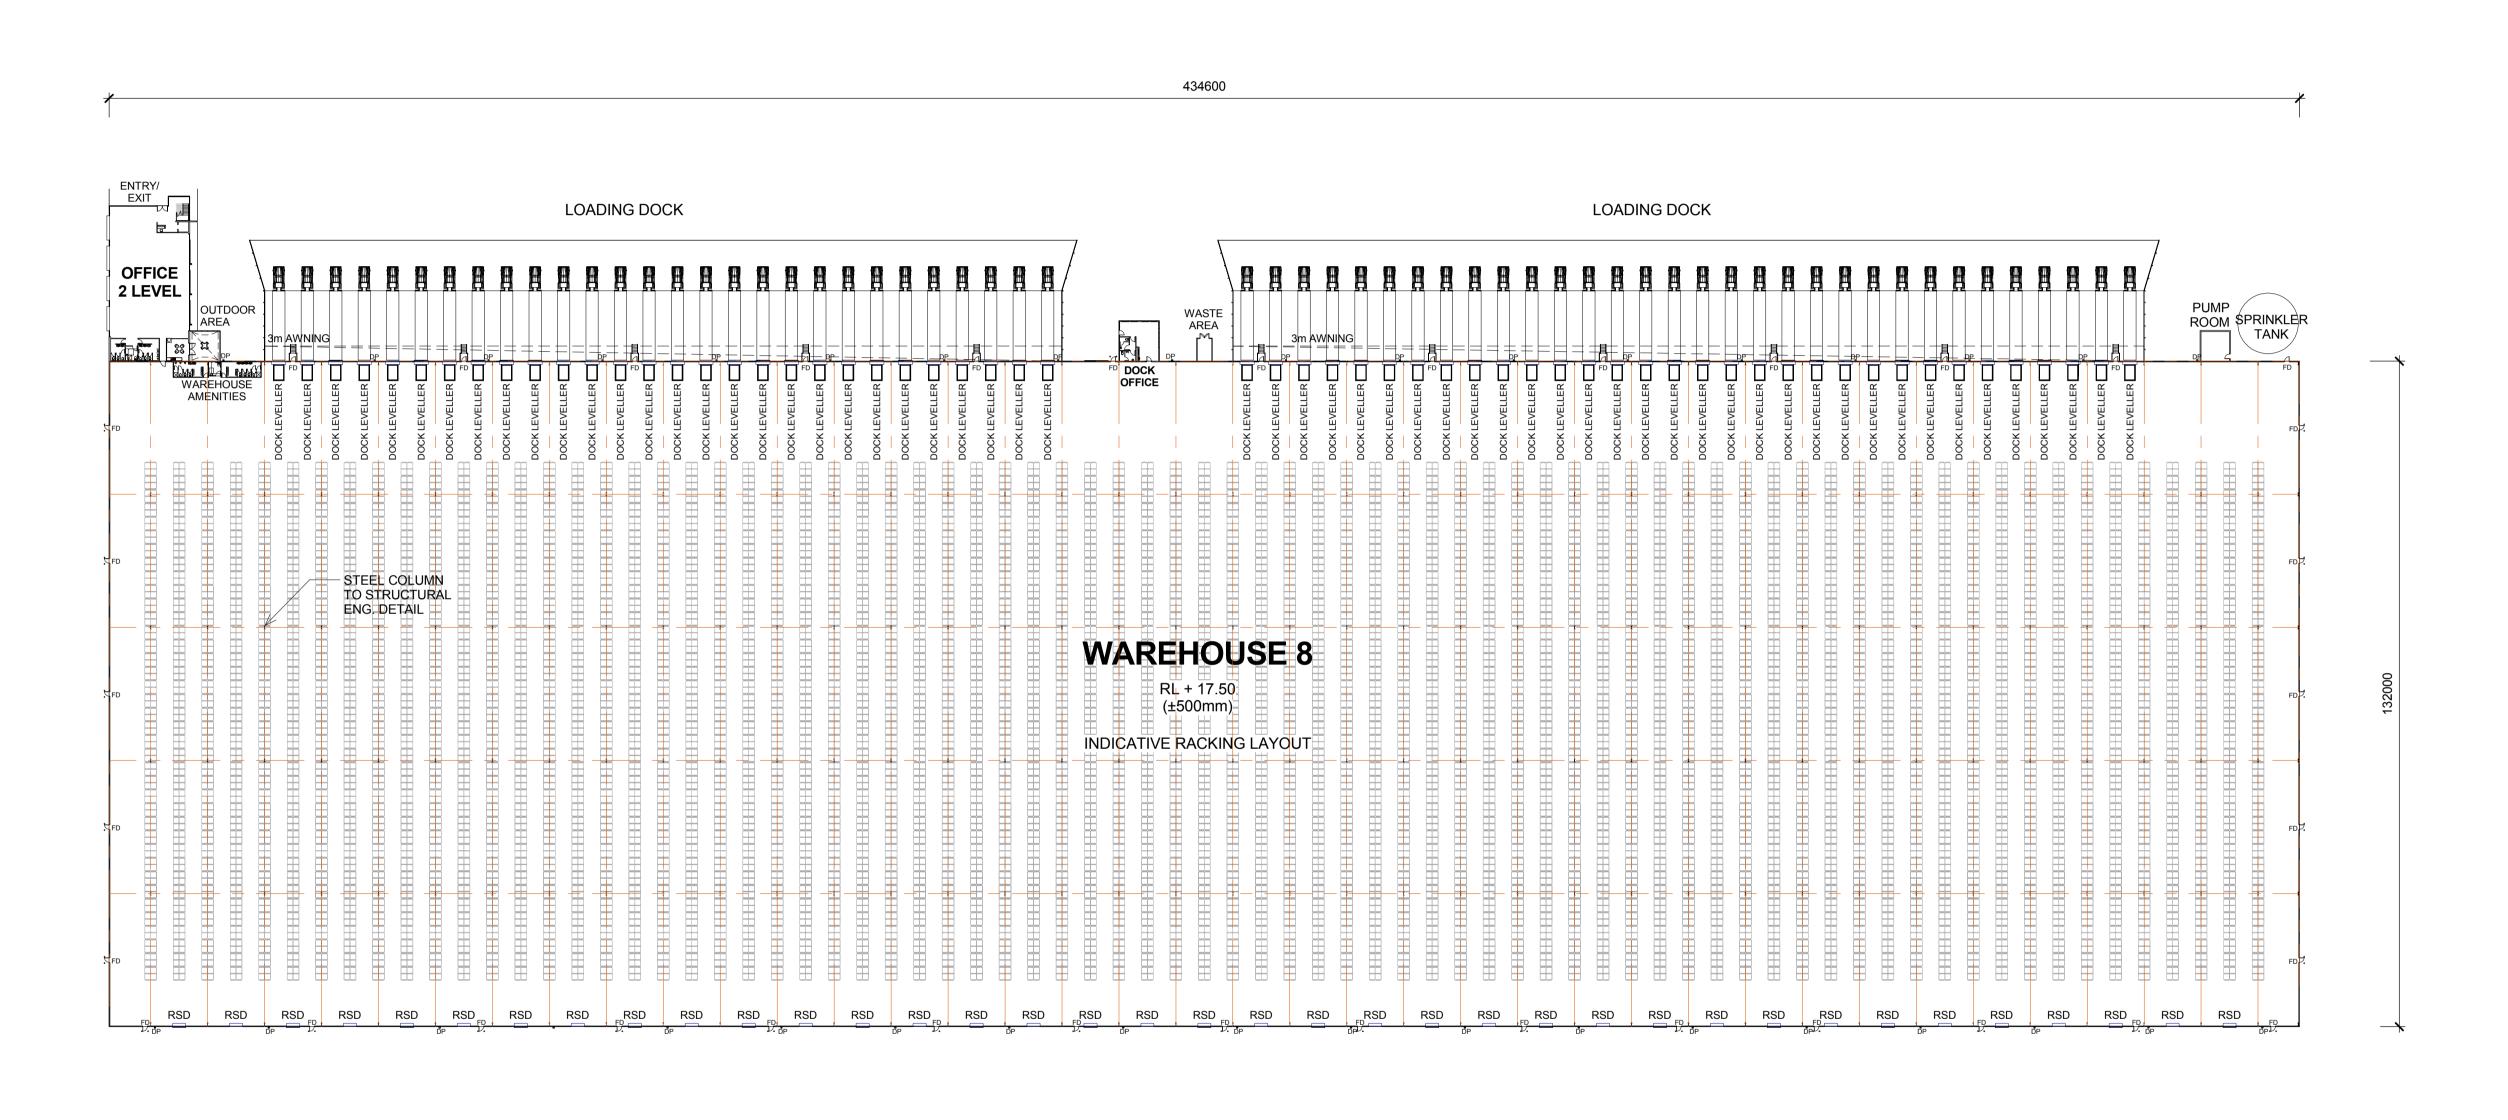

### AREA C WAREHOUSE 8 FLOOR PLAN

WAREHOUSE 8 - FLOOR PLAN
1: 750

RSD ROLLER SHUTTER DOOR

DP DOWN PIPE

OSD ON SITE DETENTION

FD FIRE DOOR

NOTES:

1. ALL LEVELS AND EXTENTS ARE INDICATIVE & SHOULD BE READ IN CONJUNCTION WITH CIVIL ENG. DWGS FOR FINAL LEVELS OF ALL EARTH WORKS AND

LEGEND:

2

This drawing and design is subject to Reid Campbell (NSW) Pty Ltd copyright and may not be reproduced without prior written consent. Contractor to verify all dimensions on site before commencing work. Report all discrepancies to project manager prior to construction. Figured dimensions to be taken in preference to scaled drawings. All work is to conform to relevant Australian Standards and other Codes as applicable, together with other Authorities' requirements and regulations.

Tel: 61 02 9954 5011 Email: sydney@reidcampbell.com

Fax: 61 02 9954 4946 Web: www.reidcampbell.com

AREA C WAREHOUSE 8 FLOOR PLAN

| Drawn     | Checked | Print Date                        | Scale @ A1   |
|-----------|---------|-----------------------------------|--------------|
| MF        | SK      | 04/11/2016                        | As indicated |
| Project N |         | Document Number PREC-RCG-AR-DWG-1 | 313 E        |
| Drawing   | Number  |                                   |              |
| 11:       | 5123    | 3_A_SSD_1                         | 313          |

EXCAVATION.

2. ALL SERVICES RELOCATION TO BE

CONFIRMED BY ENG.