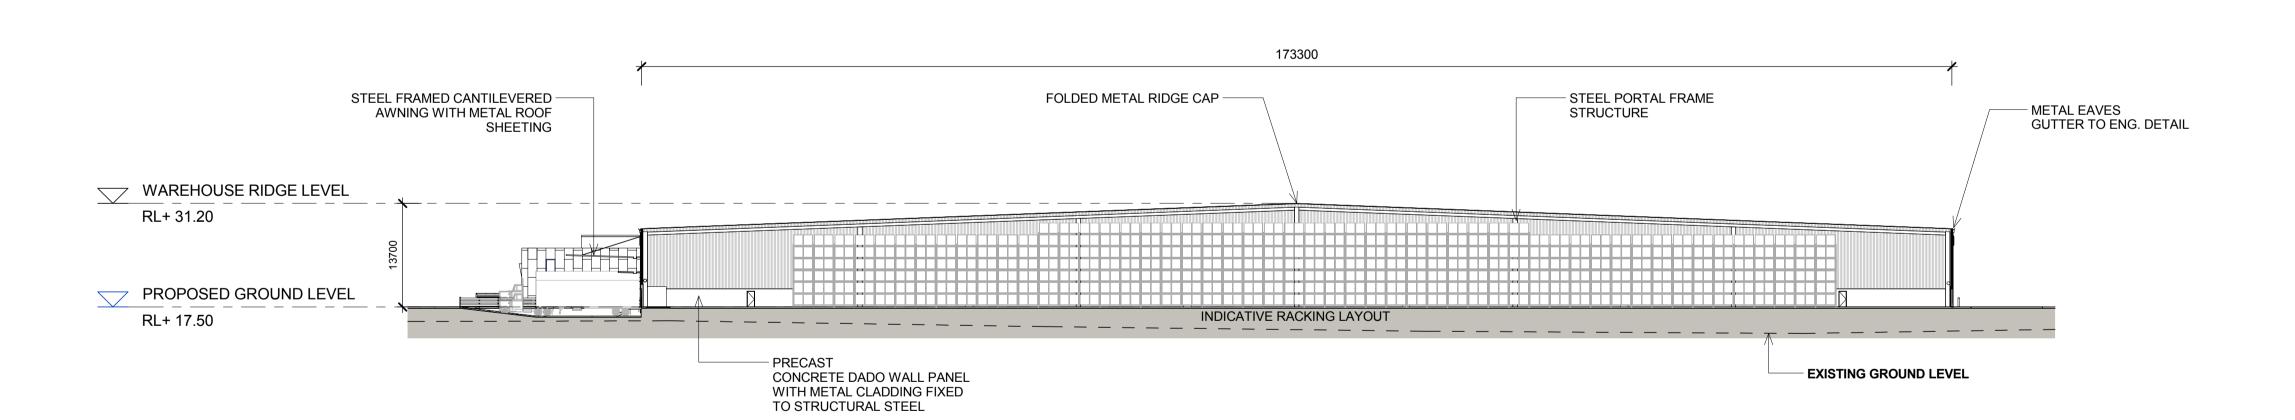

# AREA C WAREHOUSE 6 ELEVATIONS 2

WAREHOUSE RIDGE LEVEL
RL+ 31.20

PROPOSED GROUND LEVEL
RL+ 17.50

SERVICES

PRECAST CONCRETE DADO WALL
PANEL WITH METAL CLADDING FIXED
TO STRUCTURAL STEEL

WAREHOUSE

WAREHOUSE

WAREHOUSE 6 - SOUTH ELEVATION

1:500

WAREHOUSE 6 - WEST ELEVATION

1:500

| LEGEND:   |                                     |
|-----------|-------------------------------------|
| FD        | FIRE DOOR                           |
| RSD<br>DP | ROLLER SHUTTER DOOR  DOWN PIPE      |
|           | AND EXTENTS ARE<br>HOULD BE READ IN |