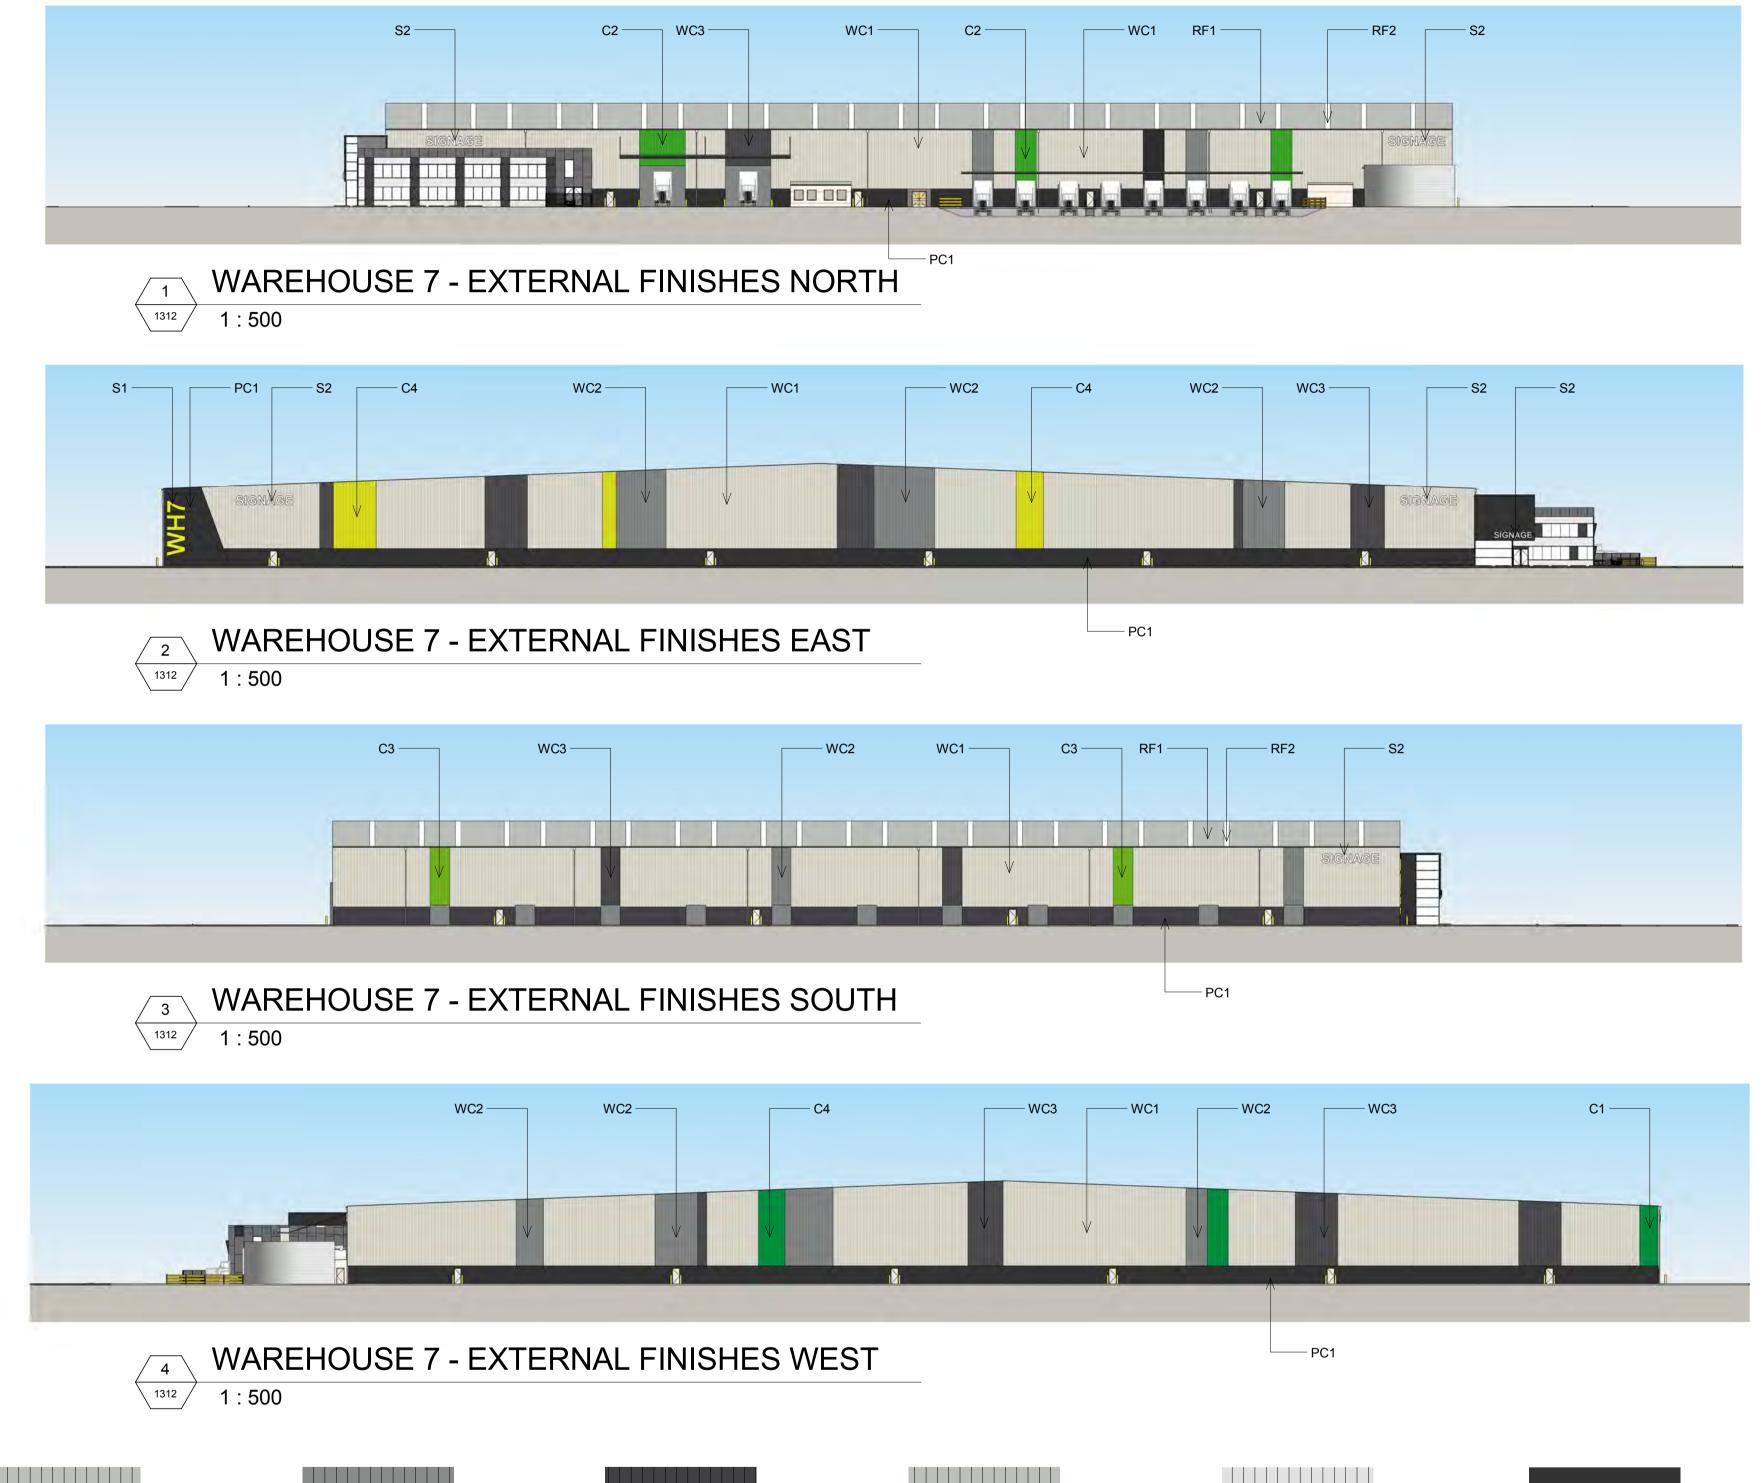

#### AREA C WAREHOUSE 8 EXTERNAL FINISHES 1

WAREHOUSE 8 - EXTERNAL FINISHES NORTH

1:500

WAREHOUSE 8 - EXTERNAL FINISHES EAST 1 OF 2

WAREHOUSE 8 - EXTERNAL FINISHES EAST 2 OF 2

1:500

2 C1 DARK GREEN

PRIMARY COLOUR

SYSTEM

C1 DARK GREEN
C2 MID GREEN
C3 LIGHT GREEN
C4 YELLOW

VERTICAL METAL SHEETING

MOOREBANK AVENUE, MOOREBANK, NSW

\$1 WAREHOUSE ID NUMBER

TENANT SIGNAGE

BACKLIT ILLUMINATED SIGNAGE

NOTES:

1. ALL LEVELS AND EXTENTS ARE INDICATIVE & SHOULD BE READ IN CONJUNCTION WITH CIVIL ENG. DWGS FOR FINAL LEVELS OF ALL EARTH WORKS AND EXCAVATION.

2. ALL SERVICES RELOCATION TO BE CONFIRMED BY ENG.

3. ALL SPECIFIED MATERIALS/COLOURS ARE TO BE AS SPECIFIED OR OF SIMILAR REPRESENTATION AND PERFORMANCE