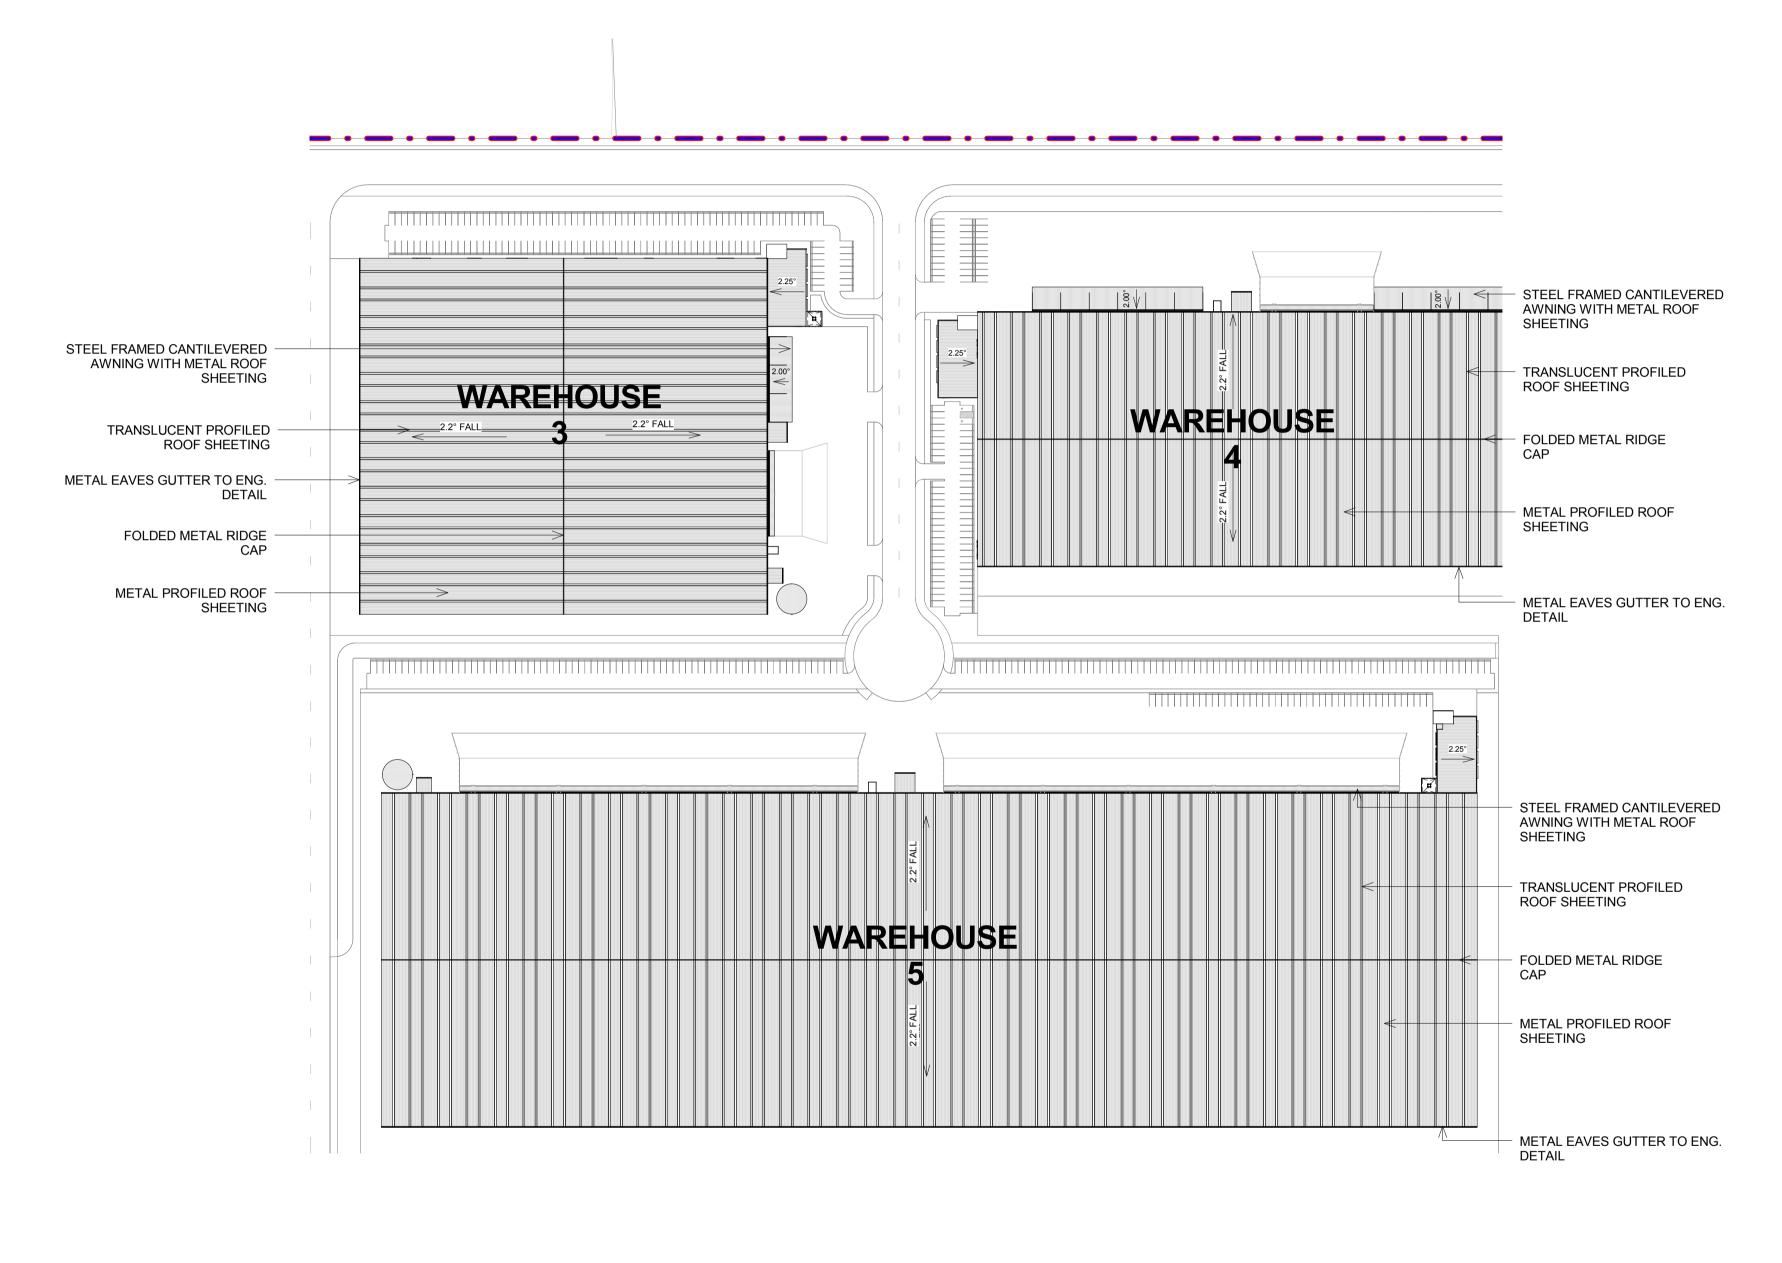

## AREA B WAREHOUSE 3 ELEVATIONS 2

STEEL FRAMED CANTILEVERED AWNING WITH METAL ROOF SHEETING ROOF SHEETING

WAREHOUSE 3 - SOUTH ELEVATION

1:500

WAREHOUSE 3 - WEST ELEVATION

1:500

MOOREBANK AVENUE, MOOREBANK, NSW

FD FIRE DOOR

RSD ROLLER SHUTTER DOOR

DP DOWN PIPE

WAREHOUSE

NOTES:

1. ALL LEVELS AND EXTENTS ARE INDICATIVE & SHOULD BE READ IN CONJUNCTION WITH CIVIL ENG. DWGS FOR FINAL LEVELS OF ALL EARTH WORKS AND EXCAVATION.