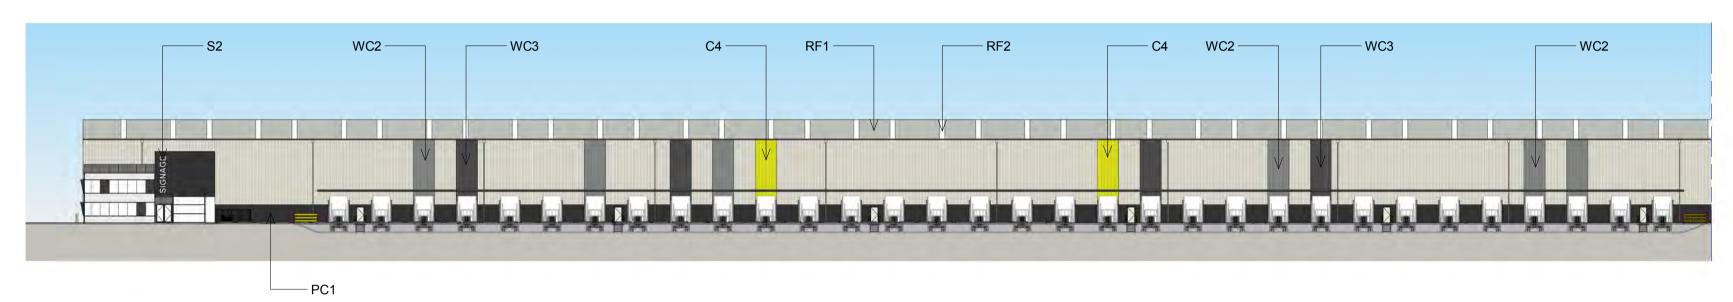

## AREA B WAREHOUSE 5 EXTERNAL FINISHES 1

WAREHOUSE 5 - EXTERNAL FINISHES NORTH

1:500

WAREHOUSE 5 - EXTERNAL FINISHES EAST 1 OF 2

WAREHOUSE 5 - EXTERNAL FINISHES EAST 2 OF 2

MOOREBANK AVENUE, MOOREBANK, NSW

BACKLIT ILLUMINATED
SIGNAGE

NOTES:

1. ALL LEVELS AND EXTENTS ARE INDICATIVE & SHOULD BE READ IN CONJUNCTION WITH CIVIL ENG. DWGS FOR FINAL LEVELS OF ALL EARTH WORKS AND EXCAVATION.

2. ALL SERVICES RELOCATION TO BE CONFIRMED BY ENG.

3. ALL SPECIFIED MATERIALS/COLOURS ARE TO BE AS SPECIFIED OR OF SIMILAR REPRESENTATION AND PERFORMANCE

| North |                                                                                                                                                                                                                                                                                                                                                                                                                                                                                                    |
|-------|----------------------------------------------------------------------------------------------------------------------------------------------------------------------------------------------------------------------------------------------------------------------------------------------------------------------------------------------------------------------------------------------------------------------------------------------------------------------------------------------------|
| N/A   | This drawing and design is subject to Reid Campbell (NSW) Pty Ltd copyright and may not be reproduced without prior written consent. Contractor to verify all dimensions on site before commencing work. Report all discrepancies to project manager prior to construction. Figured dimensions to be taken in preference to scaled drawings. All work is to conform to relevant Australian Standards and other Codes as applicable, together with other Authorities' requirements and regulations. |