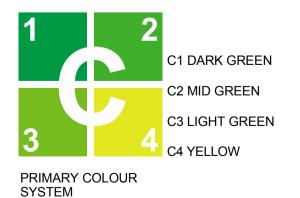

## AREA B WAREHOUSE 3 EXTERNAL FINISHES

VERTICAL METAL SHEETING "WINDSPRAY"

MOOREBANK AVENUE, MOOREBANK, NSW

S1 WAREHOUSE ID NUMBER

BACKLIT ILLUMINATED SIGNAGE

North

This drawing and design is subject to Reid Campbell (NSW) Pty Ltd copyright and may not be reproduced without prior written consent. Contractor to verify all dimensions on site before commencing work. Report all discrepancies to project manager prior to construction. Figured dimensions to be taken in preference to scaled drawings. All work is to conform to relevant Australian Standards and other Codes as applicable, together with other Authorities' requirements and

Fax: 61 02 9954 4946 Web: www.reidcampbell.com

AREA B WAREHOUSE 3 EXTERNAL FINISHES

| 1. A<br>SHO<br>ENO<br>VC<br>2. A<br>CO<br>3. A<br>BE | OULD BE<br>G. DWGS<br>DRKS AND<br>ALL SERV<br>NFIRMED<br>ALL SPEC<br>AS SPEC | LS AND EXTENTS ARE READ IN CONJUNCTE FOR FINAL LEVELS OF EXCAVATION. FICES RELOCATION TO BY ENG. EIFIED MATERIALS/CO EIFIED OR OF SIMILAR FATION AND PERFORE | ON WITH CIVIL<br>OF ALL EARTH<br>O BE<br>LOURS ARE TO |
|------------------------------------------------------|------------------------------------------------------------------------------|--------------------------------------------------------------------------------------------------------------------------------------------------------------|-------------------------------------------------------|
| Drawn                                                | Checked                                                                      | Print Date                                                                                                                                                   | Scale @ A1                                            |
| MF                                                   | SK                                                                           | 04/11/2016                                                                                                                                                   | As indicated                                          |
| Project N                                            | lumber                                                                       | Document Number                                                                                                                                              | Issue                                                 |
| 11512                                                | 23                                                                           | PREC-RCG-AR-DW                                                                                                                                               | /G-1207 <b>D</b>                                      |
| Drawing                                              | Number                                                                       |                                                                                                                                                              |                                                       |
| 11:                                                  | 5123                                                                         | 3_A_SSD                                                                                                                                                      | _1207                                                 |