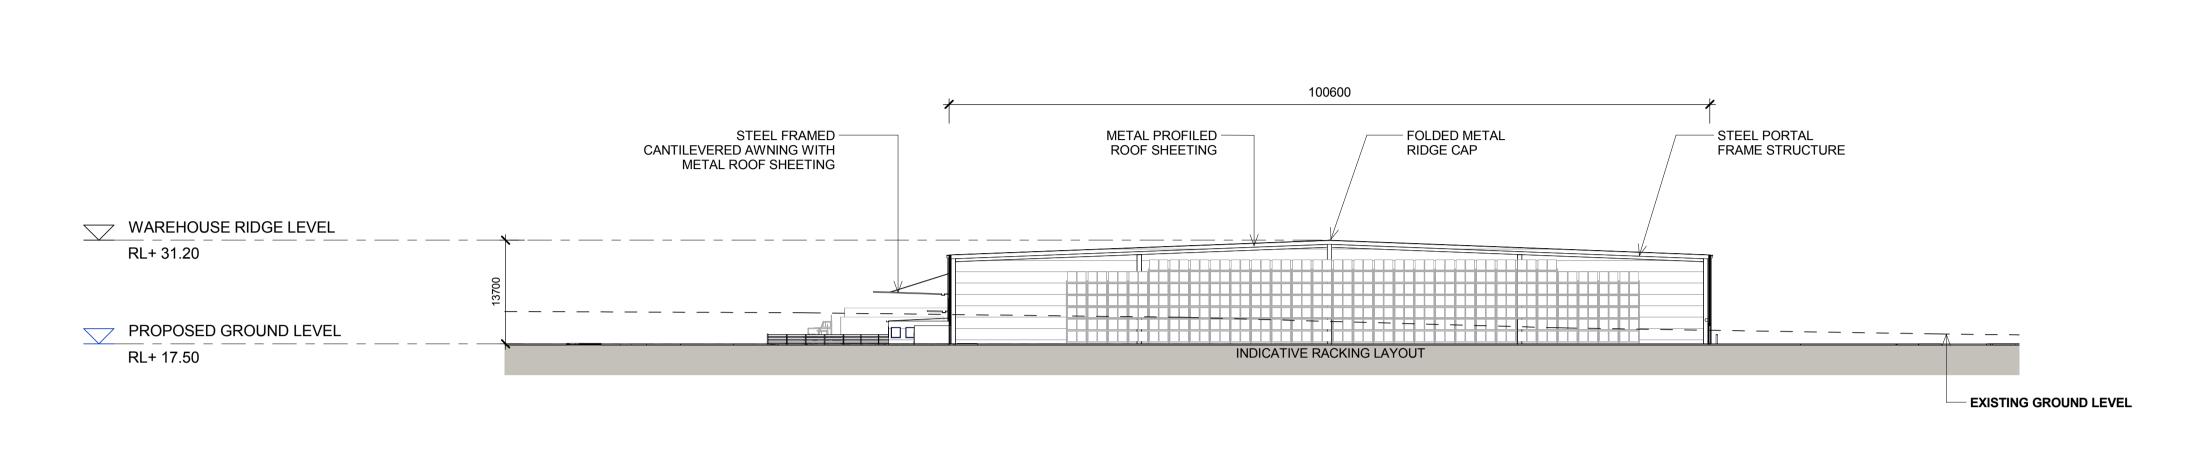

## AREA B WAREHOUSE 3 SECTIONS

161300 STEEL PORTAL -FRAME STRUCTURE STEEL FRAMED
CANTILEVERED AWNING FOLDED METAL RIDGE CAP WITH METAL ROOF SHEETING WAREHOUSE RIDGE LEVEL RL+ 31.20 PROPOSED GROUND LEVEL INDICATIVE RACKING LAYOUT RL+ 17.50 EXISTING GROUND LEVEL PRECAST CONCRETE DADO WALL PANEL WITH METAL CLADDING FIXED TO STRUCTURAL STEEL

WAREHOUSE 3 - SECTION B

WAREHOUSE 3 - SECTION A

This drawing and design is subject to Reid Campbell (NSW) Pty Ltd copyright and may not be reproduced without prior written consent. Contractor to verify all dimensions on site before commencing work. Report all discrepancies to project manager prior to construction. Figured dimensions to be taken in preference to scaled drawings. All work is to conform to relevant Australian Standards and other Codes as applicable, together with other Authorities' requirements and