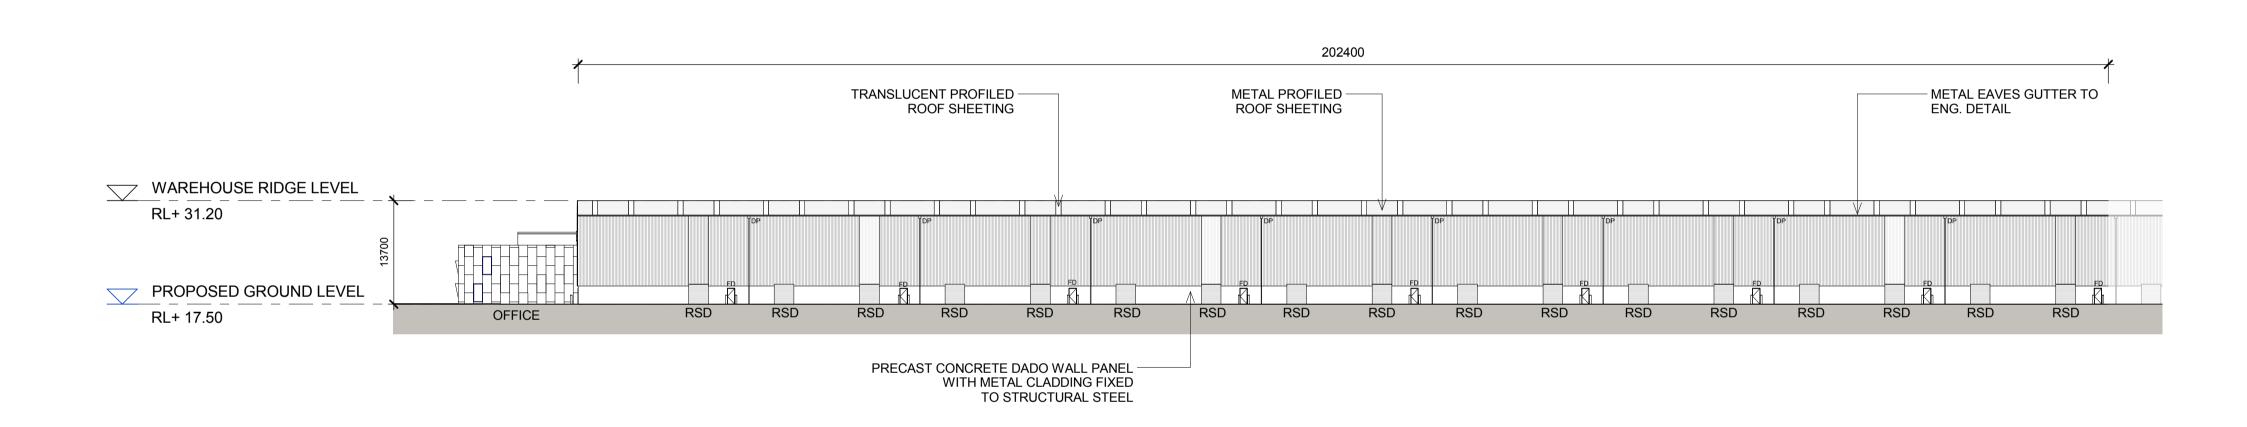

## AREA B WAREHOUSE 5 ELEVATIONS 2

WAREHOUSE 5 - WEST ELEVATION 1 OF 2

WAREHOUSE 5 - WEST ELEVATION 2 OF 2 1:500

**LEGEND:** FIRE DOOR ROLLER SHUTTER DOOR DOWN PIPE

NOTES:

1. ALL LEVELS AND EXTENTS ARE INDICATIVE & SHOULD BE READ IN CONJUNCTION WITH CIVIL ENG. DWGS FOR FINAL LEVELS OF ALL EARTH WORKS AND 2. ALL SERVICES RELOCATION TO BE CONFIRMED BY ENG.

This drawing and design is subject to Reid Campbell (NSW) Pty Ltd copyright and may not be reproduced without prior written consent. Contractor to verify all dimensions on site before commencing work. Report all discrepancies to project manager prior to construction. Figured dimensions to be taken in preference to scaled drawings. All work is to conform to relevant Australian Standards and other Codes as applicable, together with other Authorities' requirements and regulations.