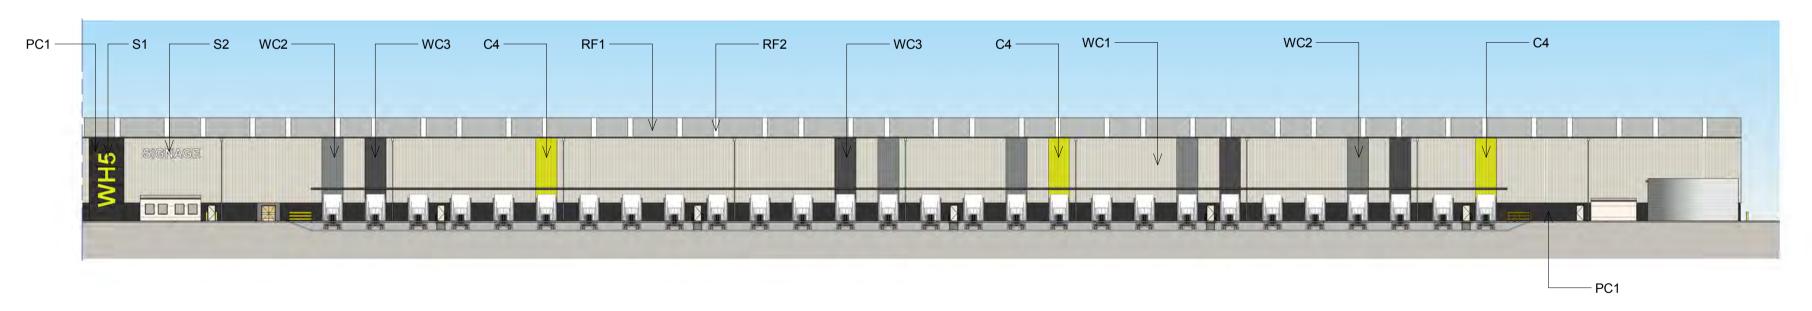

## AREA B WAREHOUSE 5 EXTERNAL FINISHES 2

WAREHOUSE 5 - EXTERNAL FINISHES SOUTH

1:500

WAREHOUSE 5 - EXTERNAL FINISHES WEST 1 OF 2

WAREHOUSE 5 - EXTERNAL FINISHES WEST 2 OF 2

1:500

MOOREBANK AVENUE, MOOREBANK, NSW

S1 WAREHOUSE ID NUMBER

BACKLIT ILLUMINATED SIGNAGE

North

This drawing and design is subject to Reid Campbell (NSW) Pty Ltd copyright and may not be reproduced without prior written consent. Contractor to verify all dimensions on site before commencing work. Report all discrepancies to project manager prior to construction. Figured dimensions to be taken in preference to scaled drawings. All work is to conform to relevant Australian Standards and other Codes as applicable, together with other Authorities' requirements and