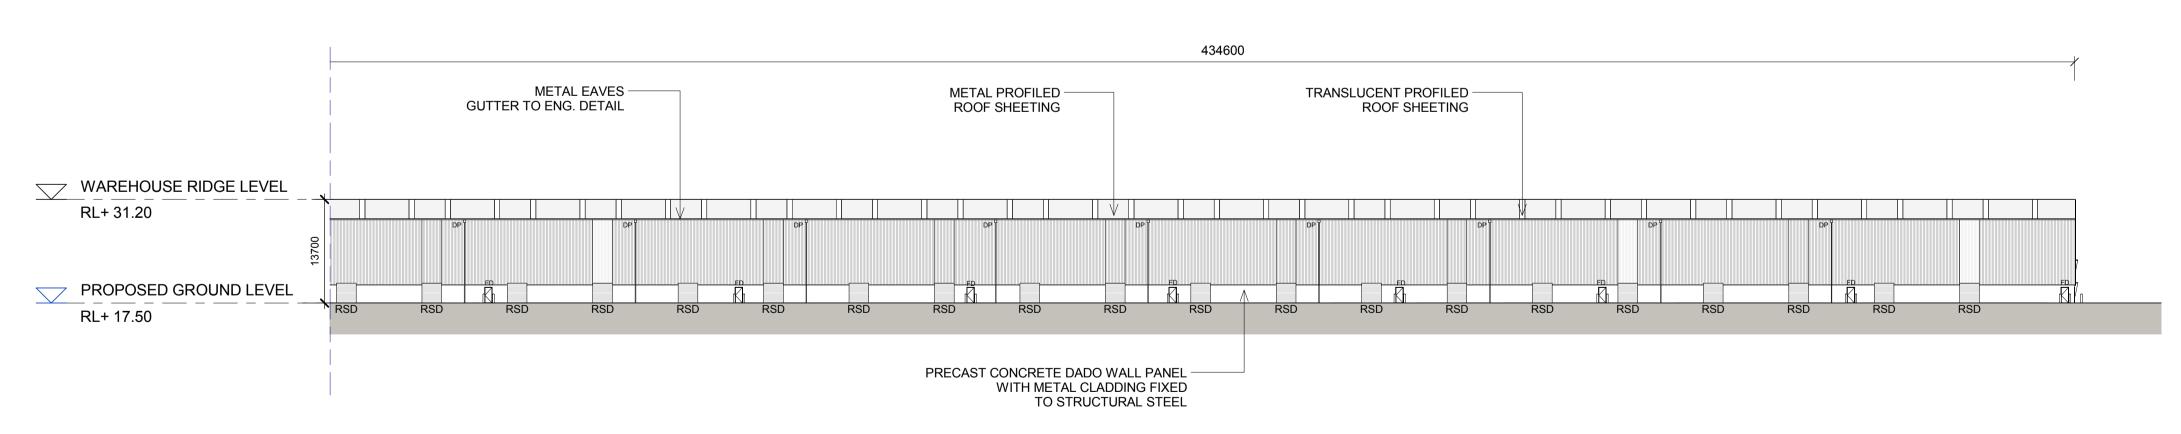

## AREA B WAREHOUSE 5 ELEVATIONS 2

WAREHOUSE 5 - WEST ELEVATION 1 OF 2

WAREHOUSE 5 - WEST ELEVATION 2 OF 2 1:500

**LEGEND:** FIRE DOOR ROLLER SHUTTER DOOR DOWN PIPE

NOTES:

1. ALL LEVELS AND EXTENTS ARE INDICATIVE & SHOULD BE READ IN CONJUNCTION WITH CIVIL ENG. DWGS FOR FINAL LEVELS OF ALL EARTH WORKS AND 2. ALL SERVICES RELOCATION TO BE CONFIRMED BY ENG.

CONFIRMED BY ENG.

**LEGEND:** 