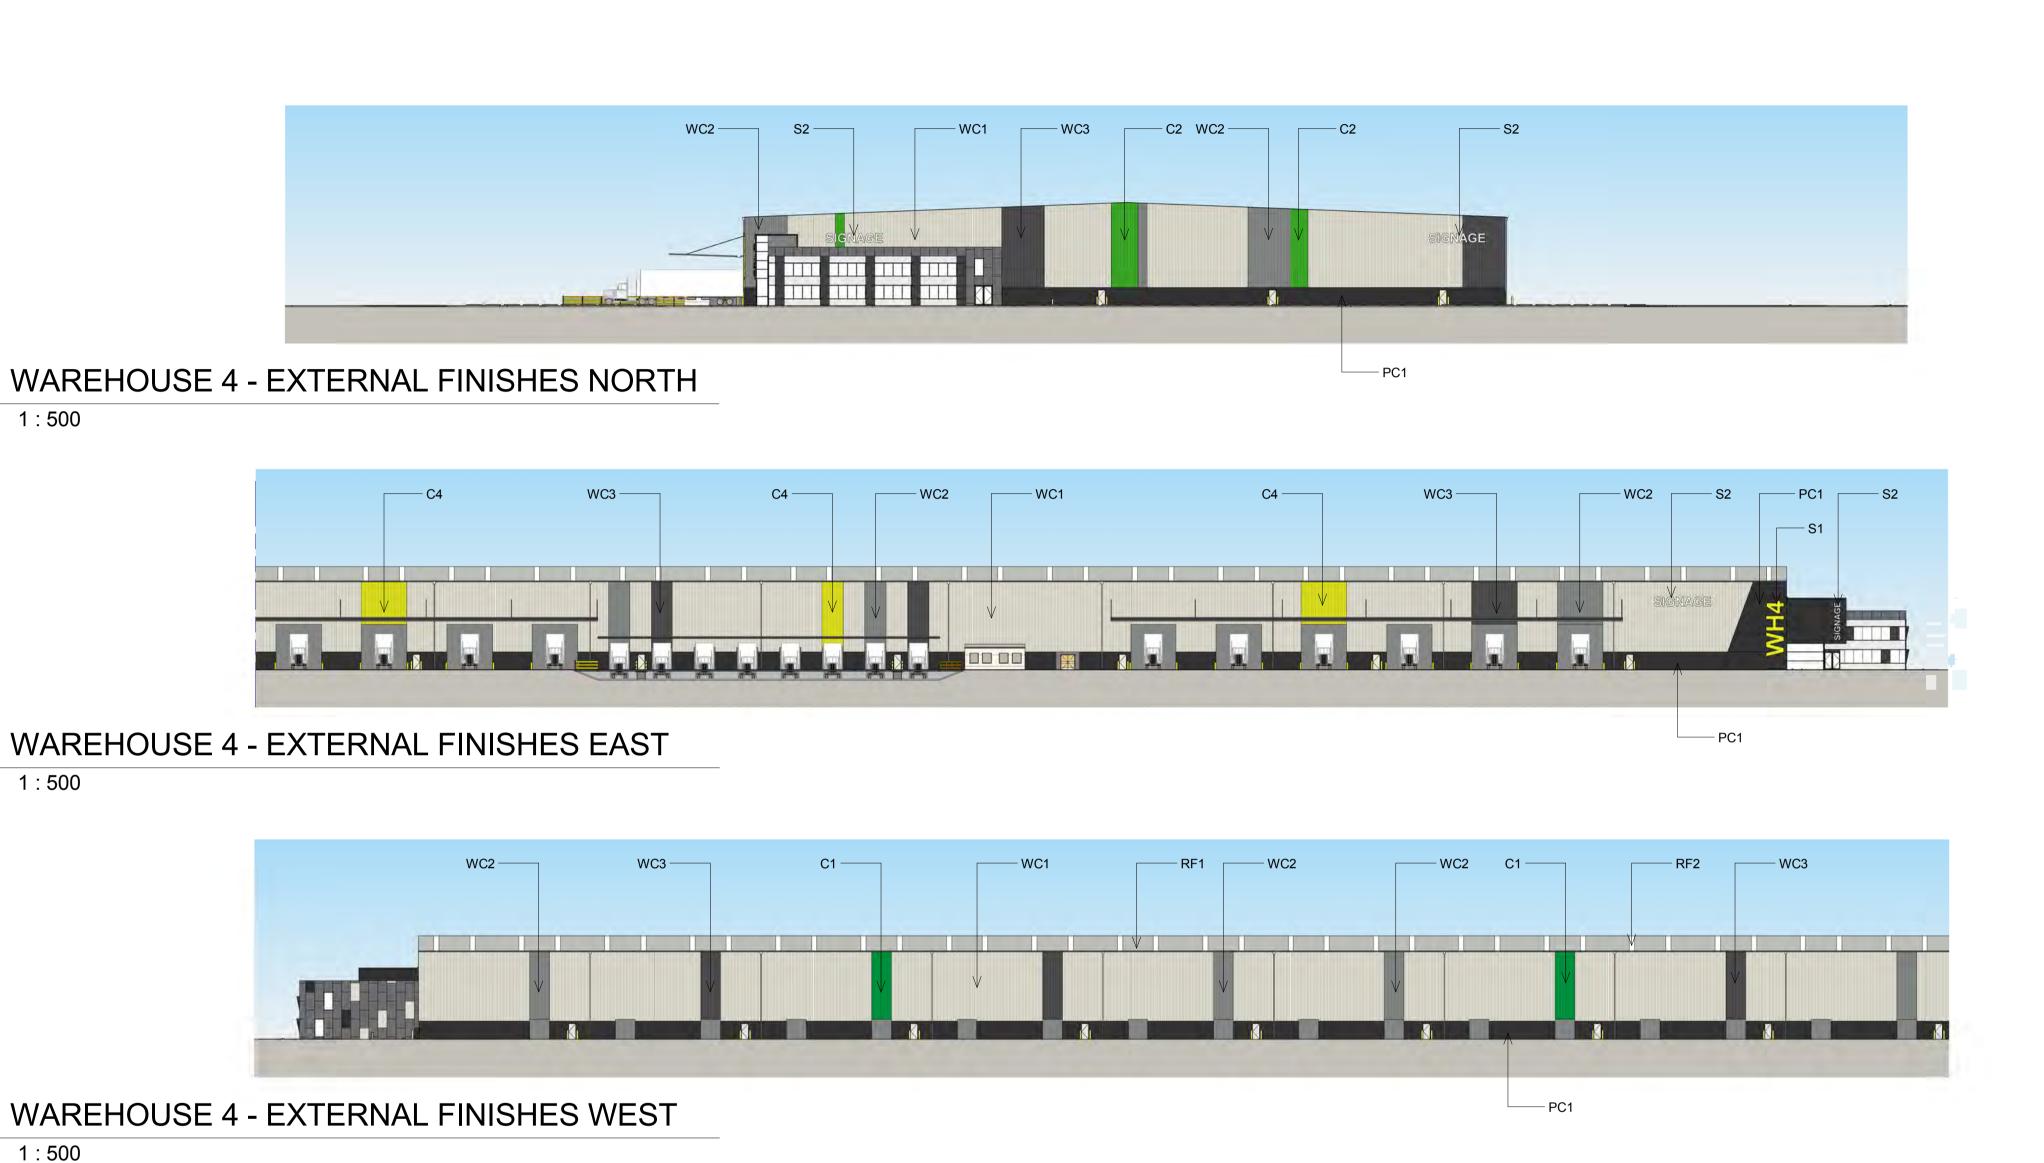

## AREA B WAREHOUSE 4 EXTERNAL FINISHES

1212

1:500

1:500

1:500

MOOREBANK AVENUE, MOOREBANK, NSW

WAREHOUSE ID **S2** TENANT SIGNAGE

NOTES:

1. ALL LEVELS AND EXTENTS ARE INDICATIVE & SHOULD BE READ IN CONJUNCTION WITH CIVIL ENG. DWGS FOR FINAL LEVELS OF ALL EARTH WORKS AND EXCAVATION.

2. ALL SERVICES RELOCATION TO BE CONFIRMED BY ENG.

3. ALL SPECIFIED MATERIAL S/COLOURS ARE TO BACKLIT ILLUMINATED

**MOOREBANK PRECINCT EAST** STAGE 2

Fax: 61 02 9954 4946 Web: www.reidcampbell.com

**AREA B WAREHOUSE 4 EXTERNAL FINISHES** 

SIGNAGE

| BE        | AS SPEC | CIFIED IN A TERIALS/COLOR<br>CIFIED OR OF SIMILAR<br>FATION AND PERFORMAN |       | KE TO   |
|-----------|---------|---------------------------------------------------------------------------|-------|---------|
| Drawn     | Checked | Print Date                                                                | Sca   | le @ A1 |
| MF        | SK      | 04/11/2016                                                                | As in | dicated |
| Project N | lumber  | Document Number                                                           |       | Issue   |
| 11512     | 23      | PREC-RCG-AR-DWG-                                                          | 1212  | D       |
| Drawing   | Number  |                                                                           |       |         |
| 11:       | 5123    | 3_A_SSD_ <sup>^</sup>                                                     | 121   | 2       |