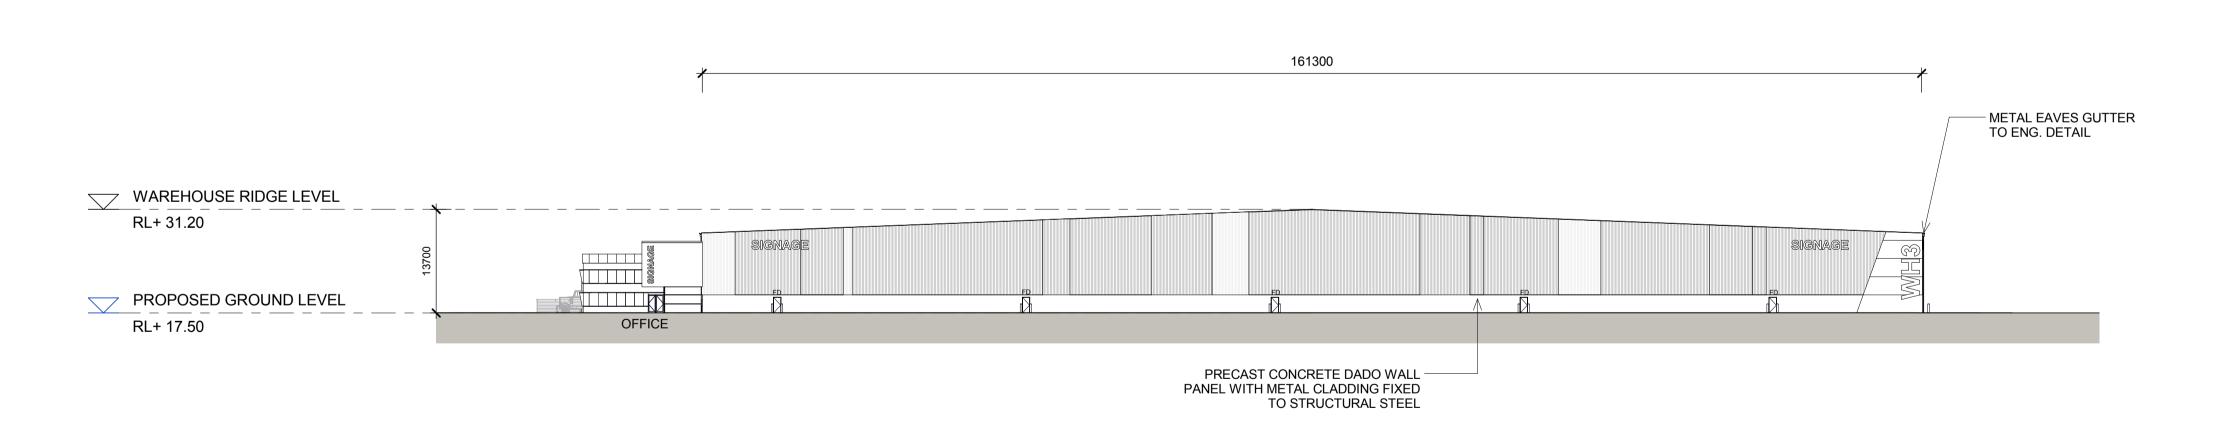

## AREA B WAREHOUSE 4 ELEVATIONS 2

WAREHOUSE

WAREHOUSE 4 - WEST ELEVATION
1:500

FD FIRE DOOR

RSD ROLLER SHUTTER DOOR

DP DOWN PIPE

NOTES:

1. ALL LEVELS AND EXTENTS ARE INDICATIVE & SHOULD BE READ IN CONJUNCTION WITH CIVIL ENG. DWGS FOR FINAL LEVELS OF ALL EARTH WORKS AND EXCAVATION.

2. ALL SERVICES RELOCATION TO BE CONFIRMED BY ENG.

North

This drawing and design is subject to Reid Campbell (NSW) Pty Ltd copyright and may not be reproduced without prior written consent. Contractor to verify all dimensions on site before commencing work. Report all discrepancies to project manager prior to construction. Figured dimensions to be taken in preference to scaled drawings. All work is to conform to relevant Australian Standards and other Codes as applicable, together with other Authorities' requirements and