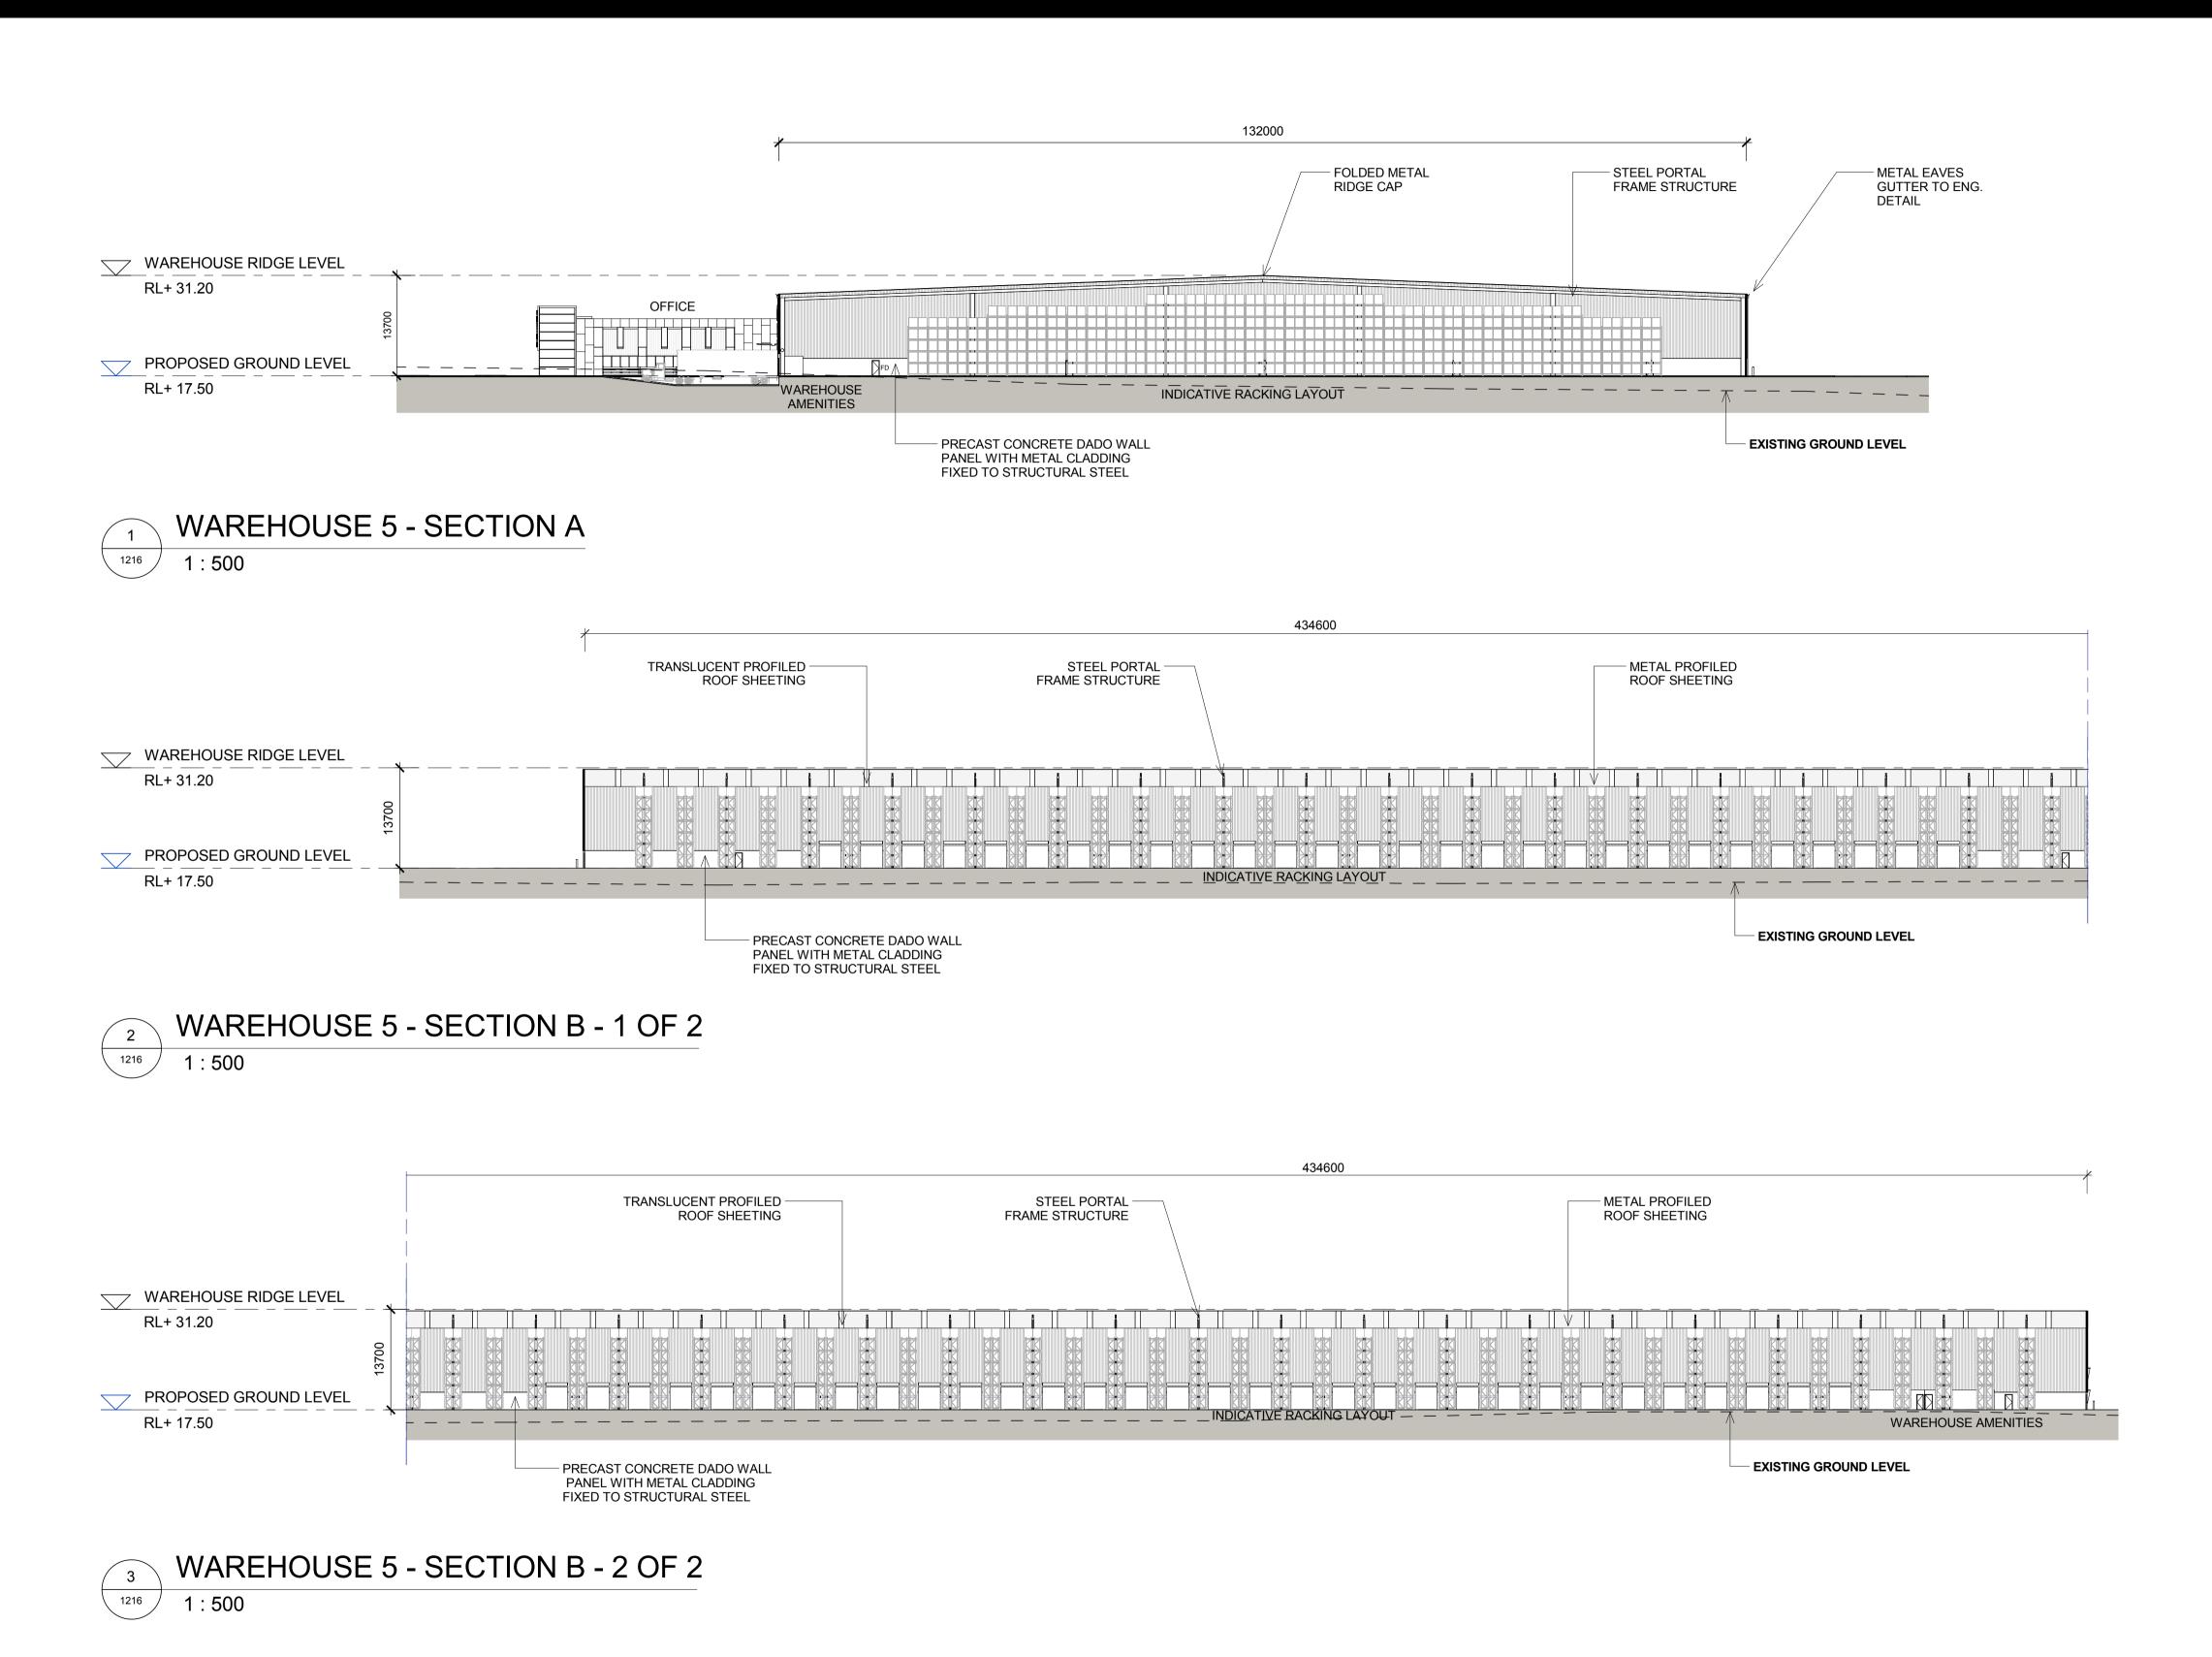

## AREA B WAREHOUSE 3 SECTIONS

161300 STEEL PORTAL -FRAME STRUCTURE STEEL FRAMED
CANTILEVERED AWNING FOLDED METAL RIDGE CAP WITH METAL ROOF SHEETING WAREHOUSE RIDGE LEVEL RL+ 31.20 PROPOSED GROUND LEVEL INDICATIVE RACKING LAYOUT RL+ 17.50 EXISTING GROUND LEVEL PRECAST CONCRETE DADO WALL PANEL WITH METAL CLADDING FIXED TO STRUCTURAL STEEL

WAREHOUSE 3 - SECTION B

WAREHOUSE 3 - SECTION A

This drawing and design is subject to Reid Campbell (NSW) Pty Ltd copyright and may not be reproduced without prior written consent. Contractor to verify all dimensions on site before commencing work. Report all discrepancies to project manager prior to construction. Figured dimensions to be taken in preference to scaled drawings. All work is to conform to relevant Australian Standards and other Codes as applicable, together with other Authorities' requirements and

NOTES:

1. ALL LEVELS ARE INDICATIVE & SHOULD BE READ IN CONJUNCTION WITH CIVIL ENG. DWGS FOR FINAL LEVELS OF ALL EARTH WORKS

2. ALL SERVICES RELOCATION TO BE CONFIRMED BY ENG.