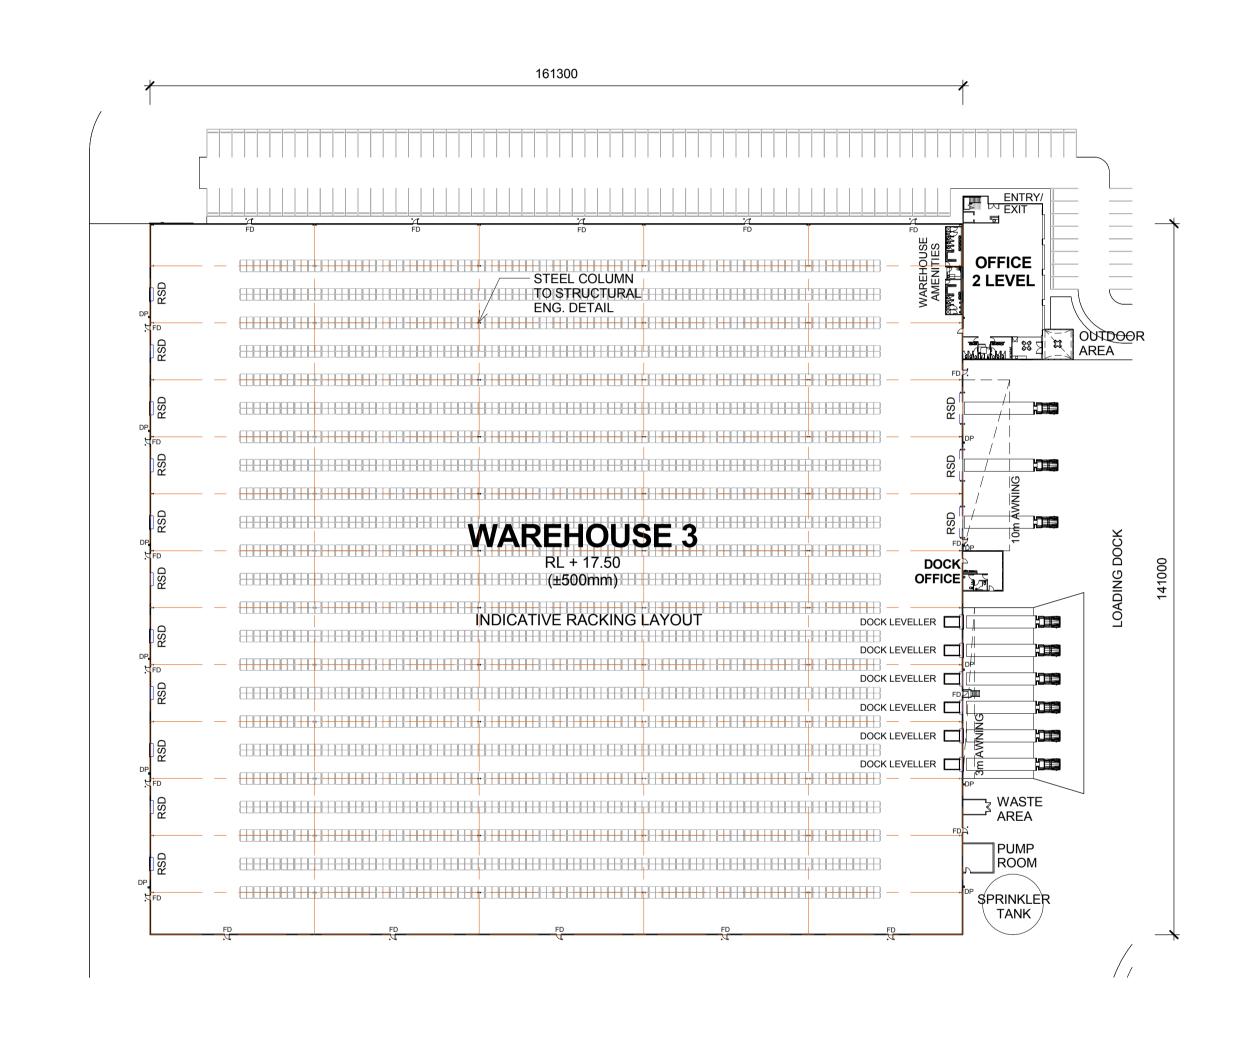

## AREA B WAREHOUSE 3 FLOOR PLAN

WAREHOUSE 3 - FLOOR PLAN

1:750

| RSD    | ROLLER SHUTTER DOOR                                   |
|--------|-------------------------------------------------------|
| DP     | DOWN PIPE                                             |
| OSD    | ON SITE DETENTION                                     |
| FD     | FIRE DOOR                                             |
| NOTES: |                                                       |
|        | SAND EXTENTS ARE<br>SHOULD BE READ IN                 |
|        | N WITH CIVIL ENG. DWGS FOR<br>FOF ALL EARTH WORKS AND |