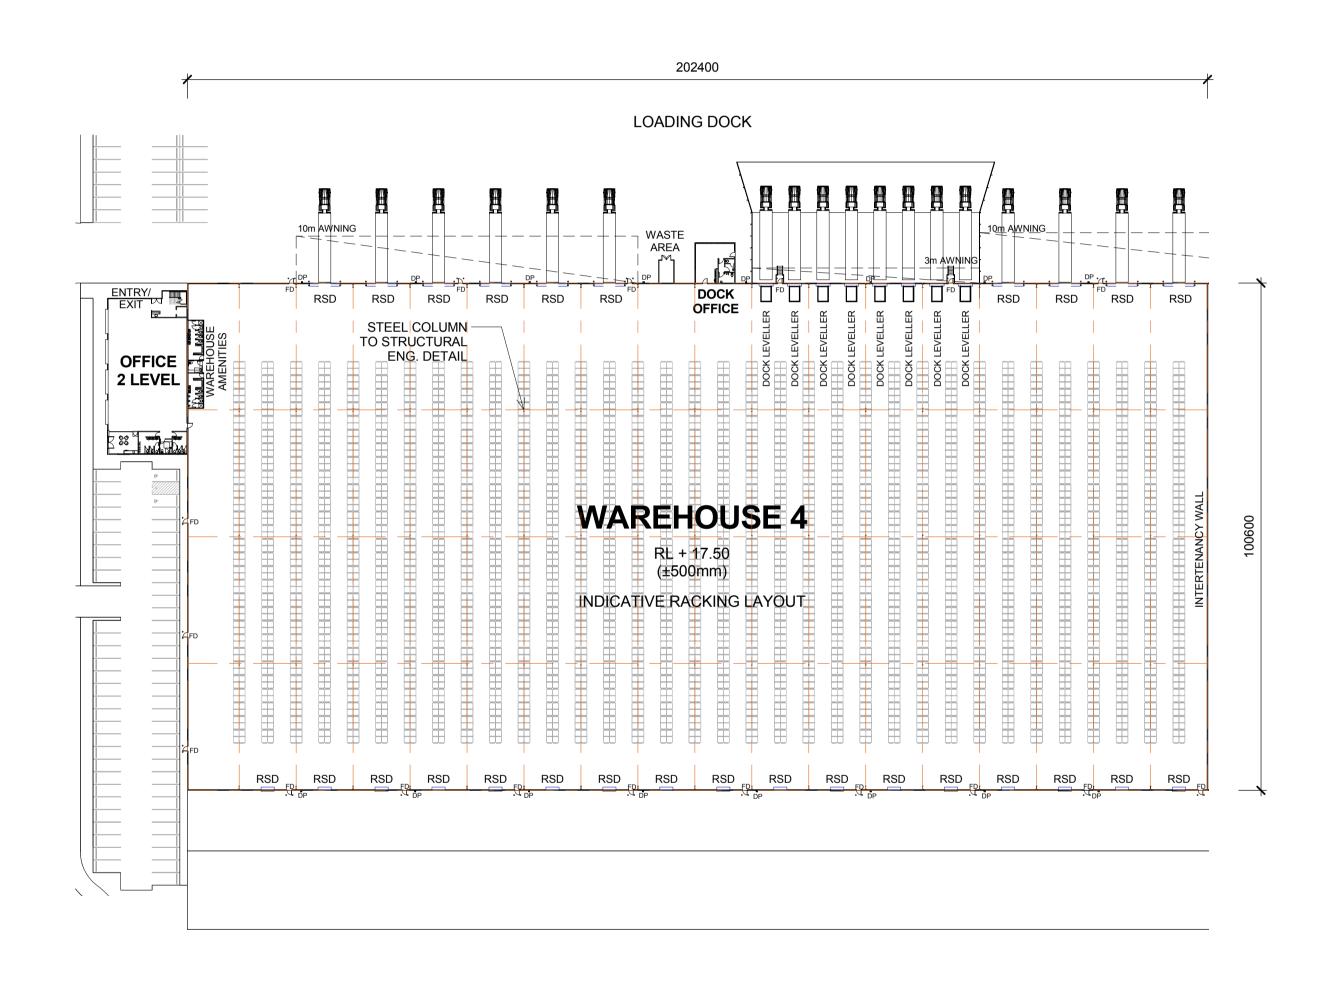

## AREA B WAREHOUSE 4 FLOOR PLAN

WAREHOUSE 4 - FLOOR PLAN 1208

| RSD | ROLLER SHUTTER DOOR |
|-----|---------------------|
| DP  | DOWN PIPE           |
| OSD | ON SITE DETENTION   |
| FD  | FIRE DOOR           |
|     | S AND EXTENTS ARE   |

CONJUNCTION WITH CIVIL ENG. DWGS FOR FINAL LEVELS OF ALL EARTH WORKS AND EXCAVATION.

2. ALL SERVICES RELOCATION TO BE CONFIRMED BY ENG.

This drawing and design is subject to Reid Campbell (NSW) Pty Ltd copyright and may not be reproduced without prior written consent. Contractor to verify all dimensions on site before commencing work. Report all discrepancies to project manager prior to construction. Figured dimensions to be taken in preference to scaled drawings. All work is to conform to relevant Australian Standards and other Codes as applicable, together with other Authorities' requirements and regulations.