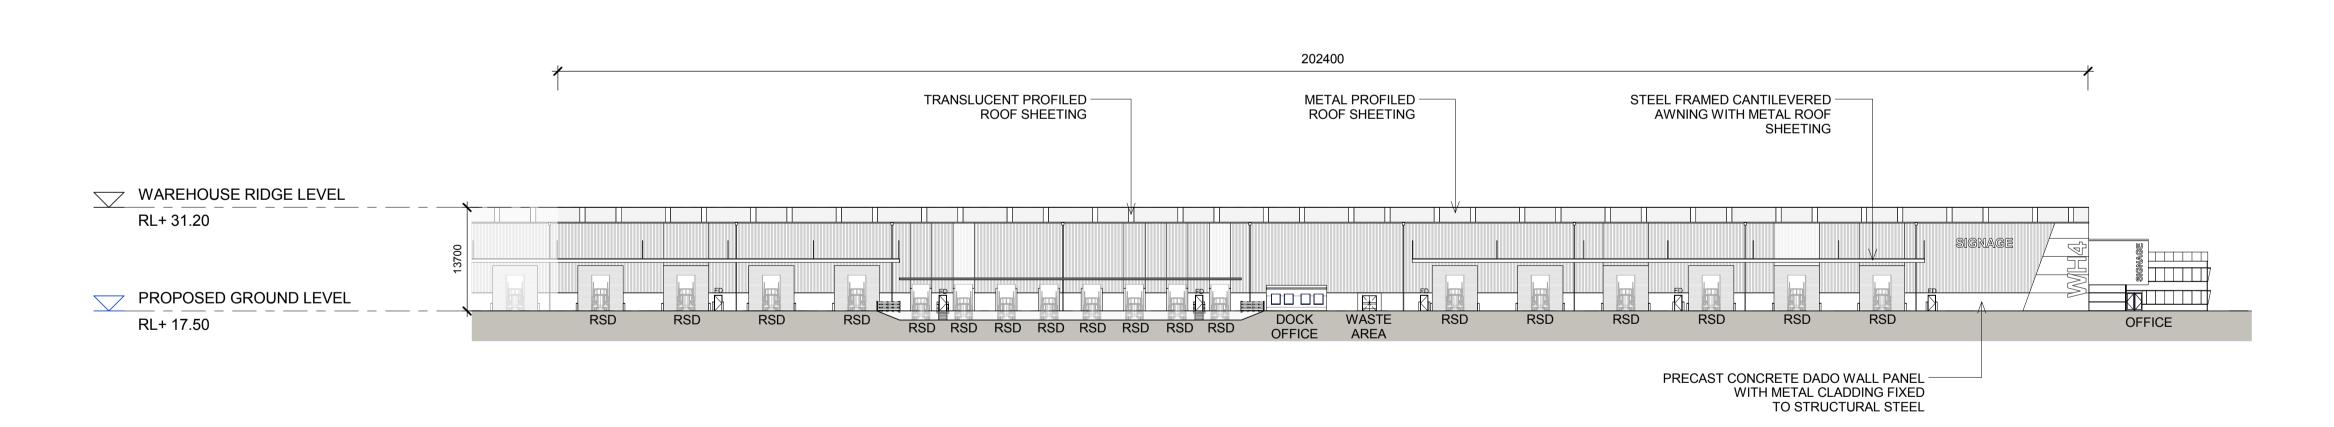

WAREHOUSE 5 - NORTH ELEVATION
1:500

WAREHOUSE 5 - EAST ELEVATION 1 OF 2

WAREHOUSE 5 - EAST ELEVATION 2 OF 2

NOTES:

1. ALL LEVELS AND EXTENTS ARE INDICATIVE & SHOULD BE READ IN CONJUNCTION WITH CIVIL ENG. DWGS FOR FINAL LEVELS OF ALL EARTH WORKS AND EXCAVATION.

2. ALL SERVICES RELOCATION TO BE

FIRE DOOR

ROLLER SHUTTER DOOR

| North |                                                                                                                                                                                                                                                                                                                                                                                                                                                                                       |
|-------|---------------------------------------------------------------------------------------------------------------------------------------------------------------------------------------------------------------------------------------------------------------------------------------------------------------------------------------------------------------------------------------------------------------------------------------------------------------------------------------|
| N/A   | This drawing and design is subject to Reid Campbell (NSW) Pty Ltd copyright and may not be reproduced without prior written consent. Contractor to verify all dimensions on site before commencing work. Report all discrepancies to project manager prior to construction. Figured dimensions to be taken in preference to scaled drawings. All work is to conform to relevant Australian Standards and other Codes as applicable, together with other Authorities' requirements and |

CONFIRMED BY ENG.

**LEGEND:** 