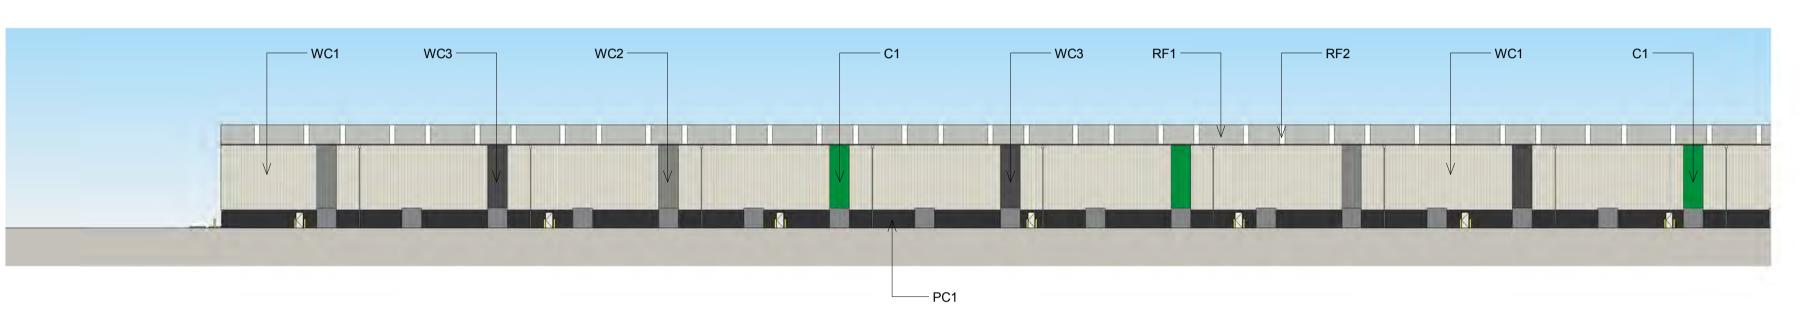

## AREA B WAREHOUSE 3 ELEVATIONS 2

STEEL FRAMED CANTILEVERED AWNING WITH METAL ROOF SHEETING ROOF SHEETING

WAREHOUSE 3 - SOUTH ELEVATION

1:500

WAREHOUSE 3 - WEST ELEVATION

1:500

MOOREBANK AVENUE, MOOREBANK, NSW

FD FIRE DOOR

RSD ROLLER SHUTTER DOOR

DP DOWN PIPE

WAREHOUSE

NOTES:

1. ALL LEVELS AND EXTENTS ARE INDICATIVE & SHOULD BE READ IN CONJUNCTION WITH CIVIL ENG. DWGS FOR FINAL LEVELS OF ALL EARTH WORKS AND EXCAVATION.

2. ALL SERVICES RELOCATION TO BE CONFIRMED BY ENG.

North

This drawing and design is subject to Reid Campbell (NSW) Pty Ltd copyright and may not be reproduced without prior written consent. Contractor to verify all dimensions on site before commencing work. Report all discrepancies to project manager prior to construction. Figured dimensions to be taken in preference to scaled drawings. All work is to conform to relevant Australian Standards and other Codes as applicable, together with other Authorities' requirements and regulations.