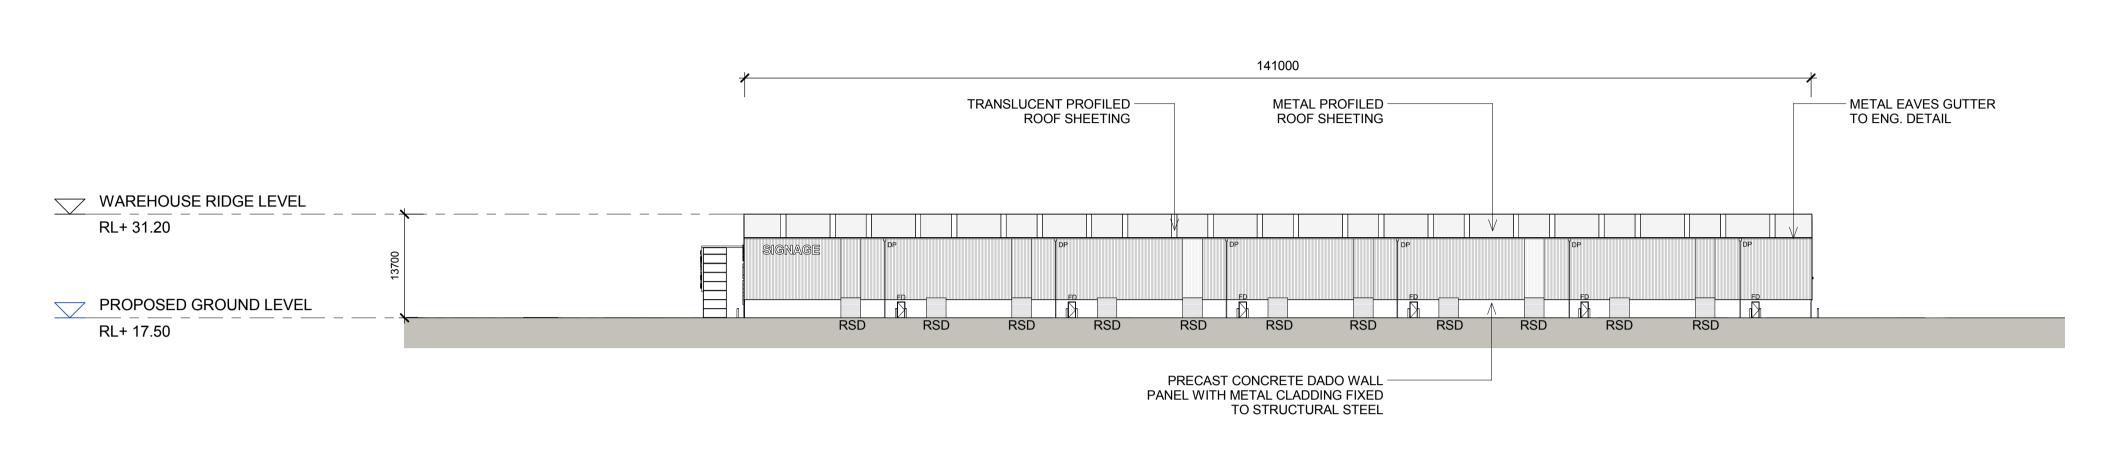

# AREA B WAREHOUSE 4 ELEVATIONS 1

WAREHOUSE WAREHOUSE

WAREHOUSE 4 - NORTH ELEVATION
1:500

WAREHOUSE 4 - EAST ELEVATION
1:500

FD FIRE DOOR

RSD ROLLER SHUTTER DOOR

DP DOWN PIPE

NOTES:

NOTES:

1. ALL LEVELS AND EXTENTS ARE INDICATIVE & SHOULD BE READ IN CONJUNCTION WITH CIVIL ENG. DWGS FOR FINAL LEVELS OF ALL EARTH WORKS AND EXCAVATION.

2. ALL SERVICES RELOCATION TO BE CONFIRMED BY ENG.