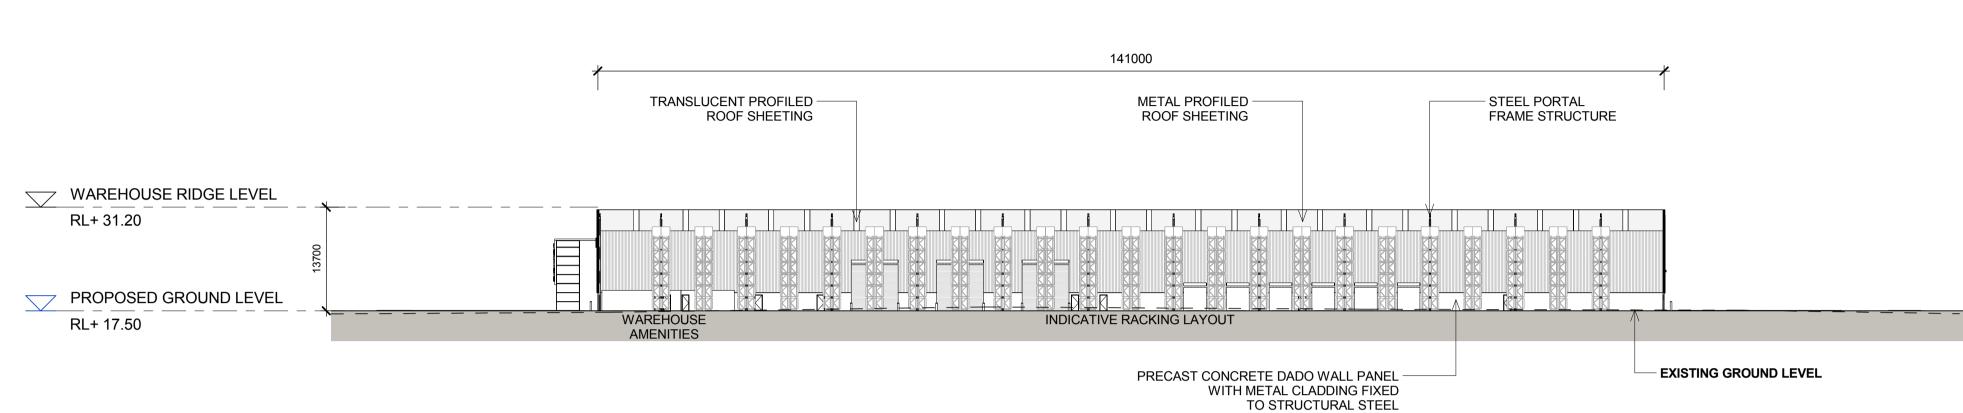

## AREA B WAREHOUSE 3 SECTIONS

161300 STEEL PORTAL -FRAME STRUCTURE STEEL FRAMED
CANTILEVERED AWNING FOLDED METAL RIDGE CAP WITH METAL ROOF SHEETING WAREHOUSE RIDGE LEVEL RL+ 31.20 PROPOSED GROUND LEVEL INDICATIVE RACKING LAYOUT RL+ 17.50 EXISTING GROUND LEVEL PRECAST CONCRETE DADO WALL PANEL WITH METAL CLADDING FIXED TO STRUCTURAL STEEL

WAREHOUSE 3 - SECTION B

WAREHOUSE 3 - SECTION A

This drawing and design is subject to Reid Campbell (NSW) Pty Ltd copyright and may not be reproduced without prior written consent. Contractor to verify all dimensions on site before commencing work. Report all discrepancies to project manager prior to construction. Figured dimensions to be taken in preference to scaled drawings. All work is to conform to relevant Australian Standards and other Codes as applicable, together with other Authorities' requirements and