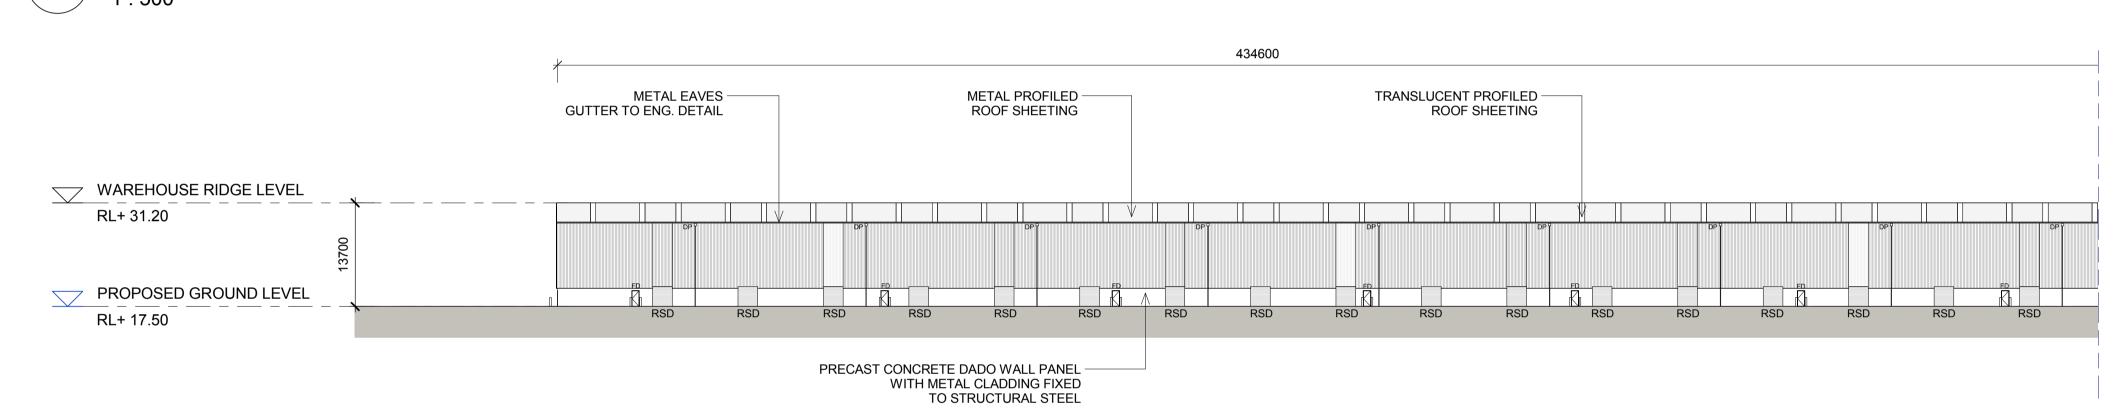

WAREHOUSE 5 - NORTH ELEVATION
1:500

WAREHOUSE 5 - EAST ELEVATION 1 OF 2

WAREHOUSE 5 - EAST ELEVATION 2 OF 2

NOTES:

1. ALL LEVELS AND EXTENTS ARE INDICATIVE & SHOULD BE READ IN CONJUNCTION WITH CIVIL ENG. DWGS FOR FINAL LEVELS OF ALL EARTH WORKS AND EXCAVATION.

2. ALL SERVICES RELOCATION TO BE

FIRE DOOR

ROLLER SHUTTER DOOR

| North |                                                                                                                                                                                                                                                                                                                                                                                                                                                                                       |
|-------|---------------------------------------------------------------------------------------------------------------------------------------------------------------------------------------------------------------------------------------------------------------------------------------------------------------------------------------------------------------------------------------------------------------------------------------------------------------------------------------|
| N/A   | This drawing and design is subject to Reid Campbell (NSW) Pty Ltd copyright and may not be reproduced without prior written consent. Contractor to verify all dimensions on site before commencing work. Report all discrepancies to project manager prior to construction. Figured dimensions to be taken in preference to scaled drawings. All work is to conform to relevant Australian Standards and other Codes as applicable, together with other Authorities' requirements and |

CONFIRMED BY ENG.

**LEGEND:** 