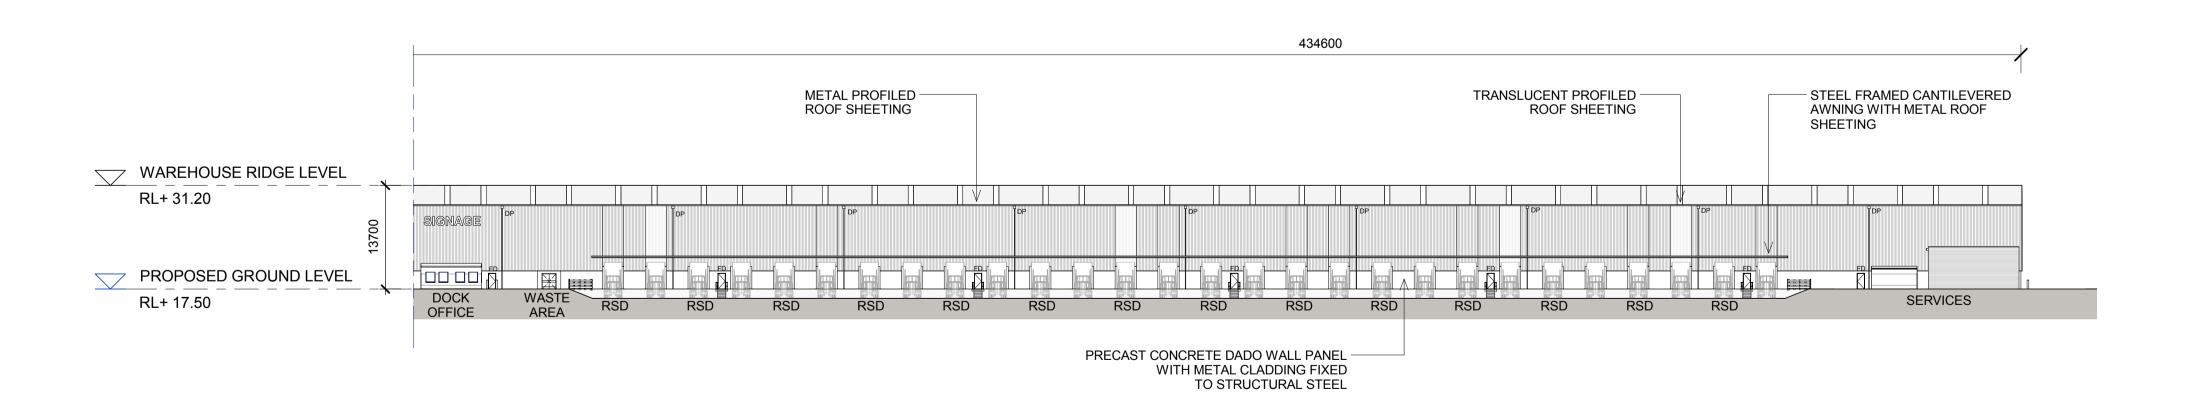

WAREHOUSE 5 - NORTH ELEVATION
1:500

WAREHOUSE 5 - EAST ELEVATION 1 OF 2

WAREHOUSE 5 - EAST ELEVATION 2 OF 2

NOTES:

1. ALL LEVELS AND EXTENTS ARE INDICATIVE & SHOULD BE READ IN CONJUNCTION WITH CIVIL ENG. DWGS FOR FINAL LEVELS OF ALL EARTH WORKS AND EXCAVATION.

2. ALL SERVICES RELOCATION TO BE

FIRE DOOR

ROLLER SHUTTER DOOR

| North |                                                                                                                                                                                                                                                                                                                                                                                                                                                                                       |
|-------|---------------------------------------------------------------------------------------------------------------------------------------------------------------------------------------------------------------------------------------------------------------------------------------------------------------------------------------------------------------------------------------------------------------------------------------------------------------------------------------|
| N/A   | This drawing and design is subject to Reid Campbell (NSW) Pty Ltd copyright and may not be reproduced without prior written consent. Contractor to verify all dimensions on site before commencing work. Report all discrepancies to project manager prior to construction. Figured dimensions to be taken in preference to scaled drawings. All work is to conform to relevant Australian Standards and other Codes as applicable, together with other Authorities' requirements and |

CONFIRMED BY ENG.

**LEGEND:** 