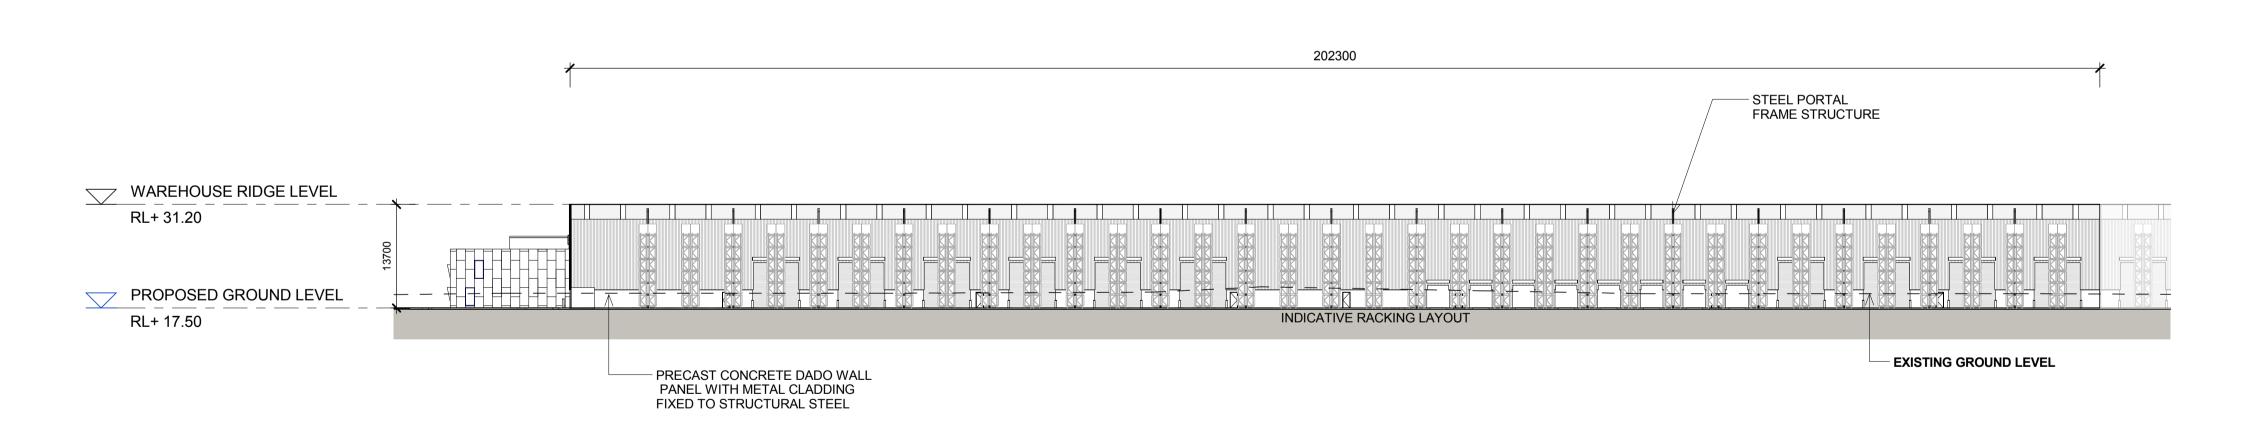

## AREA B WAREHOUSE 3 SECTIONS

161300 STEEL PORTAL -FRAME STRUCTURE STEEL FRAMED
CANTILEVERED AWNING FOLDED METAL RIDGE CAP WITH METAL ROOF SHEETING WAREHOUSE RIDGE LEVEL RL+ 31.20 PROPOSED GROUND LEVEL INDICATIVE RACKING LAYOUT RL+ 17.50 EXISTING GROUND LEVEL PRECAST CONCRETE DADO WALL PANEL WITH METAL CLADDING FIXED TO STRUCTURAL STEEL

WAREHOUSE 3 - SECTION B

WAREHOUSE 3 - SECTION A

This drawing and design is subject to Reid Campbell (NSW) Pty Ltd copyright and may not be reproduced without prior written consent. Contractor to verify all dimensions on site before commencing work. Report all discrepancies to project manager prior to construction. Figured dimensions to be taken in preference to scaled drawings. All work is to conform to relevant Australian Standards and other Codes as applicable, together with other Authorities' requirements and