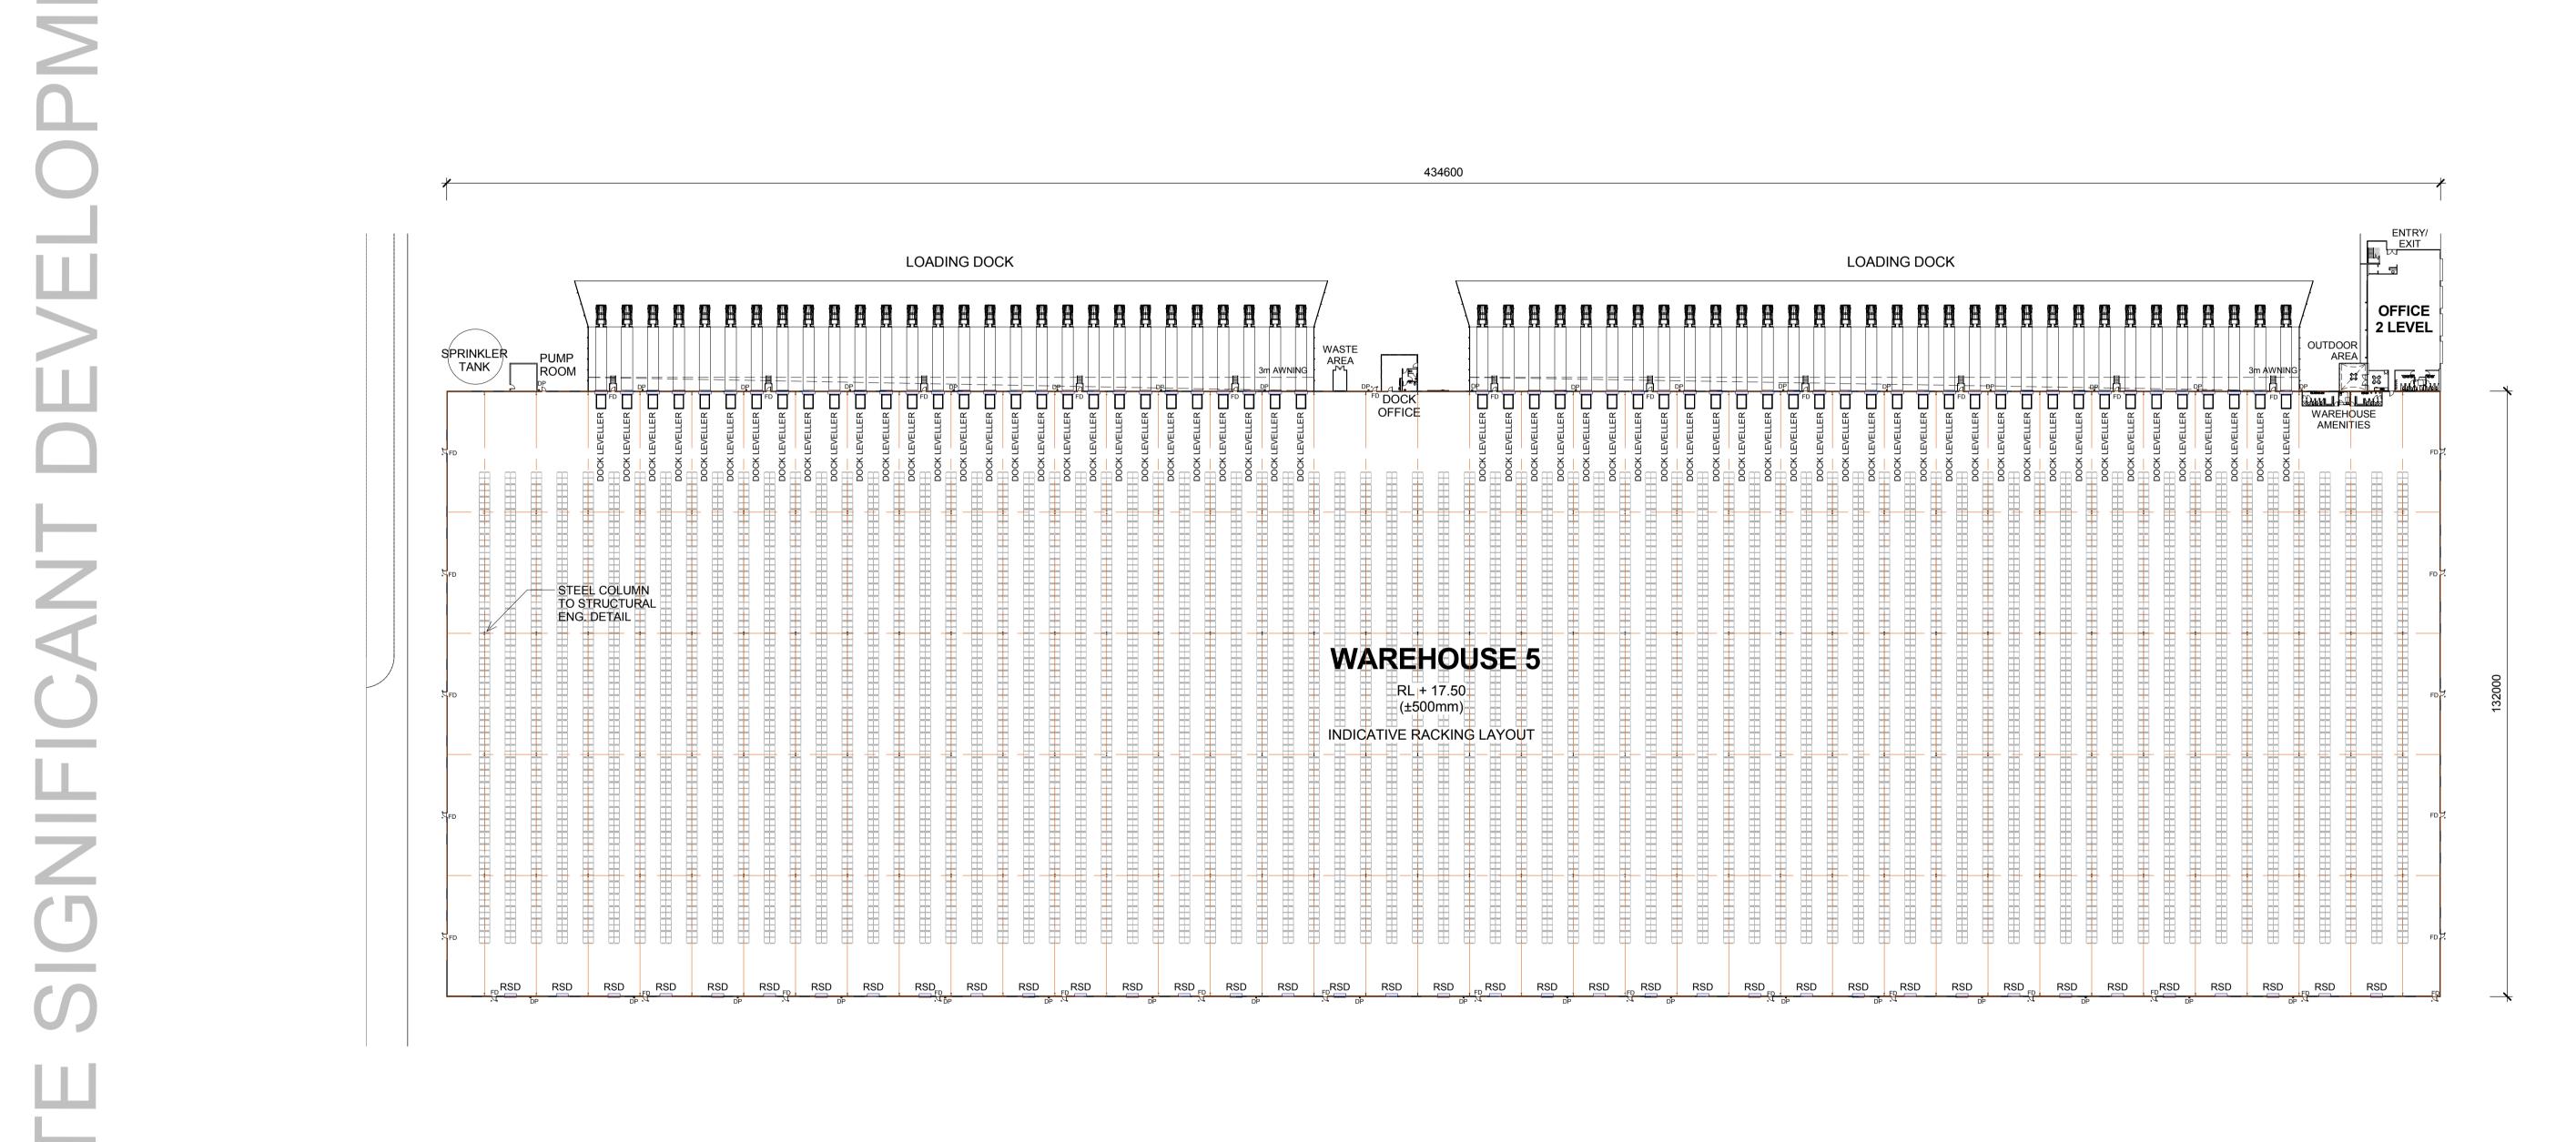

## AREA B WAREHOUSE 5 FLOOR PLAN

WAREHOUSE 5 FLOOR PLAN
1: 750

RSD ROLLER SHUTTER DOOR
DP DOWN PIPE
OSD ON SITE DETENTION
FD FIRE DOOR

NOTES:

NOTES:

1. ALL LEVELS AND EXTENTS ARE INDICATIVE & SHOULD BE READ IN CONJUNCTION WITH CIVIL ENG. DWGS FOR FINAL LEVELS OF ALL EARTH WORKS AND EXCAVATION.

2. ALL SERVICES RELOCATION TO BE CONFIRMED BY ENG.

Z

This drawing and design is subject to Reid Campbell (NSW) Pty Ltd copyright and may not be reproduced without prior written consent. Contractor to verify all dimensions on site before commencing work. Report all discrepancies to project manager prior to construction. Figured dimensions to be taken in preference to scaled drawings. All work is to conform to relevant Australian Standards and other Codes as applicable, together with other Authorities' requirements and regulations.