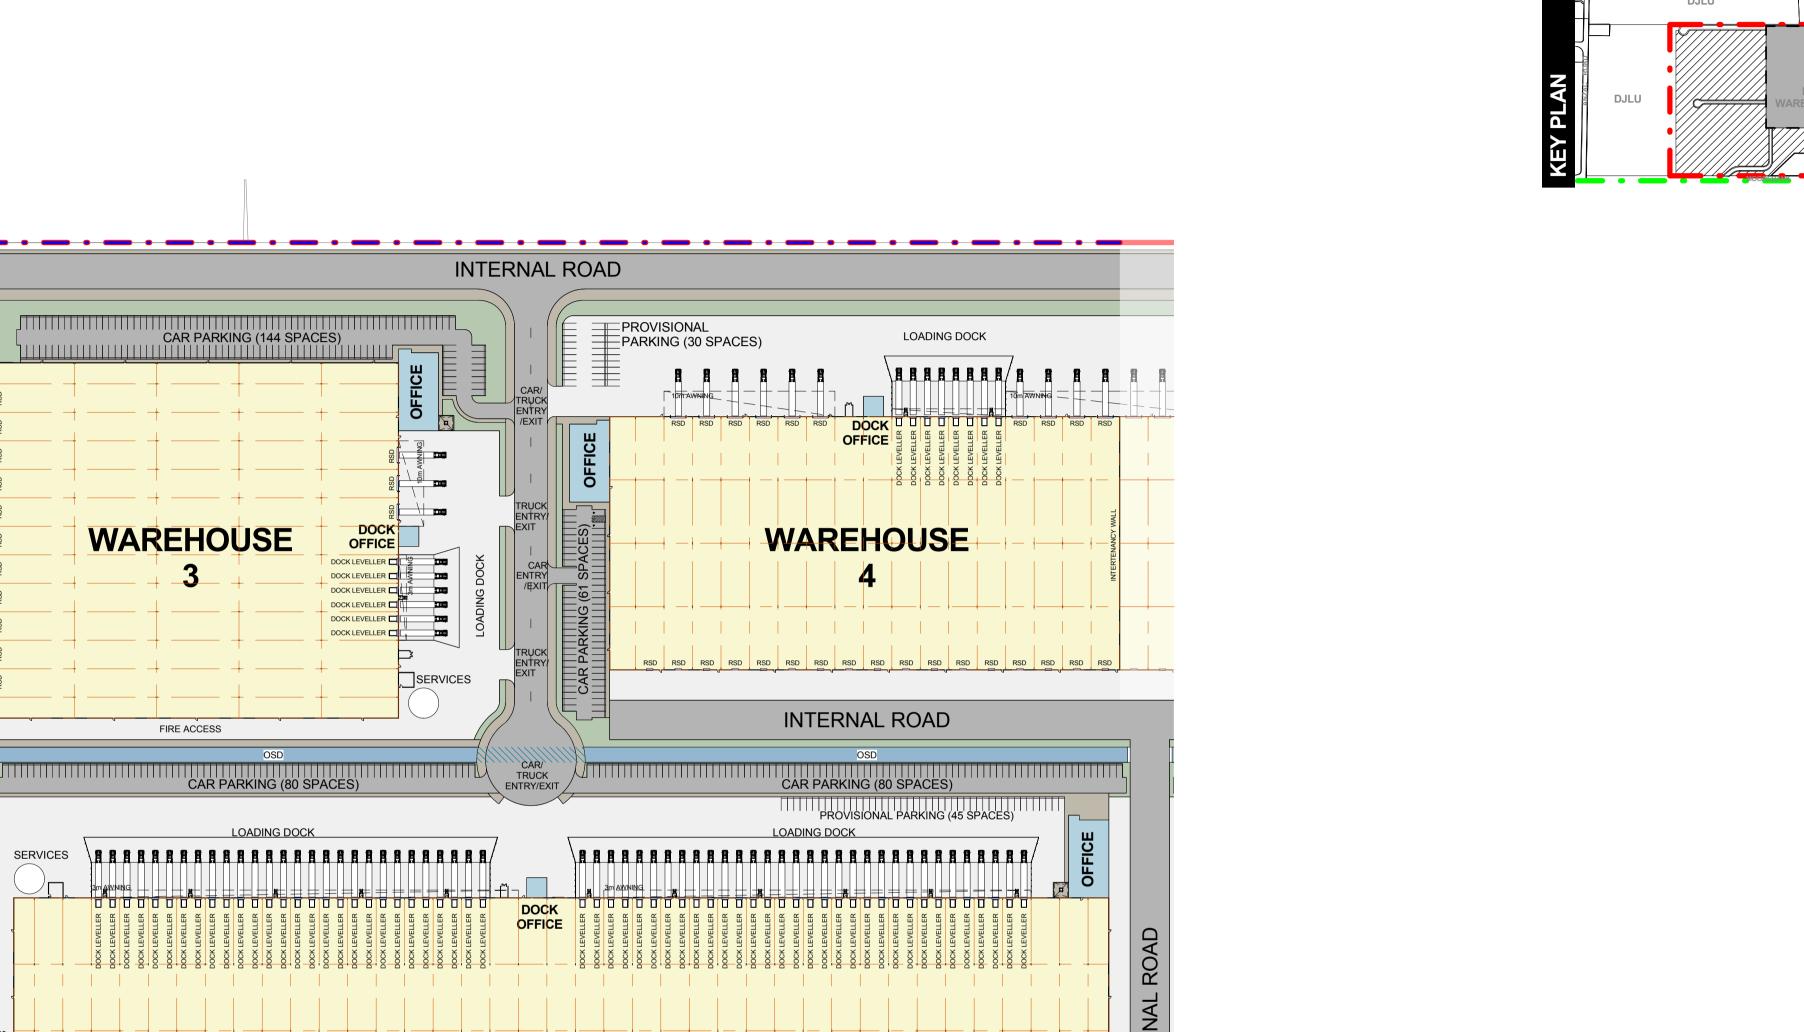

## AREA B WAREHOUSE 3 FLOOR PLAN

WAREHOUSE 3 - FLOOR PLAN

1:750

| RSD    | ROLLER SHUTTER DOOR                                   |
|--------|-------------------------------------------------------|
| DP     | DOWN PIPE                                             |
| OSD    | ON SITE DETENTION                                     |
| FD     | FIRE DOOR                                             |
| NOTES: |                                                       |
|        | SAND EXTENTS ARE<br>SHOULD BE READ IN                 |
|        | N WITH CIVIL ENG. DWGS FOR<br>FOF ALL EARTH WORKS AND |

2

This drawing and design is subject to Reid Campbell (NSW) Pty Ltd copyright and may not be reproduced without prior written consent. Contractor to verify all dimensions on site before commencing work. Report all discrepancies to project manager prior to construction. Figured dimensions to be taken in preference to scaled drawings. All work is to conform to relevant Australian Standards and other Codes as applicable, together with other Authorities' requirements and regulations.