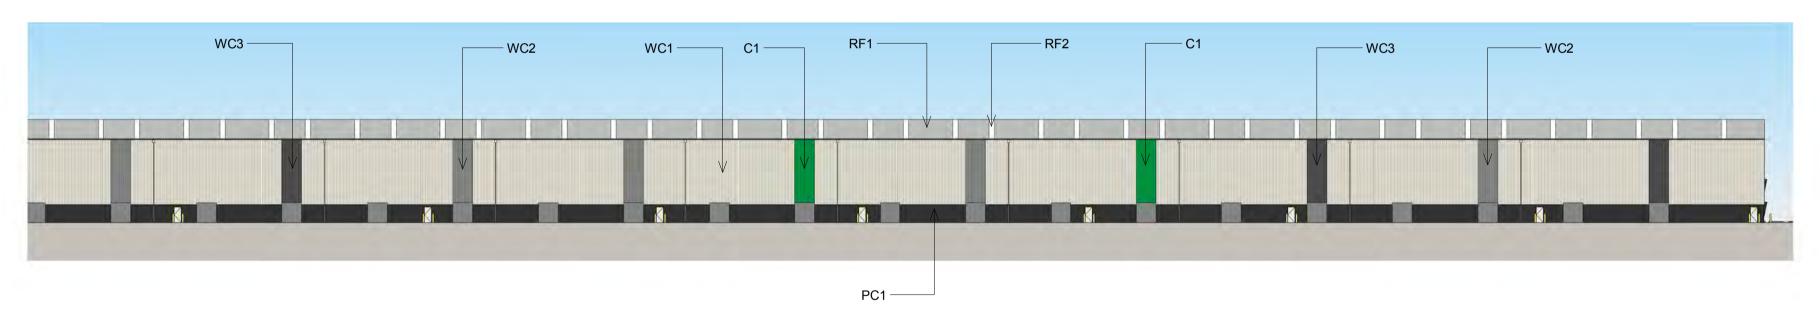

# AREA B WAREHOUSE 4 ELEVATIONS 1

WAREHOUSE WAREHOUSE

WAREHOUSE 4 - NORTH ELEVATION
1:500

WAREHOUSE 4 - EAST ELEVATION
1:500

FD FIRE DOOR

RSD ROLLER SHUTTER DOOR

DP DOWN PIPE

NOTES:

NOTES:

1. ALL LEVELS AND EXTENTS ARE INDICATIVE & SHOULD BE READ IN CONJUNCTION WITH CIVIL ENG. DWGS FOR FINAL LEVELS OF ALL EARTH WORKS AND EXCAVATION.

2. ALL SERVICES RELOCATION TO BE CONFIRMED BY ENG.