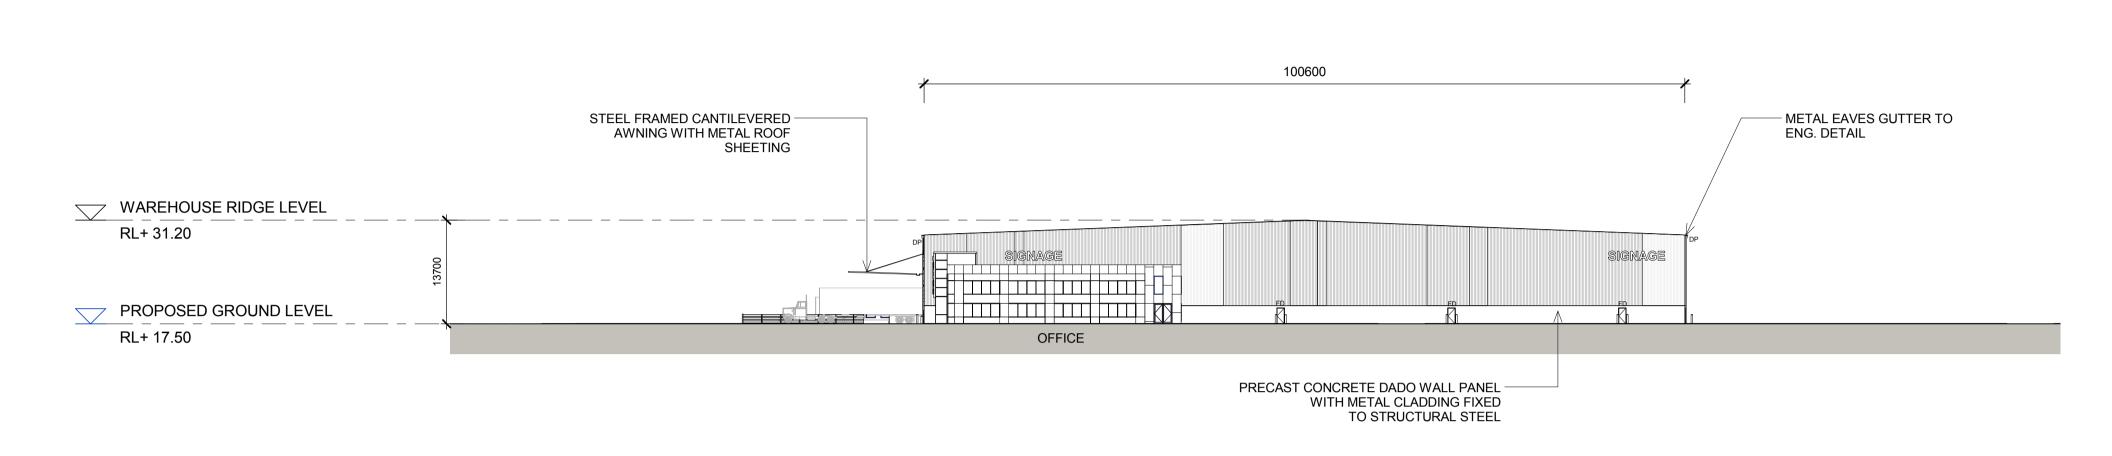

## AREA B WAREHOUSE 3 ELEVATIONS 2

STEEL FRAMED CANTILEVERED AWNING WITH METAL ROOF SHEETING ROOF SHEETING

WAREHOUSE 3 - SOUTH ELEVATION

1:500

WAREHOUSE 3 - WEST ELEVATION

1:500

MOOREBANK AVENUE, MOOREBANK, NSW

FD FIRE DOOR

RSD ROLLER SHUTTER DOOR

DP DOWN PIPE

WAREHOUSE

NOTES:

1. ALL LEVELS AND EXTENTS ARE INDICATIVE & SHOULD BE READ IN CONJUNCTION WITH CIVIL ENG. DWGS FOR FINAL LEVELS OF ALL EARTH WORKS AND EXCAVATION.

2. ALL SERVICES RELOCATION TO BE CONFIRMED BY ENG.

North

This drawing and design is subject to Reid Campbell (NSW) Pty Ltd copyright and may not be reproduced without prior written consent. Contractor to verify all dimensions on site before commencing work. Report all discrepancies to project manager prior to construction. Figured dimensions to be taken in preference to scaled drawings. All work is to conform to relevant Australian Standards and other Codes as applicable, together with other Authorities' requirements and regulations.