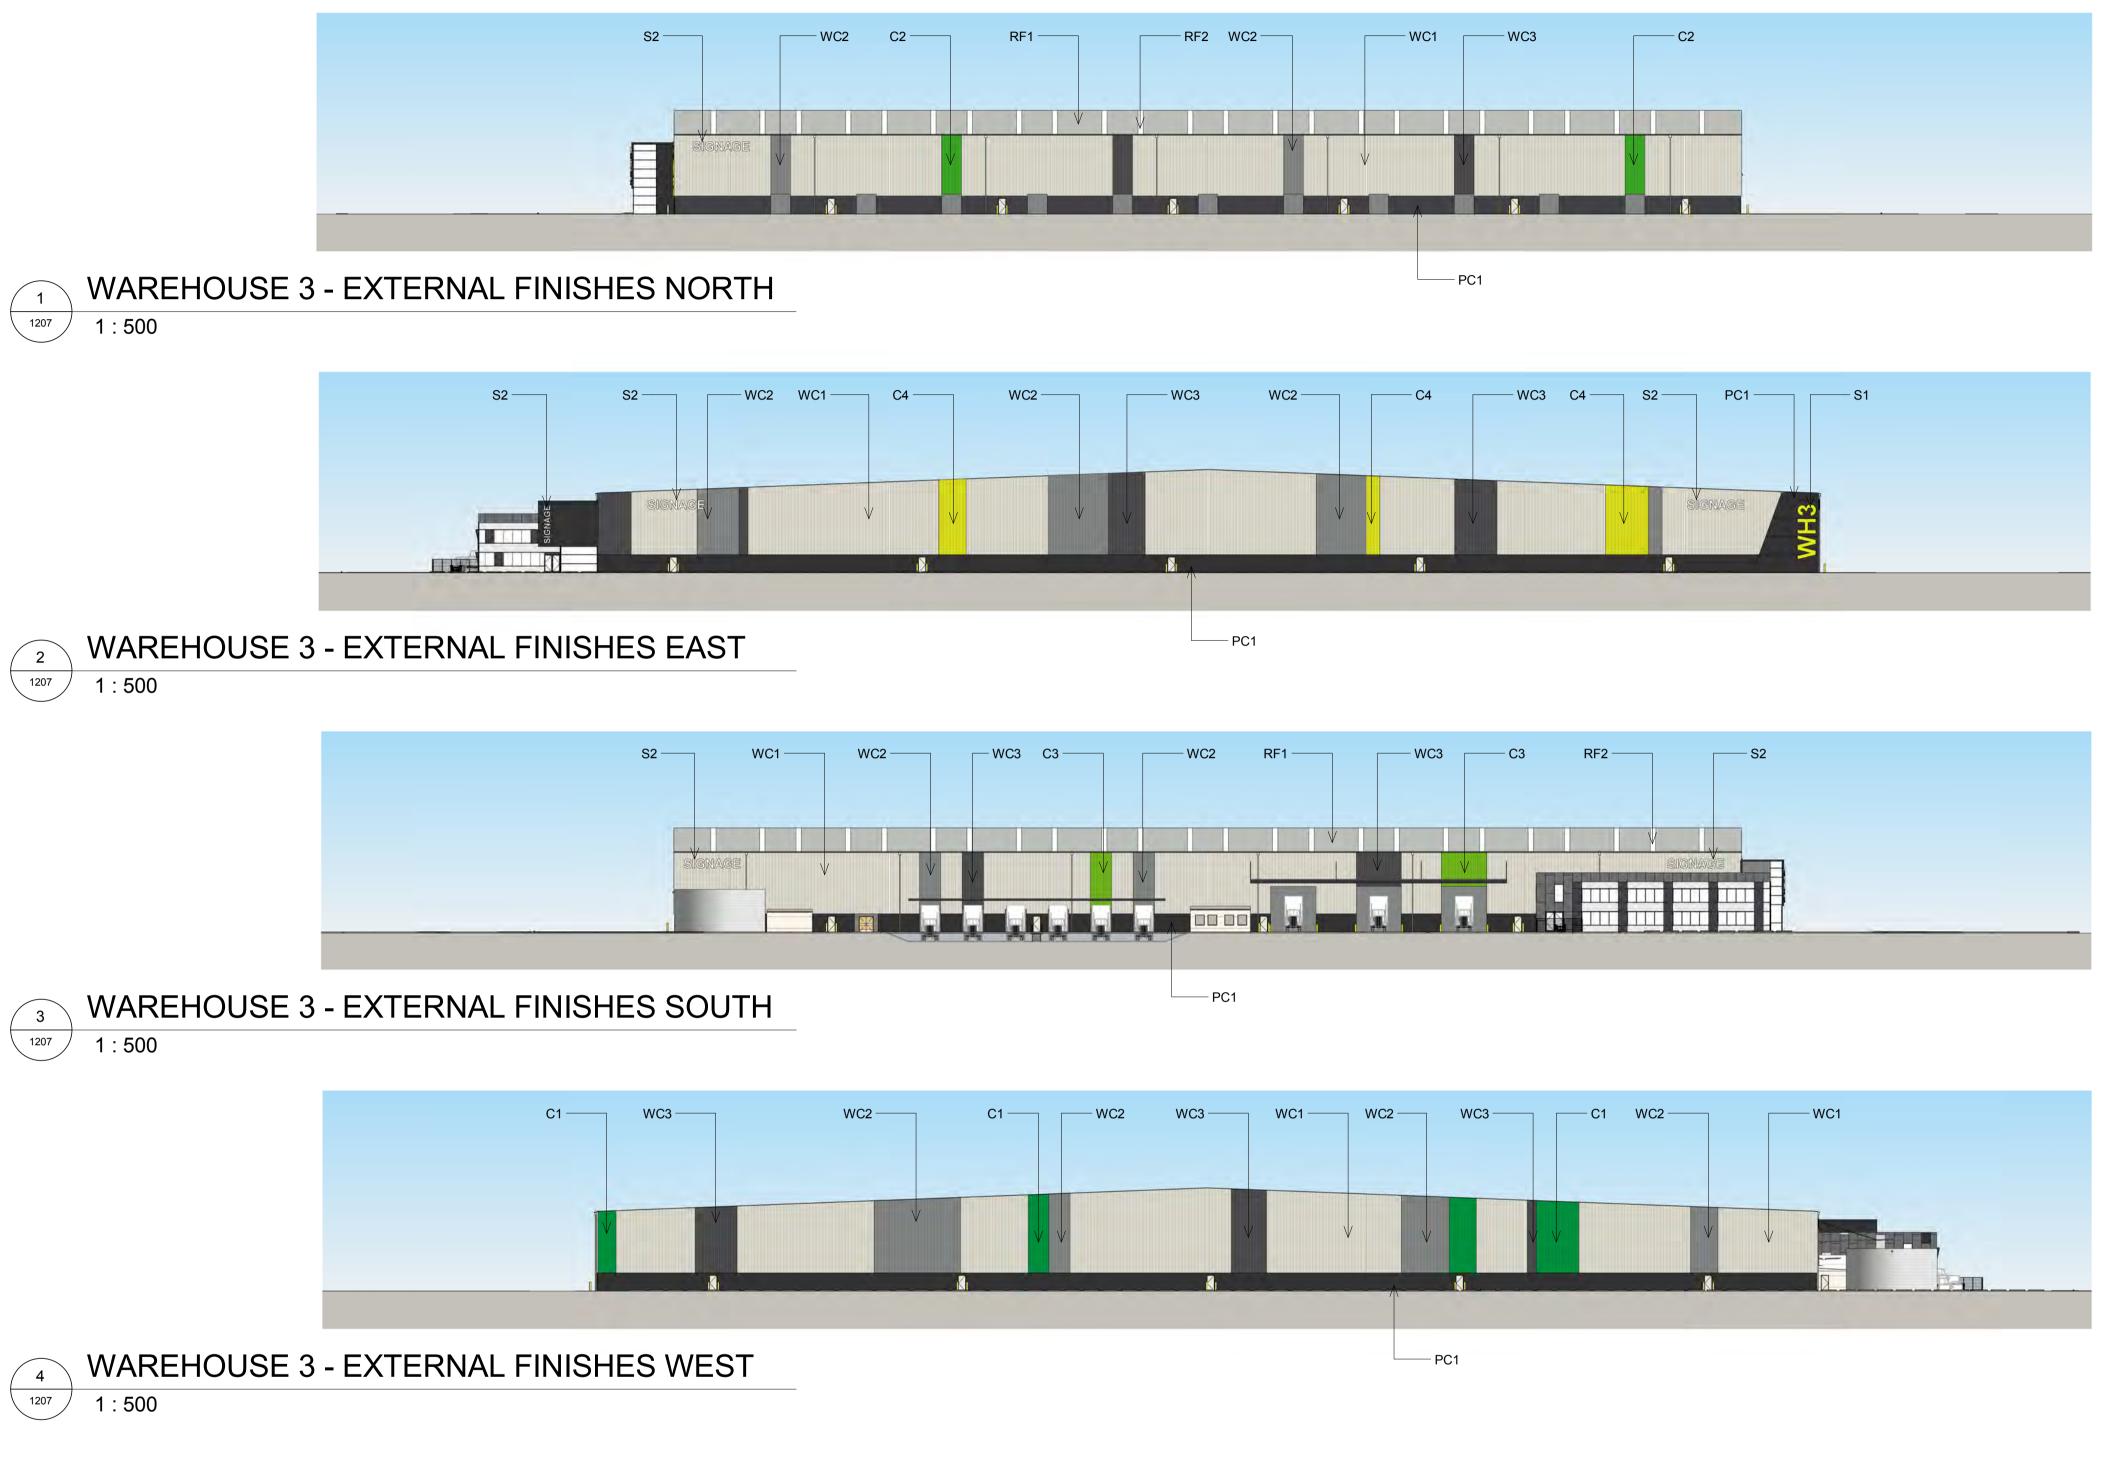

## AREA B WAREHOUSE 3 EXTERNAL FINISHES

VERTICAL METAL SHEETING "WINDSPRAY"

MOOREBANK AVENUE, MOOREBANK, NSW

S1 WAREHOUSE ID NUMBER

BACKLIT ILLUMINATED SIGNAGE

North

This drawing and design is subject to Reid Campbell (NSW) Pty Ltd copyright and may not be reproduced without prior written consent. Contractor to verify all dimensions on site before commencing work. Report all discrepancies to project manager prior to construction. Figured dimensions to be taken in preference to scaled drawings. All work is to conform to relevant Australian Standards and other Codes as applicable, together with other Authorities' requirements and

Fax: 61 02 9954 4946 Web: www.reidcampbell.com

AREA B WAREHOUSE 3 EXTERNAL FINISHES

| 1. A<br>SHO<br>ENO<br>VC<br>2. A<br>CO<br>3. A<br>BE | OULD BE<br>G. DWGS<br>DRKS AND<br>ALL SERV<br>NFIRMED<br>ALL SPEC<br>AS SPEC | LS AND EXTENTS ARE READ IN CONJUNCTE FOR FINAL LEVELS OF EXCAVATION. FICES RELOCATION TO BY ENG. EIFIED MATERIALS/CO EIFIED OR OF SIMILAR FATION AND PERFORE | ON WITH CIVIL<br>OF ALL EARTH<br>O BE<br>LOURS ARE TO |
|------------------------------------------------------|------------------------------------------------------------------------------|--------------------------------------------------------------------------------------------------------------------------------------------------------------|-------------------------------------------------------|
| Drawn                                                | Checked                                                                      | Print Date                                                                                                                                                   | Scale @ A1                                            |
| MF                                                   | SK                                                                           | 04/11/2016                                                                                                                                                   | As indicated                                          |
| Project N                                            | lumber                                                                       | Document Number                                                                                                                                              | Issue                                                 |
| 11512                                                | 23                                                                           | PREC-RCG-AR-DW                                                                                                                                               | /G-1207 <b>D</b>                                      |
| Drawing                                              | Number                                                                       |                                                                                                                                                              |                                                       |
| 11:                                                  | 5123                                                                         | 3_A_SSD                                                                                                                                                      | _1207                                                 |