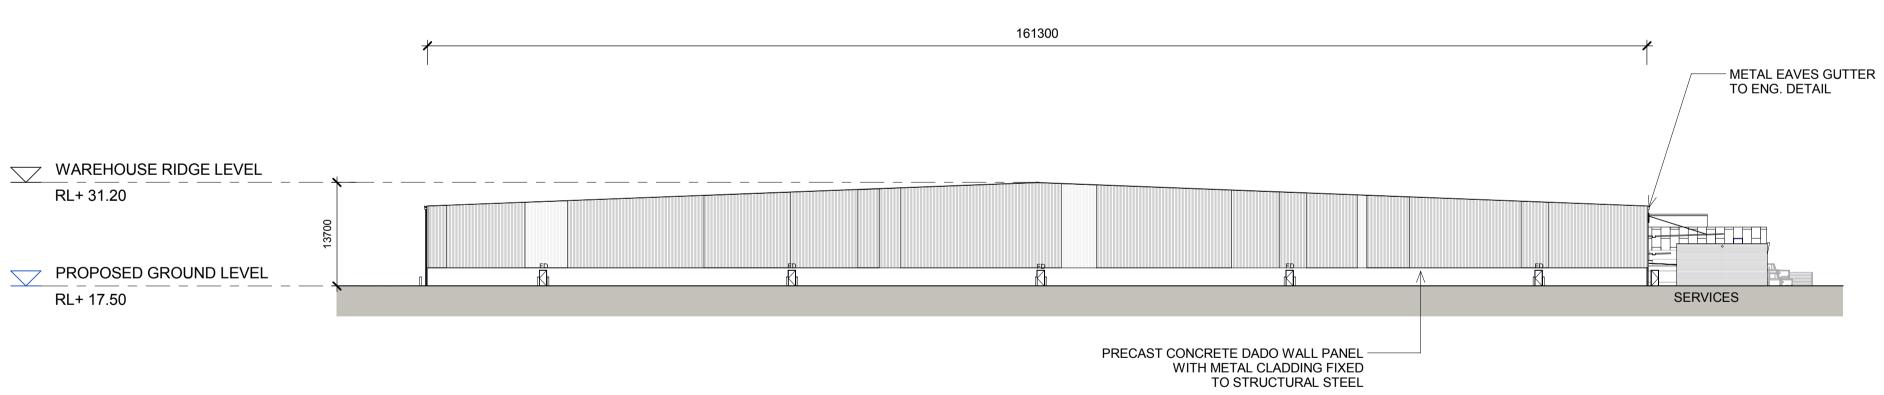

## AREA B WAREHOUSE 4 SECTIONS

WAREHOUSE WAREHOUSE

WAREHOUSE 4 - SECTION A

1 : 500

WAREHOUSE 4 - SECTION B
1:500

North

This drawing and design is subject to Reid Campbell (NSW) Pty Ltd copyright and may not be reproduced without prior written consent. Contractor to verify all dimensions on site before commencing work. Report all discrepancies to project manager prior to construction. Figured dimensions to be taken in preference to scaled drawings. All work is to conform to relevant Australian Standards and other Codes as applicable, together with